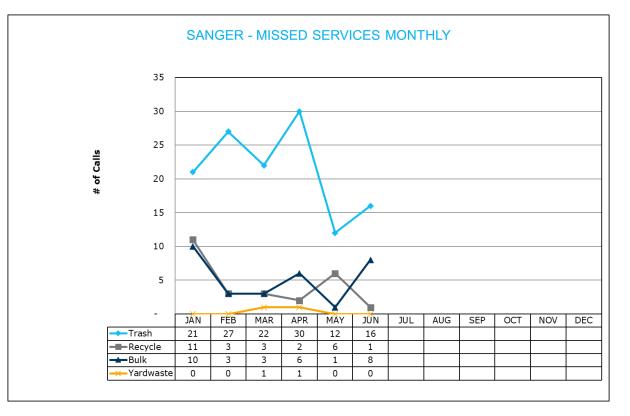

#### **RELIABLE SERVICES**

|                           | SANGER - MISSED SERVICES 2024 |     |     |     |     |     |     |     |     |     |     |     |       |     |
|---------------------------|-------------------------------|-----|-----|-----|-----|-----|-----|-----|-----|-----|-----|-----|-------|-----|
| Service Activity          | JAN                           | FEB | MAR | APR | MAY | JUN | JUL | AUG | SEP | ОСТ | NOV | DEC | TOTAL | AVG |
| Trash - Missed Service    | 21                            | 27  | 22  | 30  | 12  | 16  |     |     |     |     |     |     | 128   | 21  |
| Recycle - Missed Service  | 11                            | 3   | 3   | 2   | 6   | 1   |     |     |     |     |     |     | 26    | 4   |
| Bulk - Missed Service     | 10                            | 3   | 3   | 6   | 1   | 8   |     |     |     |     |     |     | 31    | 5   |
| Yardwaste- Missed Service | 0                             | 0   | 1   | 1   | 0   | 0   |     |     |     |     |     |     | 0     | 0   |
| Service Activity Total    | 42                            | 33  | 29  | 39  | 19  | 25  |     |     |     |     |     |     | 185   | 31  |