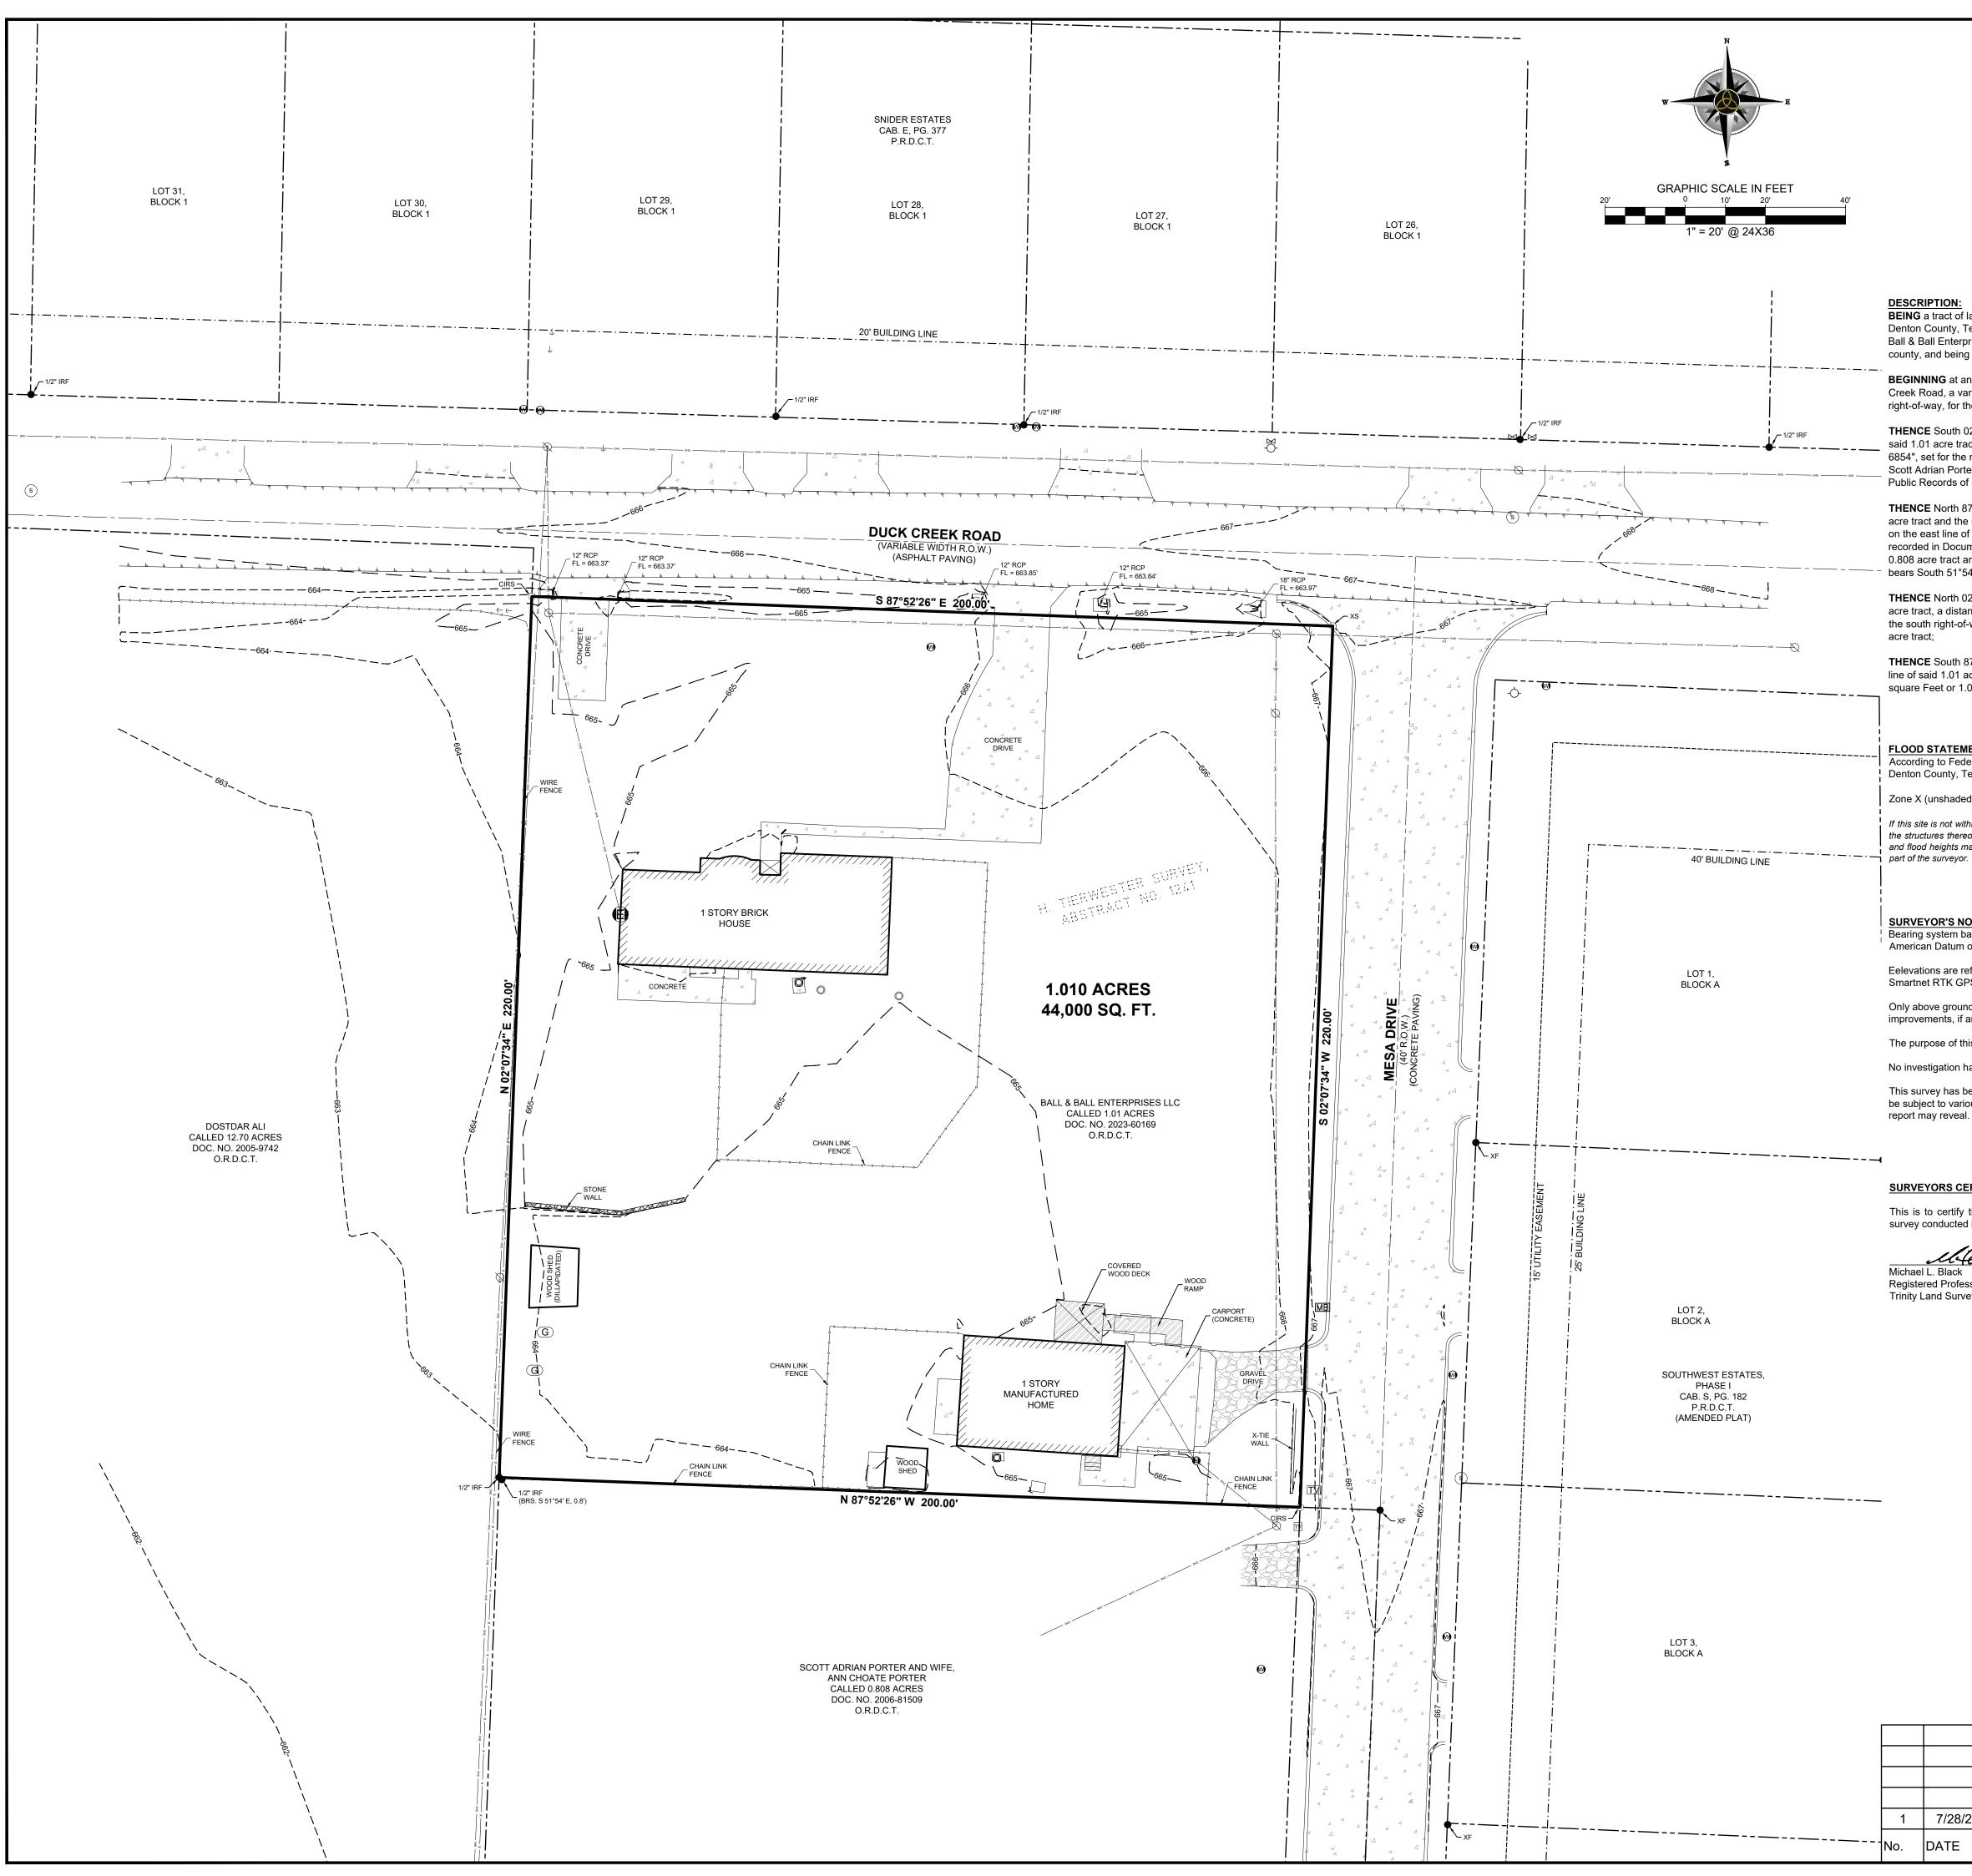

BEING a tract of land situated in the H. Tierwester Survey, Abstract No. 1241, in the City of Sanger, Denton County, Texas and being all of a called 1.01 acre tract described in a General Warranty Deed to Ball & Ball Enterprises LLC, as recorded in Document No. 2023-60169 of the Official Records of said county, and being more particularly described by metes and bounds as follows:

BEGINNING at an "X" cut in a concrete curb set at the intersection of the south right-of-way line of Duck Creek Road, a variable width right-of-way, with the west right-of-way line of Mesa Drive, a 40 feet-wide right-of-way, for the northeast corner of said 1.01 acre tract;

THENCE South 02°07'34" West, along the west right-of-way line of said Mesa Drive and the east line of said 1.01 acre tract, a distance of 220.00 feet to a 1/2 inch iron rod with a yellow cap, stamped "Trinity 6854", set for the northeast corner of a called 0.808 acre tract described in a General Warranty Deed to Scott Adrian Porter and wife, Ann Choate Porter, as recorded in Document No. 2006-81509 of the Official Public Records of said county;

**THENCE** North 87°52'26" West, leaving the west right-of-way line and along the north line of said 0.808 acre tract and the south line of said 1.01 acre tract, a distance of 200.00 feet to a 1/2 inch iron rod found on the east line of a called 12.70 acre tract described in a General Warranty Deed to Dostdar Ali, as recorded in Document No. 2005-9742 of said Official Public Records, for the northwest corner of said 0.808 acre tract and the southwest corner of said 1.01 acre tract, from which a 1/2 inch iron rod found bears South 51°54' East, a distance of 0.8 feet;

THENCE North 02°07'34" East, along the east line of said 12.70 acre tract and the west line of said 1.01 acre tract, a distance of 220.00 feet to a 1/2 inch iron rod with a yellow cap, stamped "Trinity 6854", set on the south right-of-way line of the aforementioned Duck Creek Road, for the northwest corner of said 1.01

THENCE South 87°52'26" East, along the south right-of-way line of said Duck Creek Road and the north line of said 1.01 acre tract, a distance of 200.00 feet to the **POINT OF BEGINNING** and containing 44,000 square Feet or 1.010 acres of land, more or less.

## FLOOD STATEMENT

According to Federal Emergency Management Agency's Flood Insurance Rate Map No. 48121C0205G, for Denton County, Texas and incorporated areas, dated April 18, 2011, this property is located within:

Zone X (unshaded) defined as "Areas determined to be outside the 0.2% annual chance floodplain"

If this site is not within an identified special flood hazard area, this flood statement does not imply that the property and/or the structures thereon will be free from flooding or flood damage. On rare occasions, greater floods can and will occur and flood heights may be increased by man-made or natural causes. This flood statement shall not create liability on the

**BOUNDARY AND TOPOGRAPHIC SURVEY** 1.010 ACRES 2010 DUCK CREEK ROAD H. TIERWESTER SURVEY, ABSTRACT NO. 1241

CITY OF SANGER, DENTON COUNTY, TEXAS

TRINITY

LAND SURVEYING LLC

|      |                      |                               | 121 W. Hickory St. Ste. 106 Denton, Texas 76201 FIRM # 10194687 Tel. No. (940) 293-318 |            |             |                    |           |     | SHAF   |
|------|----------------------|-------------------------------|----------------------------------------------------------------------------------------|------------|-------------|--------------------|-----------|-----|--------|
|      | 7/28/23              | UPDATED OWNERSHIP INFORMATION |                                                                                        |            |             |                    |           |     | /F: 7: |
| DATE | REVISION DESCRIPTION | <u>Scale</u>                  | <u>Drawn by</u>                                                                        | Checked by | <u>Date</u> | <u>Project No.</u> | Sheet No. | NAN |        |
|      |                      | 1" = 20'                      | MLB                                                                                    | TLS        | 06/22/2023  | 2023-040           | 1 OF 1    | DVG |        |