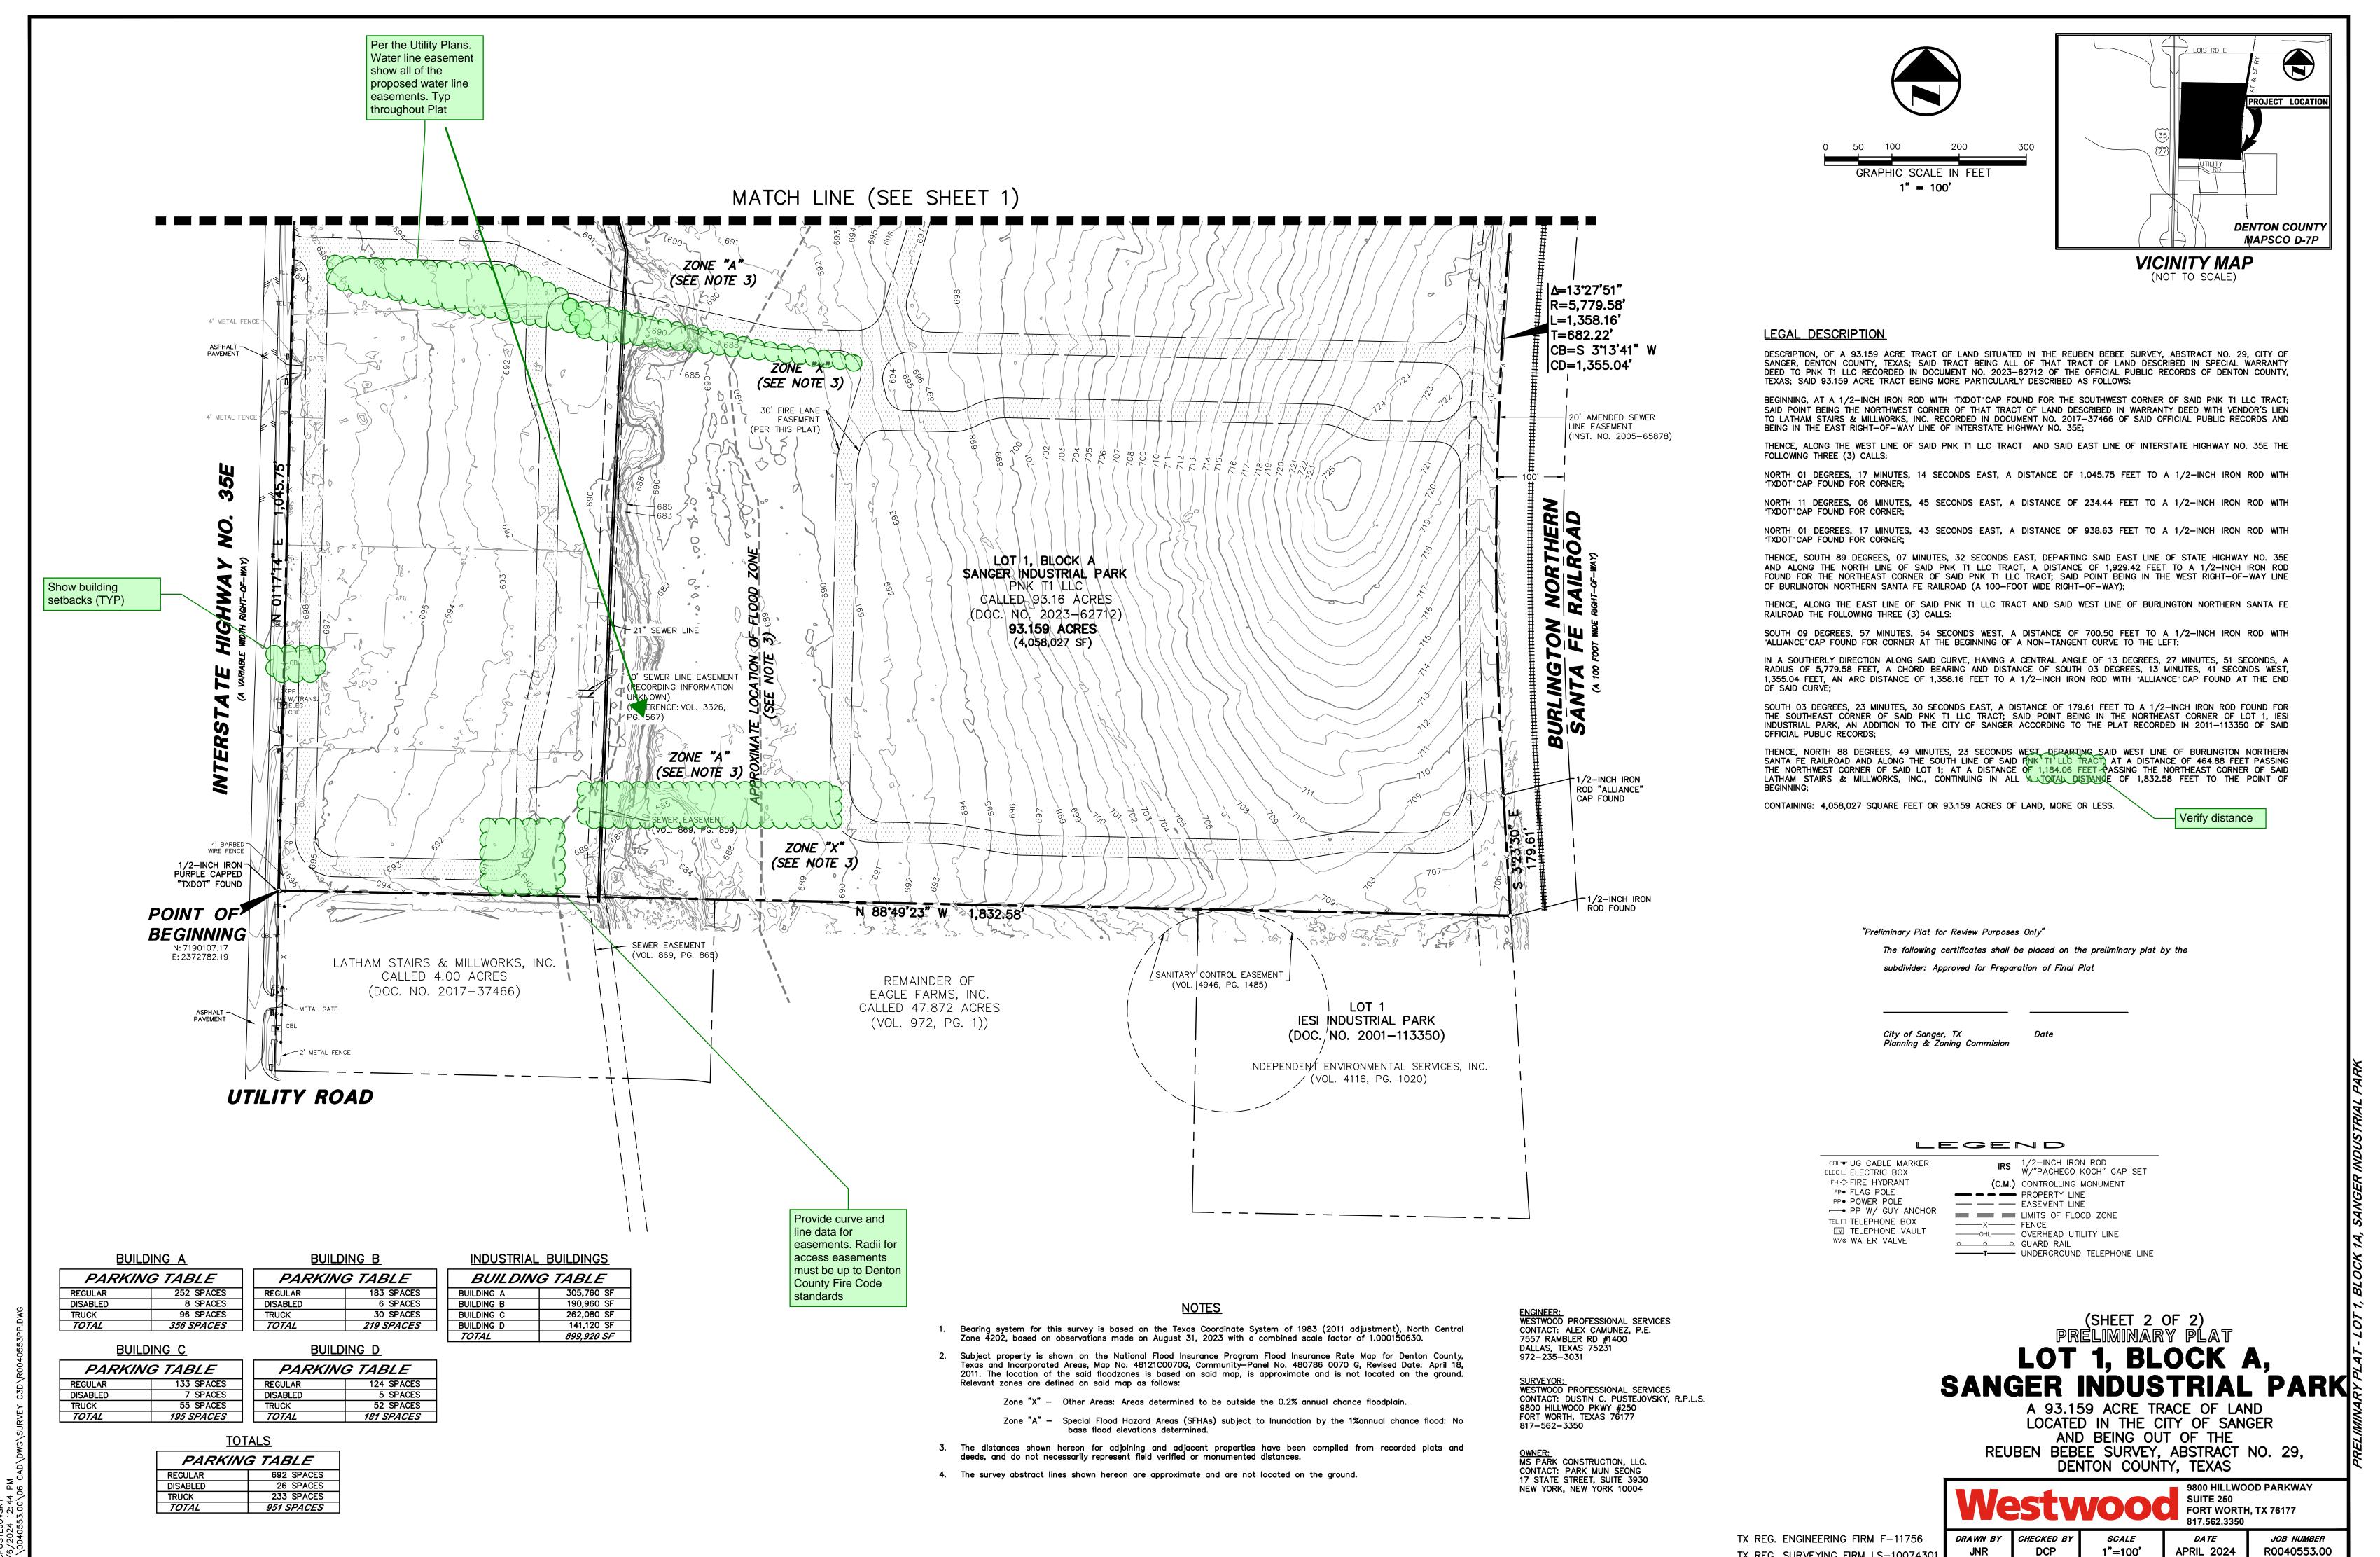

## **Preliminary Plat**

- 1. Establish the floodplain easement based on the drainage study.
- 2. The location of easements must be established, pins set and shown in the actual location.
- 3. Show the building setback lines per ordinance.
- 4. Water easements are missing based on the site plan.
- 5. Provide curve and line data for easements. Radii for access easements must be up to Denton County Fire Code standards.
- 6. Verify the distance described in the metes and bounds. See plan comment.
- 7. An accurate location of at least two (2) corners of the subdivision with reference to original corners of the original survey of which the subdivision is a part or an existing permanent monument to an approved and recorded plat or permanent markers established by and approved by the city engineer per ordinance.
- 8. Drainage systems conveying water from offsite areas require drainage easement. Reconcile throughout.