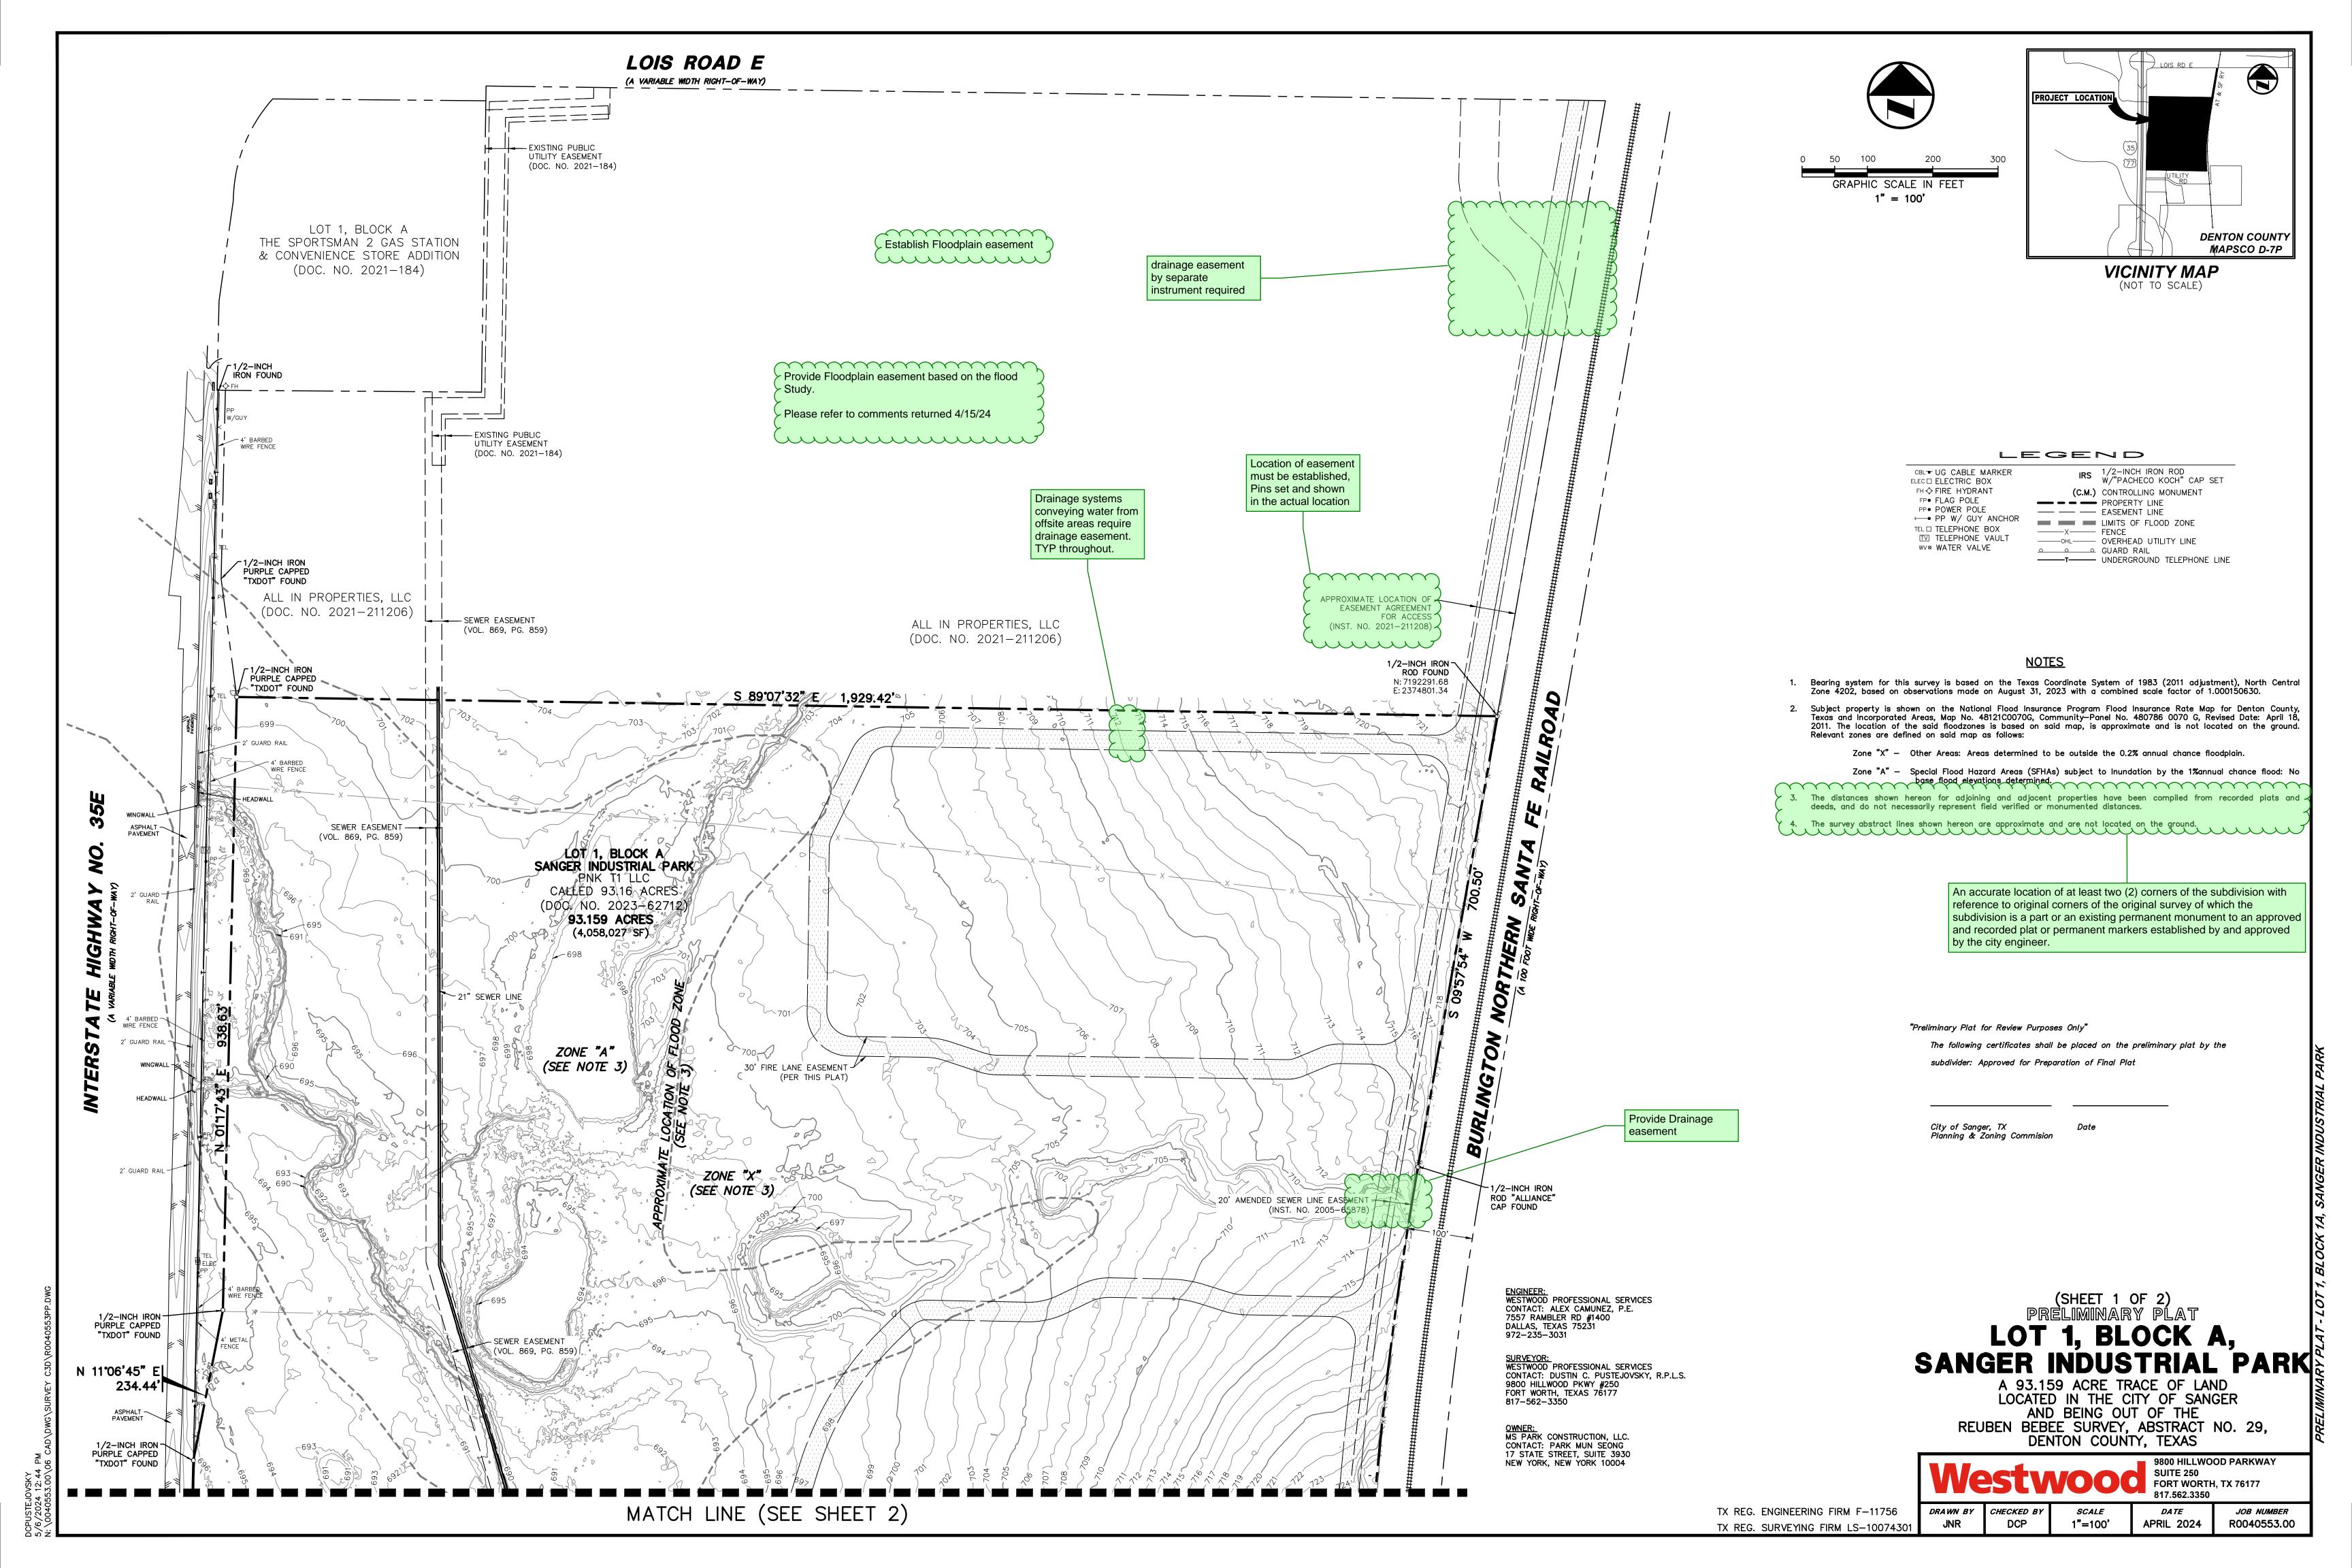

## **Preliminary Plat**

- 1. Establish the floodplain easement based on the drainage study.
- 2. The location of easements must be established, pins set and shown in the actual location.
- 3. Show the building setback lines per ordinance.
- 4. Water easements are missing based on the site plan.
- 5. Provide curve and line data for easements. Radii for access easements must be up to Denton County Fire Code standards.
- 6. Verify the distance described in the metes and bounds. See plan comment.
- 7. An accurate location of at least two (2) corners of the subdivision with reference to original corners of the original survey of which the subdivision is a part or an existing permanent monument to an approved and recorded plat or permanent markers established by and approved by the city engineer per ordinance.
- 8. Drainage systems conveying water from offsite areas require drainage easement. Reconcile throughout.