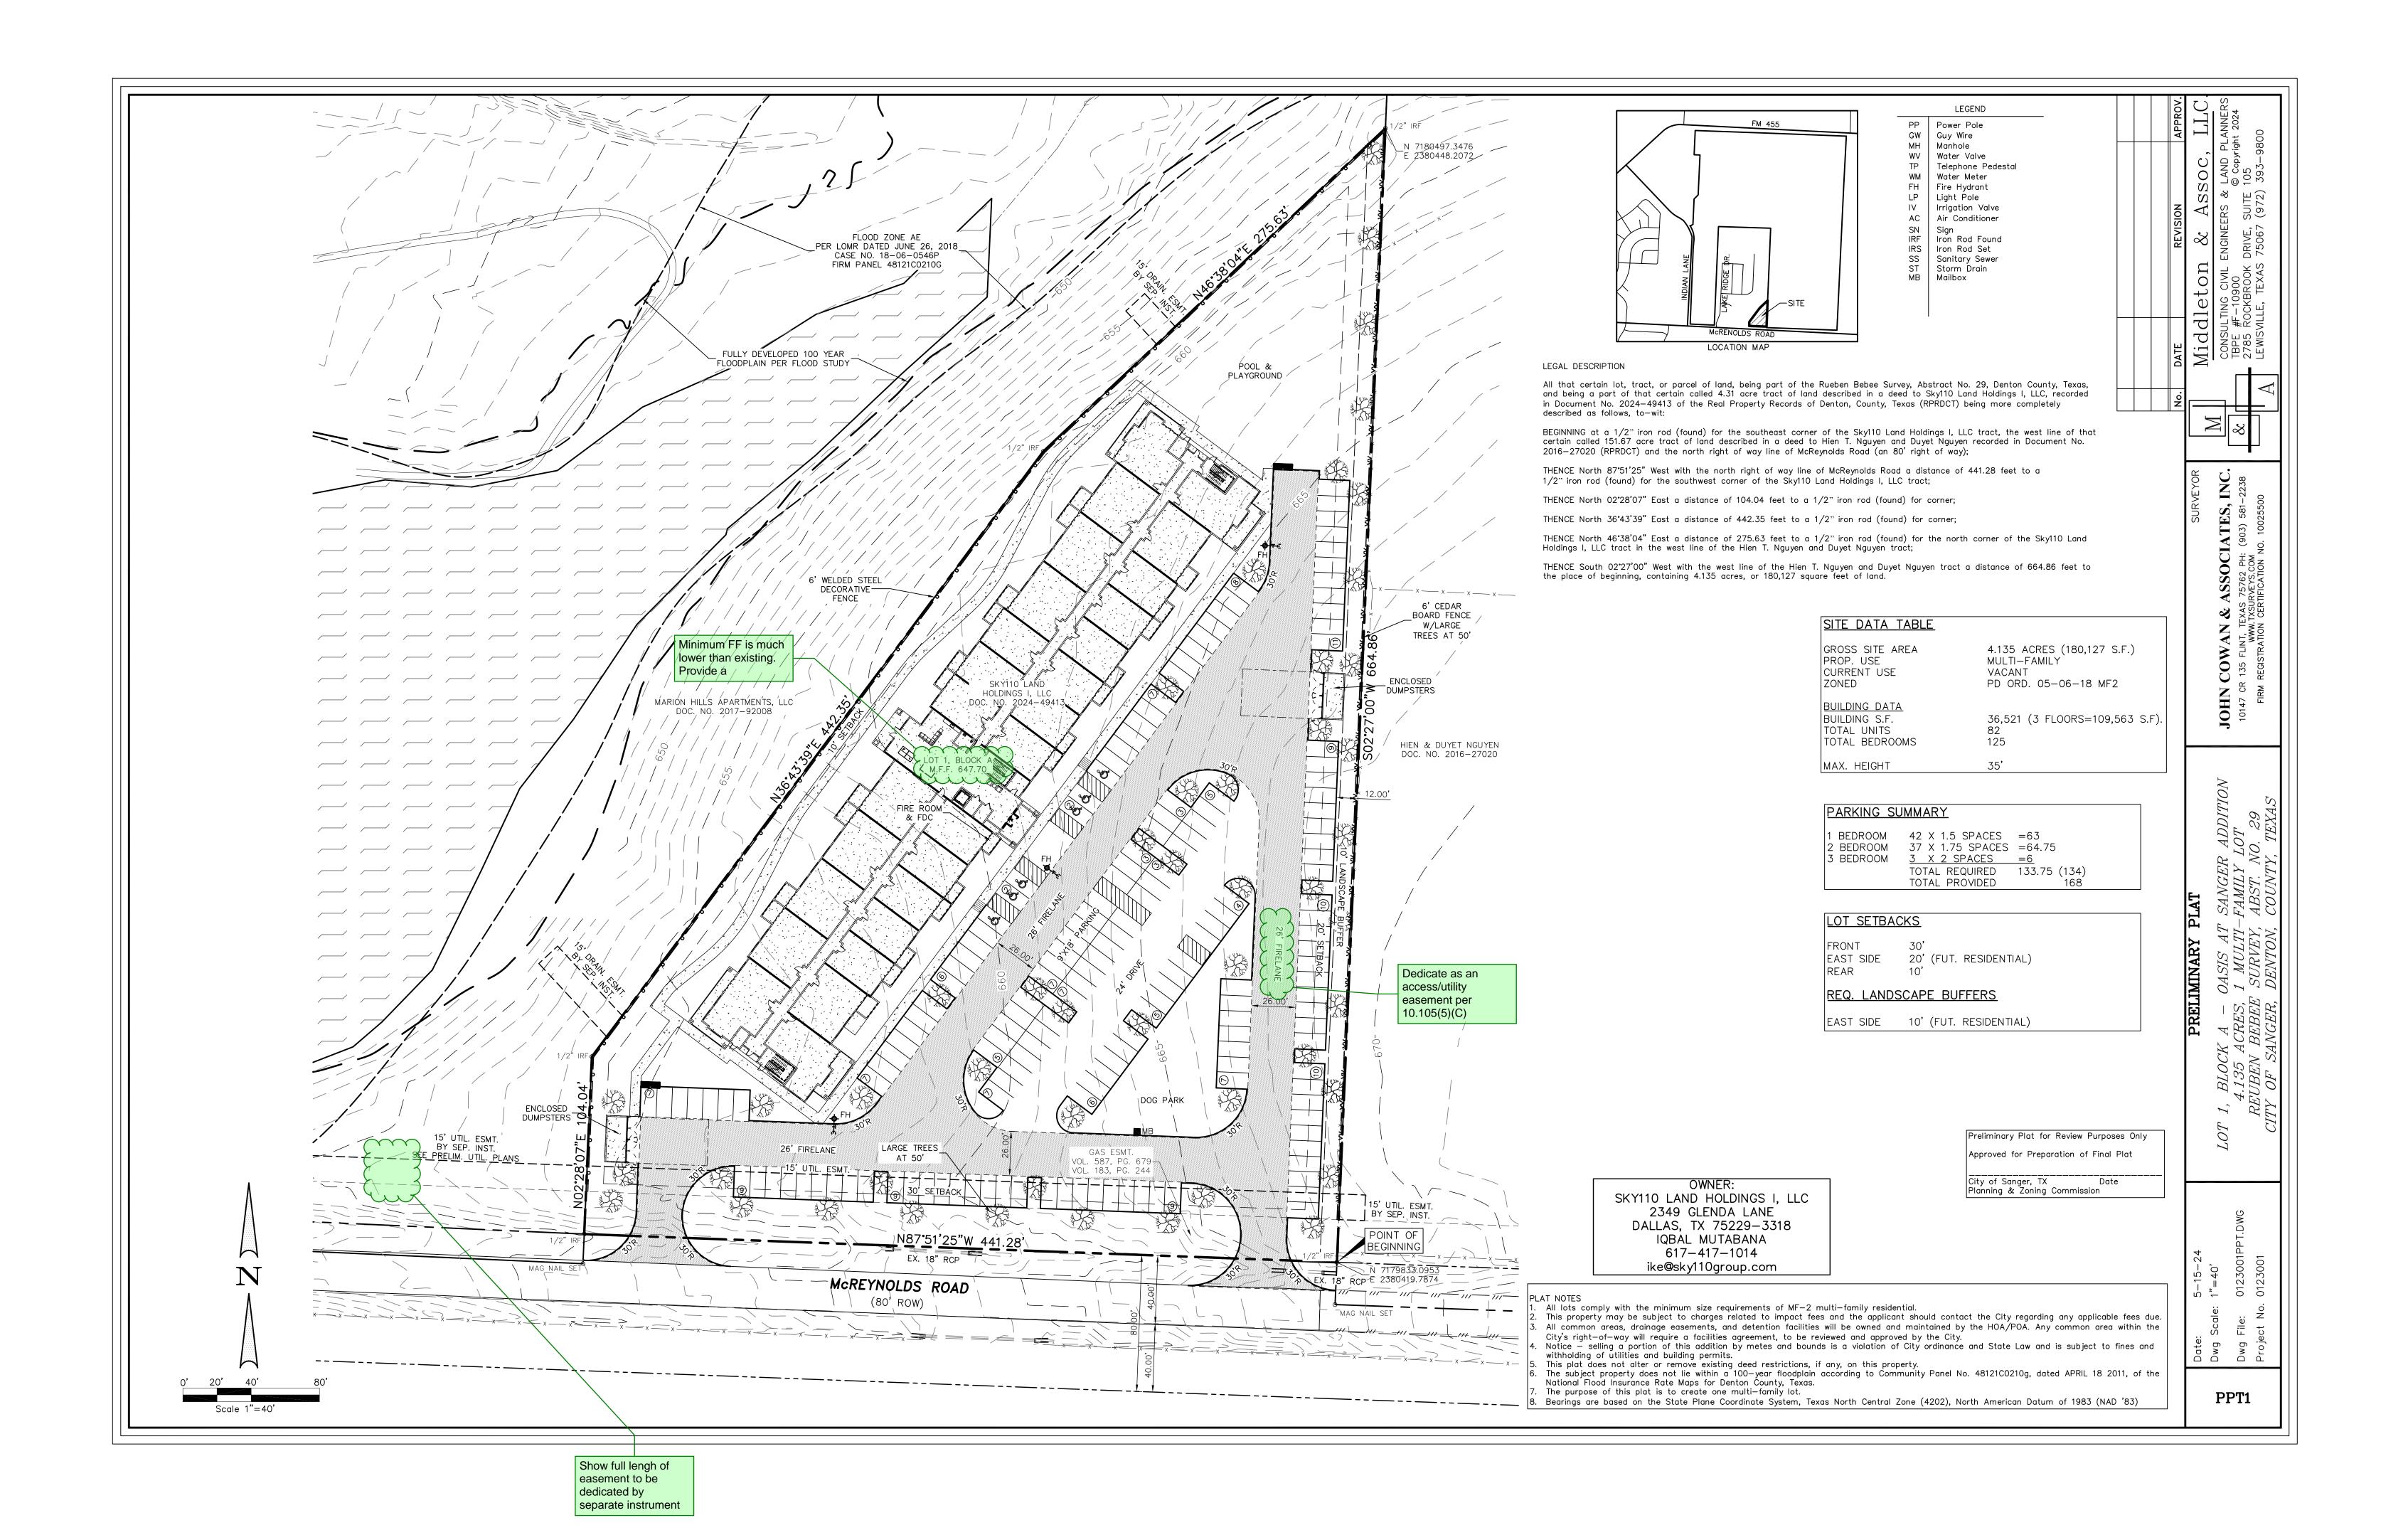

## **Preliminary Plat Comments**

- 1. Dedicate the fire lane as an access/water easement per 10.105(5)(C).
- 2. Show the full sewer easement to be dedicated by separate instrument.
- **3.** Provide additional water easement per the utility plans.
- **4.** Provide a preliminary grading plan to give more detail about the site drainage. The FF Elevation given is much lower than the existing grade and adjacent to the floodplain.