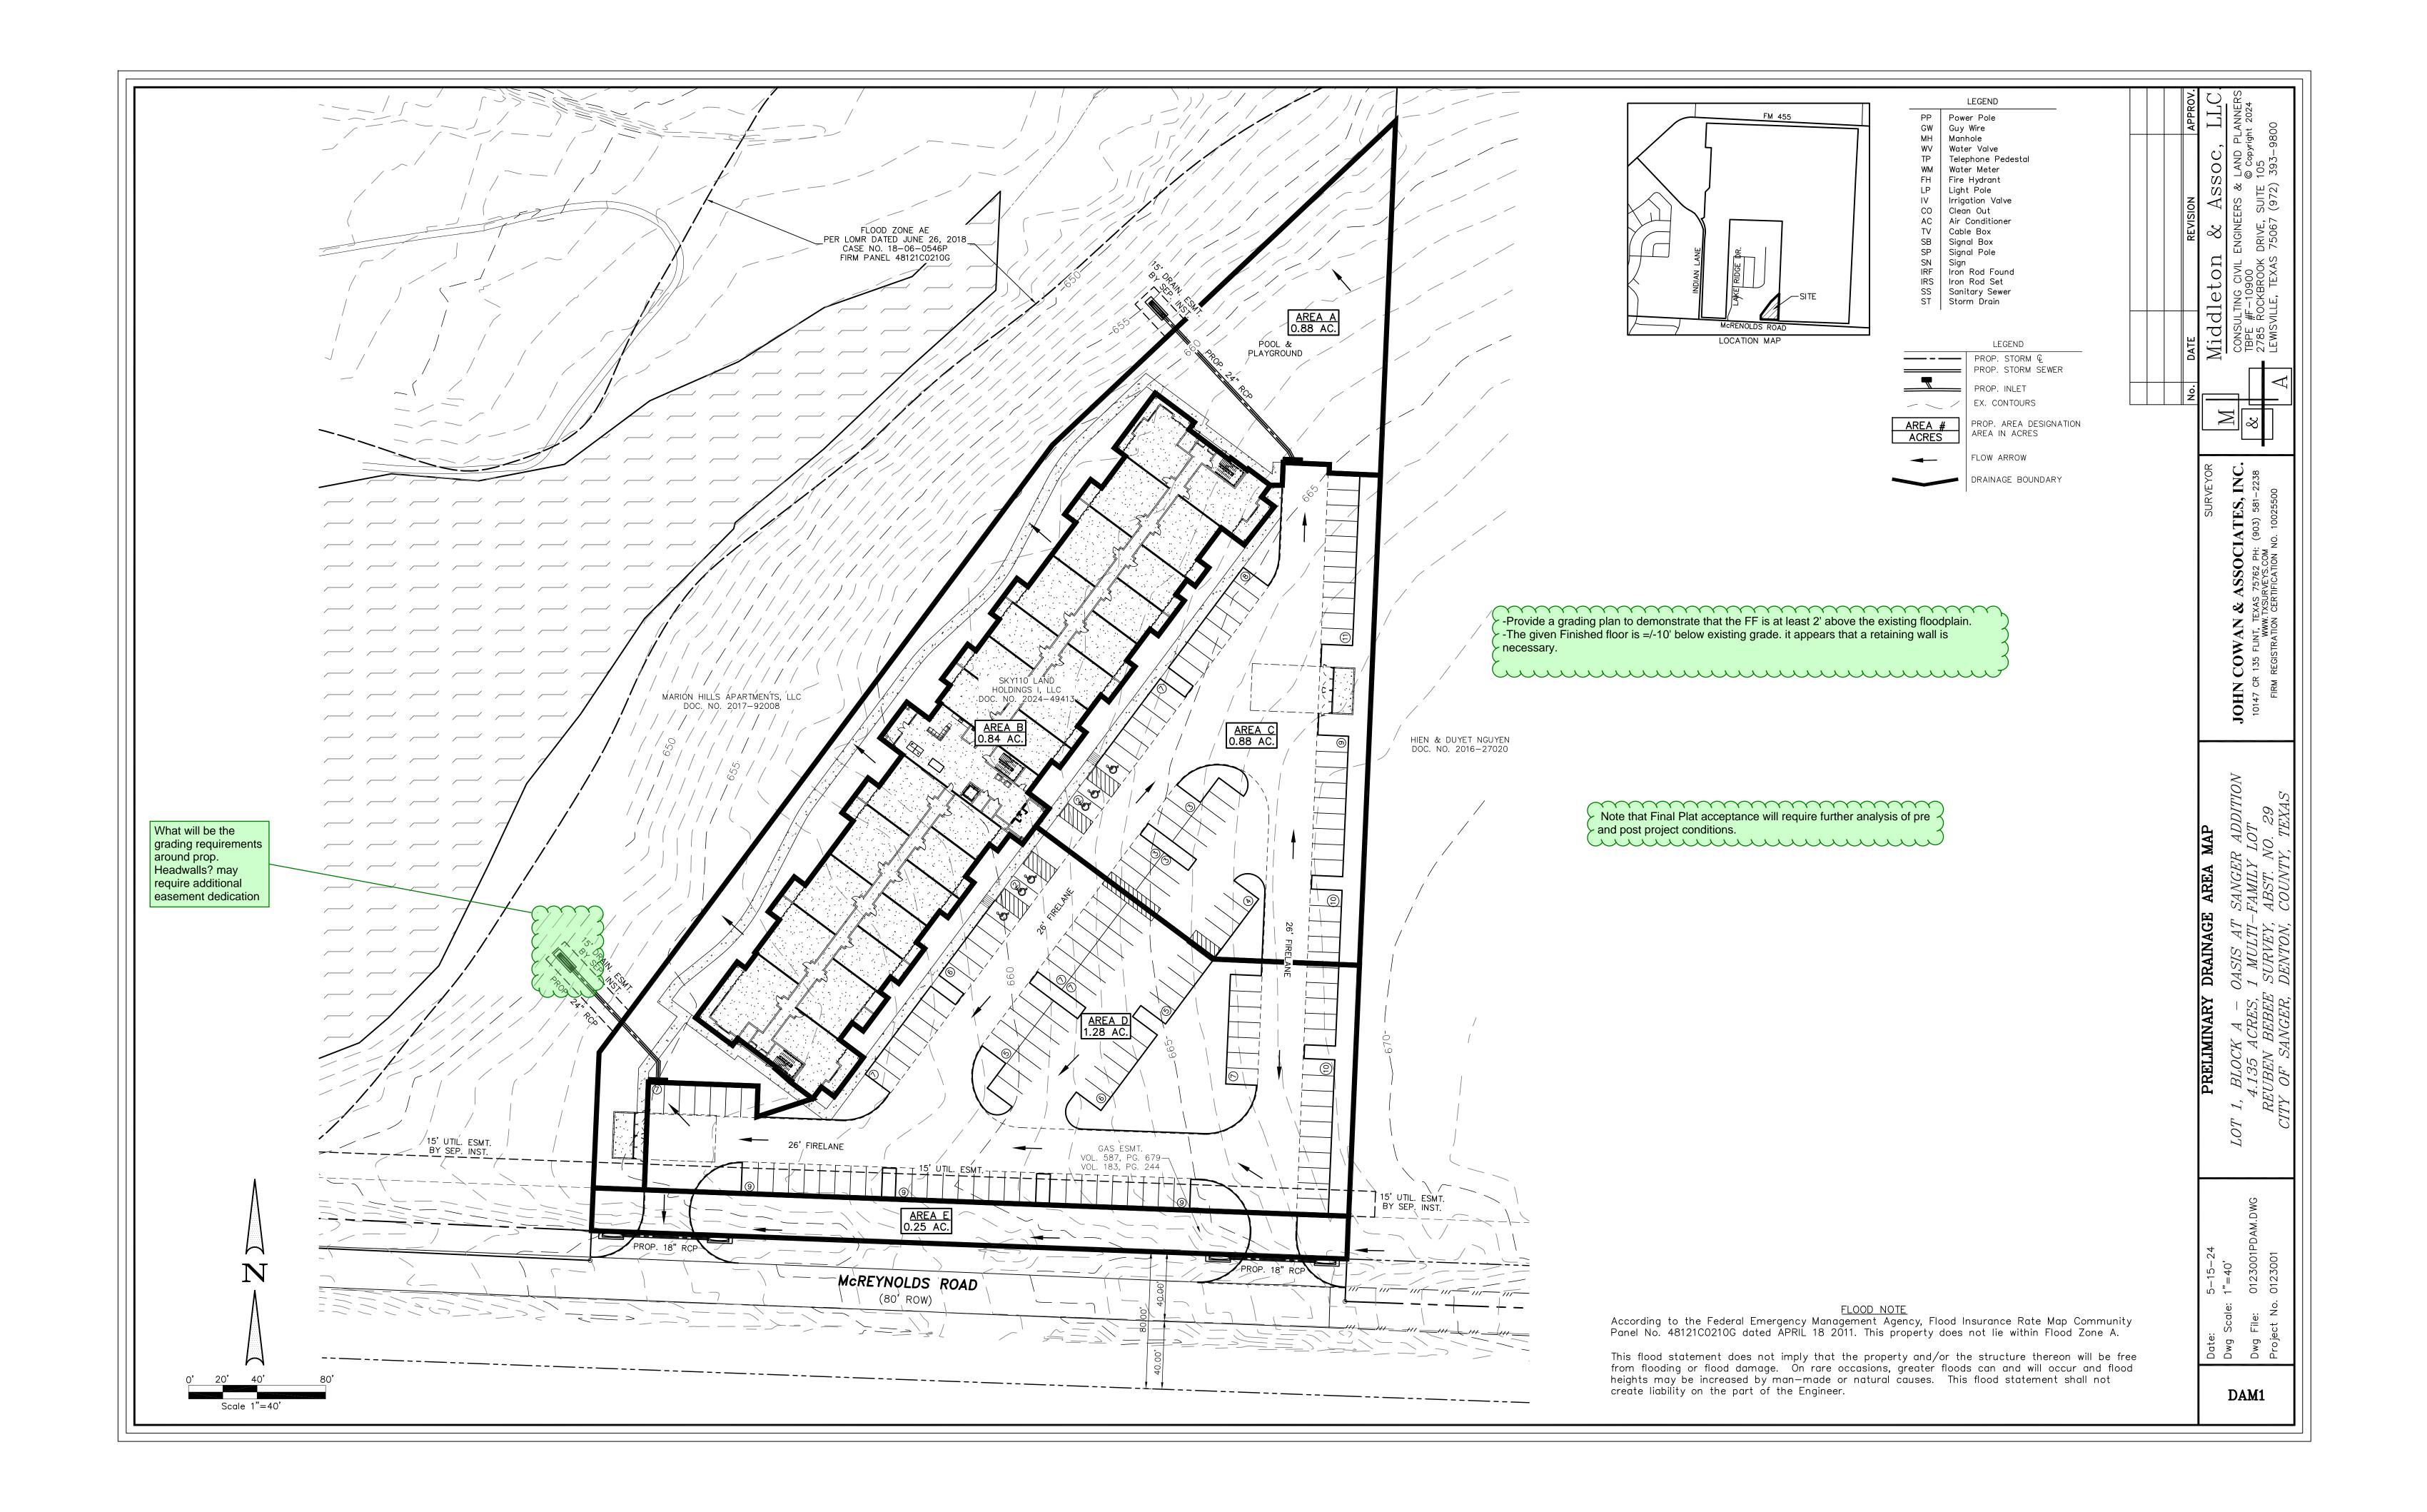

## **Preliminary Drainage Area Map Comments**

- 1. Provide a grading plan and demonstrate that the FF is at least 2' above the existing floodplain.
- 2. The given Finished floor is =/-10' below existing grade. it appears that a retaining wall is necessary.
- 3. Will additional drainage easement be required for grading around the proposed storm outfalls? Provide more information.

Ms. Ramie Hammonds July 14, 2023 Page 2 of 2

4. Note that Final Plat acceptance will require further analysis of pre and post project conditions.

If you have any questions or need additional information, please do not hesitate to call me at (214) 937-3928.