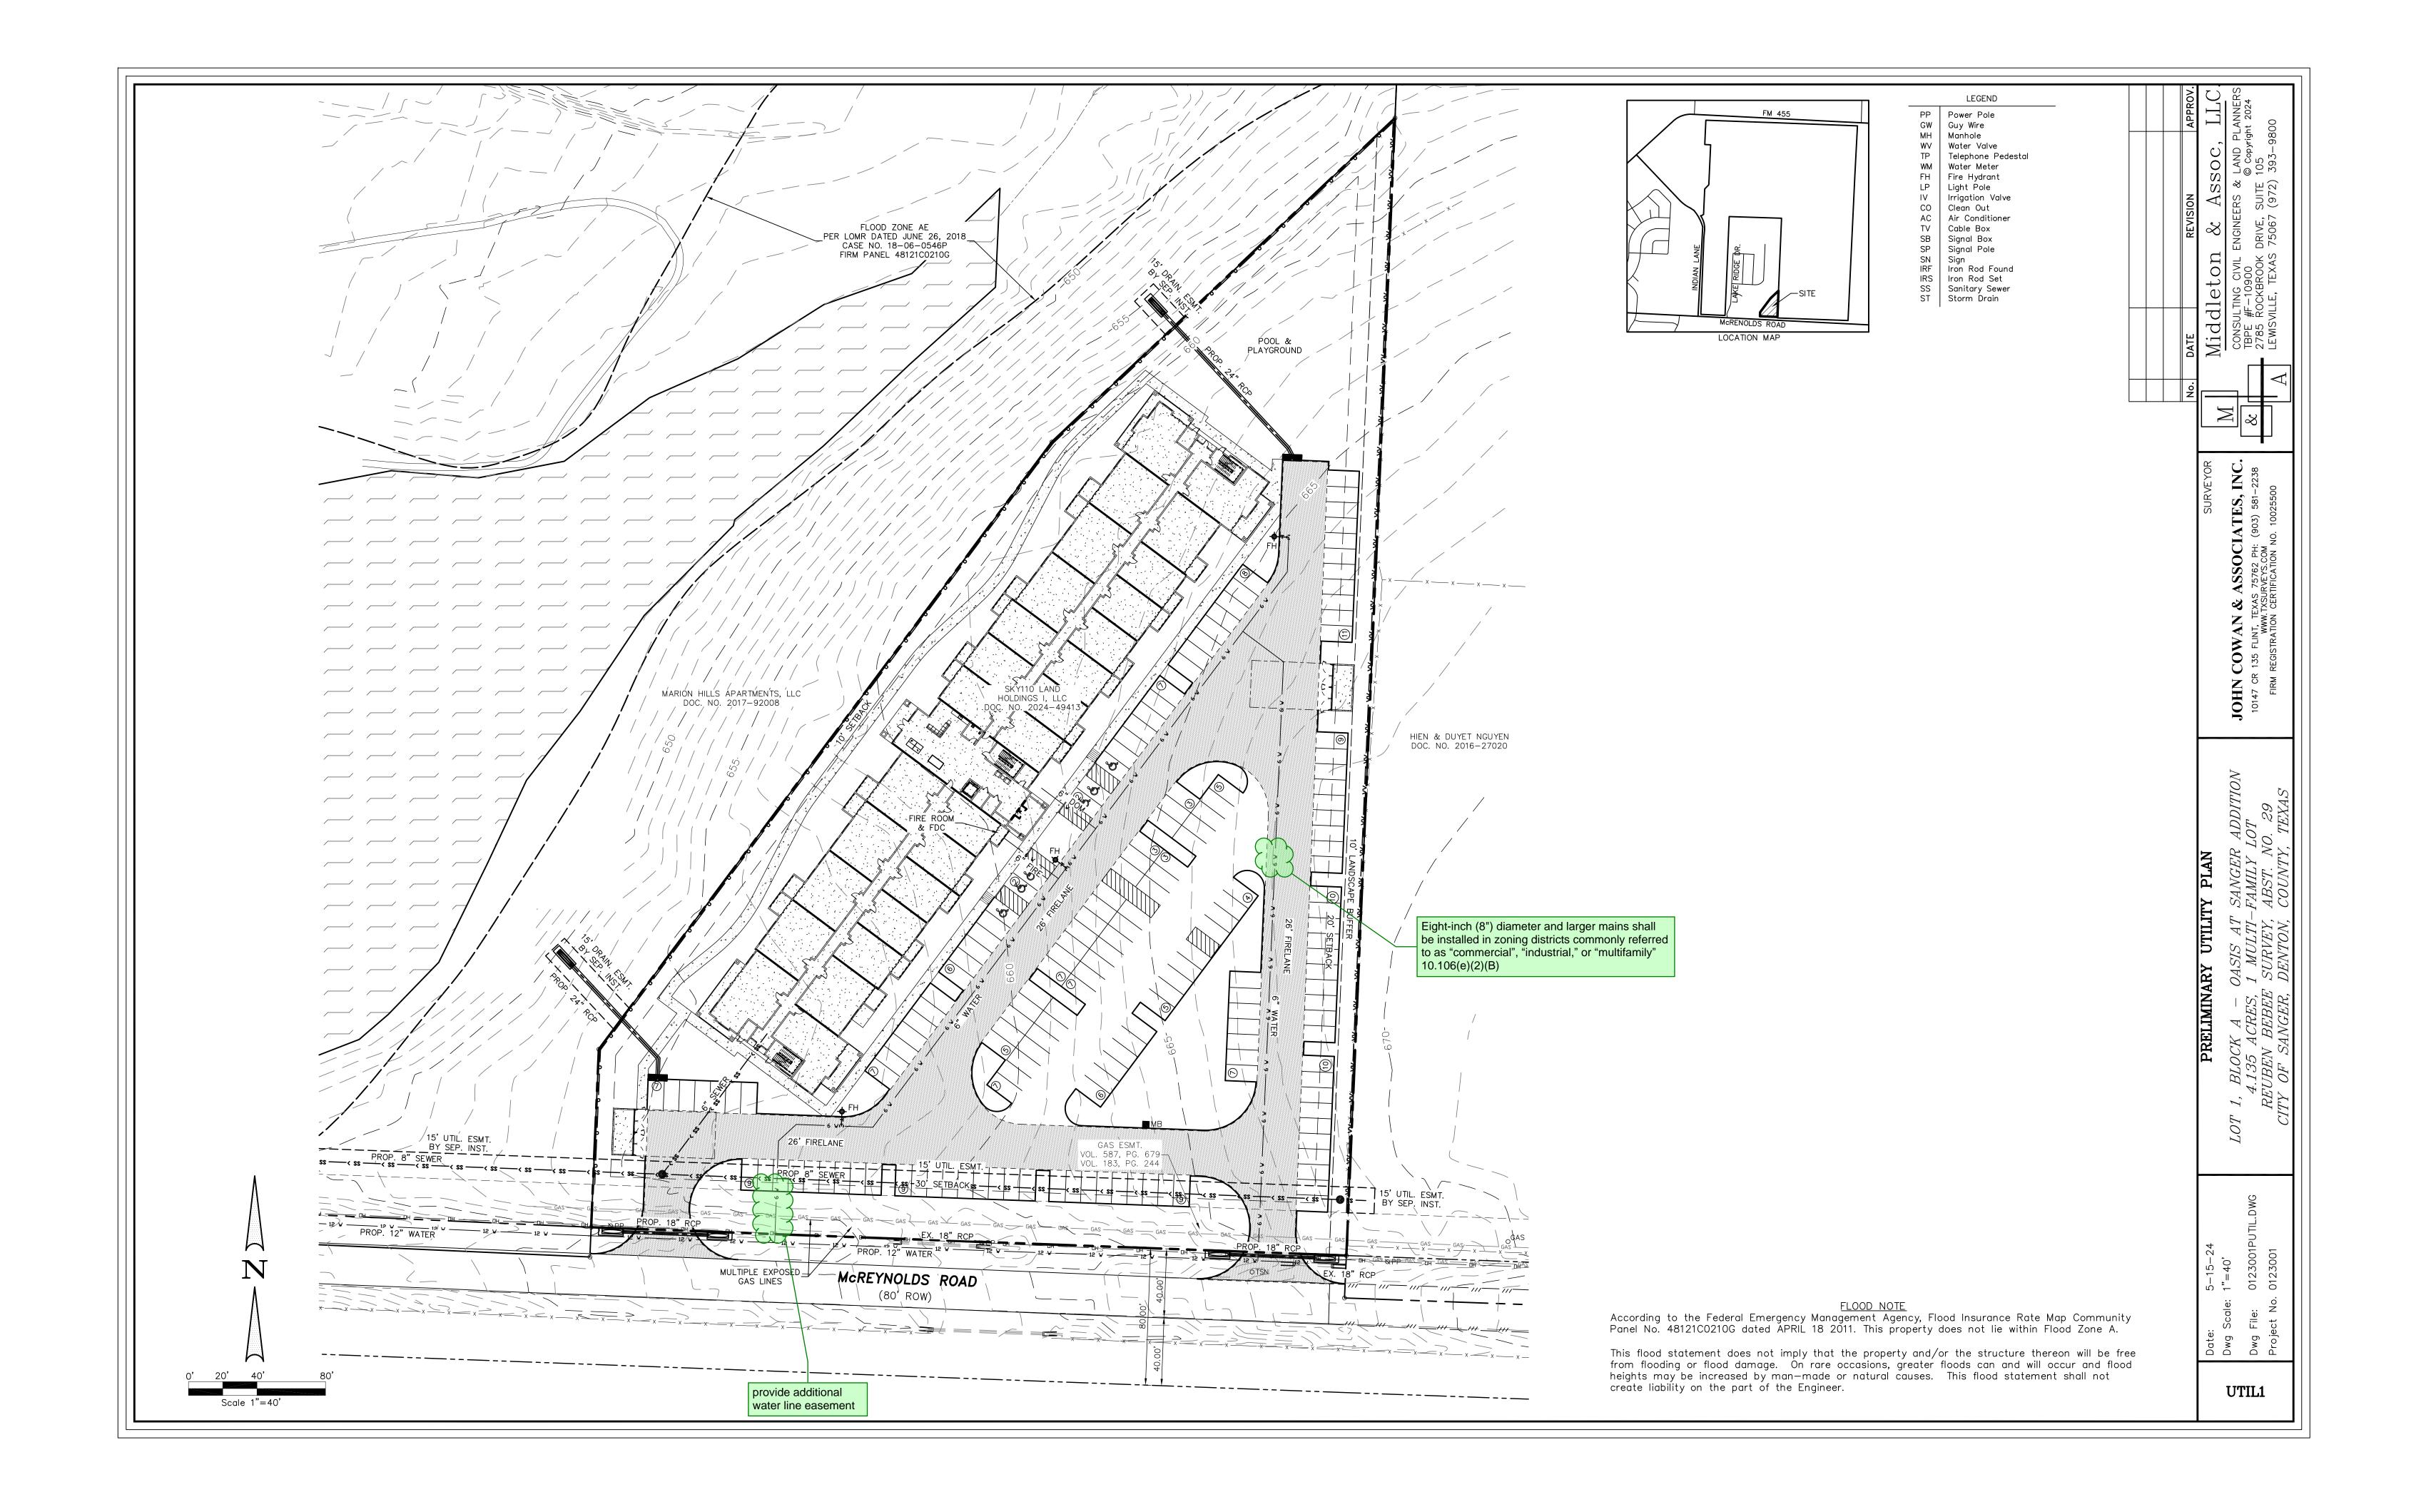

## **Preliminary Utility Plan Comments**

- 1. Provide additional water easement. See plan comment.
- 2. Eight-inch (8") diameter and larger mains shall be installed in zoning districts commonly referred to as "commercial", "industrial," or "multifamily" per ordinance 10.106(e)(2)(B).