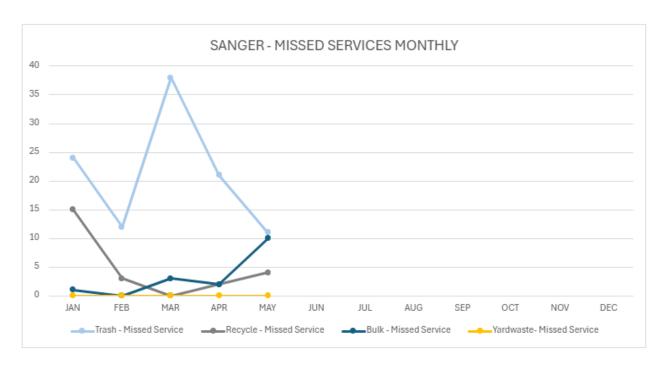

#### RELIABLE SERVICES

| SANGER - MISSED SERVICES 2025 |     |     |     |     |     |     |     |     |     |     |     |     |       |       |
|-------------------------------|-----|-----|-----|-----|-----|-----|-----|-----|-----|-----|-----|-----|-------|-------|
| Service Activity              | JAN | FEB | MAR | APR | MAY | JUN | JUL | AUG | SEP | OCT | NOV | DEC | TOTAL | AVG   |
| Trash - Missed Service        | 24  | 12  | 38  | 21  | 11  |     |     |     |     |     |     |     | 106   | 21.20 |
| Recycle - Missed Service      | 15  | 3   | 0   | 2   | 4   |     |     |     |     |     |     |     | 24    | 4.80  |
| Bulk - Missed Service         | 1   | 0   | 3   | 2   | 10  |     |     |     |     |     |     |     | 16    | 3.20  |
| Yardwaste- Missed Service     | 0   | 0   | 0   | 0   | 0   |     |     |     |     |     |     |     | 0     | 0.00  |
| Service Activity Total        | 40  | 15  | 41  | 25  | 25  |     |     |     |     |     |     |     | 146   | 29.20 |