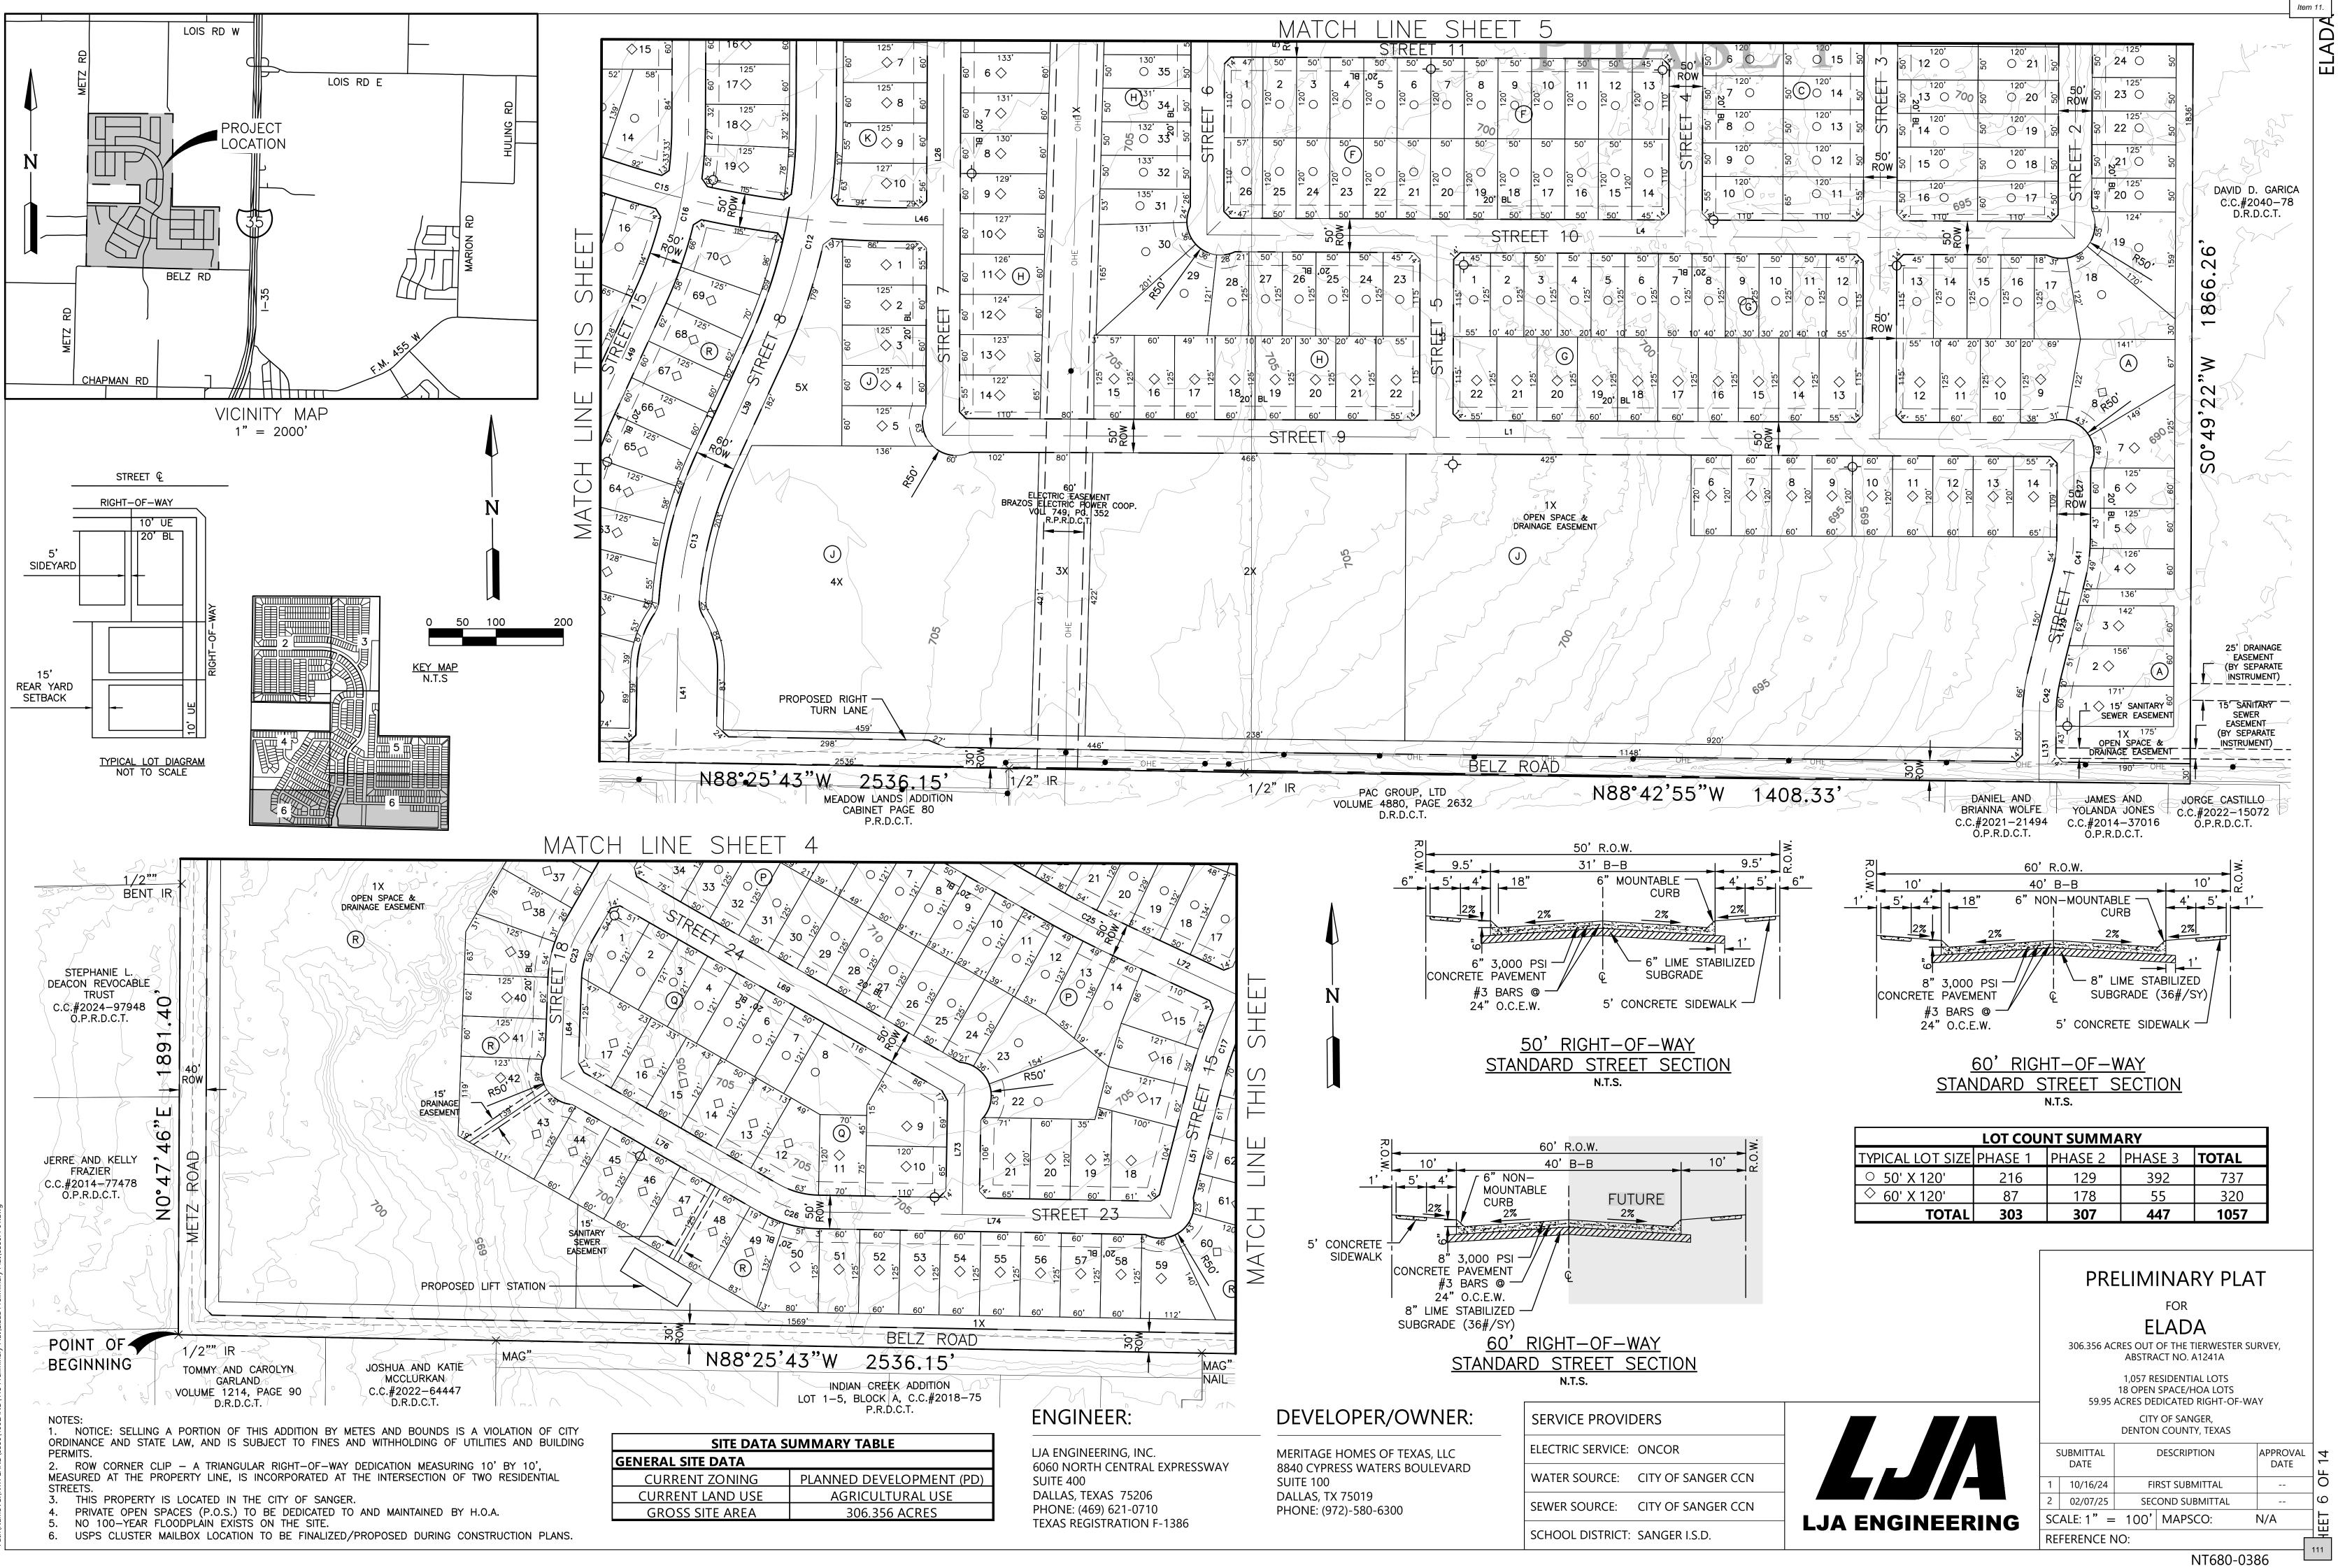

## PRELIMINARY PLAT FOR ELADA

## ENGINEER:

LJA ENGINEERING, INC. 6060 NORTH CENTRAL EXPRESSWAY SUITE 400 DALLAS, TEXAS 75206 PHONE: (469) 621-0710 **TEXAS REGISTRATION F-1386** 

### **DEVELOPER/OWNER:**

MERITAGE HOMES OF TEXAS, LLC 8840 CYPRESS WATERS BOULEVARD SUITE 100 DALLAS, TX 75019 PHONE: (972)-580-6300

|                                  |                 | PR                | ELIMINARY PL                                                                  | AT            |
|----------------------------------|-----------------|-------------------|-------------------------------------------------------------------------------|---------------|
|                                  |                 |                   | FOR                                                                           |               |
|                                  |                 |                   | ELADA                                                                         |               |
|                                  |                 | 306.356 A         | CRES OUT OF THE TIERWESTER<br>ABSTRACT NO. A1241A                             | SURVEY,       |
|                                  | 1               | 59.95             | 1,057 RESIDENTIAL LOTS<br>18 OPEN SPACE/HOA LOTS<br>ACRES DEDICATED RIGHT-OF- | WAY           |
| SERVICE PROVIDERS                |                 |                   | CITY OF SANGER,<br>DENTON COUNTY, TEXAS                                       |               |
| ELECTRIC SERVICE: ONCOR          |                 | SUBMITTAL<br>DATE | DESCRIPTION                                                                   | APPROVAL DATE |
| WATER SOURCE: CITY OF SANGER CCN |                 | 1 10/16/24        | FIRST SUBMITTAL                                                               | Ľ             |
| SEWER SOURCE: CITY OF SANGER CCN |                 | 2 02/07/25        | SECOND SUBMITTAL                                                              |               |
|                                  | LJA ENGINEERING | SCALE:            | N/A MAPSCO:                                                                   |               |
| SCHOOL DISTRICT: SANGER I.S.D.   |                 | REFERENCE I       | NO:                                                                           | 106           |
|                                  |                 |                   | NT680-0                                                                       |               |