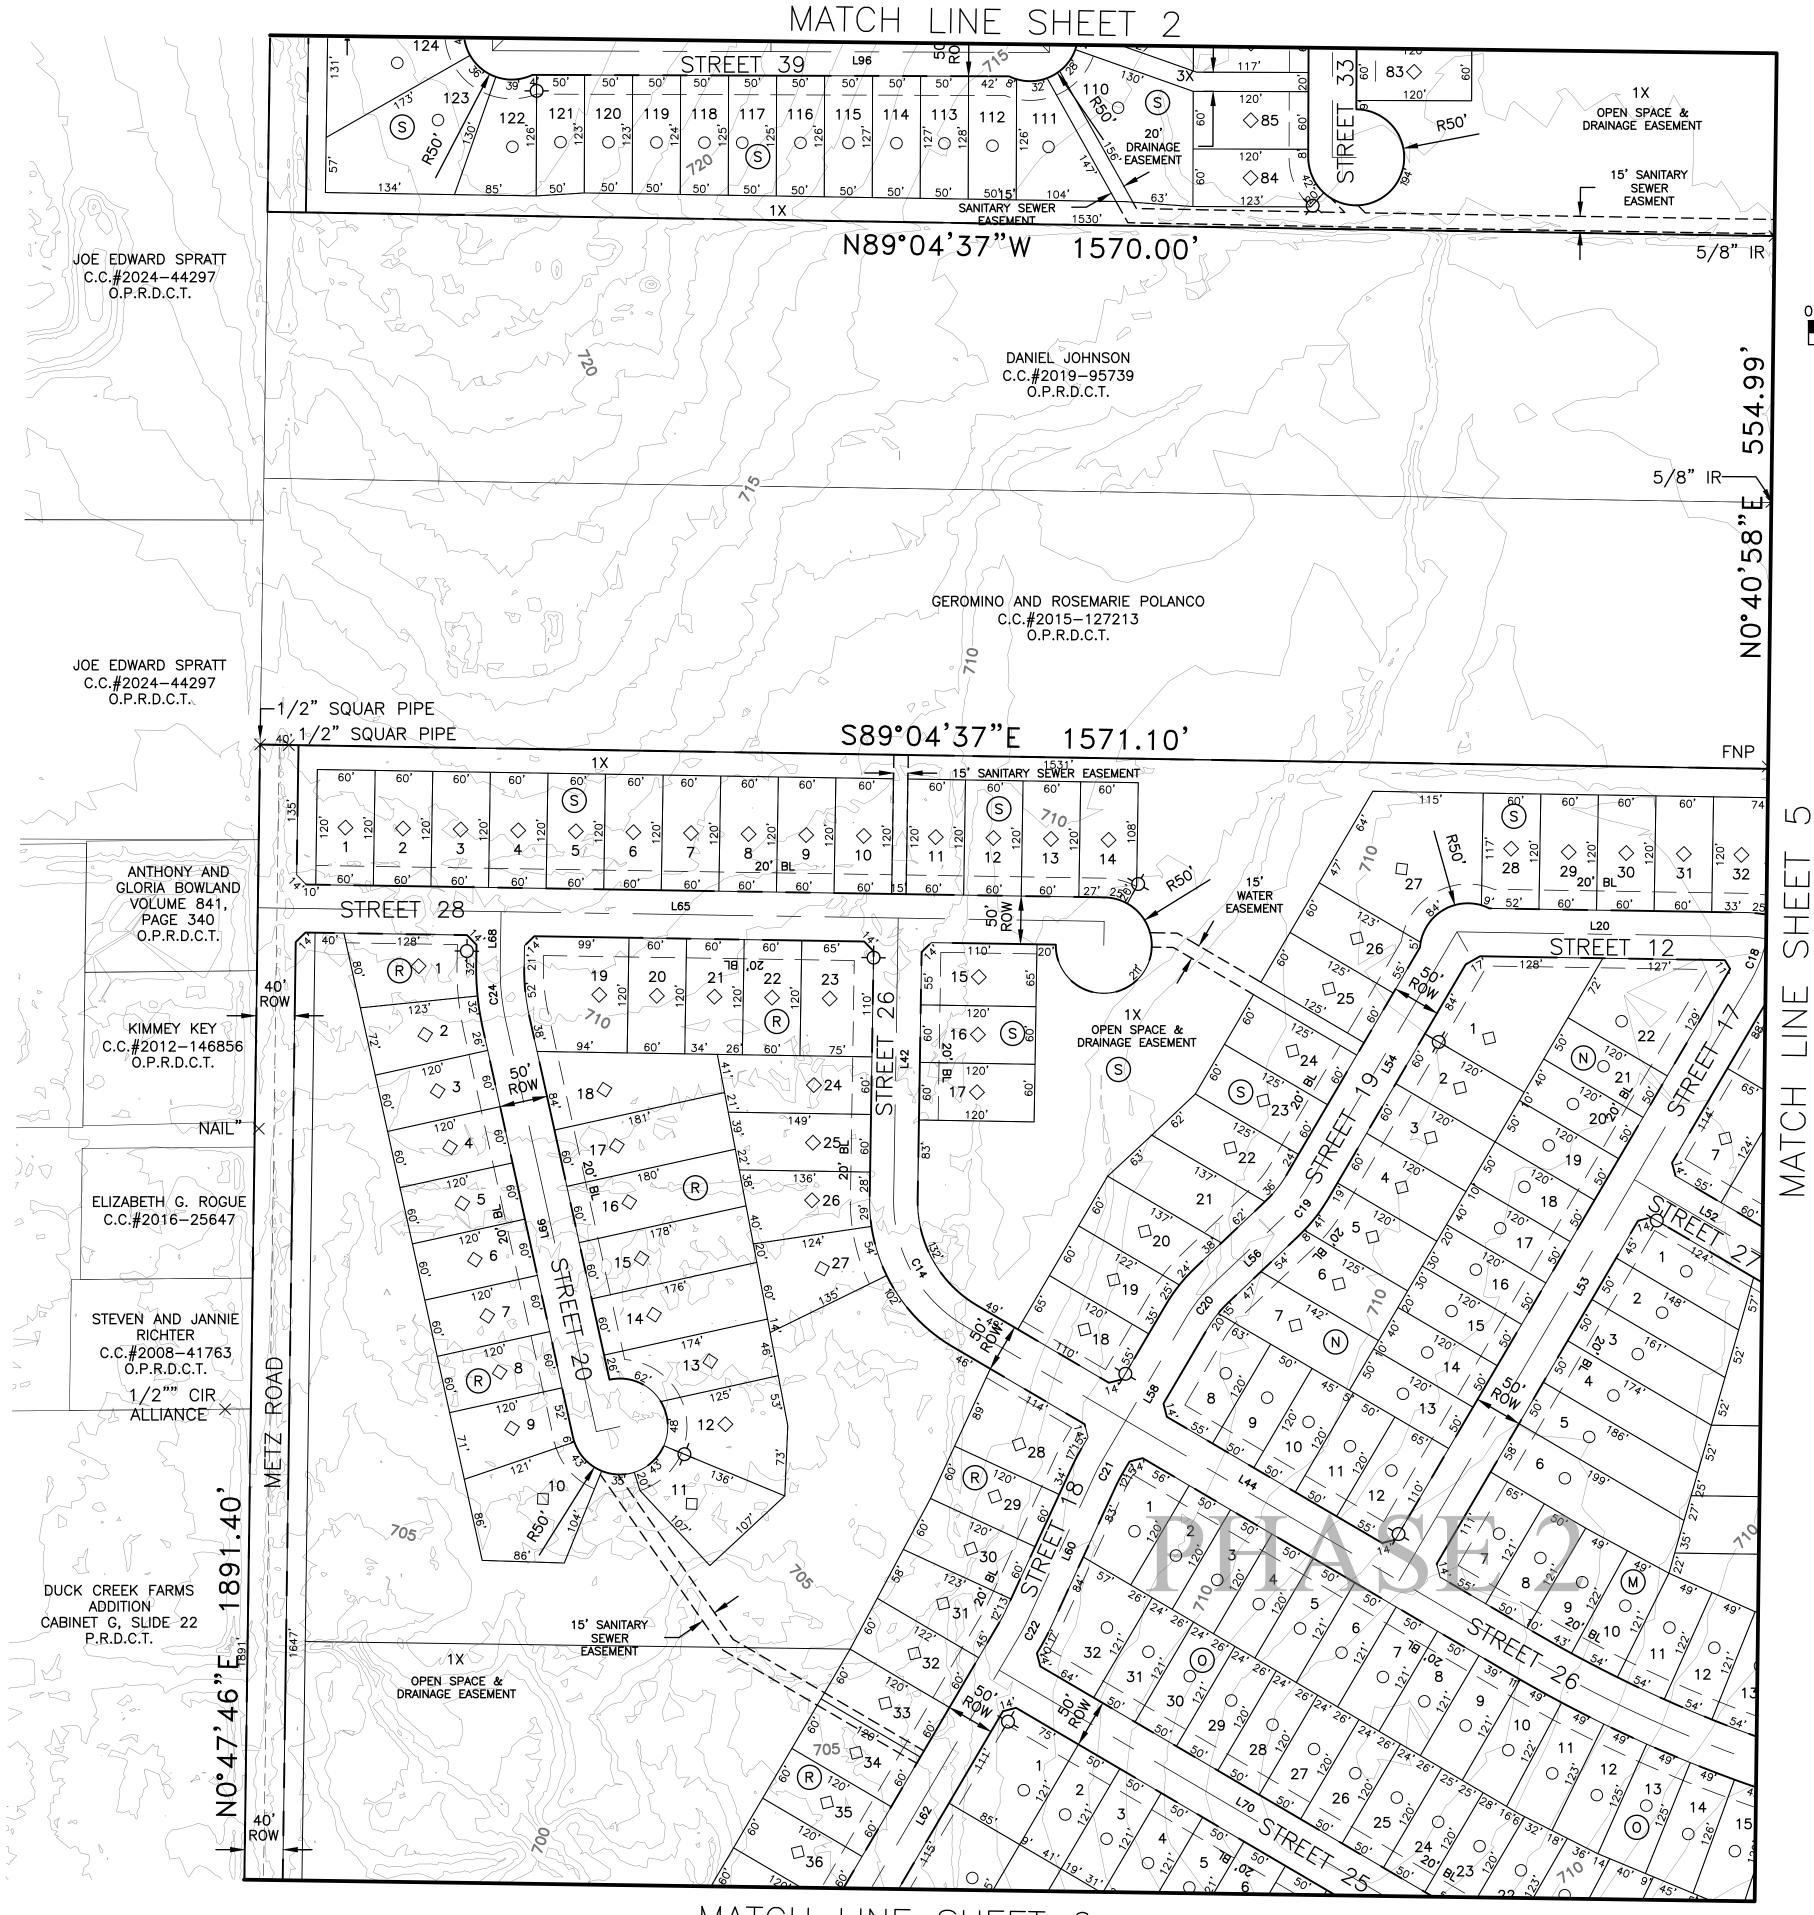

|                                  |                 | PR                | ELIMINARY PL                                                                  | AT            |
|----------------------------------|-----------------|-------------------|-------------------------------------------------------------------------------|---------------|
|                                  |                 |                   | FOR                                                                           |               |
|                                  |                 |                   | ELADA                                                                         |               |
|                                  |                 | 306.356 A         | CRES OUT OF THE TIERWESTER<br>ABSTRACT NO. A1241A                             | SURVEY,       |
|                                  | 1               | 59.95             | 1,057 RESIDENTIAL LOTS<br>18 OPEN SPACE/HOA LOTS<br>ACRES DEDICATED RIGHT-OF- | WAY           |
| SERVICE PROVIDERS                |                 |                   | CITY OF SANGER,<br>DENTON COUNTY, TEXAS                                       |               |
| ELECTRIC SERVICE: ONCOR          |                 | SUBMITTAL<br>DATE | DESCRIPTION                                                                   | APPROVAL DATE |
| WATER SOURCE: CITY OF SANGER CCN |                 | 1 10/16/24        | FIRST SUBMITTAL                                                               | Ľ             |
| SEWER SOURCE: CITY OF SANGER CCN |                 | 2 02/07/25        | SECOND SUBMITTAL                                                              |               |
|                                  | LJA ENGINEERING | SCALE:            | N/A MAPSCO:                                                                   |               |
| SCHOOL DISTRICT: SANGER I.S.D.   |                 | REFERENCE I       | NO:                                                                           | 106           |
|                                  |                 |                   | NT680-0                                                                       |               |