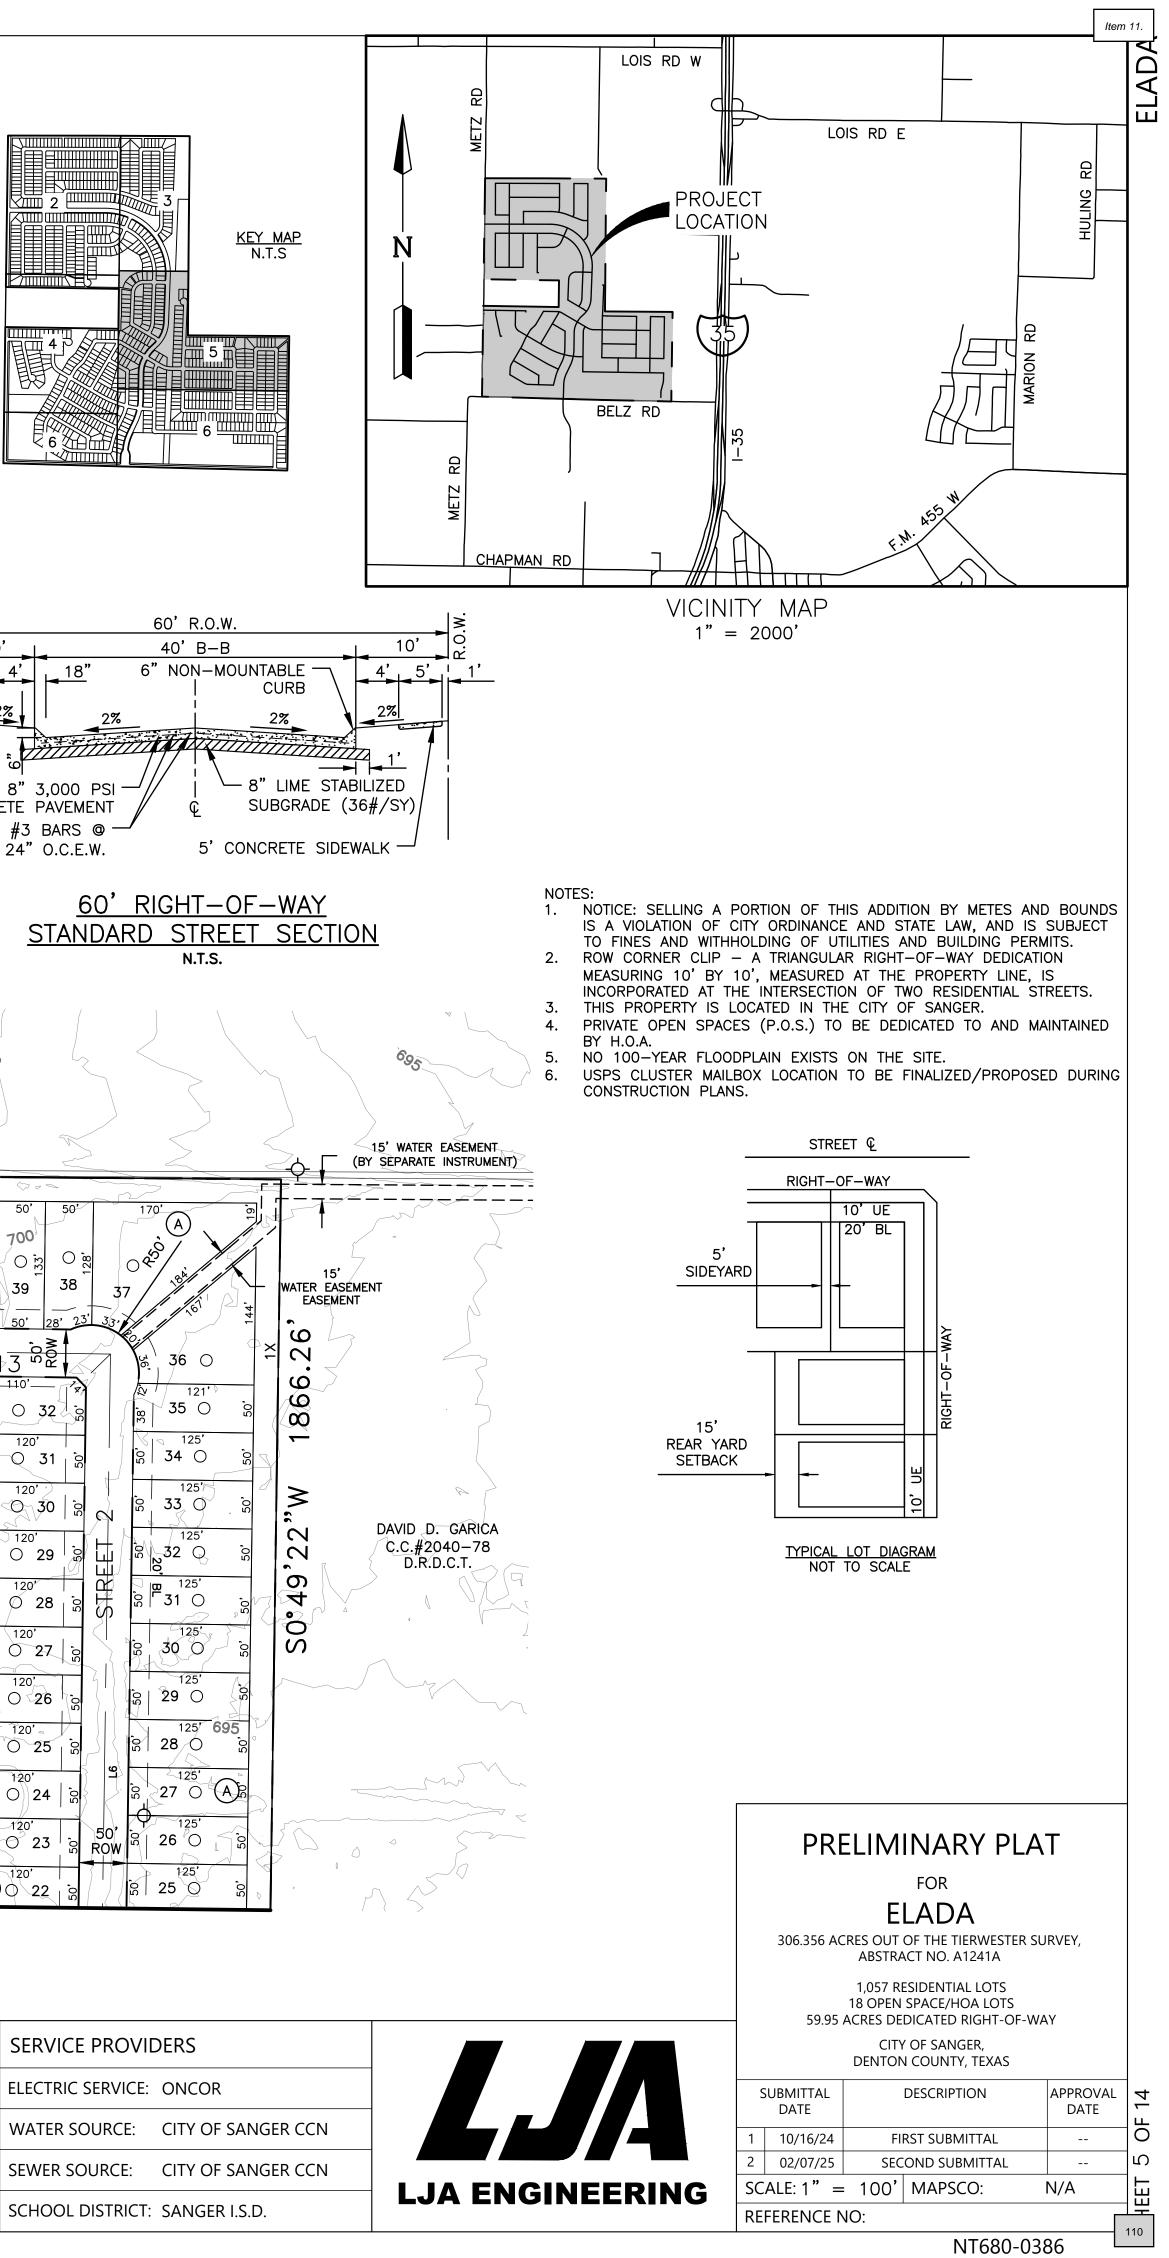

## PRELIMINARY PLAT FOR ELADA

### **DEVELOPER/OWNER:**

MERITAGE HOMES OF TEXAS, LLC 8840 CYPRESS WATERS BOULEVARD SUITE 100 DALLAS, TX 75019 PHONE: (972)-580-6300

|                                  |                 | PR                | ELIMINARY PL                                                                  | AT            |
|----------------------------------|-----------------|-------------------|-------------------------------------------------------------------------------|---------------|
|                                  |                 |                   | FOR                                                                           |               |
|                                  |                 |                   | ELADA                                                                         |               |
|                                  |                 | 306.356 A         | CRES OUT OF THE TIERWESTER<br>ABSTRACT NO. A1241A                             | SURVEY,       |
|                                  | 1               | 59.95             | 1,057 RESIDENTIAL LOTS<br>18 OPEN SPACE/HOA LOTS<br>ACRES DEDICATED RIGHT-OF- | WAY           |
| SERVICE PROVIDERS                |                 |                   | CITY OF SANGER,<br>DENTON COUNTY, TEXAS                                       |               |
| ELECTRIC SERVICE: ONCOR          |                 | SUBMITTAL<br>DATE | DESCRIPTION                                                                   | APPROVAL DATE |
| WATER SOURCE: CITY OF SANGER CCN |                 | 1 10/16/24        | FIRST SUBMITTAL                                                               | Ľ             |
| SEWER SOURCE: CITY OF SANGER CCN |                 | 2 02/07/25        | SECOND SUBMITTAL                                                              |               |
|                                  | LJA ENGINEERING | SCALE:            | N/A MAPSCO:                                                                   |               |
| SCHOOL DISTRICT: SANGER I.S.D.   |                 | REFERENCE I       | NO:                                                                           | 106           |
|                                  |                 |                   | NT680-0                                                                       |               |