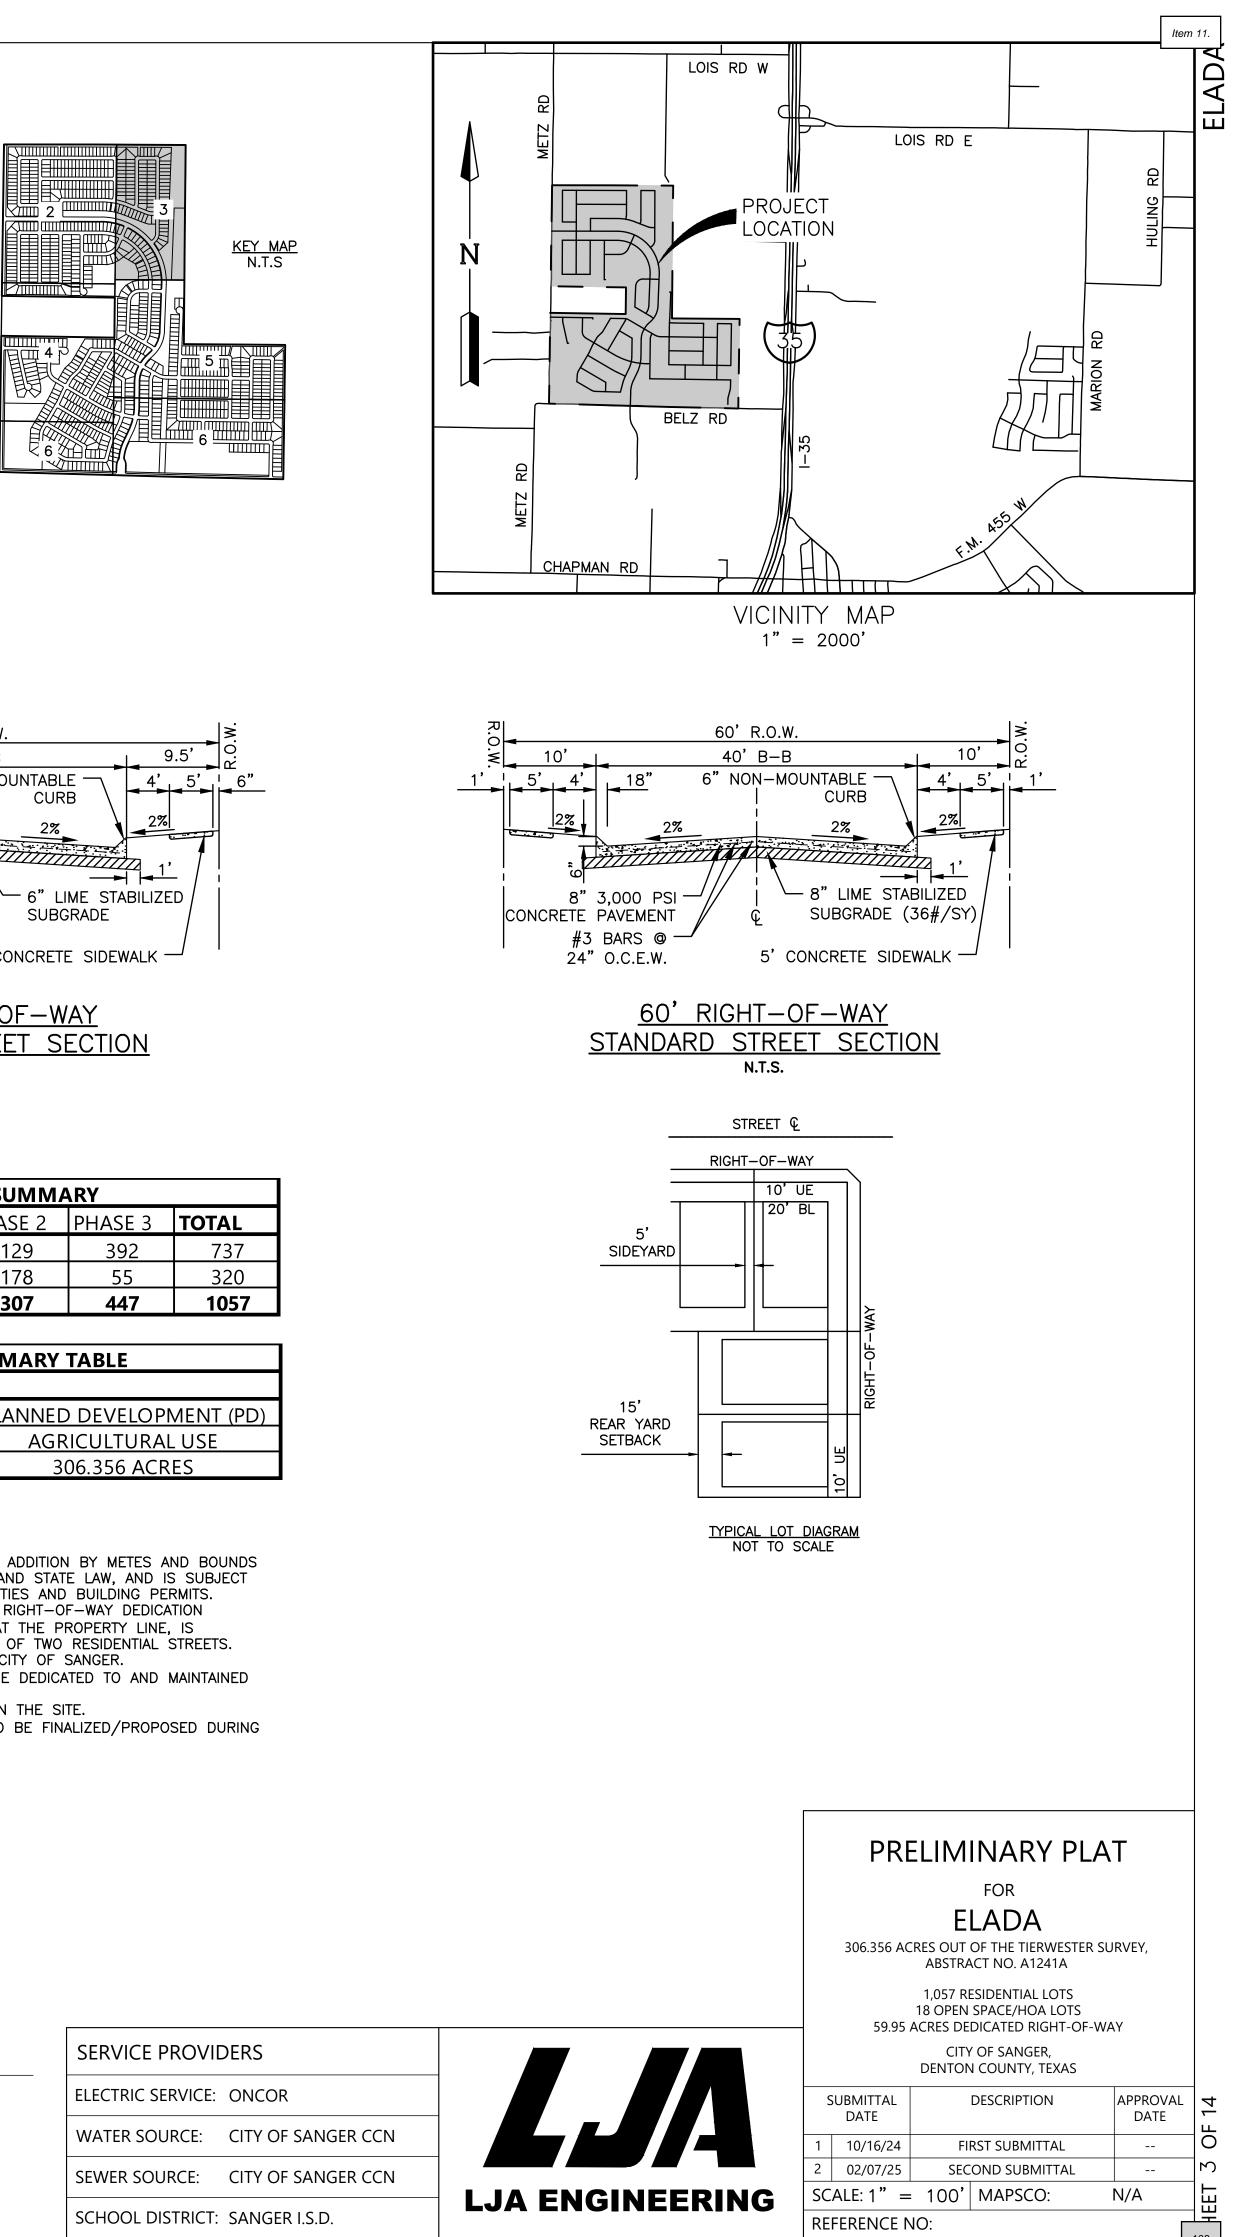

|                                  |                 | PR                | ELIMINARY PL                                                                  | AT            |
|----------------------------------|-----------------|-------------------|-------------------------------------------------------------------------------|---------------|
|                                  |                 |                   | FOR                                                                           |               |
|                                  |                 |                   | ELADA                                                                         |               |
|                                  |                 | 306.356 A         | CRES OUT OF THE TIERWESTER<br>ABSTRACT NO. A1241A                             | SURVEY,       |
|                                  | 1               | 59.95             | 1,057 RESIDENTIAL LOTS<br>18 OPEN SPACE/HOA LOTS<br>ACRES DEDICATED RIGHT-OF- | WAY           |
| SERVICE PROVIDERS                |                 |                   | CITY OF SANGER,<br>DENTON COUNTY, TEXAS                                       |               |
| ELECTRIC SERVICE: ONCOR          |                 | SUBMITTAL<br>DATE | DESCRIPTION                                                                   | APPROVAL DATE |
| WATER SOURCE: CITY OF SANGER CCN |                 | 1 10/16/24        | FIRST SUBMITTAL                                                               | Ľ             |
| SEWER SOURCE: CITY OF SANGER CCN |                 | 2 02/07/25        | SECOND SUBMITTAL                                                              |               |
|                                  | LJA ENGINEERING | SCALE:            | N/A MAPSCO:                                                                   |               |
| SCHOOL DISTRICT: SANGER I.S.D.   |                 | REFERENCE I       | NO:                                                                           | 106           |
|                                  |                 |                   | NT680-0                                                                       |               |