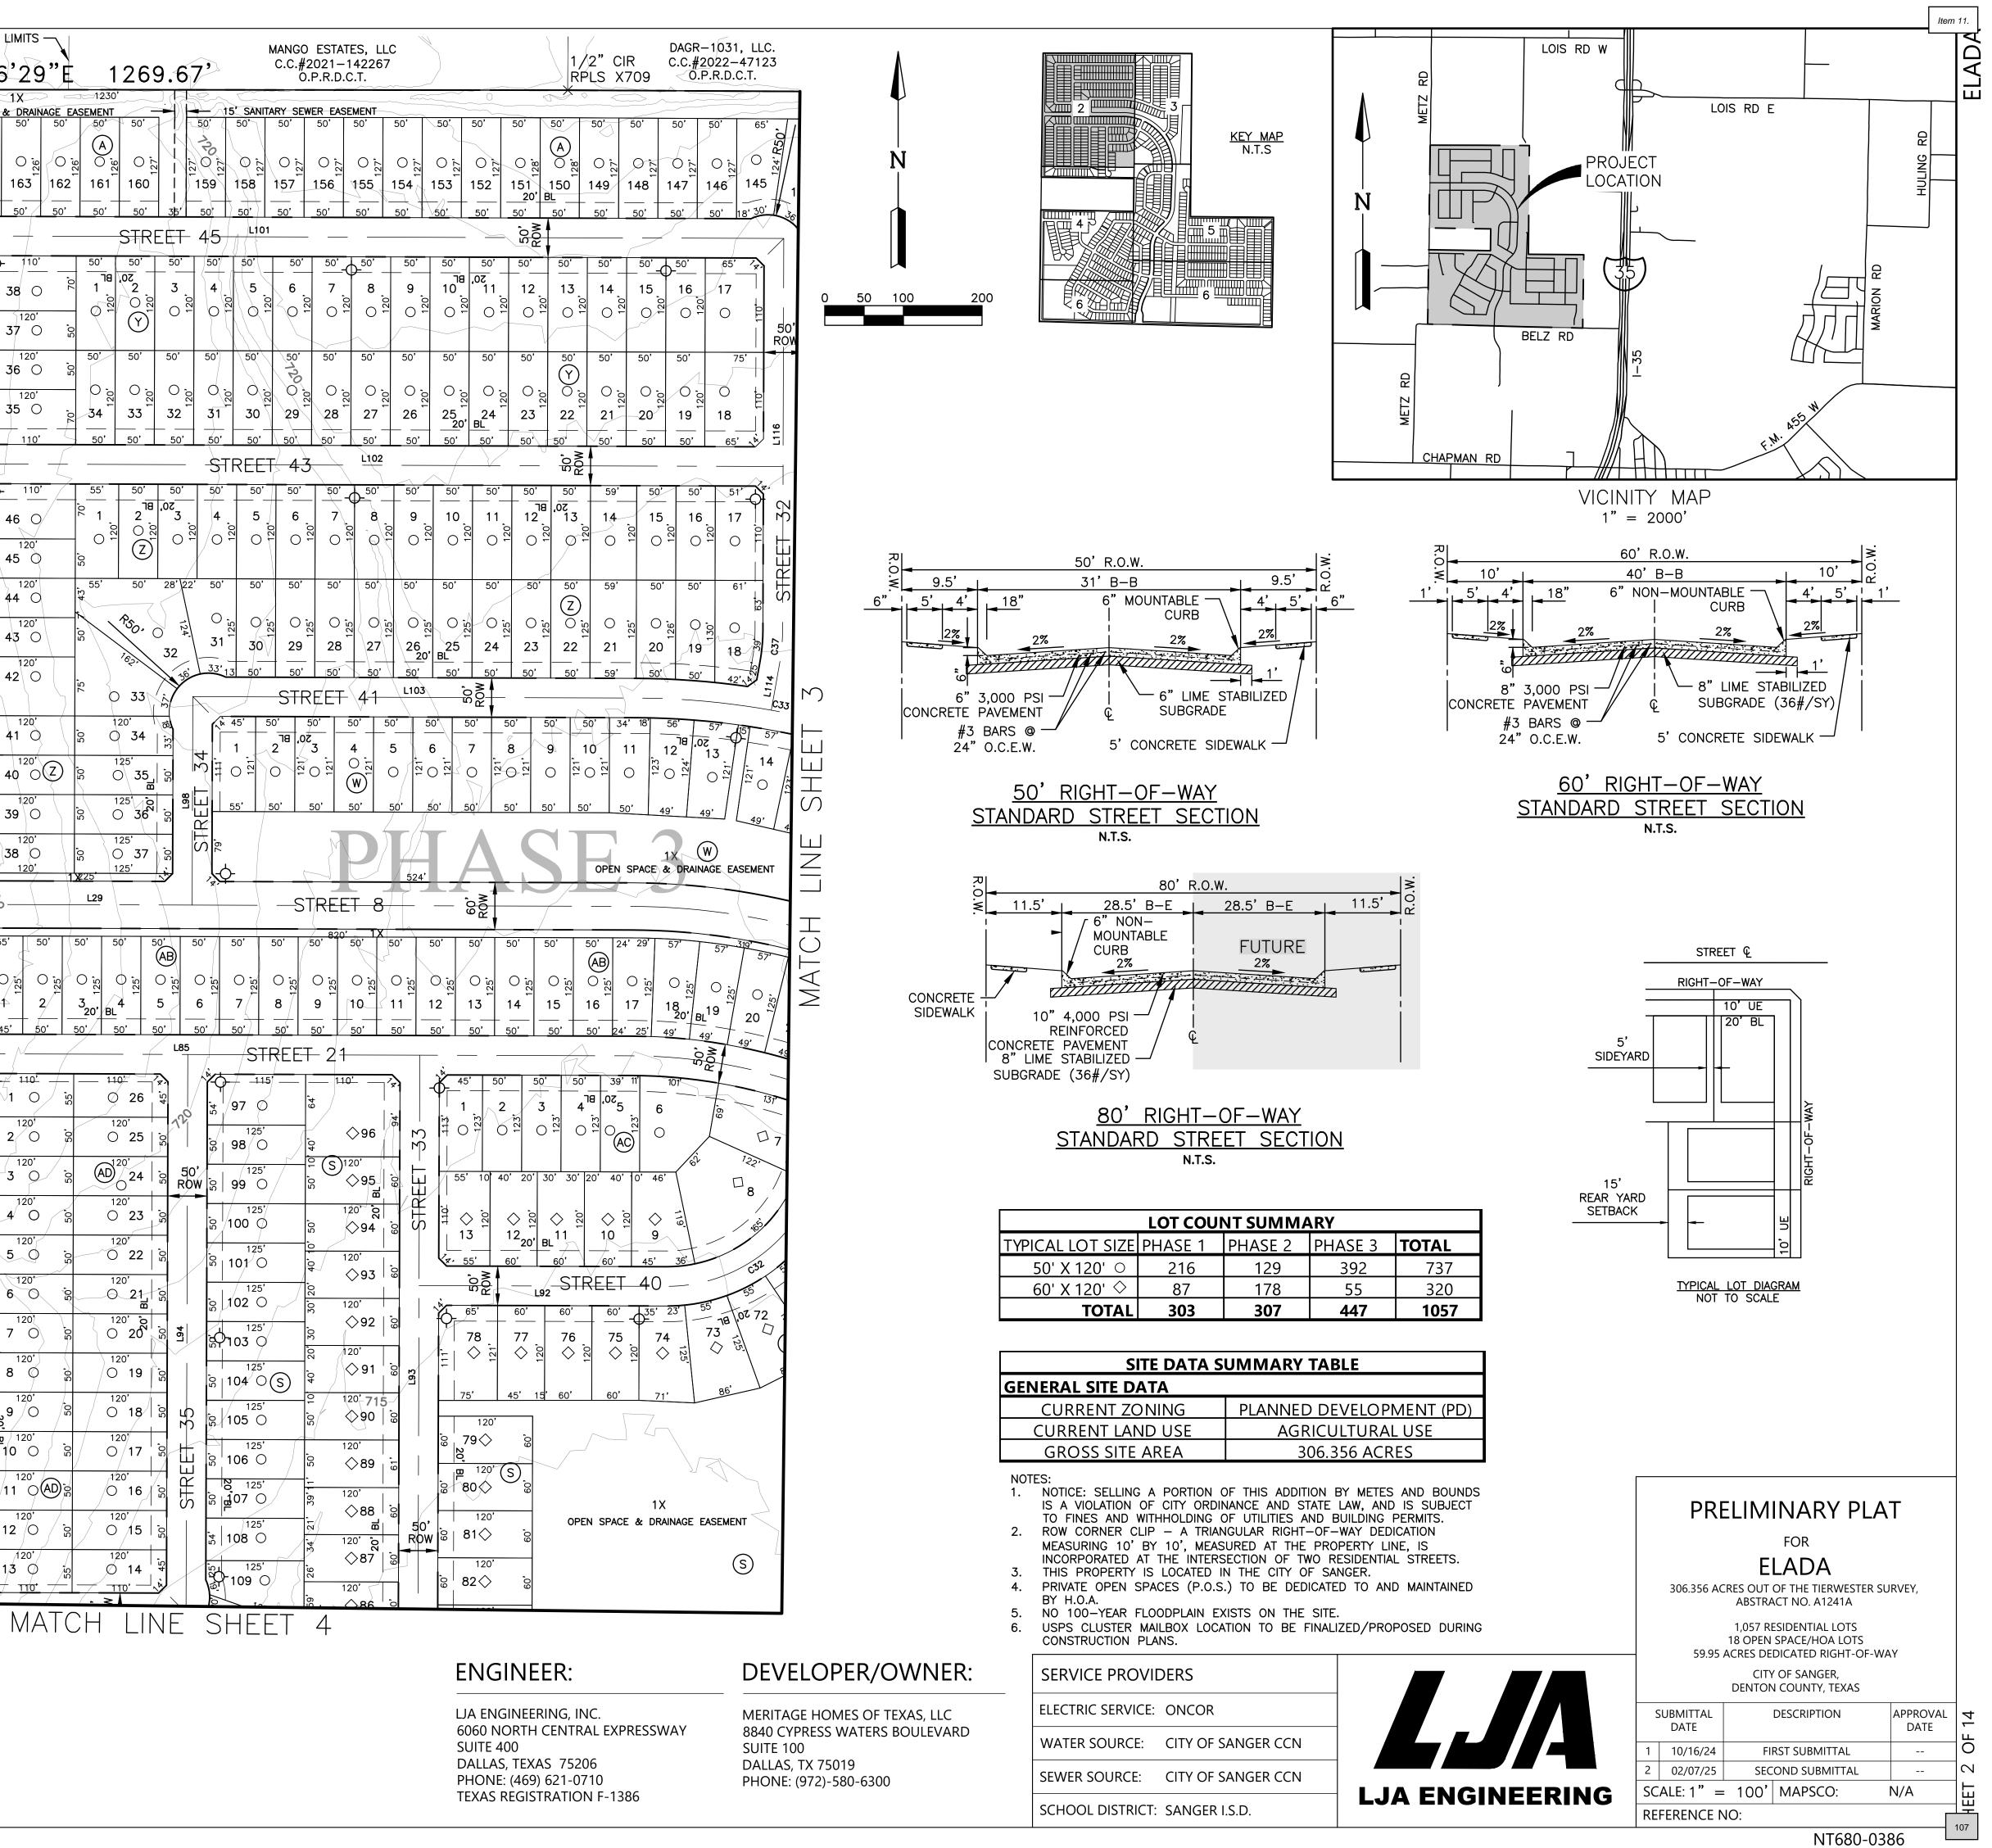

|                                  |                 | PR                | ELIMINARY PL                                                                  | AT            |
|----------------------------------|-----------------|-------------------|-------------------------------------------------------------------------------|---------------|
|                                  |                 |                   | FOR                                                                           |               |
|                                  |                 |                   | ELADA                                                                         |               |
|                                  |                 | 306.356 A         | CRES OUT OF THE TIERWESTER<br>ABSTRACT NO. A1241A                             | SURVEY,       |
|                                  | 1               | 59.95             | 1,057 RESIDENTIAL LOTS<br>18 OPEN SPACE/HOA LOTS<br>ACRES DEDICATED RIGHT-OF- | WAY           |
| SERVICE PROVIDERS                |                 |                   | CITY OF SANGER,<br>DENTON COUNTY, TEXAS                                       |               |
| ELECTRIC SERVICE: ONCOR          |                 | SUBMITTAL<br>DATE | DESCRIPTION                                                                   | APPROVAL DATE |
| WATER SOURCE: CITY OF SANGER CCN |                 | 1 10/16/24        | FIRST SUBMITTAL                                                               | Ľ             |
| SEWER SOURCE: CITY OF SANGER CCN |                 | 2 02/07/25        | SECOND SUBMITTAL                                                              |               |
|                                  | LJA ENGINEERING | SCALE:            | N/A MAPSCO:                                                                   |               |
| SCHOOL DISTRICT: SANGER I.S.D.   |                 | REFERENCE I       | NO:                                                                           | 106           |
|                                  |                 |                   | NT680-0                                                                       |               |