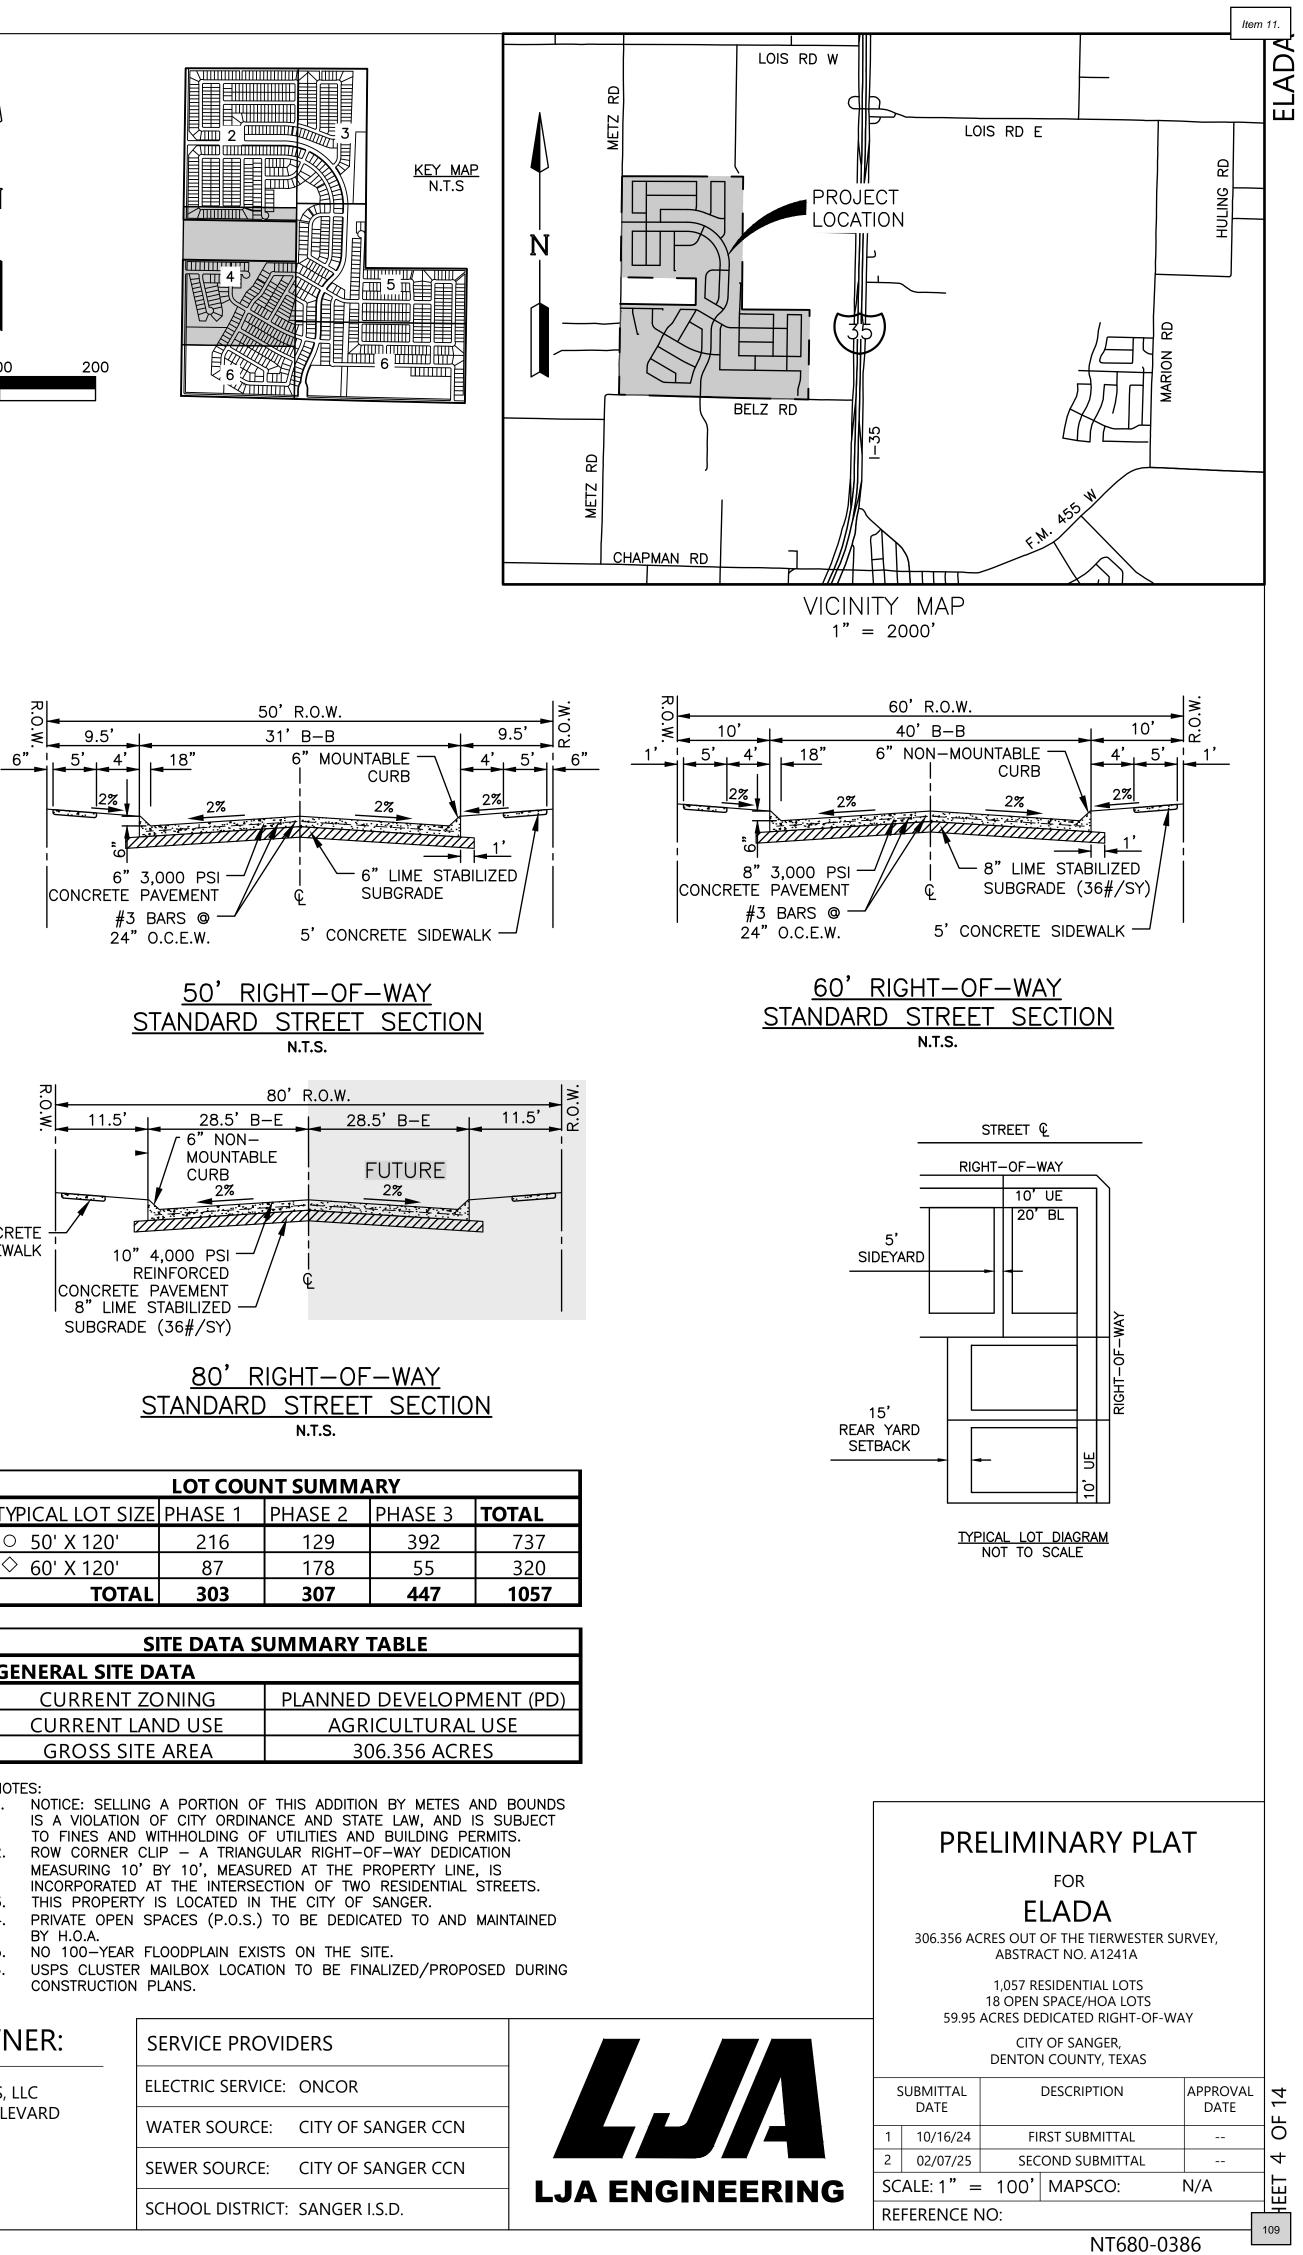

### **DEVELOPER/OWNER:**

MERITAGE HOMES OF TEXAS, LLC 8840 CYPRESS WATERS BOULEVARD SUITE 100 DALLAS, TX 75019 PHONE: (972)-580-6300

|                                  |                 | PR                | ELIMINARY PL                                                                  | AT            |
|----------------------------------|-----------------|-------------------|-------------------------------------------------------------------------------|---------------|
|                                  |                 |                   | FOR                                                                           |               |
|                                  |                 |                   | ELADA                                                                         |               |
|                                  |                 | 306.356 A         | CRES OUT OF THE TIERWESTER<br>ABSTRACT NO. A1241A                             | SURVEY,       |
|                                  | 1               | 59.95             | 1,057 RESIDENTIAL LOTS<br>18 OPEN SPACE/HOA LOTS<br>ACRES DEDICATED RIGHT-OF- | WAY           |
| SERVICE PROVIDERS                |                 |                   | CITY OF SANGER,<br>DENTON COUNTY, TEXAS                                       |               |
| ELECTRIC SERVICE: ONCOR          |                 | SUBMITTAL<br>DATE | DESCRIPTION                                                                   | APPROVAL DATE |
| WATER SOURCE: CITY OF SANGER CCN |                 | 1 10/16/24        | FIRST SUBMITTAL                                                               | Ľ             |
| SEWER SOURCE: CITY OF SANGER CCN |                 | 2 02/07/25        | SECOND SUBMITTAL                                                              |               |
|                                  | LJA ENGINEERING | SCALE:            | N/A MAPSCO:                                                                   |               |
| SCHOOL DISTRICT: SANGER I.S.D.   |                 | REFERENCE I       | NO:                                                                           | 106           |
|                                  |                 |                   | NT680-0                                                                       |               |