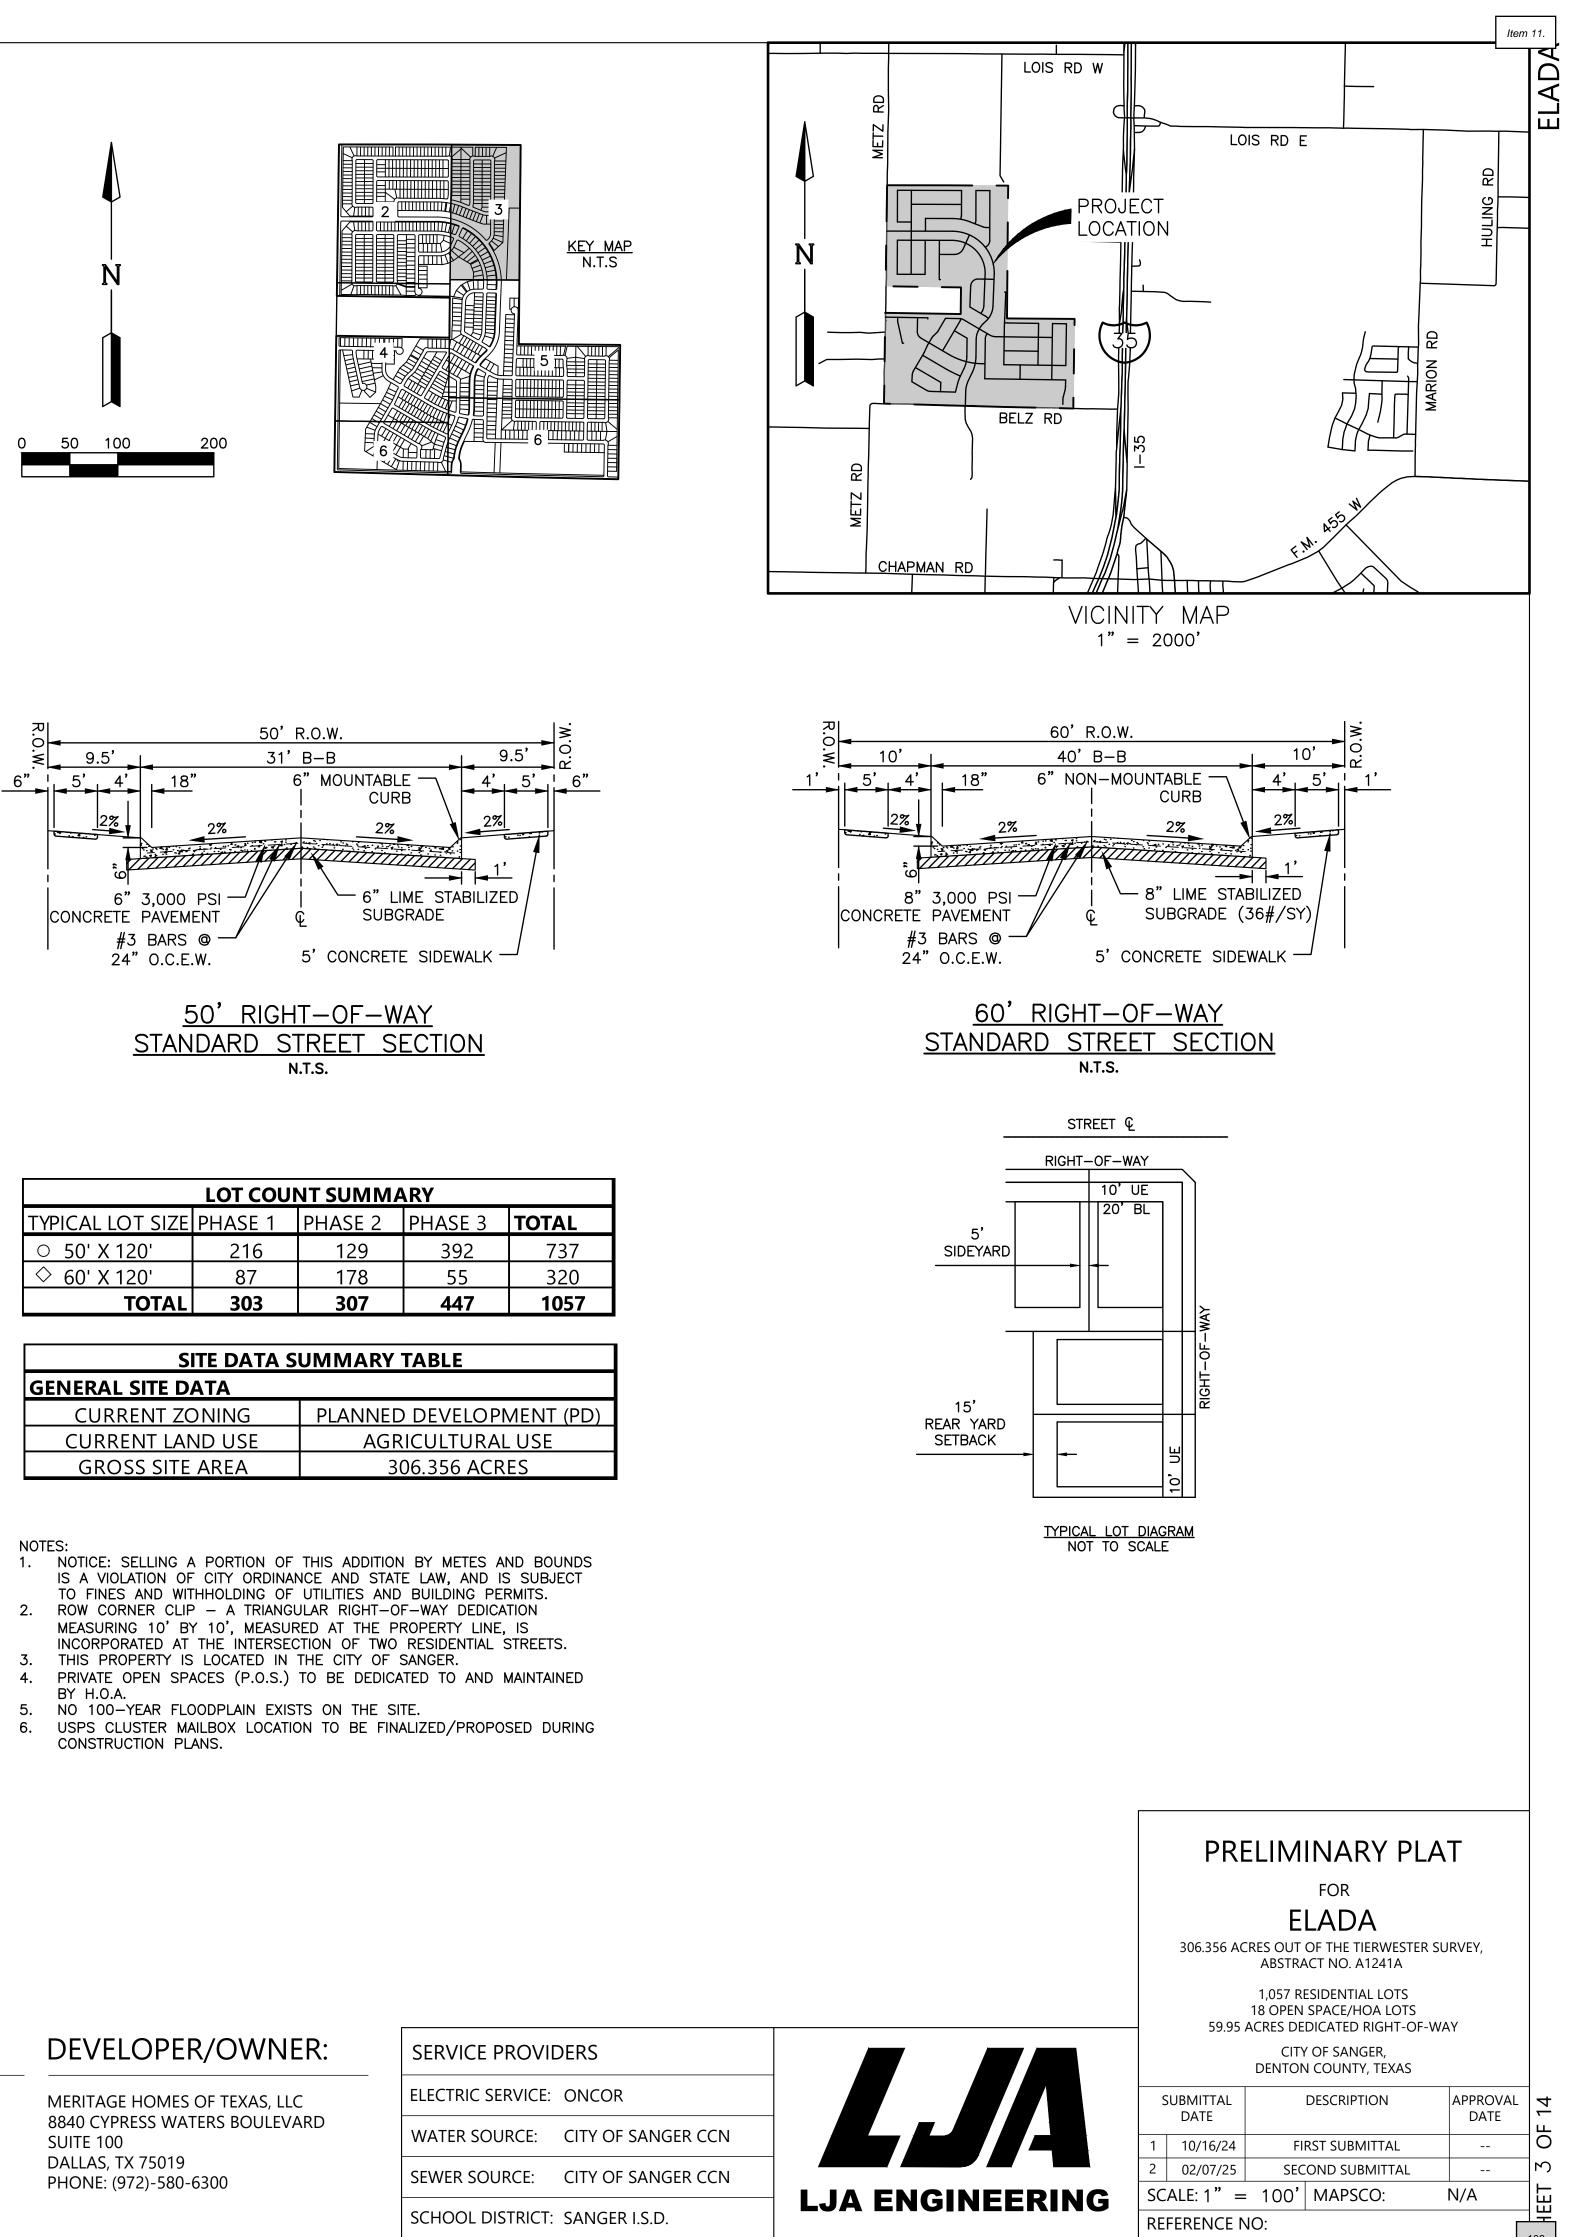

### **DEVELOPER/OWNER:**

MERITAGE HOMES OF TEXAS, LLC 8840 CYPRESS WATERS BOULEVARD SUITE 100 DALLAS, TX 75019 PHONE: (972)-580-6300

|                                  |                 | PR                | ELIMINARY PL                                                                  | AT            |
|----------------------------------|-----------------|-------------------|-------------------------------------------------------------------------------|---------------|
|                                  |                 |                   | FOR                                                                           |               |
|                                  |                 |                   | ELADA                                                                         |               |
|                                  |                 | 306.356 A         | CRES OUT OF THE TIERWESTER<br>ABSTRACT NO. A1241A                             | SURVEY,       |
|                                  | 1               | 59.95             | 1,057 RESIDENTIAL LOTS<br>18 OPEN SPACE/HOA LOTS<br>ACRES DEDICATED RIGHT-OF- | WAY           |
| SERVICE PROVIDERS                |                 |                   | CITY OF SANGER,<br>DENTON COUNTY, TEXAS                                       |               |
| ELECTRIC SERVICE: ONCOR          |                 | SUBMITTAL<br>DATE | DESCRIPTION                                                                   | APPROVAL DATE |
| WATER SOURCE: CITY OF SANGER CCN |                 | 1 10/16/24        | FIRST SUBMITTAL                                                               | Ľ             |
| SEWER SOURCE: CITY OF SANGER CCN |                 | 2 02/07/25        | SECOND SUBMITTAL                                                              |               |
|                                  | LJA ENGINEERING | SCALE:            | N/A MAPSCO:                                                                   |               |
| SCHOOL DISTRICT: SANGER I.S.D.   |                 | REFERENCE I       | NO:                                                                           | 106           |
|                                  |                 |                   | NT680-0                                                                       |               |