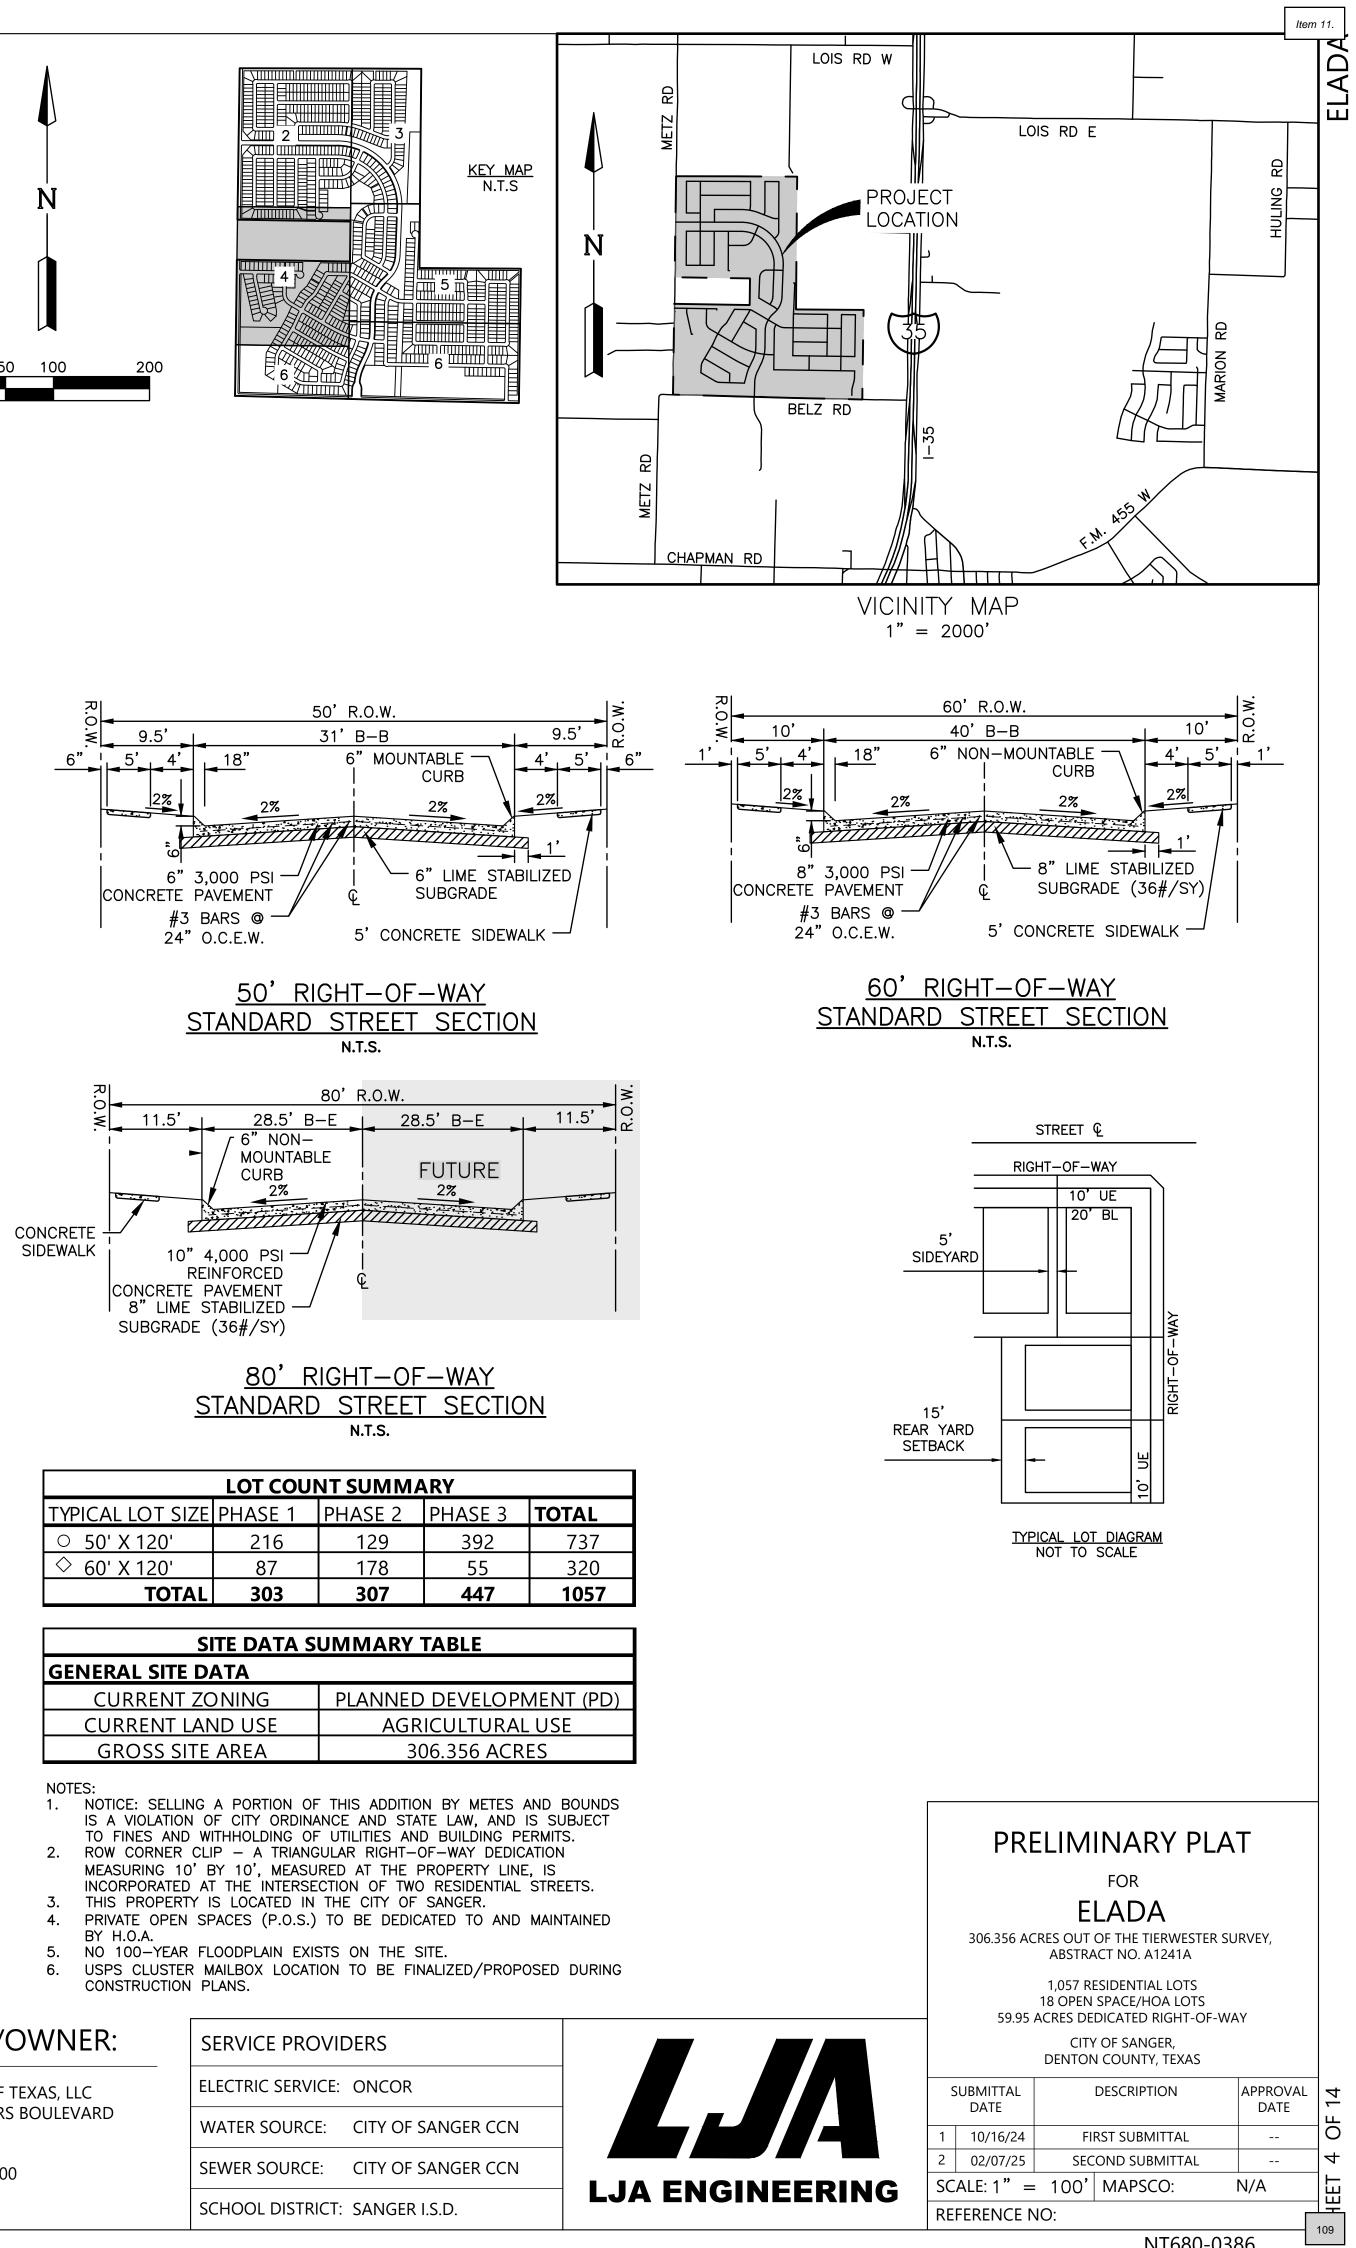

## PRELIMINARY PLAT FOR ELADA

### **DEVELOPER/OWNER:**

MERITAGE HOMES OF TEXAS, LLC 8840 CYPRESS WATERS BOULEVARD SUITE 100 DALLAS, TX 75019 PHONE: (972)-580-6300

## CERTIFICATE OF APPROVAL:

APPROVED FOR PREPARATION OF FINAL PLAT.

CITY OF SANGER, TX PLANNING & ZONING COMMISSION DATE

Item 11.

<u>SHEET INDEX</u>

| 1.<br>2. | COVER SHEET<br>PRELIMINARY | PLAT             |
|----------|----------------------------|------------------|
| 3.       | PRELIMINARY                | PLAT             |
| 4.       | PRELIMINARY                | PLAT             |
| 5.       | PRELIMINARY                | PLAT             |
| 6.       | PRELIMINARY                | PLAT             |
| 7.       | PRELIMINARY                | PLAT             |
| 8.       | PRELIMINARY                | PLAT             |
| 9.       | PRELIMINARY                | DRAINAGE PLAN    |
| 10.      | PRELIMINARY                | DRAINAGE PLAN    |
| 11.      | PRELIMINARY                | UTILITY PLAN     |
| 12.      | PRELIMINARY                | UTILITY PLAN     |
| 13.      | PRELIMINARY                | STREETLIGHT PLAN |
| 14.      | PRELIMINARY                | STREETLIGHT PLAN |

|                                  |                 | PR                | ELIMINARY PL                                                                  | AT            |
|----------------------------------|-----------------|-------------------|-------------------------------------------------------------------------------|---------------|
|                                  |                 |                   | FOR                                                                           |               |
|                                  |                 |                   | ELADA                                                                         |               |
|                                  |                 | 306.356 A         | CRES OUT OF THE TIERWESTER<br>ABSTRACT NO. A1241A                             | SURVEY,       |
|                                  | 1               | 59.95             | 1,057 RESIDENTIAL LOTS<br>18 OPEN SPACE/HOA LOTS<br>ACRES DEDICATED RIGHT-OF- | WAY           |
| SERVICE PROVIDERS                |                 |                   | CITY OF SANGER,<br>DENTON COUNTY, TEXAS                                       |               |
| ELECTRIC SERVICE: ONCOR          |                 | SUBMITTAL<br>DATE | DESCRIPTION                                                                   | APPROVAL DATE |
| WATER SOURCE: CITY OF SANGER CCN |                 | 1 10/16/24        | FIRST SUBMITTAL                                                               | Ľ             |
| SEWER SOURCE: CITY OF SANGER CCN |                 | 2 02/07/25        | SECOND SUBMITTAL                                                              |               |
|                                  | LJA ENGINEERING | SCALE:            | N/A MAPSCO:                                                                   |               |
| SCHOOL DISTRICT: SANGER I.S.D.   |                 | REFERENCE I       | NO:                                                                           | 106           |
|                                  |                 |                   | NT680-0                                                                       |               |