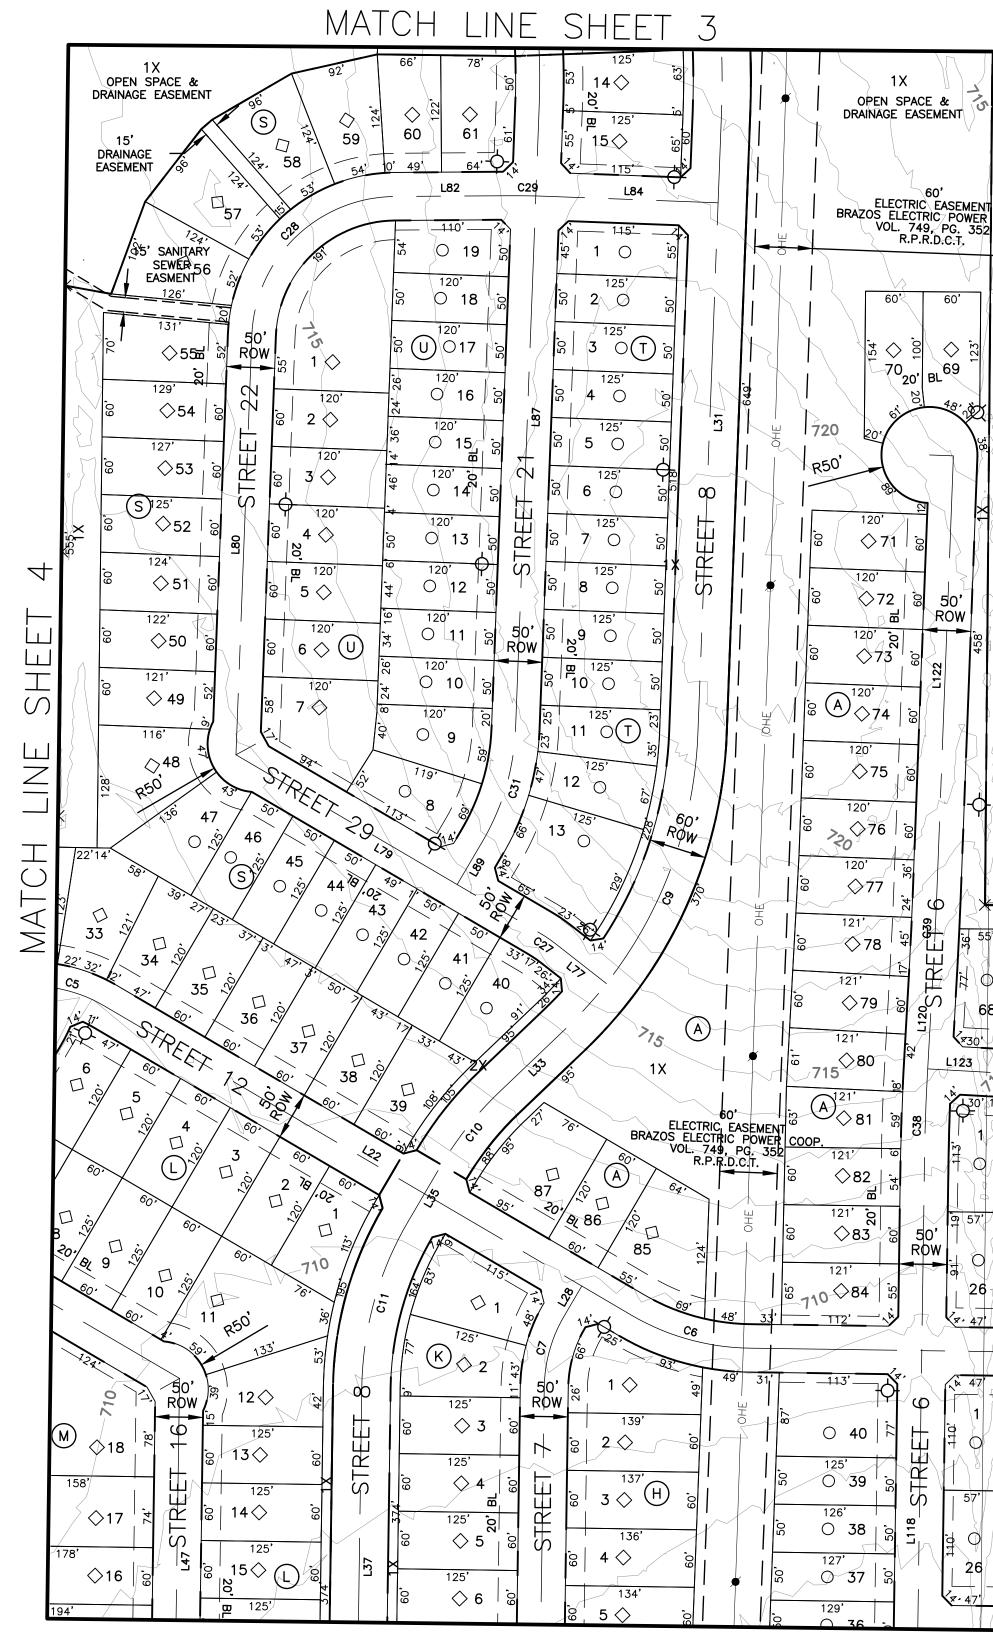

## PRELIMINARY PLAT FOR ELADA

### **DEVELOPER/OWNER:**

MERITAGE HOMES OF TEXAS, LLC 8840 CYPRESS WATERS BOULEVARD SUITE 100 DALLAS, TX 75019 PHONE: (972)-580-6300

|                                  |                 | PR                | ELIMINARY PL                                                                  | AT            |
|----------------------------------|-----------------|-------------------|-------------------------------------------------------------------------------|---------------|
|                                  |                 |                   | FOR                                                                           |               |
|                                  |                 |                   | ELADA                                                                         |               |
|                                  |                 | 306.356 A         | CRES OUT OF THE TIERWESTER<br>ABSTRACT NO. A1241A                             | SURVEY,       |
|                                  | 1               | 59.95             | 1,057 RESIDENTIAL LOTS<br>18 OPEN SPACE/HOA LOTS<br>ACRES DEDICATED RIGHT-OF- | WAY           |
| SERVICE PROVIDERS                |                 |                   | CITY OF SANGER,<br>DENTON COUNTY, TEXAS                                       |               |
| ELECTRIC SERVICE: ONCOR          |                 | SUBMITTAL<br>DATE | DESCRIPTION                                                                   | APPROVAL DATE |
| WATER SOURCE: CITY OF SANGER CCN |                 | 1 10/16/24        | FIRST SUBMITTAL                                                               | Ľ             |
| SEWER SOURCE: CITY OF SANGER CCN |                 | 2 02/07/25        | SECOND SUBMITTAL                                                              |               |
|                                  | LJA ENGINEERING | SCALE:            | N/A MAPSCO:                                                                   |               |
| SCHOOL DISTRICT: SANGER I.S.D.   |                 | REFERENCE I       | NO:                                                                           | 106           |
|                                  |                 |                   | NT680-0                                                                       |               |