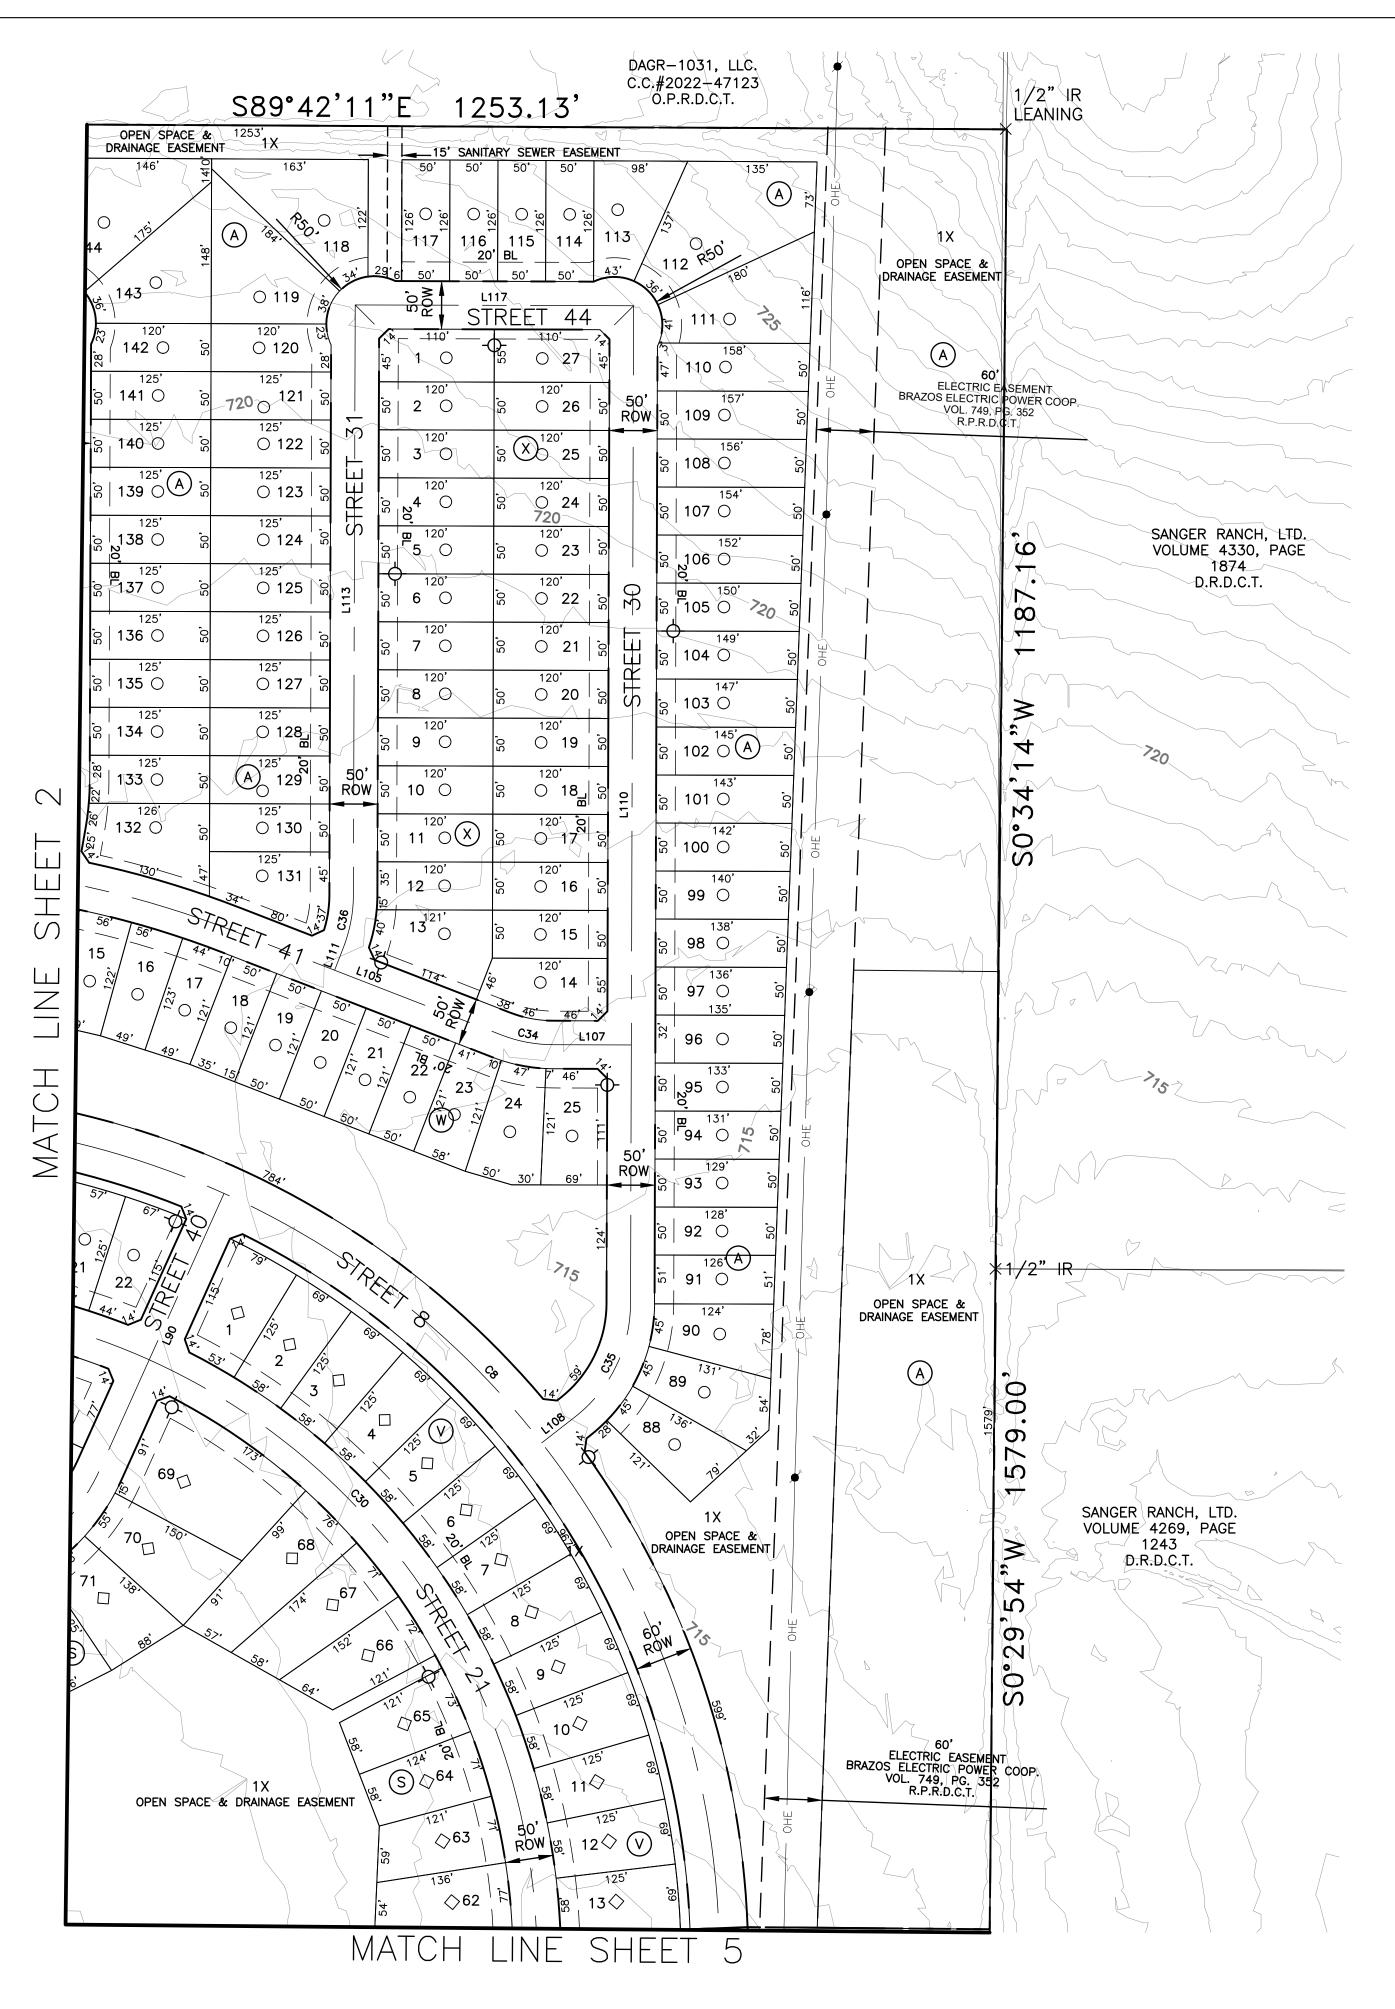

|                                  |                 | PR                | ELIMINARY PL                                                                  | AT            |
|----------------------------------|-----------------|-------------------|-------------------------------------------------------------------------------|---------------|
|                                  |                 |                   | FOR                                                                           |               |
|                                  |                 |                   | ELADA                                                                         |               |
|                                  |                 | 306.356 A         | CRES OUT OF THE TIERWESTER<br>ABSTRACT NO. A1241A                             | SURVEY,       |
|                                  | 1               | 59.95             | 1,057 RESIDENTIAL LOTS<br>18 OPEN SPACE/HOA LOTS<br>ACRES DEDICATED RIGHT-OF- | WAY           |
| SERVICE PROVIDERS                |                 |                   | CITY OF SANGER,<br>DENTON COUNTY, TEXAS                                       |               |
| ELECTRIC SERVICE: ONCOR          |                 | SUBMITTAL<br>DATE | DESCRIPTION                                                                   | APPROVAL DATE |
| WATER SOURCE: CITY OF SANGER CCN |                 | 1 10/16/24        | FIRST SUBMITTAL                                                               | Ľ             |
| SEWER SOURCE: CITY OF SANGER CCN |                 | 2 02/07/25        | SECOND SUBMITTAL                                                              |               |
|                                  | LJA ENGINEERING | SCALE:            | N/A MAPSCO:                                                                   |               |
| SCHOOL DISTRICT: SANGER I.S.D.   |                 | REFERENCE I       | NO:                                                                           | 106           |
|                                  |                 |                   | NT680-0                                                                       |               |