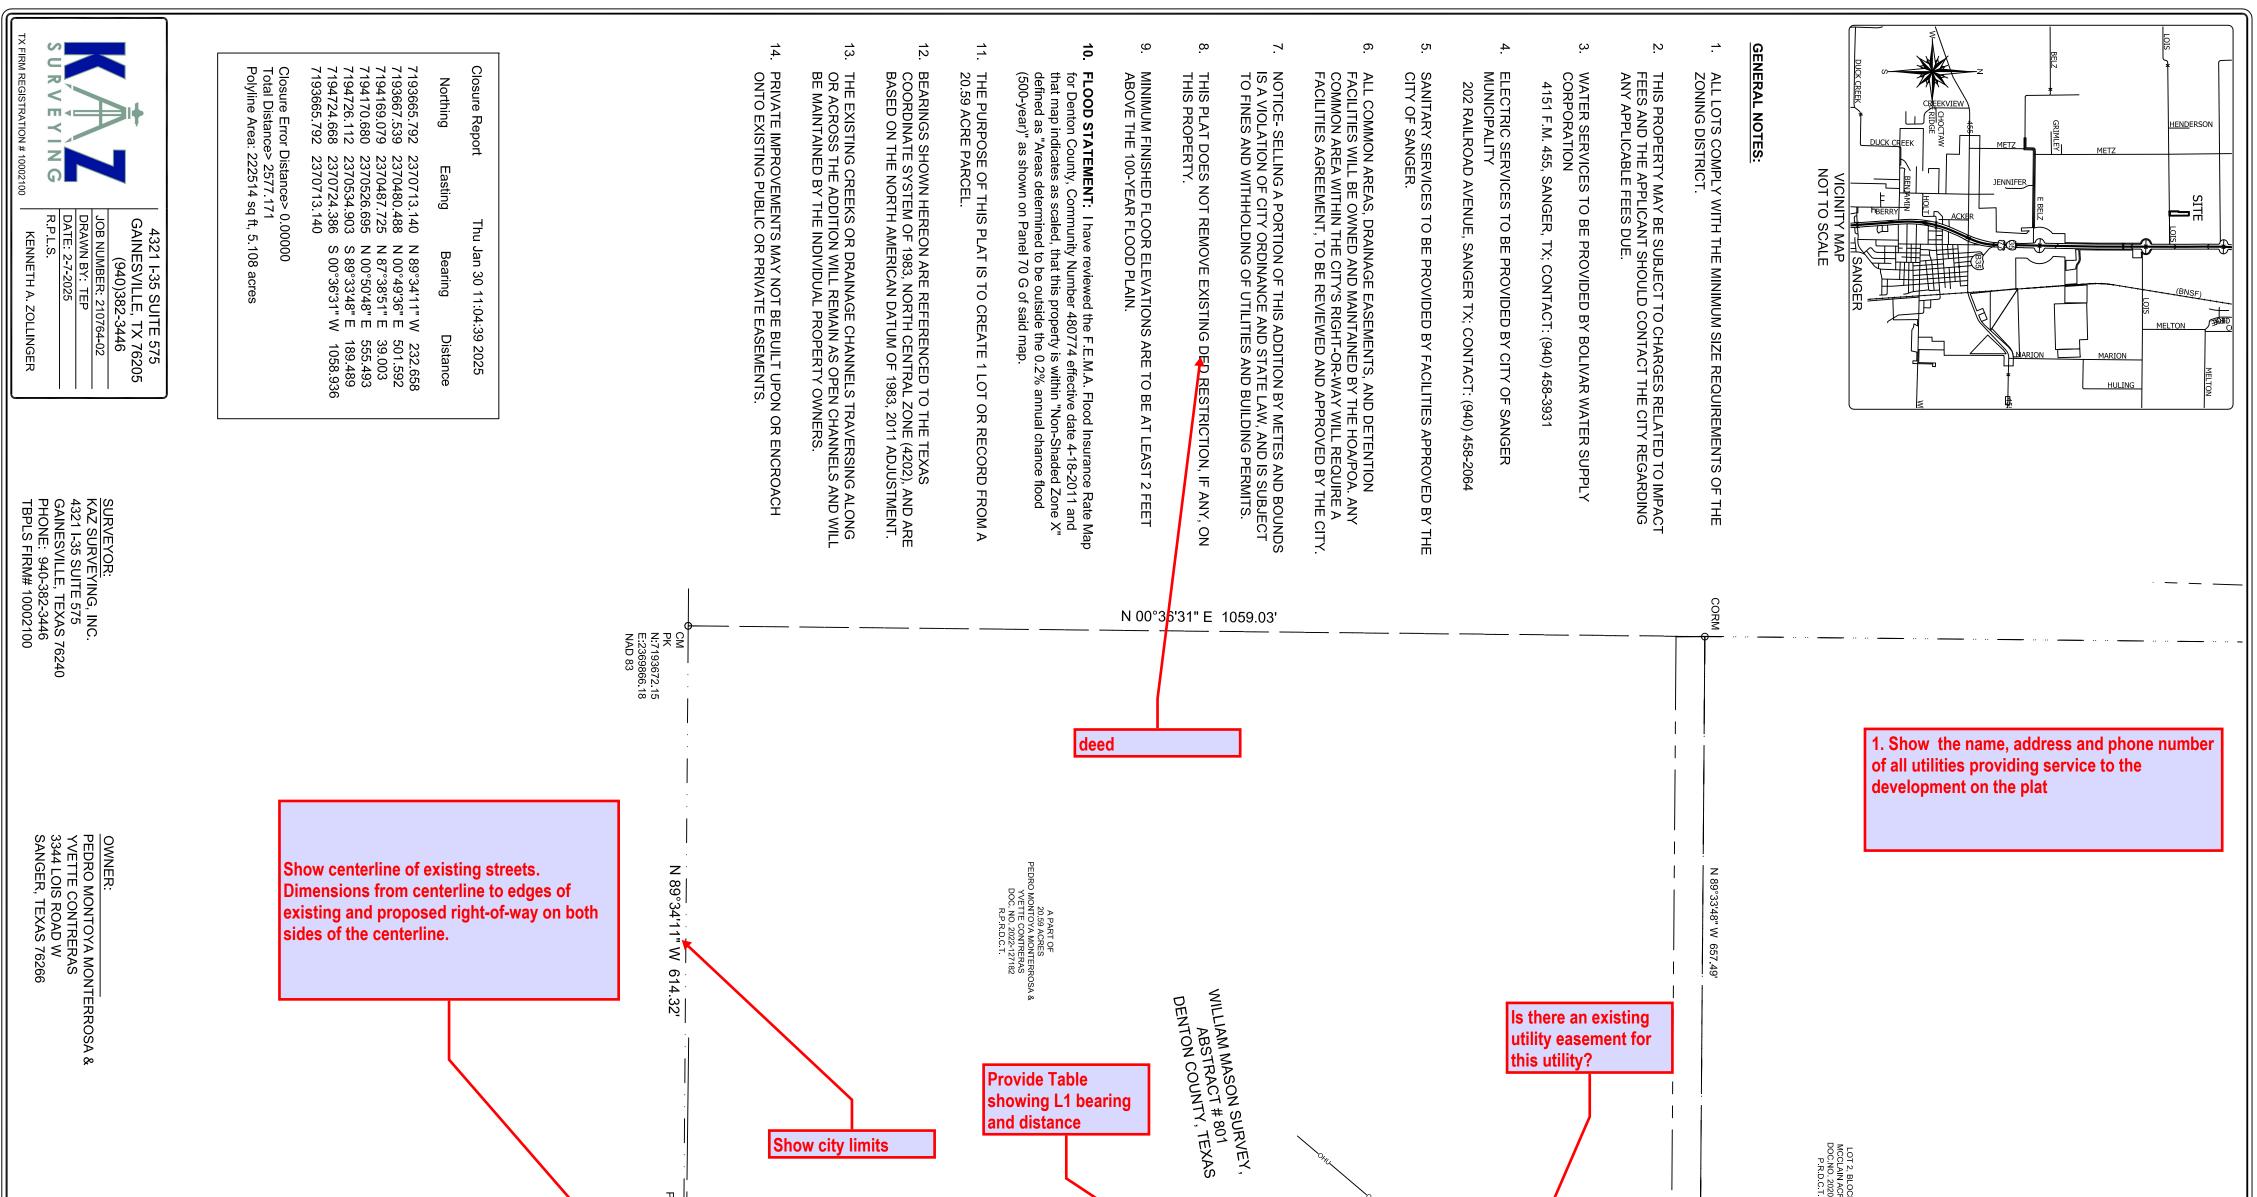

## **Final Plat Comments**

- 1. Provide Closure Report that matches acreage
- 2. Show centerline of existing streets. Dimensions from centerline to edges of existing and proposed right-of-way on both sides of the centerline per 10.104(d)(10)(H)(iv)
- 3. Verify scale used on the plat
- 4. Show the City limit lines per ordinance 10.104(c)(10).
- 5. Provide Table showing L1 bearing and distance
- 6. Show the name, address and phone number of all utilities providing service to the development on the plat
- 7. Please confirm and verify whether there is an existing easement for the overhead electric facility through the property.