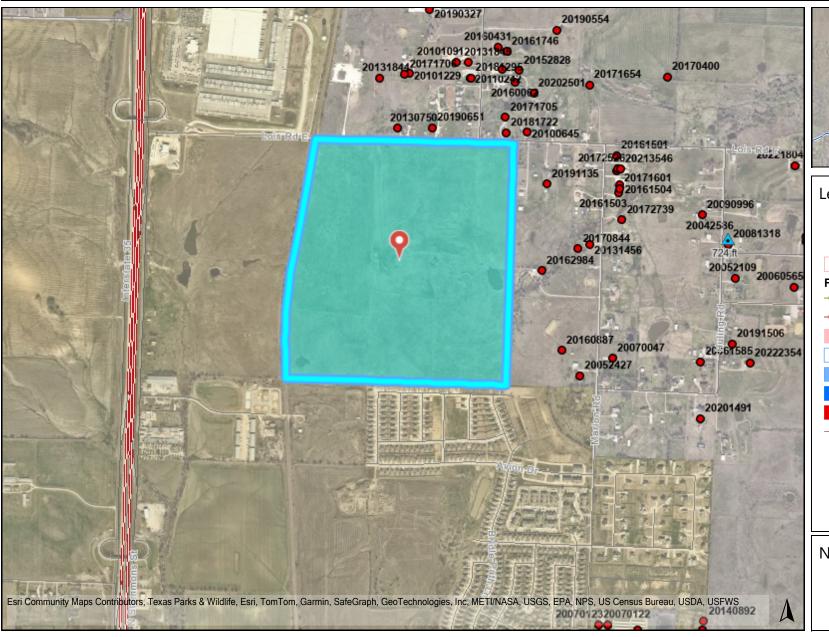

## **Denton County Landmark Map**

3000

## Legend

- 911 Addresses
- Development Permits
- Parcels

## Floodplain

- Cross Section Location
- Base Flood Elevation
- FEMA Floodway
- Flood Grid
- FEMA 100yr Flood Zone A
- FEMA 100yr Flood Zone AE
  - FEMA 500yr Flood Zone
  - Levee Protected

Notes Location Map

Lois Road Estates PD Amendment

This product is for informational purposes and may not have been prepared for or be suitable for legal, engineering, or surveying purposes. It does not represent an on-the-ground survey and represents only the approximate relative location of property boundaries.