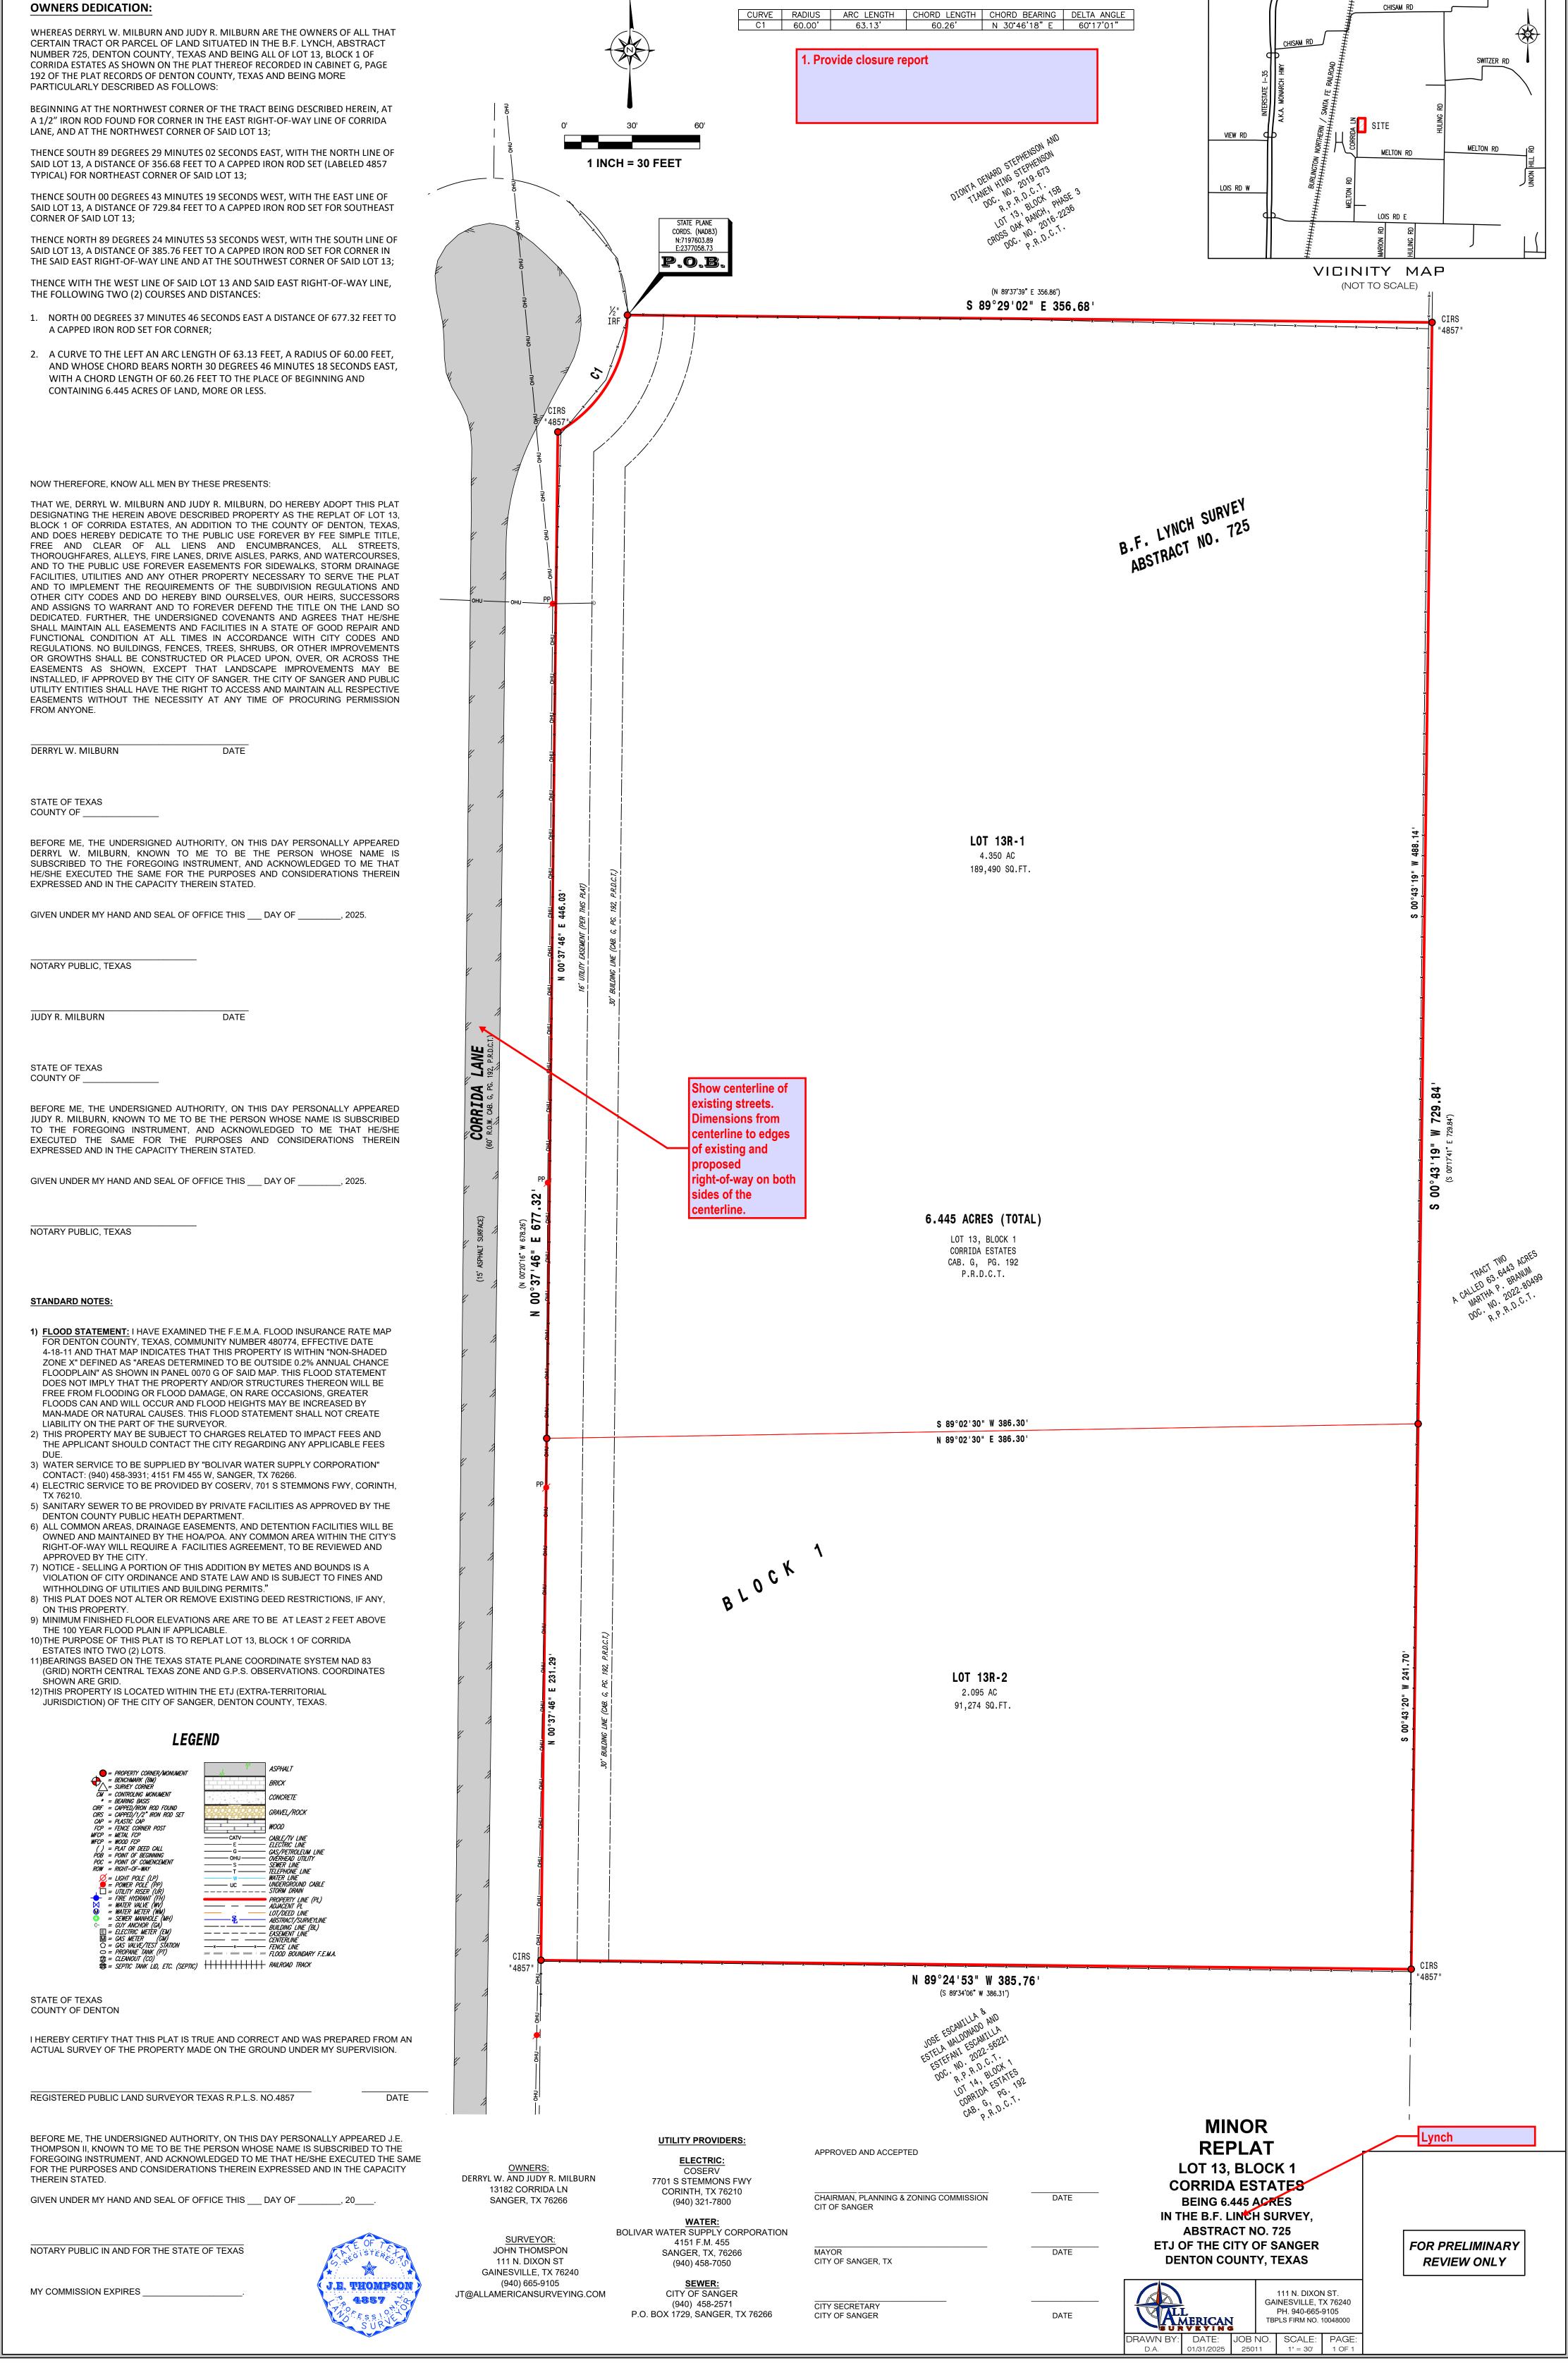

## **Minor Replat Comments**

- 1. Provide Closure Report that matches acreage
- 2. Show centerline of existing streets. Dimensions from centerline to edges of existing and proposed right-of-way on both sides of the centerline per § 10.104(d)(10)(H)(iv)