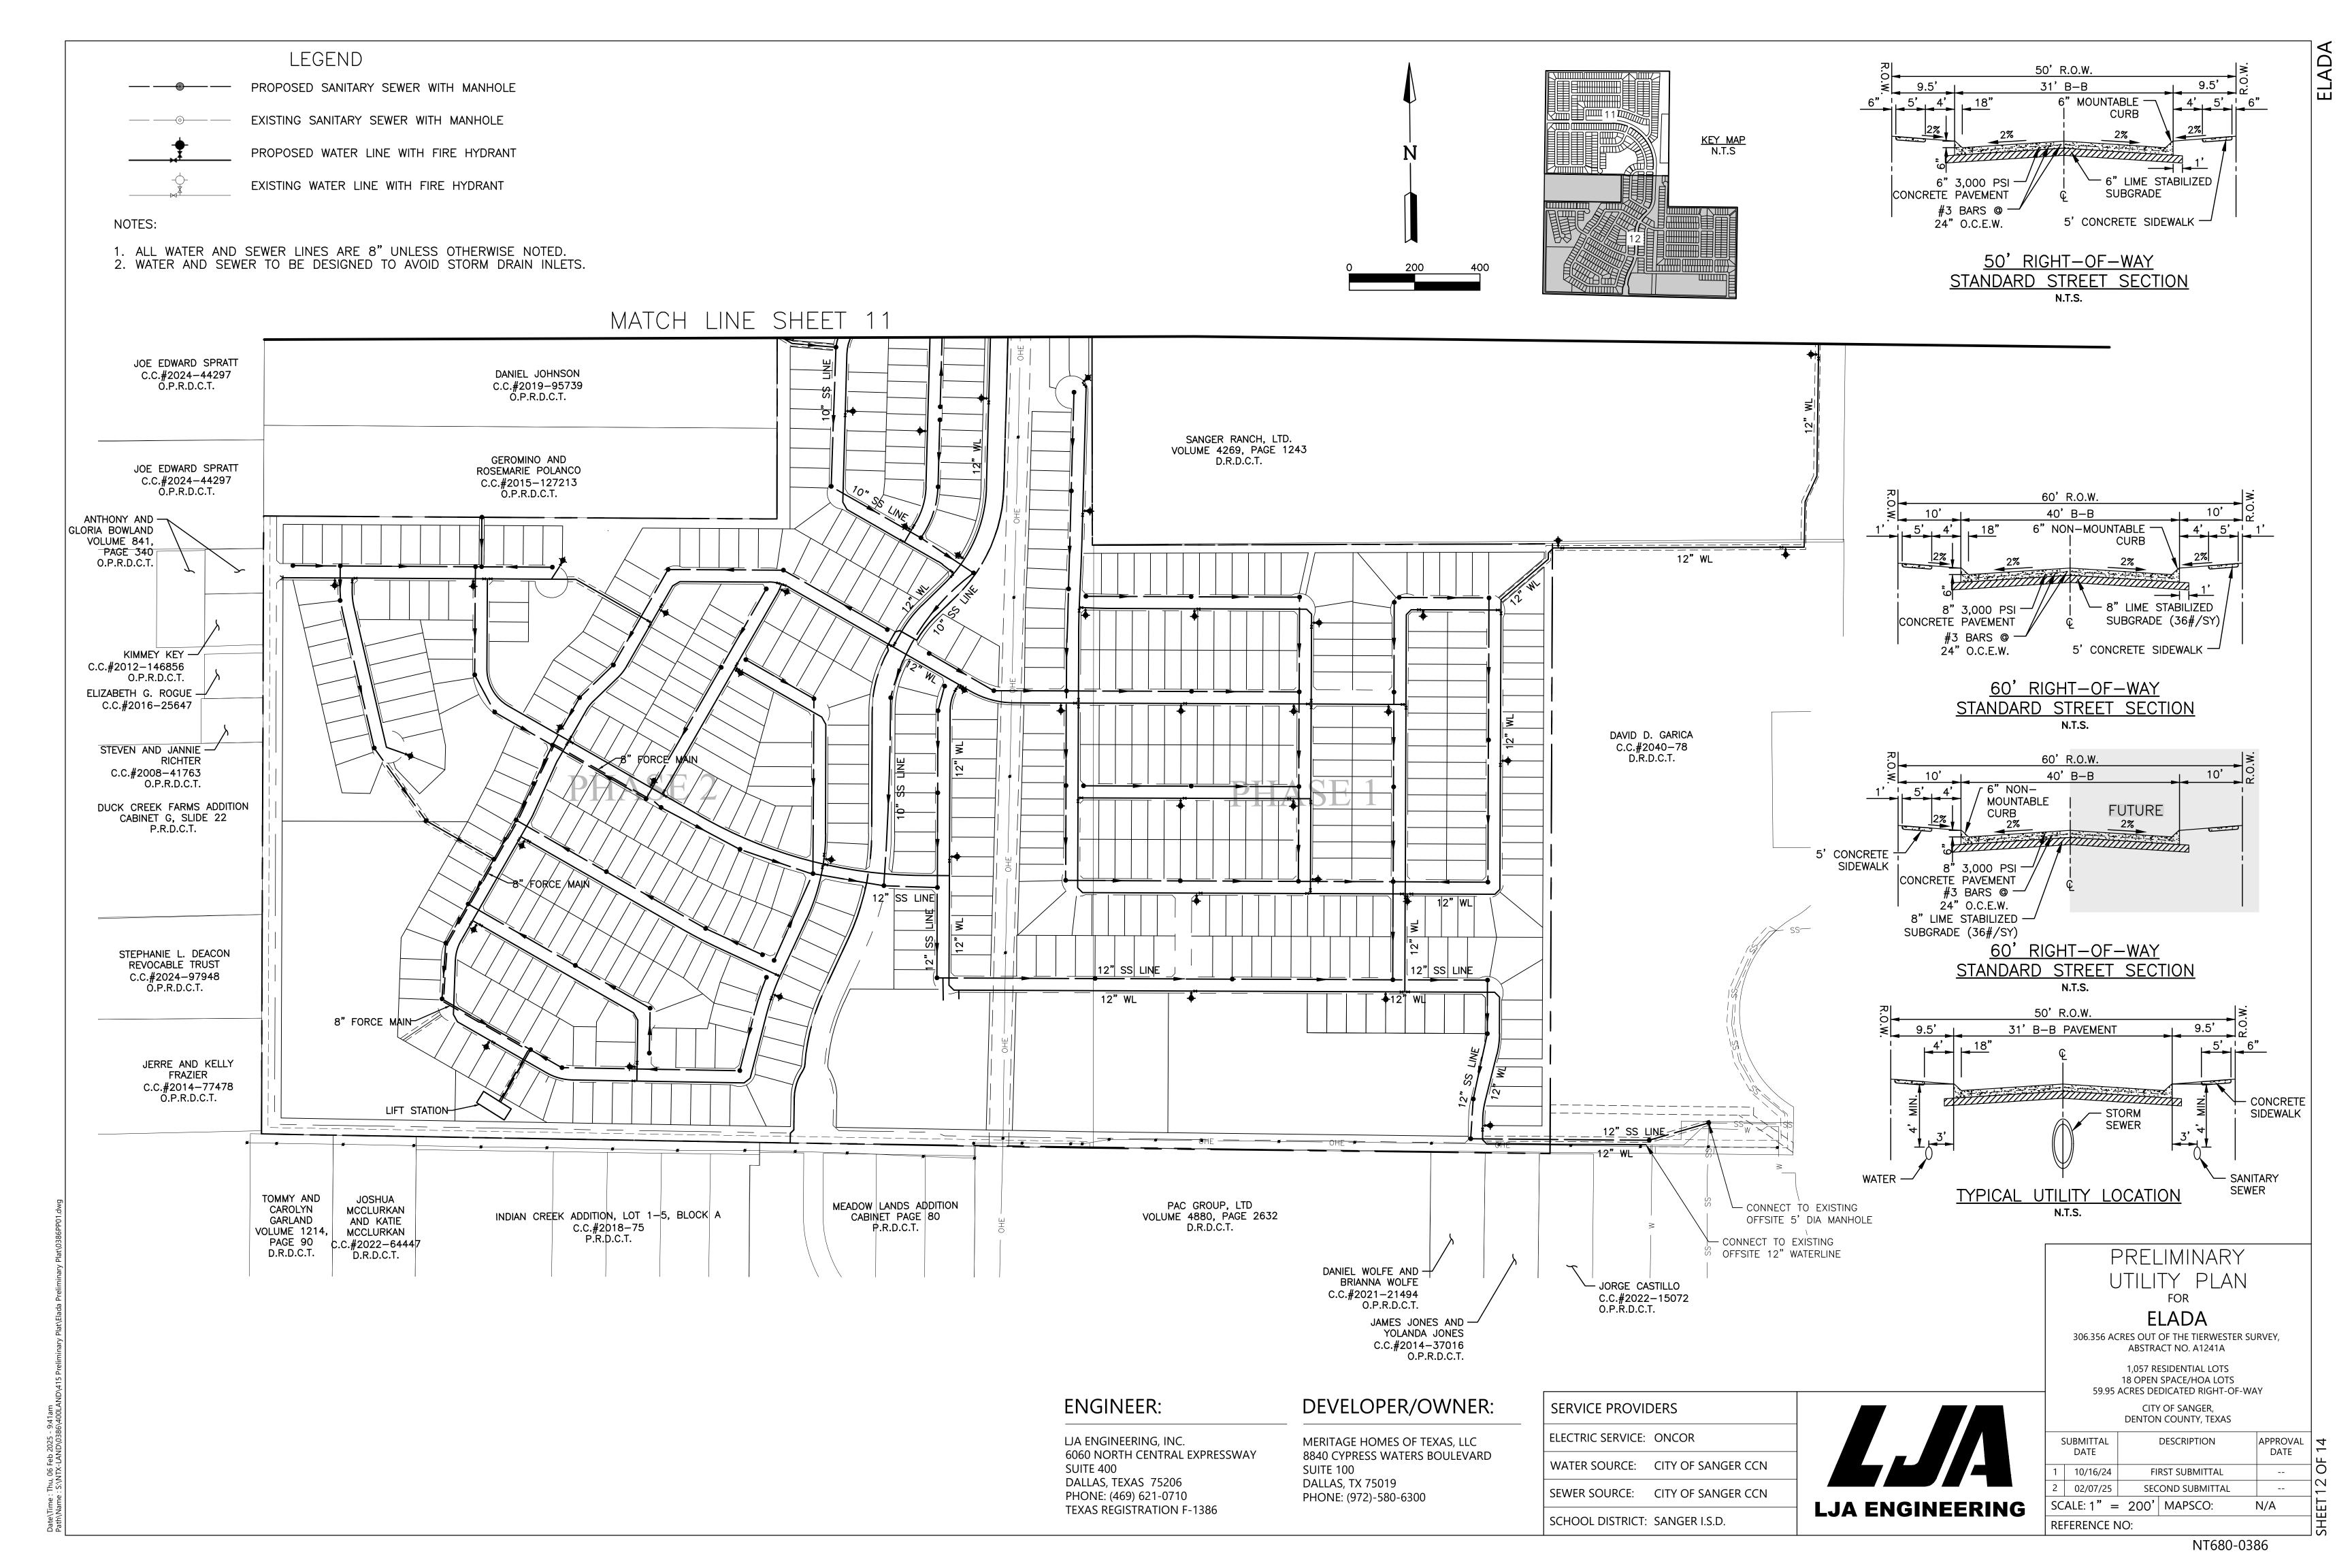

9. PRELIMINARY DRAINAGE PLAN
10. PRELIMINARY DRAINAGE PLAN
11. PRELIMINARY UTILITY PLAN
12. PRELIMINARY UTILITY PLAN

CERTIFICATE OF APPROVAL:

APPROVED FOR PREPARATION OF FINAL PLAT.

CITY OF SANGER, TX

PLANNING & ZONING COMMISSION

# PRELIMINARY PLAT

ELADA

306.356 ACRES OUT OF THE TIERWESTER SURVEY, ABSTRACT NO. A1241A

1,057 RESIDENTIAL LOTS
18 OPEN SPACE/HOA LOTS
59.95 ACRES DEDICATED RIGHT-OF-WAY

CITY OF SANGER, DENTON COUNTY, TEXAS