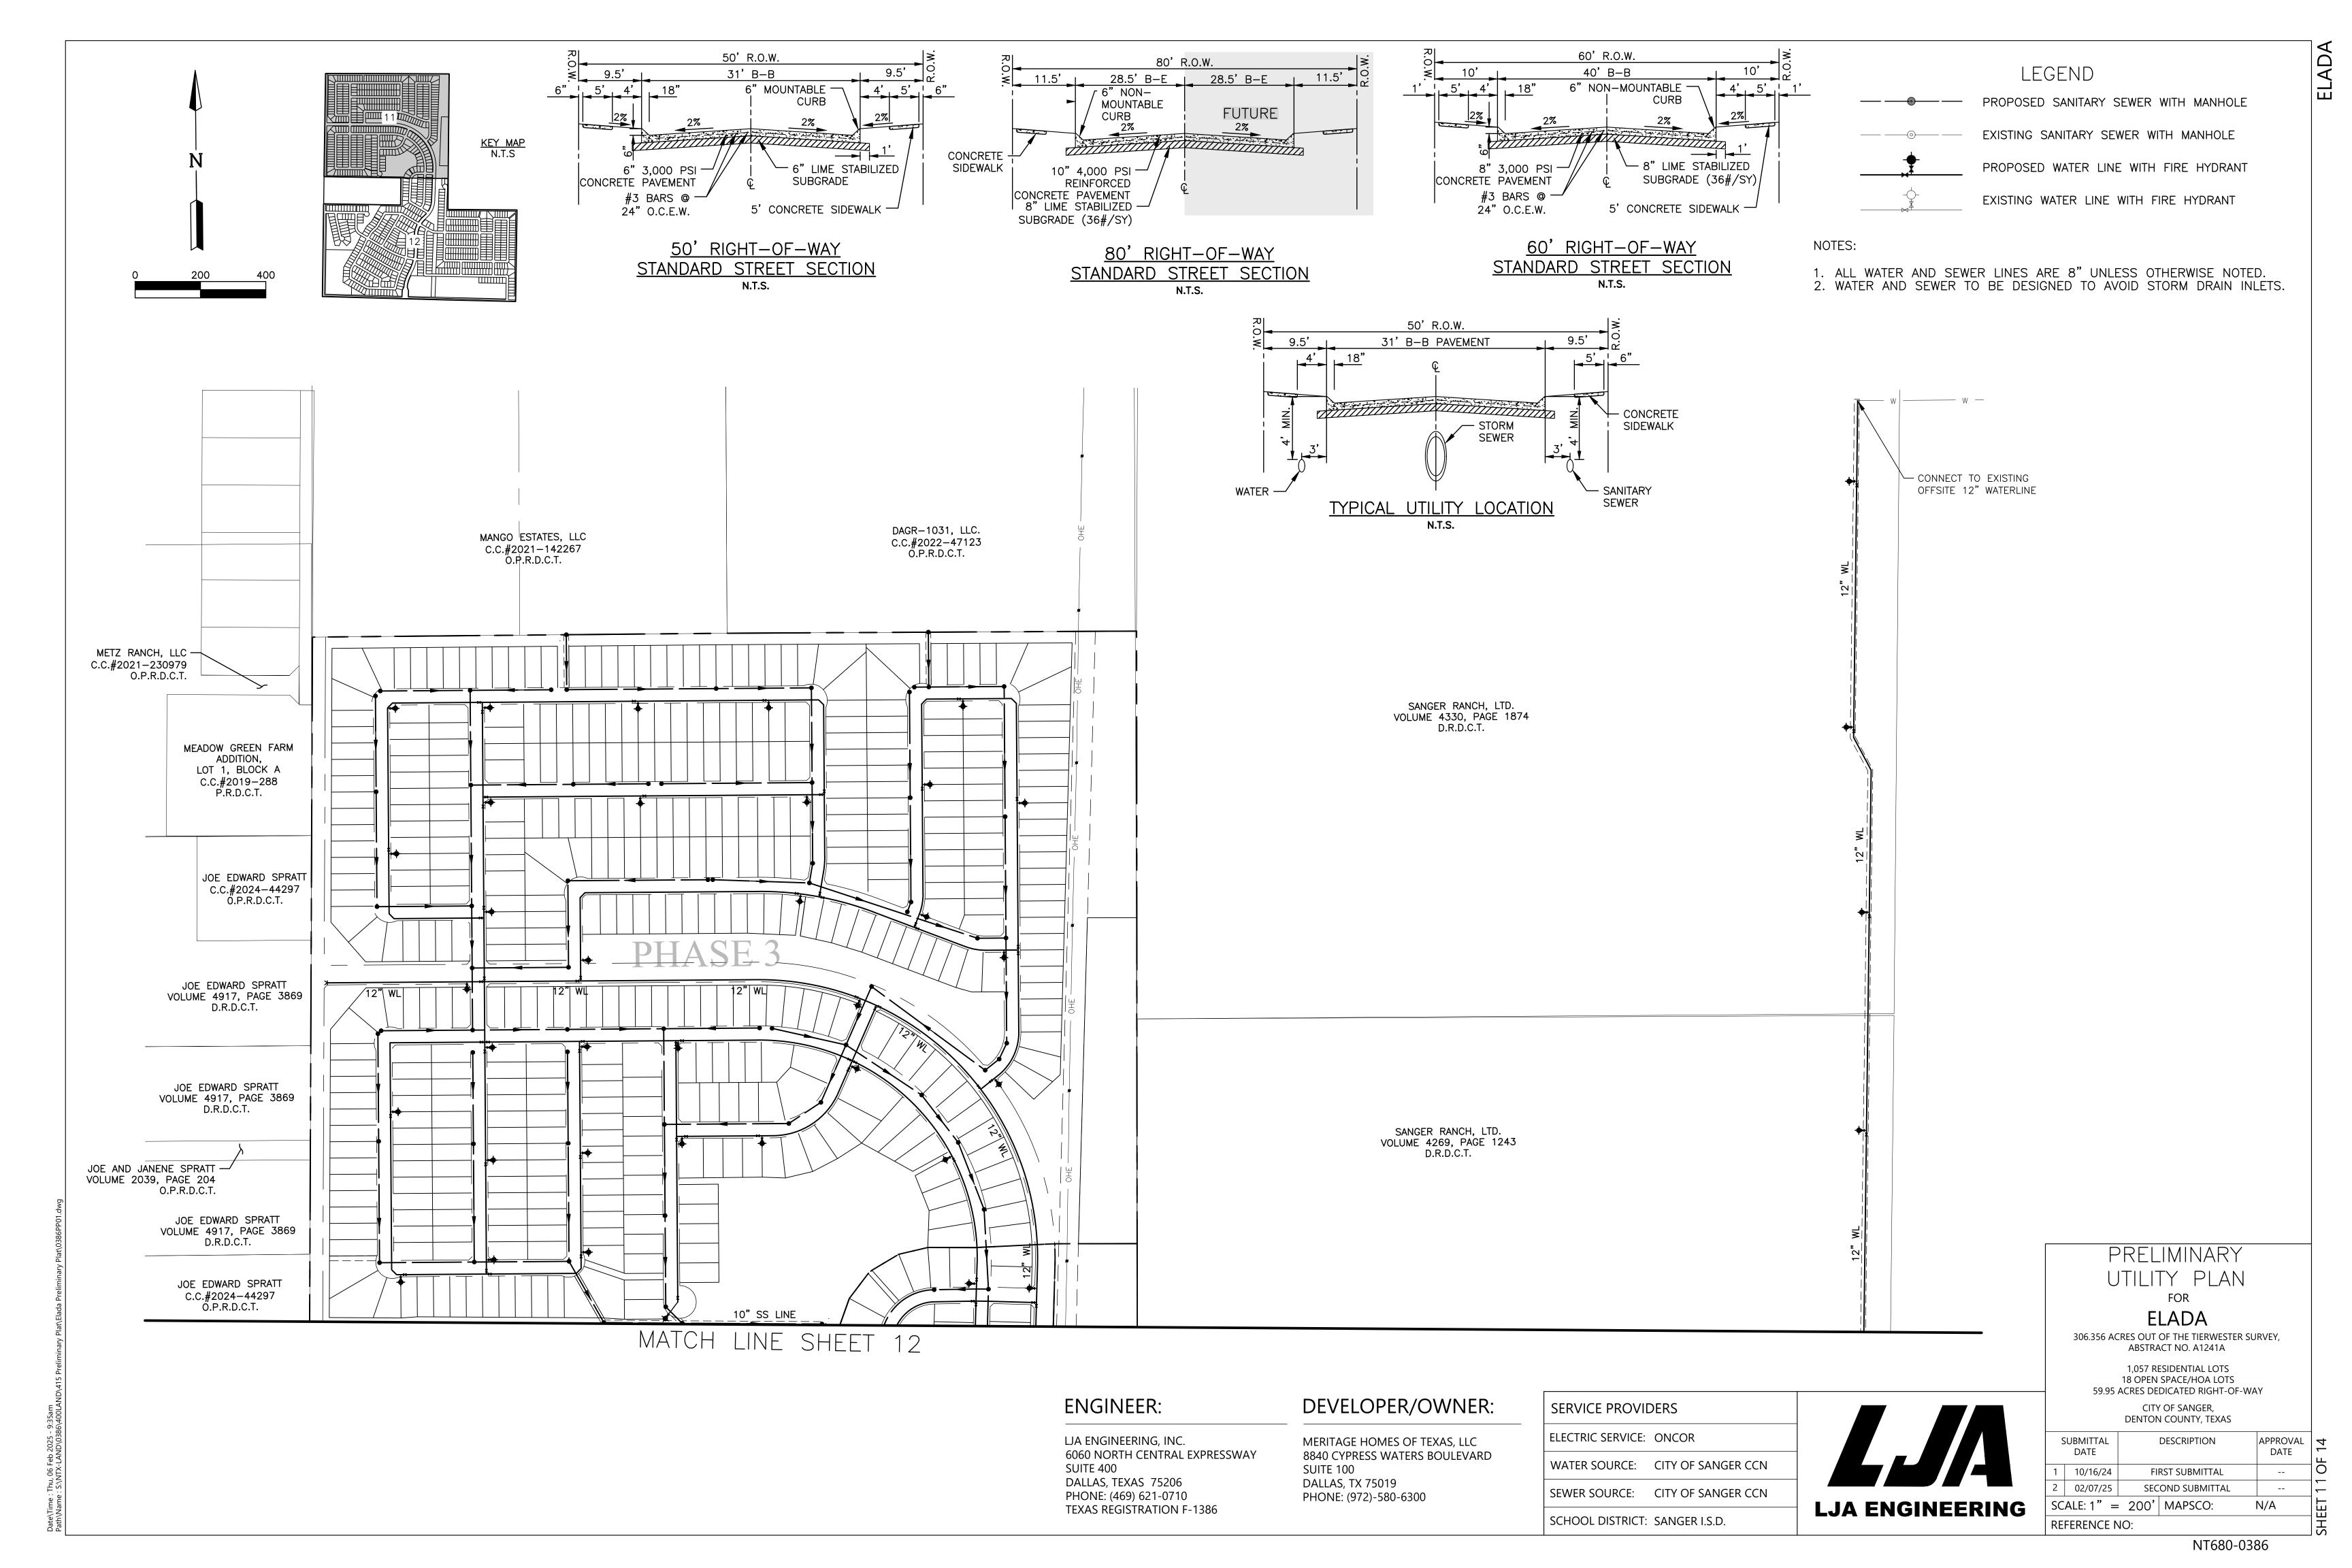

9. PRELIMINARY DRAINAGE PLAN
10. PRELIMINARY DRAINAGE PLAN
11. PRELIMINARY UTILITY PLAN
12. PRELIMINARY UTILITY PLAN

CERTIFICATE OF APPROVAL:

APPROVED FOR PREPARATION OF FINAL PLAT.

CITY OF SANGER, TX

PLANNING & ZONING COMMISSION

# PRELIMINARY PLAT

ELADA

306.356 ACRES OUT OF THE TIERWESTER SURVEY, ABSTRACT NO. A1241A

1,057 RESIDENTIAL LOTS
18 OPEN SPACE/HOA LOTS
59.95 ACRES DEDICATED RIGHT-OF-WAY

CITY OF SANGER, DENTON COUNTY, TEXAS