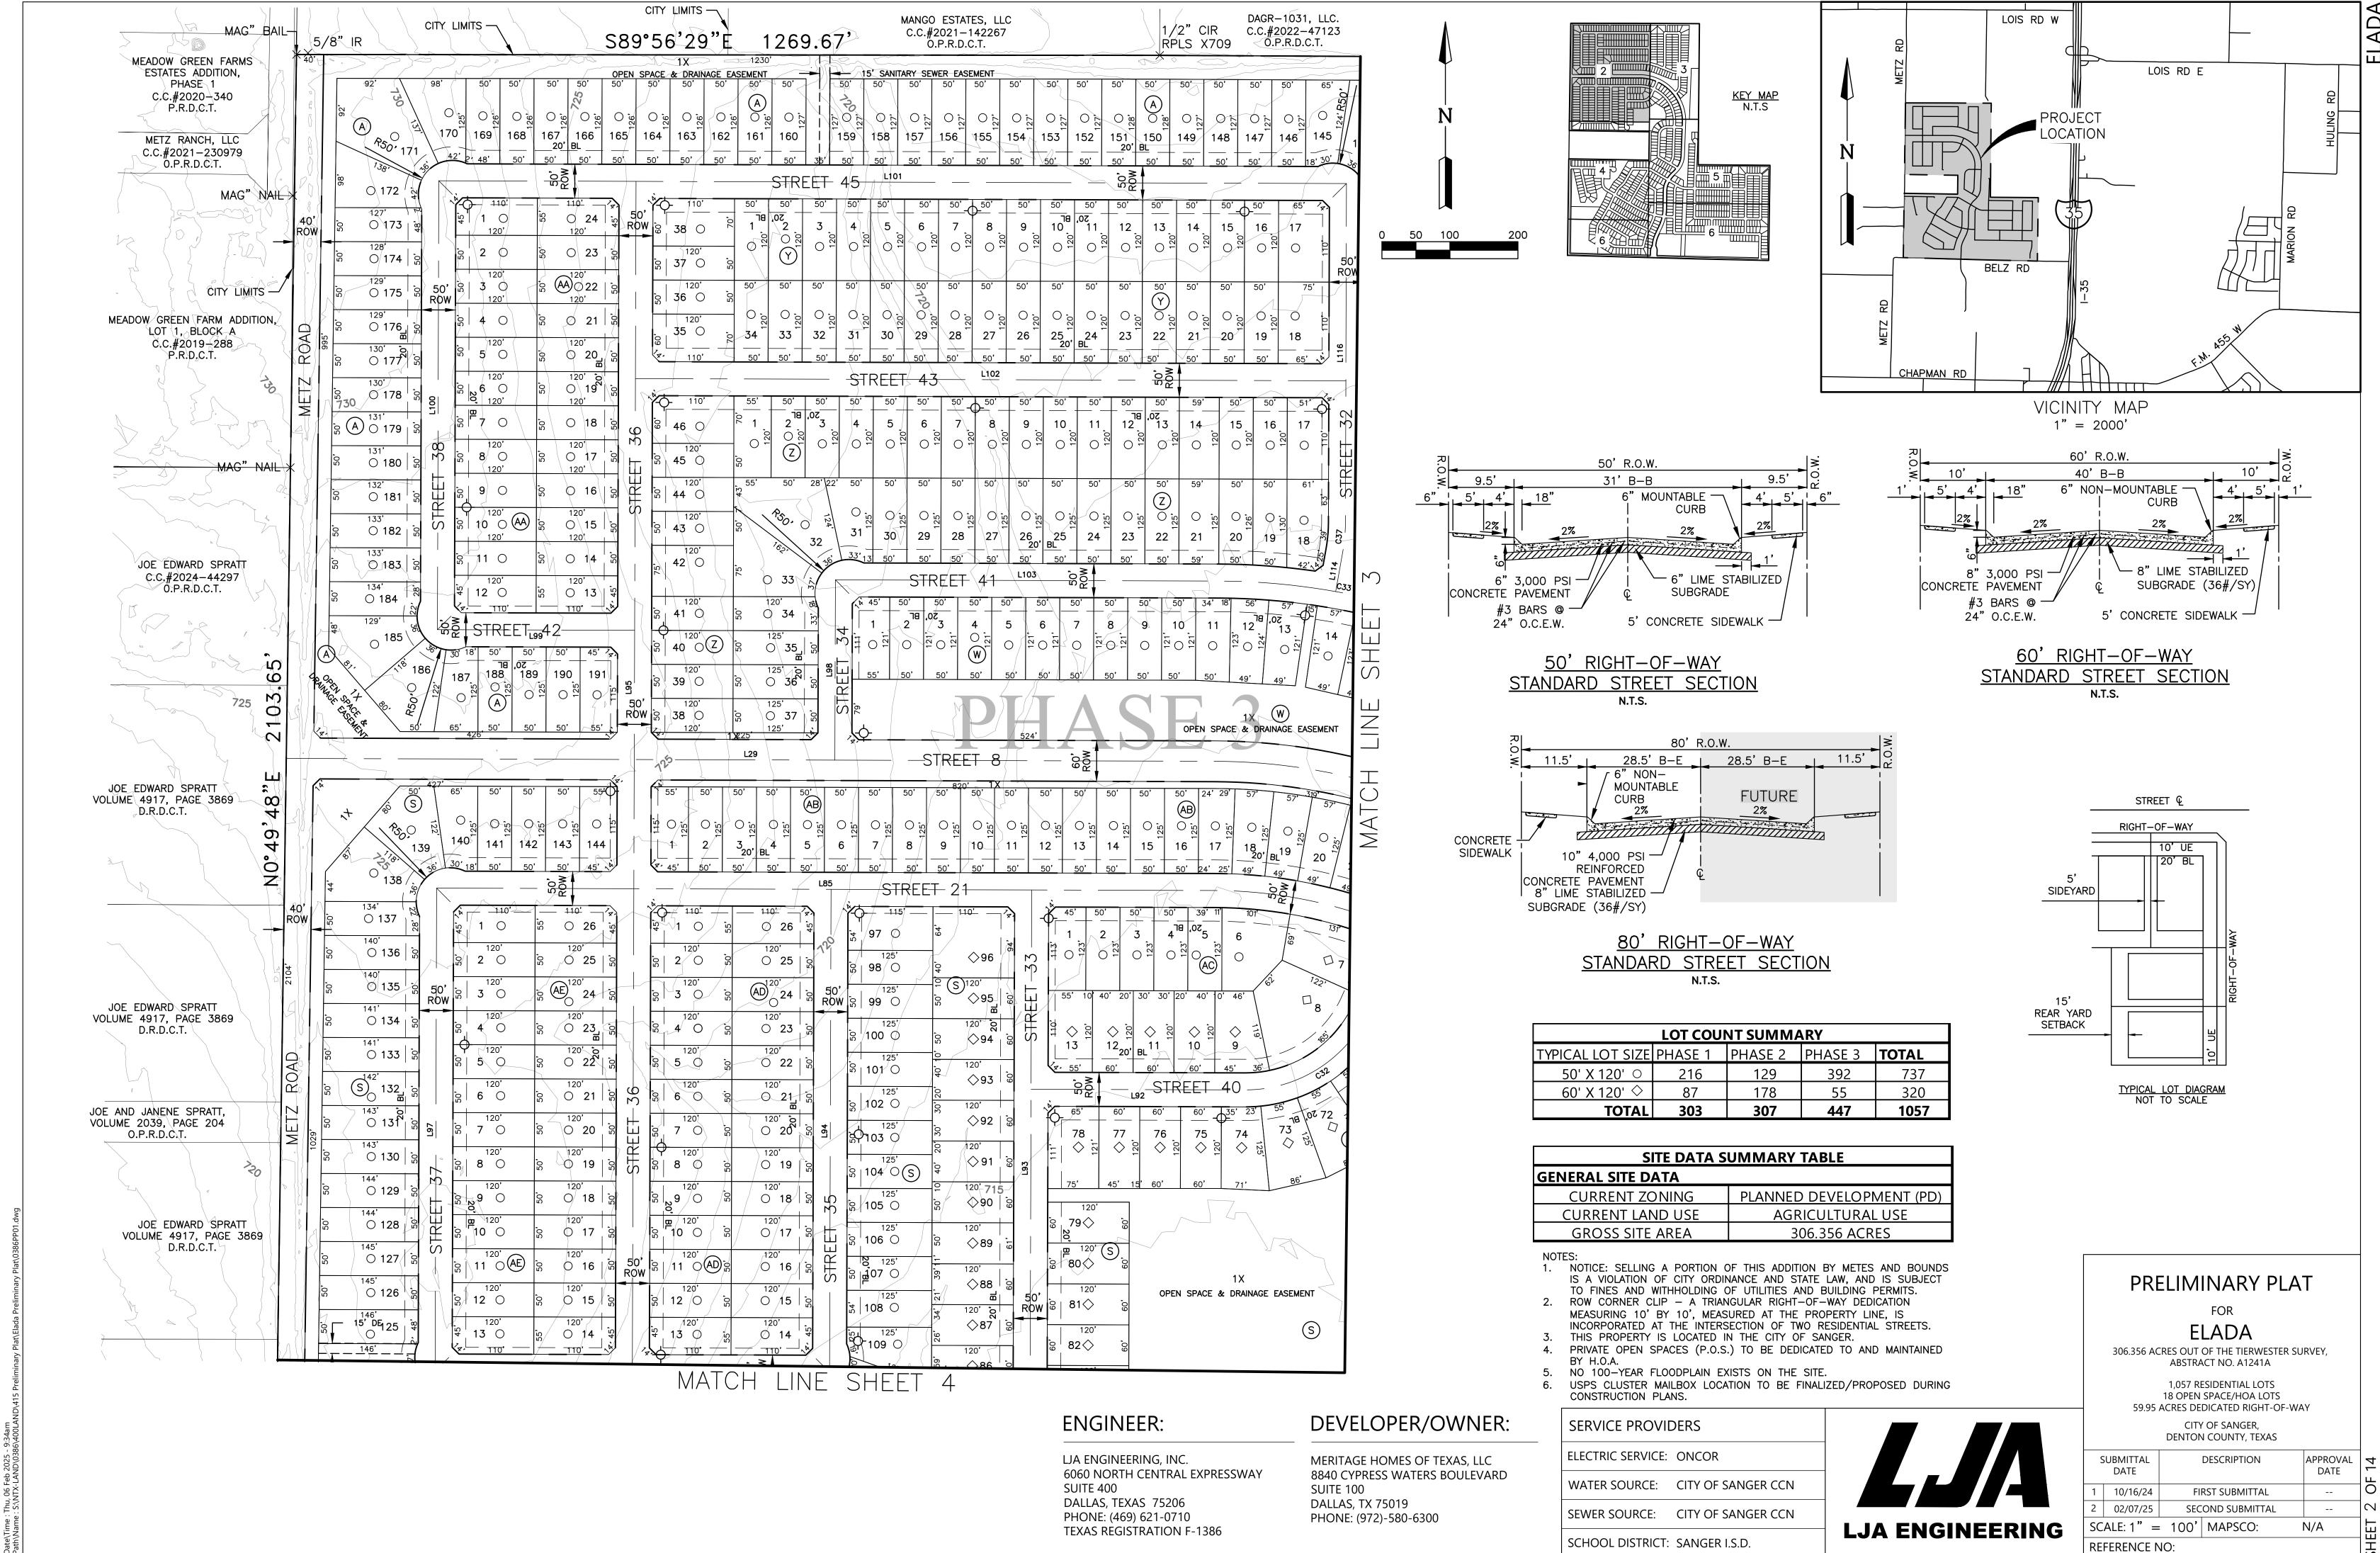

# PRELIMINARY PLAT

ELADA

306.356 ACRES OUT OF THE TIERWESTER SURVEY, ABSTRACT NO. A1241A

1,057 RESIDENTIAL LOTS
18 OPEN SPACE/HOA LOTS
59.95 ACRES DEDICATED RIGHT-OF-WAY

CITY OF SANGER, DENTON COUNTY, TEXAS

50' RIGHT-OF-WAY STANDARD STREET SECTION

| LOT COUNT SUMMARY |                        |         |         |       |  |  |
|-------------------|------------------------|---------|---------|-------|--|--|
| TYPICAL LOT SIZE  | PHASE 1                | PHASE 2 | PHASE 3 | TOTAL |  |  |
| O 50' X 120'      | 216                    | 129     | 392     | 737   |  |  |
| ◇ 60' X 120'      | 87                     | 178     | 55      | 320   |  |  |
| TOTAL             | TOTAL 303 307 447 1057 |         |         |       |  |  |

| SITE DATA SUMMARY TABLE |                          |  |
|-------------------------|--------------------------|--|
| GENERAL SITE DATA       |                          |  |
| CURRENT ZONING          | PLANNED DEVELOPMENT (PD) |  |
| CURRENT LAND USE        | AGRICULTURAL USE         |  |
| GROSS SITE AREA         | 306 356 ACRES            |  |

- 1. NOTICE: SELLING A PORTION OF THIS ADDITION BY METES AND BOUNDS IS A VIOLATION OF CITY ORDINANCE AND STATE LAW, AND IS SUBJECT TO FINES AND WITHHOLDING OF UTILITIES AND BUILDING PERMITS.
- 2. ROW CORNER CLIP A TRIANGULAR RIGHT-OF-WAY DEDICATION MEASURING 10' BY 10', MEASURED AT THE PROPERTY LINE, IS INCORPORATED AT THE INTERSECTION OF TWO RESIDENTIAL STREETS.
- 3. THIS PROPERTY IS LOCATED IN THE CITY OF SANGER. 4. PRIVATE OPEN SPACES (P.O.S.) TO BE DEDICATED TO AND MAINTAINED
- 5. NO 100-YEAR FLOODPLAIN EXISTS ON THE SITE.
- 6. USPS CLUSTER MAILBOX LOCATION TO BE FINALIZED/PROPOSED DURING