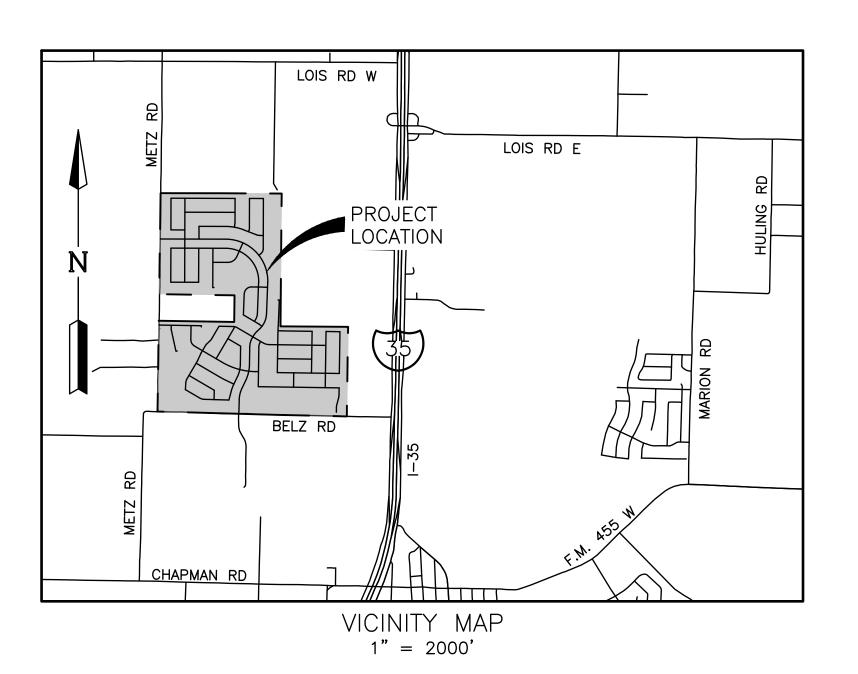

# PRELIMINARY PLAT

ELADA

306.356 ACRES OUT OF THE TIERWESTER SURVEY, ABSTRACT NO. A1241A

1,057 RESIDENTIAL LOTS
18 OPEN SPACE/HOA LOTS
59.95 ACRES DEDICATED RIGHT-OF-WAY

CITY OF SANGER, DENTON COUNTY, TEXAS