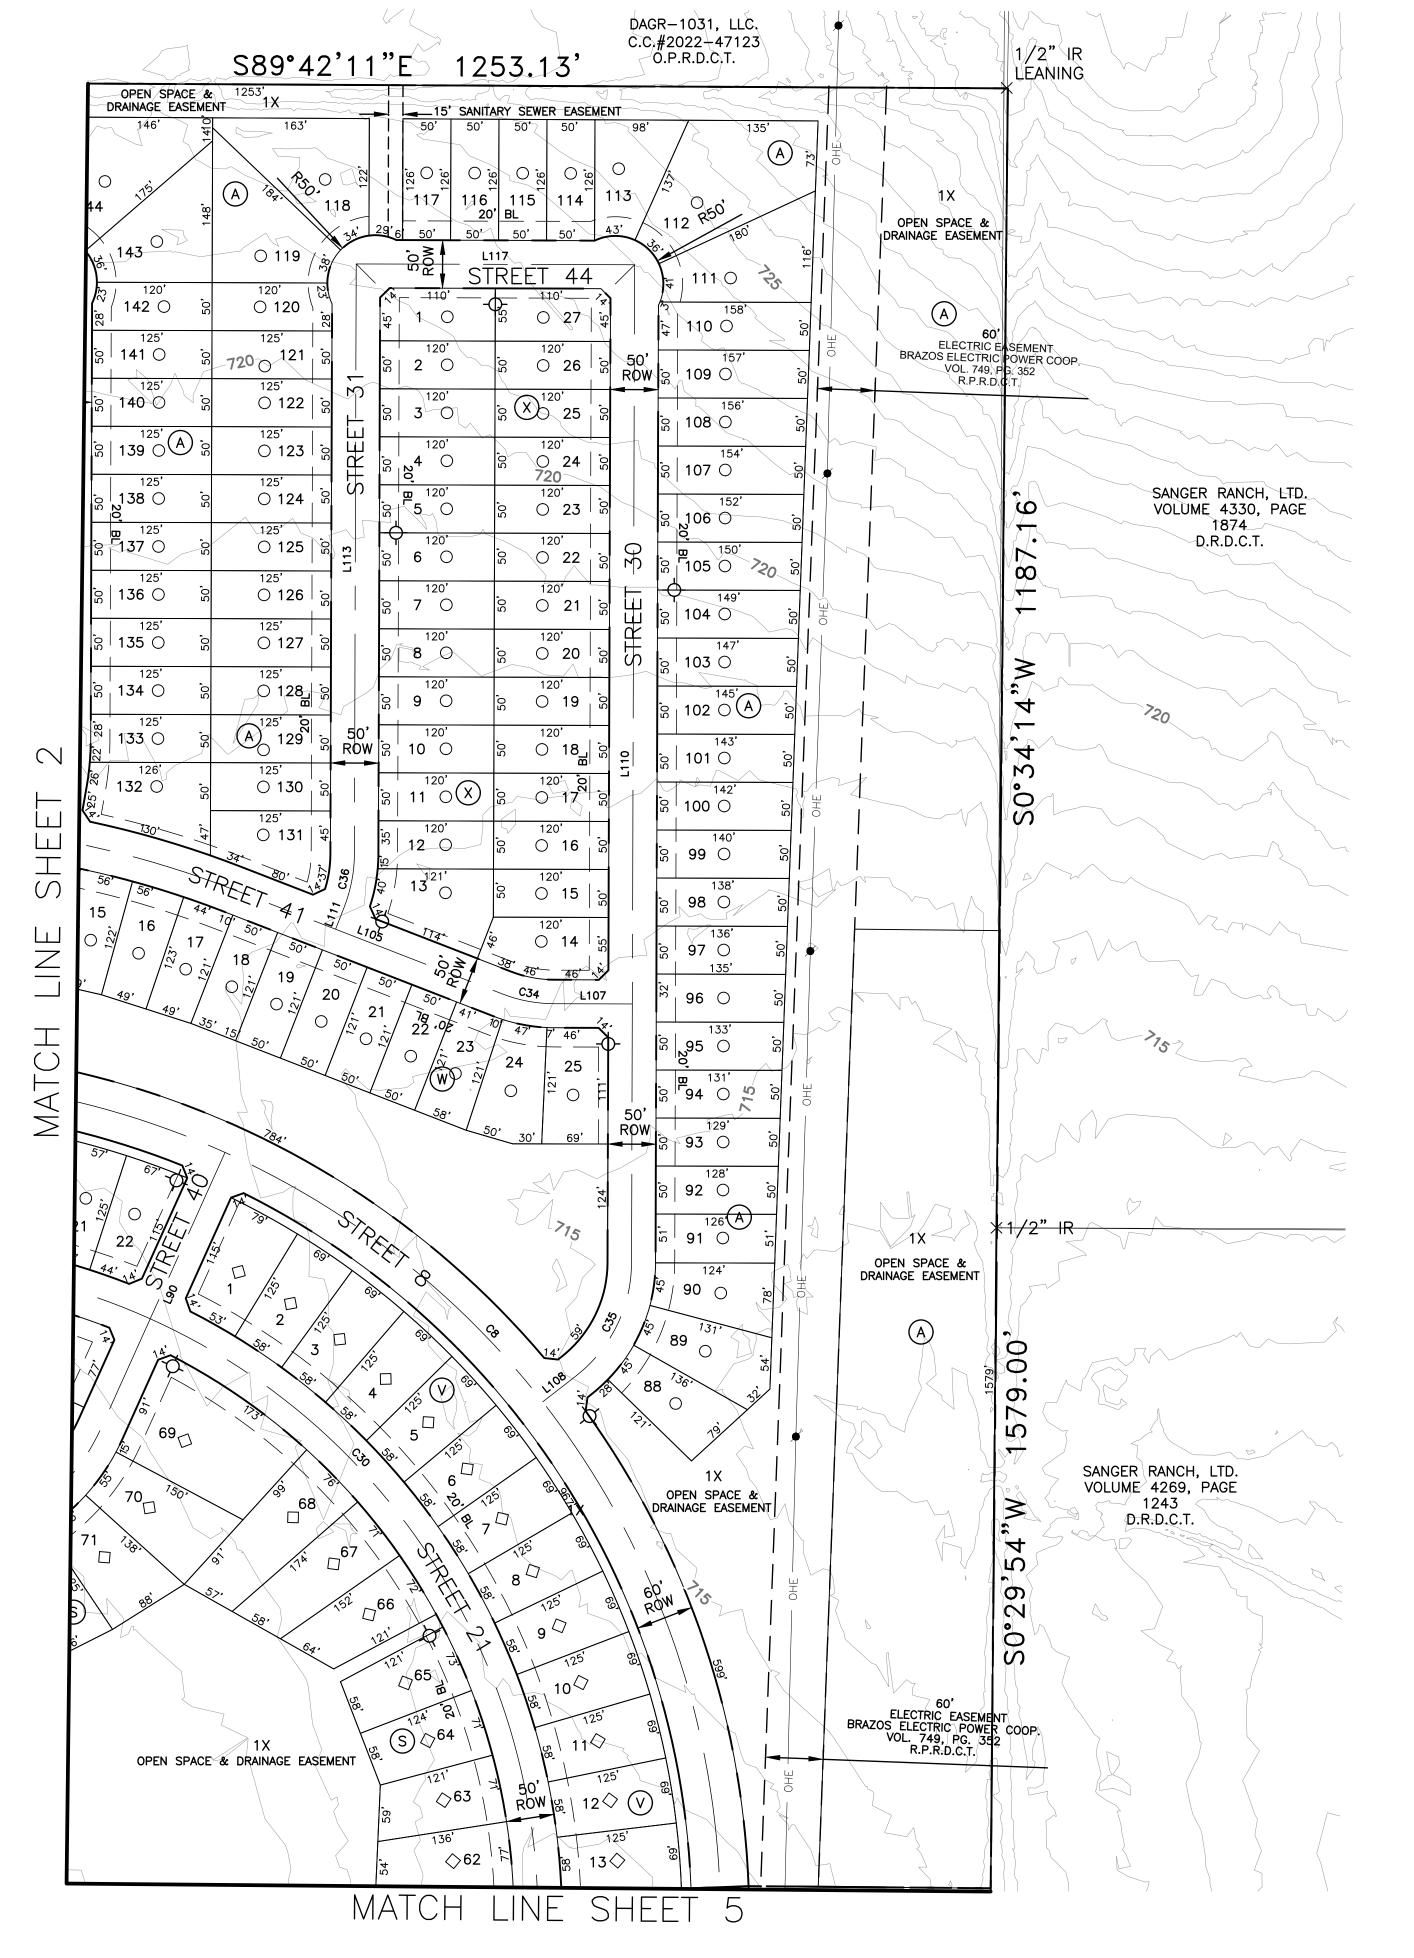

| OPEN                | SPACE & ROV  | W        |
|---------------------|--------------|----------|
| BLOCK & LOT NUMBERS | AREA         | AREA     |
| BLOCK A LOT 1X      | 875,999 SF   | 20.11 AC |
| BLOCK AB LOT 1X     | 11,470 SF    | 0.26 AC  |
| BLOCK H LOT 1X      | 66,315 SF    | 1.52 AC  |
| BLOCK J LOT 1X      | 343,556 SF   | 7.89 AC  |
| BLOCK J LOT 2X      | 200,376 SF   | 4.60 AC  |
| BLOCK J LOT 3X      | 33,748 SF    | 0.77 AC  |
| BLOCK J LOT 4X      | 197,702 SF   | 4.54 AC  |
| BLOCK J LOT 5X      | 64,133 SF    | 1.47 AC  |
| BLOCK K LOT 1X      | 6,535 SF     | 0.15 AC  |
| BLOCK L LOT 1X      | 6,828 SF     | 0.16 AC  |
| BLOCK R LOT 1X      | 672,950 SF   | 15.45 AC |
| BLOCK S LOT 1X      | 511,190 SF   | 11.74 AC |
| BLOCK S LOT 2X      | 2,357 SF     | 0.05 AC  |
| BLOCK S LOT 3X      | 4,953 SF     | 0.11 AC  |
| BLOCK T LOT 1X      | 7,532 SF     | 0.17 AC  |
| BLOCK V LOT 1X      | 10,312 SF    | 0.24 AC  |
| BLOCK W LOT 1X      | 136,135 SF   | 3.13 AC  |
| BLOCK Z LOT 1X      | 2,350 SF     | 0.05 AC  |
| ROW                 | 2,611,246 SF | 59.95 AC |

#### LEGAL DESCRIPTION 306.356 ACRES

BEING A 306.356 ACRE TRACT OF LAND SITUATED IN THE H. TIERWESTER SURVEY, ABSTRACT NO. 1241, CITY OF SANGER, DENTON COUNTY, TEXAS, AND BEING ALL OF A 246.024 ACRE TRACT OF LAND, CONVEYED TO PAC GROUP, LTD., AS RECORDED IN COUNTY CLERK'S FILE NO. 2004-150425, OFFICIAL PUBLIC RECORDS, DENTON COUNTY, TEXAS AND PART OF A 91.822 ACRE TRACT OF LAND CONVEYED TO RON WILLIAMSON QUARTER HORSES, INC., AS RECORDED IN COUNTY VOLUME 2040, PAGE 78, OFFICIAL PUBLIC RECORDS, DENTON COUNTY, TEXAS. SAID 306.356 ACRE TRACT, WITH BEARING BASIS BEING GRID NORTH, TEXAS STATE PLANE COORDINATES, NORTH CENTRAL ZONE NAD83, DETERMINED BY GPS OBSERVATIONS UTILIZING THE ALLTERRA RTKNET, AND BEING MORE PARTICULARLY DESCRIBED BY METES AND BOUNDS AS FOLLOWS:

BEGINNING AT A 1/2" IRON ROD FOUND FOR THE SOUTHWEST CORNER OF SAID 246.024 ACRE TRACT. SAID POINT BEING AT THE APPARENT INTERSECTION OF BELZ ROAD, (A PRESCRIPTIVE RIGHT-OF-WAY) AND METZ ROAD, (A PRESCRIPTIVE RIGHT-OF-WAY), AND BEING ON THE NORTH LINE OF A 3.000 ACRE TRACT OF LAND CONVEYED TO TOMMY GARLAND AND CAROLYN GARLAND, AS RECORDED IN VOLUME 1214, PAGE 90, OFFICIAL PUBLIC RECORDS, DENTON COUNTY, TEXAS, AND THE EAST LINE OF A 5.381 ACRE TRACT OF LAND CONVEYED TO JERRE FRAZIER AND KELLY FRAZIER, AS RECORDED IN COUNTY CLERK'S FILE NO. 2014-77478, OFFICIAL PUBLIC RECORDS, DENTON COUNTY, TEXAS. SAID POINT ALSO BEING AT THE SOUTHWEST LINE OF A 20' WIDE PUBLIC ROAD RESERVATION, AS RECORDED IN VOLUME 60, PAGE 379, OFFICIAL PUBLIC RECORDS, DENTON COUNTY, TEXAS. FROM WHICH A NAIL FOUND FOR THE NORTHWEST CORNER OF SAID 3.000 ACRE TRACT BEARS, SOUTH 89 DEGREES 14 MINUTES 59 SECONDS WEST, A DISTANCE OF 37.54 FEET;

THENCE, NORTH 00 DEGREES 47 MINUTES 46 SECONDS EAST, ALONG THE WEST LINE OF SAID 246.024 ACRE TRACT AND SAID 20' WIDE PUBLIC ROAD RESERVATION AND THE COMMON EAST LINE OF SAID 5.381 ACRE TRACT, THE EAST LINE OF A 4.836 ACRE TRACT OF LAND CONVEYED TO STEPHANIE L. DEACON REVOCABLE TRUST, AS RECORDED IN COUNTY CLERK'S FILE NO. 2024-97948, OFFICIAL PUBLIC RECORDS, DENTON COUNTY, TEXAS, THE EAST LINE OF DUCK CREEK FARMS ADDITION, AN ADDITION TO THE CITY OF SANGER, AS RECORDED IN CABINET G, SLIDE 122, PLAT RECORDS, DENTON COUNTY, TEXAS, THE EAST LINE OF A 0.592 ACRE TRACT OF LAND CONVEYED TO STEVEN R. RICHTER AND JANNIE L. RICHTER, AS RECORDED IN COUNTY CLERK'S FILE NO. 2008-41763, OFFICIAL PUBLIC RECORDS, DENTON COUNTY, TEXAS, THE EAST LINE OF A 0.562 ACRE TRACT OF LAND CONVEYED TO ELIZABETH G. ROGUE, AS RECORDED IN COUNTY CLERK'S FILE NO. 2016-25647, OFFICIAL PUBLIC RECORDS, DENTON COUNTY, TEXAS, THE EAST LINE OF A 0.652 ACRE TRACT OF LAND CONVEYED TO KIMMEY KEY, AS RECORDED IN COUNTY CLERK'S FILE NO. 2012-146856, OFFICIAL PUBLIC RECORDS, DENTON COUNTY, TEXAS, THE EAST LINE OF A TRACT OF LAND CONVEYED AS "TRACT ONE" TO ANTHONY M. BOWLAND AND WIFE GLORIA J. BOWLAND, AS RECORDED IN VOLUME 841, PAGE 340, OFFICIAL PUBLIC RECORDS, DENTON COUNTY, TEXAS, AND THE EAST LINE OF A 24.45 ACRE TRACT OF LAND CONVEYED AS "PARCEL 1" TO JOE EDWARD SPRATT, AS RECORDED IN COUNTY CLERK'S FILE NO. 2024-44297, OFFICIAL PUBLIC RECORDS, DENTON COUNTY, TEXAS, ALONG SAID METZ ROAD, A DISTANCE OF 1891.40 FEET TO A 1/2" SQUARE PIPE FOUND FOR AN EXTERIOR ELL CORNER OF SAID 246.024 ACRE TRACT AND THE NORTHWEST CORNER OF SAID 20' WIDE PUBLIC ROAD RESERVATION, AND THE COMMON SOUTHWEST CORNER OF A 10.00 ACRE TRACT OF LAND CONVEYED TO GEROMINO POLANCO JR. AND ROSEMARIE POLANCO, AS RECORDED IN COUNTY CLERK'S FILE NO. 2015-127213, OFFICIAL PUBLIC RECORDS, DENTON COUNTY, TEXAS;

THENCE, SOUTH 89 DEGREES 04 MINUTES 37 SECONDS EAST, ALONG A NORTH LINE OF SAID 246.024 ACRE TRACT AND THE COMMON SOUTH LINE OF SAID 10.00 ACRE TRACT, PASSING AT A DISTANCE OF 29.87 FEET A 1/2" SQUARE PIPE FOUND FOR WITNESS AND CONTINUING, IN ALL, A TOTAL DISTANCE OF 1571.10 FEET TO A POINT FOR AN INTERIOR ELL CORNER OF SAID 246.024 ACRE TRACT AND THE COMMON SOUTHEAST CORNER OF SAID 10.00 ACRE TRACT;

THENCE, NORTH 00 DEGREES 40 MINUTES 58 SECONDS EAST, ALONG A WEST LINE OF SAID 246.024 ACRE TRACT AND THE COMMON EAST LINE OF SAID 10.00 ACRE TRACT, PASSING AT A DISTANCE OF 277.93 FEET A 5/8" IRON ROD FOUND FOR THE NORTHEAST CORNER OF SAID 10.00 ACRE TRACT AND THE COMMON SOUTHEAST CORNER OF TRACT OF LAND CONVEYED TO DANIEL JOHNSON, AS RECORDED IN COUNTY CLERK'S FILE NO. 2019-95739, OFFICIAL PUBLIC RECORDS, DENTON COUNTY, TEXAS, AND CONTINUING ALONG SAID WEST LINE AND THE COMMON EAST LINE OF SAID JOHNSON TRACT, IN ALL, A TOTAL DISTANCE OF 554.99 FEET TO A 5/8" IRON ROD FOUND FOR AN INTERIOR ELL CORNER OF SAID 246.024 ACRE TRACT AND THE COMMON NORTHEAST CORNER OF SAID JOHNSON TRACT;

THENCE, NORTH 89 DEGREES 04 MINUTES 37 SECONDS WEST, ALONG A SOUTH LINE OF SAID 246.024 ACRE TRACT AND THE COMMON NORTH LINE OF SAID JOHNSON TRACT, A DISTANCE OF 1570.00 FEET TO A POINT FOR AN EXTERIOR ELL CORNER OF SAID 246.024 ACRE TRACT AND THE COMMON NORTHWEST CORNER OF SAID JOHNSON TRACT. SAID POINT BEING ON THE EAST LINE OF A 37.58 ACRE TRACT OF LAND CONVEYED AS "PARCEL 3" TO JOE EDWARD SPRATT, AS RECORDED IN COUNTY CLERK'S FILE NO. 2024-44297, OFFICIAL PUBLIC RECORDS, DENTON COUNTY, TEXAS AND BEING IN THE APPROXIMATE CENTER OF AFORESAID METZ ROAD;

THENCE, NORTH 00 DEGREES 49 MINUTES 48 SECONDS EAST, ALONG THE WEST LINE OF SAID 246.024 ACRE TRACT AND THE COMMON EAST LINE OF SAID 37.58 ACRE TRACT, THE EAST LINE OF A 37.58 ACRE TRACT OF LAND CONVEYED AS "TRACT ONE", A 37.58 ACRE TRACT OF LAND CONVEYED AS "TRACT TWO" TO, JOE EDWARD SPRATT, AS RECORDED IN VOLUME 4917, PAGE 3869, OFFICIAL PUBLIC RECORDS, DENTON COUNTY, TEXAS, THE EAST LINE OF A 3.492 ACRE TRACT OF LAND CONVEYED TO JOE EDWARD SPRATT AND WIFE JANENE EDGERLEY SPRATT, AS RECORDED IN VOLUME 2039, PAGE 204, OFFICIAL PUBLIC RECORDS, DENTON COUNTY, TEXAS, THE EAST LINE OF 2.578 ACRE TRACT OF LAND CONVEYED AS "PARCEL" 2", TO JOE EDWARD SPRATT, AS RECORDED IN COUNTY CLERK'S FILE NO. 2024-44297, OFFICIAL PUBLIC RECORDS, DENTON COUNTY, TEXAS, PASSING AT A DISTANCE OF 1496.22 FEET A MAG NAIL FOUND FOR THE NORTHEAST CORNER OF SAID 2.578 ACRE TRACT AND THE COMMON SOUTHEAST CORNER OF LOT 1, BLOCK A OF THE MEADOW GREEN FARM ADDITION, AN ADDITION TO THE CITY OF SANGER, AS RECORDED IN COUNTY CLERK'S FILE NO. 2019-288, PLAT RECORDS, DENTON COUNTY, TEXAS, AND CONTINUING ALONG THE EAST LINE OF SAID LOT 1, BLOCK A, THE EAST LINE OF A 52.247 ACRE TRACT OF LAND CONVEYED TO METZ RANCH, LLC, AS RECORDED IN COUNTY CLERK'S FILE NO. 2021-230979, OFFICIAL PUBLIC RECORDS, DENTON COUNTY, TEXAS, AND THE EAST LINE OF MEADOW GREEN FARMS ESTATES ADDITION, PHASE 1, AN ADDITION TO THE CITY OF SANGER, AS RECORDED IN COUNTY CLERK'S FILE NO. 2020-340, PLAT RECORDS, DENTON COUNTY, TEXAS, AND ALONG THE APPROXIMATE CENTER OF SAID METZ ROAD, IN ALL, A TOTAL DISTANCE OF 2103.65 FEET TO A MAG NAIL FOUND FOR THE NORTHWEST CORNER OF SAID 246.024 ACRE TRACT AND THE COMMON SOUTHWEST CORNER OF A 37.329 ACRE TRACT OF LAND CONVEYED TO MANGO ESTATES, LLC, AS RECORDED IN COUNTY CLERK'S FILE NO. 2021-142267, OFFICIAL PUBLIC RECORDS, DENTON COUNTY, TEXAS, FROM WHICH A 5/8" IRON ROD FOUND BEARS NORTH 82 DEGREES 46 MINUTES 58 SECONDS EAST, A DISTANCE OF 17.03 FEET;

THENCE, SOUTH 89 DEGREES 56 MINUTES 29 SECONDS EAST, ALONG THE NORTH LINE OF SAID 246.024 ACRE TRACT AND THE COMMON SOUTH LINE OF SAID 37.329 ACRE TRACT, A DISTANCE OF 1269.67 FEET TO A 1/2" IRON ROD WITH CAP STAMPED "RPLS ?709" FOUND FOR THE SOUTHEAST CORNER OF SAID 37.329 ACRE TRACT AND THE COMMON SOUTHWEST CORNER OF A 79.719 ACRE TRACT OF LAND CONVEYED TO DAGR-1031, LLC, AS RECORDED IN COUNT CLERK'S FILE NO. 2022-47123, OFFICIAL PUBLIC RECORDS, DENTON COUNTY, TEXAS;

THENCE, SOUTH 89 DEGREES 42 MINUTES 11 SECONDS EAST, CONTINUING ALONG THE NORTH LINE OF SAID 246.024 ACRE TRACT AND THE COMMON SOUTH LINE OF SAID 79.719 ACRE TRACT, A DISTANCE OF 1253.13 FEET TO A POINT FOR THE NORTHEAST CORNER OF SAID 246.024 ACRE TRACT AND THE COMMON SOUTHEAST CORNER OF SAID 79.719 ACRE TRACT. SAID POINT BEING ON THE WEST LINE OF A 103.99 ACRE TRACT OF LAND CONVEYED TO SANGER RANCH, LTD., AS RECORDED IN VOLUME 4330, PAGE 1874, OFFICIAL PUBLIC RECORDS, DENTON COUNTY, TEXAS, FROM WHICH A 1/2" IRON ROD FOUND BEARS NORTH 70 DEGREES 32 MINUTES 35 SECONDS WEST, A DISTANCE OF 1.22 FEET;

THENCE, SOUTH 00 DEGREES 34 MINUTES 14 SECONDS WEST, ALONG THE EAST LINE OF SAID 246.024 ACRE TRACT AND THE COMMON WEST LINE OF SAID 103.99 ACRE TRACT, A DISTANCE OF 1187.16 FEET TO A 1/2" IRON ROD FOUND FOR THE SOUTHWEST CORNER OF SAID 103.99 ACRE TRACT AND THE COMMON NORTHWEST CORNER OF AN 83.720 ACRE TRACT OF LAND CONVEYED TO SANGER RANCH, LTD., AS RECORDED IN VOLUME 4269. PAGE 1243. OFFICIAL PUBLIC RECORDS. DENTON COUNTY, TEXAS;

THENCE, SOUTH 00 DEGREES 29 MINUTES 54 SECONDS WEST, CONTINUING ALONG THE EAST LINE OF SAID 246.024 ACRE TRACT AND THE COMMON WEST LINE OF SAID 83.720 ACRE TRACT, A DISTANCE OF 1579.00 FEET TO A FENCE CORNER POST FOUND FOR THE SOUTHWEST CORNER OF SAID 83.720 ACRE TRACT AND THE COMMON NORTHWEST CORNER OF AFORESAID 91.822 ACRE TRACT. FROM WHICH A 1/2" IRON ROD FOUND BEARS NORTH 62 DEGREES 43 MINUTES 01 SECOND EAST. A DISTANCE OF 28.80 FEET;