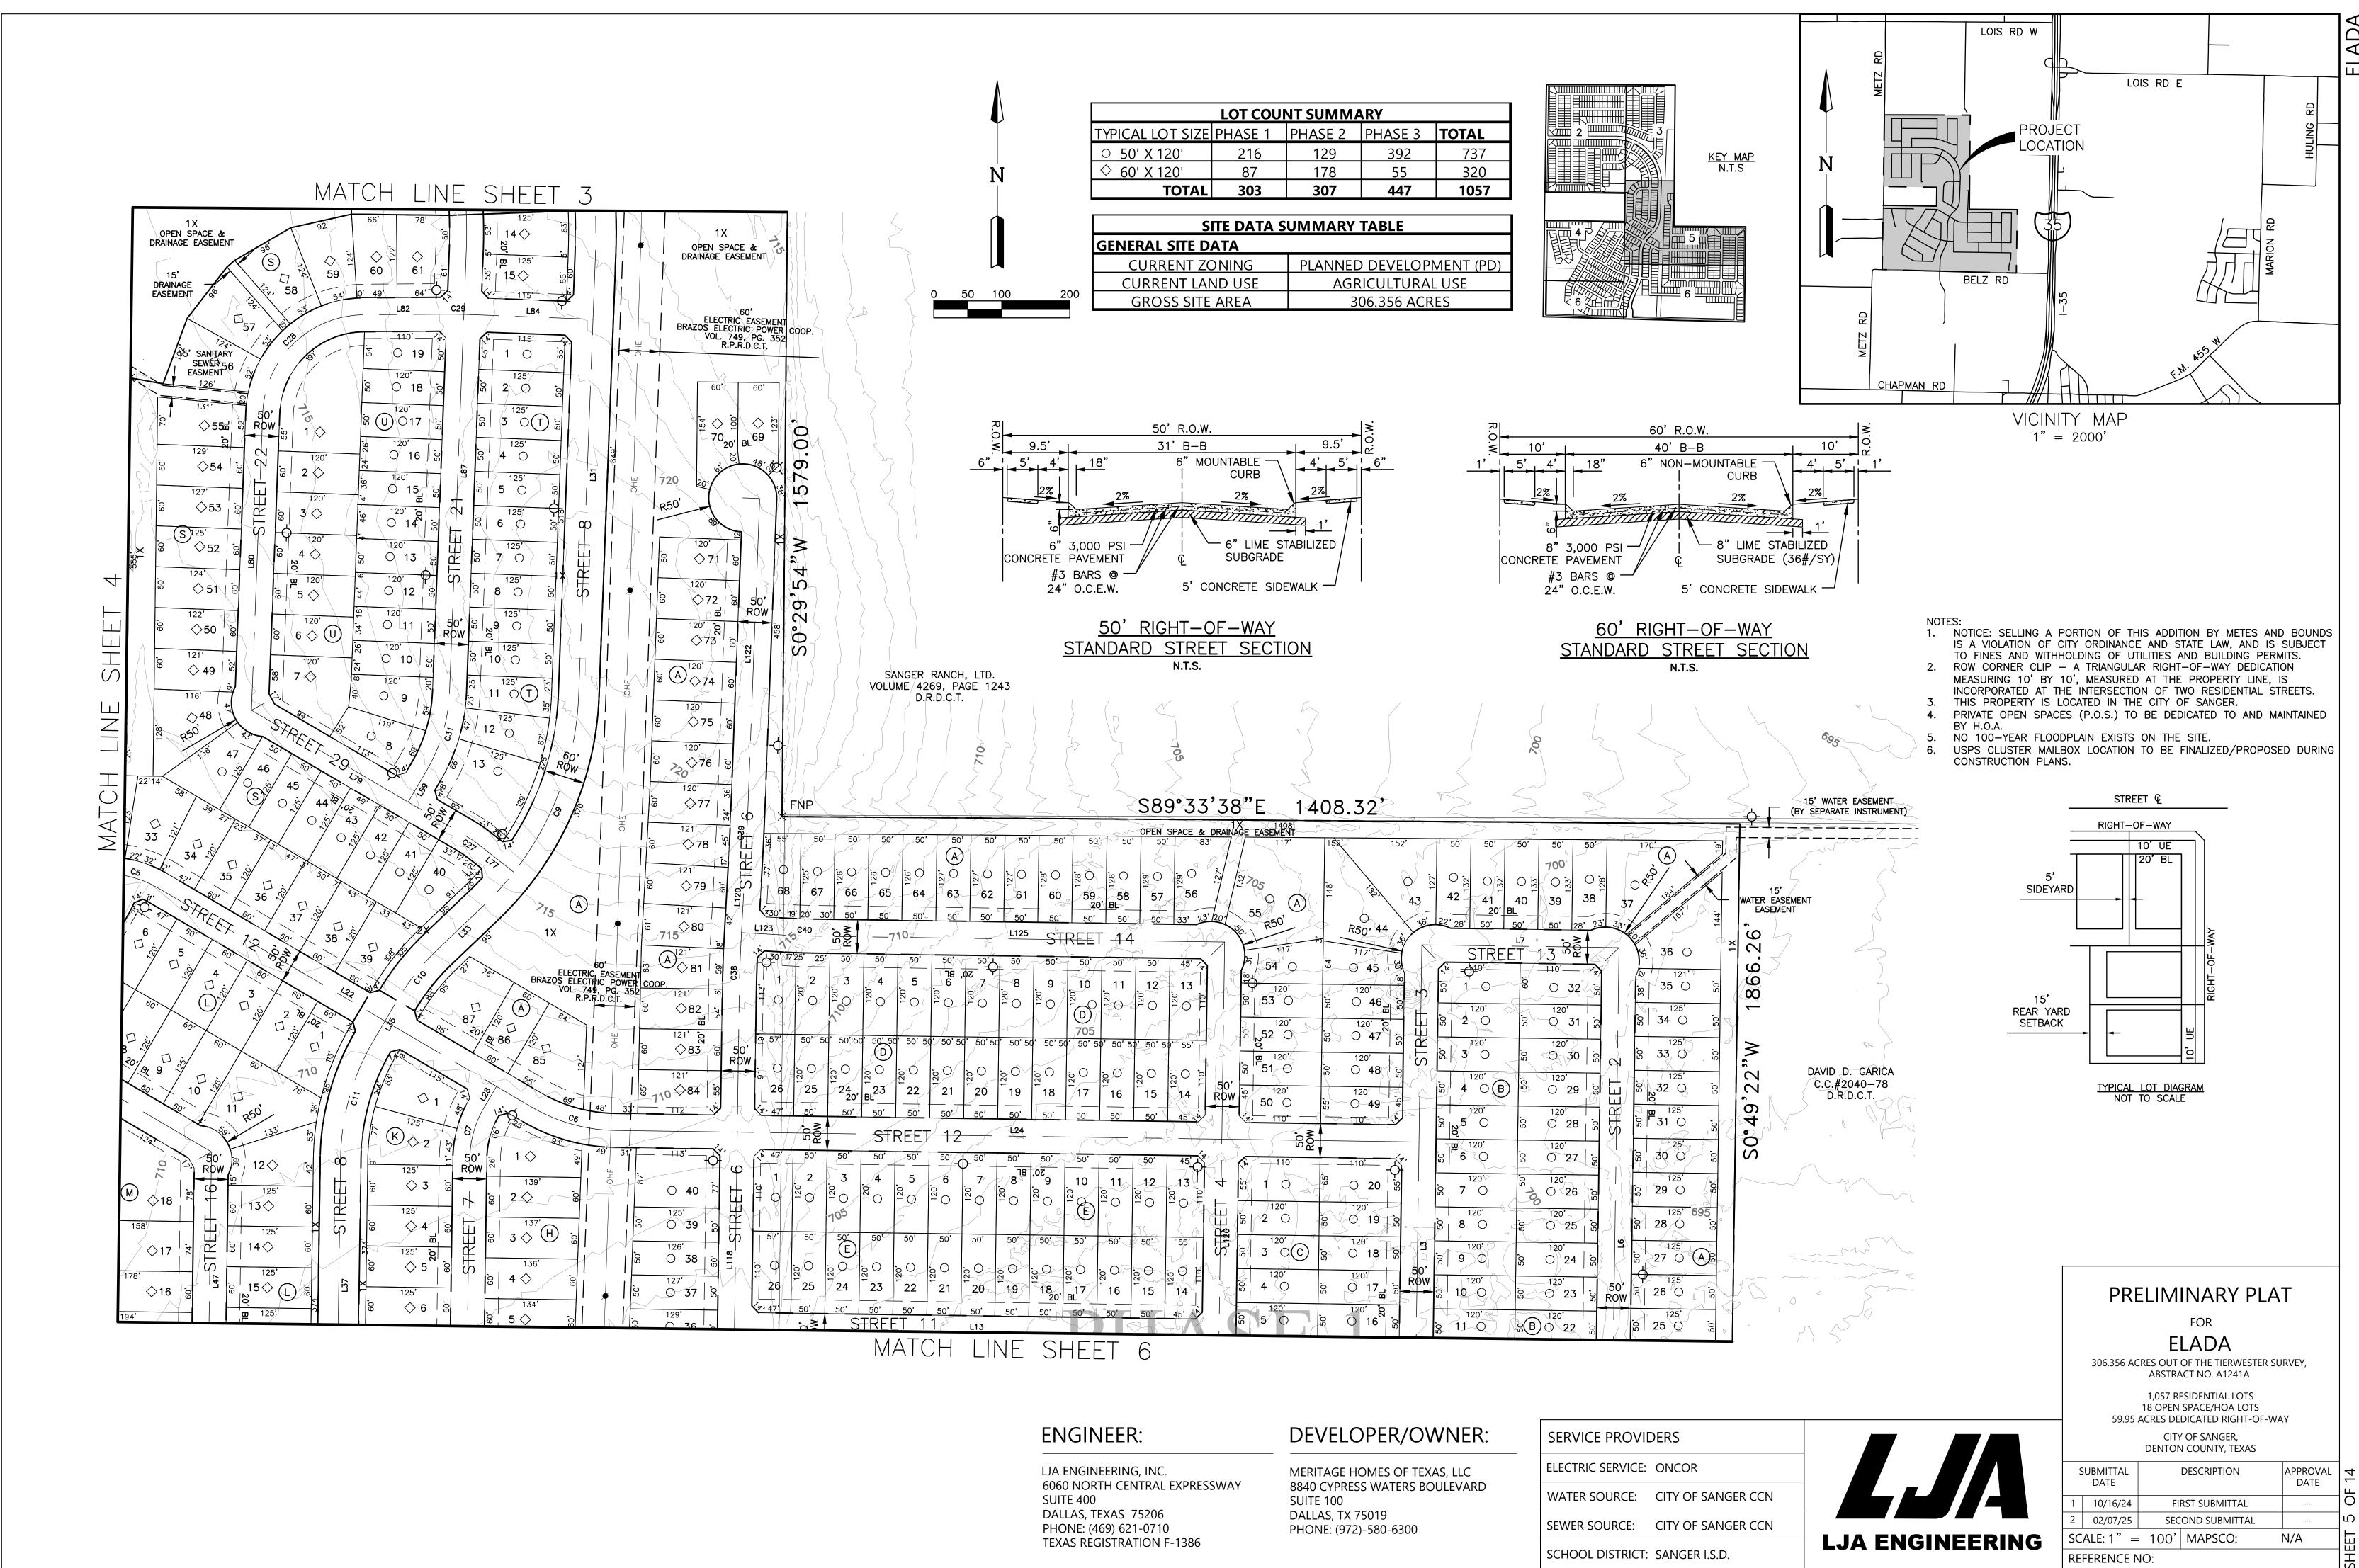

50' RIGHT-OF-WAY STANDARD STREET SECTION

| LOT COUNT SUMMARY |                        |         |         |       |  |  |
|-------------------|------------------------|---------|---------|-------|--|--|
| TYPICAL LOT SIZE  | PHASE 1                | PHASE 2 | PHASE 3 | TOTAL |  |  |
| O 50' X 120'      | 216                    | 129     | 392     | 737   |  |  |
| ◇ 60' X 120'      | 87                     | 178     | 55      | 320   |  |  |
| TOTAL             | TOTAL 303 307 447 1057 |         |         |       |  |  |

| SITE DATA SUMMARY TABLE |                          |  |
|-------------------------|--------------------------|--|
| GENERAL SITE DATA       |                          |  |
| CURRENT ZONING          | PLANNED DEVELOPMENT (PD) |  |
| CURRENT LAND USE        | AGRICULTURAL USE         |  |
| GROSS SITE AREA         | 306 356 ACRES            |  |

- 1. NOTICE: SELLING A PORTION OF THIS ADDITION BY METES AND BOUNDS IS A VIOLATION OF CITY ORDINANCE AND STATE LAW, AND IS SUBJECT TO FINES AND WITHHOLDING OF UTILITIES AND BUILDING PERMITS.
- 2. ROW CORNER CLIP A TRIANGULAR RIGHT-OF-WAY DEDICATION MEASURING 10' BY 10', MEASURED AT THE PROPERTY LINE, IS INCORPORATED AT THE INTERSECTION OF TWO RESIDENTIAL STREETS.
- 3. THIS PROPERTY IS LOCATED IN THE CITY OF SANGER. 4. PRIVATE OPEN SPACES (P.O.S.) TO BE DEDICATED TO AND MAINTAINED
- 5. NO 100-YEAR FLOODPLAIN EXISTS ON THE SITE.
- 6. USPS CLUSTER MAILBOX LOCATION TO BE FINALIZED/PROPOSED DURING