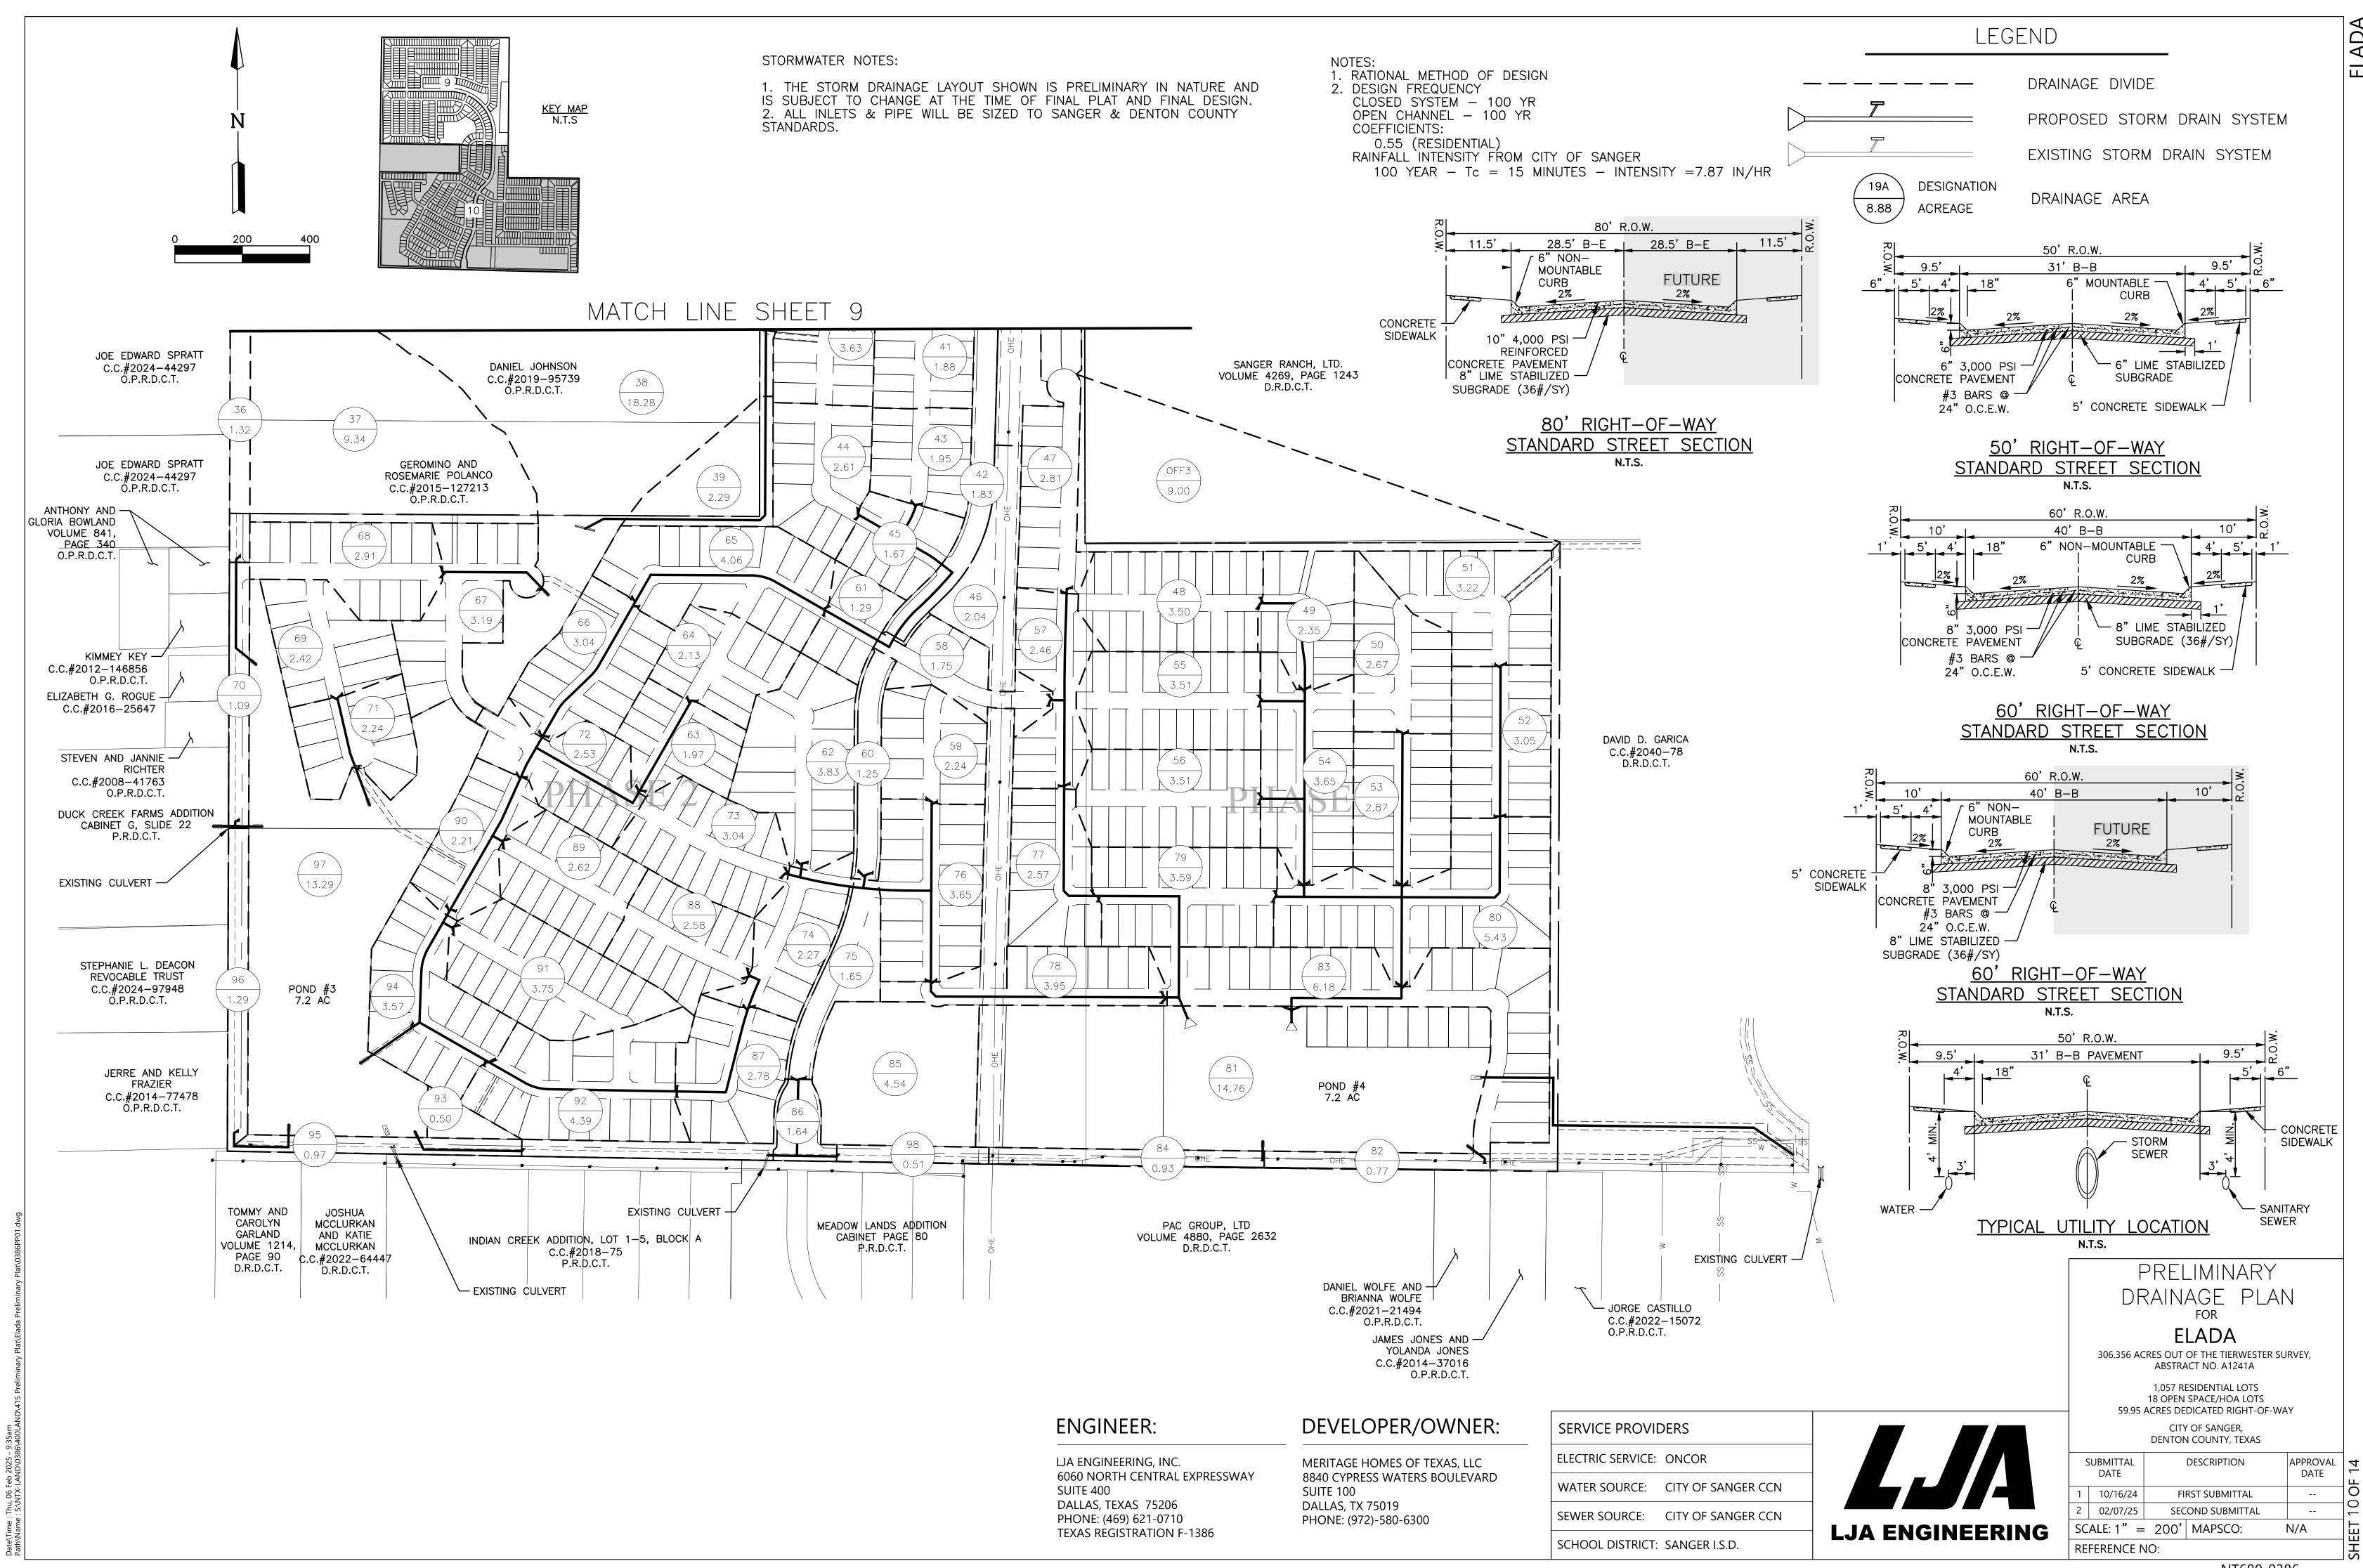

9. PRELIMINARY DRAINAGE PLAN
10. PRELIMINARY DRAINAGE PLAN
11. PRELIMINARY UTILITY PLAN
12. PRELIMINARY UTILITY PLAN

CERTIFICATE OF APPROVAL:

APPROVED FOR PREPARATION OF FINAL PLAT.

CITY OF SANGER, TX

PLANNING & ZONING COMMISSION

# PRELIMINARY PLAT

ELADA

306.356 ACRES OUT OF THE TIERWESTER SURVEY, ABSTRACT NO. A1241A

1,057 RESIDENTIAL LOTS
18 OPEN SPACE/HOA LOTS
59.95 ACRES DEDICATED RIGHT-OF-WAY

CITY OF SANGER, DENTON COUNTY, TEXAS

50' RIGHT-OF-WAY STANDARD STREET SECTION

| LOT COUNT SUMMARY |                        |         |         |       |  |  |
|-------------------|------------------------|---------|---------|-------|--|--|
| TYPICAL LOT SIZE  | PHASE 1                | PHASE 2 | PHASE 3 | TOTAL |  |  |
| O 50' X 120'      | 216                    | 129     | 392     | 737   |  |  |
| ◇ 60' X 120'      | 87                     | 178     | 55      | 320   |  |  |
| TOTAL             | TOTAL 303 307 447 1057 |         |         |       |  |  |

| SITE DATA SUMMARY TABLE |                          |  |
|-------------------------|--------------------------|--|
| GENERAL SITE DATA       |                          |  |
| CURRENT ZONING          | PLANNED DEVELOPMENT (PD) |  |
| CURRENT LAND USE        | AGRICULTURAL USE         |  |
| GROSS SITE AREA         | 306 356 ACRES            |  |

- 1. NOTICE: SELLING A PORTION OF THIS ADDITION BY METES AND BOUNDS IS A VIOLATION OF CITY ORDINANCE AND STATE LAW, AND IS SUBJECT TO FINES AND WITHHOLDING OF UTILITIES AND BUILDING PERMITS.
- 2. ROW CORNER CLIP A TRIANGULAR RIGHT-OF-WAY DEDICATION MEASURING 10' BY 10', MEASURED AT THE PROPERTY LINE, IS INCORPORATED AT THE INTERSECTION OF TWO RESIDENTIAL STREETS.
- 3. THIS PROPERTY IS LOCATED IN THE CITY OF SANGER. 4. PRIVATE OPEN SPACES (P.O.S.) TO BE DEDICATED TO AND MAINTAINED
- 5. NO 100-YEAR FLOODPLAIN EXISTS ON THE SITE.
- 6. USPS CLUSTER MAILBOX LOCATION TO BE FINALIZED/PROPOSED DURING