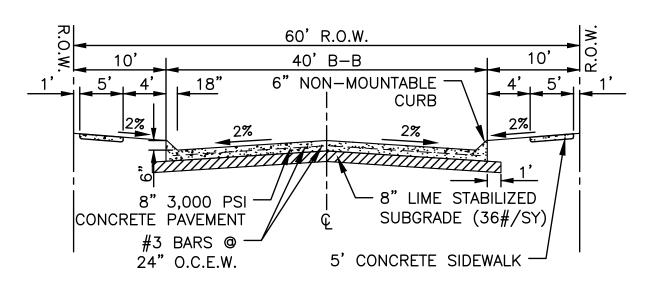

|  |
| CURRENT ZONING          | PLANNED DEVELOPMENT (PD) |  |
| CURRENT LAND USE        | AGRICULTURAL USE         |  |
| GROSS SITE AREA         | 306 356 ACRES            |  |

- 1. NOTICE: SELLING A PORTION OF THIS ADDITION BY METES AND BOUNDS IS A VIOLATION OF CITY ORDINANCE AND STATE LAW, AND IS SUBJECT TO FINES AND WITHHOLDING OF UTILITIES AND BUILDING PERMITS.
- 2. ROW CORNER CLIP A TRIANGULAR RIGHT-OF-WAY DEDICATION MEASURING 10' BY 10', MEASURED AT THE PROPERTY LINE, IS INCORPORATED AT THE INTERSECTION OF TWO RESIDENTIAL STREETS.
- 3. THIS PROPERTY IS LOCATED IN THE CITY OF SANGER. 4. PRIVATE OPEN SPACES (P.O.S.) TO BE DEDICATED TO AND MAINTAINED
- 5. NO 100-YEAR FLOODPLAIN EXISTS ON THE SITE.
- 6. USPS CLUSTER MAILBOX LOCATION TO BE FINALIZED/PROPOSED DURING





60' RIGHT-OF-WAY STANDARD STREET SECTION N.T.S.



## **ENGINEER:**

LJA ENGINEERING, INC. 6060 NORTH CENTRAL EXPRESSWAY SUITE 400 DALLAS, TEXAS 75206 PHONE: (469) 621-0710 TEXAS REGISTRATION F-1386

## **DEVELOPER/OWNER:**

SUITE 100 DALLAS, TX 75019 PHONE: (972)-580-6300

MERITAGE HOMES OF TEXAS, LLC 8840 CYPRESS WATERS BOULEVARD

## SERVICE PROVIDERS

ELECTRIC SERVICE: ONCOR WATER SOURCE: CITY OF SANGER CCN

SEWER SOURCE: CITY OF SANGER CCN

SCHOOL DISTRICT: SANGER I.S.D.



# PRELIMINARY PLAT

FOR

## **ELADA**

306.356 ACRES OUT OF THE TIERWESTER SURVEY, ABSTRACT NO. A1241A

1,057 RESIDENTIAL LOTS 18 OPEN SPACE/HOA LOTS 59.95 ACRES DEDICATED RIGHT-OF-WAY

CITY OF SANGER, DENTON COUNTY, TEXAS

| S  | SUBMITTAL<br>DATE |      | DESCRIPTION      | APPROVAL<br>DATE |  |
|----|----------