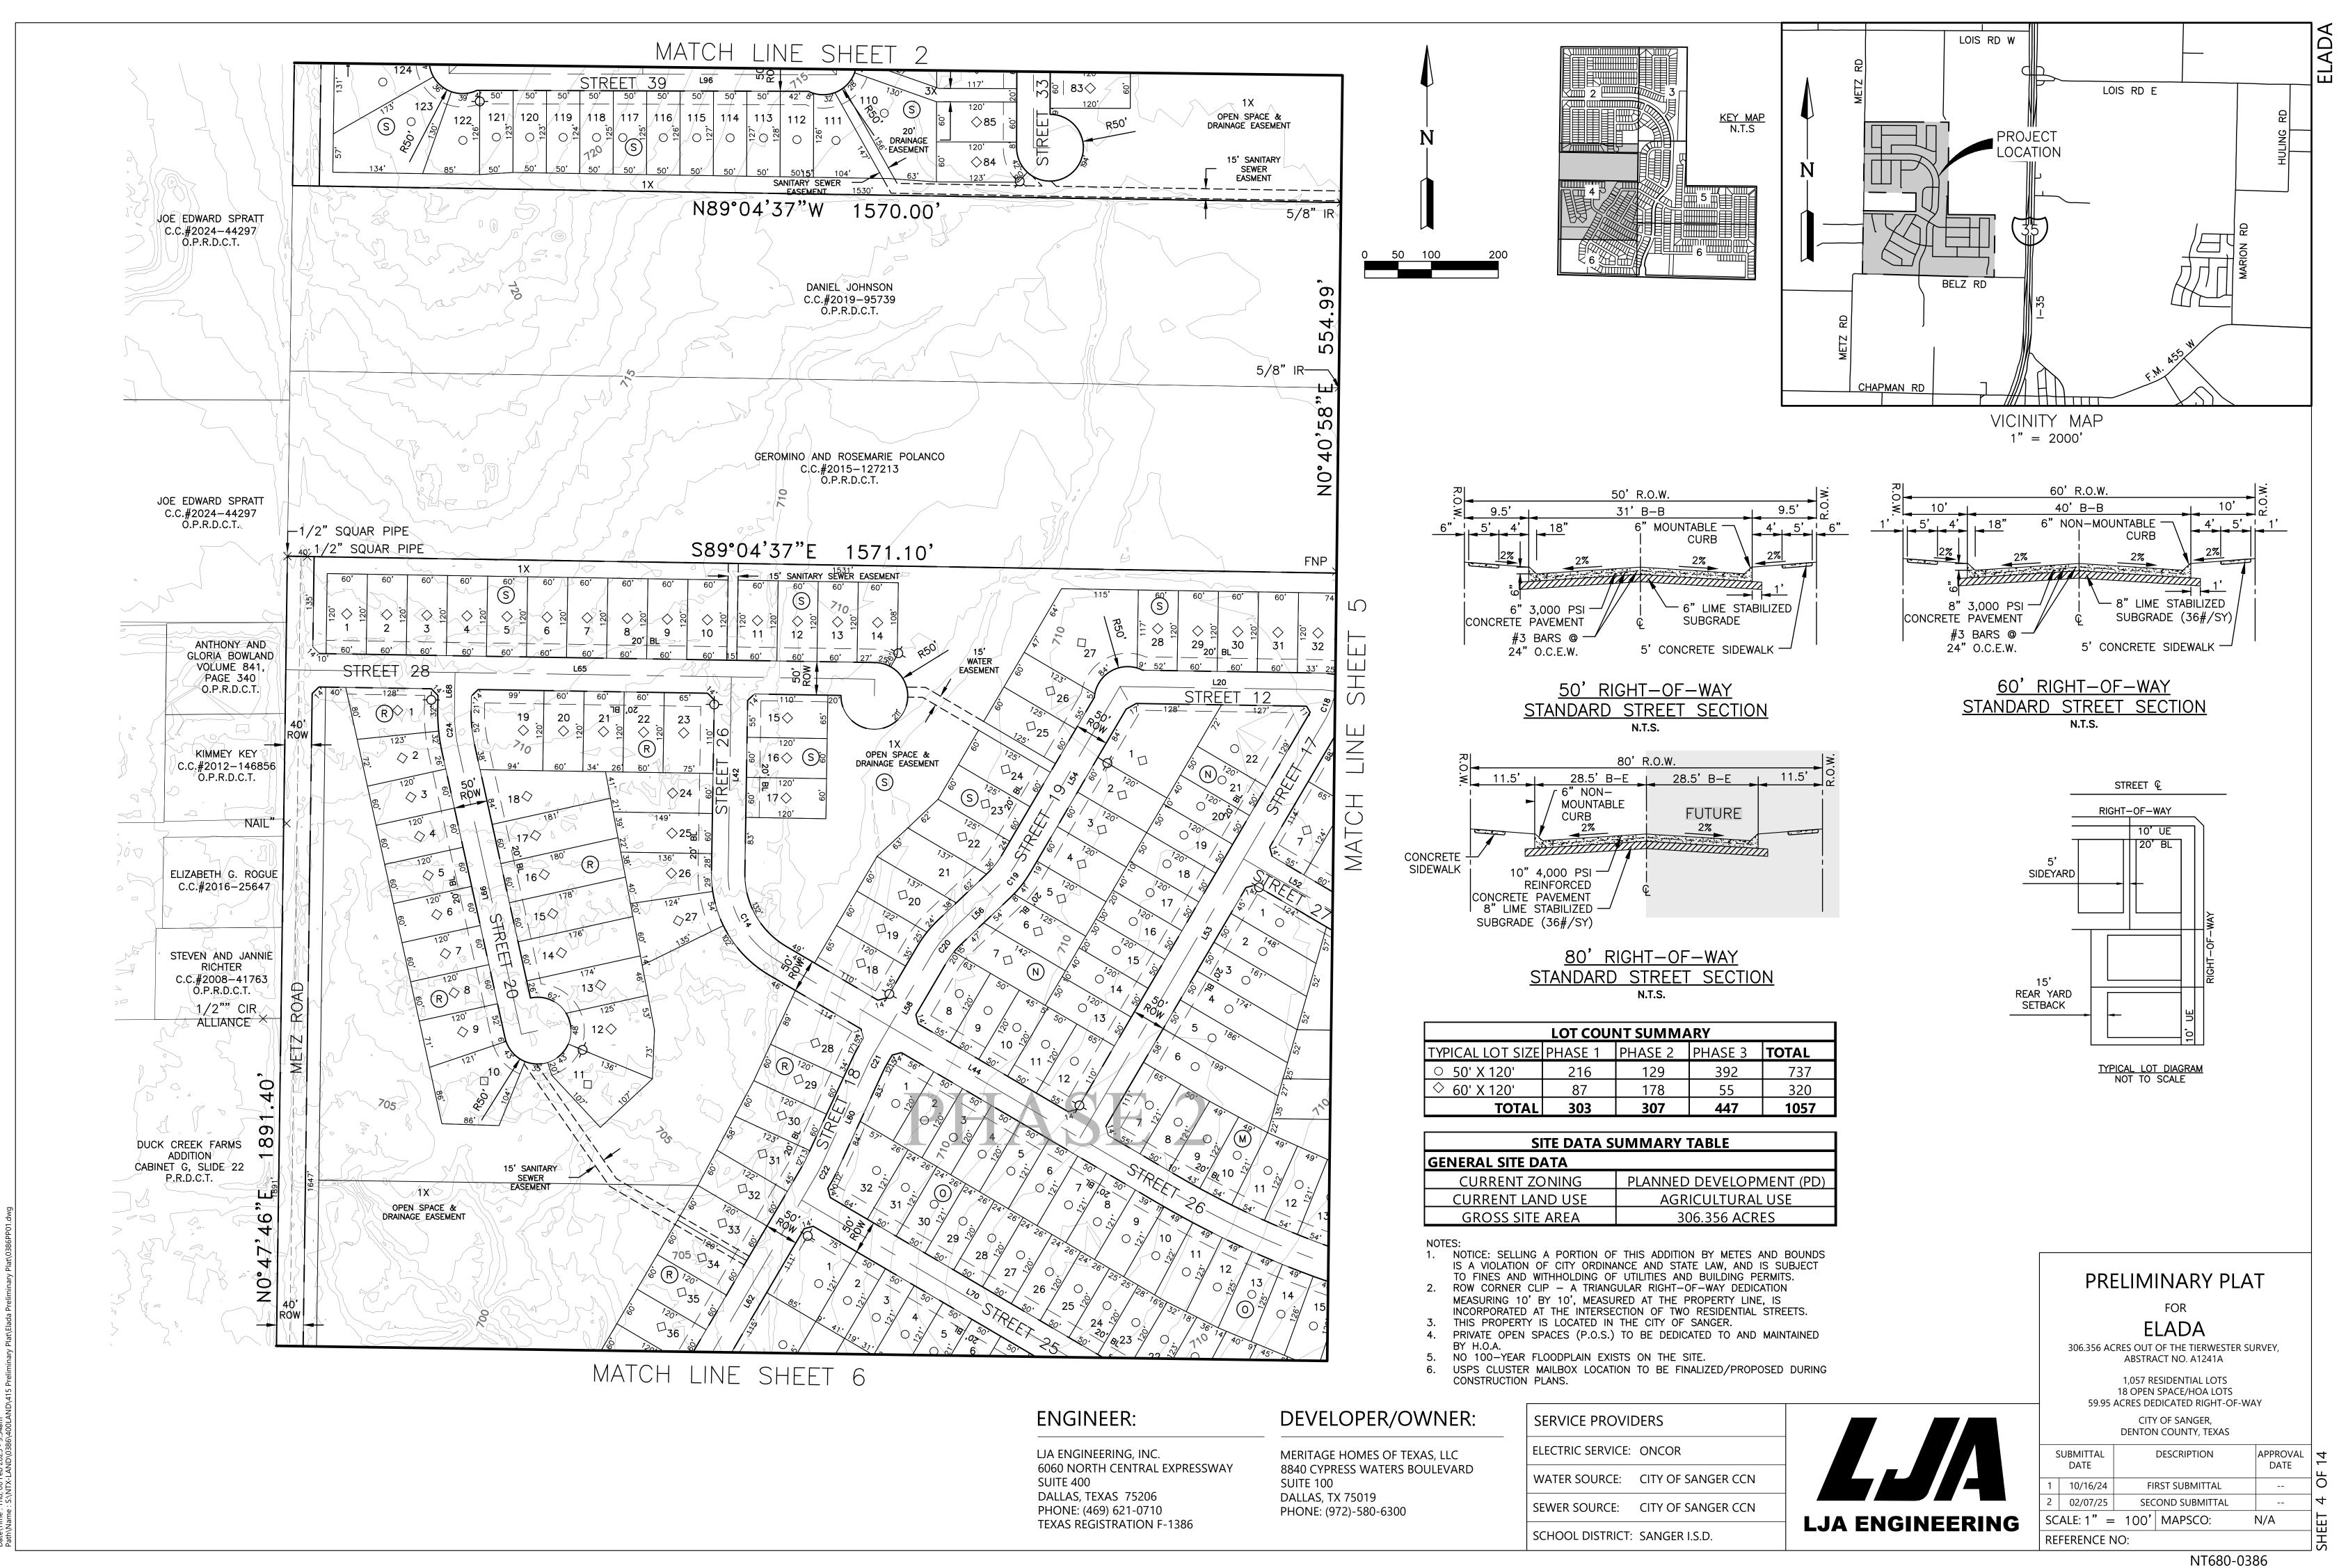

# PRELIMINARY PLAT

ELADA

306.356 ACRES OUT OF THE TIERWESTER SURVEY, ABSTRACT NO. A1241A

1,057 RESIDENTIAL LOTS
18 OPEN SPACE/HOA LOTS
59.95 ACRES DEDICATED RIGHT-OF-WAY

CITY OF SANGER, DENTON COUNTY, TEXAS

50' RIGHT-OF-WAY STANDARD STREET SECTION

| LOT COUNT SUMMARY |                        |         |         |       |  |  |
|-------------------|------------------------|---------|---------|-------|--|--|
| TYPICAL LOT SIZE  | PHASE 1                | PHASE 2 | PHASE 3 | TOTAL |  |  |
| O 50' X 120'      | 216                    | 129     | 392     | 737   |  |  |
| ◇ 60' X 120'      | 87                     | 178     | 55      | 320   |  |  |
| TOTAL             | TOTAL 303 307 447 1057 |         |         |       |  |  |

| SITE DATA SUMMARY TABLE |                          |  |
|-------------------------|--------------------------|--|
| GENERAL SITE DATA       |                          |  |
| CURRENT ZONING          | PLANNED DEVELOPMENT (PD) |  |
| CURRENT LAND USE        | AGRICULTURAL USE         |  |
| GROSS SITE AREA         | 306 356 ACRES            |  |

- 1. NOTICE: SELLING A PORTION OF THIS ADDITION BY METES AND BOUNDS IS A VIOLATION OF CITY ORDINANCE AND STATE LAW, AND IS SUBJECT TO FINES AND WITHHOLDING OF UTILITIES AND BUILDING PERMITS.
- 2. ROW CORNER CLIP A TRIANGULAR RIGHT-OF-WAY DEDICATION MEASURING 10' BY 10', MEASURED AT THE PROPERTY LINE, IS INCORPORATED AT THE INTERSECTION OF TWO RESIDENTIAL STREETS.
- 3. THIS PROPERTY IS LOCATED IN THE CITY OF SANGER. 4. PRIVATE OPEN SPACES (P.O.S.) TO BE DEDICATED TO AND MAINTAINED
- 5. NO 100-YEAR FLOODPLAIN EXISTS ON THE SITE.
- 6. USPS CLUSTER MAILBOX LOCATION TO BE FINALIZED/PROPOSED DURING