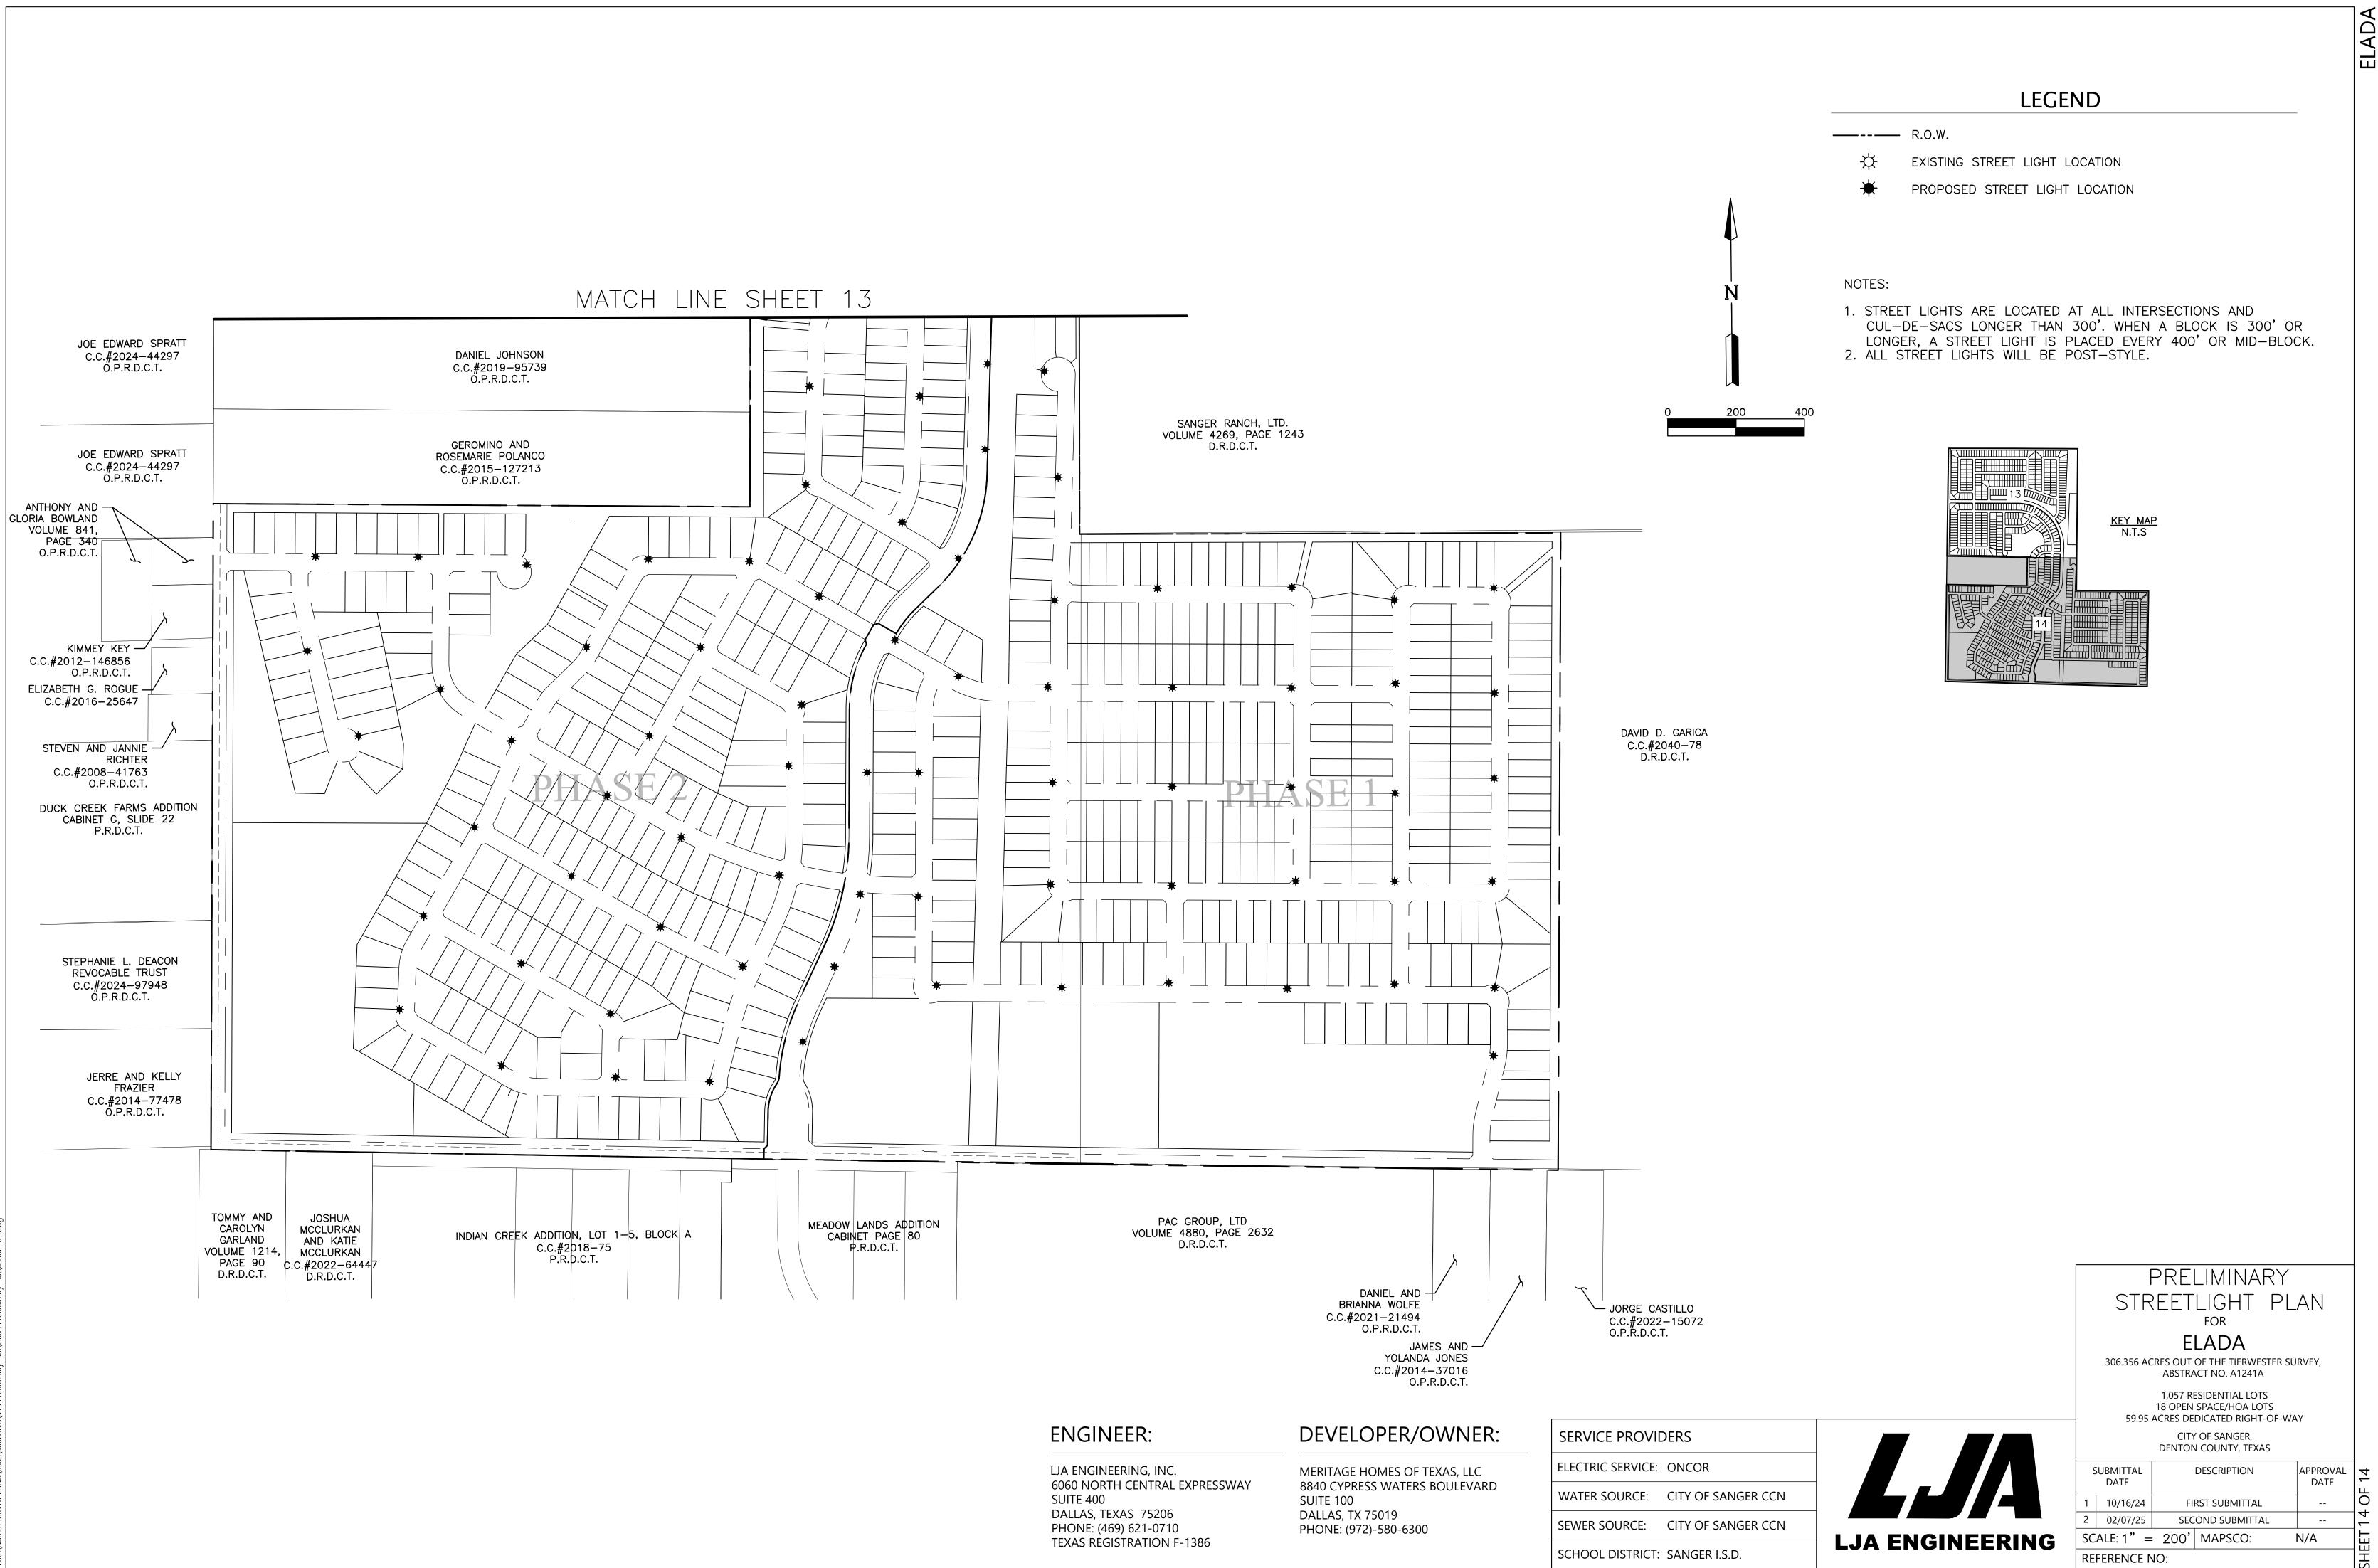

**REFERENCE NO:** 

---- R.O.W.

EXISTING STREET LIGHT LOCATION

PROPOSED STREET LIGHT LOCATION

### NOTES:

1. STREET LIGHTS ARE LOCATED AT ALL INTERSECTIONS AND CUL-DE-SACS LONGER THAN 300'. WHEN A BLOCK IS 300' OR LONGER, A STREET LIGHT IS PLACED EVERY 400' OR MID-BLOCK.
2. ALL STREET LIGHTS WILL BE POST-STYLE.

## **ENGINEER:**

LJA ENGINEERING, INC. 6060 NORTH CENTRAL EXPRESSWAY SUITE 400 DALLAS, TEXAS 75206 PHONE: (469) 621-0710 TEXAS REGISTRATION F-1386

## DEVELOPER/OWNER:

MERITAGE HOMES OF TEXAS, LLC 8840 CYPRESS WATERS BOULEVARD SUITE 100 DALLAS, TX 75019 PHONE: (972)-580-6300

## SERVICE PROVIDERS

ELECTRIC SERVICE: ONCOR

WATER SOURCE: CITY OF SANGER CCN SEWER SOURCE: CITY OF SANGER CCN

SCHOOL DISTRICT: SANGER I.S.D.

# PRELIMINARY STREETLIGHT PLAN

## ELADA

306.356 ACRES OUT OF THE TIERWESTER SURVEY, ABSTRACT NO. A1241A

1,057 RESIDENTIAL LOTS 18 OPEN SPACE/HOA LOTS

59.95 ACRES DEDICATED RIGHT-OF-WAY CITY OF SANGER, DENTON COUNTY, TEXAS

| SUBMITTAL<br>DATE |          | DESCRIPTION      |         | APPROVAL<br>DATE |     |  |
|-------------------|----------|------------------|---------|------------------|-----|--|
| 1                 | 10/16/24 | FIRST SUBMITTAL  |         |                  |     |  |
| 2                 | 02/07/25 | SECOND SUBMITTAL |         |                  |     |  |
| SCALE: 1" = 200'  |          |                  | MAPSCO: |                  | N/A |  |
| REFERENCE NO:     |          |                  |         |                  |     |  |