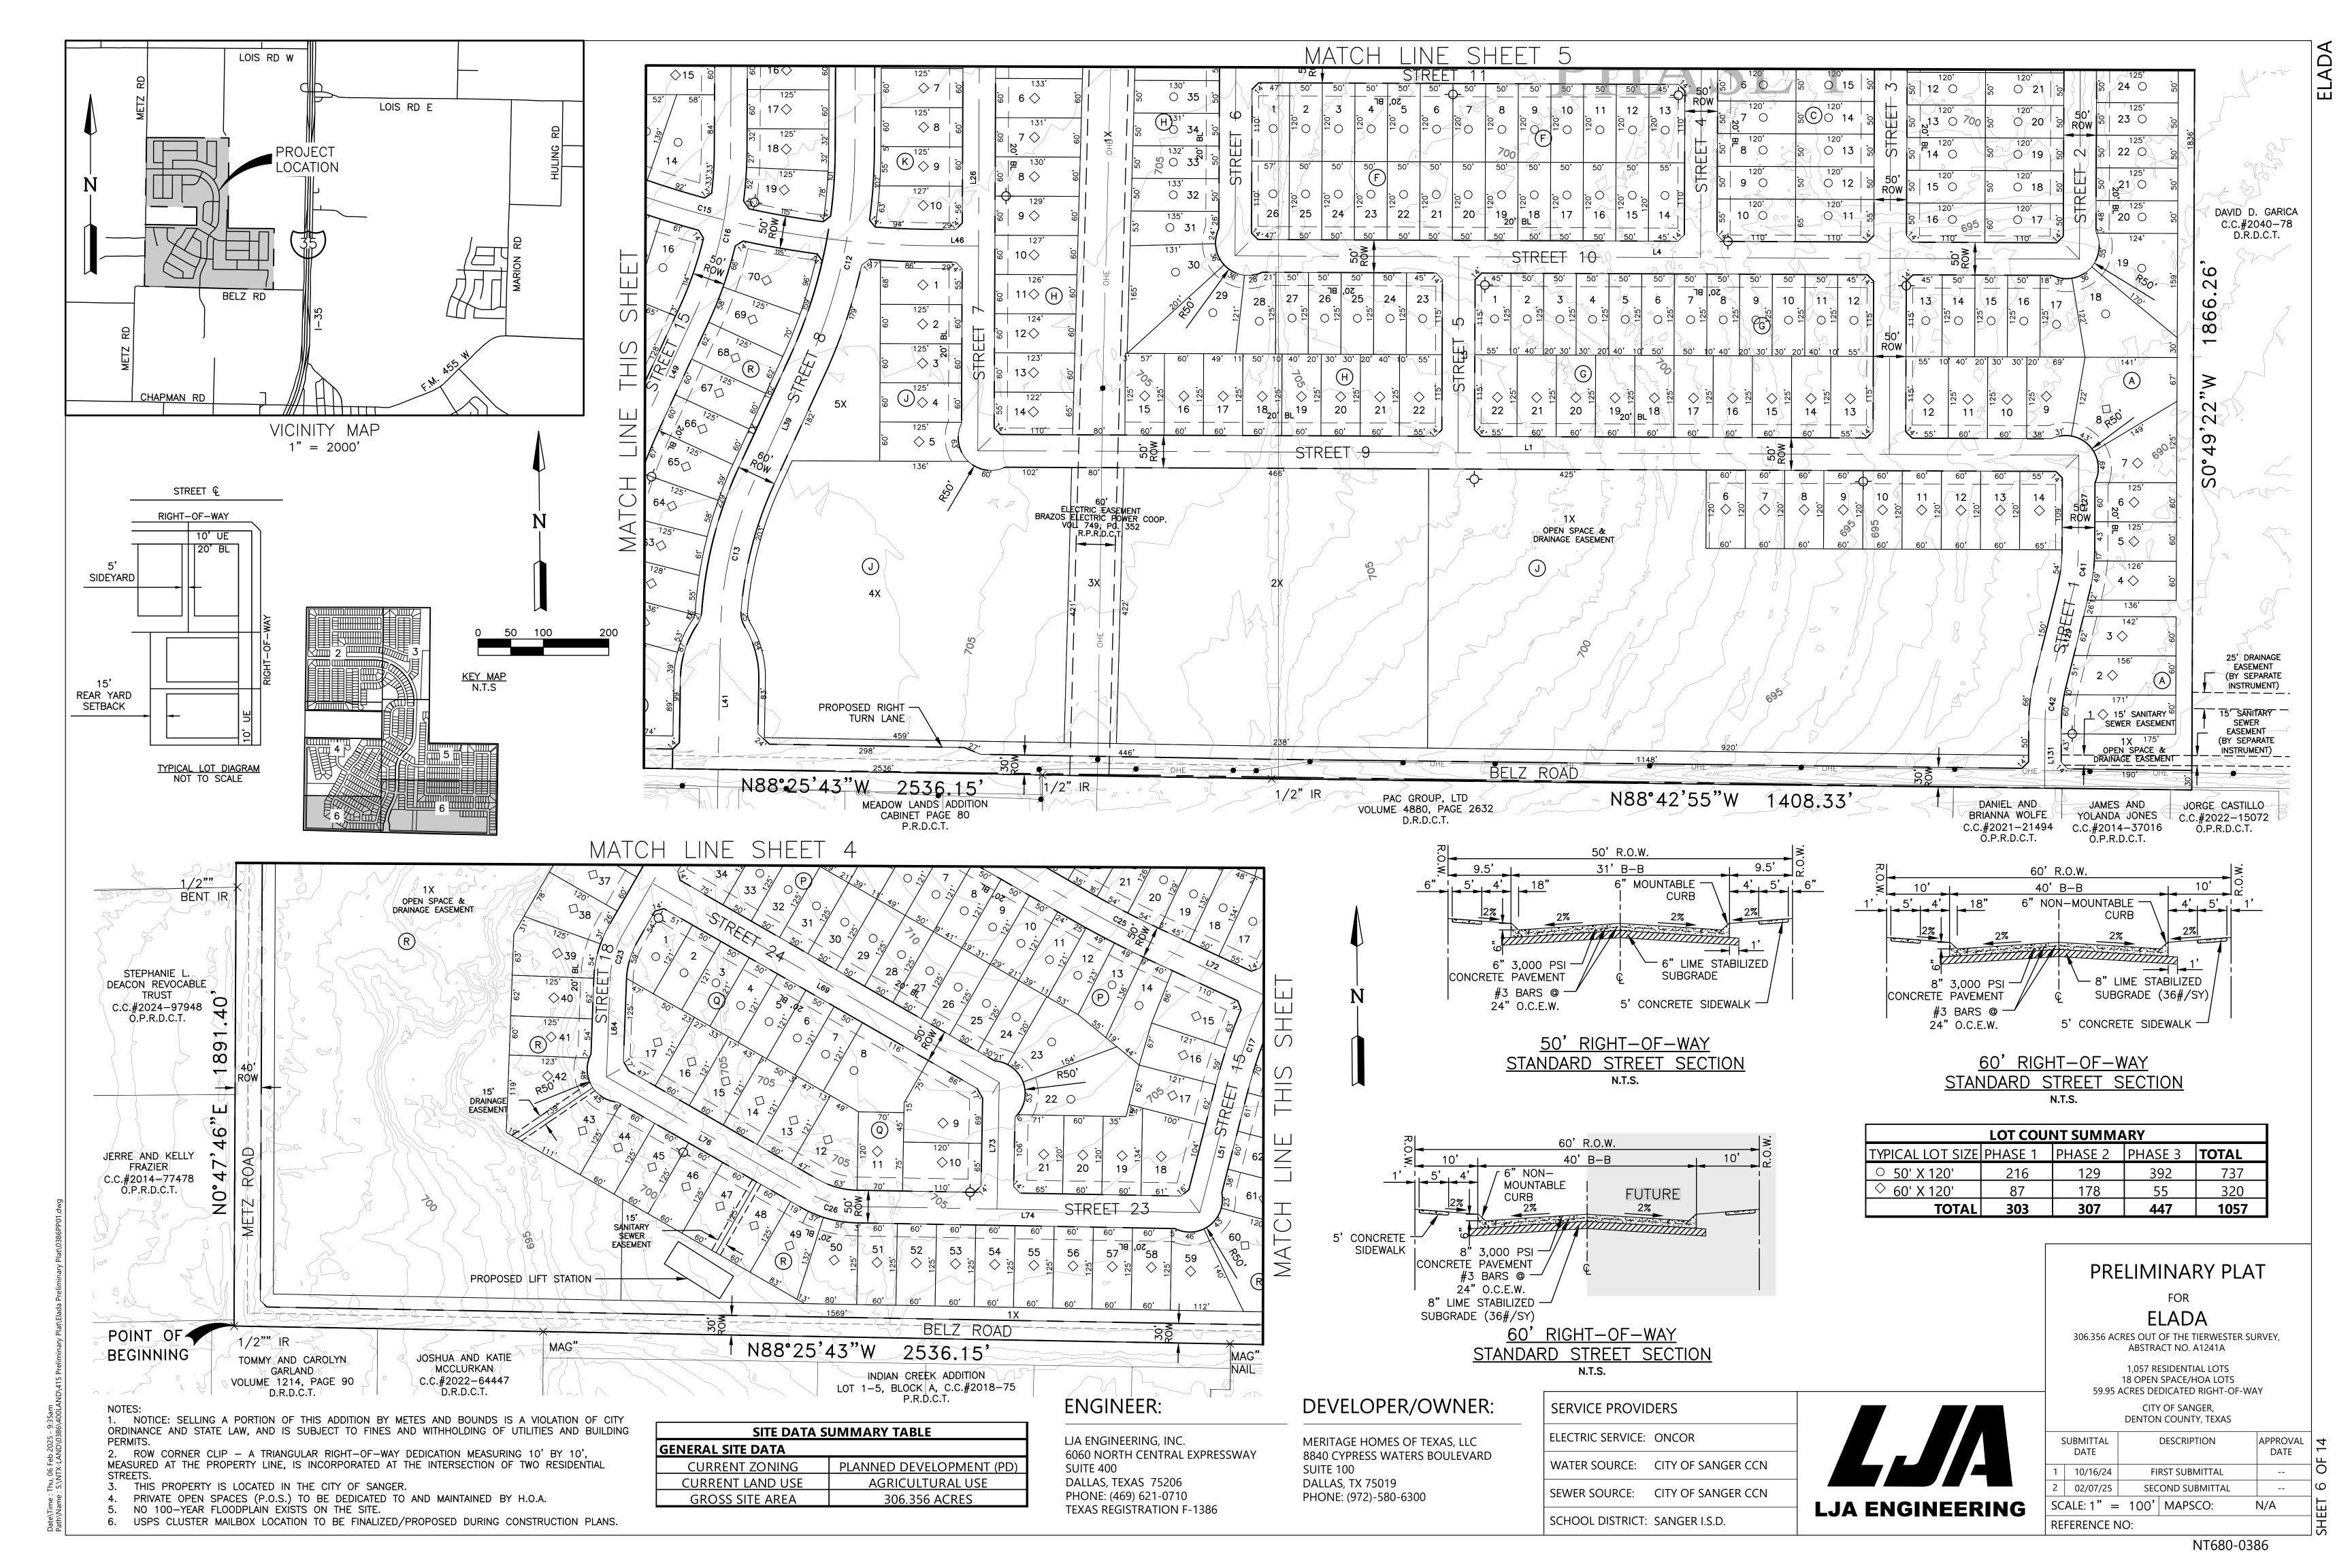

50' RIGHT-OF-WAY STANDARD STREET SECTION

| LOT COUNT SUMMARY |                        |         |         |       |  |  |
|-------------------|------------------------|---------|---------|-------|--|--|
| TYPICAL LOT SIZE  | PHASE 1                | PHASE 2 | PHASE 3 | TOTAL |  |  |
| O 50' X 120'      | 216                    | 129     | 392     | 737   |  |  |
| ◇ 60' X 120'      | 87                     | 178     | 55      | 320   |  |  |
| TOTAL             | TOTAL 303 307 447 1057 |         |         |       |  |  |

| SITE DATA SUMMARY TABLE |                          |  |
|-------------------------|--------------------------|--|
| GENERAL SITE DATA       |                          |  |
| CURRENT ZONING          | PLANNED DEVELOPMENT (PD) |  |
| CURRENT LAND USE        | AGRICULTURAL USE         |  |
| GROSS SITE AREA         | 306 356 ACRES            |  |

- 1. NOTICE: SELLING A PORTION OF THIS ADDITION BY METES AND BOUNDS IS A VIOLATION OF CITY ORDINANCE AND STATE LAW, AND IS SUBJECT TO FINES AND WITHHOLDING OF UTILITIES AND BUILDING PERMITS.
- 2. ROW CORNER CLIP A TRIANGULAR RIGHT-OF-WAY DEDICATION MEASURING 10' BY 10', MEASURED AT THE PROPERTY LINE, IS INCORPORATED AT THE INTERSECTION OF TWO RESIDENTIAL STREETS.
- 3. THIS PROPERTY IS LOCATED IN THE CITY OF SANGER. 4. PRIVATE OPEN SPACES (P.O.S.) TO BE DEDICATED TO AND MAINTAINED
- 5. NO 100-YEAR FLOODPLAIN EXISTS ON THE SITE.
- 6. USPS CLUSTER MAILBOX LOCATION TO BE FINALIZED/PROPOSED DURING