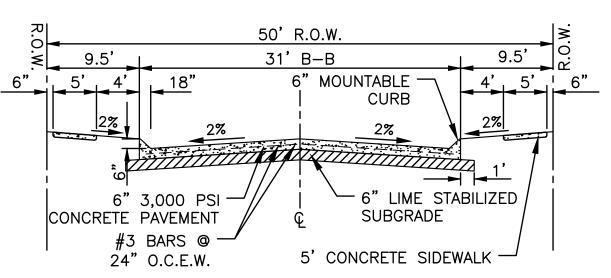

50' RIGHT-OF-WAY STANDARD STREET SECTION

| LOT COUNT SUMMARY |                        |         |         |       |  |  |
|-------------------|------------------------|---------|---------|-------|--|--|
| TYPICAL LOT SIZE  | PHASE 1                | PHASE 2 | PHASE 3 | TOTAL |  |  |
| O 50' X 120'      | 216                    | 129     | 392     | 737   |  |  |
| ◇ 60' X 120'      | 87                     | 178     | 55      | 320   |  |  |
| TOTAL             | TOTAL 303 307 447 1057 |         |         |       |  |  |