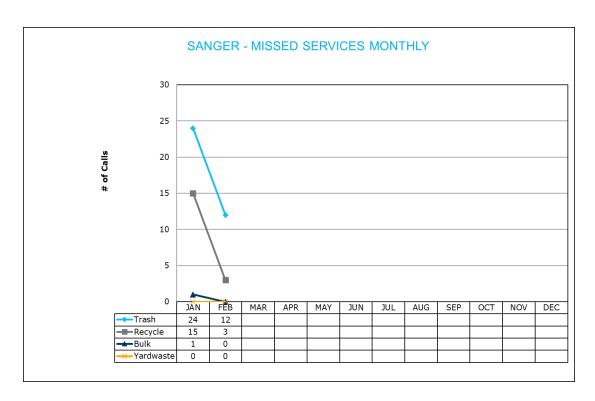

### RELIABLE SERVICES

| SANGER - MISSED SERVICES 2025 |     |     |     |     |     |     |     |     |     |     |     |     |       |     |
|-------------------------------|-----|-----|-----|-----|-----|-----|-----|-----|-----|-----|-----|-----|-------|-----|
| Service Activity              | JAN | FEB | MAR | APR | MAY | JUN | JUL | AUG | SEP | OCT | NOV | DEC | TOTAL | AVG |
| Trash - Missed Service        | 24  | 12  |     |     |     |     |     |     |     |     |     |     | 36    | 18  |
| Recycle - Missed Service      | 15  | 3   |     |     |     |     |     |     |     |     |     |     | 18    | 9   |
| Bulk - Missed Service         | 1   | 0   |     |     |     |     |     |     |     |     |     |     | 1     | 1   |
| Yardwaste- Missed Service     | 0   | 0   |     |     |     |     |     |     |     |     |     |     | 0     | 0   |
| Service Activity Total        | 40  | 15  |     |     |     |     |     |     |     |     |     |     | 55    | 28  |