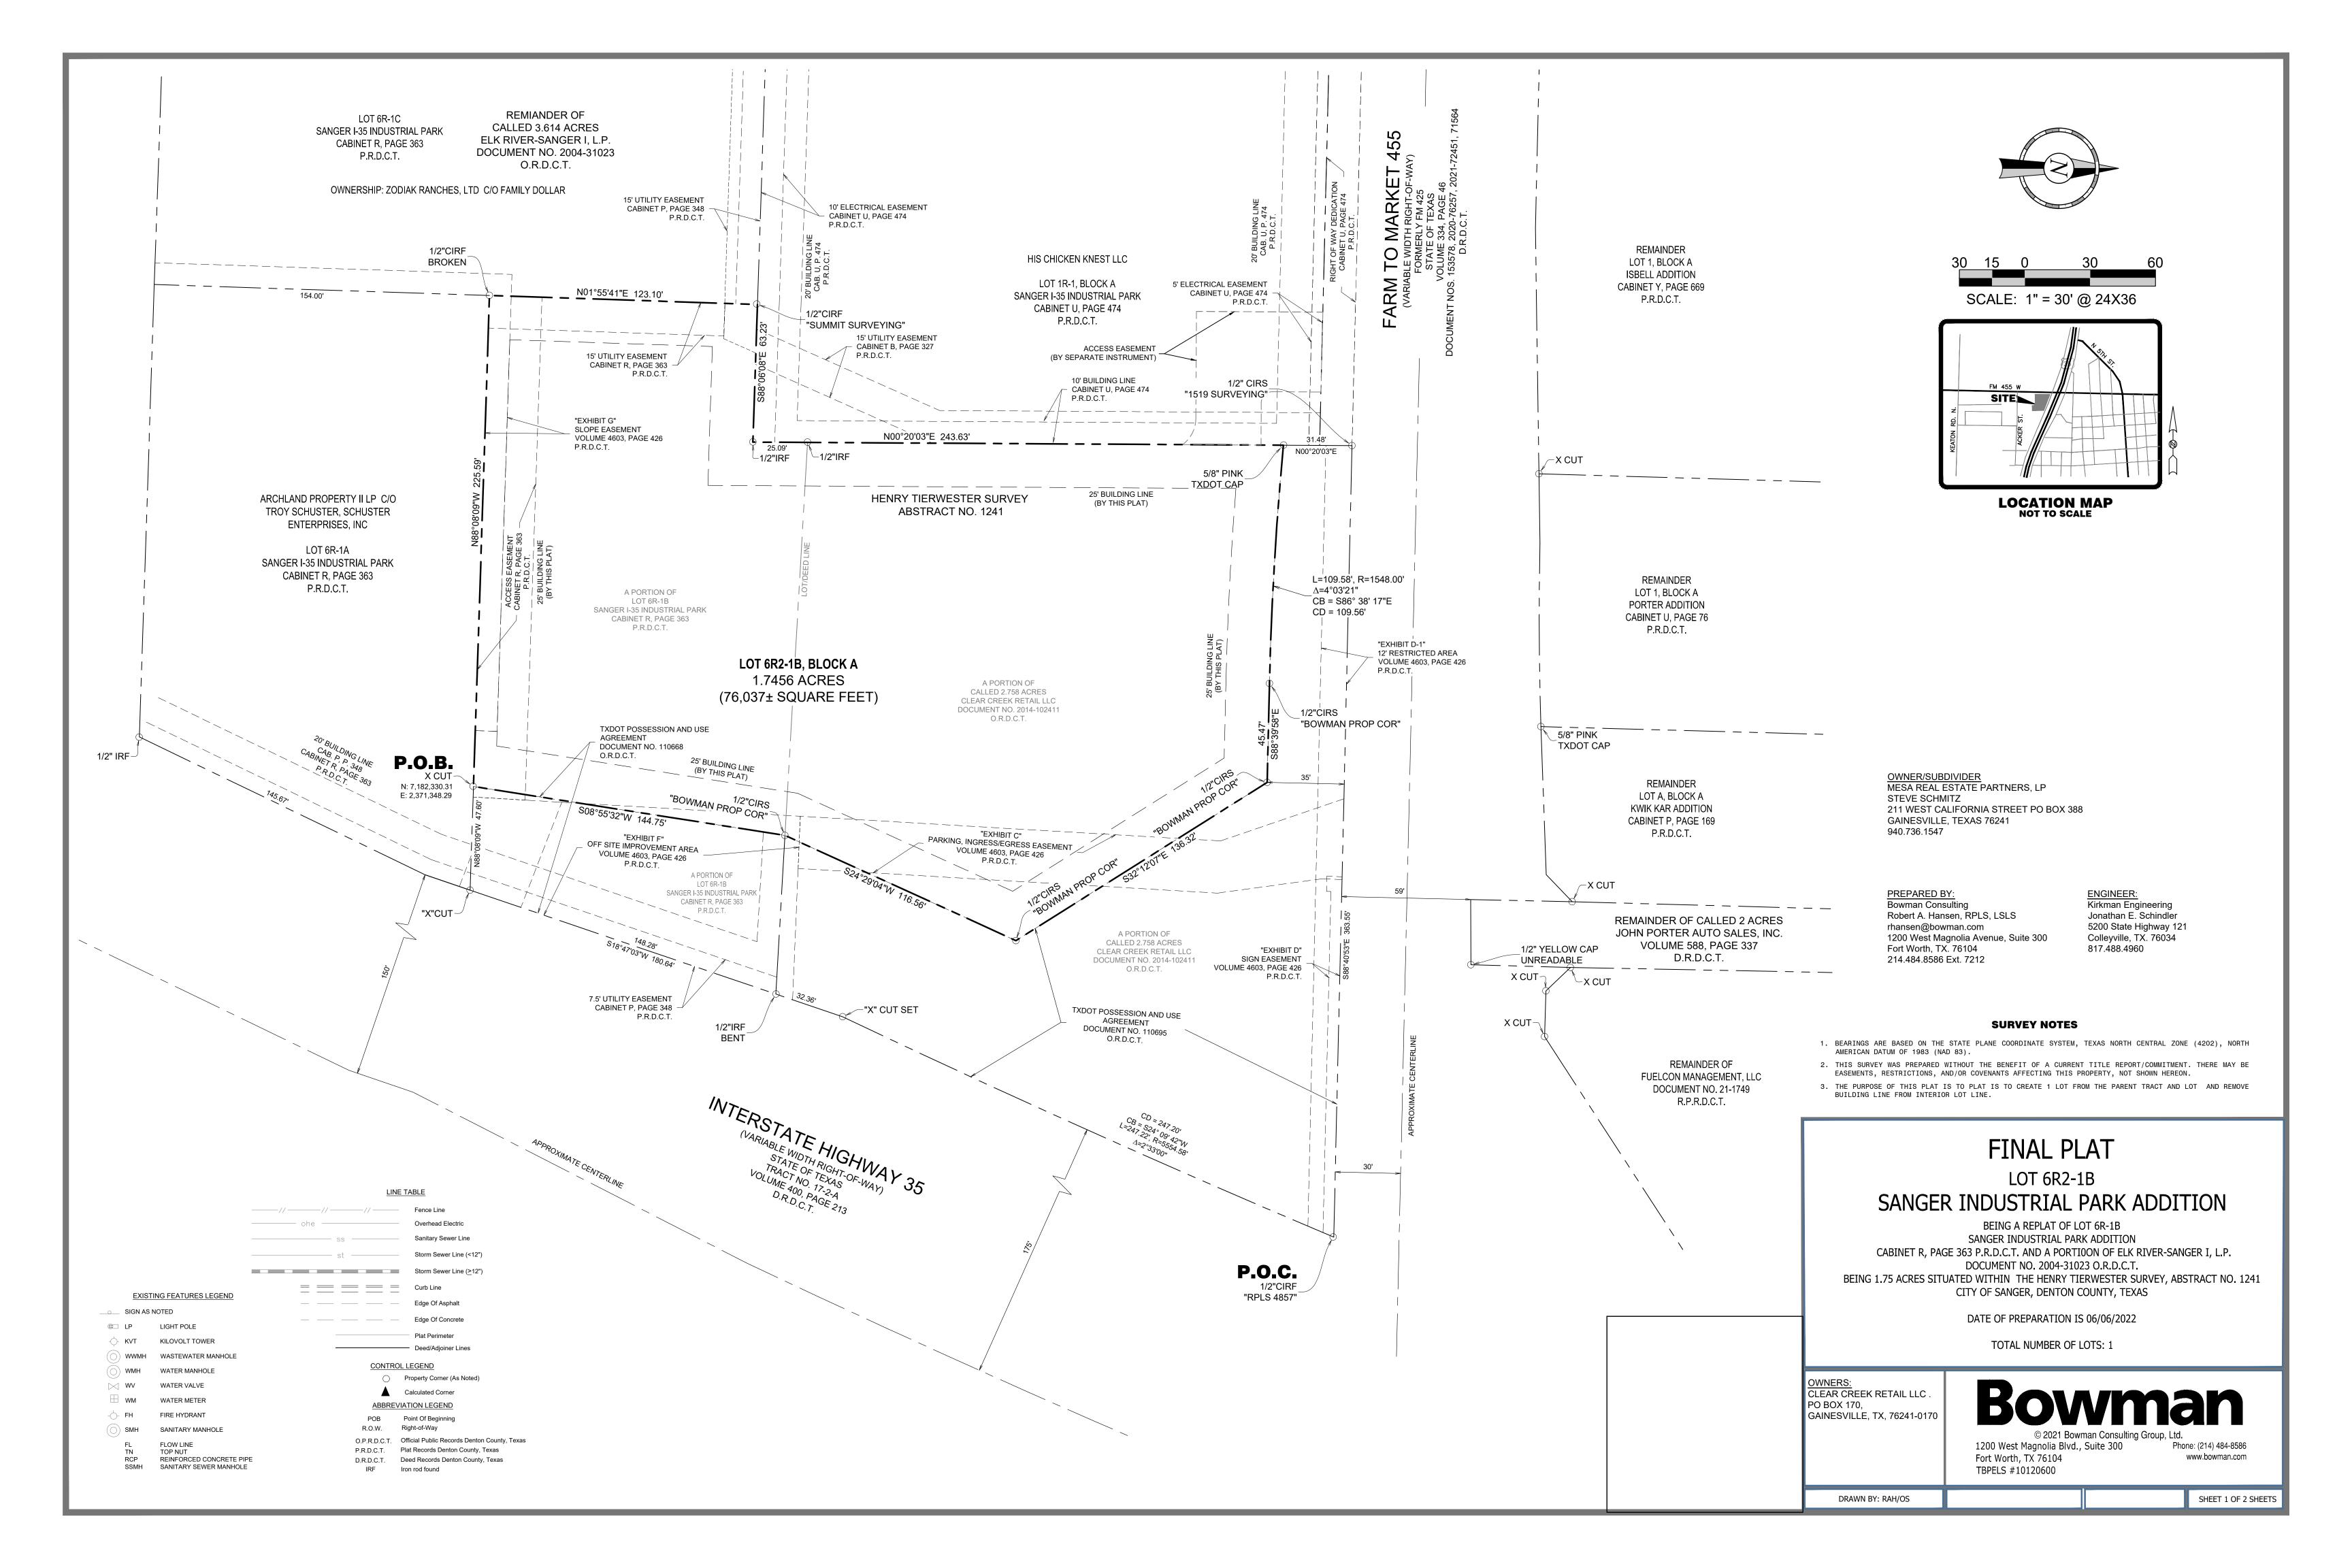

### OWNER'S DEDICATION

State of Texas County of Denton

I (we), the undersigned, owner(s) of the land shown on this plat within the area described by metes and bounds as follows:

BEING a 1.7456 acre tract of land situated in the Henry Tierwester Survey, Abstract No. 1241, City of Sanger, Denton County, Texas, being a portion of a called 2.758 acre tract of land as described in the deed to Clear Creek Retail, LLC recorded under Document No. 2014-102411 of the Official Public Records of Denton County, Texas and being a portion of Lot 6R-1B of the plat designated as "Resubdivision Plat - Lot 6R-1A, 6R-1B, 6R-1C, of Sanger I-35 Industrial Park" recorded in Cabinet R, Page 363 of the Plat Records of Denton County, Texas. Said 1.7456 acre tract of land surveyed on the ground in 2021 under the direction and supervision of Robert A. Hansen, Registered Professional Land Surveyor No. 6439 (the Basis of Bearings for this survey is GRID North as established by GPS utilizing the Texas Coordinate System of 1983, North Central Zone) and being more particularly described by metes and bounds as follow:

COMMENCING at a 1/2-inch capped iron rod stamped "RPLS 4857" found at the intersection of the south right of way line of Farm to Market Road 455, a variable width right of way, as described in the deed to the State of Texas recorded in Volume 334, Page 46 of the Deed Records of Denton County, Texas with the west right of way line of Interstate Highway 35, a variable width right of way, as described in the deed to the State of Texas recorded in Volume 400, Page 213 of said Deed Records and being the beginning of a non-tangent curve; THENCE southerly, coincident with the west right of way line of said Interstate Highway 35 and said non-tangent curve, concave to the northwest, having a radius of 5554.58 feet and a chord bearing and distance of SOUTH 24 degrees 09 minutes 42 seconds WEST, 247.20 feet, an arc length of 247.22 feet to an "X" cut set at a salient corner of the west right of way line of said Interstate Highway 35; THENCE SOUTH 18 degrees 47 minutes 03 seconds WEST, with the west right of way line of said Interstate Highway 35, passing at 32.36 feet a 1/2-inch bent iron rod found at the northeast corner of said Lot 6R-1B, continuing for a total distance of 180.64 feet to an "X" cut found at the east common corner of said Lot 6R-1B and Lot 6R-1A of said "Resubdivision Plat - Lot 6R-1A, 6R-1B, 6R-1C, of Sanger I-35 Industrial Park"; THENCE NORTH 88 degrees 08 minutes 09 seconds WEST, 47.60 feet with the common line of said Lots 6R-1A and 6R-1B, to an "X" cut found at its intersection with the west line of a TXDOT Possession and Use Agreement as described under Document No. 110668 of said Official Public Records and being the POINT OF BEGINNING;

THENCE NORTH 88 degrees 08 minutes 09 seconds WEST, 225.59 feet with the common line of said Lots 6R-1A and 6R-1B to a 1/2-inch capped iron rod with a broken cap found at the west common corner of Lots 6R-1A and 6R-1B and being on the east line of Lot 6R-1C of said "Resubdivision Plat - Lot 6R-1A, 6R-1B, 6R-1C, of Sanger I-35 Industrial Park";

THENCE NORTH 01 degree 55 minutes 41 seconds EAST, 123.10 feet with the common line of said Lots 6R-1C and 6R-1B to a 1/2-inch capped iron rod found at the northerly common corner of said Lots 6R-1C and 6R-1B and being on the south line of Lot 1R-1, Block A of the plat designated as "Sanger I-35 Industrial Park, Lot 1R-1, 1R-2, 2R-1, Block A" recorded in Cabinet U, Page 474 of said Plat Records;

THENCE SOUTH 88 degrees 06 minutes 08 seconds EAST, 63.23 feet with the common line of said Lot 1R-1 and Lot 6R-1B to a 1/2-inch iron rod found at a re-entrant corner of said Lot 6R-1B and being the southeast corner of said

THENCE NORTH 00 degrees 20 minutes 03 seconds EAST, with the common line of said Lot 6R-1B and Lot 1R-1, passing at 25.09 feet a 1/2-inch iron rod found at the northwest corner of said Lot 6R-1B, continuing with the east line of said Lot 1R-1 and the west line of said called 3.614 acre tract of land a total distance of 243.63 feet to a 5/8-inch pink capped iron rod stamped "TXDOT SURVEY MARKER RIGHT OF WAY MONUMENT" found at its intersection with the south line of the TXDOT Possession and Use Agreement as described under Document No. 110695 of said Official Public Records and being the beginning of a non-tangent curve, from which a 1/2-inch capped iron rod stamped "1519 SURVEYING" set at the northwest corner of said called 3.614 acre tract of land and being on the south right of way line of said Farm to Market Road 455 bears NORTH 00 degrees 20 minutes

O3 seconds EAST, 31.48 feet;
THENCE the following four (4) calls coincident with the southerly and easterly line of said TXDOT Possession and

- Use Agreement recorded under Document No. 110695:
  1. easterly, with said non-tangent curve, concave to the north, having a radius of 1548.00 feet and a chord bearing and distance of SOUTH 86 degrees 38 minutes 17 seconds EAST, 109.56 feet, an arc length of 109.58
- feet to a 1/2-inch capped iron rod stamped "BOWMAN PROP COR" set;
  2. SOUTH 88 degrees 39 minutes 58 seconds EAST, 45.47 feet with the south line of said TXDOT Possession and Use Agreement to a 1/2-inch capped iron rod stamped "BOWMAN PROP COR" set;
- 3. SOUTH 32 degrees 12 minutes 07 seconds EAST, 136.32 feet to a 1/2-inch capped iron rod stamped "BOWMAN PROP COR" set;
- 4. SOUTH 24 degrees 29 minutes 04 seconds WEST, 116.56 feet to a 1/2-inch capped iron rod stamped "BOWMAN PROP COR" set at the west common corner of said TXDOT Possession and Use Agreement recorded under Document No.

110695 and said TXDOT Possession and Use Agreement recorded under Document No. 110668;

NCE SOUTH 08 degrees 55 minutes 32 seconds WEST, 144.75 feet with the west line of said TXDOT Possession and Use

Agreement recorded under Document No. 110668 to the POINT OF BEGINNING, containing 1.7456 acres (76,037±

KEATON RD. N. ACKER ST. AC

**LOCATION MAP** 

NOT TO SCALE

OWNER/SUBDIVIDER
MESA REAL ESTATE PARTNERS, LP
STEVE SCHMITZ
211 WEST CALIFORNIA STREET PO BOX 388
GAINESVILLE, TEXAS 76241
940.736.1547

PREPARED BY:
Bowman Consulting
Robert A. Hansen, RPLS, LSLS
rhansen@bowman.com
1200 West Magnolia Avenue, Suite 300
Fort Worth, TX. 76104
214.484.8586 Ext. 7212

### **SURVEY NOTES**

- 1. BEARINGS ARE BASED ON THE STATE PLANE COORDINATE SYSTEM, TEXAS NORTH CENTRAL ZONE (4202), NORTH AMERICAN DATUM OF 1983 (NAD 83).
- 2. THIS SURVEY WAS PREPARED WITHOUT THE BENEFIT OF A CURRENT TITLE REPORT/COMMITMENT. THERE MAY BE EASEMENTS, RESTRICTIONS, AND/OR COVENANTS AFFECTING THIS PROPERTY, NOT SHOWN HEREON.
- 3. THE PURPOSE OF THIS PLAT IS TO PLAT IS TO CREATE 1 LOT FROM THE PARENT TRACT AND LOT AND REMOVE BUILDING LINE FROM INTERIOR LOT LINE.

### STANDARD PLAT NOTES

- 1. LOT TO LOT DRAINAGE WILL NOT BE ALLOWED WITHOUT ENGINEERING SECTION
- 2. TXDOT approval may be required for any driveway modification or new access
- 3. All lots comply with the minimum size requirements of the zoning district.
- 4. This property may be subject to charges related to impact fees and the
- applicant should contact the City regarding any applicable fees due. 5. All common areas, drainage easements, and detention facilities will be
- owned and maintained by the HOA/POA. Any common area within the City's right-of-way will require a facilities agreement, to be reviewed and approved by the City.
- 6. Notice selling a portion of this addition by metes and bounds is a violation of City ordinance and State Law and is subject to fines and withholding of utilities and building permits.
- 7. This plat does not alter or remove existing deed restrictions, if any, on this property.
- 8. Minimum finished floor elevations are at least 2 feet above the 100 year
- 9. The subject property does not lie within a 100-year floodplain according to Community Panel No. 210 of 750 dated April 18, 2011.

# FINAL PLAT

LOT 6R2-1B

## SANGER INDUSTRIAL PARK ADDITION

BEING A REPLAT OF LOT 6R-1B

SANGER INDUSTRIAL PARK ADDITION
CABINET R, PAGE 363 P.R.D.C.T. AND A PORTIOON OF ELK RIVER-SANGER I, L.P.

DOCUMENT NO. 2004-31023 O.R.D.C.T.
BEING 1.75 ACRES SITUATED WITHIN THE HENRY TIERWESTER SURVEY, ABSTRACT NO. 1241
CITY OF SANGER, DENTON COUNTY, TEXAS

DATE OF PREPARATION IS 06/06/2022

TOTAL NUMBER OF LOTS: 1

OWNERS: CLEAR CREEK RETAIL LLC . PO BOX 170, GAINESVILLE, TX, 76241-0170