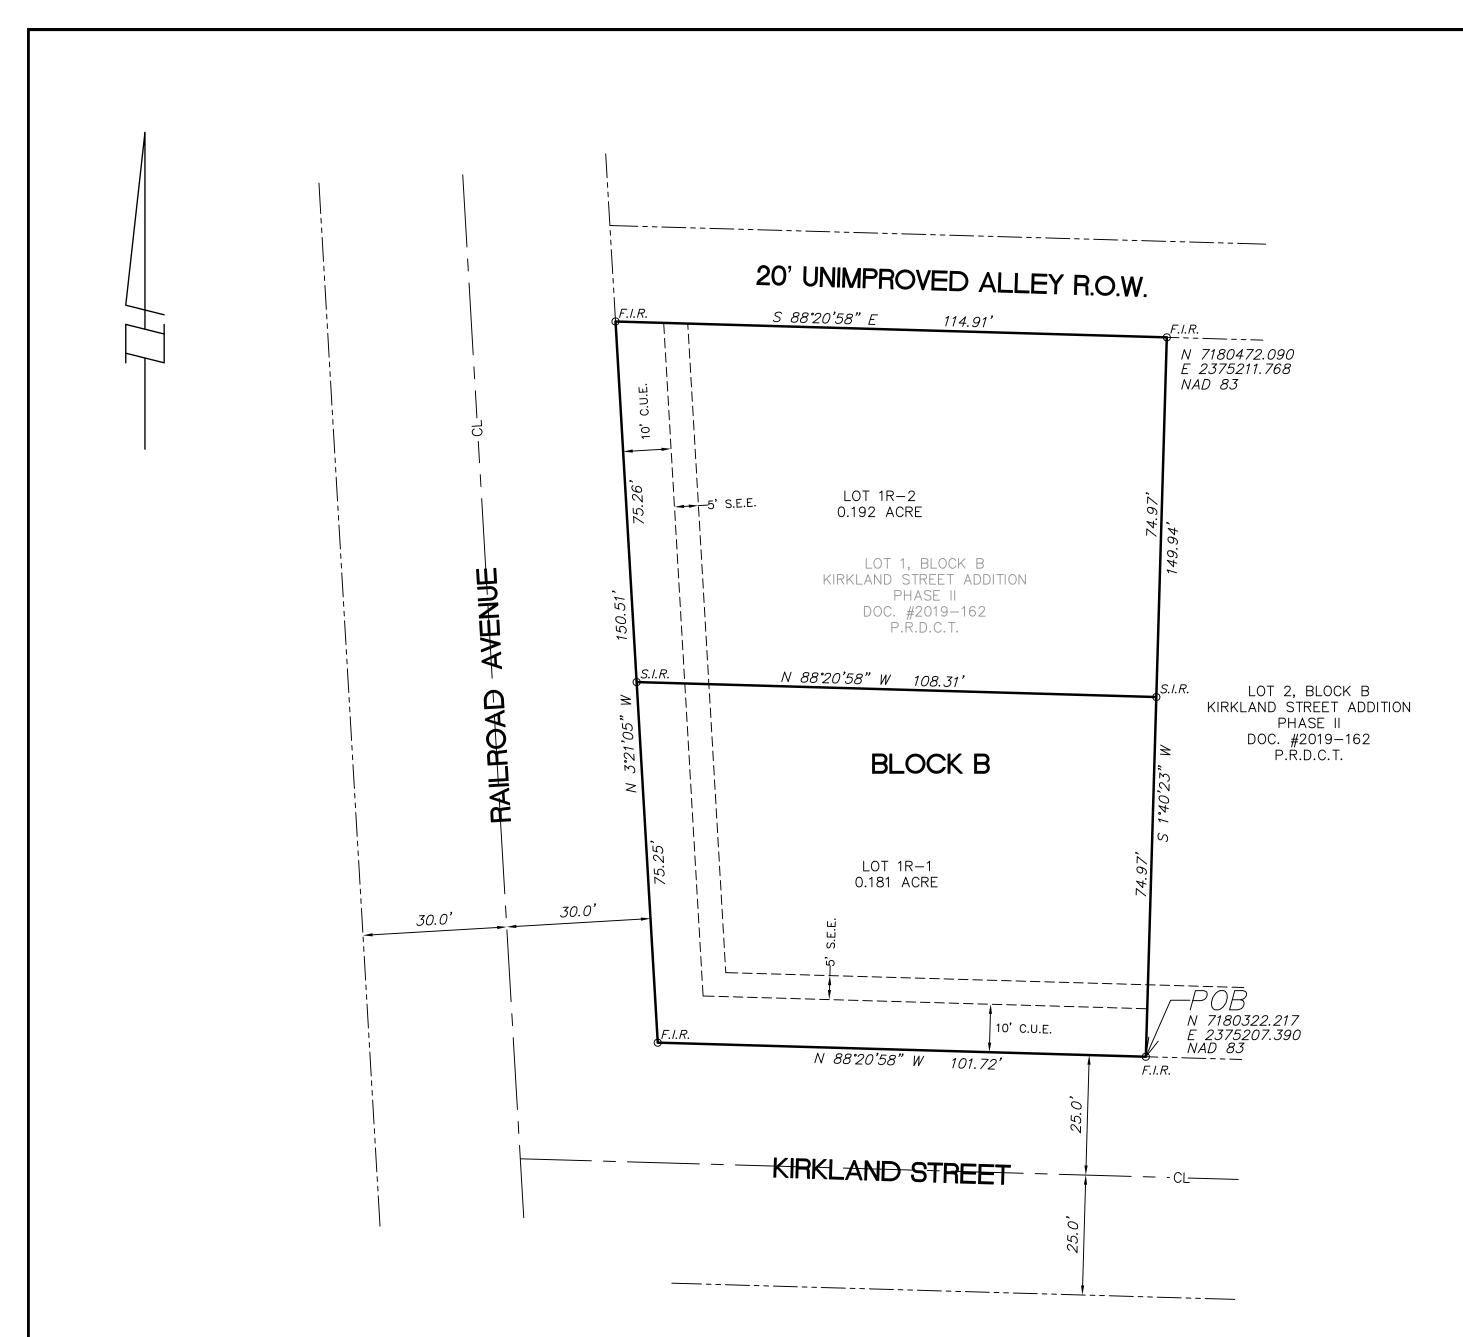

BEGINNING at a capped iron rod marked 4561 found for corner in the north line of Kirkland Street, a public roadway having a right-of-way of 50.0 feet, said point being the southwest corner of Lot 2 in said Block B of said Kirkland Street Addition, Phase II;

THENCE N 88° 20' 58" W, 101.72 feet with said north line of said Kirkland Street to a capped iron rod marked RPLS 4561 found for corner in the east line of Railroad Avenue, a public roadway having a right-of-way of 60.0

THENCE N 03° 21' 05" W, 150.51 feet with said east line of said Railroad Avenue to a capped iron rod marked RPLS 4561 found for corner in the south line of an unimproved 20.0 foot alley right-of-way;

THENCE S 88° 20' 58" E, 114.91 feet with said south line of said unimproved alley right-of-way to a capped iron rod marked 4857 found for corner, said point being the northwest corner of said Lot 2;

THENCE S 01° 40' 23" W, 149.94 feet with the west line of said Lot 2 to the PLACE OF BEGINNING and containing 0.373 acre of land.

NOW THEREFORE, KNOW ALL MEN BY THESE PRESENTS THAT We, the aforesaid owners of land shown on this plat and whose name is subscribed hereto, and in person or through a duly authorized agent do hereby adopt this plat designating the herein above tract as LOTS 1R-1 AND 1R-2, BLOCK B, KIRKLAND STREET ADDITION PHASE II being a minor replat of Lot 1, Block B, Kirkland Street Addition, Phase II, an addition to the City of Sanger, Denton County, Texas, and does hereby dedicate to the public use forever by fee simple title, free and clear of all liens and encumbrances, all streets, thoroughfares, alleys, fire lanes, drive aisles, parks, and watercourses, and to the public use forever easements for sidewalks, storm drainage facilities, utilities and any other property necessary to serve the plat and to implement the requirements of the subdivision regulations and other City codes and do hereby bind ourselves, our heirs, successors and assigns to warrant and to forever defend the title on the land so dedicated. Further, the undersigned covenants and agrees that he/she shall maintain all easements and facilities in a state of good repair and functional condition at all times in accordance with City codes and regulations. No buildings, fences, trees, shrubs, or other improvements or growths shall be constructed or placed upon, over, or across the easements as shown, except that landscape improvements may be installed, if approved by the City of Sanger. The City of Sanger and public utility entities shall have the right to access and maintain all respective easements without the necessity at any time of procuring permission from

## NOTES:

- 1. The purpose of this plat is to divide a single platted lot into two platted lots.
- 2. All lots comply with the minimum size requirements of the zoning district. 3. All common areas, drainage easements, and detention facilities will be owned and maintained by the HOA/POA. Any common area within the City's right-of-way will require a facilities agreement, to be reviewed
- and approved by the City. 4. Notice – selling a portion of this addition by metes and bounds is a violation of City ordinance and State Law
- and is subject to fines and withholding of utilities and building permits. 5. This plat does not alter or remove existing deed restrictions, if any, on this property.
- 6. Minimum finished floor elevations are at least 2 feet above the 100 year flood plain.
- 7. No portion of subject property lies within a special flood hazard area according to the FLOOD INSURANCE RATE MAP for Denton County and Incorporated Area, Map Number 48121C0210G, dated April 18, 2011. (Subject property lies in Zone X).
- Water, Sewer and Electric service is provided by the City of Sanger.
- 9. Telephone service is provided by Nortex Communications, 205 North Walnut, Muenster, Texas 76252.
- 10. Basis of Bearing is the State Plane Coordinate System, Texas North Central Zone (4202), North American Datum of 1983, as determined from GPS observations.

## FINAL PLAT

LOTS 1R-1 AND 1R-2, BLOCK B OF KIRKLAND STREET ADDITION, PHASE II BEING A MINOR REPLAT OF LOT 1, BLOCK B OF KIRKLAND STREET ADDITION, PHASE II BEING 0.373 ACRE IN THE R. BEBEE SURVEY A-25 CITY OF SANGER, DENTON COUNTY, TEXAS