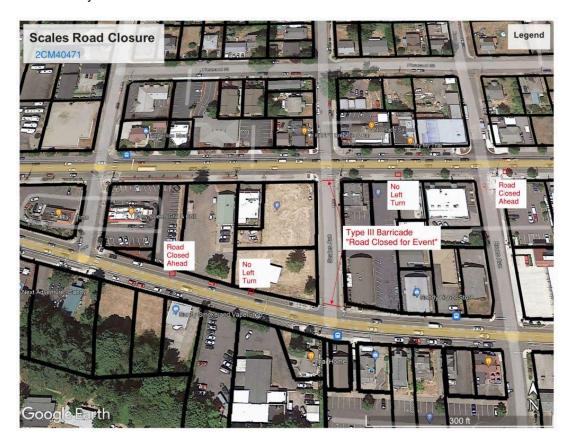

Mon, Apr 7, 2025 at 12:17 PM

Hi Patrick,

Yes, Fire Inspector Pedersen made a site visit last Wednesday and spoke with Jennifer about their plan including the required fire extinguishers.

Clackamas Fire is in approval of the 2025 Mount Hood Farmers Market event layout with the Scales Street closure as long as the barricades remain the easily removable Type III barricades.

Scales Avenue Road Closure Map.JPG  $240\mathrm{K}$ 

**Patrick Depa** <pdepa@ci.sandy.or.us>
To: "Boumann, Mike" <mike.boumann@clackamasfire.com>

Mon, Apr 7, 2025 at 12:40 PM

Thank you Mike.

**Patrick Depa** Senior Planner