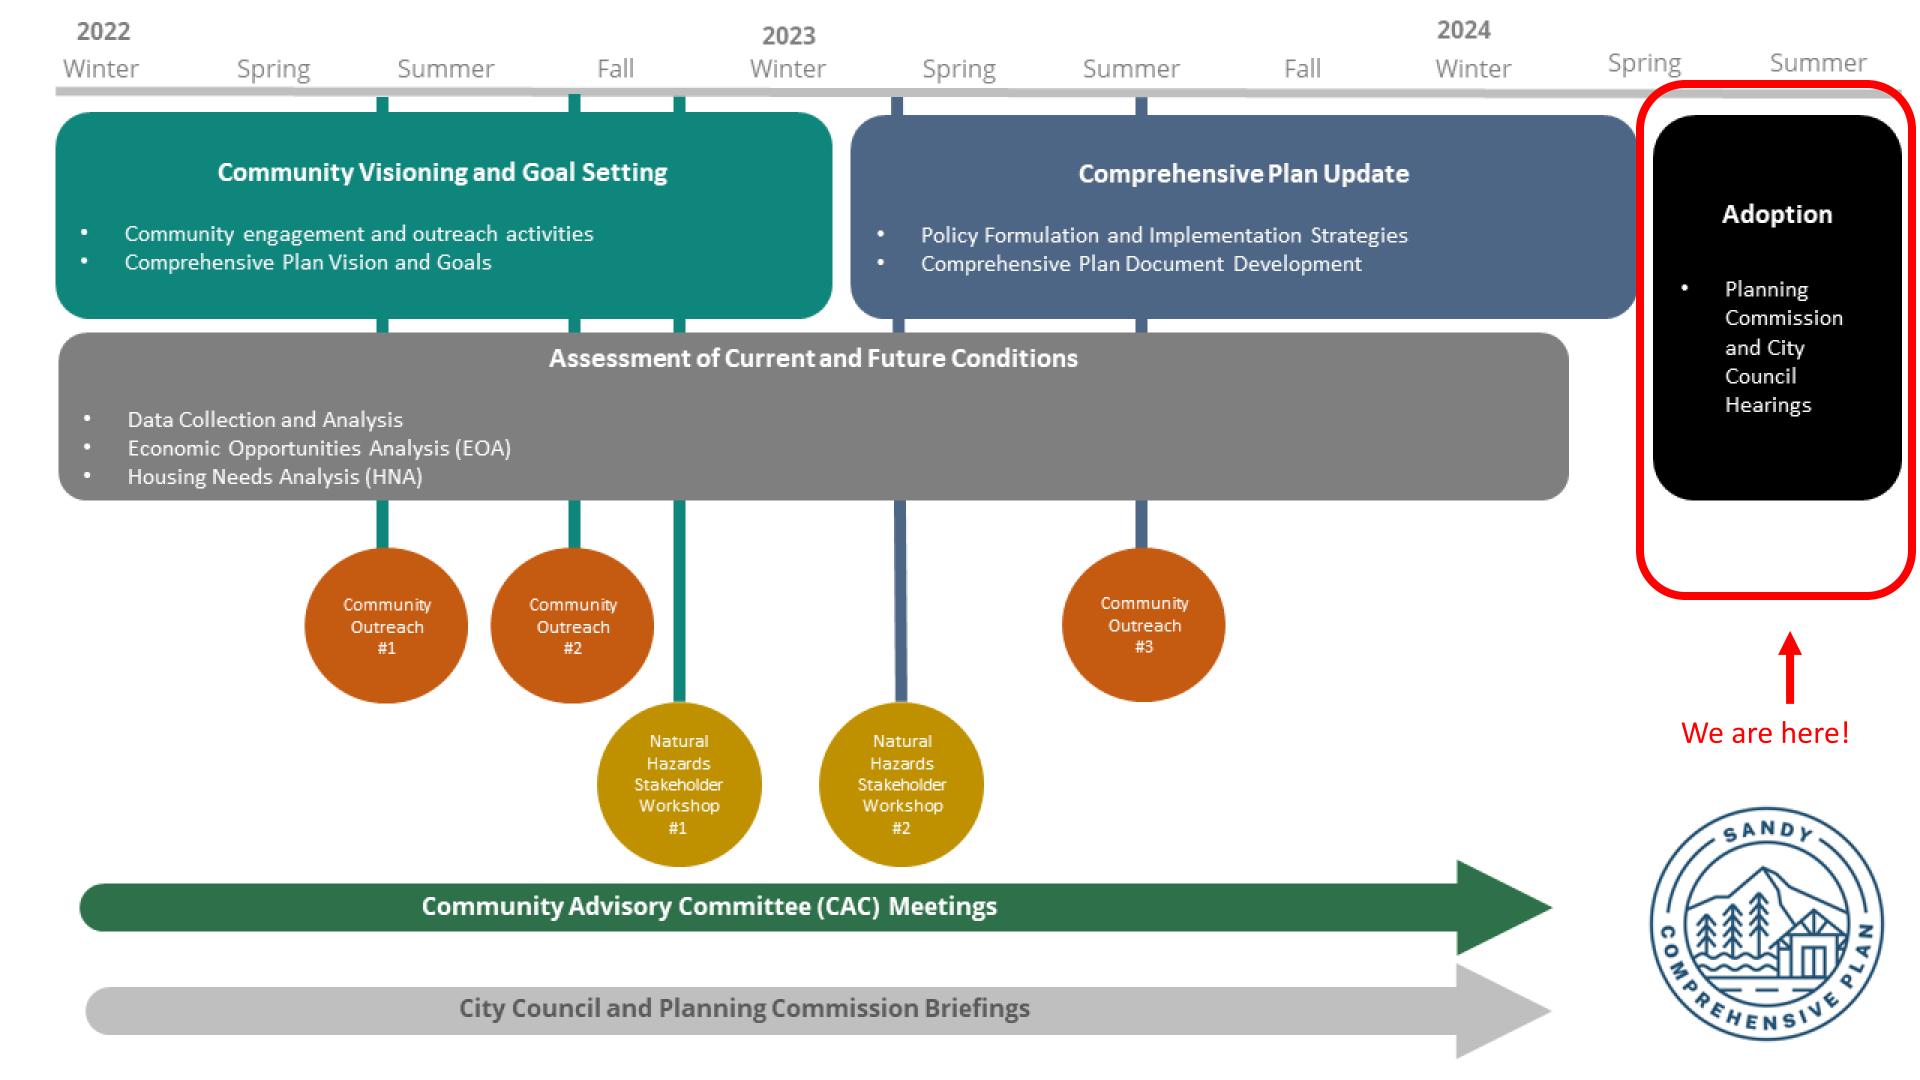

# ENVISION SANDY 2050

Sandy City Council Hearing
October 7<sup>th</sup>, 2024





# **Envision Sandy 2050 Process**













### What did we hear?

What makes
Sandy
special
today?



What did we hear?

What about Sandy would you like to change in the future?

#### APPENDIX A. COMPILED OUTREACH RAW RESPONSES

COMMUNITY CONVERSATIONS (AS OF 7/11/2022)

|                                        | _   | Why did you choose to live/work in Sandy?