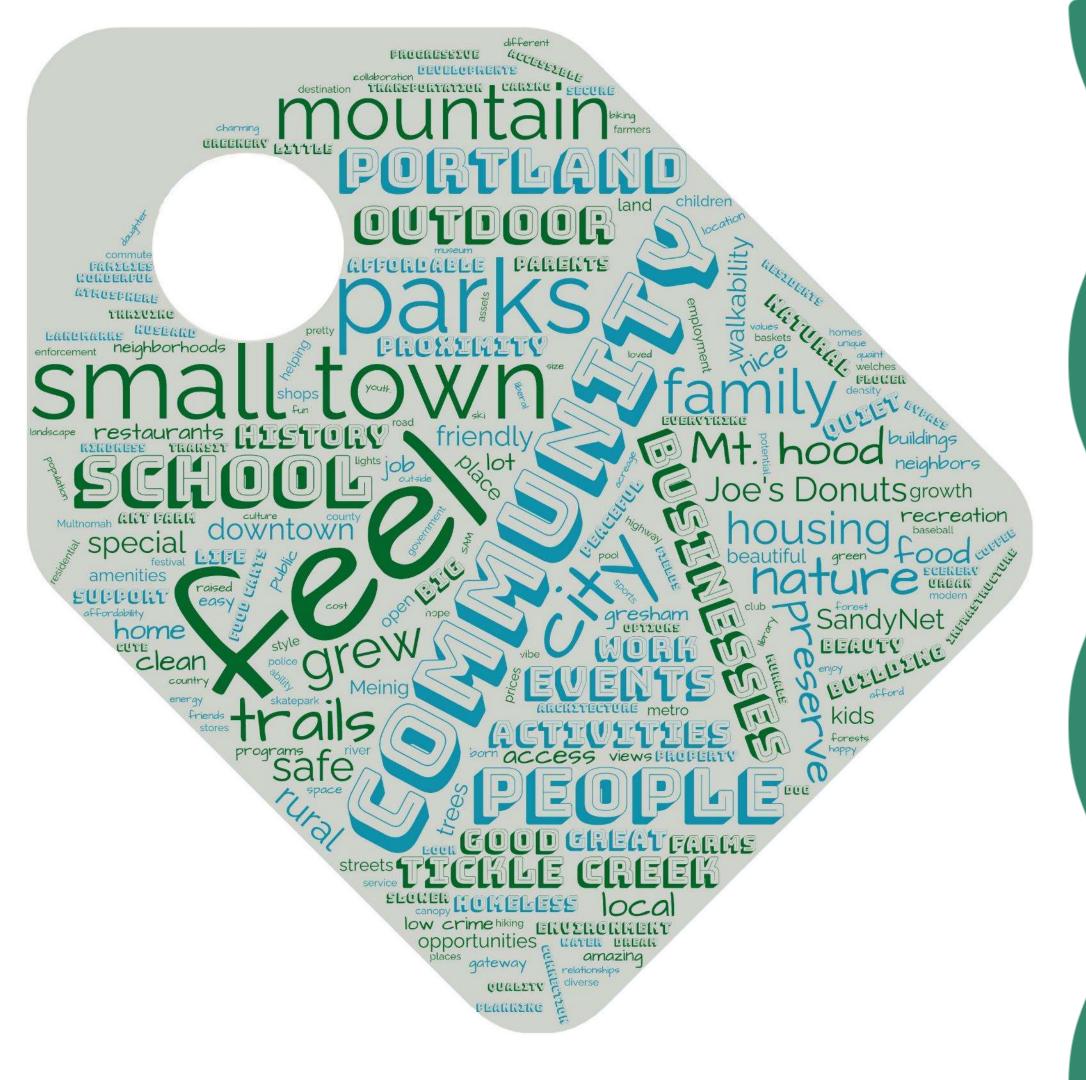

### What did we hear?

What makes
Sandy
special
today?

What did we hear?

What about Sandy would you like to change in the future?