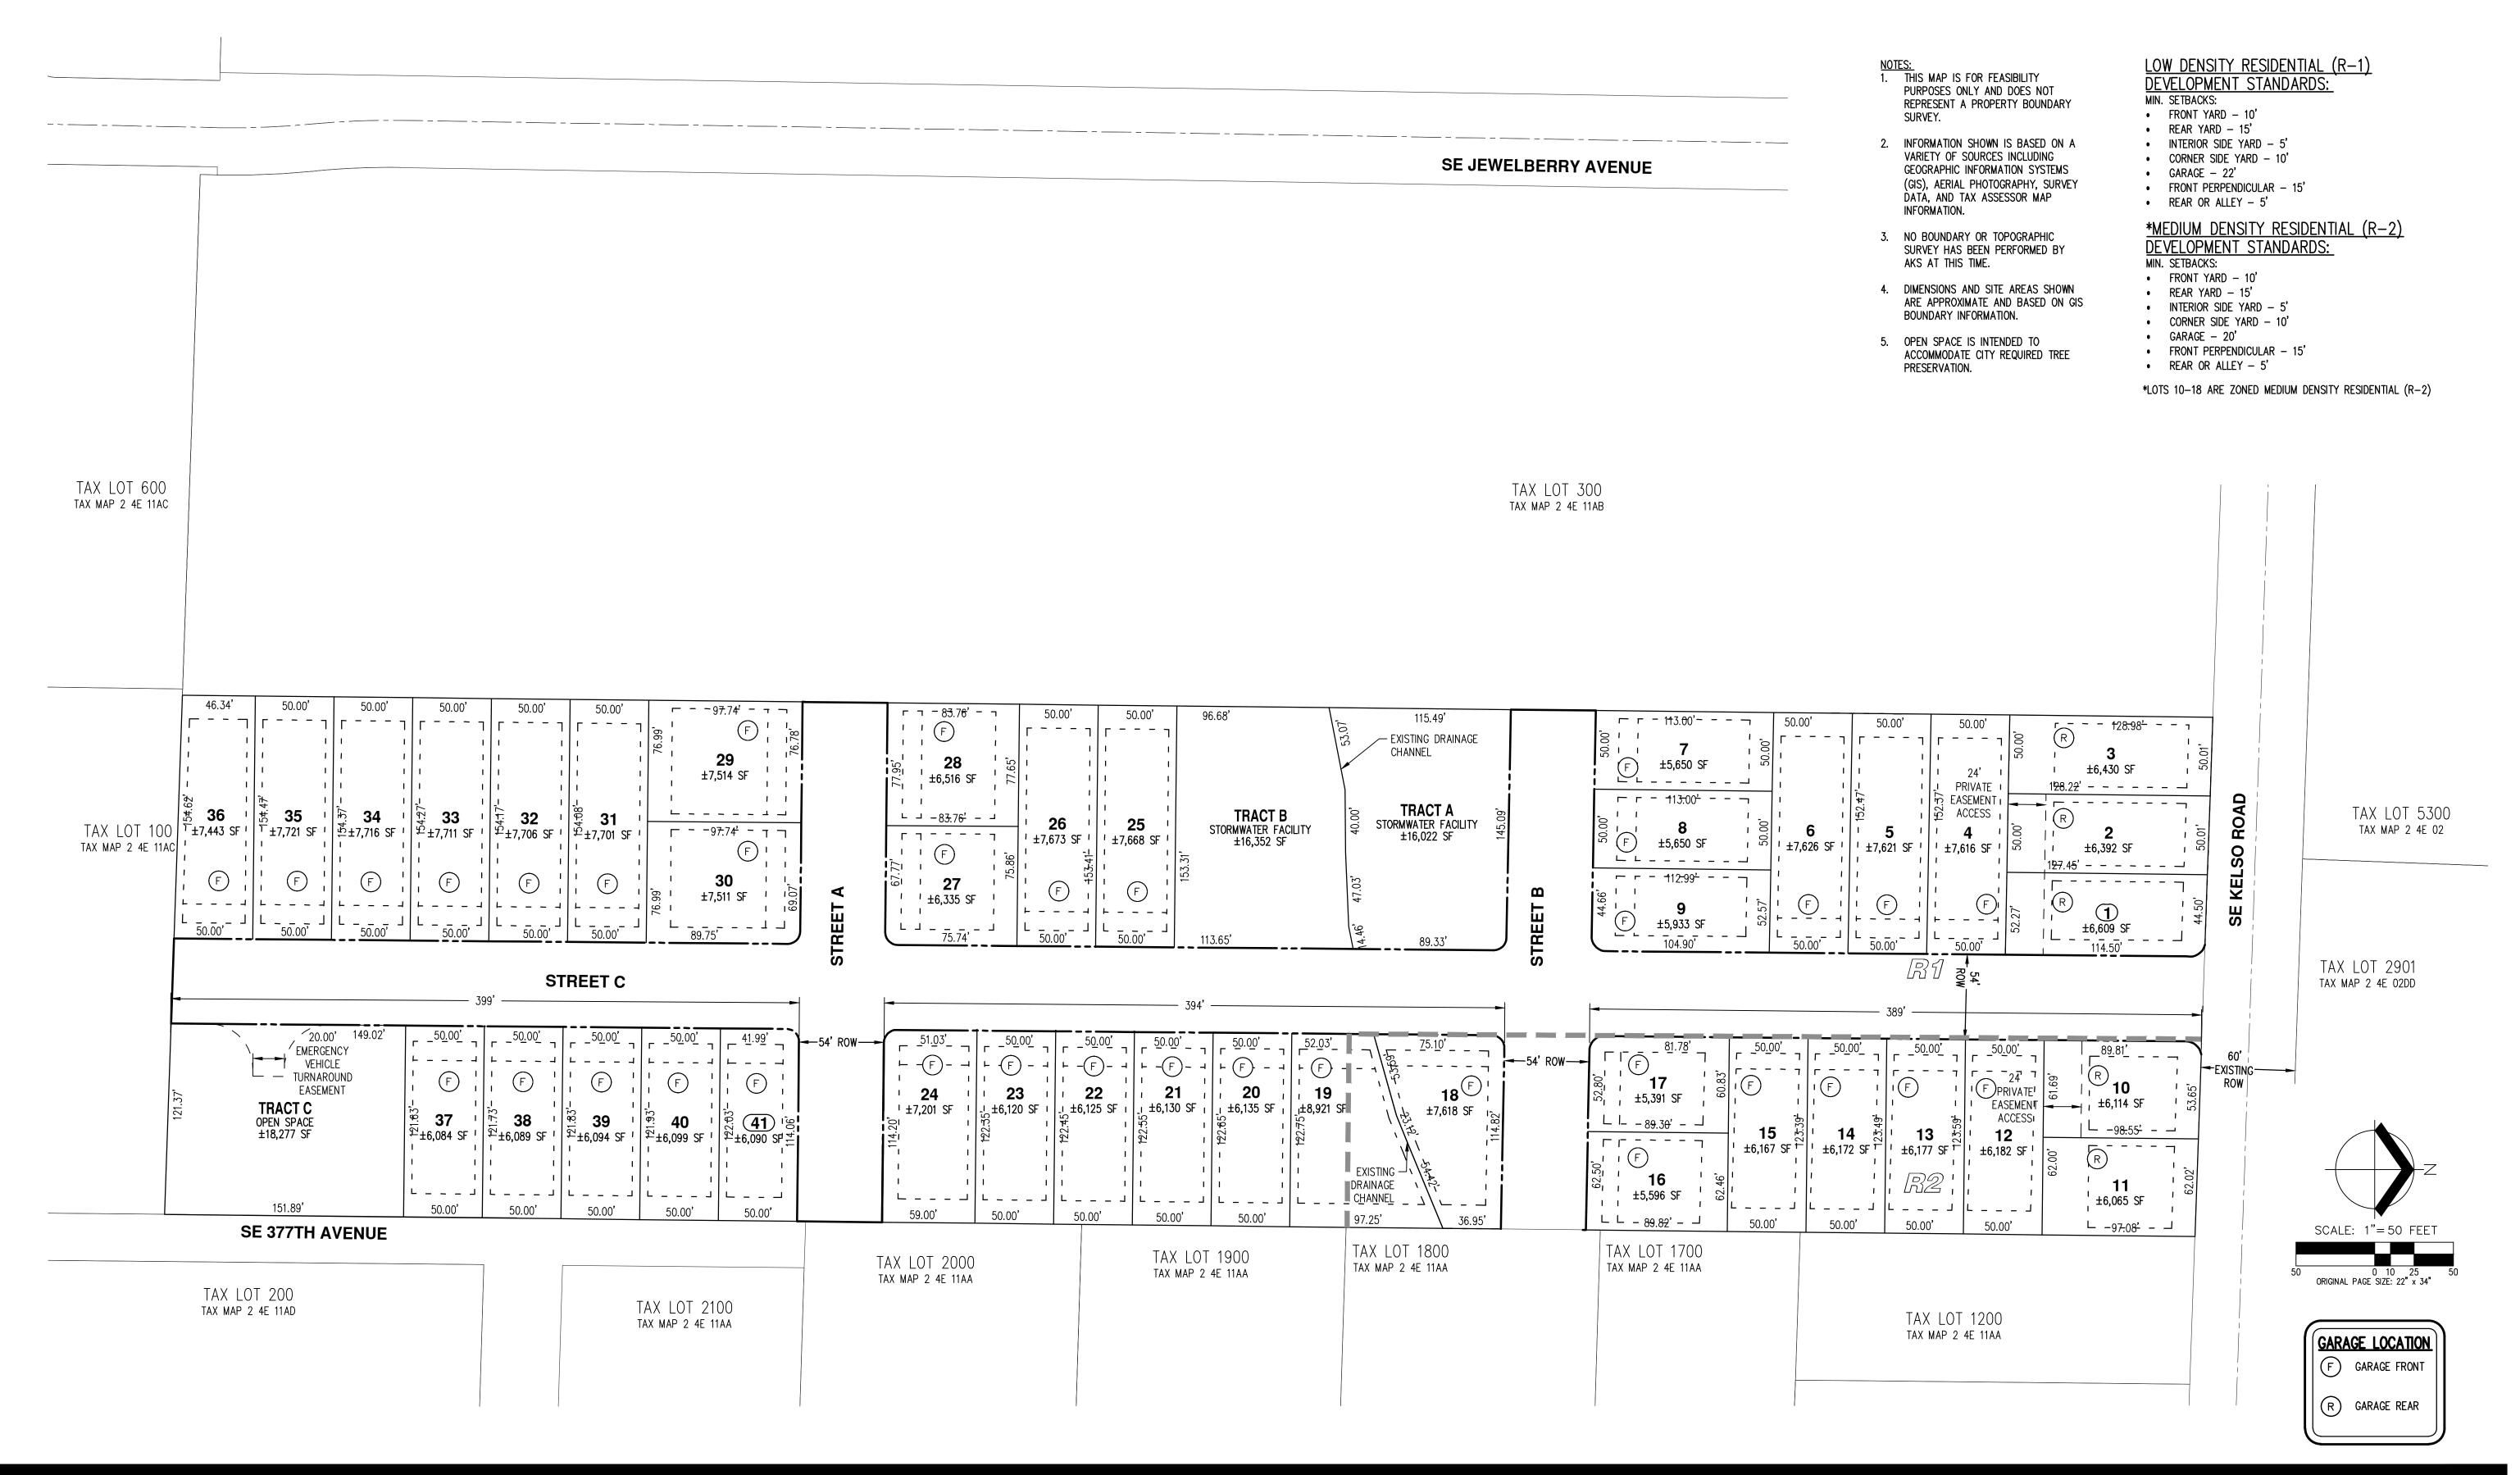

The applicant is interested in subdividing the subject site to establish ±41 lots intended for single-detached dwellings on the site. The preliminary plan (attached) is designed with the intention of meeting the city's clear and objective standards.

#### **Land Use**

- 1. Please confirm that the subject property qualifies for annexation into Sandy's City Limits.
- 2. Please discuss the annexation application and review process. Is a zone change required to accompany the annexation?
- 3. The preliminary plans are designed to comply with the minimum requirements in perv the city's current zoning designations and other applicable design requirements. Please confirm that this can be reviewed as a Type II Land Division and discuss the required process.
- 4. Please discuss the density calculation process in Section 17.30.20 and how/if these requirements apply to this project, given the code changes related to middle housing.
- 5. Please confirm the functional classification of SE Kelso Road as a minor arterial and discuss how the building orientation standards in Section 17.82.20 will apply.
- 6. According to Sandy's Parks & Trails Master Plan (Map 8), a neighborhood park is shown in the subject property area. Please confirm that per Section 17.86.10.B, this project will require ±0.84 acres of parkland dedication. Will the city accept a fee-in-lieu of dedication? If so, please confirm the fee will be \$721,470.86.
- 7. Please discuss the tree retention and removal standards in Chapter 17.102 and confirm that based on the size of the property, ± 29 trees are required to be preserved.
- 8. The current design utilizes open space in anticipation of preserving trees consistent with Section 17.102.50. Please discuss the open space requirements and confirm that the preliminary plan can meet these requirements.
- 9. It is assumed that more than 50 trees will be removed as a part of the site improvement process. Please outline the permit process for tree removal.

### **Street/Transportation/Circulation**

- 13. Please confirm that the street layout in the preliminary plan meets the minimum block length and right-of-way width/dedication requirements.
- 14. This design aims to utilize a private access easement to provide access to the lots with frontage on SE Kelso Road. Please discuss if this is compatible with the access standards.
- 15. Please confirm that the planned connection to SE Kelso Road meets access spacing requirements.
- 16. Right of way associated SE 337<sup>th</sup> Avenue abuts the southeast corner of the site. Will the city require any dedication or connection to the existing right of way?
- 17. Please confirm the intersections shown to meet the minimum distance requirements from other intersections and discuss how this is measured.
- 18. Please confirm that planned street locations meet intersection spacing requirements.
- 19. Please confirm the Fire Department has no issues with the street layout, as planned.
- 20. Please discuss any other on-site improvement or right-of-way dedication requirements regarding site circulation.
- 21. Please discuss any frontage improvements that may be required along SE Kelso Road.
- 22. Are there any other on or off-site improvements that are anticipated to be required?
- 23. Will a traffic study be required?
- 24. Will a TPR analysis be required with the annexation application?