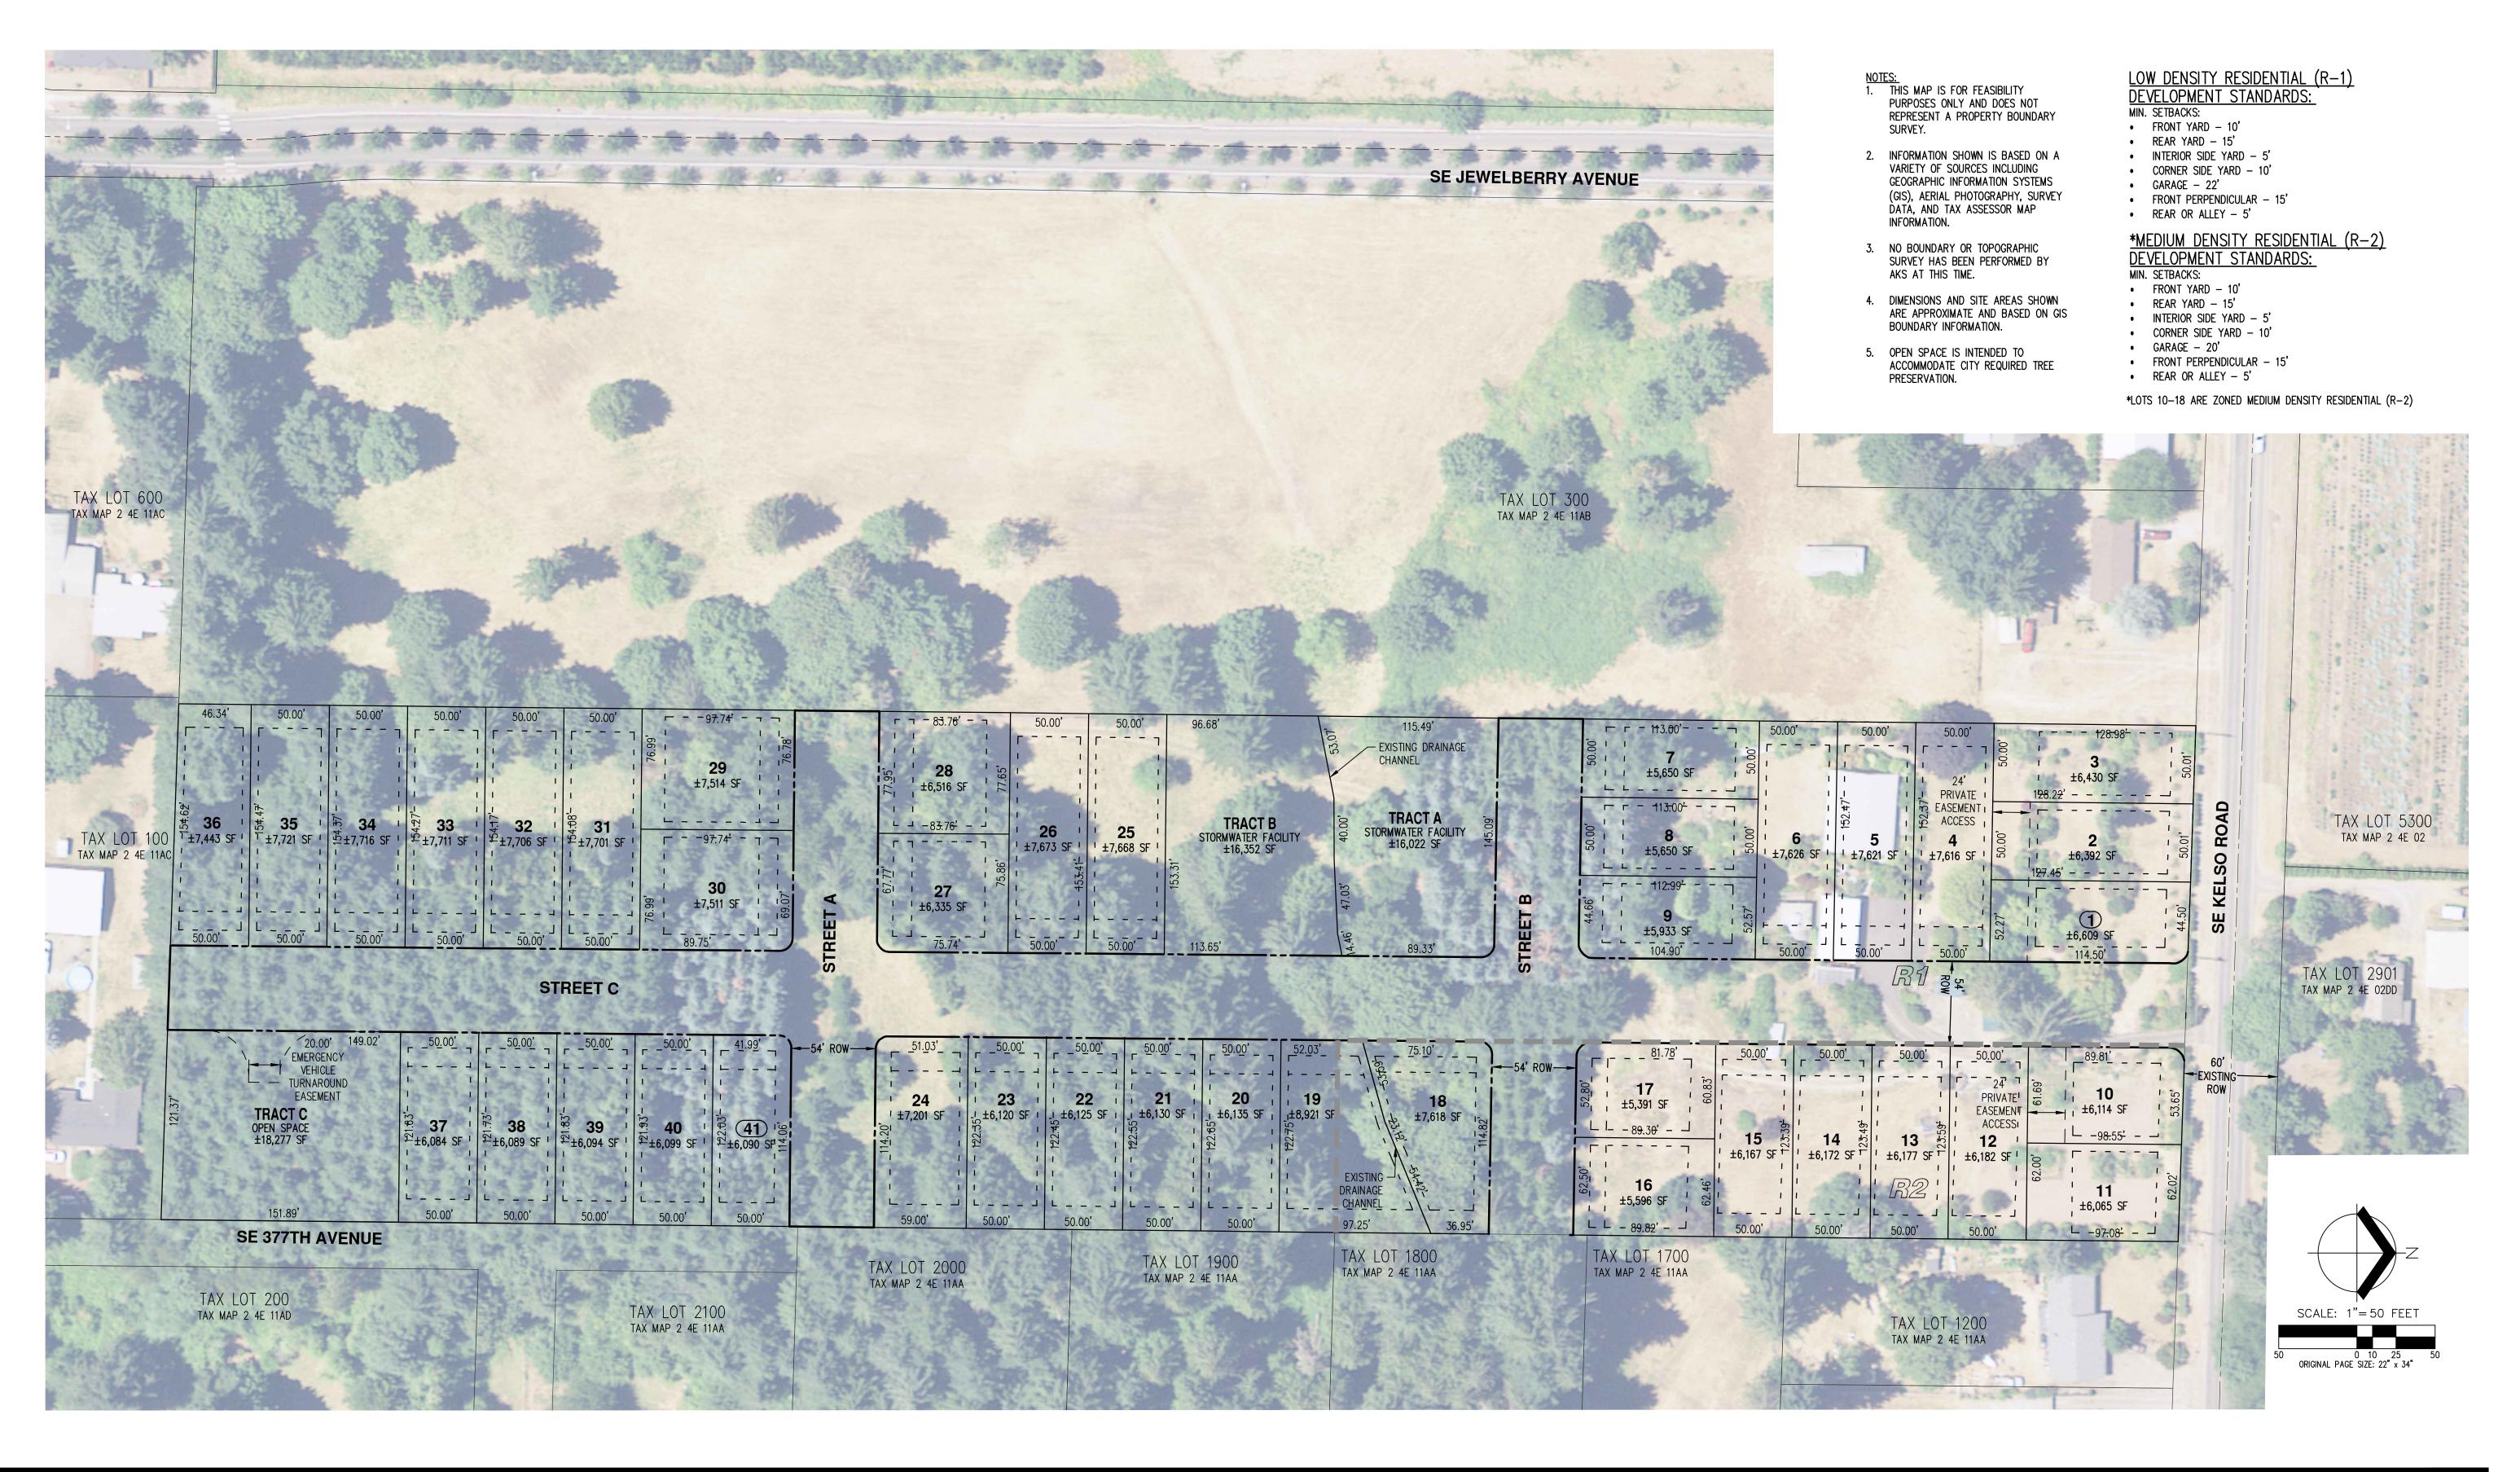

The applicant is interested in subdividing the subject site to establish ±41 lots intended for single-detached dwellings on the site. The preliminary plan (attached) is designed with the intention of meeting the city's clear and objective standards.

#### **Land Use**

- 1. Please confirm that the subject property qualifies for annexation into Sandy's City Limits.
- 2. Please discuss the annexation application and review process. Is a zone change required to accompany the annexation?
- 3. The preliminary plans are designed to comply with the minimum requirements in perv the city's current zoning designations and other applicable design requirements. Please confirm that this can be reviewed as a Type II Land Division and discuss the required process.
- 4. Please discuss the density calculation process in Section 17.30.20 and how/if these requirements apply to this project, given the code changes related to middle housing.
- 5. Please confirm the functional classification of SE Kelso Road as a minor arterial and discuss how the building orientation standards in Section 17.82.20 will apply.
- 6. According to Sandy's Parks & Trails Master Plan (Map 8), a neighborhood park is shown in the subject property area. Please confirm that per Section 17.86.10.B, this project will require ±0.84 acres of parkland dedication. Will the city accept a fee-in-lieu of dedication? If so, please confirm the fee will be \$721,470.86.
- 7. Please discuss the tree retention and removal standards in Chapter 17.102 and confirm that based on the size of the property, ± 29 trees are required to be preserved.
- 8. The current design utilizes open space in anticipation of preserving trees consistent with Section 17.102.50. Please discuss the open space requirements and confirm that the preliminary plan can meet these requirements.
- 9. It is assumed that more than 50 trees will be removed as a part of the site improvement process. Please outline the permit process for tree removal.

- 10. Please confirm if any zoning overlays (i.e. slope constraints, natural resources, floodplain, etc.) apply to this property or if there are any designated/known natural resource features affecting the property and provide any relevant requirements.
- 11. Please discuss any known requirements/constraints/limitations associated with on-site topography.
- 12. Please discuss any anticipated changes to the Development Code, TSP, Comprehensive Plan, or other design standards and what impact those changes may have on this project.

### **Street/Transportation/Circulation**

- 13. Please confirm that the street layout in the preliminary plan meets the minimum block length and right-of-way width/dedication requirements.
- 14. This design aims to utilize a private access easement to provide access to the lots with frontage on SE Kelso Road. Please discuss if this is compatible with the access standards.
- 15. Please confirm that the planned connection to SE Kelso Road meets access spacing requirements.
- 16. Right of way associated SE 337<sup>th</sup> Avenue abuts the southeast corner of the site. Will the city require any dedication or connection to the existing right of way?
- 17. Please confirm the intersections shown to meet the minimum distance requirements from other intersections and discuss how this is measured.
- 18. Please confirm that planned street locations meet intersection spacing requirements.
- 19. Please confirm the Fire Department has no issues with the street layout, as planned.
- 20. Please discuss any other on-site improvement or right-of-way dedication requirements regarding site circulation.
- 21. Please discuss any frontage improvements that may be required along SE Kelso Road.
- 22. Are there any other on or off-site improvements that are anticipated to be required?
- 23. Will a traffic study be required?
- 24. Will a TPR analysis be required with the annexation application?