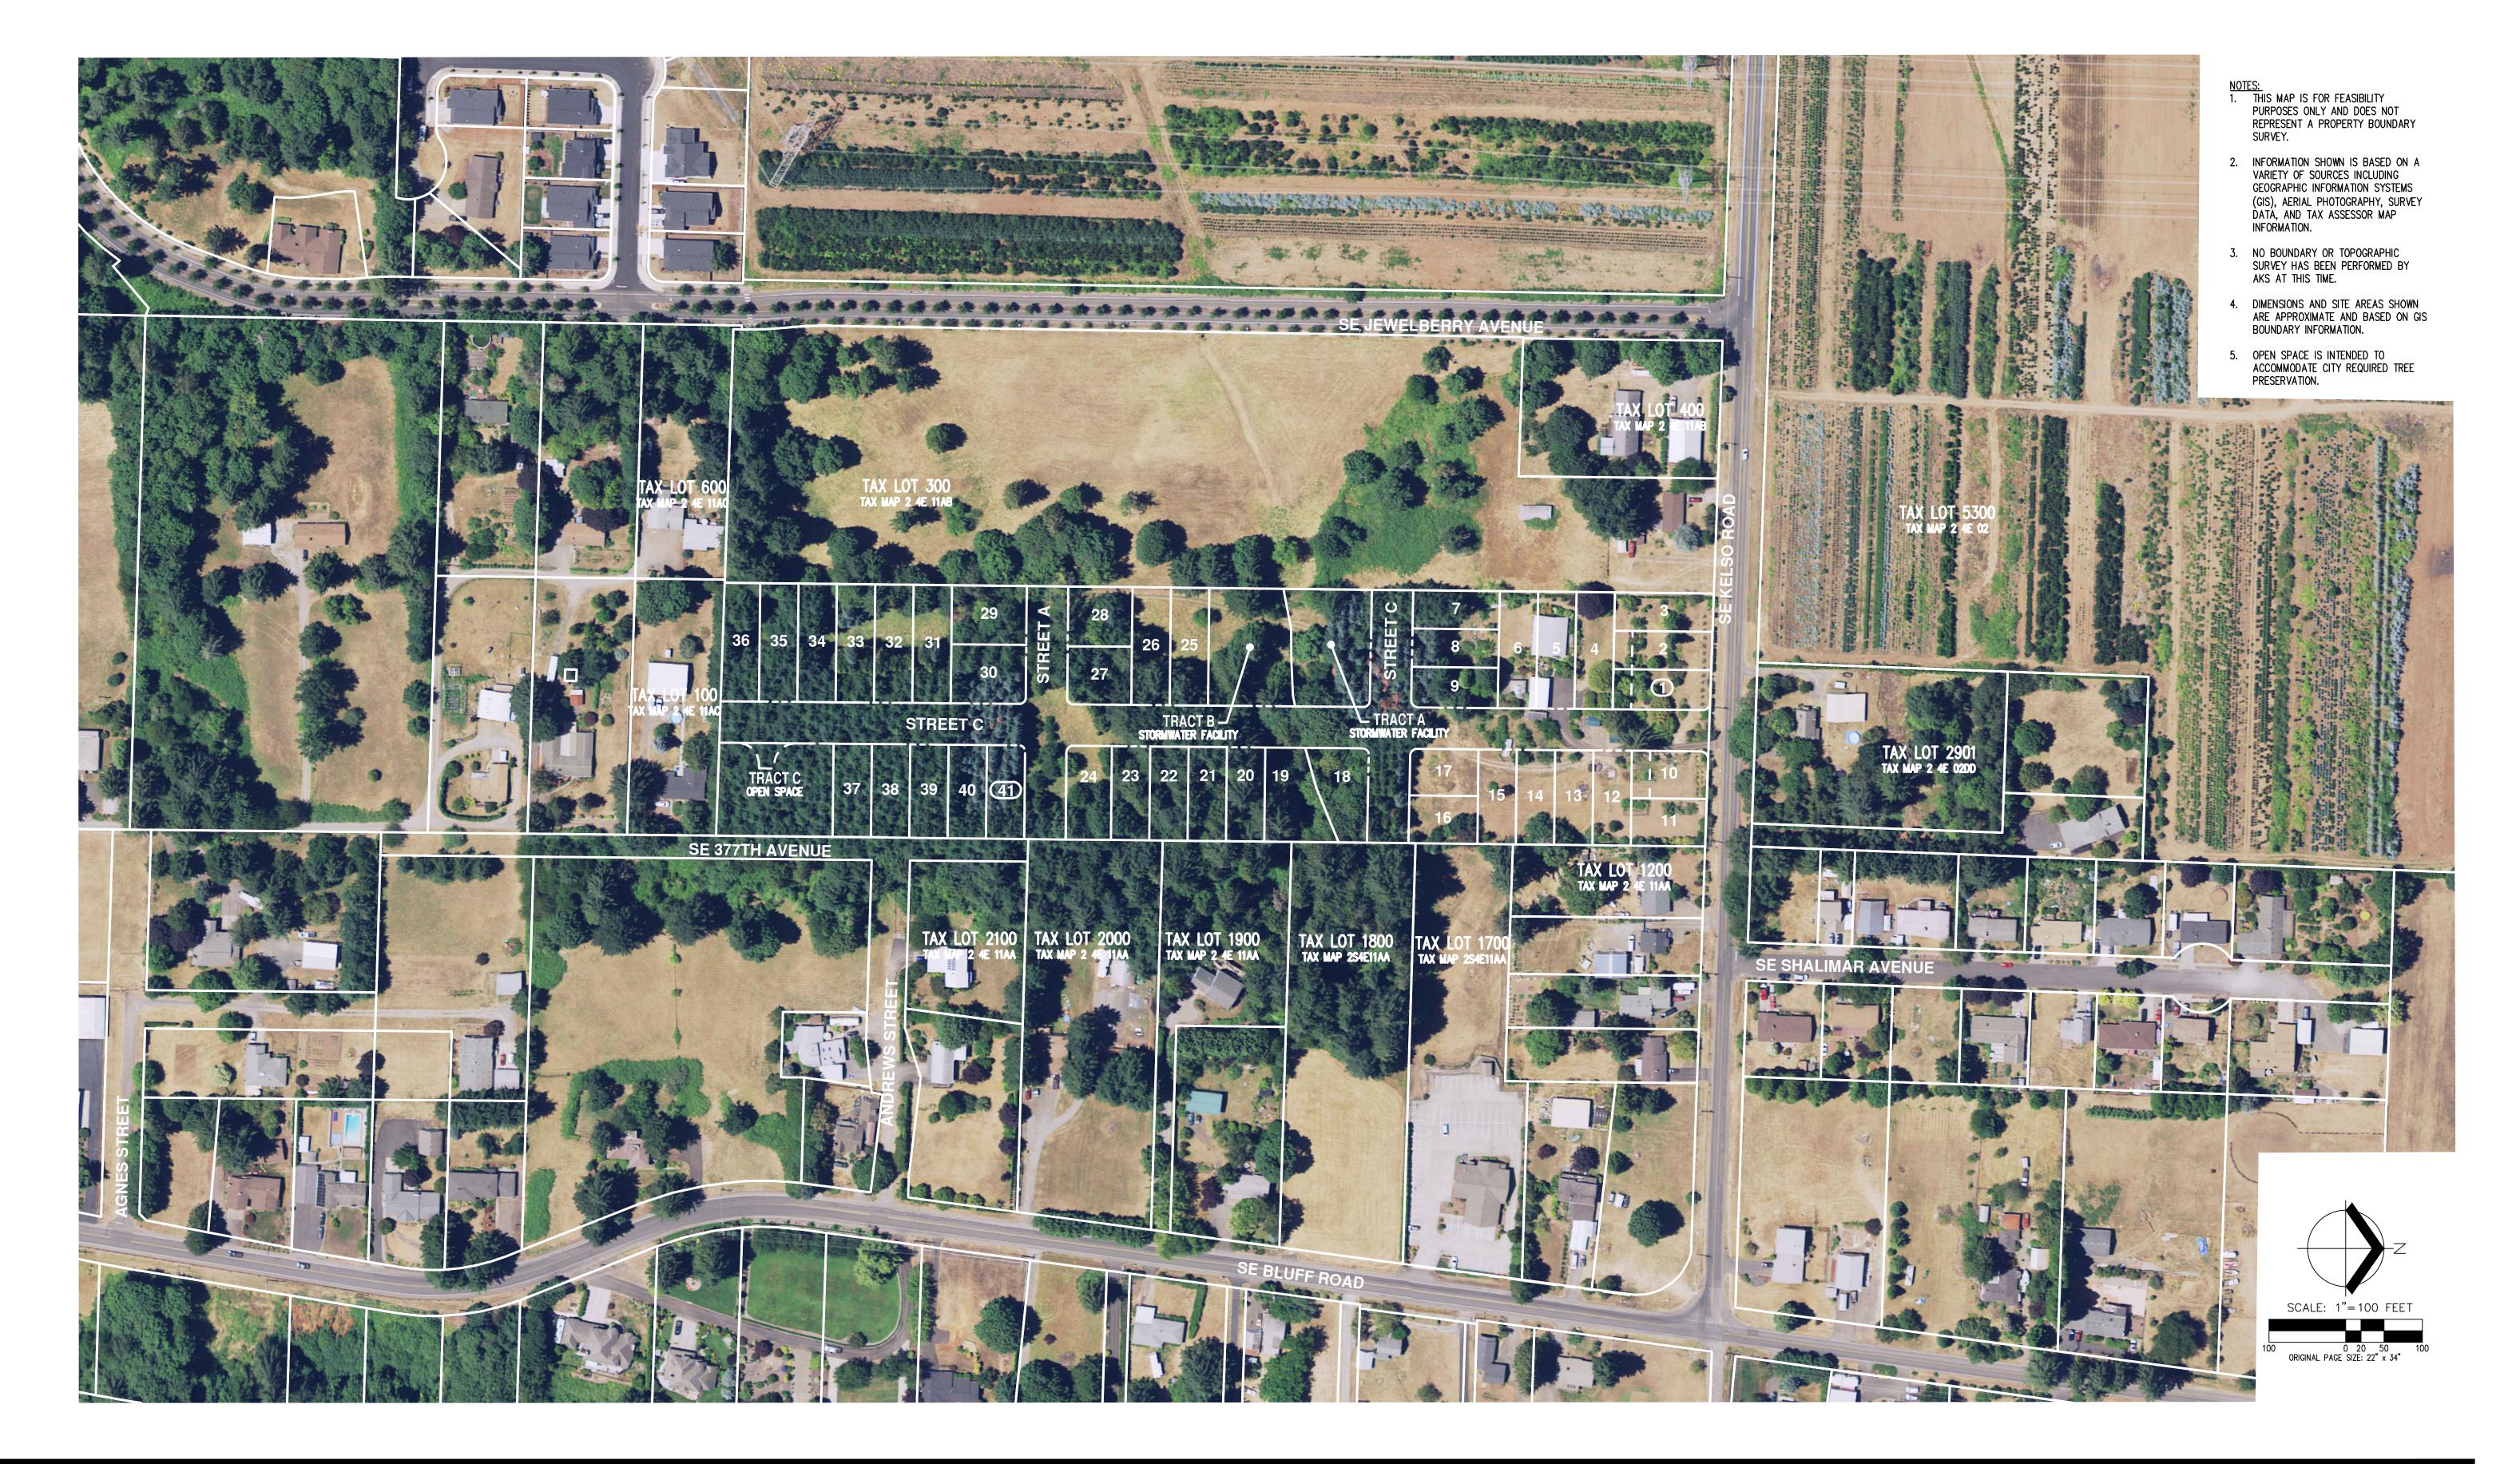

This request involves a ±9.67-acre property located at 37640 Kelso Road (Clackamas County Assessor's Map No. 2-4E-11AB, Tax lots 100 & 200). The site is split zoned between Sandy's Low Density Residential (R-1) and Medium Density Residential (R-2) zoning designations. An existing single-detached dwelling occupies the property and is accessed via an established driveway connection to SE Kelso Road. The Sandy's Parks & Trails Master Plan identifies a need for a neighborhood park in the area. Right-of-way associated with SE 377<sup>th</sup> Avenue abuts the southeast corner of the subject site.

The applicant is interested in subdividing the subject site to establish ±41 lots intended for single-detached dwellings on the site. The preliminary plan (attached) is designed with the intention of meeting the city's clear and objective standards.

### **Street/Transportation/Circulation**

- 13. Please confirm that the street layout in the preliminary plan meets the minimum block length and right-of-way width/dedication requirements.
- 14. This design aims to utilize a private access easement to provide access to the lots with frontage on SE Kelso Road. Please discuss if this is compatible with the access standards.
- 15. Please confirm that the planned connection to SE Kelso Road meets access spacing requirements.
- 16. Right of way associated SE 337<sup>th</sup> Avenue abuts the southeast corner of the site. Will the city require any dedication or connection to the existing right of way?
- 17. Please confirm the intersections shown to meet the minimum distance requirements from other intersections and discuss how this is measured.
- 18. Please confirm that planned street locations meet intersection spacing requirements.
- 19. Please confirm the Fire Department has no issues with the street layout, as planned.
- 20. Please discuss any other on-site improvement or right-of-way dedication requirements regarding site circulation.
- 21. Please discuss any frontage improvements that may be required along SE Kelso Road.
- 22. Are there any other on or off-site improvements that are anticipated to be required?
- 23. Will a traffic study be required?
- 24. Will a TPR analysis be required with the annexation application?

#### Public Services/Utilities/Natural Resources

- 25. Please confirm if there is sufficient sanitary sewer capacity to serve the project.
- 26. Please discuss the status of expanding the pump station for Sandy Woods II and any requirements for further expansion for this site.
- 27. Please discuss if a new sanitary pump station would be considered.
- 28. Please discuss the status and timing of construction for the off-site sanitary line to be built with Sandy Woods II.
- 29. Please discuss any storm drainage issues, including known downstream deficiencies.
- 30. Please provide input on the size and location of the stormwater facilities shown on the preliminary layout. Please confirm water quality and detention are both required.
- 31. Please confirm the water system has sufficient capacity and pressure for domestic and fire suppression service. Please discuss if a water system analysis is required.
- 32. Please confirm if fire suppression sprinklers will be required for any of the lots.