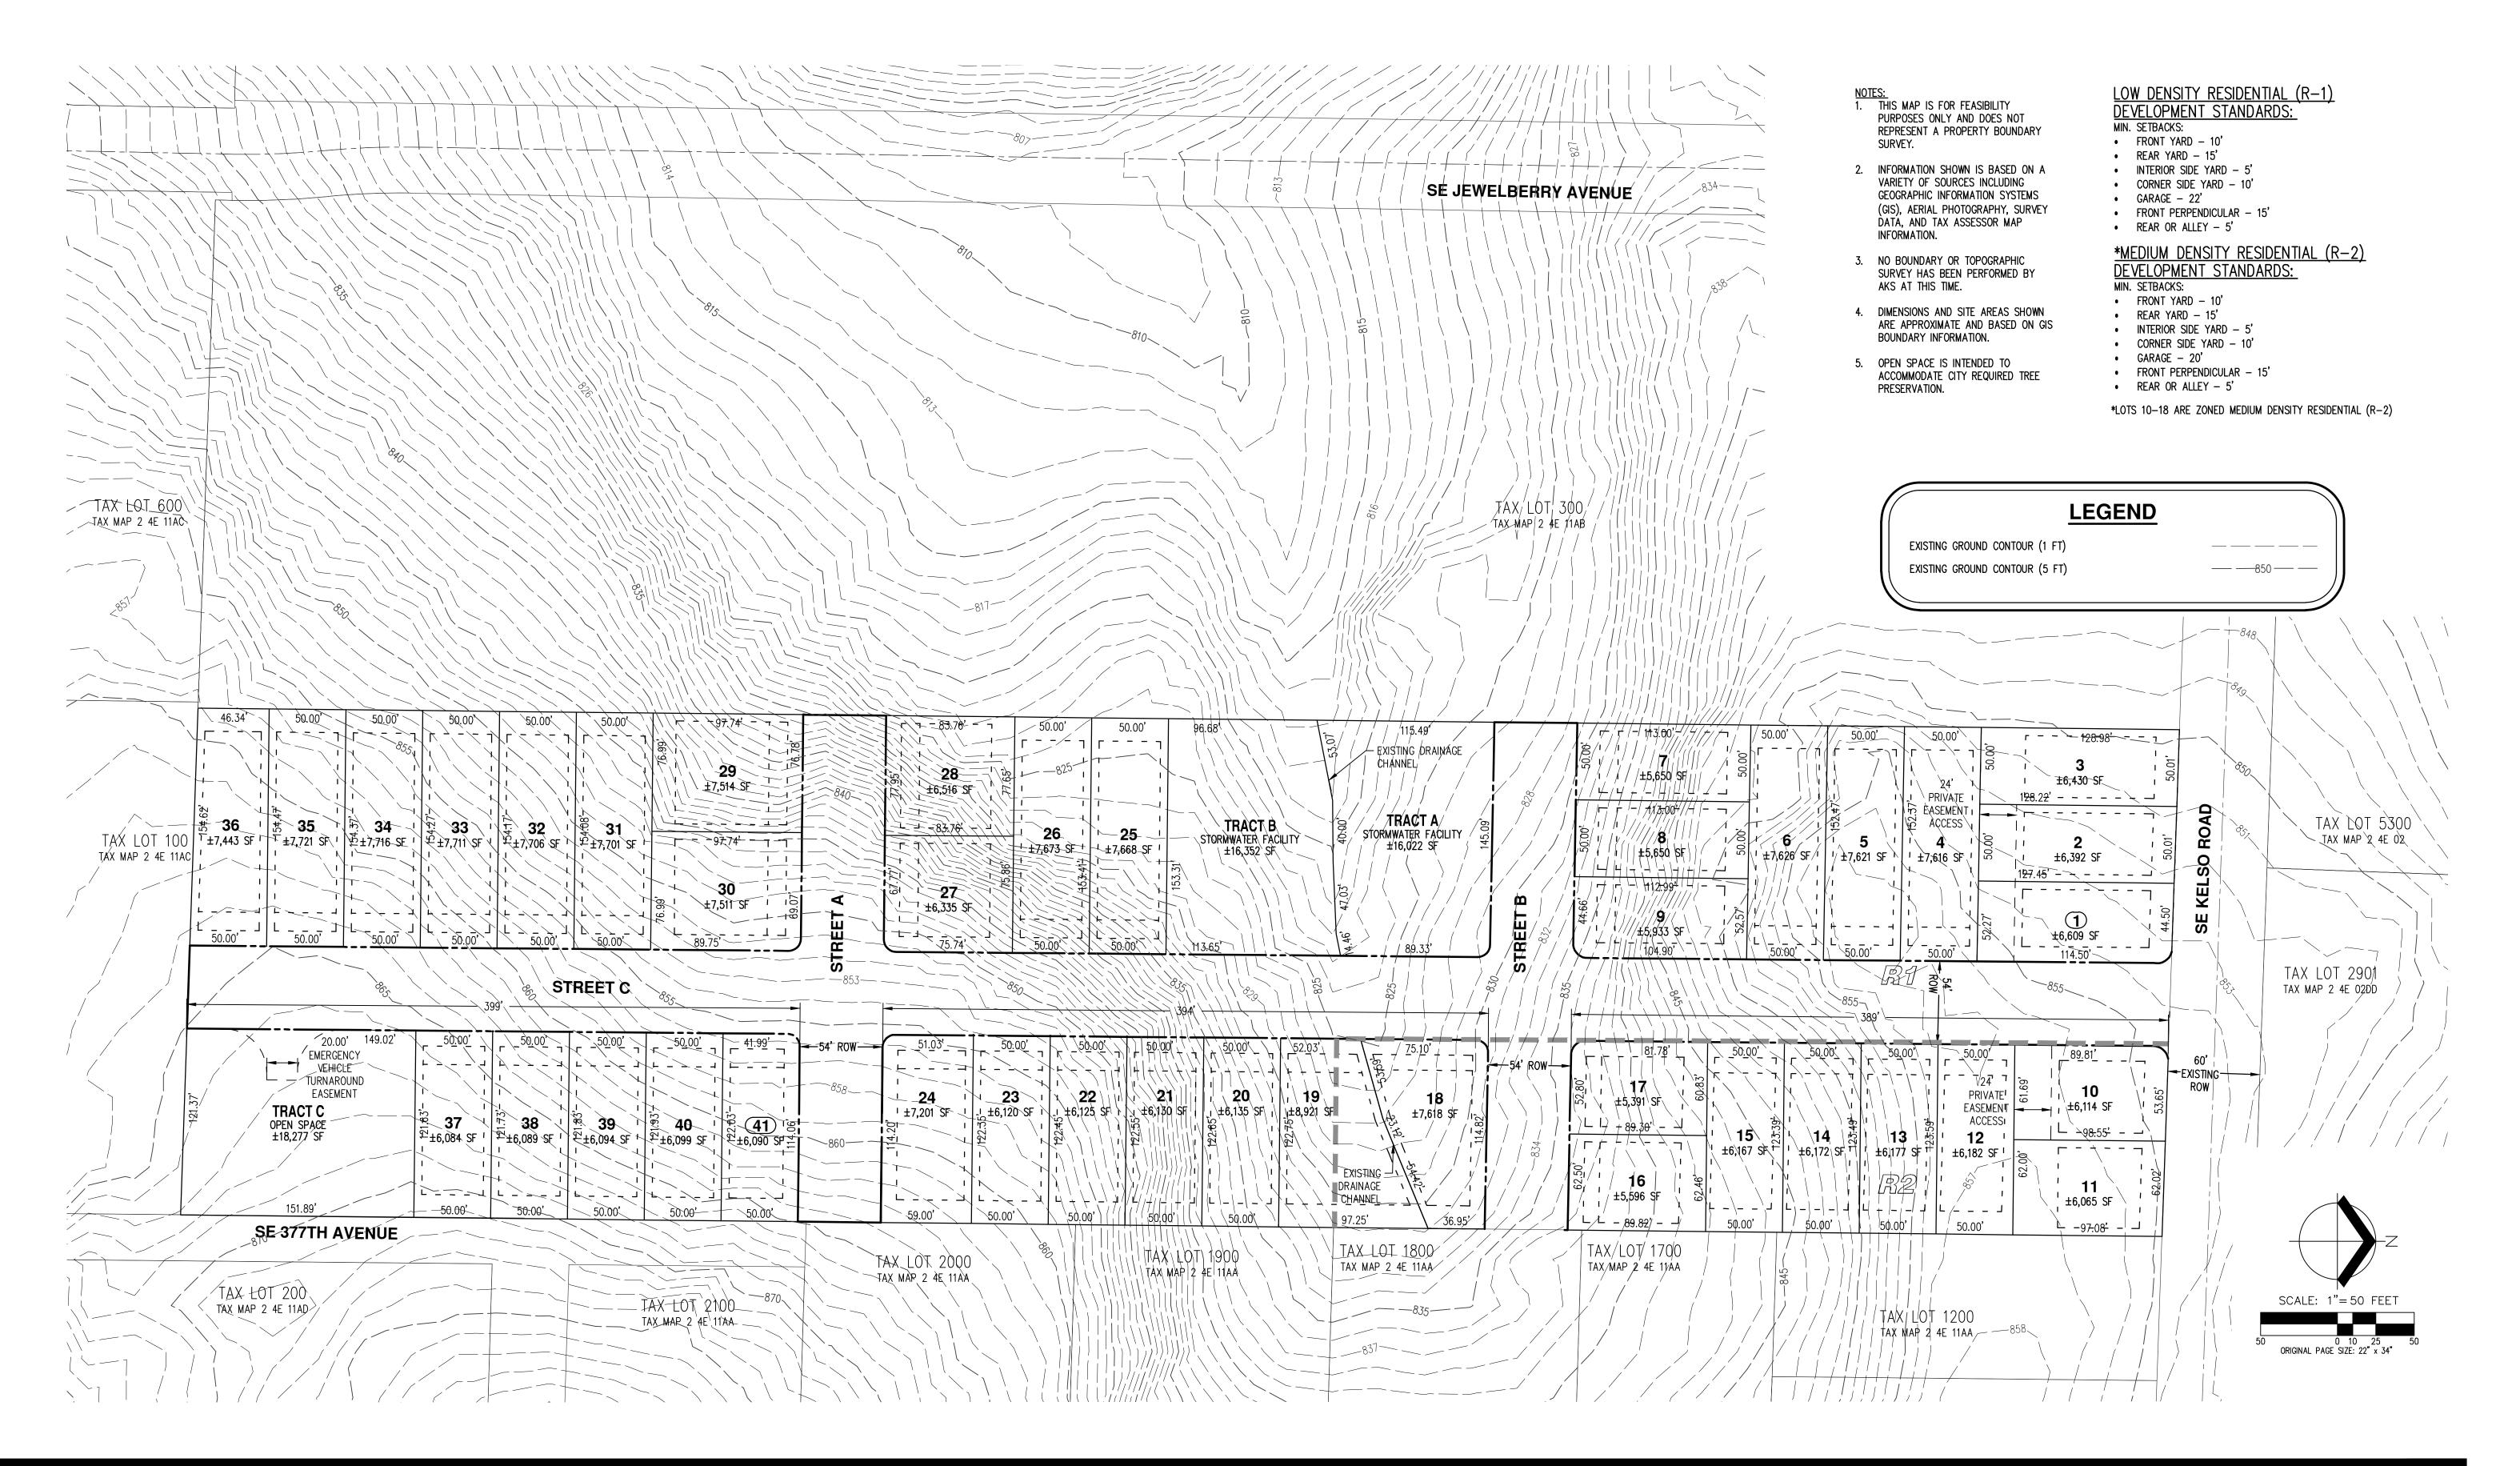

The applicant is interested in subdividing the subject site to establish ±41 lots intended for single-detached dwellings on the site. The preliminary plan (attached) is designed with the intention of meeting the city's clear and objective standards.

- 10. Please confirm if any zoning overlays (i.e. slope constraints, natural resources, floodplain, etc.) apply to this property or if there are any designated/known natural resource features affecting the property and provide any relevant requirements.
- 11. Please discuss any known requirements/constraints/limitations associated with on-site topography.
- 12. Please discuss any anticipated changes to the Development Code, TSP, Comprehensive Plan, or other design standards and what impact those changes may have on this project.