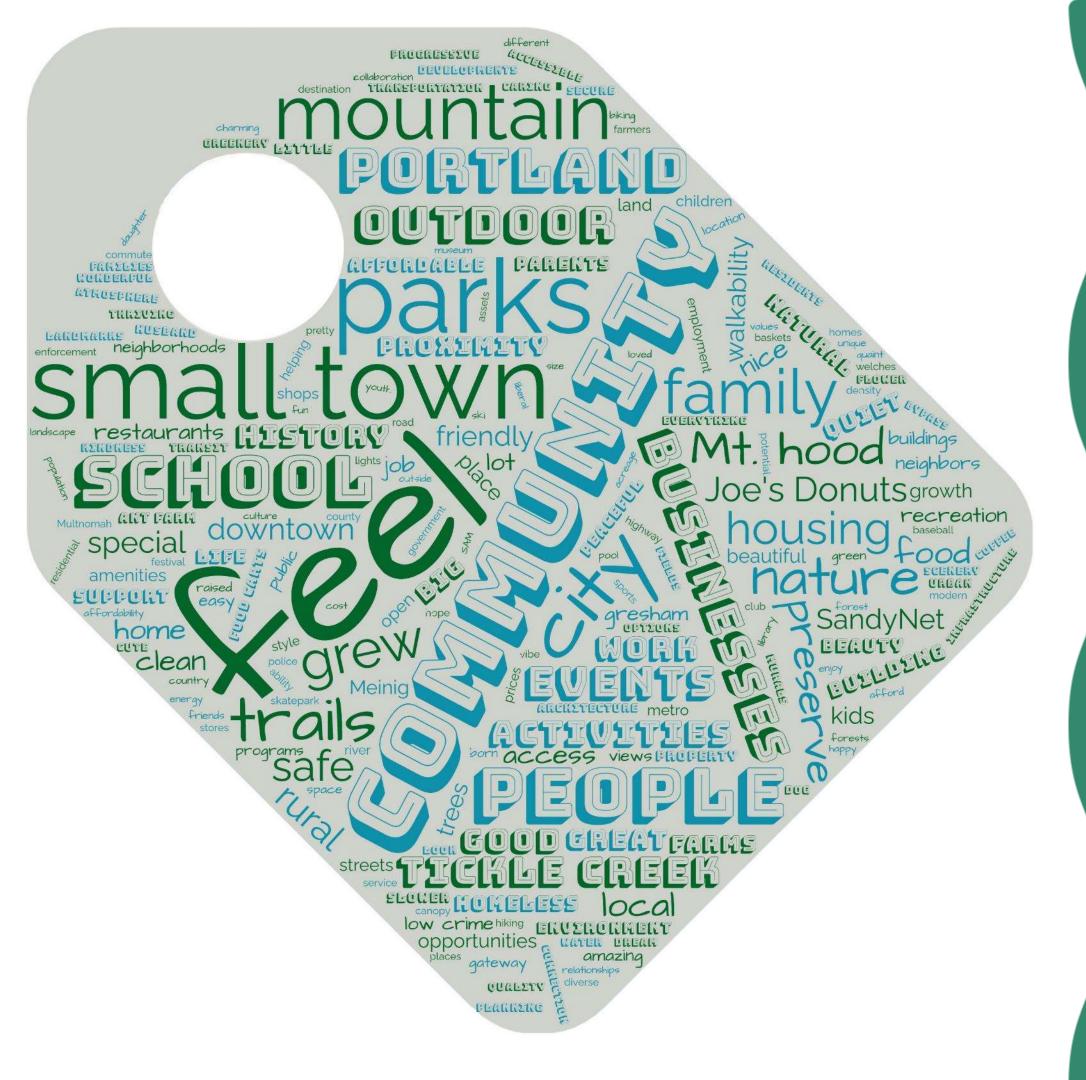

## What did we hear?

What makes
Sandy
special
today?

What did we hear?

What about Sandy would you like to change in the future?