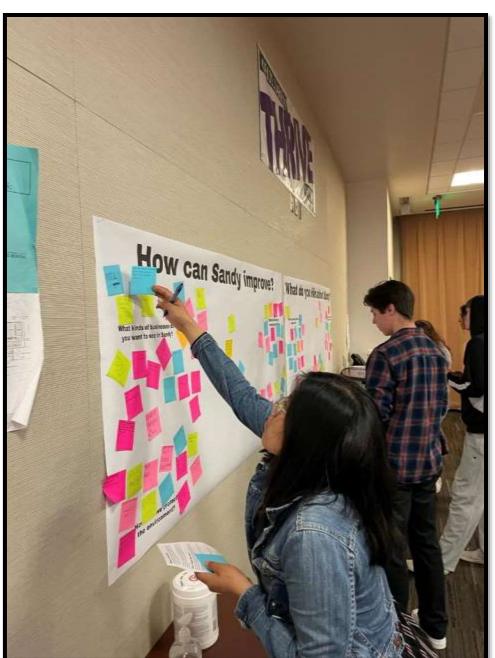

## What did we hear?

What makes
Sandy
special
today?

What did we hear?

What about Sandy would you like to change in the future?