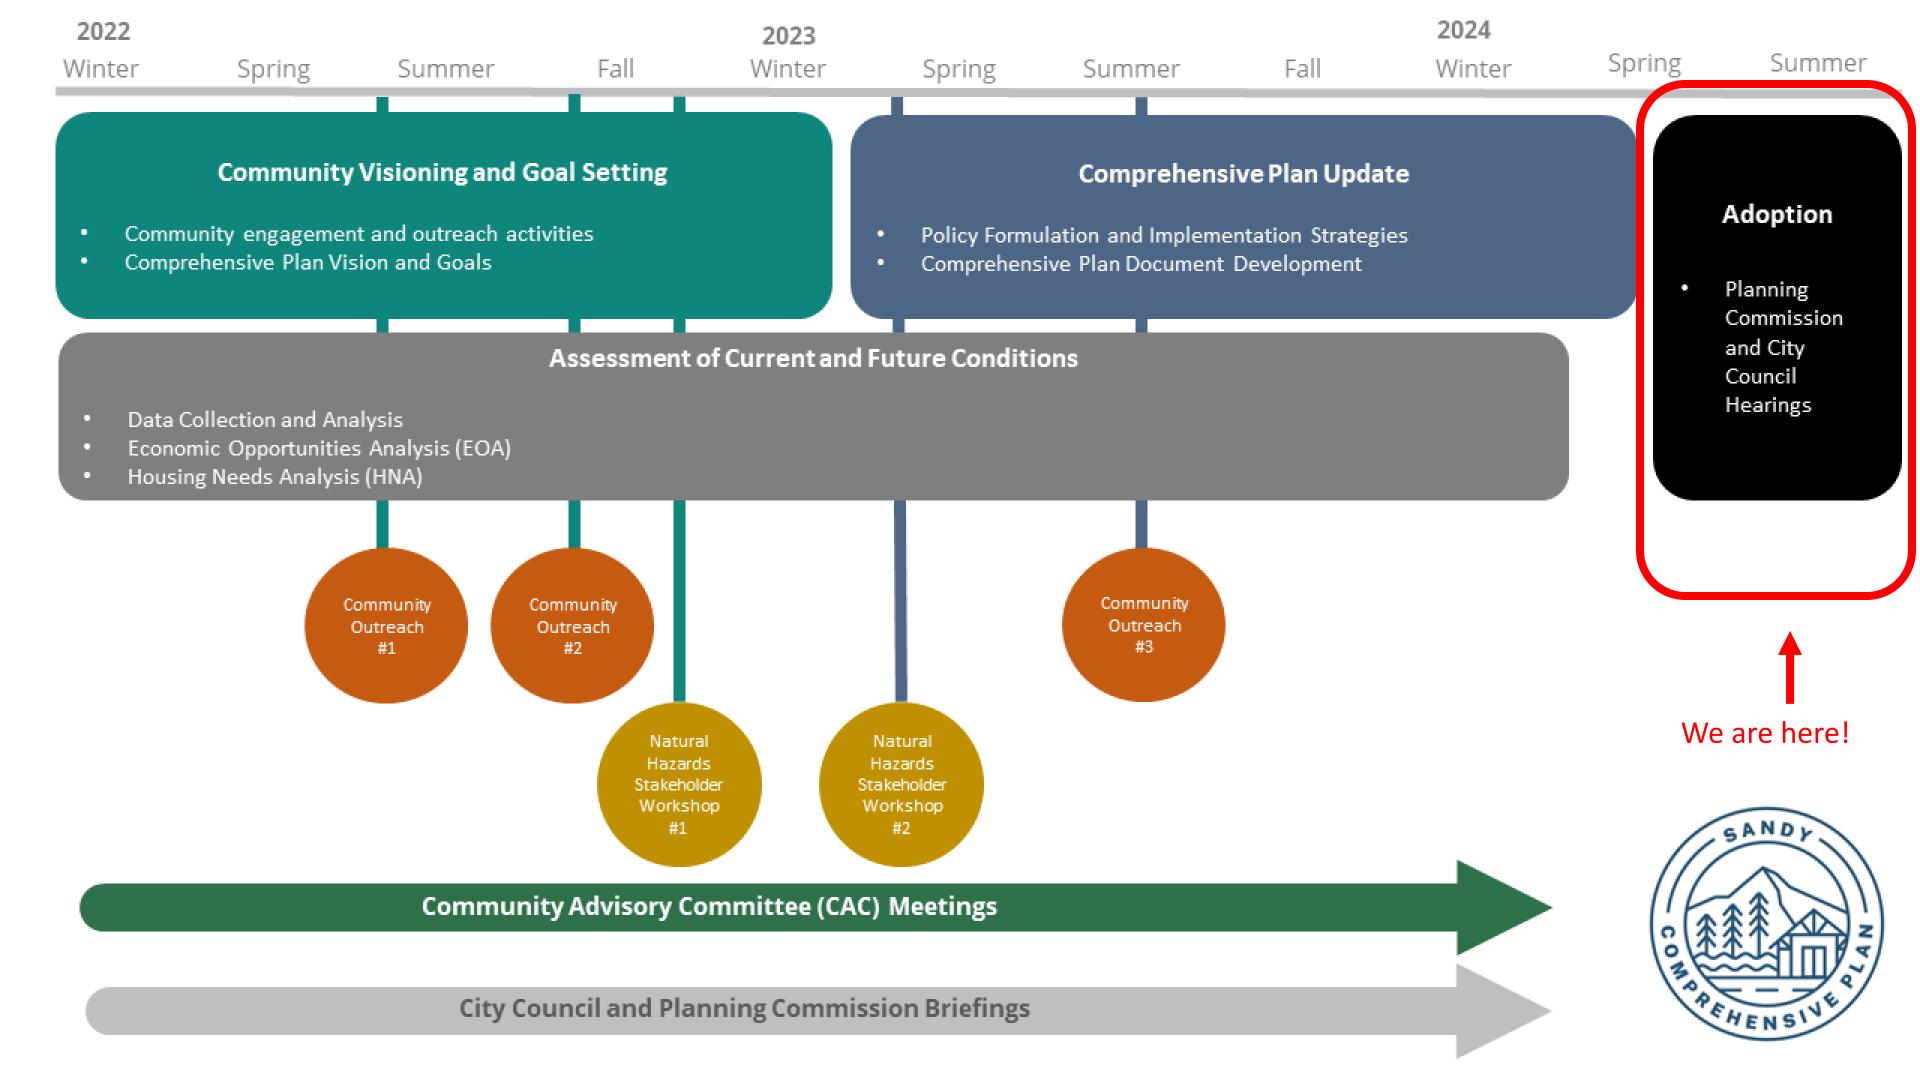

# ENVISION SANDY 2050

Sandy City Council Briefing #7 May 20<sup>th</sup>, 2024





## Envision Sandy 2050 Process













## What did we hear?

What makes
Sandy
special
today?



What did we hear?

What about Sandy would you like to change in the future?

#### APPENDIX A. COMPILED OUTREACH RAW RESPONSES

COMMUNITY CONVERSATIONS (AS OF 7/11/2022)

|                                        |       | Why did you choose to live/work in Sandy?