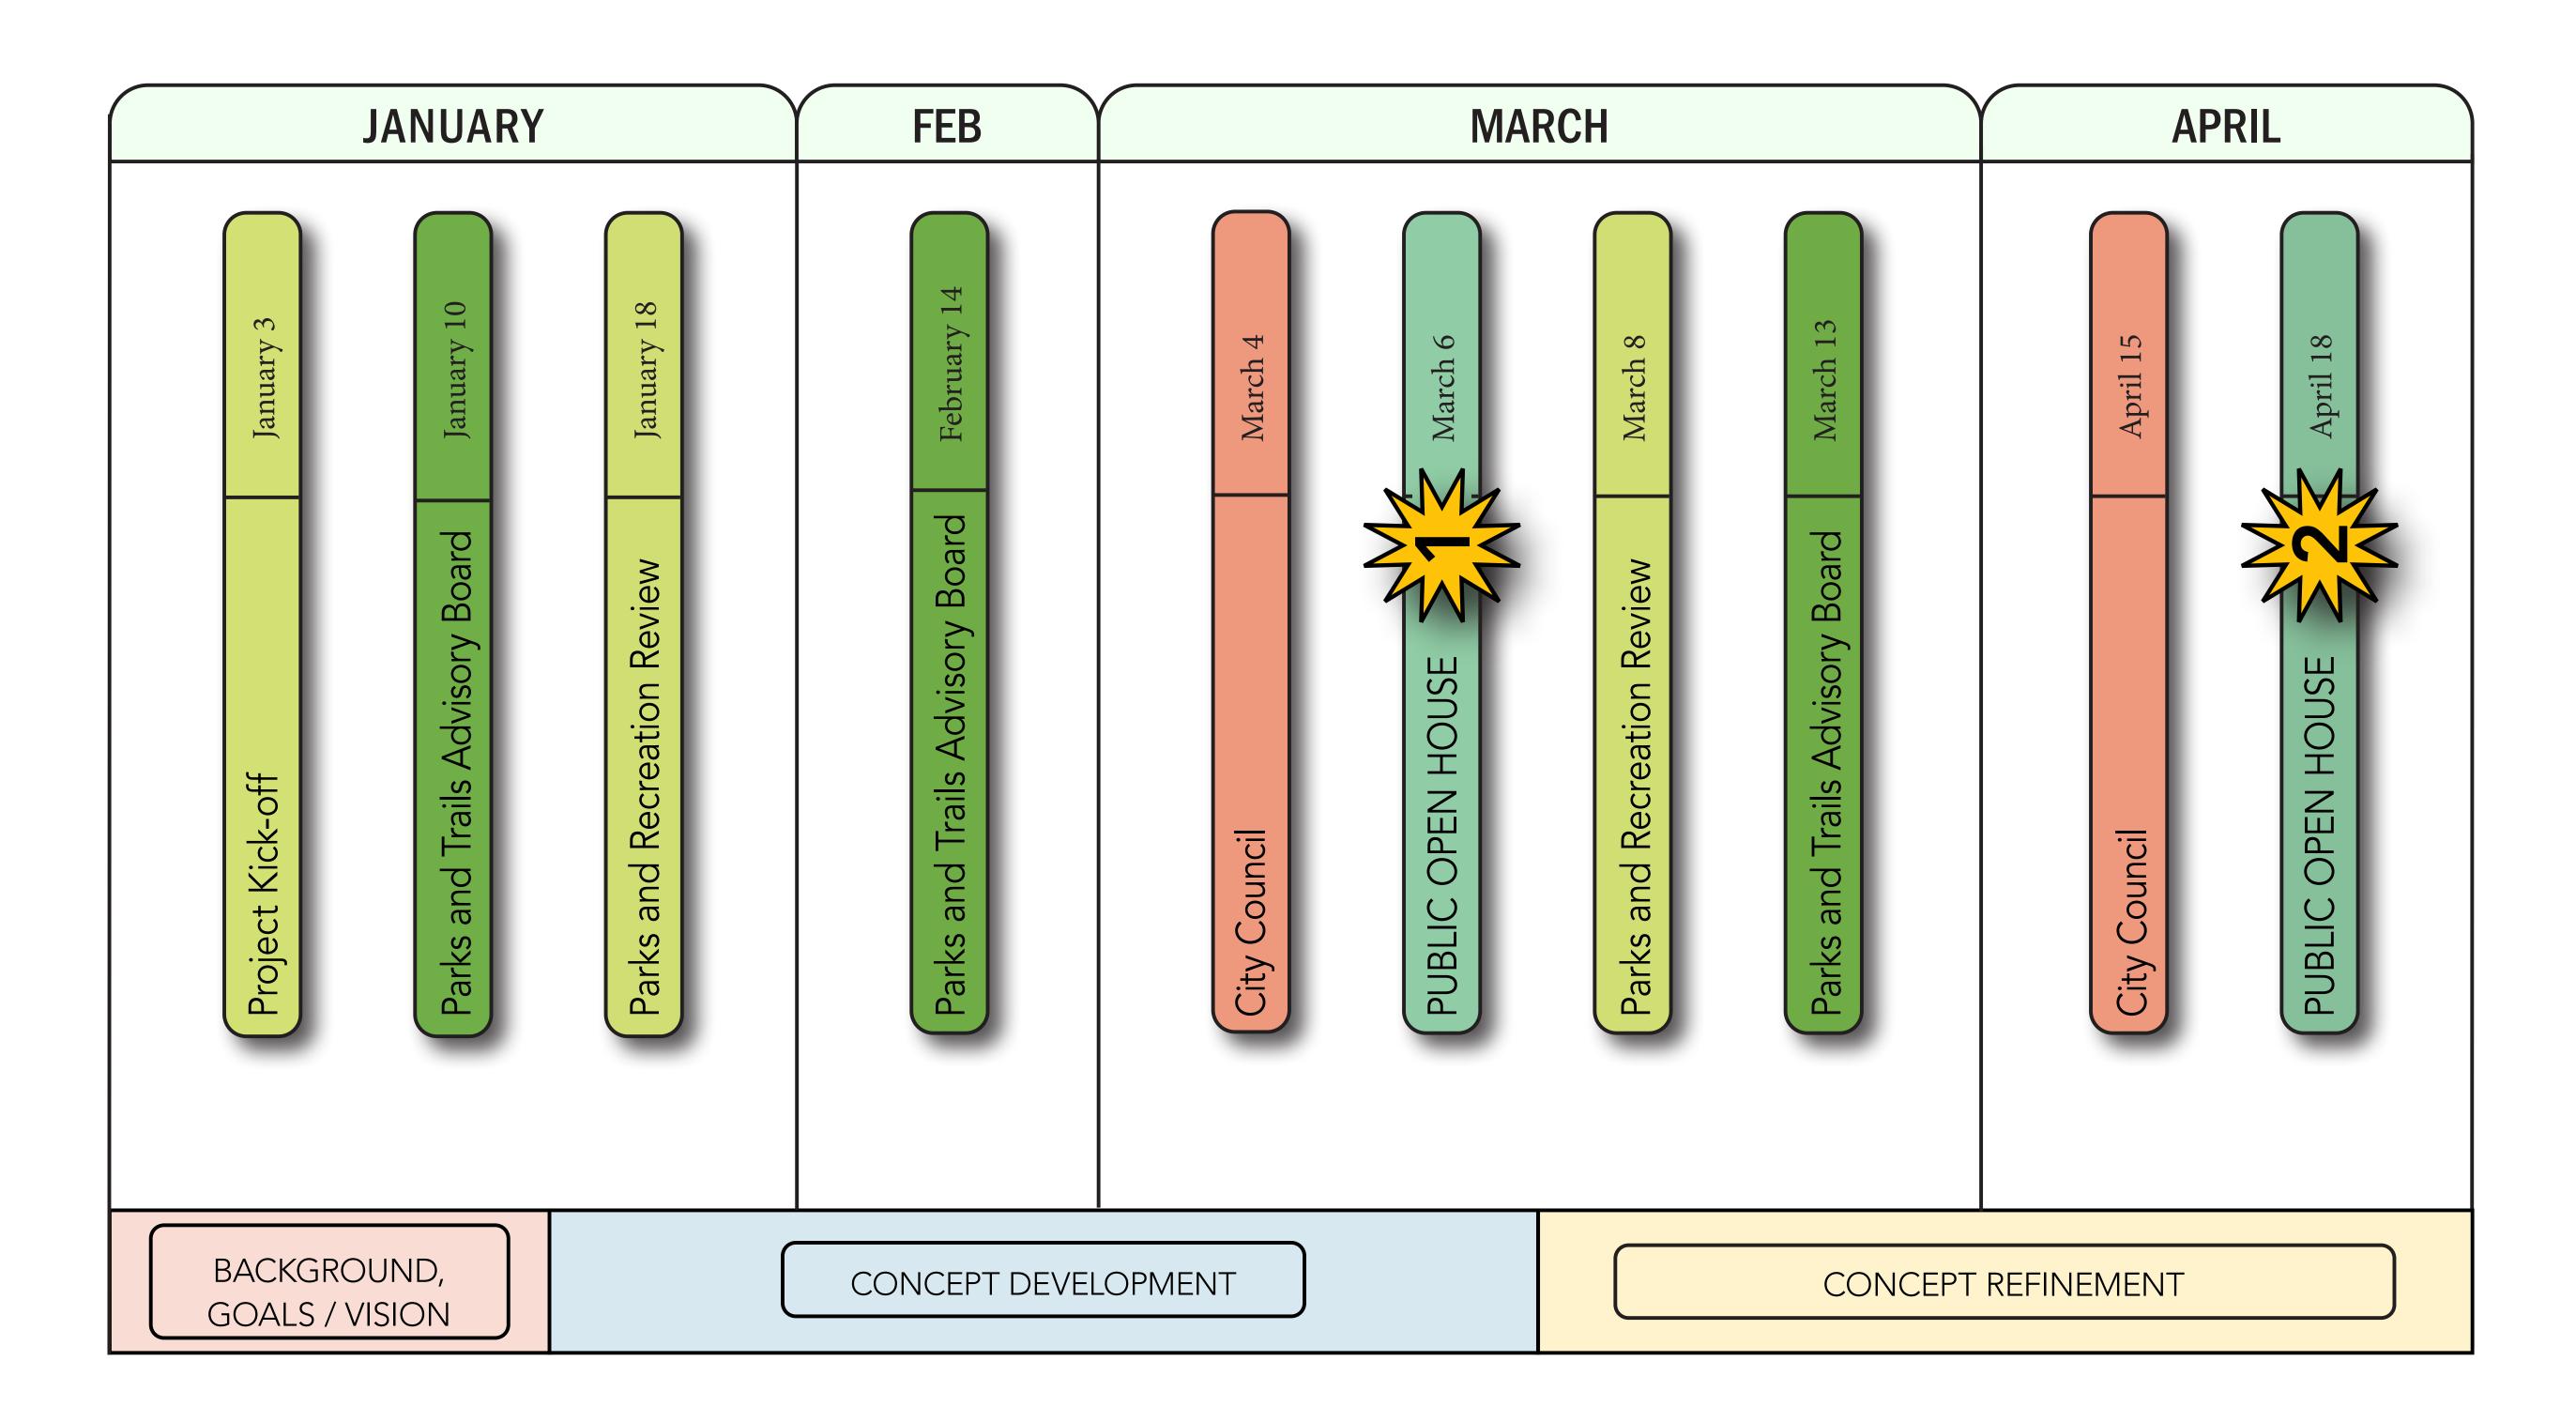

### PARK SCHEDULE

#### **OVERALL SCHEDULE**

2024

|                       | J | F | M | Α | M | J | J | Α | S | 0 | N | D               |
|-----------------------|---|---|---|---|---|---|---|---|---|---|---|-----------------|
| PROGRAMMING & DESIGN  |   |   |   |   |   |   |   |   |   |   |   |                 |
| CONSTRUCTION DRAWINGS |   |   |   |   |   |   |   |   |   |   |   |                 |
| PERMITTING & BIDDING  |   |   |   |   |   |   |   |   |   |   |   |                 |
| PARK<br>CONSTRUCTION  |   |   |   |   |   |   |   |   |   |   |   | PARK<br>OPENING |