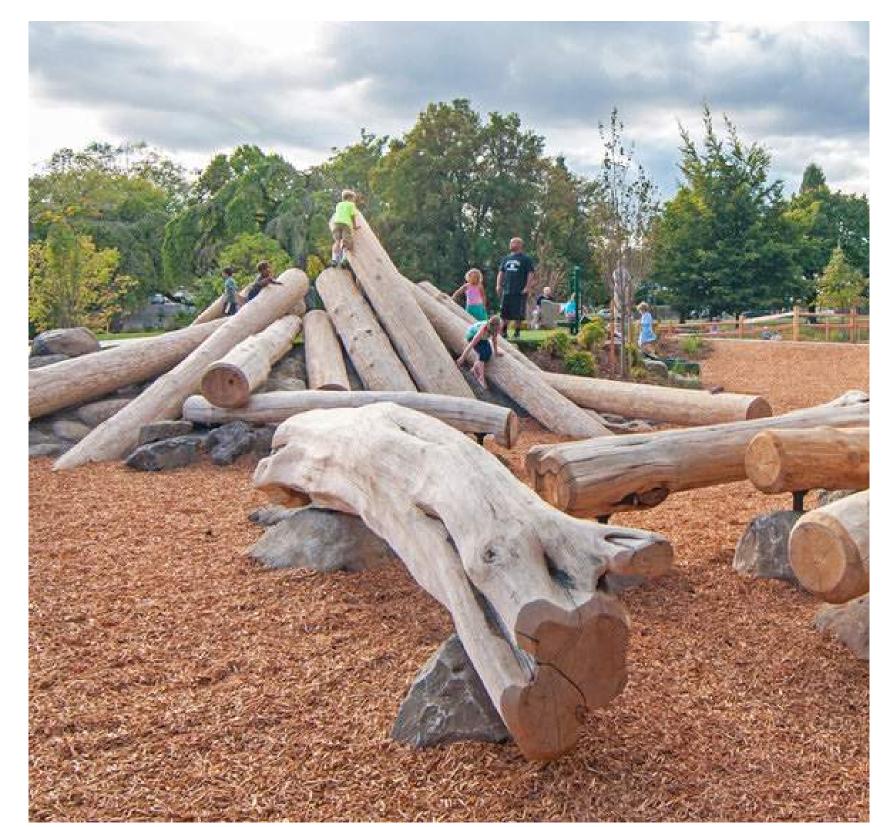

#### POTENTIAL PARK ELEMENTS:

Walking Paths/Sidewalks

Playground

**Sport Court** 

Picnic Shelter

Lawn Areas

**Natural Areas** 

Disc Golf

**Habitat Improvements** 

Seating Areas

Other Park Elements?