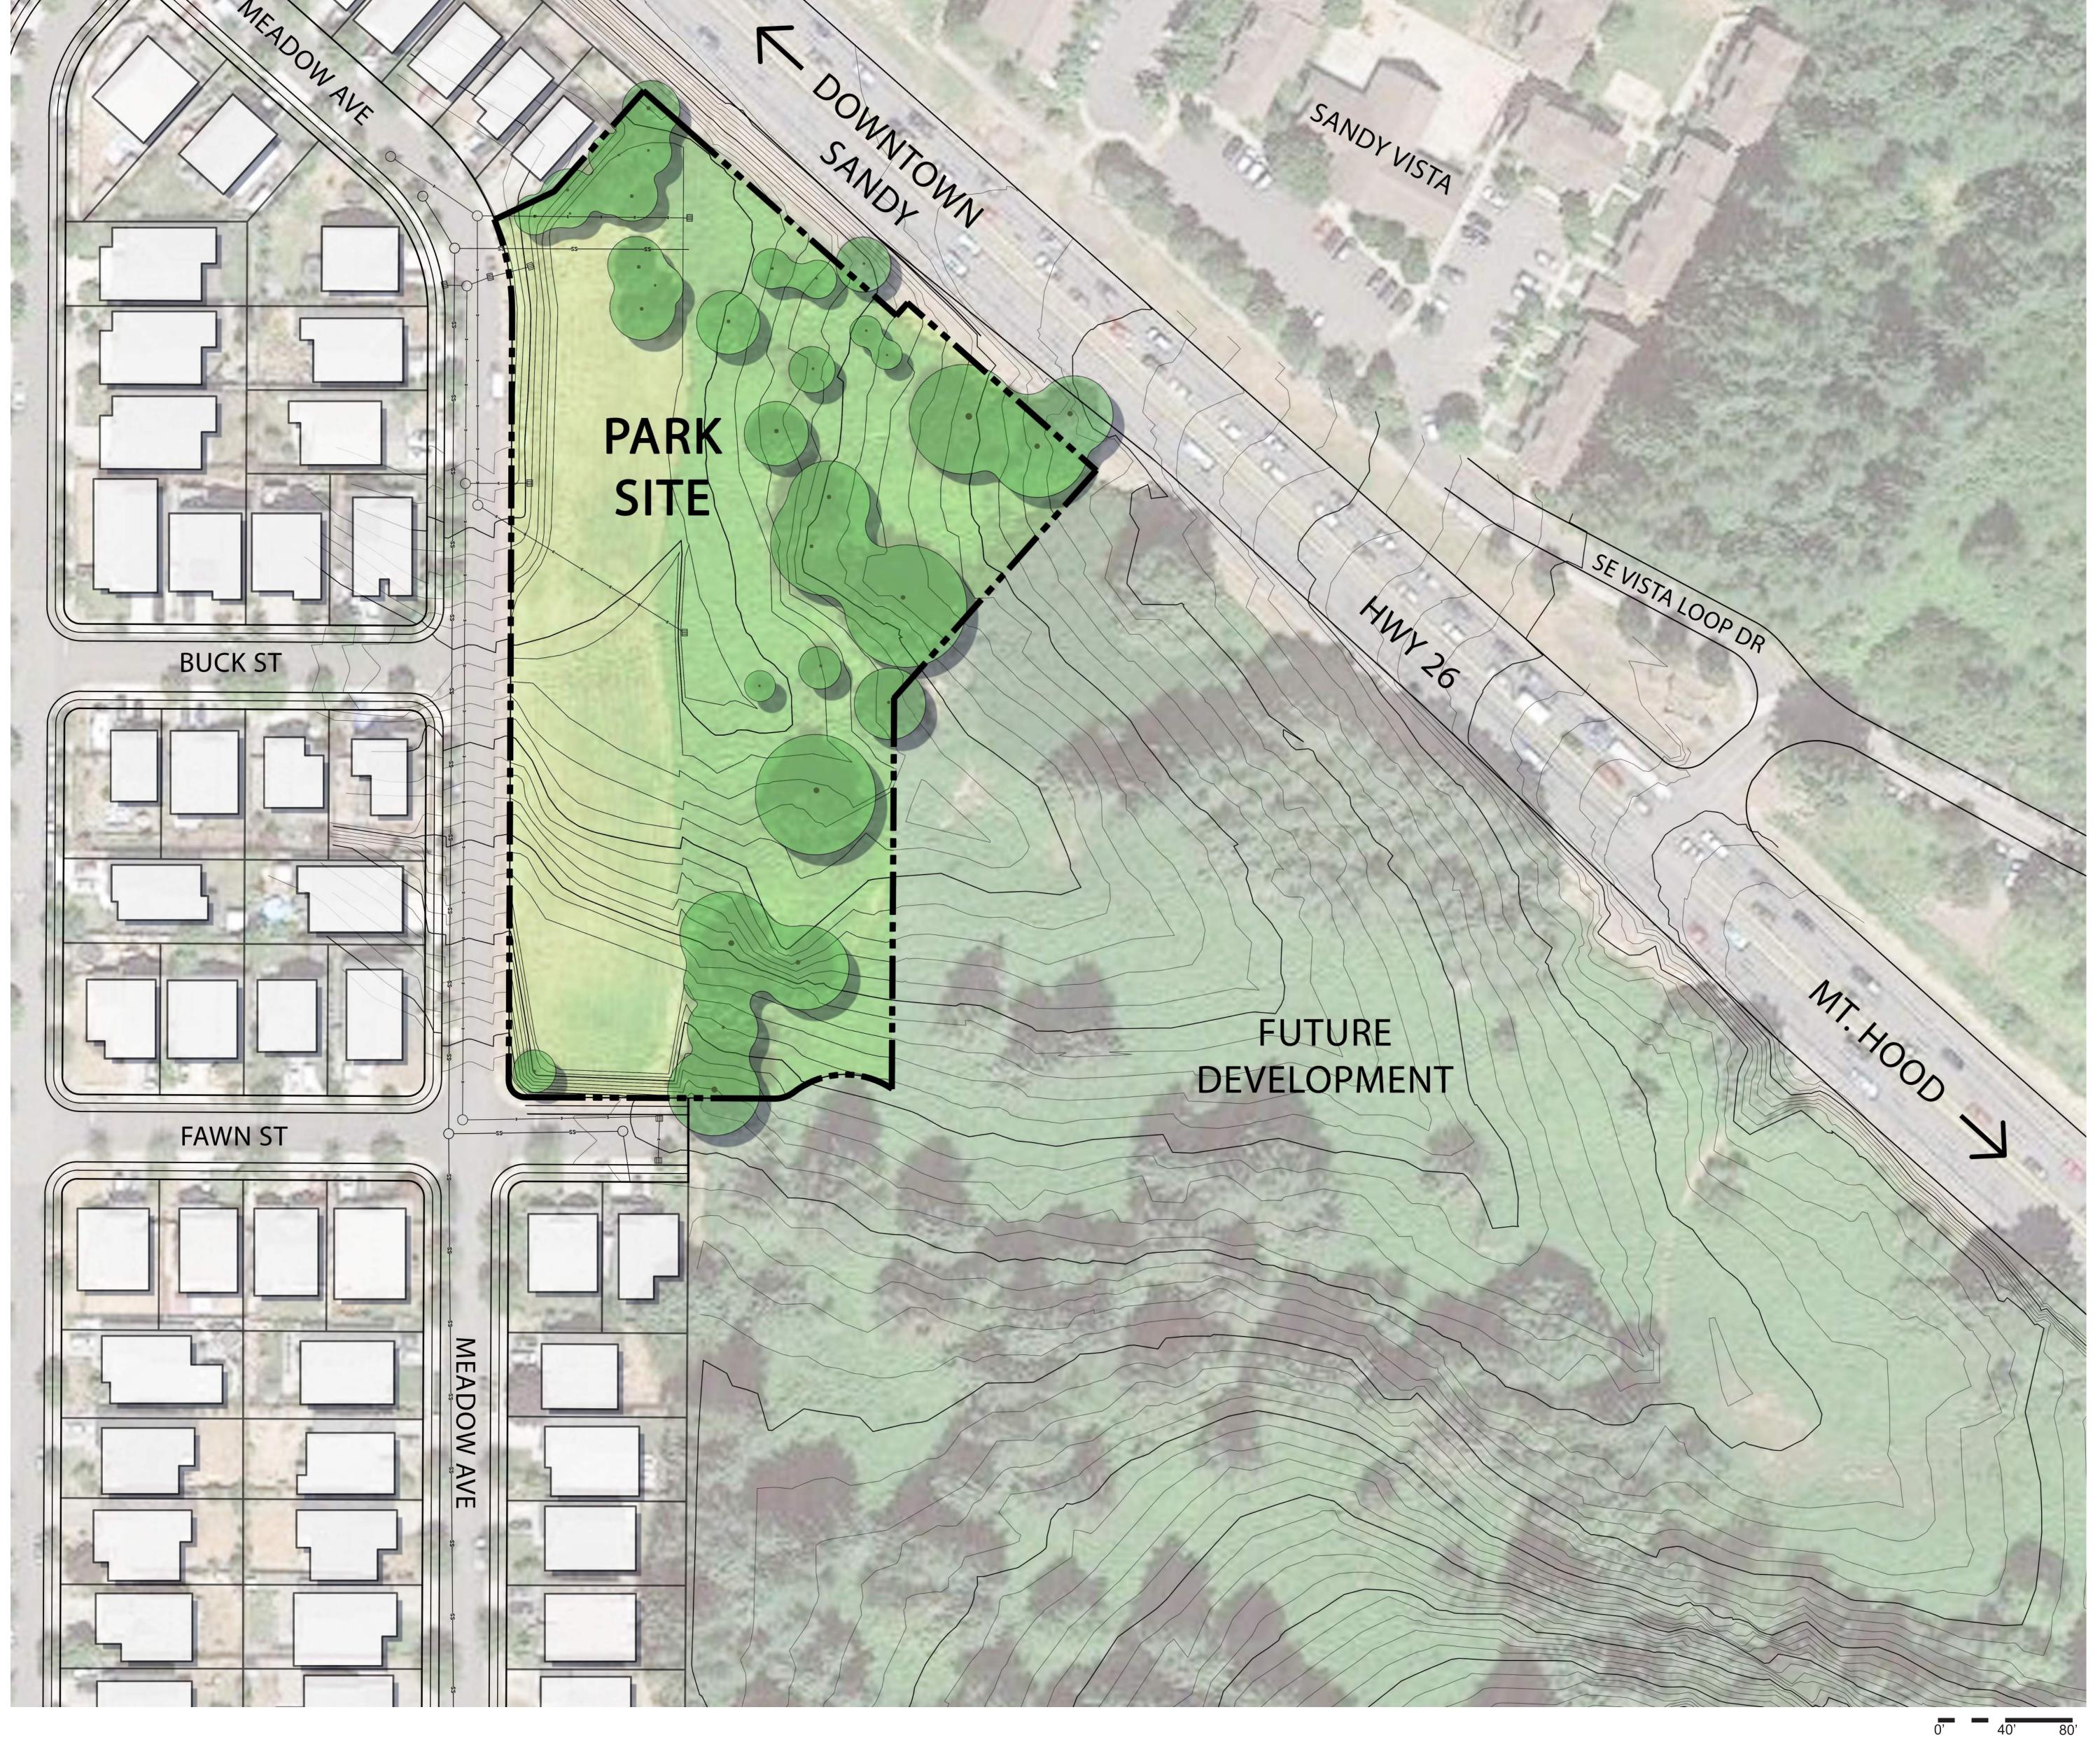

# SITE CONTEXT

### EXISTING CONDITIONS

- 3.165 ACRE PARK
- 25' ELEVATION CHANGE ACROSS LENGTH OF SITE
- MIX OF DOUGLAS FIR, CEDAR, MAPLE, AND OTHER TREE SPECIES
- EXISTING DRAINAGE FACILITIES
- PORTION OF SITE CONSUMED BY OVERGROWN BLACKBERRIES AND OTHER INVASIVE SPECIES
- LARGE OPEN LAWN AREA