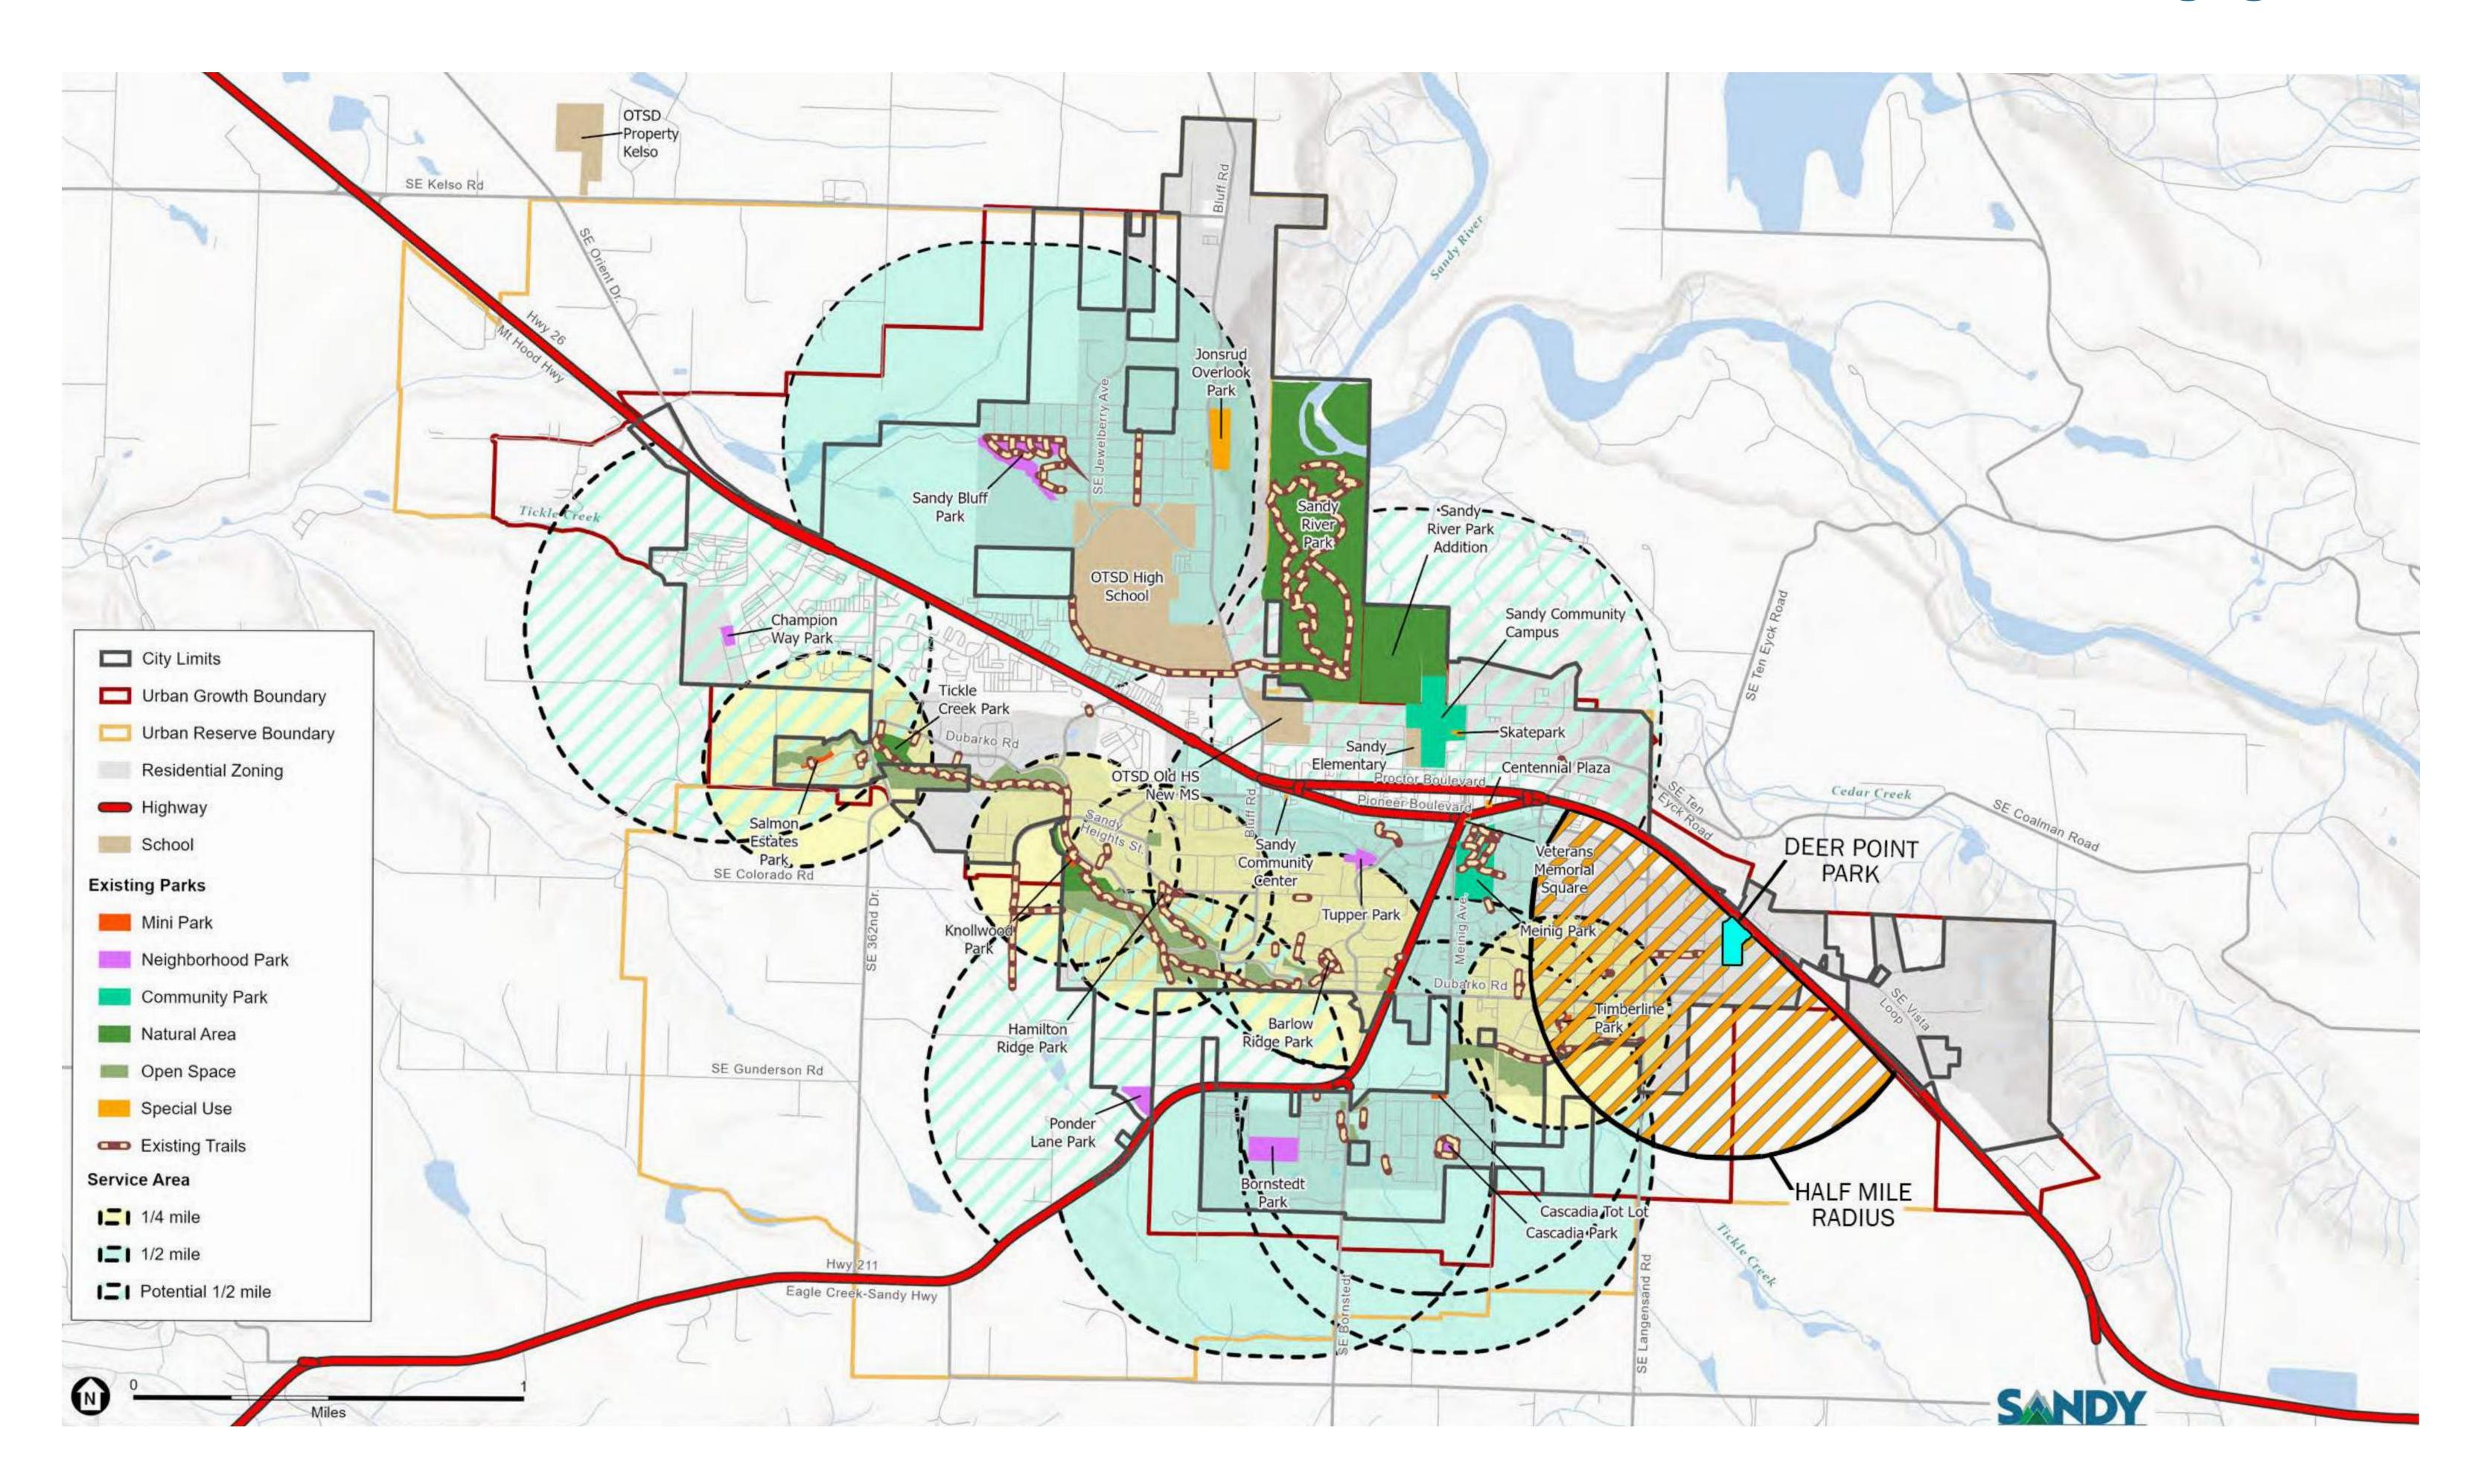

# EXISTING PARK CONTEXT

The City of Sandy Parks and Trails Master Plan (PTMP) included a preliminary concept plan for Deer Point Neighborhood Park.

The conceptual plan was developed to introduce preliminary design features aimed at enhancing the potential of this underdeveloped neighborhood park.

The City of Sandy is seeking to enlarge the concept by incorporating a more comprehensive public engagement and community outreach strategy.