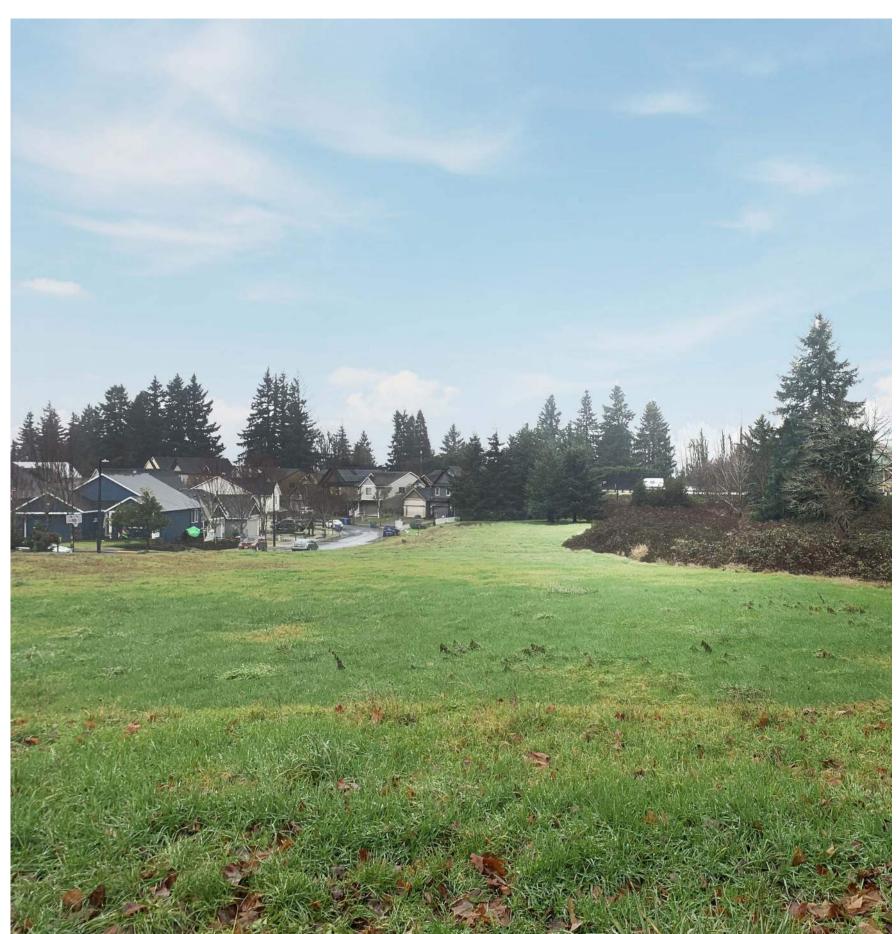

### EXISTING CONDITIONS

- 3.165 ACRE PARK
- 25' ELEVATION CHANGE ACROSS LENGTH OF SITE
- MIX OF DOUGLAS FIR, CEDAR, MAPLE, AND OTHER TREE SPECIES
- EXISTING DRAINAGE FACILITIES
- PORTION OF SITE CONSUMED BY OVERGROWN BLACKBERRIES AND OTHER INVASIVE SPECIES
- LARGE OPEN LAWN AREA