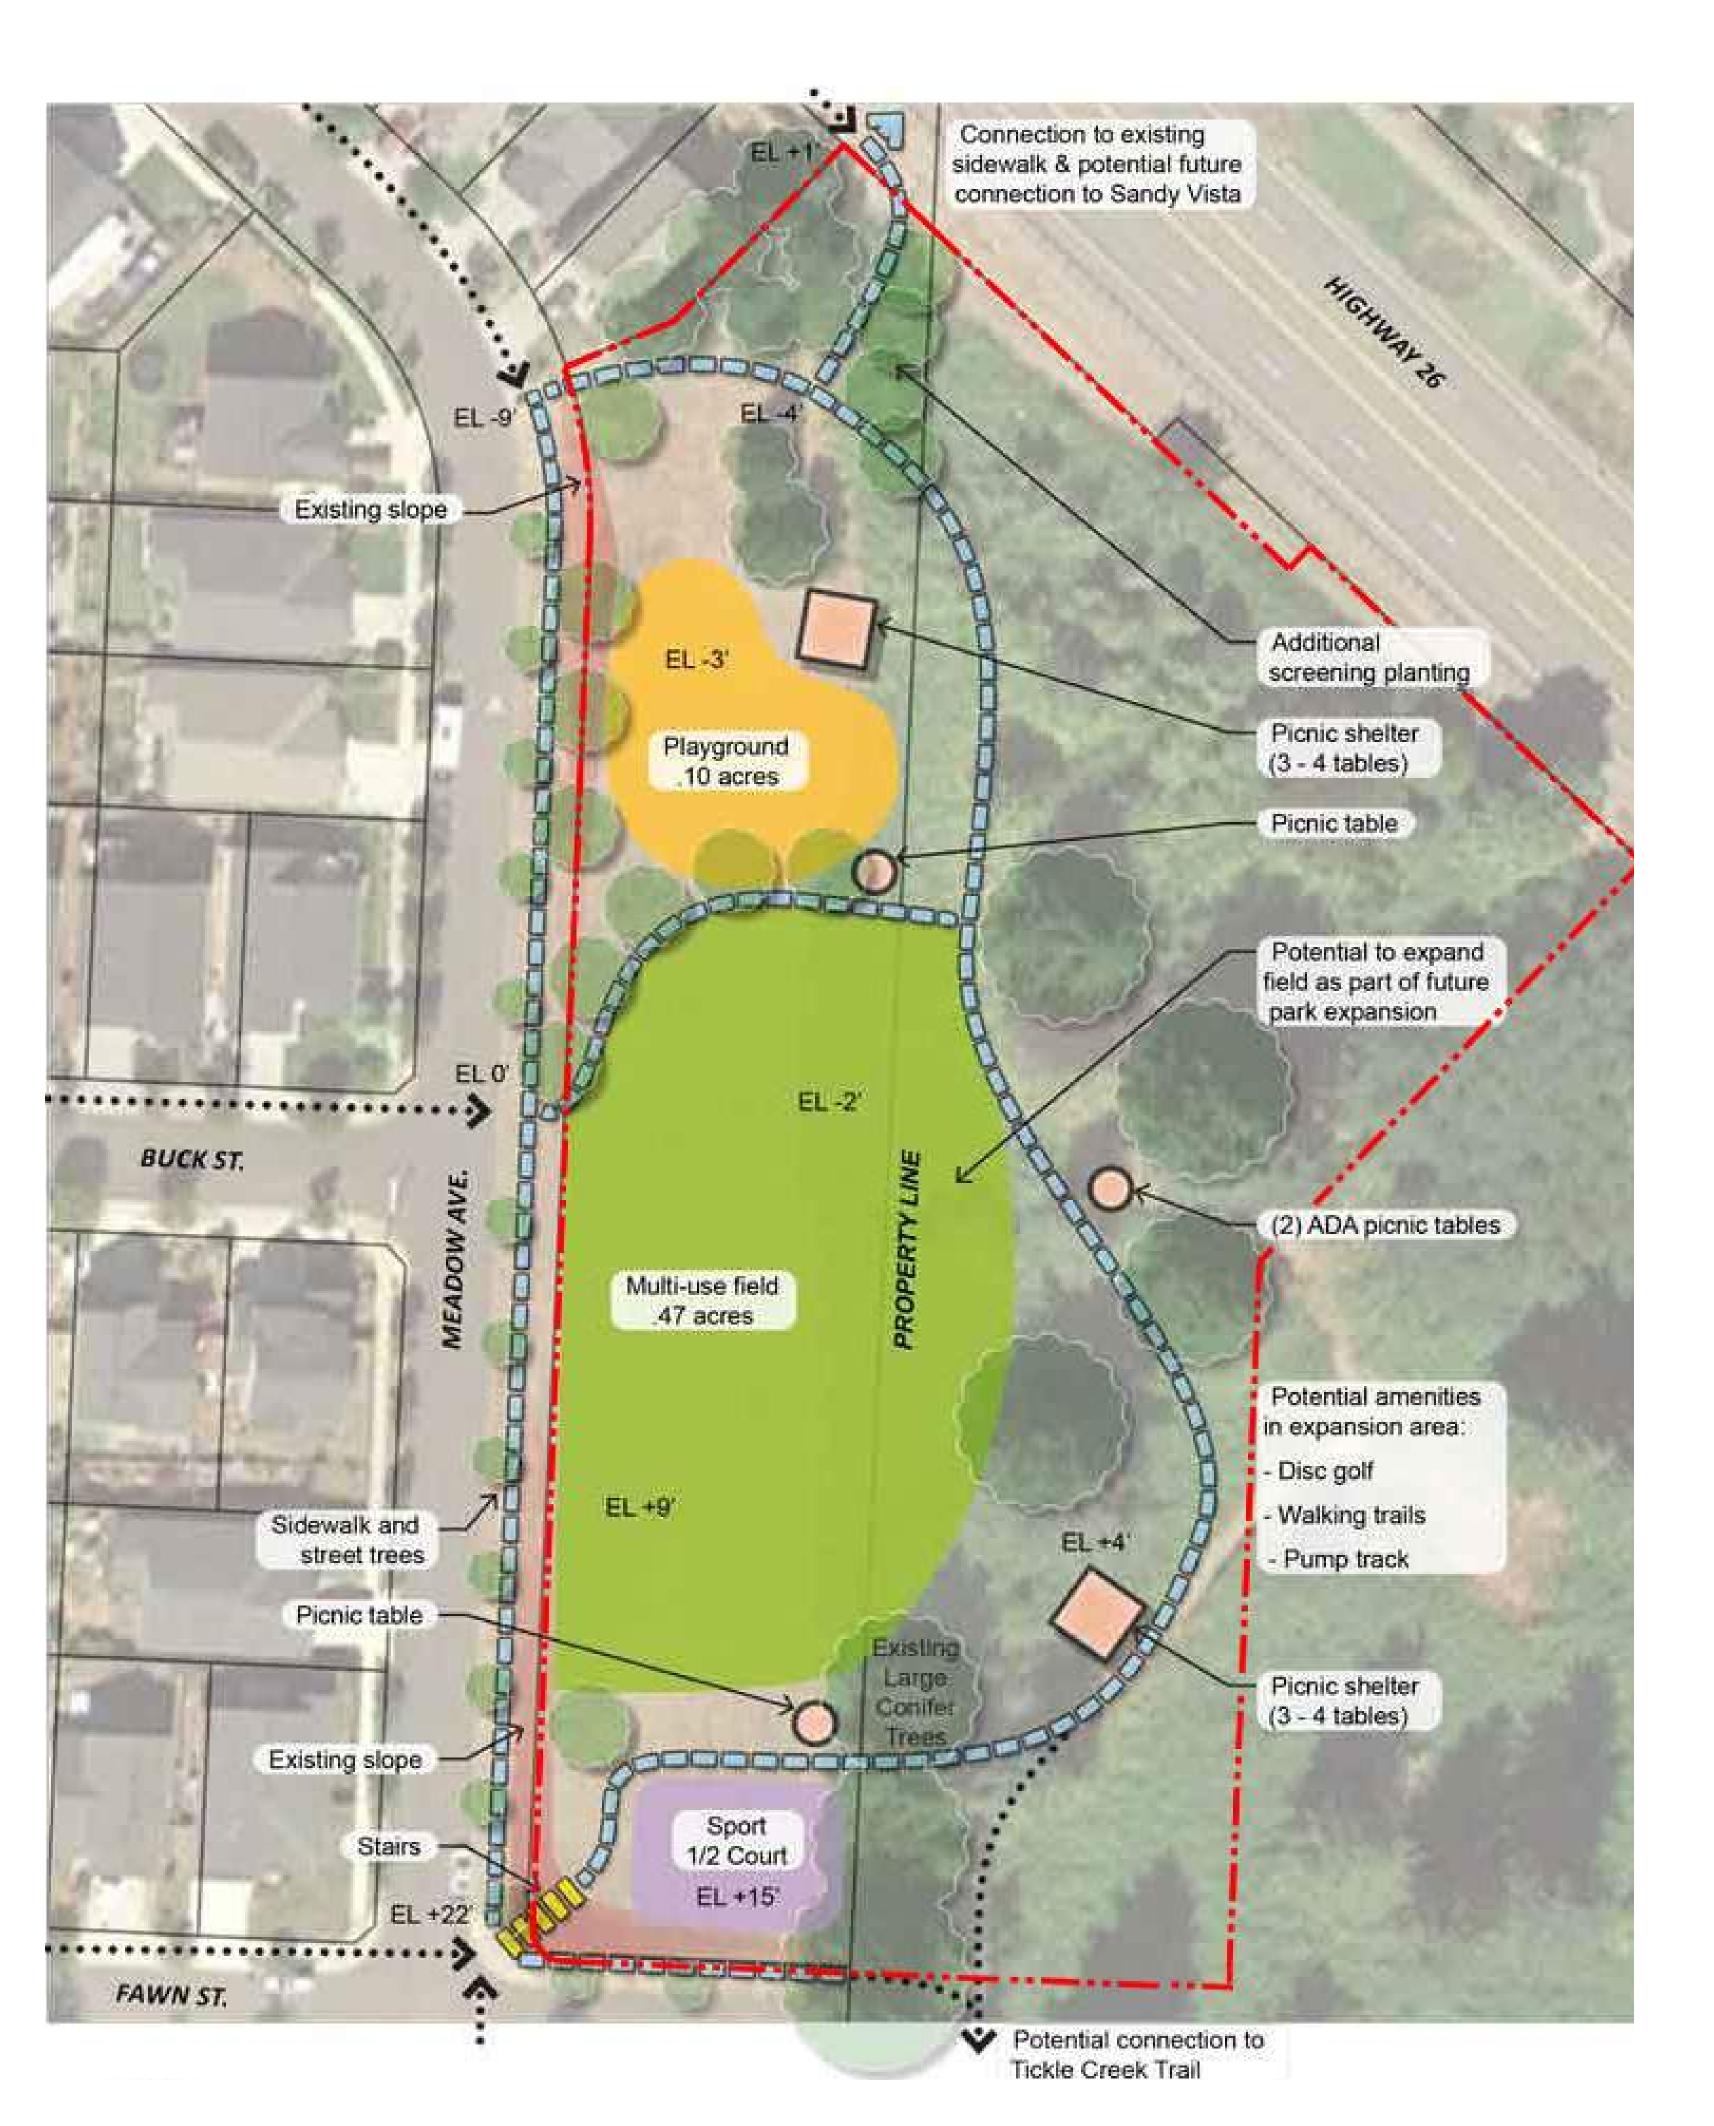

The City of Sandy Parks and Trails Master Plan (PTMP) included a preliminary concept plan for Deer Point Neighborhood Park.

The conceptual plan was developed to introduce preliminary design features aimed at enhancing the potential of this underdeveloped neighborhood park.

The City of Sandy is seeking to enlarge the concept by incorporating a more comprehensive public engagement and community outreach strategy.

### EXISTING CONDITIONS

- 3.165 ACRE PARK
- 25' ELEVATION CHANGE ACROSS LENGTH OF SITE
- MIX OF DOUGLAS FIR, CEDAR, MAPLE, AND OTHER TREE SPECIES
- EXISTING DRAINAGE FACILITIES
- PORTION OF SITE CONSUMED BY OVERGROWN BLACKBERRIES AND OTHER INVASIVE SPECIES
- LARGE OPEN LAWN AREA

#### POTENTIAL PARK ELEMENTS:

Walking Paths/Sidewalks

Playground

**Sport Court** 

Picnic Shelter

Lawn Areas

**Natural Areas** 

Disc Golf

**Habitat Improvements** 

Seating Areas

Other Park Elements?