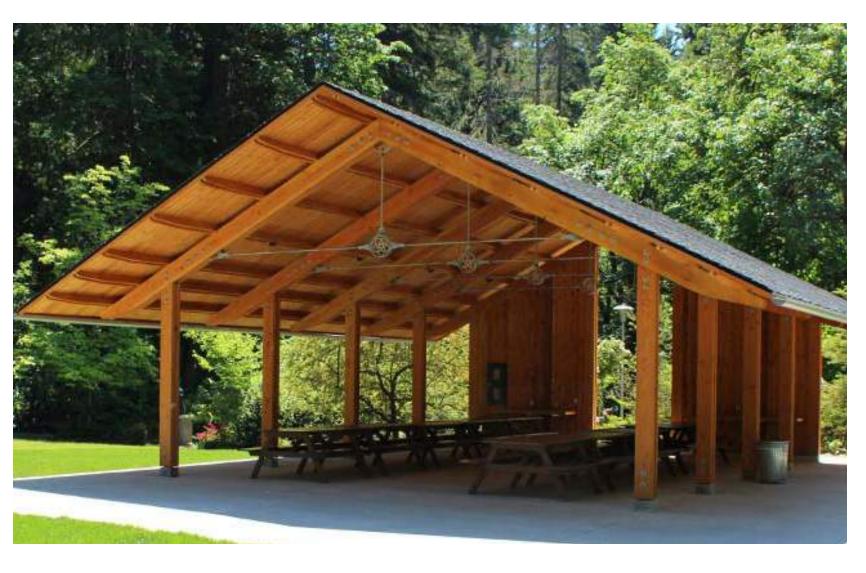

#### POTENTIAL PARK ELEMENTS:

Walking Paths/Sidewalks

Playground

**Sport Court** 

Picnic Shelter

Lawn Areas

**Natural Areas** 

Disc Golf