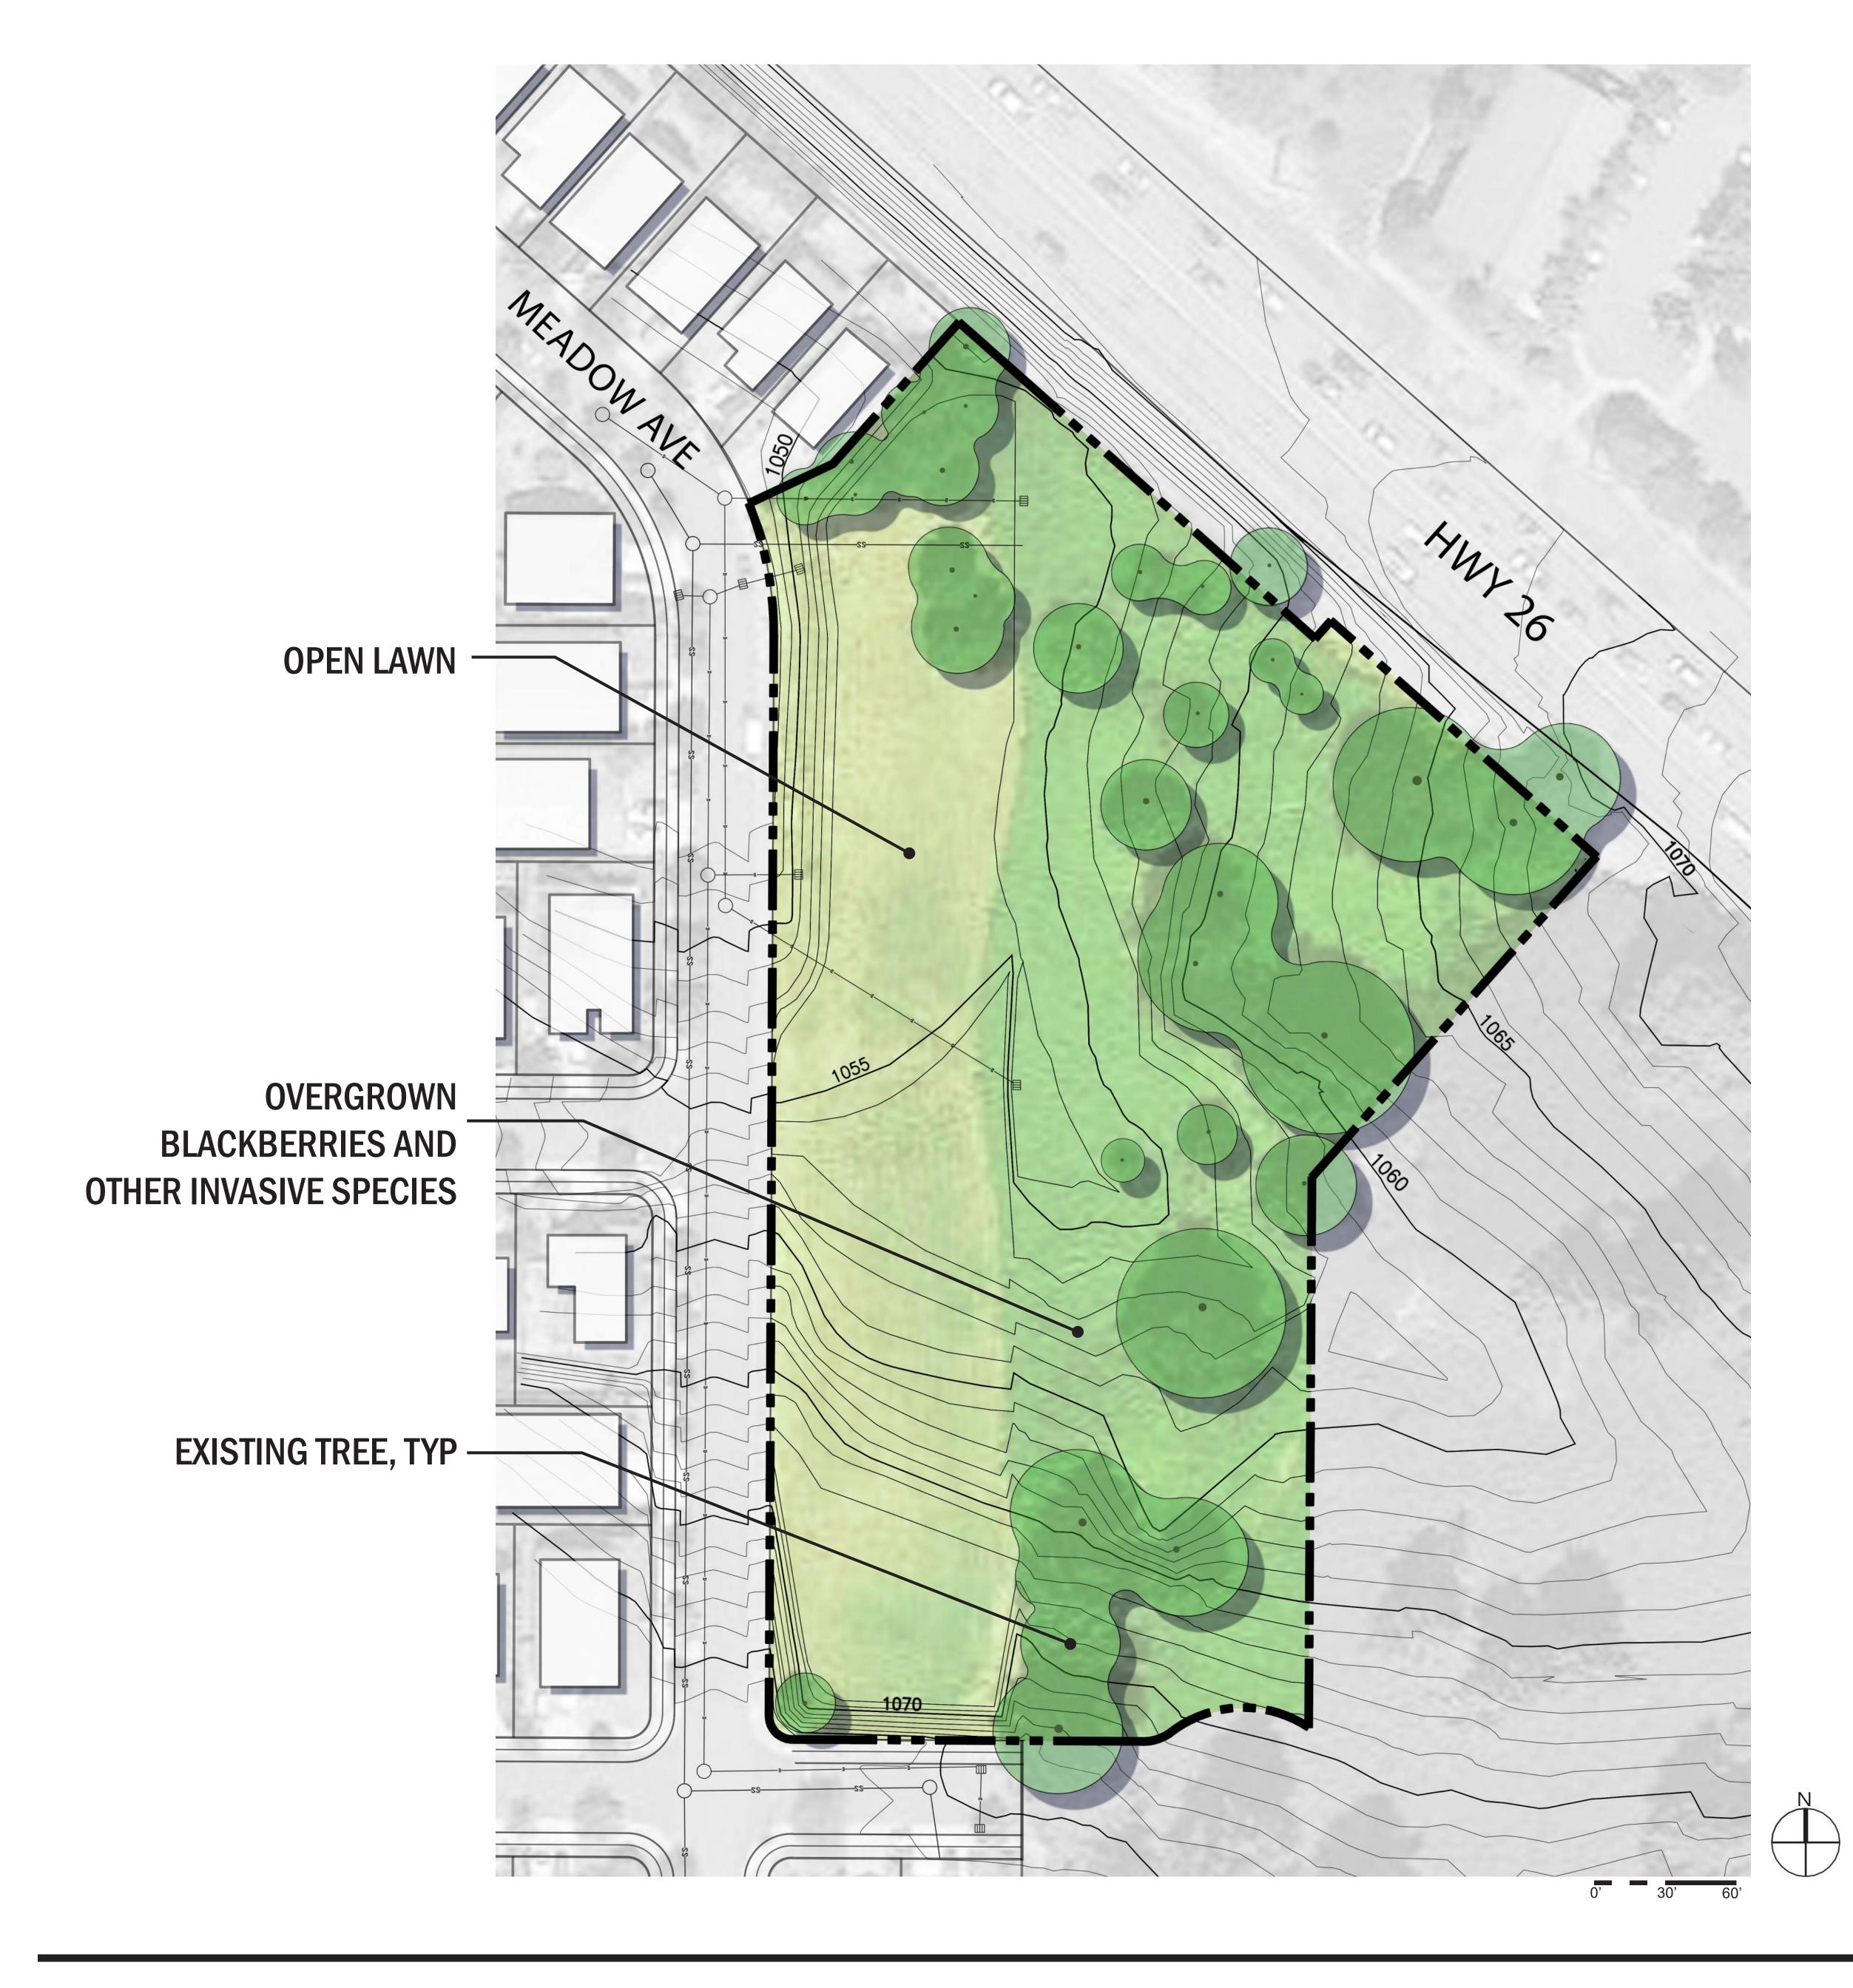

### EXISTING CONDITIONS

- 3.165 ACRE PARK
- 25' ELEVATION CHANGE ACROSS LENGTH OF SITE
- MIX OF DOUGLAS FIR, CEDAR, MAPLE, AND OTHER TREE SPECIES
- EXISTING DRAINAGE FACILITIES
- PORTION OF SITE CONSUMED BY OVERGROWN BLACKBERRIES AND OTHER INVASIVE SPECIES
- LARGE OPEN LAWN AREA