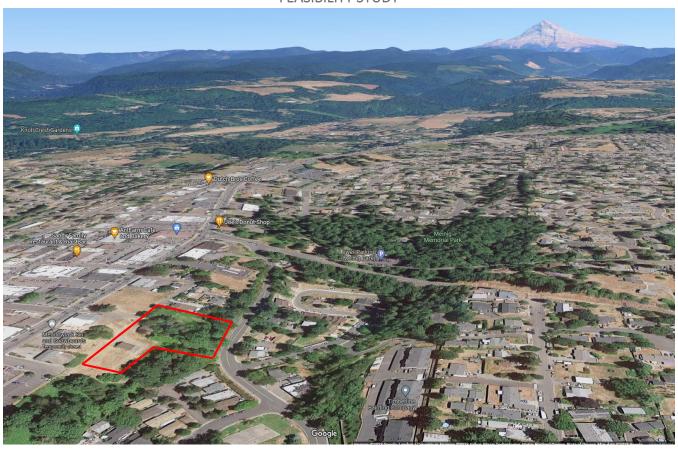

# JUNKER STREET DEVELOPMENT

FEASIBILITY STUDY

Google Image | July 24, 2021

Date: August 19, 2023

Attention: Brothers Development LLC & Shan Hill

Project Address: 38800 & 38920 Junker Street

Owners: Brothers Development LLC & Shan Hill