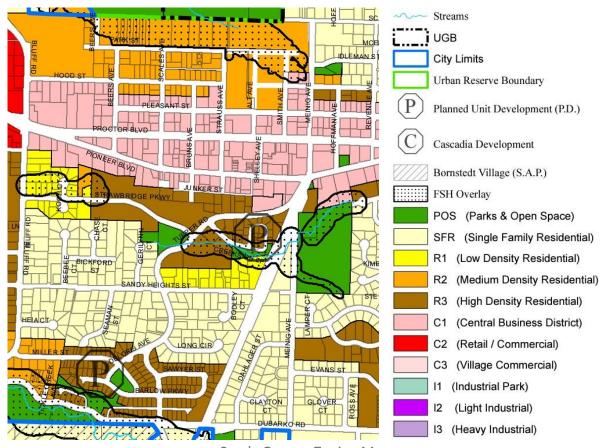

Sandy Oregon Zoning Map

Hillside Development District Overlay Map

Land Use Reviews: All applications for land use approval under the Sandy Development Code shall be reviewed under the highest numbered procedure required for the development proposal. Because portions of this site are in the hillside development district, this is likely a Type II design review combined with hillside development review and would be considered under Type II procedure.