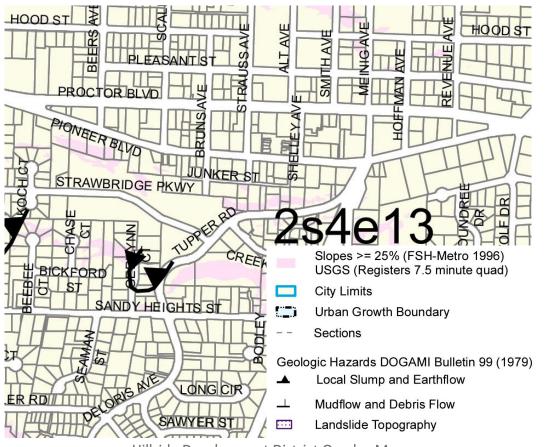

Sandy Oregon Zoning Map

Hillside Development District Overlay Map

Land Use Reviews: All applications for land use approval under the Sandy Development Code shall be reviewed under the highest numbered procedure required for the development proposal. Because portions of this site are in the hillside development district, this is likely a Type II design review combined with hillside development review and would be considered under Type II procedure.