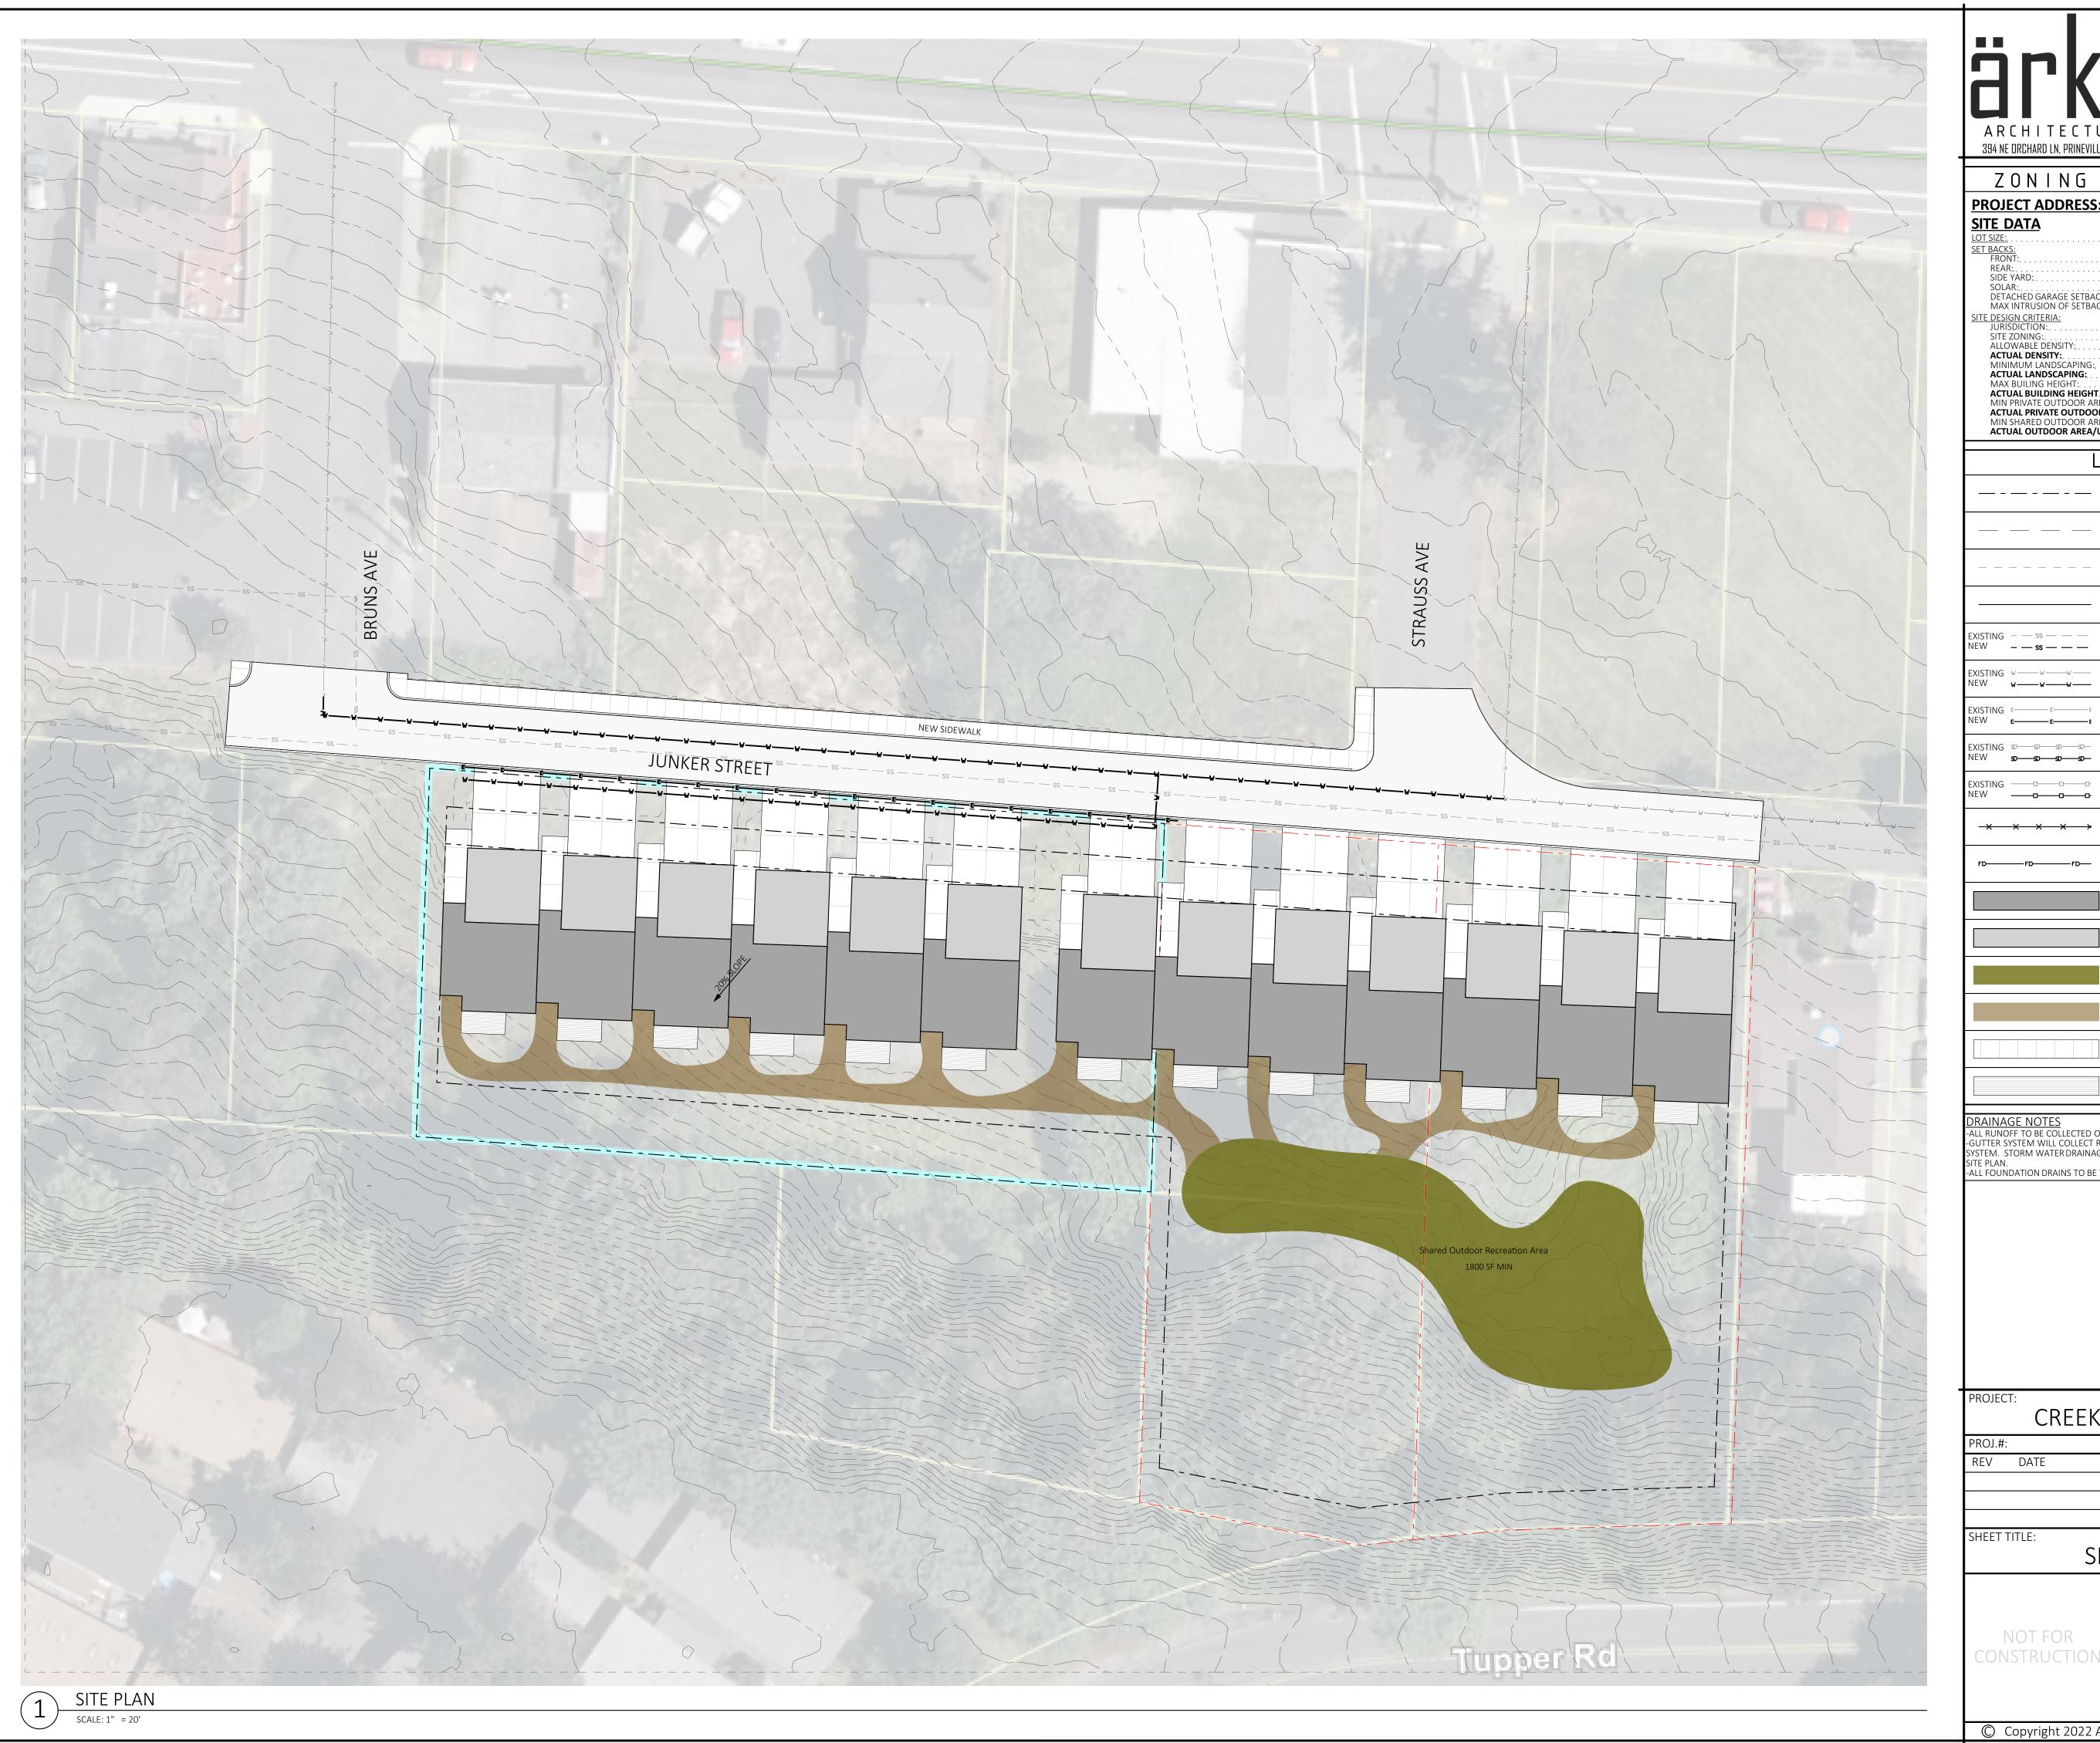

#### Improvements, Access and Utilities:

- Junker Street will necessitate improvements in compliance with the Junker Street Circulation Plan.
- In accordance with Improvements Required with Development Pedestrian and Bicyclist Requirements Section 17.84.30(A), a sidewalk on the north side of Junker shall be required.
- Submit a traffic impact analysis (TIA) or traffic letter after scoping with the City Transportation Engineer. Work with City Transportation Engineer, DKS Associates, on determining scope.
- Sanitary sewer mainlines are located in the Junker Street right-of-way north of the subject property and in Tupper Road south of the subject property. Most of the property won't be able to gravity flow to the sewer line to the north. A pump station will be required to bring the sanitary sewer line to Tupper Road.
- Water mainlines are located in the Bruns Avenue right-of-way west of the subject property, and Strauss Avenue and Junker Street to the east. Public Works will require the applicant to run a 6-inch waterline along Junker Street to connect the two existing waterlines in Bruns Avenue and Strauss Avenue.
- Stormwater mainline is located in Tupper Road. The site shall include onsite treatment and detention in accordance with the 2020 City of Portland SWMM with higher rainfall totals as adopted by the City of Sandy.
- Street lighting shall be installed in accordance with the City of Sandy Streetlighting Guidelines.
- Broadband infrastructure exists in Junker Street that you will need to connect to. SandyNet will need to coordinate when dry utilities are put in.

**Summary:** A multifamily development consisting of eighteen 2-to-3-bedroom units, has a high potential for approval on this site. A variance for required 15% common parking will be needed with the townhouse style design. This common parking requirement is for a typical multifamily structure, such as apartment building.

Attachments: SD.0 SITE PLAN (2023-09-19 JUNKER SD SITE PLAN)

Signed,

Benjamin Smith, AIA Principle Architect, NCARB tel: 541.886.6104 | arkitalo.com

ärkitalo

Architecture & Design, LLC

394 NE ORCHARD LN, PRINEVILLE, OR 97754 | 541.886.6104 | BEN@ARKITALD.COM ZONING INFORMATION PROJECT ADDRESS: 38800 & 38920 JUNKER ST, SANDY, OR 97055 . . 1.14 ACRES DETACHED GARAGE SETBACKS: MAX INTRUSION OF SETBACKS: . . . . . . . 20'/15'/5 . . 5' (F&B)/2.5' (S ...CITY OF SANDY SITE ZONING:...
ALLOWABLE DENSITY:...
ACTUAL DENSITY:...
MINIMUM LANDSCAPING:...
ACTUAL LANDSCAPING:... ...20 UNITS/ACRE MAX BUILING HEIGHT:

ACTUAL BUILDING HEIGHT.

MIN PRIVATE OUTDOOR AREA/UNIT:.

ACTUAL PRIVATE OUTDOOR AREA/UNIT:.

MIN SHARED OUTDOOR AREA/UNIT:

ACTUAL OUTDOOR AREA/UNIT: . . .60 S.F. . . 200 S.F. . . . . TBD LEGEND PROPERTY LINE SETBACK LINE EXISTING TOPO CONTOURS MODIFIED TOPO CONTOURS EXISTING - — ss — — — NEW — — ss — — — SANITARY SEWER LINE TO CITY SEWER SYTEM, VERIFY LOCATION W/ CITY WATER SUPPLY LINES, VERIFY LOCATION W/ CITY UTILITY PROVIDER EXISTING W——W——W——NEW W——W——

> CONDITIONED SPACE UNCONDITIONED SPACE

ELECTRICAL SUPPLY, VERIFY LOCATION

4" PERFORATED PVC FOUNDATION DRAIN IN FILTER SOCK, DO NOT TIE D.S. TO FD

SHARED OUTDOOR RECREATION AREA

STORM DRAINAGE LINES

CABLE/DATA SERVICE LINE

CONCRETE DRIVEWAY/PATIO/WALK

DRAINAGE NOTES

ALL RUNOFF TO BE COLLECTED ON PROPERTY.

GUTTER SYSTEM WILL COLLECT ROOF WATER & DRAIN TO STORMWATER DRAINAGE
SYSTEM. STORM WATER DRAINAGE LINE WILL BE DRAINED INTO SWALE LOCATED ON ALL FOUNDATION DRAINS TO BE TIGHT LINE AND PUMPED TO SWALES.

CREEKSIDE VILLAGE

22010 PHASE: #Project Status DESCRIPTION

SITE PLAN

© Copyright 2022 Arkitalo Architecture & Design LLC