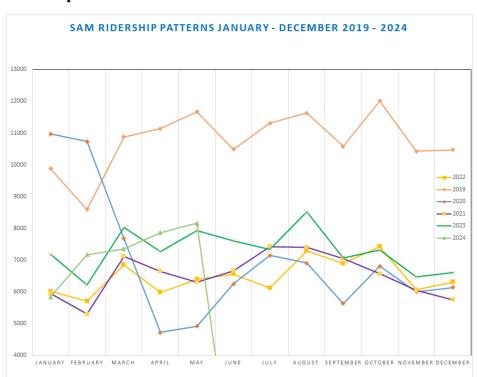

## Ridership

Overall ridership for May 2024 was 8,167, a 2.96% increase over May 2023. SAM-Gresham provided 6,195 rides, a 1.64% increase. SAM-Estacada decreased by 24.23% compared to May 2023. The Shopper shuttle increased by 1.66% providing 612 rides. SAM CTC provided 218 rides.

SAM rides experienced a decrease of 3.1%, transporting 751 passengers. ED continues to experience a dramatic increase providing 97 rides, a 34.72% compared to May 2023.