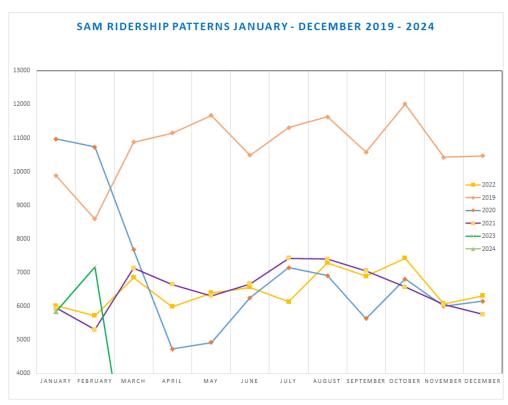

## Ridership

Ridership is on the rise!! In February, SAM provided a total of 7,173 rides a 15.43% increase over February 2023. SAM-Gresham increased by 15.23%, providing 5,394 rides. SAM-Estacada did see a decline of 39.11% with 246 riders. The Clackamas Town Center route continues to grow with 126 riders. The shopper Shuttle grew by 27.21%, transporting 561 passengers.