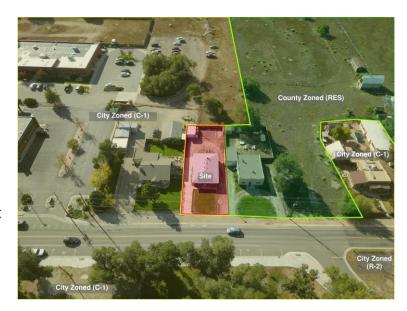

### **BACKGROUND**

The applicants, Paul and Rebecca Stringer, submitted an application to zone the Stringer Annexation site located at 1730 Holman Avenue as Commercial District (C-1). The request was heard by the Planning Commission on November 08, 2022 and the Commission recommended approval of the request.

<u>SURROUNDING LAND USE AND ZONING:</u> The site is currently zoned RES (Residential Zone District) in Chaffee County. The property immediately to the north remains in Chaffee County and is also zoned RES. The properties to the south and west are within the city limits and are zoned Commercial District (C-1). Directly across Holman Avenue is Centennial Park, with a zoning designation of Commercial District (C-1). Properties going north along Holman Avenue are a mix of Commercial District (C-1) and Medium Density Residential District (R-2).