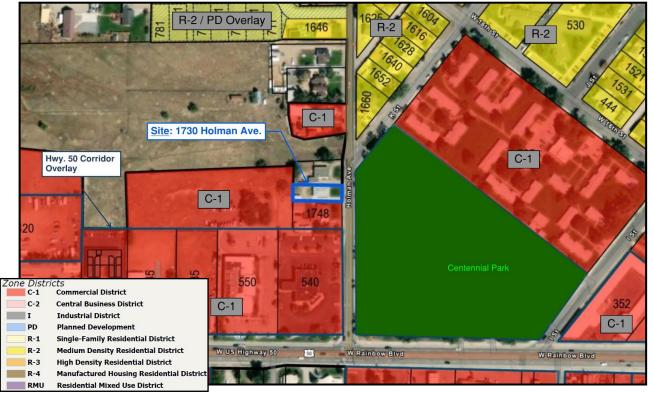

### **BACKGROUND**

The applicants, Paul and Rebecca Stringer, submitted an application to zone the Stringer Annexation site located at 1730 Holman Avenue as Commercial District (C-1). The request was heard by the Planning Commission on November 08, 2022 and the Commission recommended approval of the request.

<u>SURROUNDING LAND USE AND ZONING:</u> The site is currently zoned RES (Residential Zone District) in Chaffee County. The property immediately to the north remains in Chaffee County and is also zoned RES. The properties to the south and west are within the city limits and are zoned Commercial District (C-1). Directly across Holman Avenue is Centennial Park, with a zoning designation of Commercial District (C-1). Properties going north along Holman Avenue are a mix of Commercial District (C-1) and Medium Density Residential District (R-2).