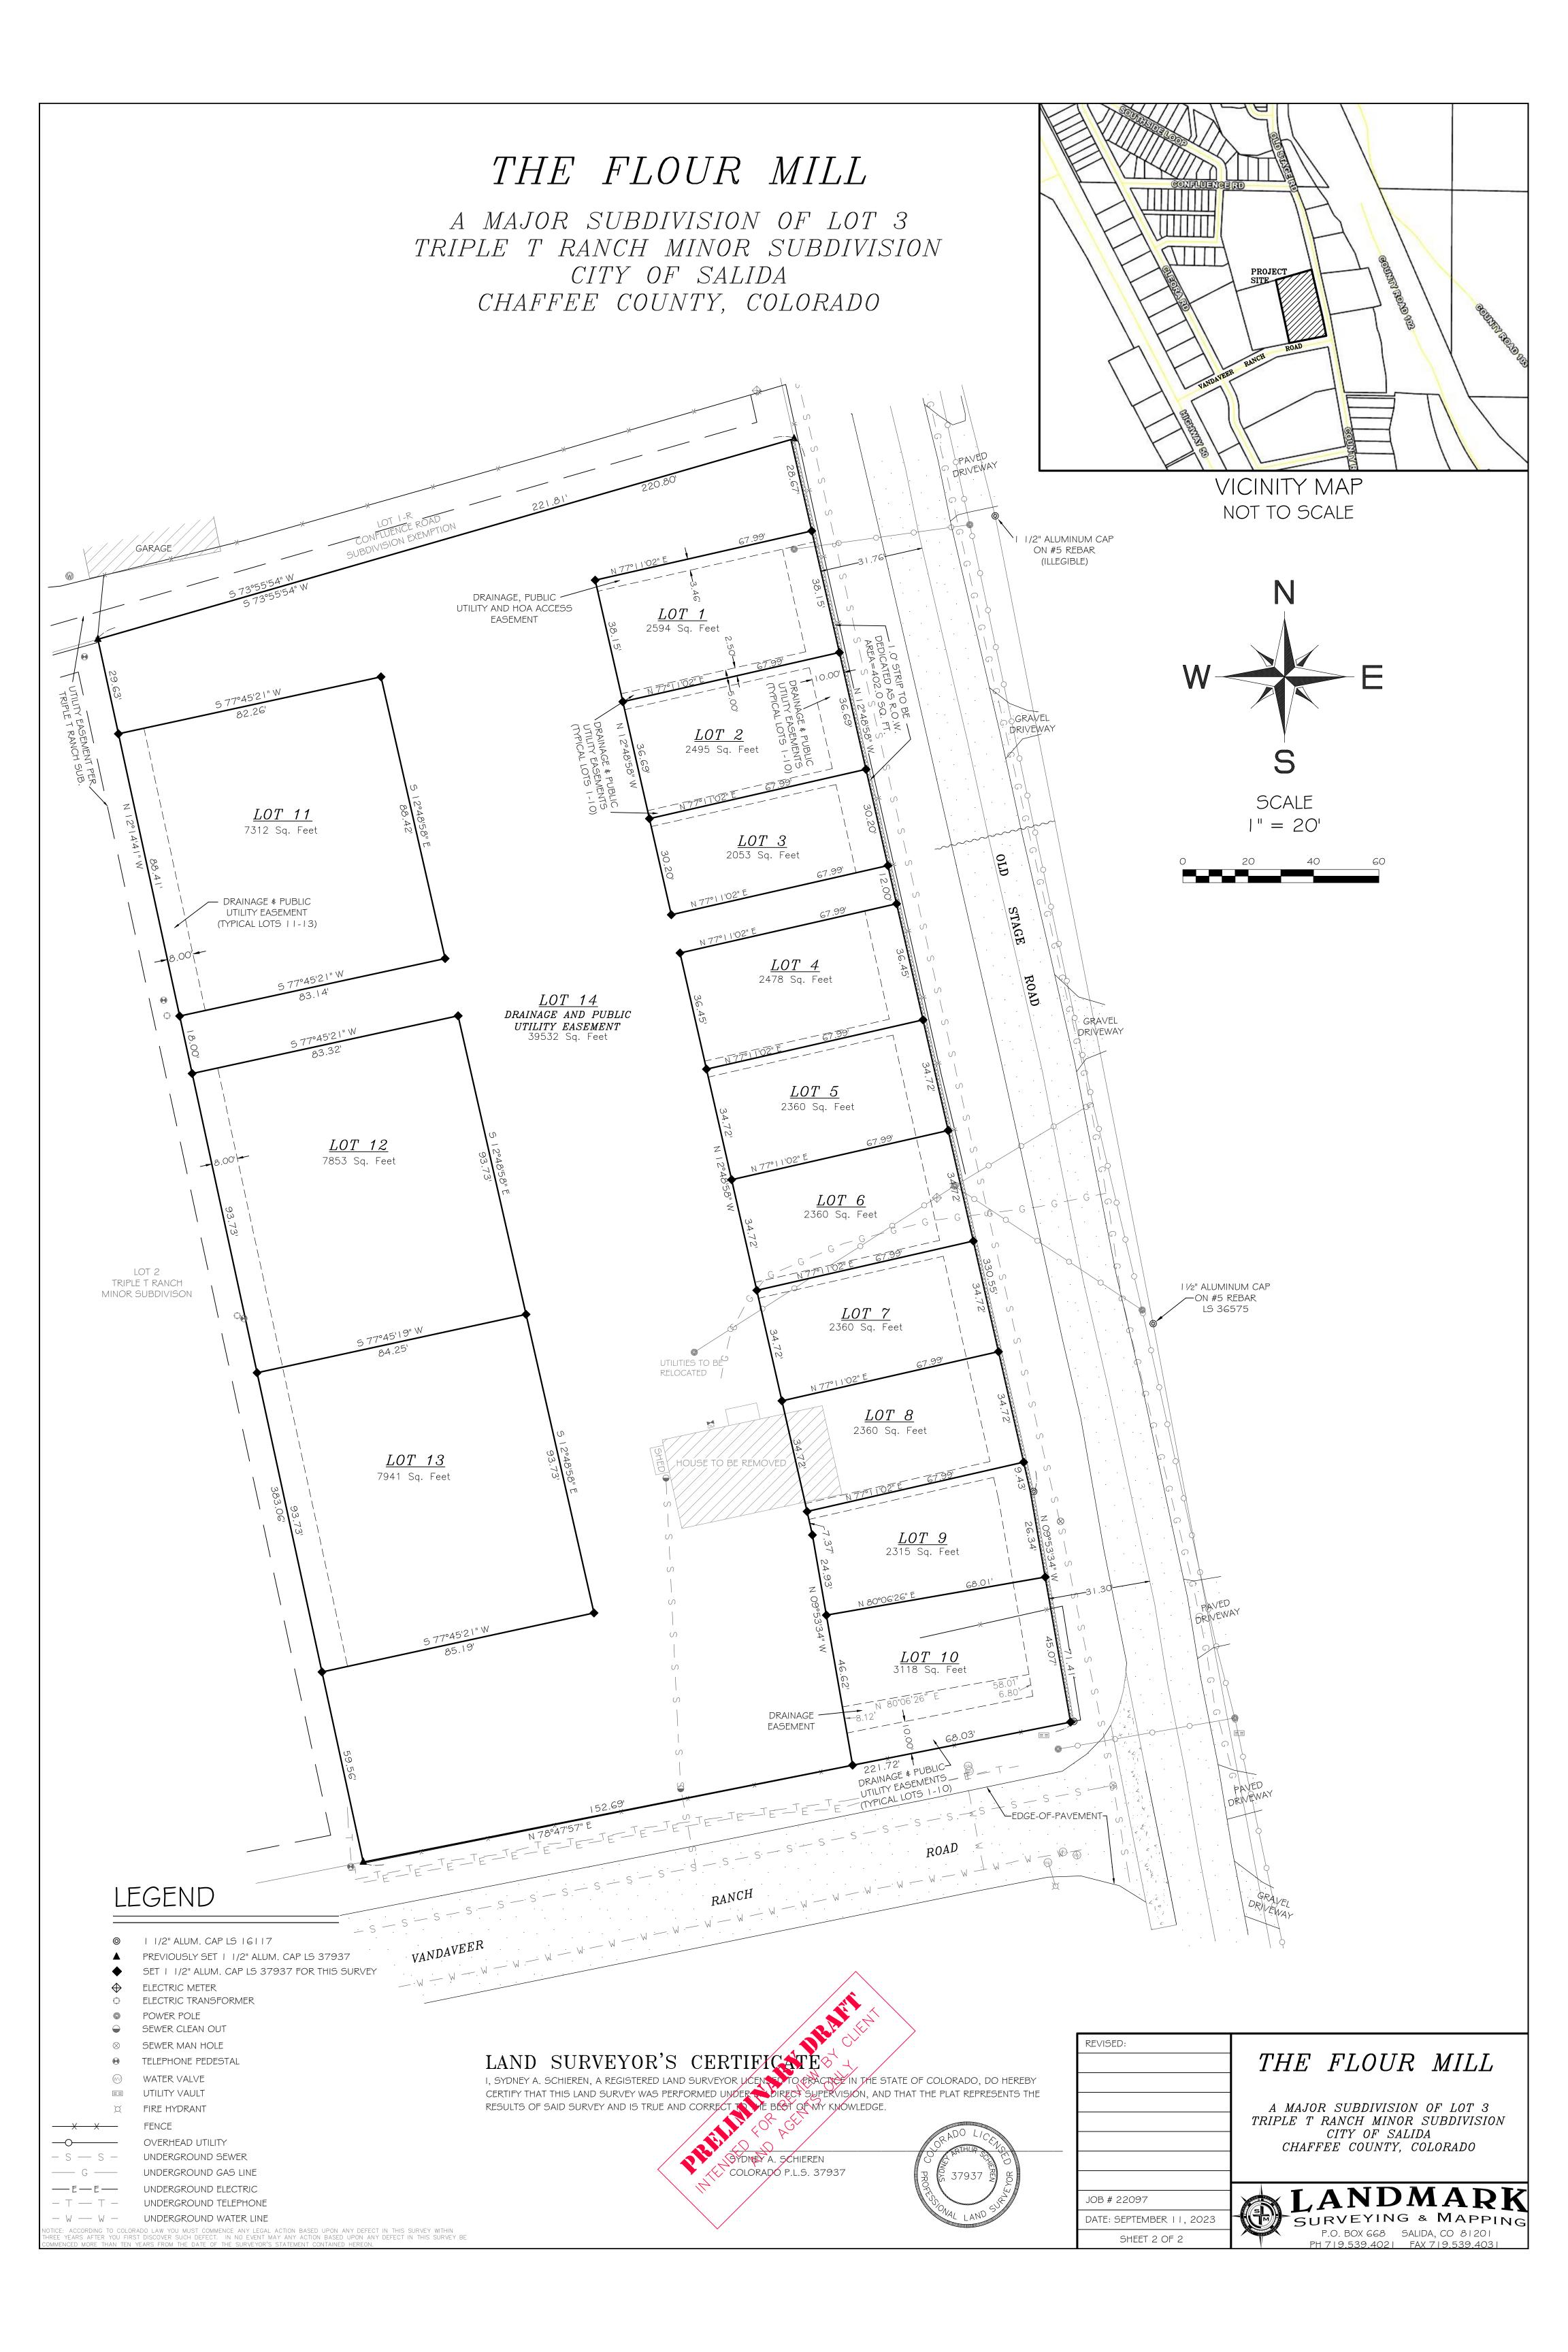

# THE FLOUR MILL

A MAJOR SUBDIVISION OF LOT 3
TRIPLE T RANCH MINOR SUBDIVISION
CITY OF SALIDA
CHAFFEE COUNTY, COLORADO

VICINITY MAP NOT TO SCALE

| CERTIFICATION | $\mathbf{OF}$ | ק זידויד |
|---------------|---------------|----------|
| CERTIFICATION | $\mathbf{Or}$ |          |

# GENERAL NOTES

I) BASIS OF BEARING FOR THIS SURVEY IS GRID NORTH FROM COLORADO STATE PLANE COORDINATE SYSTEM CENTRAL ZONE, BASED ON G.P.S. OBSERVATIONS ALONG THE NORTHERN RIGHT-OF-WAY OF VANDAVEER RANCH ROAD BETWEEN A 11/2" ALUMINUM CAP STAMPED "LS 37937" AND A 11/2" ALUMINUM CAP STAMPED "LS 16117" HAVING A BEARING OF NORTH 78°47'57" EAST.

2) THIS SURVEY WAS PERFORMED IN CONJUNCTION WITH WESTCOR LAND TITLE INSURANCE COMPANY (CENTRAL COLORADO TITLE AND ESCROW), COMMITMENT NO. 22-20579, DATED AUGUST 15, 2022. 3) ZONE: P.D.

4) FEES-IN-LIEU FOR OPEN SPACE AND FOR FAIR CONTRIBUTIONS TO SCHOOLS SHALL BE REQUIRED PRIOR TO CERTIFICATE OF OCCUPANCY FOR ALL UNITS.

5) THE SUBDIVISION HAS COMPLIED WITH CHAPTER 16 OF THE SALIDA MUNICIPAL CODE AND IS SUBJECT TO THE TERMS OF THE EXECUTED SUBDIVISION IMPROVEMENT AND INCLUSIONARY HOUSING AGREEMENT, AS RECORDED AT RECEPTION NO.

G) UNDERGROUND UTILITIES SHOWN AS MARKED ON THE SURFACE BY UTILITY NOTIFICATION CENTER OF COLORADO AND OTHERS, LANDMARK SURVEYING AND MAPPING ASSUMES NO RESPONSIBILITY FOR THE ACCURACY OF ANY UNDERGROUND UTILITIES DEPICTED HEREON.

CHAFFEE COUNTY CLERK AND RECORDER

LAND SURVEYOR'S CERTIFICATE

I, SYDNEY A. SCHIEREN, A REGISTERED LAND SURVEYOR LICENSED TO PRACTICE IN THE STATE OF COLORADO, DO HEREBY CERTIFY THAT THIS LAND SURVEY WAS PERFORMED UNDER MY DIRECT CHERVISION, AND THAT THE PLAT REPRESENTS THE RESULTS OF SAID SURVEY AND IS TRUE AND CORRECT TO THE BEST OF MY KNOWLEDGE.