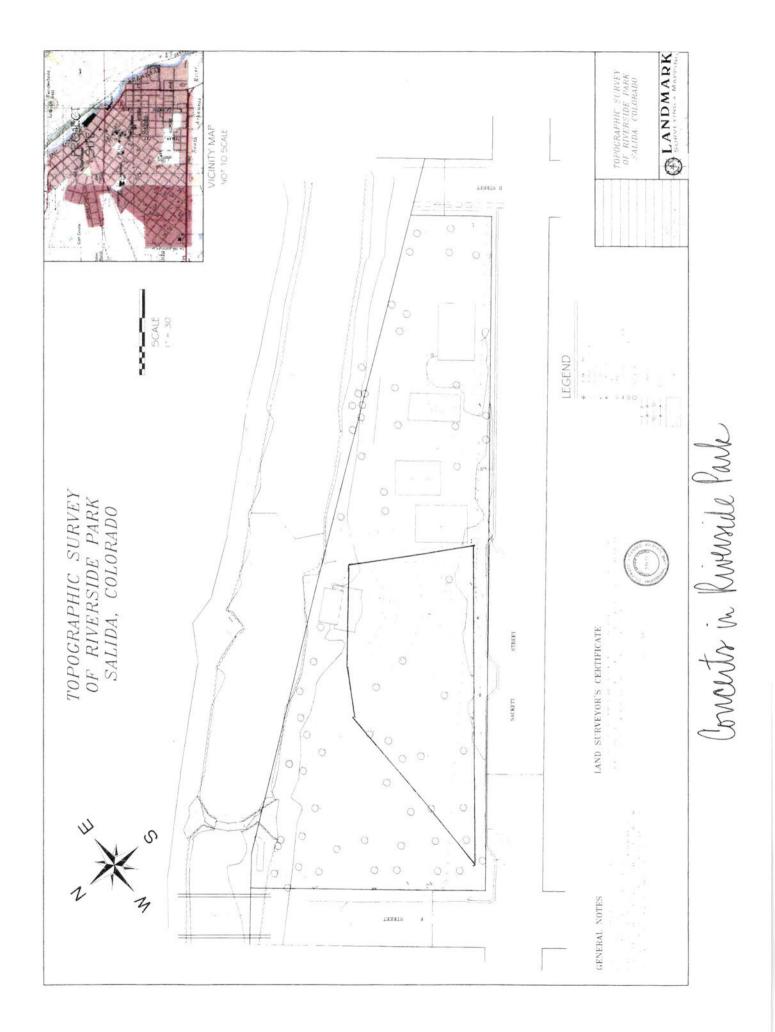

Presented by the City's Arts & Culture department, the Summer Concert Series in Riverside Park occurs each Thursday with live music performances. The event features a majority of local bands with a few from the Front Range. The concerts starts at 6:30pm and last 90 min in duration. These concerts will be on 6/29/2023, 07/06/2023, 07/13/2023, 07/20/2023, 07/27/2023, 08/03/2023, 08/10/2023 & 08/17/2023.

Additionally, the City's Arts & Culture department will be hosting the annual Jazz Fest takes place in Riverside Park. This event consists of full-day schedule of live music performances. The event features music performances from local, regional and Front Range bands. A small array of food and arts vendors will be on-hand. This event will be taking place on 08/12/2023.