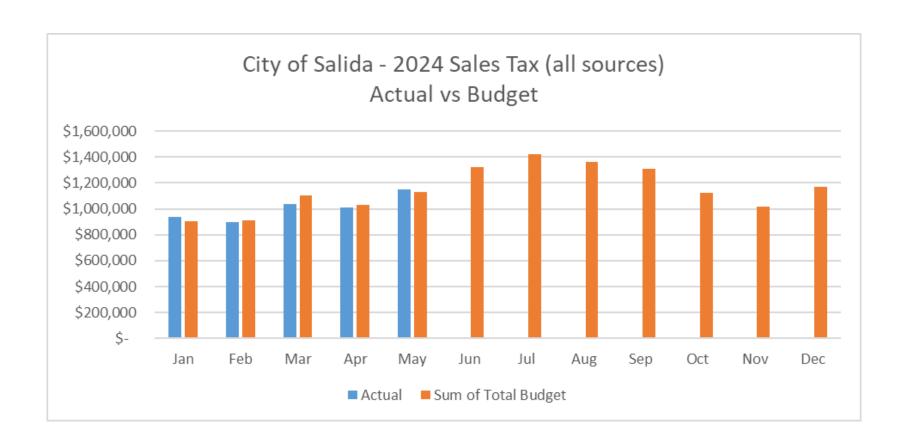

#### **Summary Results for City and Chaffee County Sales Taxes**

May City sales tax collections increased by \$19,083 (2.3%) as compared to May 2023. The City's portion of Chaffee County sales tax collections increased by \$9,552, a 3.2% increase over May 2023. In total, sales tax receipts are 2.6% higher for May and 3.6% higher year-to-date. Actual collections are 1.0% behind budget year-to-date (budget is spread throughout the year based on historical collection proportions, not evenly).

| Current Month     |    |             |    |             |    |             |             |    |              |    |             |             |
|-------------------|----|-------------|----|-------------|----|-------------|-------------|----|--------------|----|-------------|-------------|
|                   |    | May         |    | May         | 2  | 2024 - 2023 | 2024 - 2023 |    | May          | 2  | 024 Budget  | 2024 Budget |
|                   | _  | 2024        |    | 2023        |    | \$ Change   | % Change    |    | 2024 Budget  |    | \$ Variance | % Variance  |
| 3% City Sales Tax | \$ | 840,214     | \$ | 821,131     | \$ | 19,083      | 2.3%        | \$ | 840,566      | \$ | (352)       | 0.0%        |
| Shared County Tax | \$ | 310,267     | \$ | 300,715     | \$ | 9,552       | 3.2%        | \$ | 292,466      | \$ | 17,801      | 6.1%        |
| Total             | \$ | 1,150,481   | \$ | 1,121,846   | \$ | 28,635      | 2.6%        | \$ | 1,133,032    | \$ | 17,449      | 1.5%        |
|                   |    |             |    |             |    |             |             |    |              |    |             |             |
| Year-to-Date      |    |             |    |             |    |             |             |    |              |    |             |             |
|                   | Y  | ear-to-date | Y  | ear-to-date | 2  | 2024 - 2023 | 2024 - 2023 |    | Year-to-date | 2  | 024 Budget  | 2024 Budget |
|                   | _  | 2024        |    | 2023        |    | \$ Change   | % Change    |    | 2024 Budget  |    | \$ Variance | % Variance  |
| 3% Sales Tax      | \$ | 3,731,865   | \$ | 3,547,059   | \$ | 184,806     | 5.2%        | \$ | 3,778,352    | \$ | (46,487)    | -1.2%       |
| Shared County Tax | \$ | 1,297,160   | \$ | 1,305,306   | \$ | (8,146)     | -0.6%       | \$ | 1,303,089    | \$ | (5,929)     | -0.5%       |
| Total             | \$ | 5,029,025   | \$ | 4,852,365   | \$ | 176,660     | 3.6%        | \$ | 5,081,441    | \$ | (52,416)    | -1.0%       |