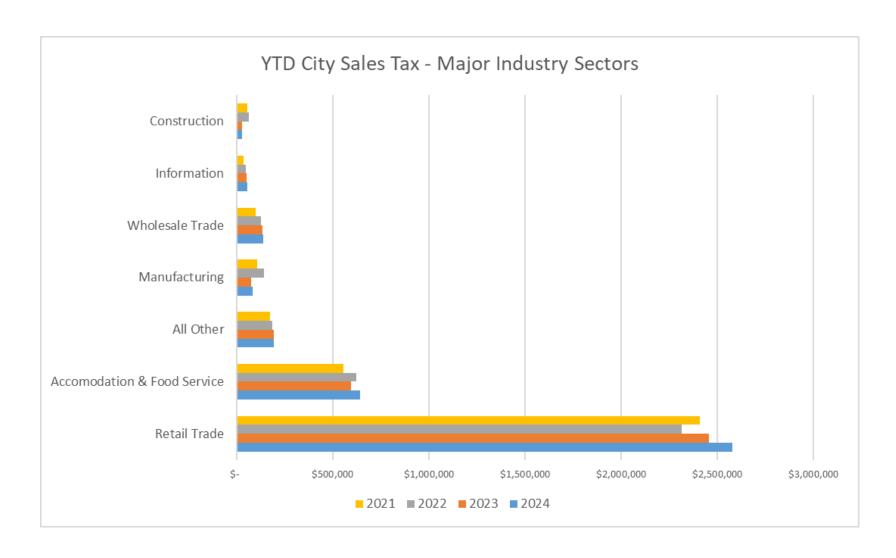

## CITY OF SALIDA, COLORADO CITY SALES TAX AND COUNTY SALES TAX SHARED WITH CITY MAY2024

Below is the tracking by NAICS industry sector report for the 3% City sales tax collections.

## **3% City Sales Tax by Industry Sector**

# **Current Month**

|                                |      | May     | May           | 20 | 24-2023 | 2024-2023 |
|--------------------------------|------|---------|---------------|----|---------|-----------|
| NAICS Sector                   | 2024 |         | 2023          | \$ | Change  | % Change  |
| Retail Trade                   | \$   | 575,051 | \$<br>562,173 | \$ | 12,878  | 2.3%      |
| Accomodation & Food Service    | \$   | 162,381 | \$<br>148,409 | \$ | 13,972  | 9.4%      |
| All Other                      | \$   | 35,892  | \$<br>37,135  | \$ | (1,243) | -3.3%     |
| Manufacturing                  | \$   | 20,178  | \$<br>20,043  | \$ | 135     | 0.7%      |
| Wholesale Trade                | \$   | 30,065  | \$<br>31,250  | \$ | (1,185) | -3.8%     |
| Information                    | \$   | 10,002  | \$<br>9,066   | \$ | 936     | 10.3%     |
| Construction                   | 65   | 1,872   | \$<br>5,452   | \$ | (3,580) | -65.7%    |
| Real Estate,Rental and Leasing | \$   | 4,773   | \$<br>7,603   | \$ | (2,830) | -37.2%    |
| Total                          | \$   | 840,214 | \$<br>821,131 | \$ | 19,083  | 2.3%      |

#### **Year to Date**

|     | YTD       | YTD             | 20 | 024-2023 | 2024-2023 |
|-----|-----------|-----------------|----|----------|-----------|
|     | 2024      | 2023            | \$ | Change   | % Change  |
| \$2 | 2,575,715 | \$<br>2,453,874 | \$ | 121,841  | 5.0%      |
| \$  | 641,383   | \$<br>594,080   | \$ | 47,303   | 8.0%      |
| \$  | 192,552   | \$<br>191,961   | \$ | 591      | 0.3%      |
| \$  | 82,423    | \$<br>74,791    | \$ | 7,632    | 10.2%     |
| \$  | 136,566   | \$<br>132,027   | \$ | 4,539    | 3.4%      |
| \$  | 51,964    | \$<br>48,994    | \$ | 2,970    | 6.1%      |
| \$  | 25,095    | \$<br>24,992    | \$ | 103      | 0.4%      |
| \$  | 26,167    | \$<br>26,340    | \$ | (173)    | -0.7%     |
| \$3 | 3,731,865 | \$<br>3,547,059 | \$ | 184,806  | 5.2%      |