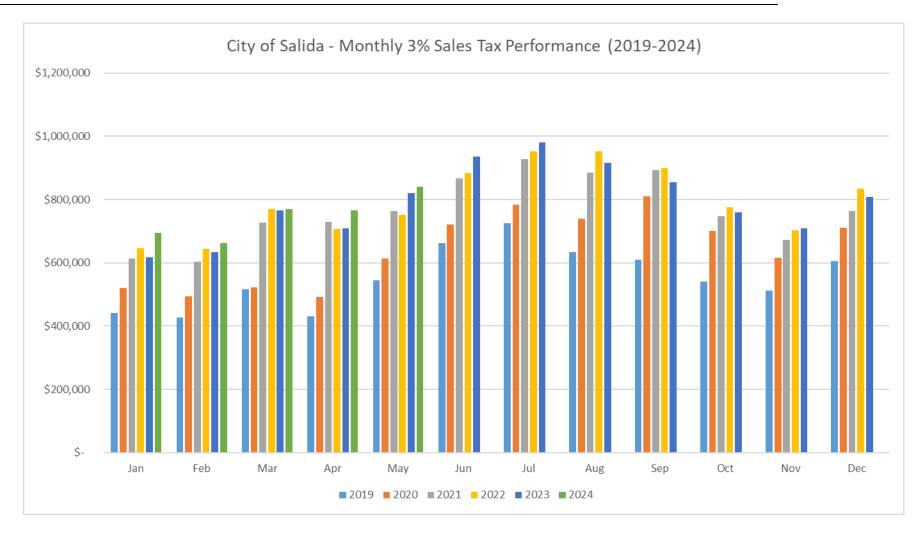

#### **Summary Results for City and Chaffee County Sales Taxes**

May City sales tax collections increased by \$19,083 (2.3%) as compared to May 2023. The City's portion of Chaffee County sales tax collections increased by \$9,552, a 3.2% increase over May 2023. In total, sales tax receipts are 2.6% higher for May and 3.6% higher year-to-date. Actual collections are 1.0% behind budget year-to-date (budget is spread throughout the year based on historical collection proportions, not evenly).

| Current Month     |    |             |    |             |    |             |             |    |              |    |             |             |
|-------------------|----|-------------|----|-------------|----|-------------|-------------|----|--------------|----|-------------|-------------|
|                   |    | May         |    | May         | 2  | 2024 - 2023 | 2024 - 2023 |    | May          | 2  | 024 Budget  | 2024 Budget |
|                   | _  | 2024        |    | 2023        |    | \$ Change   | % Change    |    | 2024 Budget  |    | \$ Variance | % Variance  |
| 3% City Sales Tax | \$ | 840,214     | \$ | 821,131     | \$ | 19,083      | 2.3%        | \$ | 840,566      | \$ | (352)       | 0.0%        |
| Shared County Tax | \$ | 310,267     | \$ | 300,715     | \$ | 9,552       | 3.2%        | \$ | 292,466      | \$ | 17,801      | 6.1%        |
| Total             | \$ | 1,150,481   | \$ | 1,121,846   | \$ | 28,635      | 2.6%        | \$ | 1,133,032    | \$ | 17,449      | 1.5%        |
|                   |    |             |    |             |    |             |             |    |              |    |             |             |
| Year-to-Date      |    |             |    |             |    |             |             |    |              |    |             |             |
|                   | Y  | ear-to-date | Y  | ear-to-date | 2  | 2024 - 2023 | 2024 - 2023 |    | Year-to-date | 2  | 024 Budget  | 2024 Budget |
|                   | _  | 2024        |    | 2023        |    | \$ Change   | % Change    |    | 2024 Budget  |    | \$ Variance | % Variance  |
| 3% Sales Tax      | \$ | 3,731,865   | \$ | 3,547,059   | \$ | 184,806     | 5.2%        | \$ | 3,778,352    | \$ | (46,487)    | -1.2%       |
| Shared County Tax | \$ | 1,297,160   | \$ | 1,305,306   | \$ | (8,146)     | -0.6%       | \$ | 1,303,089    | \$ | (5,929)     | -0.5%       |
| Total             | \$ | 5,029,025   | \$ | 4,852,365   | \$ | 176,660     | 3.6%        | \$ | 5,081,441    | \$ | (52,416)    | -1.0%       |