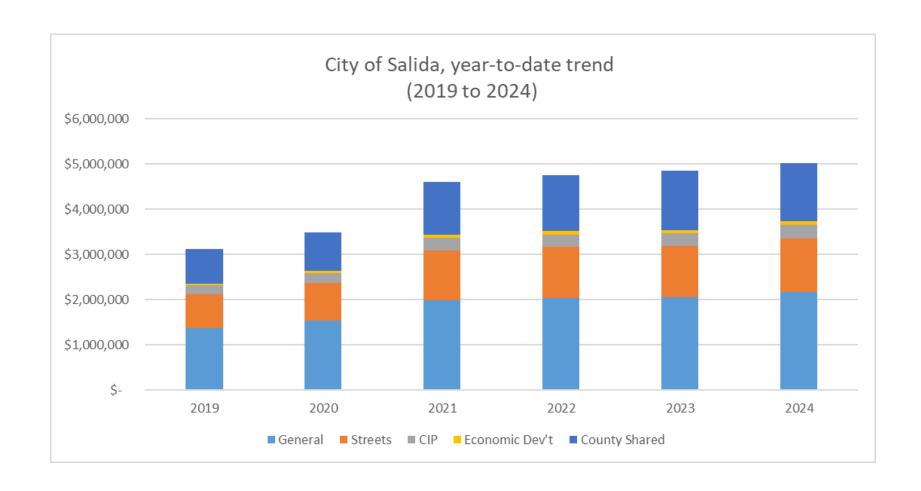

#### **Summary Results for City and Chaffee County Sales Taxes**

May City sales tax collections increased by \$19,083 (2.3%) as compared to May 2023. The City's portion of Chaffee County sales tax collections increased by \$9,552, a 3.2% increase over May 2023. In total, sales tax receipts are 2.6% higher for May and 3.6% higher year-to-date. Actual collections are 1.0% behind budget year-to-date (budget is spread throughout the year based on historical collection proportions, not evenly).

| Current Month     |    |             |    |             |    |             |             |    |              |    |             |             |
|-------------------|----|-------------|----|-------------|----|-------------|-------------|----|--------------|----|-------------|-------------|
|                   |    | May         |    | May         | 2  | 2024 - 2023 | 2024 - 2023 |    | May          | 2  | 024 Budget  | 2024 Budget |
|                   | _  | 2024        |    | 2023        |    | \$ Change   | % Change    |    | 2024 Budget  |    | \$ Variance | % Variance  |
| 3% City Sales Tax | \$ | 840,214     | \$ | 821,131     | \$ | 19,083      | 2.3%        | \$ | 840,566      | \$ | (352)       | 0.0%        |
| Shared County Tax | \$ | 310,267     | \$ | 300,715     | \$ | 9,552       | 3.2%        | \$ | 292,466      | \$ | 17,801      | 6.1%        |
| Total             | \$ | 1,150,481   | \$ | 1,121,846   | \$ | 28,635      | 2.6%        | \$ | 1,133,032    | \$ | 17,449      | 1.5%        |
|                   |    |             |    |             |    |             |             |    |              |    |             |             |
| Year-to-Date      |    |             |    |             |    |             |             |    |              |    |             |             |
|                   | Y  | ear-to-date | Y  | ear-to-date | 2  | 2024 - 2023 | 2024 - 2023 |    | Year-to-date | 2  | 024 Budget  | 2024 Budget |
|                   | _  | 2024        |    | 2023        |    | \$ Change   | % Change    |    | 2024 Budget  |    | \$ Variance | % Variance  |
| 3% Sales Tax      | \$ | 3,731,865   | \$ | 3,547,059   | \$ | 184,806     | 5.2%        | \$ | 3,778,352    | \$ | (46,487)    | -1.2%       |
| Shared County Tax | \$ | 1,297,160   | \$ | 1,305,306   | \$ | (8,146)     | -0.6%       | \$ | 1,303,089    | \$ | (5,929)     | -0.5%       |
| Total             | \$ | 5,029,025   | \$ | 4,852,365   | \$ | 176,660     | 3.6%        | \$ | 5,081,441    | \$ | (52,416)    | -1.0%       |