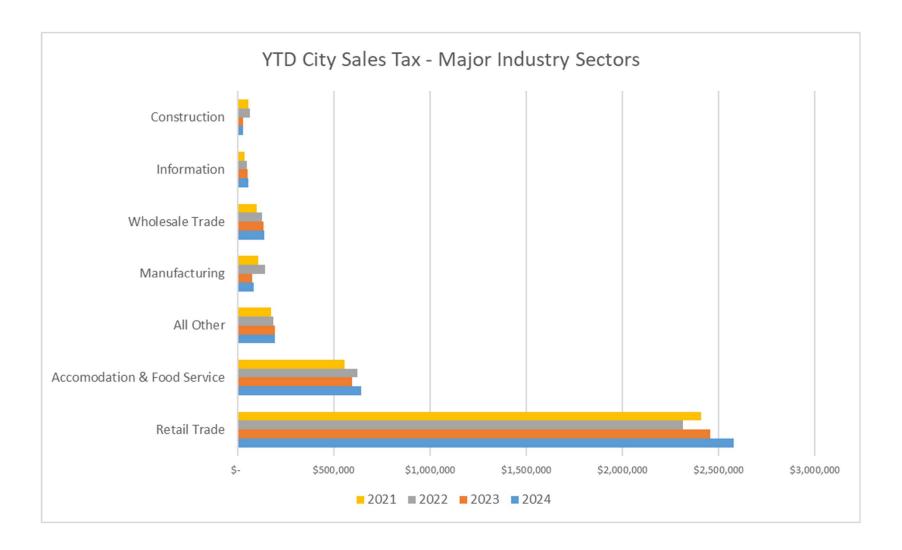

## CITY OF SALIDA, COLORADO CITY SALES TAX AND COUNTY SALES TAX SHARED WITH CITY MAY 2024

Below is the tracking by NAICS industry sector report for the 3% City sales tax collections in MAY, the state is having problems related to a software update getting the data reports distributed, thus information is not yet available for June year to date. This will be updated when the information is available.

## 3% City Sales Tax by Industry Sector

| Cı | ır | r۵ | ni | l I | И  | $\sim$ | n | th |
|----|----|----|----|-----|----|--------|---|----|
| u  | ш  | ıe |    |     | vı | C)     |   |    |

|                    |    | <u> </u> | ••• |         |           |         |           |  |
|--------------------|----|----------|-----|---------|-----------|---------|-----------|--|
|                    |    | May      | May |         | 2024-2023 |         | 2024-2023 |  |
| NAICS Sector       |    | 2024     |     | 2023    | \$        | Change  | % Change  |  |
| Retail Trade       | \$ | 575,051  | \$  | 562,173 | \$        | 12,878  | 2.3%      |  |
| Accomodation &     |    | 162,381  | 4   | 148,409 | 4         | 13,972  | 9.4%      |  |
| Food Service       | \$ | 102,301  | \$  | 140,409 | \$        | 13,912  | 9.470     |  |
| All Other          | \$ | 35,892   | \$  | 37,135  | \$        | (1,243) | -3.3%     |  |
| Manufacturing      | \$ | 20,178   | \$  | 20,043  | \$        | 135     | 0.7%      |  |
| Wholesale Trade    | \$ | 30,065   | \$  | 31,250  | \$        | (1,185) | -3.8%     |  |
| Information        | \$ | 10,002   | \$  | 9,066   | \$        | 936     | 10.3%     |  |
| Construction       | \$ | 1,872    | \$  | 5,452   | \$        | (3,580) | -65.7%    |  |
| Real Estate,Rental | \$ | 1 772    | Φ.  | 7 602   | \$        | (2.020) | 27.20/    |  |
| and Leasing        | Ф  | 4,773    | \$  | 7,603   | Ф         | (2,830) | -37.2%    |  |
| Total              | \$ | 840,214  | \$  | 821,131 | \$        | 19,083  | 2.3%      |  |

#### Year to Date

| YTD         |          | YTD             | 20 | 024-2023 | 2024-2023 |  |
|-------------|----------|-----------------|----|----------|-----------|--|
|             | 2024     | 2023            | \$ | Change   | % Change  |  |
| \$2,575,715 |          | \$<br>2,453,874 | \$ | 121,841  | 5.0%      |  |
| \$          | 641,383  | \$<br>594,080   | \$ | 47,303   | 8.0%      |  |
| \$          | 192,552  | \$<br>191,961   | \$ | 591      | 0.3%      |  |
| \$          | 82,423   | \$<br>74,791    | \$ | 7,632    | 10.2%     |  |
| \$          | 136,566  | \$<br>132,027   | \$ | 4,539    | 3.4%      |  |
| \$          | 51,964   | \$<br>48,994    | \$ | 2,970    | 6.1%      |  |
| \$          | 25,095   | \$<br>24,992    | \$ | 103      | 0.4%      |  |
| \$          | 26,167   | \$<br>26,340    | \$ | (173)    | -0.7%     |  |
| \$3         | ,731,865 | \$<br>3,547,059 | \$ | 184,806  | 5.2%      |  |