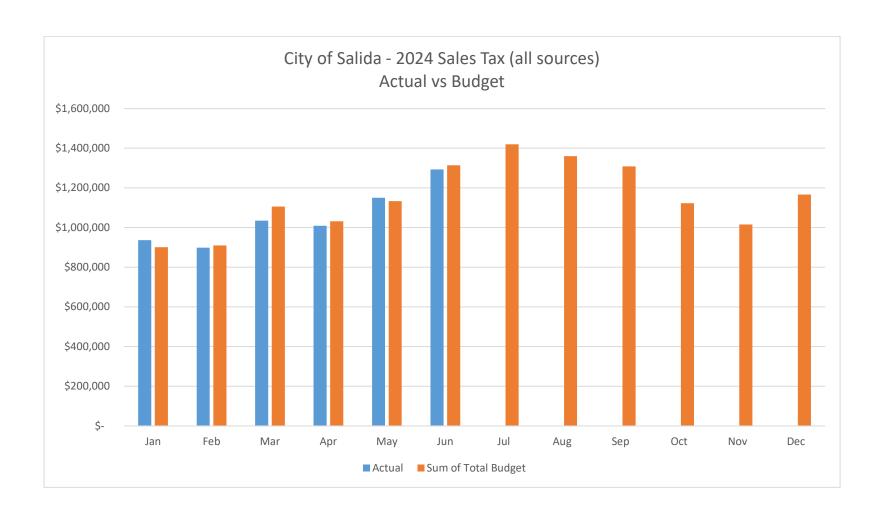

## **Summary Results for City and Chaffee County Sales Taxes**

June City sales tax collections increased by \$7,042 (0.8%) as compared to June 2023. The City's portion of Chaffee County sales tax collections increased by \$837, a 0.2% increase over June 2023. In total, sales tax receipts are 0.6% higher for June and 3.0% higher year-to-date. Actual collections are 1.2% behind budget year-to-date (budget is spread throughout the year based on historical collection proportions, not evenly).

| Current Month     |              |           |      |             |             |             |             |    |              |    |             |             |
|-------------------|--------------|-----------|------|-------------|-------------|-------------|-------------|----|--------------|----|-------------|-------------|
|                   | June         |           | June |             | 2024 - 2023 |             | 2024 - 2023 |    | June         |    | 024 Budget  | 2024 Budget |
|                   | _            | 2024      | i.   | 2023        |             | \$ Change   | % Change    | 2  | 024 Budget   | ,  | \$ Variance | % Variance  |
| 3% City Sales Tax | \$           | 942,419   | \$   | 935,377     | \$          | 7,042       | 0.8%        | \$ | 965,837      | \$ | (23,418)    | -2.4%       |
| Shared County Tax | \$           | 350,852   | \$   | 350,016     | \$          | 837         | 0.2%        | \$ | 348,577      | \$ | 2,275       | 0.7%        |
| Total             | \$           | 1,293,272 | \$   | 1,285,392   | \$          | 7,879       | 0.6%        | \$ | 1,314,414    | \$ | (21,142)    | -1.6%       |
|                   |              |           |      |             |             |             |             |    |              |    |             |             |
|                   | Year-to-Date |           |      |             |             |             |             |    |              |    |             |             |
| Year-to-date      |              |           | Y    | ear-to-date | 2           | 2024 - 2023 | 2024 - 2023 | Υ  | /ear-to-date | 2  | 024 Budget  | 2024 Budget |
|                   | _            | 2024      |      | 2023        |             | \$ Change   | % Change    | 2  | 024 Budget   |    | \$ Variance | % Variance  |
| 3% Sales Tax      | \$           | 4,674,284 | \$   | 4,482,436   | \$          | 191,848     | 4.3%        | \$ | 4,744,189    | \$ | (69,905)    | -1.5%       |
| Shared County Tax | \$           | 1,648,012 | \$   | 1,655,322   | \$          | (7,309)     | -0.4%       | \$ | 1,651,666    | \$ | (3,654)     | -0.2%       |
| Total             | \$           | 6,322,297 | \$   | 6,137,758   | \$          | 184,539     | 3.0%        | \$ | 6,395,855    | \$ | (73,558)    | -1.2%       |