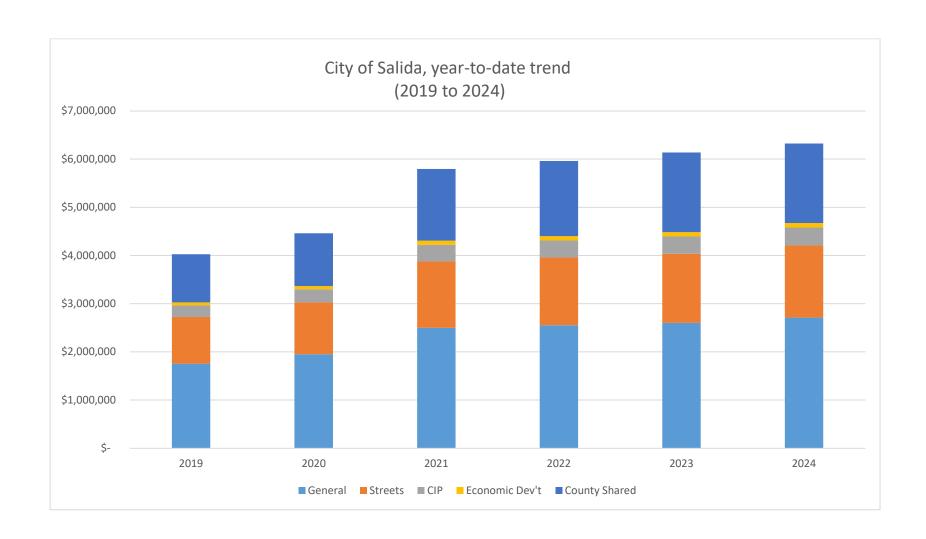

## **Summary Results for City and Chaffee County Sales Taxes**

June City sales tax collections increased by \$7,042 (0.8%) as compared to June 2023. The City's portion of Chaffee County sales tax collections increased by \$837, a 0.2% increase over June 2023. In total, sales tax receipts are 0.6% higher for June and 3.0% higher year-to-date. Actual collections are 1.2% behind budget year-to-date (budget is spread throughout the year based on historical collection proportions, not evenly).

| Current Month     |              |           |      |             |             |             |             |    |              |    |             |             |
|-------------------|--------------|-----------|------|-------------|-------------|-------------|-------------|----|--------------|----|-------------|-------------|
|                   | June         |           | June |             | 2024 - 2023 |             | 2024 - 2023 |    | June         |    | 024 Budget  | 2024 Budget |
|                   | _            | 2024      | i.   | 2023        |             | \$ Change   | % Change    | 2  | 024 Budget   | ,  | \$ Variance | % Variance  |
| 3% City Sales Tax | \$           | 942,419   | \$   | 935,377     | \$          | 7,042       | 0.8%        | \$ | 965,837      | \$ | (23,418)    | -2.4%       |
| Shared County Tax | \$           | 350,852   | \$   | 350,016     | \$          | 837         | 0.2%        | \$ | 348,577      | \$ | 2,275       | 0.7%        |
| Total             | \$           | 1,293,272 | \$   | 1,285,392   | \$          | 7,879       | 0.6%        | \$ | 1,314,414    | \$ | (21,142)    | -1.6%       |
|                   |              |           |      |             |             |             |             |    |              |    |             |             |
|                   | Year-to-Date |           |      |             |             |             |             |    |              |    |             |             |
| Year-to-date      |              |           | Y    | ear-to-date | 2           | 2024 - 2023 | 2024 - 2023 | Υ  | /ear-to-date | 2  | 024 Budget  | 2024 Budget |
|                   | _            | 2024      |      | 2023        |             | \$ Change   | % Change    | 2  | 024 Budget   |    | \$ Variance | % Variance  |
| 3% Sales Tax      | \$           | 4,674,284 | \$   | 4,482,436   | \$          | 191,848     | 4.3%        | \$ | 4,744,189    | \$ | (69,905)    | -1.5%       |
| Shared County Tax | \$           | 1,648,012 | \$   | 1,655,322   | \$          | (7,309)     | -0.4%       | \$ | 1,651,666    | \$ | (3,654)     | -0.2%       |
| Total             | \$           | 6,322,297 | \$   | 6,137,758   | \$          | 184,539     | 3.0%        | \$ | 6,395,855    | \$ | (73,558)    | -1.2%       |