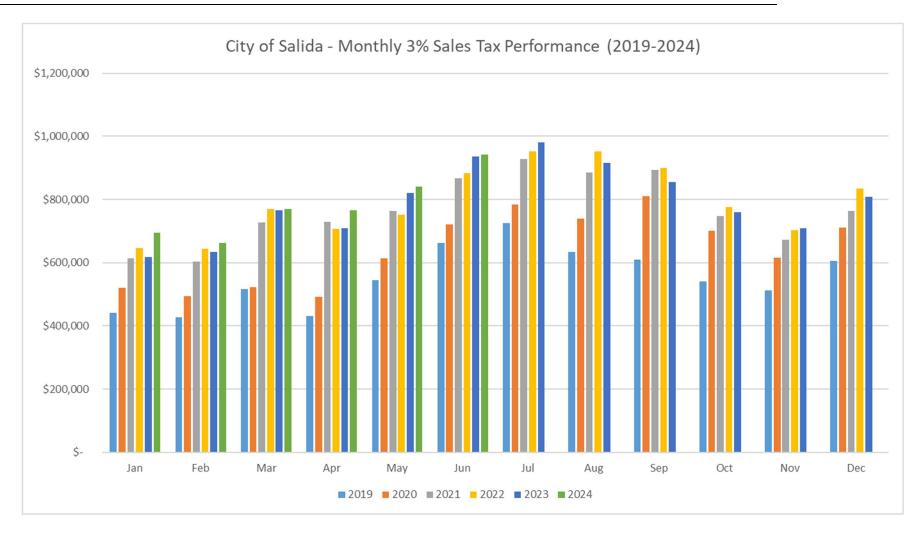

## **Summary Results for City and Chaffee County Sales Taxes**

June City sales tax collections increased by \$7,042 (0.8%) as compared to June 2023. The City's portion of Chaffee County sales tax collections increased by \$837, a 0.2% increase over June 2023. In total, sales tax receipts are 0.6% higher for June and 3.0% higher year-to-date. Actual collections are 1.2% behind budget year-to-date (budget is spread throughout the year based on historical collection proportions, not evenly).

| Current Month     |              |           |      |             |             |             |             |    |              |    |             |             |
|-------------------|--------------|-----------|------|-------------|-------------|-------------|-------------|----|--------------|----|-------------|-------------|
|                   | June         |           | June |             | 2024 - 2023 |             | 2024 - 2023 |    | June         |    | 024 Budget  | 2024 Budget |
|                   | _            | 2024      | i.   | 2023        |             | \$ Change   | % Change    | 2  | 024 Budget   | ,  | \$ Variance | % Variance  |
| 3% City Sales Tax | \$           | 942,419   | \$   | 935,377     | \$          | 7,042       | 0.8%        | \$ | 965,837      | \$ | (23,418)    | -2.4%       |
| Shared County Tax | \$           | 350,852   | \$   | 350,016     | \$          | 837         | 0.2%        | \$ | 348,577      | \$ | 2,275       | 0.7%        |
| Total             | \$           | 1,293,272 | \$   | 1,285,392   | \$          | 7,879       | 0.6%        | \$ | 1,314,414    | \$ | (21,142)    | -1.6%       |
|                   |              |           |      |             |             |             |             |    |              |    |             |             |
|                   | Year-to-Date |           |      |             |             |             |             |    |              |    |             |             |
| Year-to-date      |              |           | Y    | ear-to-date | 2           | 2024 - 2023 | 2024 - 2023 | Υ  | /ear-to-date | 2  | 024 Budget  | 2024 Budget |
|                   | _            | 2024      |      | 2023        |             | \$ Change   | % Change    | 2  | 024 Budget   |    | \$ Variance | % Variance  |
| 3% Sales Tax      | \$           | 4,674,284 | \$   | 4,482,436   | \$          | 191,848     | 4.3%        | \$ | 4,744,189    | \$ | (69,905)    | -1.5%       |
| Shared County Tax | \$           | 1,648,012 | \$   | 1,655,322   | \$          | (7,309)     | -0.4%       | \$ | 1,651,666    | \$ | (3,654)     | -0.2%       |
| Total             | \$           | 6,322,297 | \$   | 6,137,758   | \$          | 184,539     | 3.0%        | \$ | 6,395,855    | \$ | (73,558)    | -1.2%       |