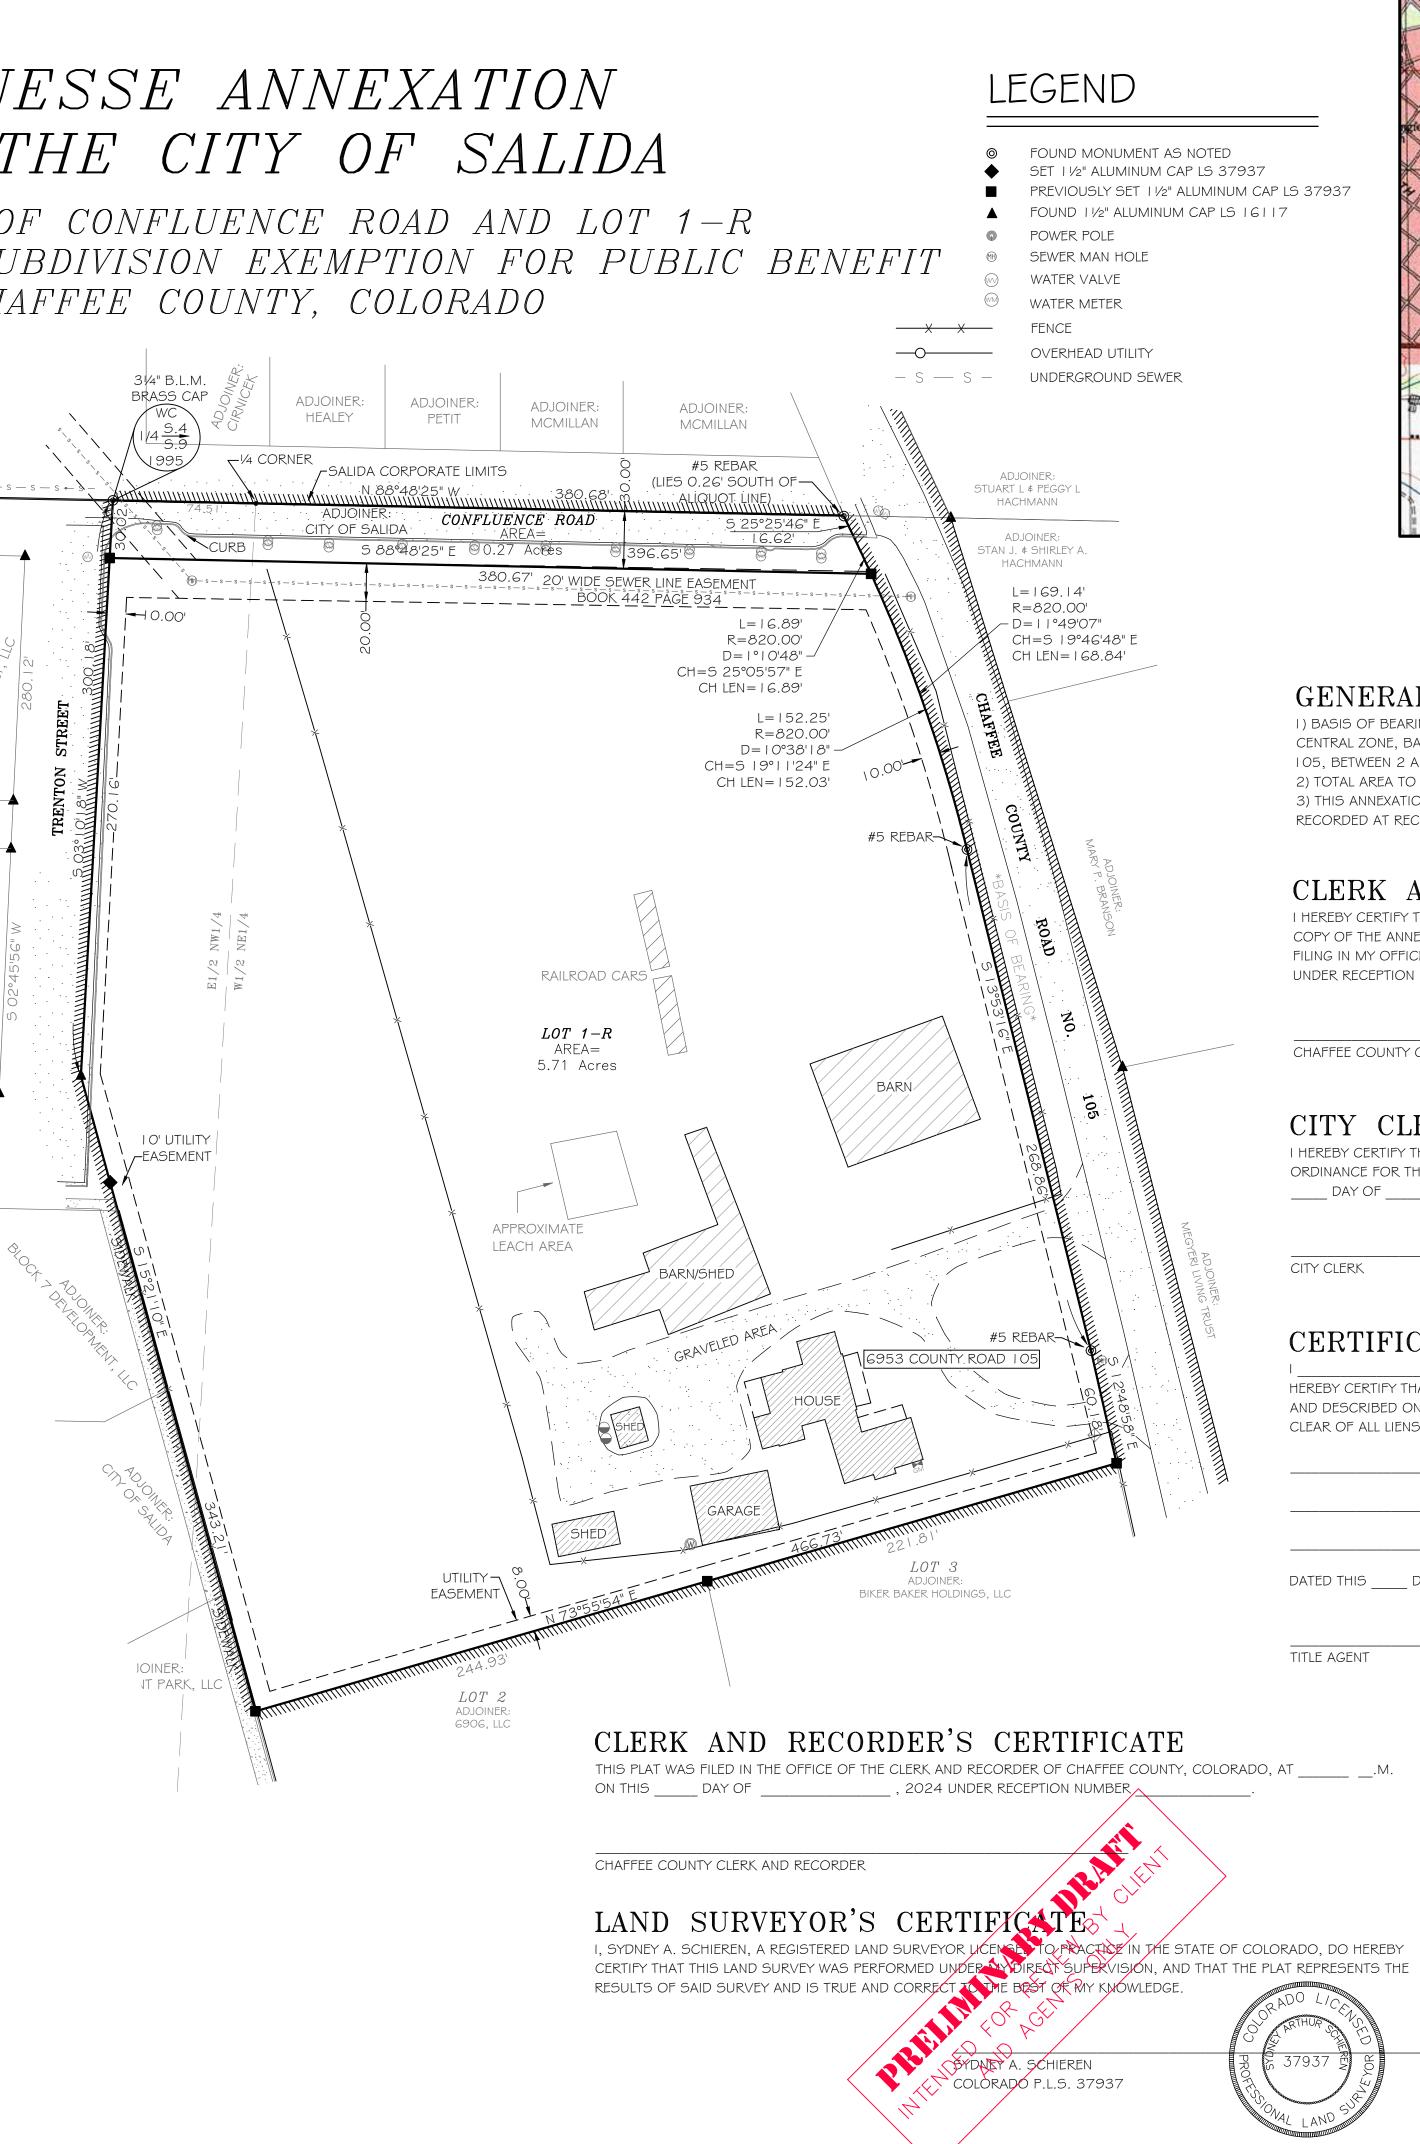

|                                                                                                                                                                                                                                                                                                                                                                                                                                                                                                                                                                                                                                                                                                                                                                             |                                                                                                                                                                                                                                                                                                                                                                       | E<br>C                                                                                                                                                                                                                                                                                                                    | onflue                                                                                                                                                                                                                                                                     | T<br>a porti<br>SNCE roa                                                                                                                                                                                                                                                                                                                        |                                             |
|-----------------------------------------------------------------------------------------------------------------------------------------------------------------------------------------------------------------------------------------------------------------------------------------------------------------------------------------------------------------------------------------------------------------------------------------------------------------------------------------------------------------------------------------------------------------------------------------------------------------------------------------------------------------------------------------------------------------------------------------------------------------------------|-----------------------------------------------------------------------------------------------------------------------------------------------------------------------------------------------------------------------------------------------------------------------------------------------------------------------------------------------------------------------|---------------------------------------------------------------------------------------------------------------------------------------------------------------------------------------------------------------------------------------------------------------------------------------------------------------------------|----------------------------------------------------------------------------------------------------------------------------------------------------------------------------------------------------------------------------------------------------------------------------|-------------------------------------------------------------------------------------------------------------------------------------------------------------------------------------------------------------------------------------------------------------------------------------------------------------------------------------------------|---------------------------------------------|
|                                                                                                                                                                                                                                                                                                                                                                                                                                                                                                                                                                                                                                                                                                                                                                             | SCA<br> " =<br>0 50                                                                                                                                                                                                                                                                                                                                                   |                                                                                                                                                                                                                                                                                                                           |                                                                                                                                                                                                                                                                            |                                                                                                                                                                                                                                                                                                                                                 |                                             |
| CITY COUNCIL A<br>WHEREAS, THE CITY COUNCIL FOR THE<br>DESCRIBED HEREIN BY NED SUESSE, A<br>WHEREAS, THE CITY COUNCIL BY RESC<br>APPLICATION SUBSTANTIALLY COMPLIE<br>WHEREAS, AFTER NOTICE AND PUBLIC<br>THE CITY COUNCIL ADOPTED RESOLUT<br>WHEREAS, ON<br>ANNEXING 'SUESSE ANNEXATION'.<br>NOW, THEREFORE, THE CITY COUNCIL O<br>HEREIN, TO WIT:<br>ALL THAT TRACT OF LAND LOCATED WI<br>NORTHWEST QUARTER OF SECTION 9,<br>"CONFLUENCE ROAD SUBDIVISION EXE<br>FOLLOWS:<br>BEGINNING AT THE WITNESS CORNER T<br>FROM WHENCE THE TRUE NORTH QUAR<br>THENCE SOUTH 88°48'25 EAST ALONG<br>CHAFFEE COUNTY ROAD 105;<br>THENCE SOUTH 25°25'4G" EAST, A DIS<br>THENCE SOUTH 25°25'4G" EAST, A DIS<br>THENCE SOUTH 25°25'4G" EAST, A DIS<br>THENCE SOUTH 25°25'4G" EAST, A DIS | E CITY OF SALIDA, COLORA<br>S OWNER OF 100 PERCEN<br>DUTION ADOPTED ON<br>S WITH THE REQUIREMENT<br>HEARING ON<br>ION NO(SERIES 20<br>, 2024 THE C<br>OF SALIDA, COLORADO DO<br>THIN THE NORTHWEST QU.<br>TOWNSHIP 49 NORTH, RA<br>MPTION FOR PUBLIC BENE<br>TO THE NORTH QUARTER CO<br>RTER CORNER OF SAID SE<br>G THE NORTH LINE OF SAID<br>STANCE OF 16.62 FEET TO | NT OF THE AREA TO BE A<br>T OF SECTION 31-12-10<br>, 2<br>018), DETERMINING THAT<br>CITY COUNCIL ADOPTED C<br>DES HEREBY APPROVE AN<br>ARTER OF THE NORTHEAS<br>ANGE 9 EAST OF THE NEW<br>EFIT", CHAFFEE COUNTY, O<br>CORNER OF SAID SECTION<br>COTION 9 BEARS SOUTH &<br>D SECTION 9, A DISTANC<br>D A POINT OF CURVATUR | INEXED, EXCEPTING PL<br>, 2024, DETERM<br>7(1),<br>024, AS REQUIRED B'<br>THE ANNEXATION ELEC<br>RDINANCE NO<br>D ACCEPT THE 'SUESS<br>T QUARTER AND THE I<br>MEXICO PRINCIPAL M<br>OLORADO, BEING MC<br>9, BEING MARKED B'<br>8°48'25" EAST, A DIS<br>5 OF 380.68 FEET TO | JBLIC STREETS; AND<br>INED THAT THE ANNEXATION<br>Y SECTION 31-12-108, C.R.S<br>CTION WAS NOT REQUIRED; A<br>(SERIES 2018) APPROVING A<br>SE ANNEXATION' AS DESCRIBE<br>NORTHEAST QUARTER OF THE<br>ERIDIAN, ALSO BEING LOT 1-<br>IRE PARTICULARLY DESCRIBEI<br>Y A 3 1/4" B.L.M. BRASS CAP<br>TANCE OF 74.51 FEET;<br>THE WEST RIGHT-OF-WAY OF | AND<br>AND<br>ED<br>R<br>DAS<br>-<br>,<br>- |
| A DELTA ANGLE OF 1°10'48", A CHORE<br>THENCE CONTINUING SOUTHERLY ALON<br>FEET, A DELTA ANGLE OF 10°38'18", A<br>TANGENCY;<br>THENCE SOUTH 13°53'16" EAST, A DIS<br>CHAFFEE COUNTY ROAD 105;<br>THENCE SOUTH 73°55'54" WEST A DIS<br>THENCE NORTH 15°21'10" WEST A DIS                                                                                                                                                                                                                                                                                                                                                                                                                                                                                                      | NG SAID ARC A DISTANCE<br>CHORD LENGTH OF 152.0<br>BTANCE OF 268.86 FEET;<br>TANCE OF 60.18 FEET, TH<br>BTANCE OF 466.73 FEET;<br>BTANCE OF 343.21 FEET;                                                                                                                                                                                                              | OF 152.25 FEET DEFLEC<br>O3 FEET AND A CHORD B                                                                                                                                                                                                                                                                            | TING TO THE RIGHT, H.                                                                                                                                                                                                                                                      | AVING A RADIUS OF 820.00<br>°I I'24" EAST TO A POINT OF                                                                                                                                                                                                                                                                                         | VILLAGE                                     |
| THENCE NORTH 15°21'10" WEST A DIS<br>THENCE NORTH 03°10'18" EAST A DIS<br>CONTAINING 5.98 ACRES, MORE OR L<br>SIGNED THIS DAY OF<br>CITY OF SALIDA                                                                                                                                                                                                                                                                                                                                                                                                                                                                                                                                                                                                                          | ESS.                                                                                                                                                                                                                                                                                                                                                                  | O THE POINT OF BEGINNI                                                                                                                                                                                                                                                                                                    | IG.                                                                                                                                                                                                                                                                        |                                                                                                                                                                                                                                                                                                                                                 |                                             |
| THENCE NORTH 03°10'18" EAST A DIS<br>CONTAINING 5.98 ACRES, MORE OR L<br>SIGNED THIS DAY OF                                                                                                                                                                                                                                                                                                                                                                                                                                                                                                                                                                                                                                                                                 | ESS.<br>, 2024.                                                                                                                                                                                                                                                                                                                                                       |                                                                                                                                                                                                                                                                                                                           |                                                                                                                                                                                                                                                                            |                                                                                                                                                                                                                                                                                                                                                 |                                             |
| THENCE NORTH 03°10'18" EAST A DIS<br>CONTAINING 5.98 ACRES, MORE OR L<br>SIGNED THIS DAY OF<br>CITY OF SALIDA<br>BY:<br>MAYOR                                                                                                                                                                                                                                                                                                                                                                                                                                                                                                                                                                                                                                               | ESS.<br>, 2024.<br>DEDICATIO<br>E IS THE OWNER OF 100%<br>DAPPROVES THE ANNEXAT                                                                                                                                                                                                                                                                                       | ON AND OW                                                                                                                                                                                                                                                                                                                 | NERSHIP<br>D AND SET FORTH HER                                                                                                                                                                                                                                             |                                                                                                                                                                                                                                                                                                                                                 |                                             |
| THENCE NORTH 03° I O' I 8" EAST A DIS<br>CONTAINING 5.98 ACRES, MORE OR L<br>SIGNED THIS DAY OF<br>CITY OF SALIDA<br>BY:<br>MAYOR<br>CCERTIFICATE OF<br>THIS IS TO CERTIFY THAT NED SUESSE<br>AND THAT SUCH OWNER DESIRES AND<br>COLORADO.<br>EXECUTED THIS DAY OF                                                                                                                                                                                                                                                                                                                                                                                                                                                                                                          | ESS.<br>, 2024.<br>DEDICATIO<br>E IS THE OWNER OF 100%<br>DAPPROVES THE ANNEXAT<br>, 2024.                                                                                                                                                                                                                                                                            | ON AND OW<br>OF THE LAND DESCRIBE<br>TION OF THE TERRITORY D                                                                                                                                                                                                                                                              | NERSHIP<br>O AND SET FORTH HER<br>ESCRIBED HEREIN TO                                                                                                                                                                                                                       |                                                                                                                                                                                                                                                                                                                                                 |                                             |
| THENCE NORTH 03° I O' I B' EAST A DIS<br>CONTAINING 5.98 ACRES, MORE OR L<br>SIGNED THISDAY OF<br>CITY OF SALIDA<br>BY:<br>MAYOR<br>CERRTIFICATE OF<br>THIS IS TO CERTIFY THAT NED SUESSE<br>AND THAT SUCH OWNER DESIRES AND<br>COLORADO.<br>EXECUTED THISDAY OF<br>OWNERS:<br>NED SUESSE<br>COUNTY OF CHAFFEE )<br>STATE OF COLORADO )<br>THE FORGOING DEDICATION WAS ACK<br>NED SUESSE. WITNESS MY HAND AND<br>MY COMMISSION EXPIRES<br>NOTARY PUBLIC<br>TOTAL PERIM                                                                                                                                                                                                                                                                                                      | ESS.<br>, 2024.<br>DEDICATIO<br>E IS THE OWNER OF 1 00%<br>DAPPROVES THE ANNEXAT<br>, 2024.                                                                                                                                                                                                                                                                           | ON AND OW<br>OF THE LAND DESCRIBE<br>TION OF THE TERRITORY D                                                                                                                                                                                                                                                              | NERSHIP<br>O AND SET FORTH HER<br>ESCRIBED HEREIN TO                                                                                                                                                                                                                       |                                                                                                                                                                                                                                                                                                                                                 |                                             |
| THENCE NORTH 03° I O' I B" EAST A DIS<br>CONTAINING 5.98 ACRES, MORE OR L<br>SIGNED THIS DAY OF<br>CITY OF SALIDA<br>BY:<br>MAYOR<br>CERRTIFICATE OF<br>THIS IS TO CERTIFY THAT NED SUESSE<br>AND THAT SUCH OWNER DESIRES AND<br>COLORADO.<br>EXECUTED THIS DAY OF<br>OWNERS:<br>NED SUESSE<br>COUNTY OF CHAFFEE )<br>STATE OF COLORADO )<br>THE FORGOING DEDICATION WAS ACK<br>NED SUESSE. WITNESS MY HAND AND<br>MY COMMISSION EXPIRES<br>NOTARY PUBLIC                                                                                                                                                                                                                                                                                                                   | ESS.<br>, 2024.<br>DEDICATIO<br>E IS THE OWNER OF 1 00%<br>DAPPROVES THE ANNEXAT<br>, 2024.<br>NOWLEDGED BEFORE ME -<br><br>SEAL.<br><br>ETER OF<br>ANNEXED<br>BOUNDARY                                                                                                                                                                                               | ON AND OW<br>OF THE LAND DESCRIBE<br>TION OF THE TERRITORY E                                                                                                                                                                                                                                                              | NERSHIP<br>O AND SET FORTH HER<br>ESCRIBED HEREIN TO                                                                                                                                                                                                                       |                                                                                                                                                                                                                                                                                                                                                 |                                             |

IOTICE: ACCORDING TO COLORADO LAW YOU MUST COMMENCE ANY LEGAL ACTION BASED UPON ANY DEFECT IN THIS SURVEY WITHIN HREE YEARS AFTER YOU FIRST DISCOVER SUCH DEFECT. IN NO EVENT MAY ANY ACTION BASED UPON ANY DEFECT IN THIS SURVEY BE COMMENCED MORE THAN TEN YEARS FROM THE DATE OF THE SURVEYOR'S STATEMENT CONTAINED HEREON.

# NOT TO SCALE

#### GENERAL NOTES

I) BASIS OF BEARING FOR THIS SURVEY IS GRID NORTH FROM COLORADO STATE PLANE COORDINATE SYSTEM CENTRAL ZONE, BASED ON G.P.S. OBSERVATIONS ALONG THE WEST RIGHT-OF-WAY OF CHAFFEE COUNTY ROAD 105, BETWEEN 2 ALUMINUM CAPS, HAVING A BEARING OF SOUTH 13°53'16" EAST. 2) TOTAL AREA TO BE ANNEXED =  $5.98 \pm ACRES$ 

3) THIS ANNEXATION SUBJECT TO THE TERMS ≰ CONDITIONS AS SET FORTH IN THE ANNEXATION AGREEMENT RECORDED AT RECEPTION NO.

## CLERK AND RECORDER'S CERTIFICATE

I HEREBY CERTIFY THAT A CERTIFIED COPY OF THIS ANNEXATION MAP ALONG WITH A CERTIFIED COPY OF THE ANNEXATION ORDINANCE FOR THE SUESSE ANNEXATION WERE ACCEPTED FOR FILING IN MY OFFICE AT \_\_\_\_\_\_.M. ON THIS \_\_\_\_\_ DAY OF \_\_\_\_\_\_, 2024 UNDER RECEPTION NUMBER

CHAFFEE COUNTY CLERK AND RECORDER

## CITY CLERK'S CERTIFICATE

I HEREBY CERTIFY THAT THIS ANNEXATION MAP ALONG WITH THE ORIGINAL ANNEXATION ORDINANCE FOR THE SUESSE ANNEXATION WERE ACCEPTED FOR FILING IN MY OFFICE ON THIS \_\_\_\_\_ DAY OF \_\_\_\_\_\_, 2024, AND IS DULY RECORDED.

#### CERTIFICATION OF TITLE

, A LICENSED TITLE INSURANCE AGENT IN THE STATE OF COLORADO, DO HEREBY CERTIFY THAT I HAVE EXAMINED THE TITLE TO THE PROPERTY HEREBY DEDICATED AND AS SHOWN AND DESCRIBED ON THIS PLAT , EXCEPT STREETS, AND FOUND TITLE VESTED IN NED SUESSE, FREE AND CLEAR OF ALL LIENS AND ENCUMBRANCES EXCEPT AS LISTED BELOW:

DATED THIS \_\_\_\_\_ DAY OF \_\_\_\_\_, 2024.

| REVISED:MARCH 4, 2024  |                                                                                                                                     |
|------------------------|-------------------------------------------------------------------------------------------------------------------------------------|
| REVISED:JUNE 26, 2024  | SUESSE ANNEXATION                                                                                                                   |
|                        | TO THE CITY OF SALIDA                                                                                                               |
|                        | A PORTION OF CONFLUENCE ROAD AND LOT 1-R<br>CONFLUENCE ROAD SUBDIVISION EXEMPTION<br>FOR PUBLIC BENEFIT<br>CHAFFEE COUNTY, COLORADO |
|                        | - CHAFFEE COUNTI, COLORADO                                                                                                          |
| JOB # 18112            | LANDMARK                                                                                                                            |
| DATE: JANUARY 16, 2024 | SURVEYING & MAPPING                                                                                                                 |
| SHEET   OF             | P.O. BOX 668 SALIDA, CO 81201<br>PH 719.539.4021 FAX 719.539.4031                                                                   |