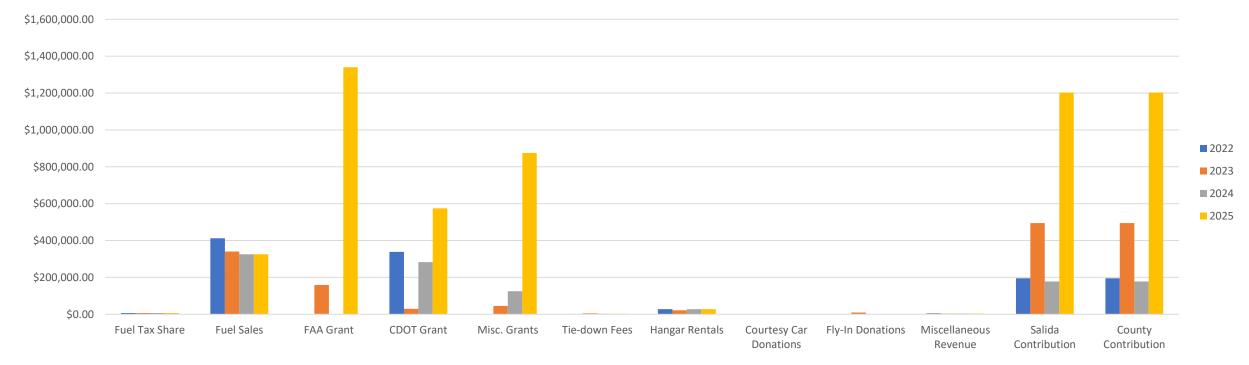

## **Airport Revenues Overview**

Airport Revenue Sources - 2022

Airport Revenue Sources - 2023

Airport Revenue Sources - 2024

## **Airport Revenues Overview**

- **Revenues Generated From:**
- Fuel Sales: ~25%-35% of all revenue funds; 85-90% of earned revenues (\$325,000 \$421,000/year)
- Local Funding: 20%-62% of all revenue funds from County and City contributions (\$200,000 \$2.6mill/year, varies based on cost of capital projects split 50/50 between County and Salida)
- Grants: 15%-30% of all revenue funds from FAA, CDOT, DOLA, etc. grant awards (\$165,000 \$2.5mill, varies based on capital projects)
- Hangar Rentals: 1-2% of all revenue funds (~\$28,000/year) & Misc: Tie-down fees, donations, oil sales. Business plan being updated now to optimize ROI on infrastructure expansion plans.

### KANK Revenue Sources, 2022-2024; forecasted for 2025