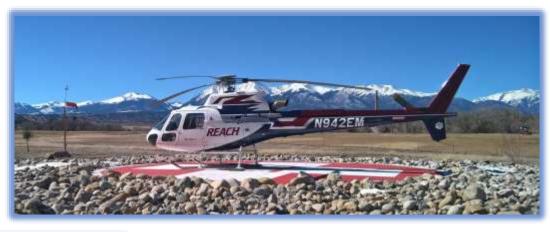

The airport also supports
emergency medical response
services, providing refueling for
medical helicopter/air ambulance
services including Reach Air
Medical and Flight for Life