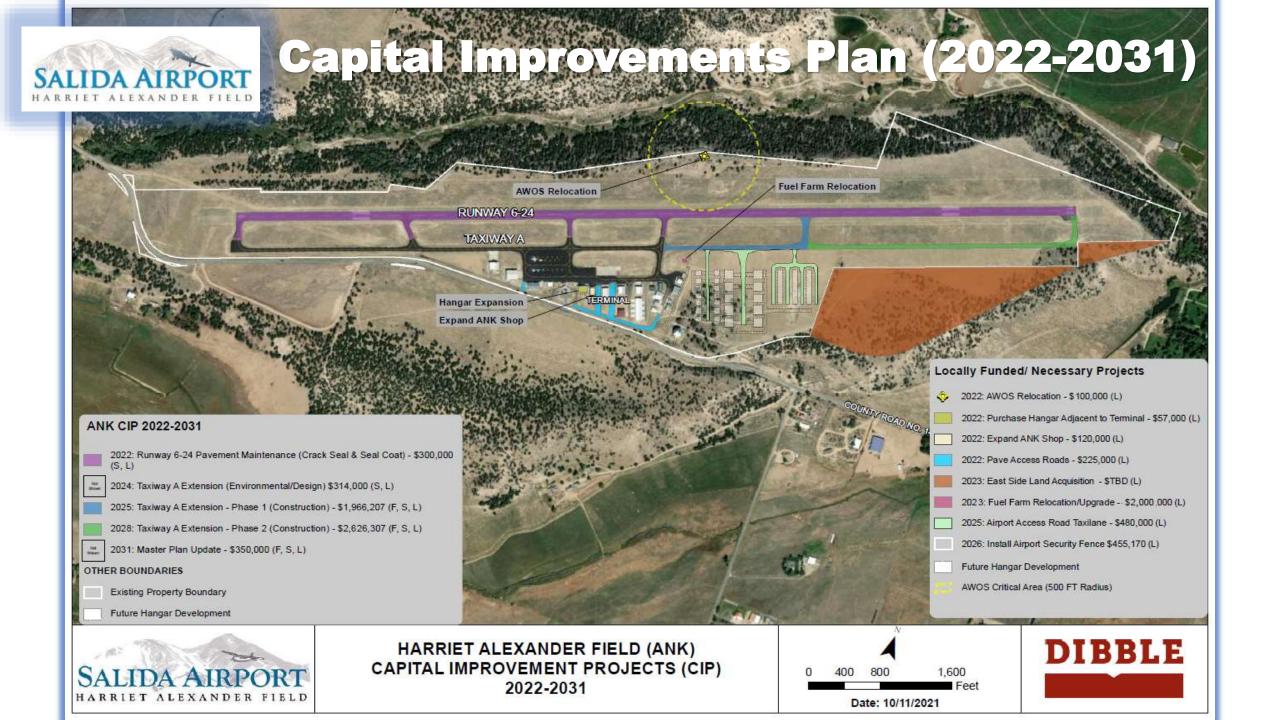

## **Major Capital Improvements Completed**

|   |       | aP          | ORT     |   |
|---|-------|-------------|---------|---|
|   |       | DA AIRP     | 4 (400) |   |
|   | April | Charles Ann | 3       |   |
| , |       | A           |         | 1 |
|   |       |             |         |   |

\$Millions in federal & state grant funding secured in last 5 years

|      | en e                                                                                                             |
|------|------------------------------------------------------------------------------------------------------------------------------------------------------|
| Year | Significant Capital Projects Completed                                                                                                               |
| 2019 | Airport overlay. Land acquisition to support runway                                                                                                  |
| 2020 | Taxiway alpha and apron rehab. Beacon light tower.                                                                                                   |
| 2022 | Runway rehab. New taxi lanes in hangar infrastructure and paved service road. Purchased terminal hangar                                              |
| 2023 | Purchased 13 acres at SW of airport to support future runway extension. Upgraded Automated Weather Observation System (AWOS). Repaved Taxiway Alpha. |
| 2024 | Initiated replacement and relocation of >40 year old fuel farm tanks.  Commenced design work for Taxiway  Alpha extension – Phase I.                 |