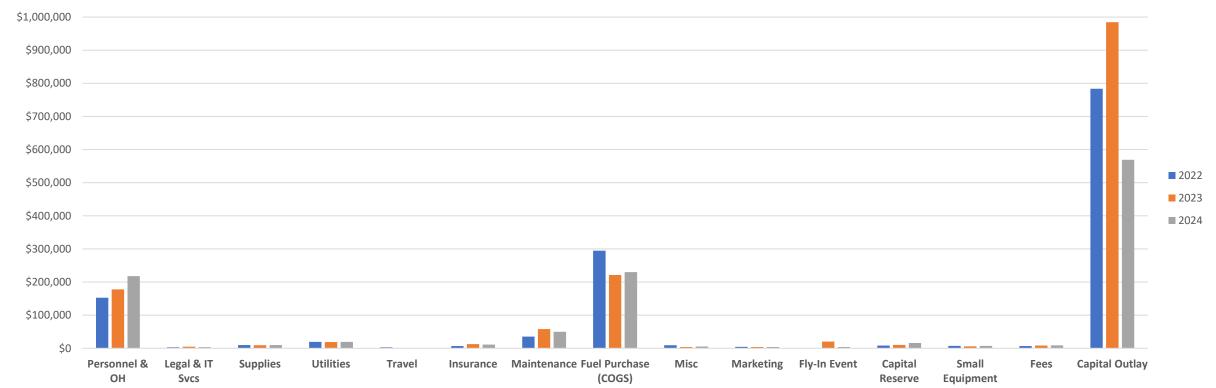

## **Airport Expenses Overview**

Supplies

**Fuel Purchase** 

(COGS)

20%

Utilities

2% Insurance

1%

Maintenance

#### **Expenses Invested In:**

- Capital Improvements: 49-64% of all expense (\$569,000 \$985,000/year)
- **Fuel Purchase for Resale**: 14%-22% of all expense (\$221,000 \$295,000/year)
- Personnel Salaries & Staffing Overhead: 11-19% of all expense (\$152,000 \$218,000/year)

## **Airport Expenses Overview**

#### **Expenses Invested In:**

- Capital Improvements: 49-64% of all expense (\$569,000 \$985,000/year)
- Fuel Purchase for Resale: 14%-22% of all expense (\$221,000 \$295,000/year)
- Personnel Salaries & Staffing Overhead: 11-19% of all expense (\$152,000 \$218,000/year)