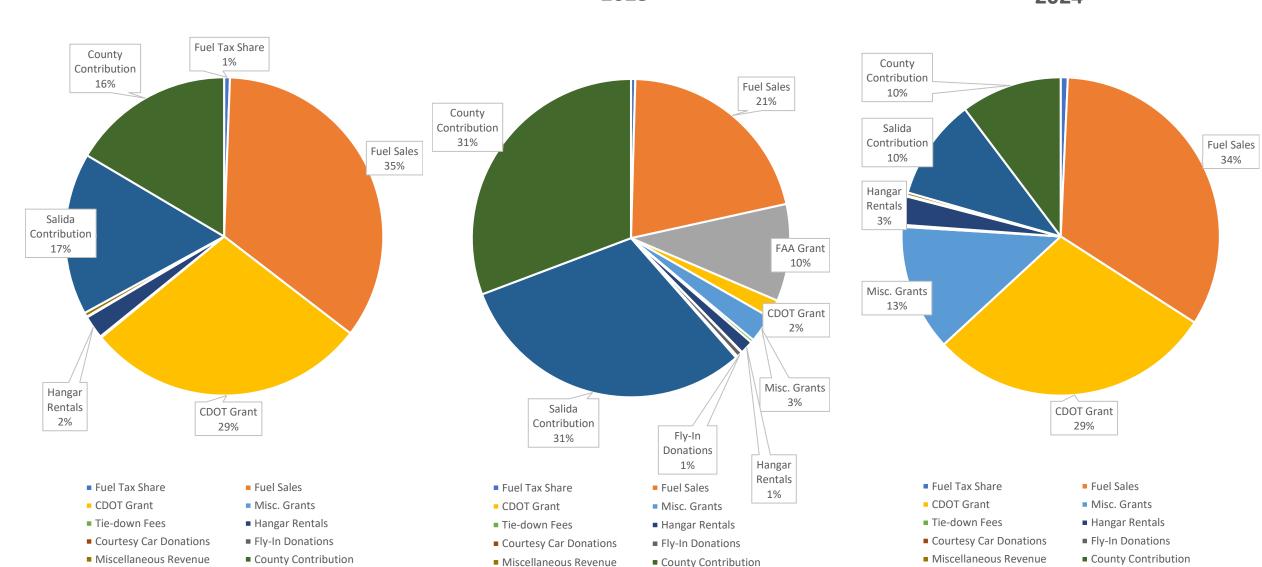

## **Airport Revenues Overview**

Airport Revenue Sources - 2022

Airport Revenue Sources - 2023

Airport Revenue Sources - 2024

## **Airport Revenues Overview**

- **Revenues Generated From:**
- Fuel Sales: ~25%-35% of all revenue funds; 85-90% of earned revenues (\$325,000 \$421,000/year)
- Local Funding: 20%-62% of all revenue funds from County and City contributions (\$200,000 \$2.6mill/year, varies based on cost of capital projects split 50/50 between County and Salida)
- Grants: 15%-30% of all revenue funds from FAA, CDOT, DOLA, etc. grant awards (\$165,000 \$2.5mill, varies based on capital projects)
- Hangar Rentals: 1-2% of all revenue funds (~\$28,000/year) & Misc: Tie-down fees, donations, oil sales. Business plan being updated now to optimize ROI on infrastructure expansion plans.

### KANK Revenue Sources, 2022-2024; forecasted for 2025