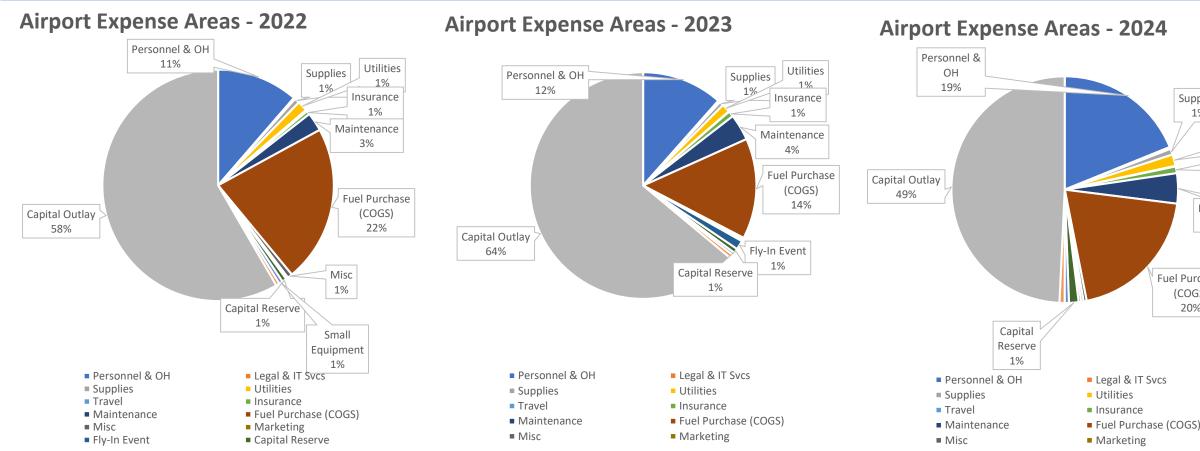

## **Airport Expenses Overview**

Supplies

**Fuel Purchase** 

(COGS)

20%

Utilities

2% Insurance

1%

#### **Expenses Invested In:**

- Capital Improvements: 49-64% of all expense (\$569,000 \$985,000/year)
- **Fuel Purchase for Resale**: 14%-22% of all expense (\$221,000 \$295,000/year)
- Personnel Salaries & Staffing Overhead: 11-19% of all expense (\$152,000 \$218,000/year)

## **Airport Expenses Overview**

#### **Expenses Invested In:**

- Capital Improvements: 49-64% of all expense (\$569,000 \$985,000/year)
- Fuel Purchase for Resale: 14%-22% of all expense (\$221,000 \$295,000/year)
- Personnel Salaries & Staffing Overhead: 11-19% of all expense (\$152,000 \$218,000/year)