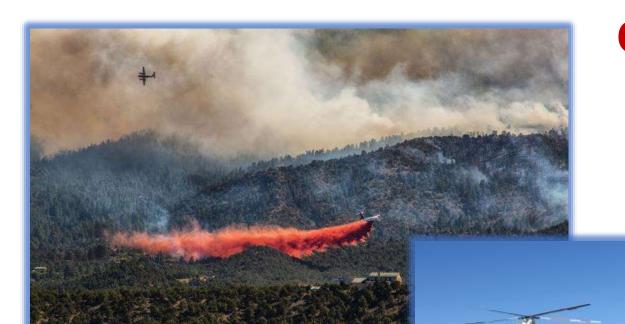

## **Critical Airport Operations**

Harriet Alexander Field played a crucial role in **aerial firefighting efforts** during the 2019 9,000-acre **Decker Fire**, with as many as 15 firefighting aircraft on the field during the height of operations, providing an estimated **12,000 gallons of fuel sales**for these aircraft within a month