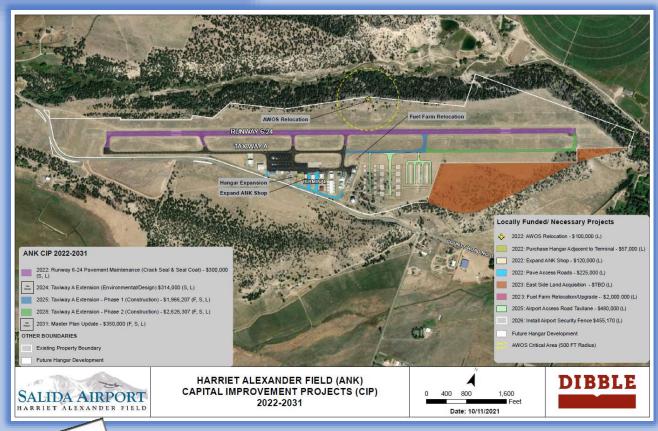

## **Major Capital Improvements Completed**

|   |       | aP          | ORT     |   |
|---|-------|-------------|---------|---|
|   |       | DA AIRP     | 4 (400) |   |
|   | April | Charles Ann | 3       |   |
| , |       | A           |         | 1 |
|   |       |             |         |   |

\$Millions in federal & state grant funding secured in last 5 years

|      | en e                                                                                                             |
|------|------------------------------------------------------------------------------------------------------------------------------------------------------|
| Year | Significant Capital Projects Completed                                                                                                               |
| 2019 | Airport overlay. Land acquisition to support runway                                                                                                  |
| 2020 | Taxiway alpha and apron rehab. Beacon light tower.                                                                                                   |
| 2022 | Runway rehab. New taxi lanes in hangar infrastructure and paved service road. Purchased terminal hangar                                              |
| 2023 | Purchased 13 acres at SW of airport to support future runway extension. Upgraded Automated Weather Observation System (AWOS). Repaved Taxiway Alpha. |
| 2024 | Initiated replacement and relocation of >40 year old fuel farm tanks.  Commenced design work for Taxiway  Alpha extension – Phase I.                 |