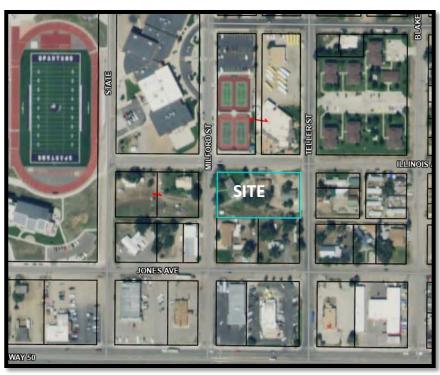

#### <u>ITEM</u>

Joint City Council/Planning Commission conceptual review of a proposed Major Subdivision for 77 Illinois Avenue, legally known as N1/2 of Block 17 Roberds Third Addition, Salida, CO. The lot is located on the south side of Illinois Avenue between Milford and Teller Streets. Major Impact Review applications for Major Subdivisions require conceptual review with City Council and Planning Commission members.

#### **BACKGROUND**

The applicant, Shaken Roost, LLC represented by Joni Baker, submitted a conceptual review application for a Major Subdivision. The site is just under one acre at 41,250 square feet. It is zoned C-1, Commercial. Adjacent zoning is primarily C-1 as well as R-3, Multi-Family Residential.

Surrounding uses include the middle school, an early childhood education center, multi-family residential, and single family residential.