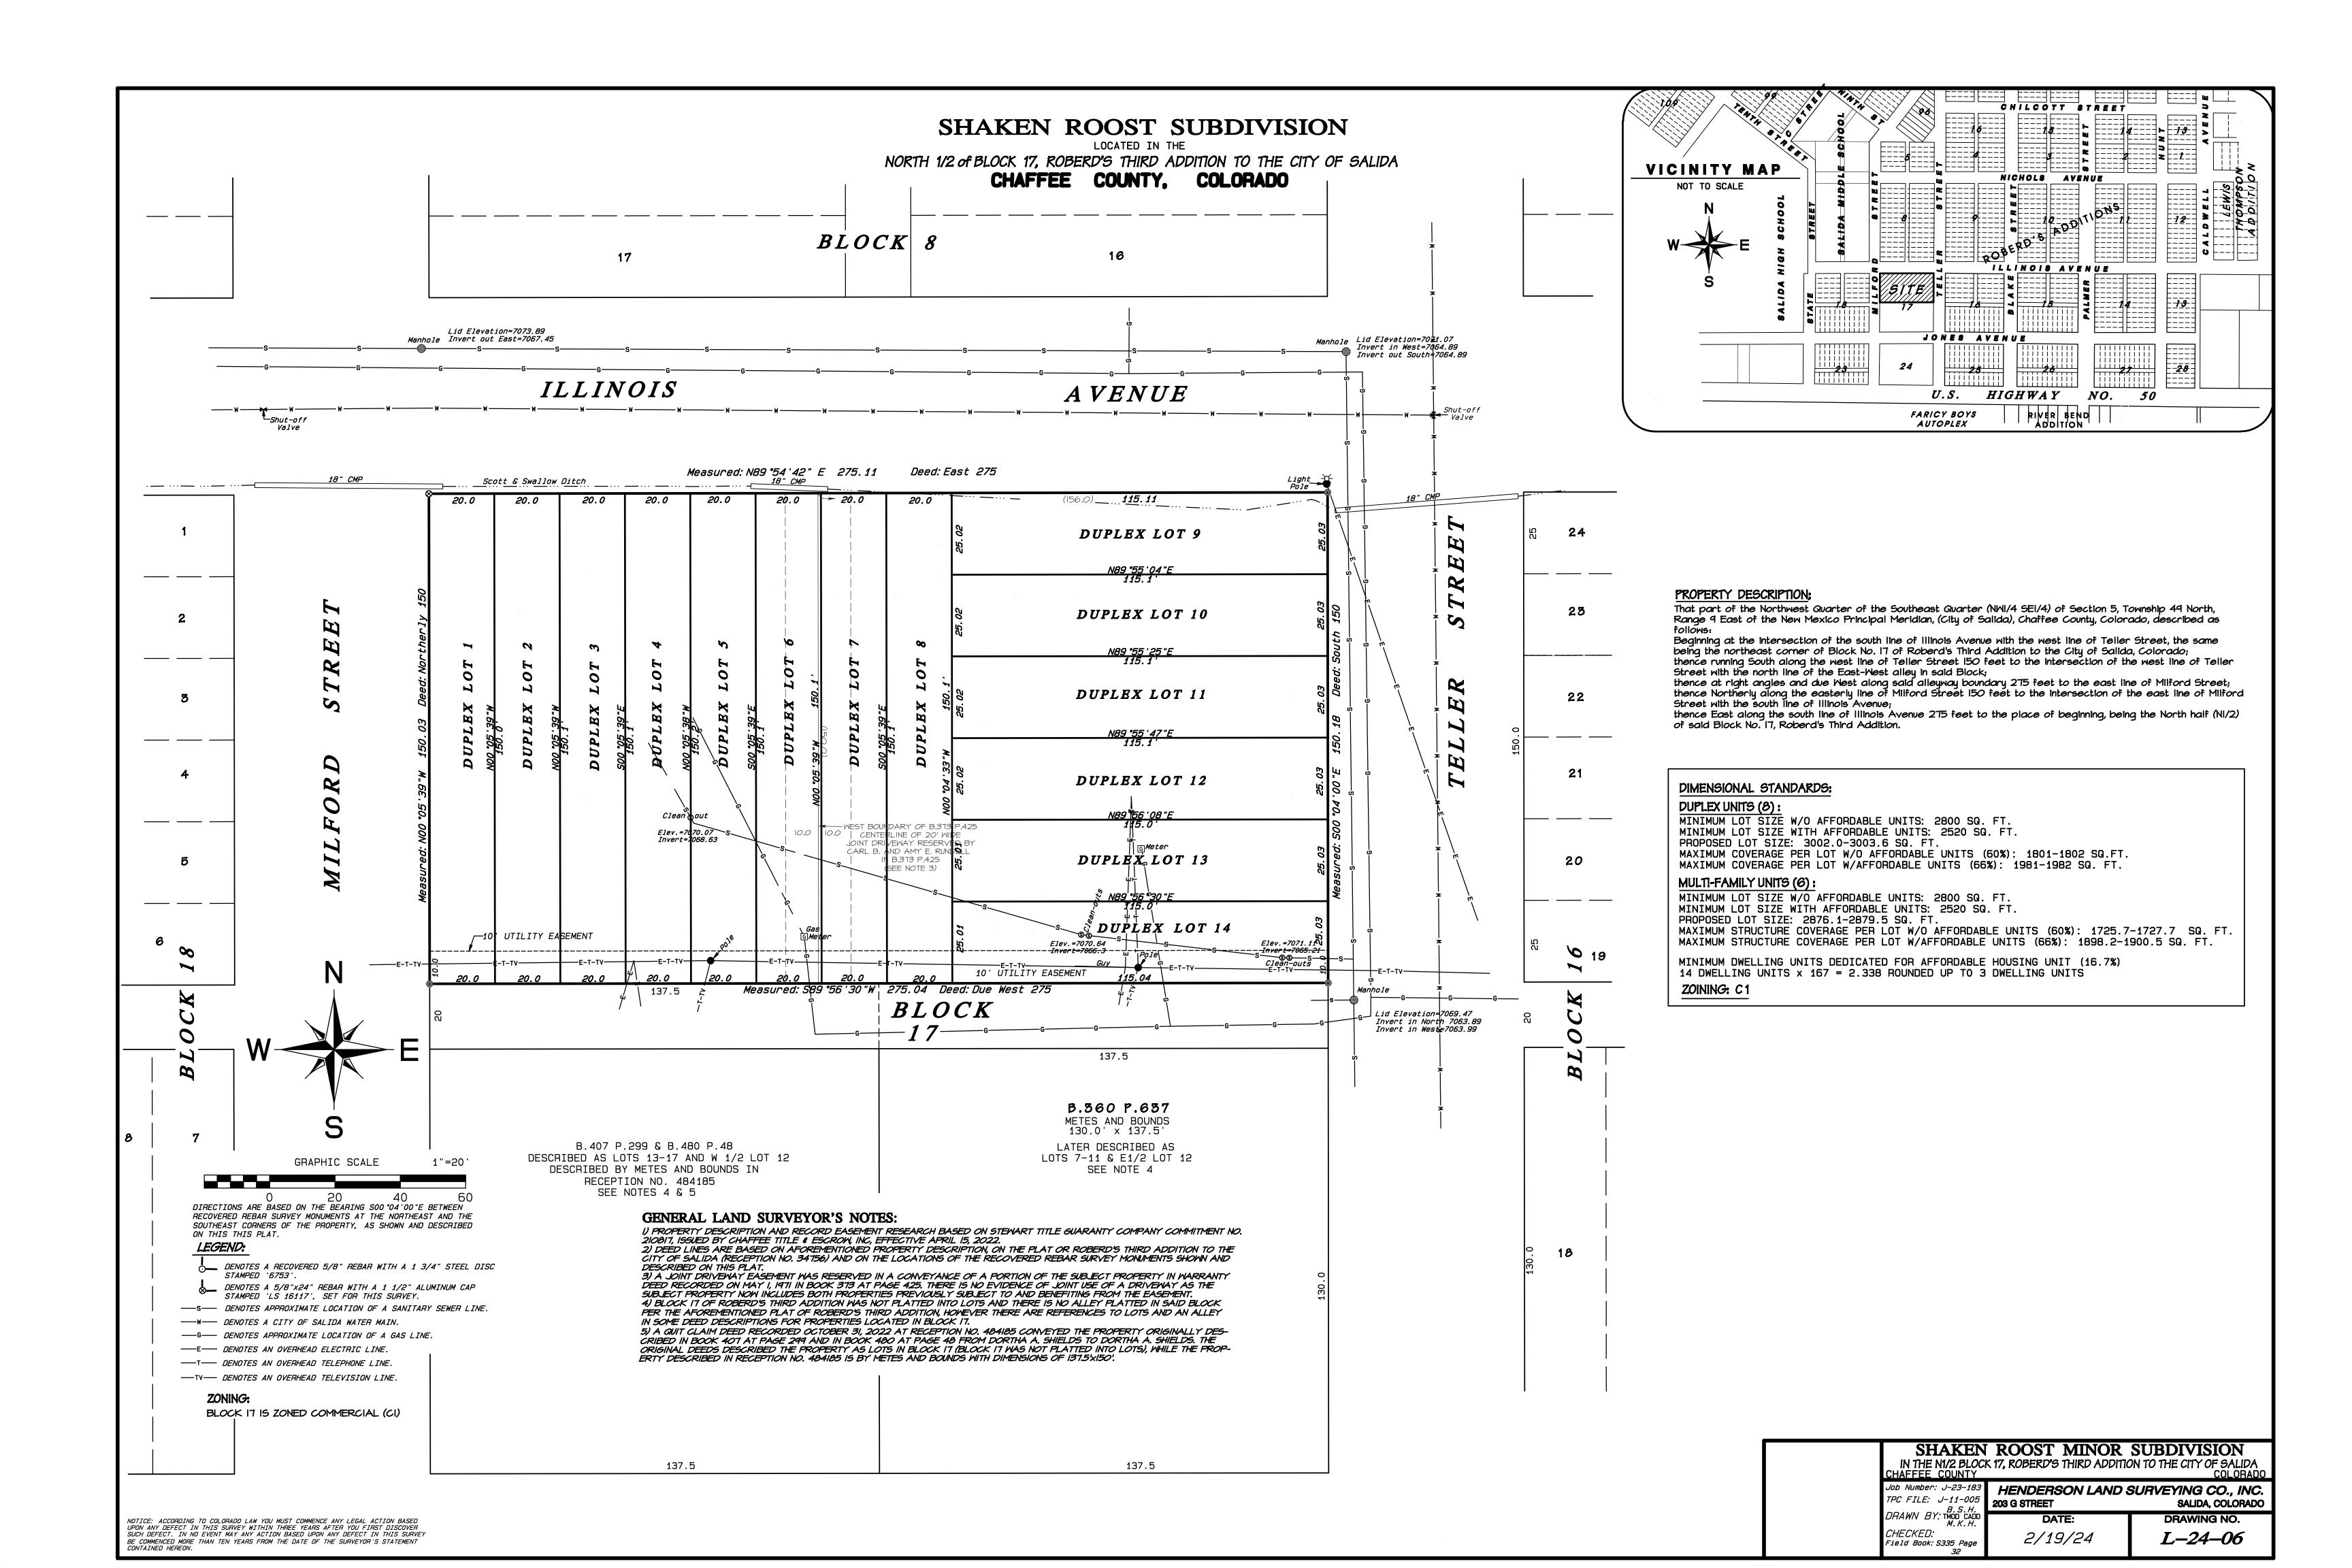

#### <u>ITEM</u>

Joint City Council/Planning Commission conceptual review of a proposed Major Subdivision for 77 Illinois Avenue, legally known as N1/2 of Block 17 Roberds Third Addition, Salida, CO. The lot is located on the south side of Illinois Avenue between Milford and Teller Streets. Major Impact Review applications for Major Subdivisions require conceptual review with City Council and Planning Commission members.

#### **BACKGROUND**

The applicant, Shaken Roost, LLC represented by Joni Baker, submitted a conceptual review application for a Major Subdivision. The site is just under one acre at 41,250 square feet. It is zoned C-1, Commercial. Adjacent zoning is primarily C-1 as well as R-3, Multi-Family Residential.

### **PROPOSAL**

The proposal is to create 14 half-duplex lots, for a total of 7 duplex structures. Some of the requirements that apply to Major Subdivisions include but are not limited to:

- Fair Contribution to Public Schools
- Parks, Open Space and Trails Fee-in-lieu
- Provision of built Inclusionary Housing units, as proposed this would be 2.338 units.
- Public improvements
- Architectural Standards
- C-1 Dimensional Standards, with the built Inclusionary Housing incentives.

Attachments:
General Development Application
Conceptual Subdivision Plat