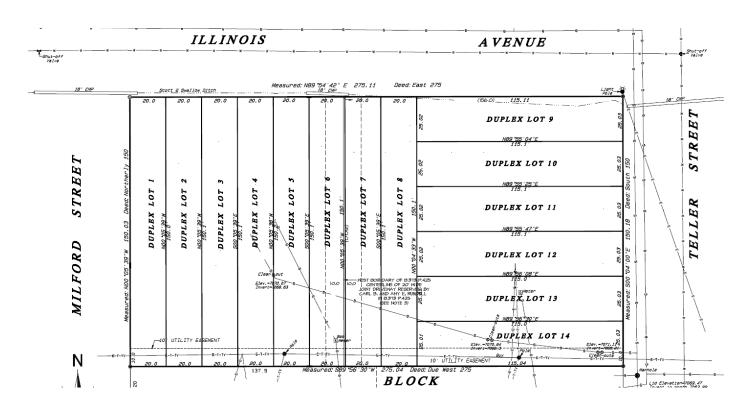

### **PROPOSAL**

The proposal is to create 14 half-duplex lots, for a total of 7 duplex structures. Some of the requirements that apply to Major Subdivisions include but are not limited to:

- Fair Contribution to Public Schools
- Parks, Open Space and Trails Fee-in-lieu
- Provision of built Inclusionary Housing units, as proposed this would be 2.338 units.
- Public improvements
- Architectural Standards
- C-1 Dimensional Standards, with the built Inclusionary Housing incentives.

Attachments:
General Development Application
Conceptual Subdivision Plat