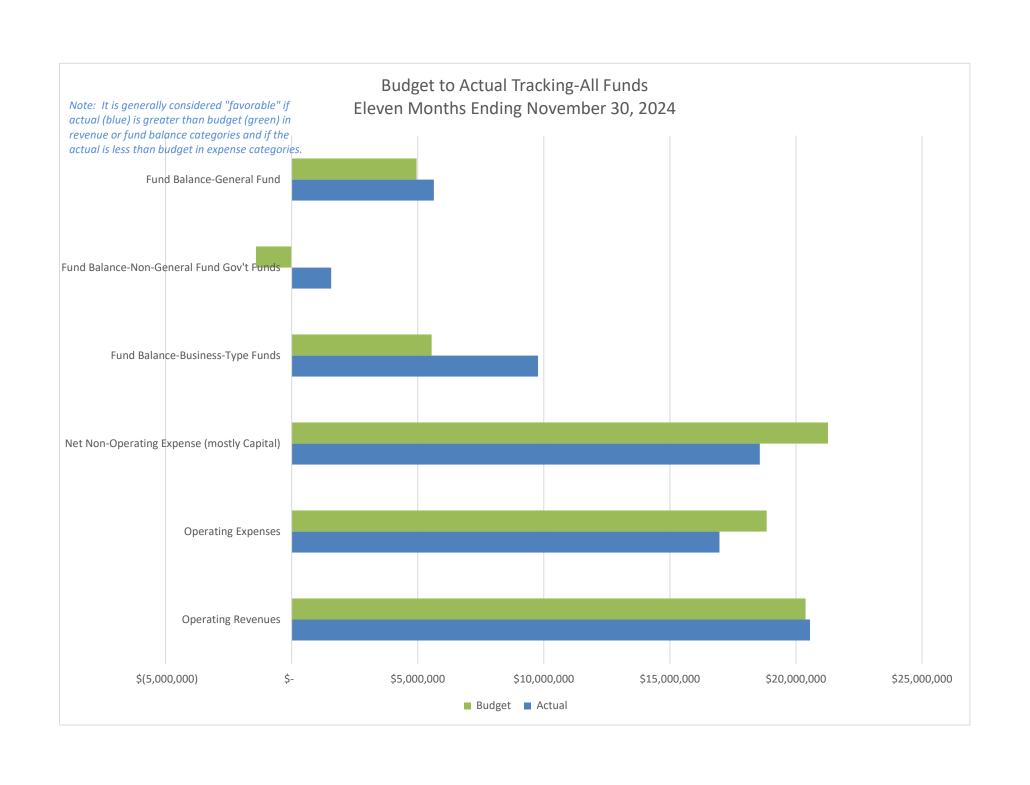

## City of Salida Budget Tracking Analysis

## **Combined Funds: General and Lodging Tax Funds**

## Eleven Months Ending November 30, 2024

Percentage of year passed:

92%

| 1      | Operating Revenues                                                                                                                                                                                                                                                                                                                                                                                                                                                                                                                                                                                                                                                                                                                                                                                                                                                                                                                                                                                                                                                                                                                                                                                                                                                                                                                                                                                                                                                                                                                                                                                                                                                                                                                                                                                                                                                                                                                                                                                                                                                                                                             | YTD<br>November<br>2023 | YTD<br>November<br>2024 | ΥT | D Budget *           |     | F  | TD Budget<br>Variance<br>avorable<br>nfavorable) | Aı | nual Budget           | % Spent         |
|--------|--------------------------------------------------------------------------------------------------------------------------------------------------------------------------------------------------------------------------------------------------------------------------------------------------------------------------------------------------------------------------------------------------------------------------------------------------------------------------------------------------------------------------------------------------------------------------------------------------------------------------------------------------------------------------------------------------------------------------------------------------------------------------------------------------------------------------------------------------------------------------------------------------------------------------------------------------------------------------------------------------------------------------------------------------------------------------------------------------------------------------------------------------------------------------------------------------------------------------------------------------------------------------------------------------------------------------------------------------------------------------------------------------------------------------------------------------------------------------------------------------------------------------------------------------------------------------------------------------------------------------------------------------------------------------------------------------------------------------------------------------------------------------------------------------------------------------------------------------------------------------------------------------------------------------------------------------------------------------------------------------------------------------------------------------------------------------------------------------------------------------------|-------------------------|-------------------------|----|----------------------|-----|----|--------------------------------------------------|----|-----------------------|-----------------|
| 1      | <u>Operating Revenues</u> Tax Revenue (Sales, Lodging, Franchise fees)                                                                                                                                                                                                                                                                                                                                                                                                                                                                                                                                                                                                                                                                                                                                                                                                                                                                                                                                                                                                                                                                                                                                                                                                                                                                                                                                                                                                                                                                                                                                                                                                                                                                                                                                                                                                                                                                                                                                                                                                                                                         | ¢ 5740 207              | \$ 5,996,303            | ¢. | 6 006 240            | (1) | ¢. | (100 027)                                        | ¢. | 6 922 000             | 87.9%           |
| 2      | Fees for General Services                                                                                                                                                                                                                                                                                                                                                                                                                                                                                                                                                                                                                                                                                                                                                                                                                                                                                                                                                                                                                                                                                                                                                                                                                                                                                                                                                                                                                                                                                                                                                                                                                                                                                                                                                                                                                                                                                                                                                                                                                                                                                                      | \$ 5,740,287<br>151.430 | 177,180                 | \$ | 6,096,340<br>139.736 | (1) | Ф  | (100,037)<br>37.444                              | Ф  | 6,822,000<br>152.500  | 116.2%          |
| 4      | Fines & Forfeitures                                                                                                                                                                                                                                                                                                                                                                                                                                                                                                                                                                                                                                                                                                                                                                                                                                                                                                                                                                                                                                                                                                                                                                                                                                                                                                                                                                                                                                                                                                                                                                                                                                                                                                                                                                                                                                                                                                                                                                                                                                                                                                            | 50,146                  | 37,064                  |    | 43.066               |     |    | (6,002)                                          |    | 47,000                | 78.9%           |
|        | Licenses and Permits                                                                                                                                                                                                                                                                                                                                                                                                                                                                                                                                                                                                                                                                                                                                                                                                                                                                                                                                                                                                                                                                                                                                                                                                                                                                                                                                                                                                                                                                                                                                                                                                                                                                                                                                                                                                                                                                                                                                                                                                                                                                                                           | 29.050                  | 24.219                  |    | 28.039               |     |    | (3,820)                                          |    | 30.600                | 79.1%           |
| 5<br>6 | County sales tax and other intergovernmental revenue                                                                                                                                                                                                                                                                                                                                                                                                                                                                                                                                                                                                                                                                                                                                                                                                                                                                                                                                                                                                                                                                                                                                                                                                                                                                                                                                                                                                                                                                                                                                                                                                                                                                                                                                                                                                                                                                                                                                                                                                                                                                           | 3,476,561               | 3,273,067               |    | 3,511,131            |     |    | (3,020)                                          |    | 3,831,858             | 79.1%<br>85.4%  |
| 7      | Fees for Recreation & Event Services                                                                                                                                                                                                                                                                                                                                                                                                                                                                                                                                                                                                                                                                                                                                                                                                                                                                                                                                                                                                                                                                                                                                                                                                                                                                                                                                                                                                                                                                                                                                                                                                                                                                                                                                                                                                                                                                                                                                                                                                                                                                                           | , ,                     | , ,                     |    |                      | (4) |    |                                                  |    |                       |                 |
|        | Miscellaneous Revenue                                                                                                                                                                                                                                                                                                                                                                                                                                                                                                                                                                                                                                                                                                                                                                                                                                                                                                                                                                                                                                                                                                                                                                                                                                                                                                                                                                                                                                                                                                                                                                                                                                                                                                                                                                                                                                                                                                                                                                                                                                                                                                          | 1,023,104               | 1,039,454               |    | 1,272,933            | (1) |    | (233,479)                                        |    | 1,389,210             | 74.8%           |
| 8<br>9 |                                                                                                                                                                                                                                                                                                                                                                                                                                                                                                                                                                                                                                                                                                                                                                                                                                                                                                                                                                                                                                                                                                                                                                                                                                                                                                                                                                                                                                                                                                                                                                                                                                                                                                                                                                                                                                                                                                                                                                                                                                                                                                                                | 244,330                 | 205,237                 |    | 183,764              |     |    | 21,473                                           |    | 200,550<br>12,473,718 | 102.3%<br>86.2% |
| 9      | Total Operating Revenues                                                                                                                                                                                                                                                                                                                                                                                                                                                                                                                                                                                                                                                                                                                                                                                                                                                                                                                                                                                                                                                                                                                                                                                                                                                                                                                                                                                                                                                                                                                                                                                                                                                                                                                                                                                                                                                                                                                                                                                                                                                                                                       | 10,714,908              | 10,752,524              |    | 11,275,009           |     |    | (522,485)                                        |    | 12,413,110            | 00.270          |
| 10     | Operating Expenses                                                                                                                                                                                                                                                                                                                                                                                                                                                                                                                                                                                                                                                                                                                                                                                                                                                                                                                                                                                                                                                                                                                                                                                                                                                                                                                                                                                                                                                                                                                                                                                                                                                                                                                                                                                                                                                                                                                                                                                                                                                                                                             |                         |                         |    |                      |     |    |                                                  |    |                       |                 |
| 11     | Cost of Sales                                                                                                                                                                                                                                                                                                                                                                                                                                                                                                                                                                                                                                                                                                                                                                                                                                                                                                                                                                                                                                                                                                                                                                                                                                                                                                                                                                                                                                                                                                                                                                                                                                                                                                                                                                                                                                                                                                                                                                                                                                                                                                                  | 134.335                 | 129,505                 |    | 128,923              |     |    | (582)                                            |    | 140,700               | 92.0%           |
| 12     | Personnel                                                                                                                                                                                                                                                                                                                                                                                                                                                                                                                                                                                                                                                                                                                                                                                                                                                                                                                                                                                                                                                                                                                                                                                                                                                                                                                                                                                                                                                                                                                                                                                                                                                                                                                                                                                                                                                                                                                                                                                                                                                                                                                      | 7,278,197               | 7,591,599               |    | 8,183,465            | (2) |    | 591.866                                          |    | 8,930,992             | 85.0%           |
| 13     | Contracted Services                                                                                                                                                                                                                                                                                                                                                                                                                                                                                                                                                                                                                                                                                                                                                                                                                                                                                                                                                                                                                                                                                                                                                                                                                                                                                                                                                                                                                                                                                                                                                                                                                                                                                                                                                                                                                                                                                                                                                                                                                                                                                                            | 1,020,753               | 1,016,747               |    | 884.779              | (2) |    | (131,968)                                        |    | 965,600               | 105.3%          |
| 14     | Supplies & Materials                                                                                                                                                                                                                                                                                                                                                                                                                                                                                                                                                                                                                                                                                                                                                                                                                                                                                                                                                                                                                                                                                                                                                                                                                                                                                                                                                                                                                                                                                                                                                                                                                                                                                                                                                                                                                                                                                                                                                                                                                                                                                                           | 408,840                 | 388,456                 |    | 411,602              |     |    | 23,146                                           |    | 449,200               | 86.5%           |
| 15     | Utilities                                                                                                                                                                                                                                                                                                                                                                                                                                                                                                                                                                                                                                                                                                                                                                                                                                                                                                                                                                                                                                                                                                                                                                                                                                                                                                                                                                                                                                                                                                                                                                                                                                                                                                                                                                                                                                                                                                                                                                                                                                                                                                                      | 459,171                 | 525,992                 |    | 497.596              |     |    | (28,396)                                         |    | 543,049               | 96.9%           |
| 16     | Other Operating Costs ^                                                                                                                                                                                                                                                                                                                                                                                                                                                                                                                                                                                                                                                                                                                                                                                                                                                                                                                                                                                                                                                                                                                                                                                                                                                                                                                                                                                                                                                                                                                                                                                                                                                                                                                                                                                                                                                                                                                                                                                                                                                                                                        | 1,742,780               | 1,408,779               |    | 1,664,429            |     |    | 255,650                                          |    | 1,816,908             | 77.5%           |
| 17     | Financing Obligations                                                                                                                                                                                                                                                                                                                                                                                                                                                                                                                                                                                                                                                                                                                                                                                                                                                                                                                                                                                                                                                                                                                                                                                                                                                                                                                                                                                                                                                                                                                                                                                                                                                                                                                                                                                                                                                                                                                                                                                                                                                                                                          | 204,872                 | 499,872                 |    | 499,872              | (3) |    | 255,050                                          |    | 1,262,000             | 39.6%           |
| 18     | Total Operating Expenses                                                                                                                                                                                                                                                                                                                                                                                                                                                                                                                                                                                                                                                                                                                                                                                                                                                                                                                                                                                                                                                                                                                                                                                                                                                                                                                                                                                                                                                                                                                                                                                                                                                                                                                                                                                                                                                                                                                                                                                                                                                                                                       | 11,248,948              | 11,560,950              |    | 12,270,666           | (3) |    | 709,716                                          |    | 14,108,449            | 81.9%           |
| 10     | Total Operating Expenses                                                                                                                                                                                                                                                                                                                                                                                                                                                                                                                                                                                                                                                                                                                                                                                                                                                                                                                                                                                                                                                                                                                                                                                                                                                                                                                                                                                                                                                                                                                                                                                                                                                                                                                                                                                                                                                                                                                                                                                                                                                                                                       | 11,240,940              | 11,300,930              |    | 12,270,000           |     |    | 709,710                                          |    | 14, 100,449           | 01.970          |
| 19     | Revenues over (under) expenses-operating only                                                                                                                                                                                                                                                                                                                                                                                                                                                                                                                                                                                                                                                                                                                                                                                                                                                                                                                                                                                                                                                                                                                                                                                                                                                                                                                                                                                                                                                                                                                                                                                                                                                                                                                                                                                                                                                                                                                                                                                                                                                                                  | \$ (534,040)            | \$ (808,426)            | \$ | (995,657)            |     | \$ | 187,231                                          | \$ | (1,634,731)           | 49.5%           |
| 20     | Non Operating Revenue and Expense ~                                                                                                                                                                                                                                                                                                                                                                                                                                                                                                                                                                                                                                                                                                                                                                                                                                                                                                                                                                                                                                                                                                                                                                                                                                                                                                                                                                                                                                                                                                                                                                                                                                                                                                                                                                                                                                                                                                                                                                                                                                                                                            |                         |                         |    |                      |     |    |                                                  |    |                       |                 |
| 21     | Capital Revenue                                                                                                                                                                                                                                                                                                                                                                                                                                                                                                                                                                                                                                                                                                                                                                                                                                                                                                                                                                                                                                                                                                                                                                                                                                                                                                                                                                                                                                                                                                                                                                                                                                                                                                                                                                                                                                                                                                                                                                                                                                                                                                                | 264.885                 | 520.456                 |    | 22,908               |     |    | 497.548                                          |    | 25.000                | _               |
| 22     | Grant Revenue                                                                                                                                                                                                                                                                                                                                                                                                                                                                                                                                                                                                                                                                                                                                                                                                                                                                                                                                                                                                                                                                                                                                                                                                                                                                                                                                                                                                                                                                                                                                                                                                                                                                                                                                                                                                                                                                                                                                                                                                                                                                                                                  | 16,579                  | 27,916                  |    | ,,                   |     |    | 27,916                                           |    | ,                     | _               |
| 23     | Net Transfers out (transfers made at year end)                                                                                                                                                                                                                                                                                                                                                                                                                                                                                                                                                                                                                                                                                                                                                                                                                                                                                                                                                                                                                                                                                                                                                                                                                                                                                                                                                                                                                                                                                                                                                                                                                                                                                                                                                                                                                                                                                                                                                                                                                                                                                 | -,-                     | ,                       |    |                      |     |    | -                                                |    | (600,000)             | 0.0%            |
| 24     | Capital Expenditures (\$500 - \$4,999)                                                                                                                                                                                                                                                                                                                                                                                                                                                                                                                                                                                                                                                                                                                                                                                                                                                                                                                                                                                                                                                                                                                                                                                                                                                                                                                                                                                                                                                                                                                                                                                                                                                                                                                                                                                                                                                                                                                                                                                                                                                                                         | (216,548)               | (124,572)               |    | (169.516)            |     |    | 44.944                                           |    | (185,000)             | 67.3%           |
| 25     | Capital Purchases & Improvements (\$5,000 +)                                                                                                                                                                                                                                                                                                                                                                                                                                                                                                                                                                                                                                                                                                                                                                                                                                                                                                                                                                                                                                                                                                                                                                                                                                                                                                                                                                                                                                                                                                                                                                                                                                                                                                                                                                                                                                                                                                                                                                                                                                                                                   | (249,282)               | (450,843)               |    | (377,974)            |     |    | (72,869)                                         |    | (412,500)             | 109.3%          |
| 26     | Total (net) Non Operating Revenues & Expenses                                                                                                                                                                                                                                                                                                                                                                                                                                                                                                                                                                                                                                                                                                                                                                                                                                                                                                                                                                                                                                                                                                                                                                                                                                                                                                                                                                                                                                                                                                                                                                                                                                                                                                                                                                                                                                                                                                                                                                                                                                                                                  |                         | \$ (27,043)             | \$ | (524,582)            |     | \$ | 497,539                                          | \$ | (1,172,500)           | 2.3%            |
|        | the contract of the contract o |                         | (=:,::0)                | 7  | (==:,===)            |     | _  | ,                                                | _  | (.,=,:50)             |                 |
| 27     | Revenues over (under) expenses                                                                                                                                                                                                                                                                                                                                                                                                                                                                                                                                                                                                                                                                                                                                                                                                                                                                                                                                                                                                                                                                                                                                                                                                                                                                                                                                                                                                                                                                                                                                                                                                                                                                                                                                                                                                                                                                                                                                                                                                                                                                                                 | (718,406)               | (835,469)               |    | (1,520,239)          |     |    | 684,770                                          |    | (2,807,231)           |                 |
| 28     | Fund Balance at 1/1/24                                                                                                                                                                                                                                                                                                                                                                                                                                                                                                                                                                                                                                                                                                                                                                                                                                                                                                                                                                                                                                                                                                                                                                                                                                                                                                                                                                                                                                                                                                                                                                                                                                                                                                                                                                                                                                                                                                                                                                                                                                                                                                         |                         | 6,475,626               |    | 6,475,626            |     |    |                                                  |    | 6,475,626             |                 |
| 29     | Fund Balance at period end                                                                                                                                                                                                                                                                                                                                                                                                                                                                                                                                                                                                                                                                                                                                                                                                                                                                                                                                                                                                                                                                                                                                                                                                                                                                                                                                                                                                                                                                                                                                                                                                                                                                                                                                                                                                                                                                                                                                                                                                                                                                                                     |                         | \$ 5,640,157            | \$ | 4,955,387            |     |    | 684,770                                          | \$ | 3,668,395             |                 |
|        |                                                                                                                                                                                                                                                                                                                                                                                                                                                                                                                                                                                                                                                                                                                                                                                                                                                                                                                                                                                                                                                                                                                                                                                                                                                                                                                                                                                                                                                                                                                                                                                                                                                                                                                                                                                                                                                                                                                                                                                                                                                                                                                                | •                       |                         |    |                      |     |    |                                                  |    |                       |                 |