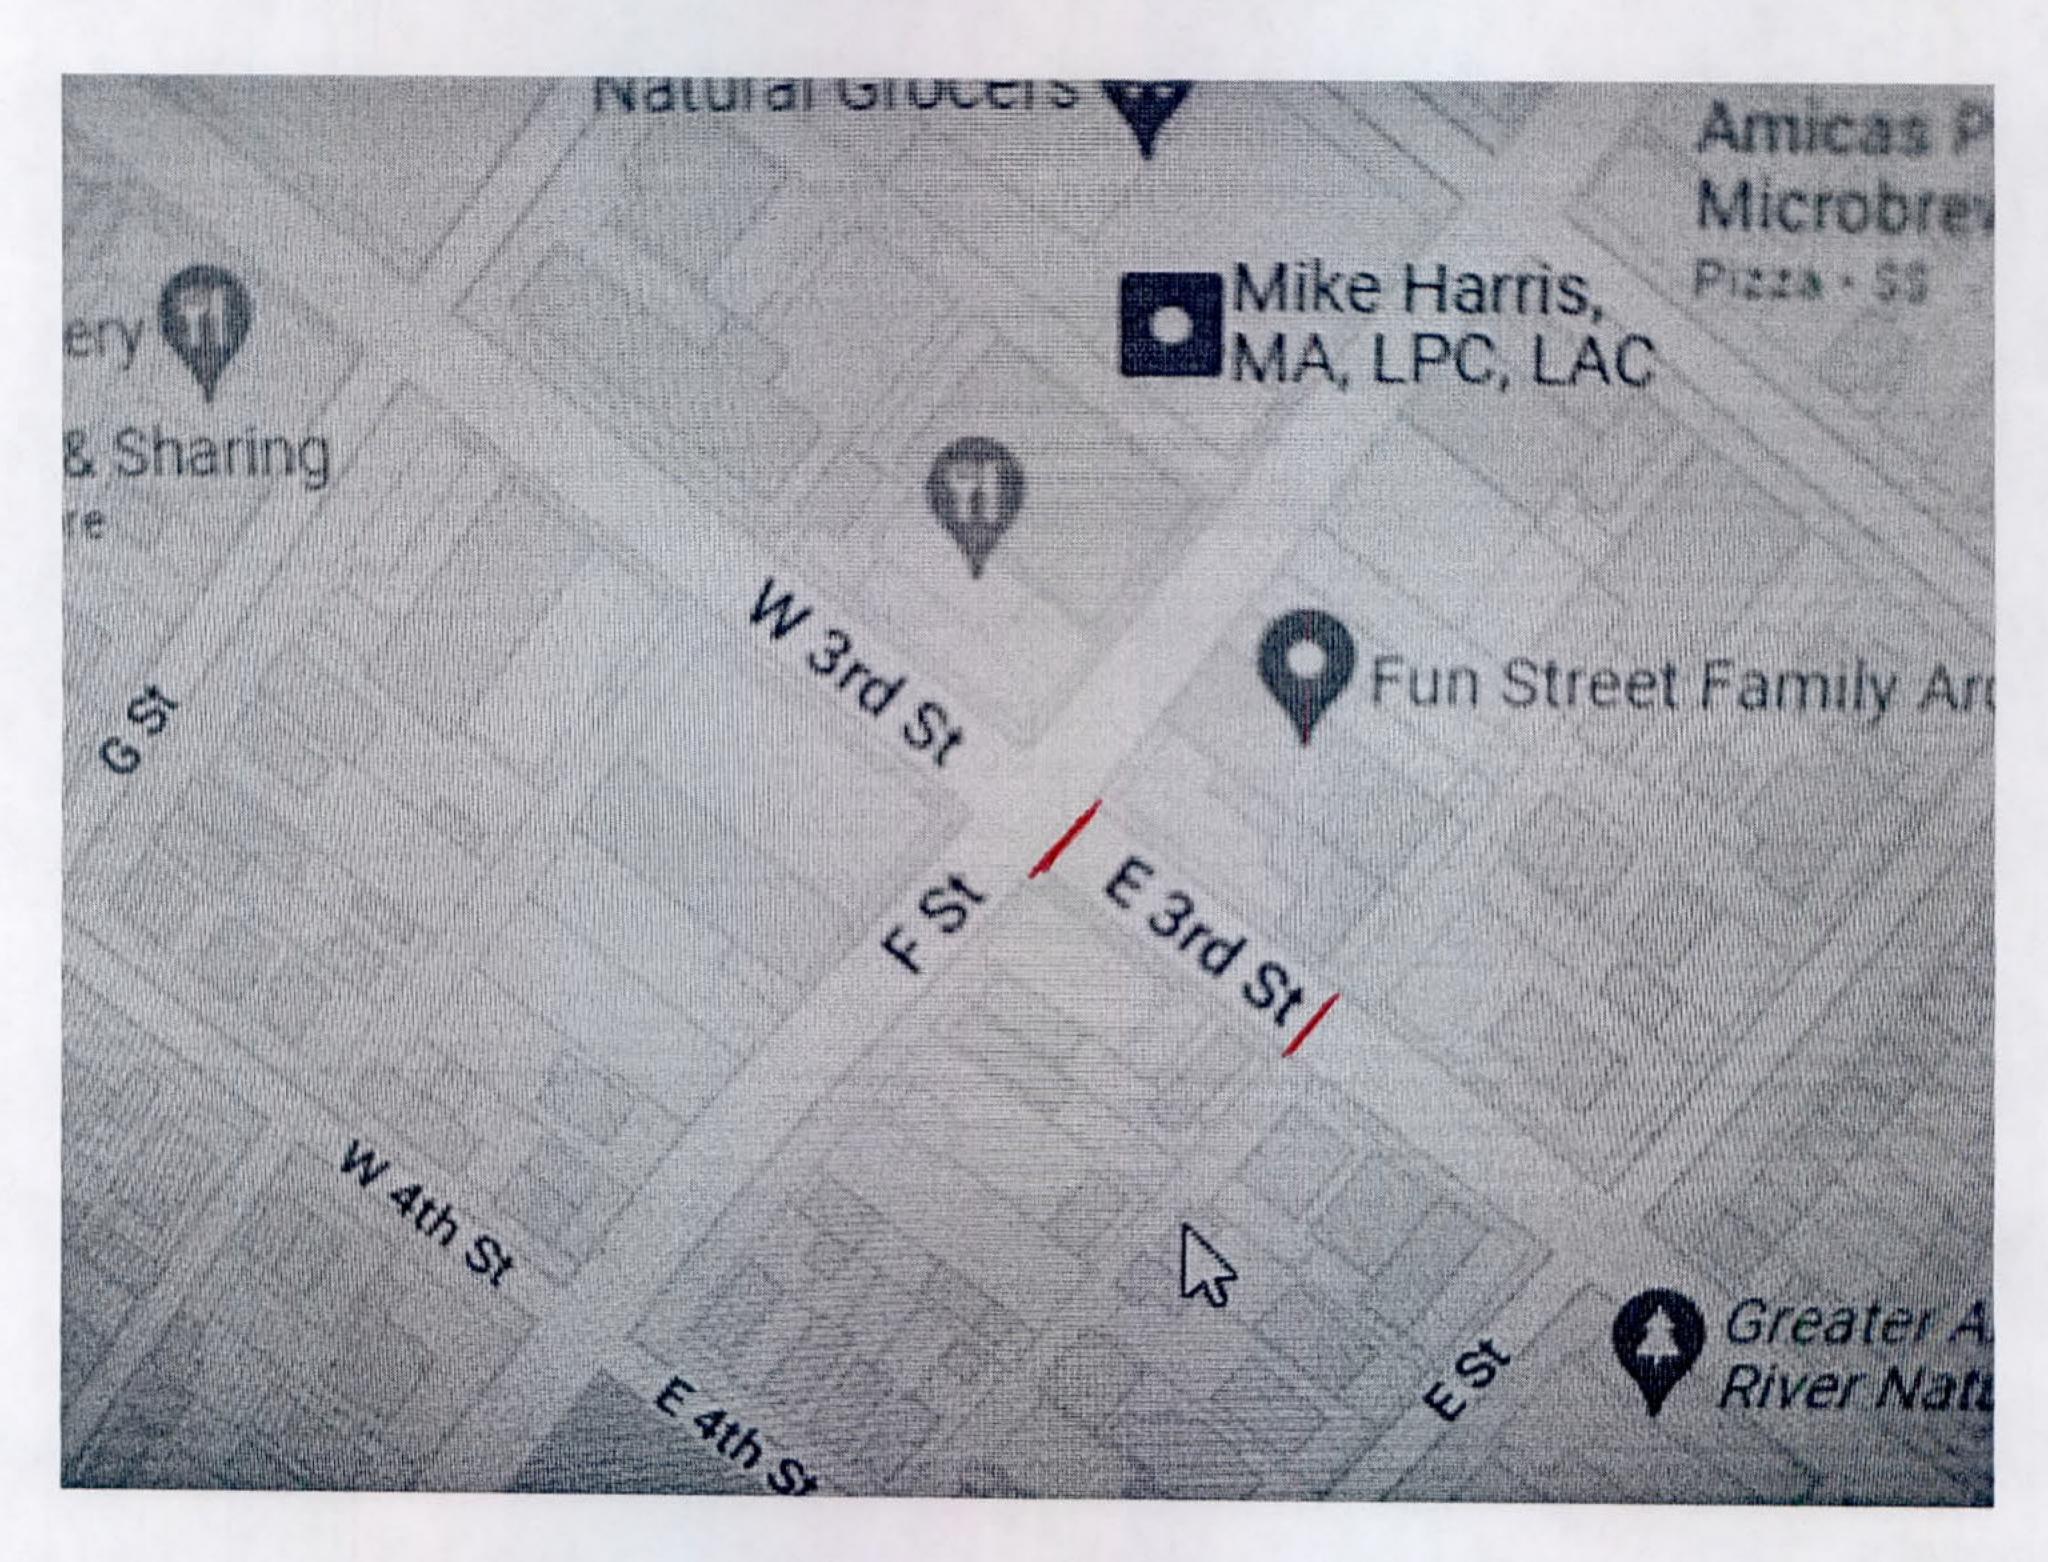

Salida, CO. 81201

719-539-3351

The Salida Community Center will be hosting the Annual Pancake Breakfast during FIBARK. The breakfast will be served from 7:30 a.m. -10 a.m. on Saturday June 18, 2022. The only closure will be directly in front of the building on 3<sup>rd</sup> Street from F. Street to the alley. All of the businesses that would be affected will be closed on that Saturday and each business did sign the street closure petition.

## Pic

To: salidacommunitycenter@yahoo.com

Date: Wednesday, May 25, 2022, 11:42 AM MDT

Sent from Yahoo Mail on Android

closed from F to Alley on 3rd