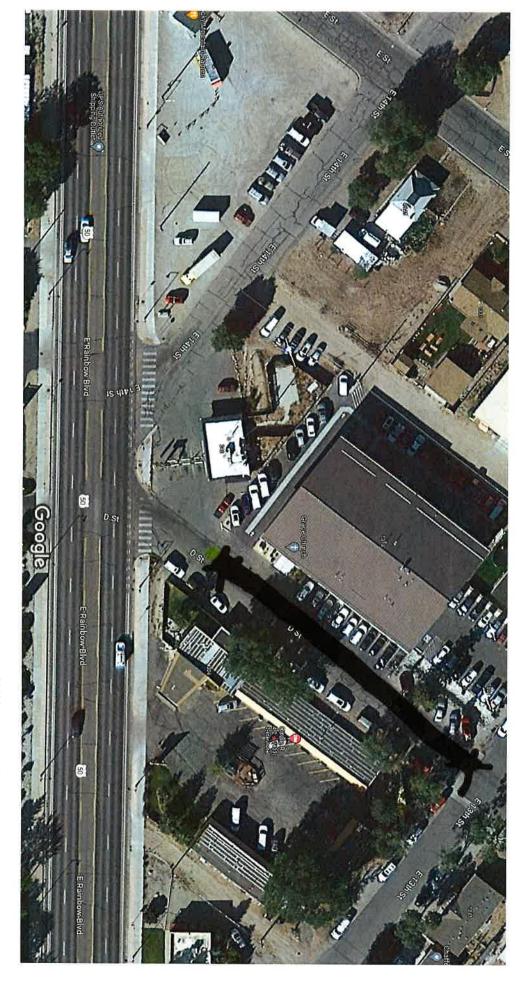

Google Maps 06/23/2023 Street Closure South side of Grace church to intersection of D and E 13th streets

Map data ©2023 20 ft **L** 

06/23/2023 Street closure South side of Grace church to intersection of D and E 13 streets

Imagery ©2023 Maxar Technologies, Map data ©2023