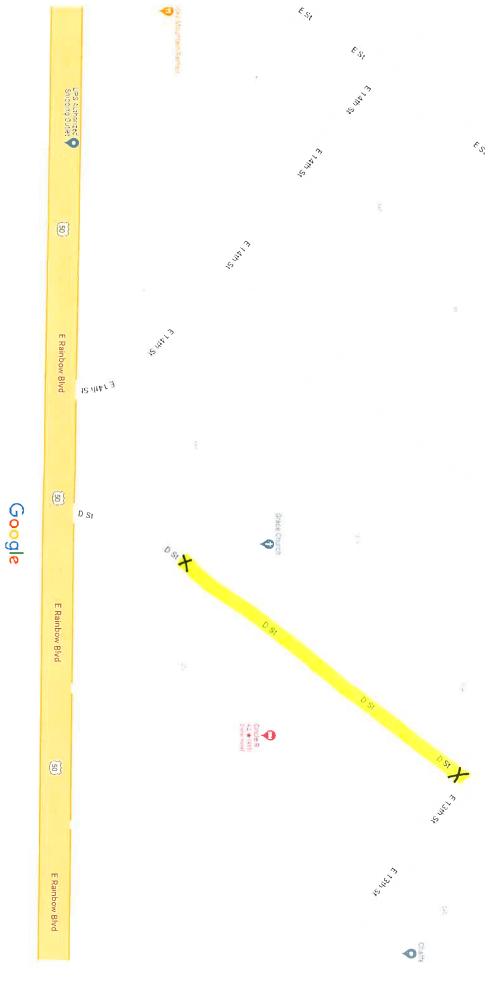

Grace Church is requesting a street closure on the South side of Grace Church to the intersection of D and  $13^{th}$  street on 06/23/2023 from 10am to 3pm. This closure if for a party after sports camp that Grace Church has in the summer. Please see the map below.

Google Maps 06/23/2023 Street Closure South side of Grace church to intersection of D and E 13th streets

Map data ©2023 20 ft **L** 

06/23/2023 Street closure South side of Grace church to intersection of D and E 13 streets