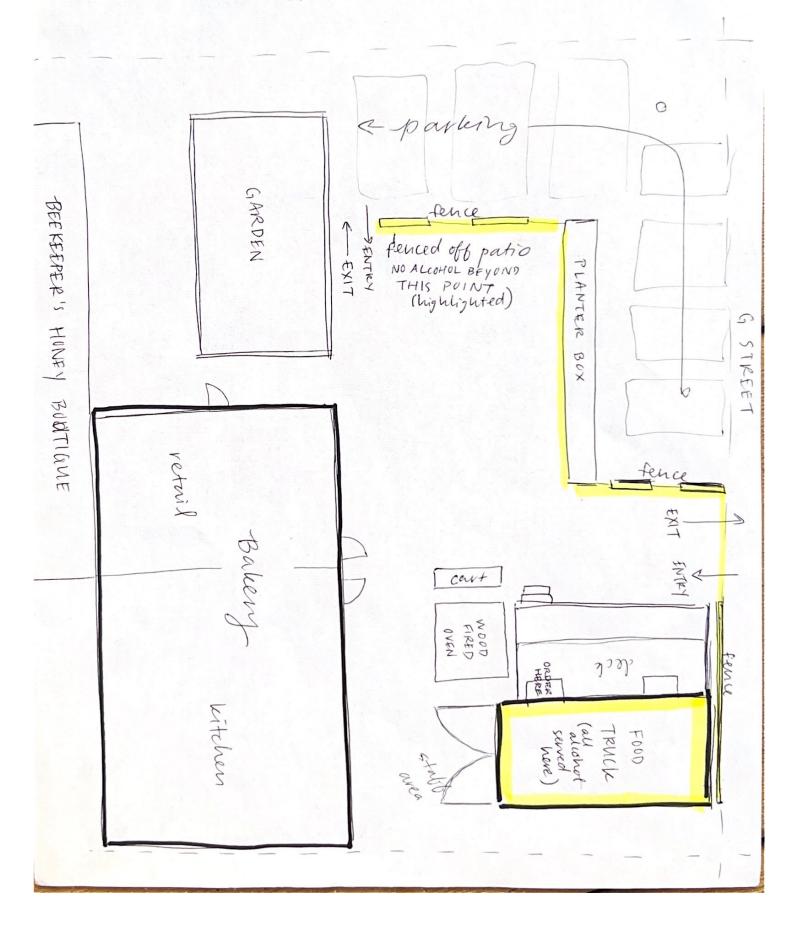

### **ITEM**

New Tavern Liquor License request for Tunnybuns LLC/Jost Partners LLC dba Little Red Hen Bakery at 302 G Street.

All proper fees have been remitted to the City and State of Colorado.

A Tavern license differs from a Hotel and Restaurant license as the establishment shall have sandwiches and light snacks available for consumption on the premises during business hours, but need not have meals available for consumption, like a Hotel and Restaurant license.