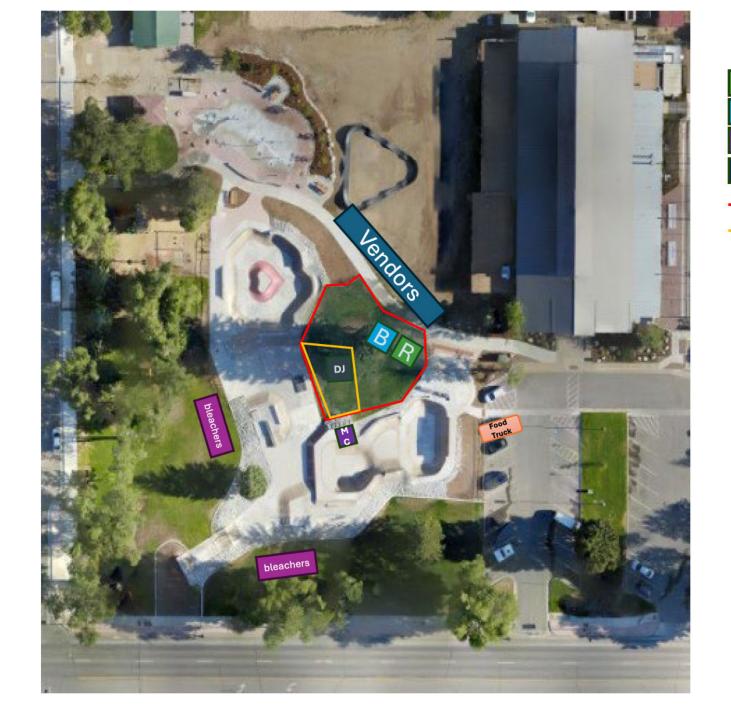

April 24, 2024 Salida City Council 448 E First Street, Suite 112 Salida, CO 81201

Dear Councilors:

We are reaching out in reference to the Heart of the Rockies Rampage event that is planned for July 19 & 20, 2024. This event is a world class skateboarding competition for kids and amateurs, all the way up to masters and pros. Being the third annual event of this kind happening in our new skatepark facility, Chaffee County Community Foundation (CCCF) is honored to be the fiscal sponsor of the Heart of the Rockies Rampage to ensure success on all levels - fun and safe events for the athletes and spectators, food vendors to make sure our guests have on-site opportunity to fuel themselves, a beer garden for adults to consume in a safe and controlled environment, and vendors offering merchandise appropriate and interesting to the skateboarding community.

In addition to CCCF, Heart of the Rockies Rampage has support from a multitude of local businesses, as well as various worldwide companies. Some of the event sponsors include Sundry Salida, Woodland Motel, Never Summer Industries, Collegiate Peaks, Triple8/187, Ska Brewing, Old Bones Therapy. Heart of the Rockies Rampage is fiscally sponsored by the Chaffee County Community Foundation, a Colorado 501c3 (EIN 26-4605574).