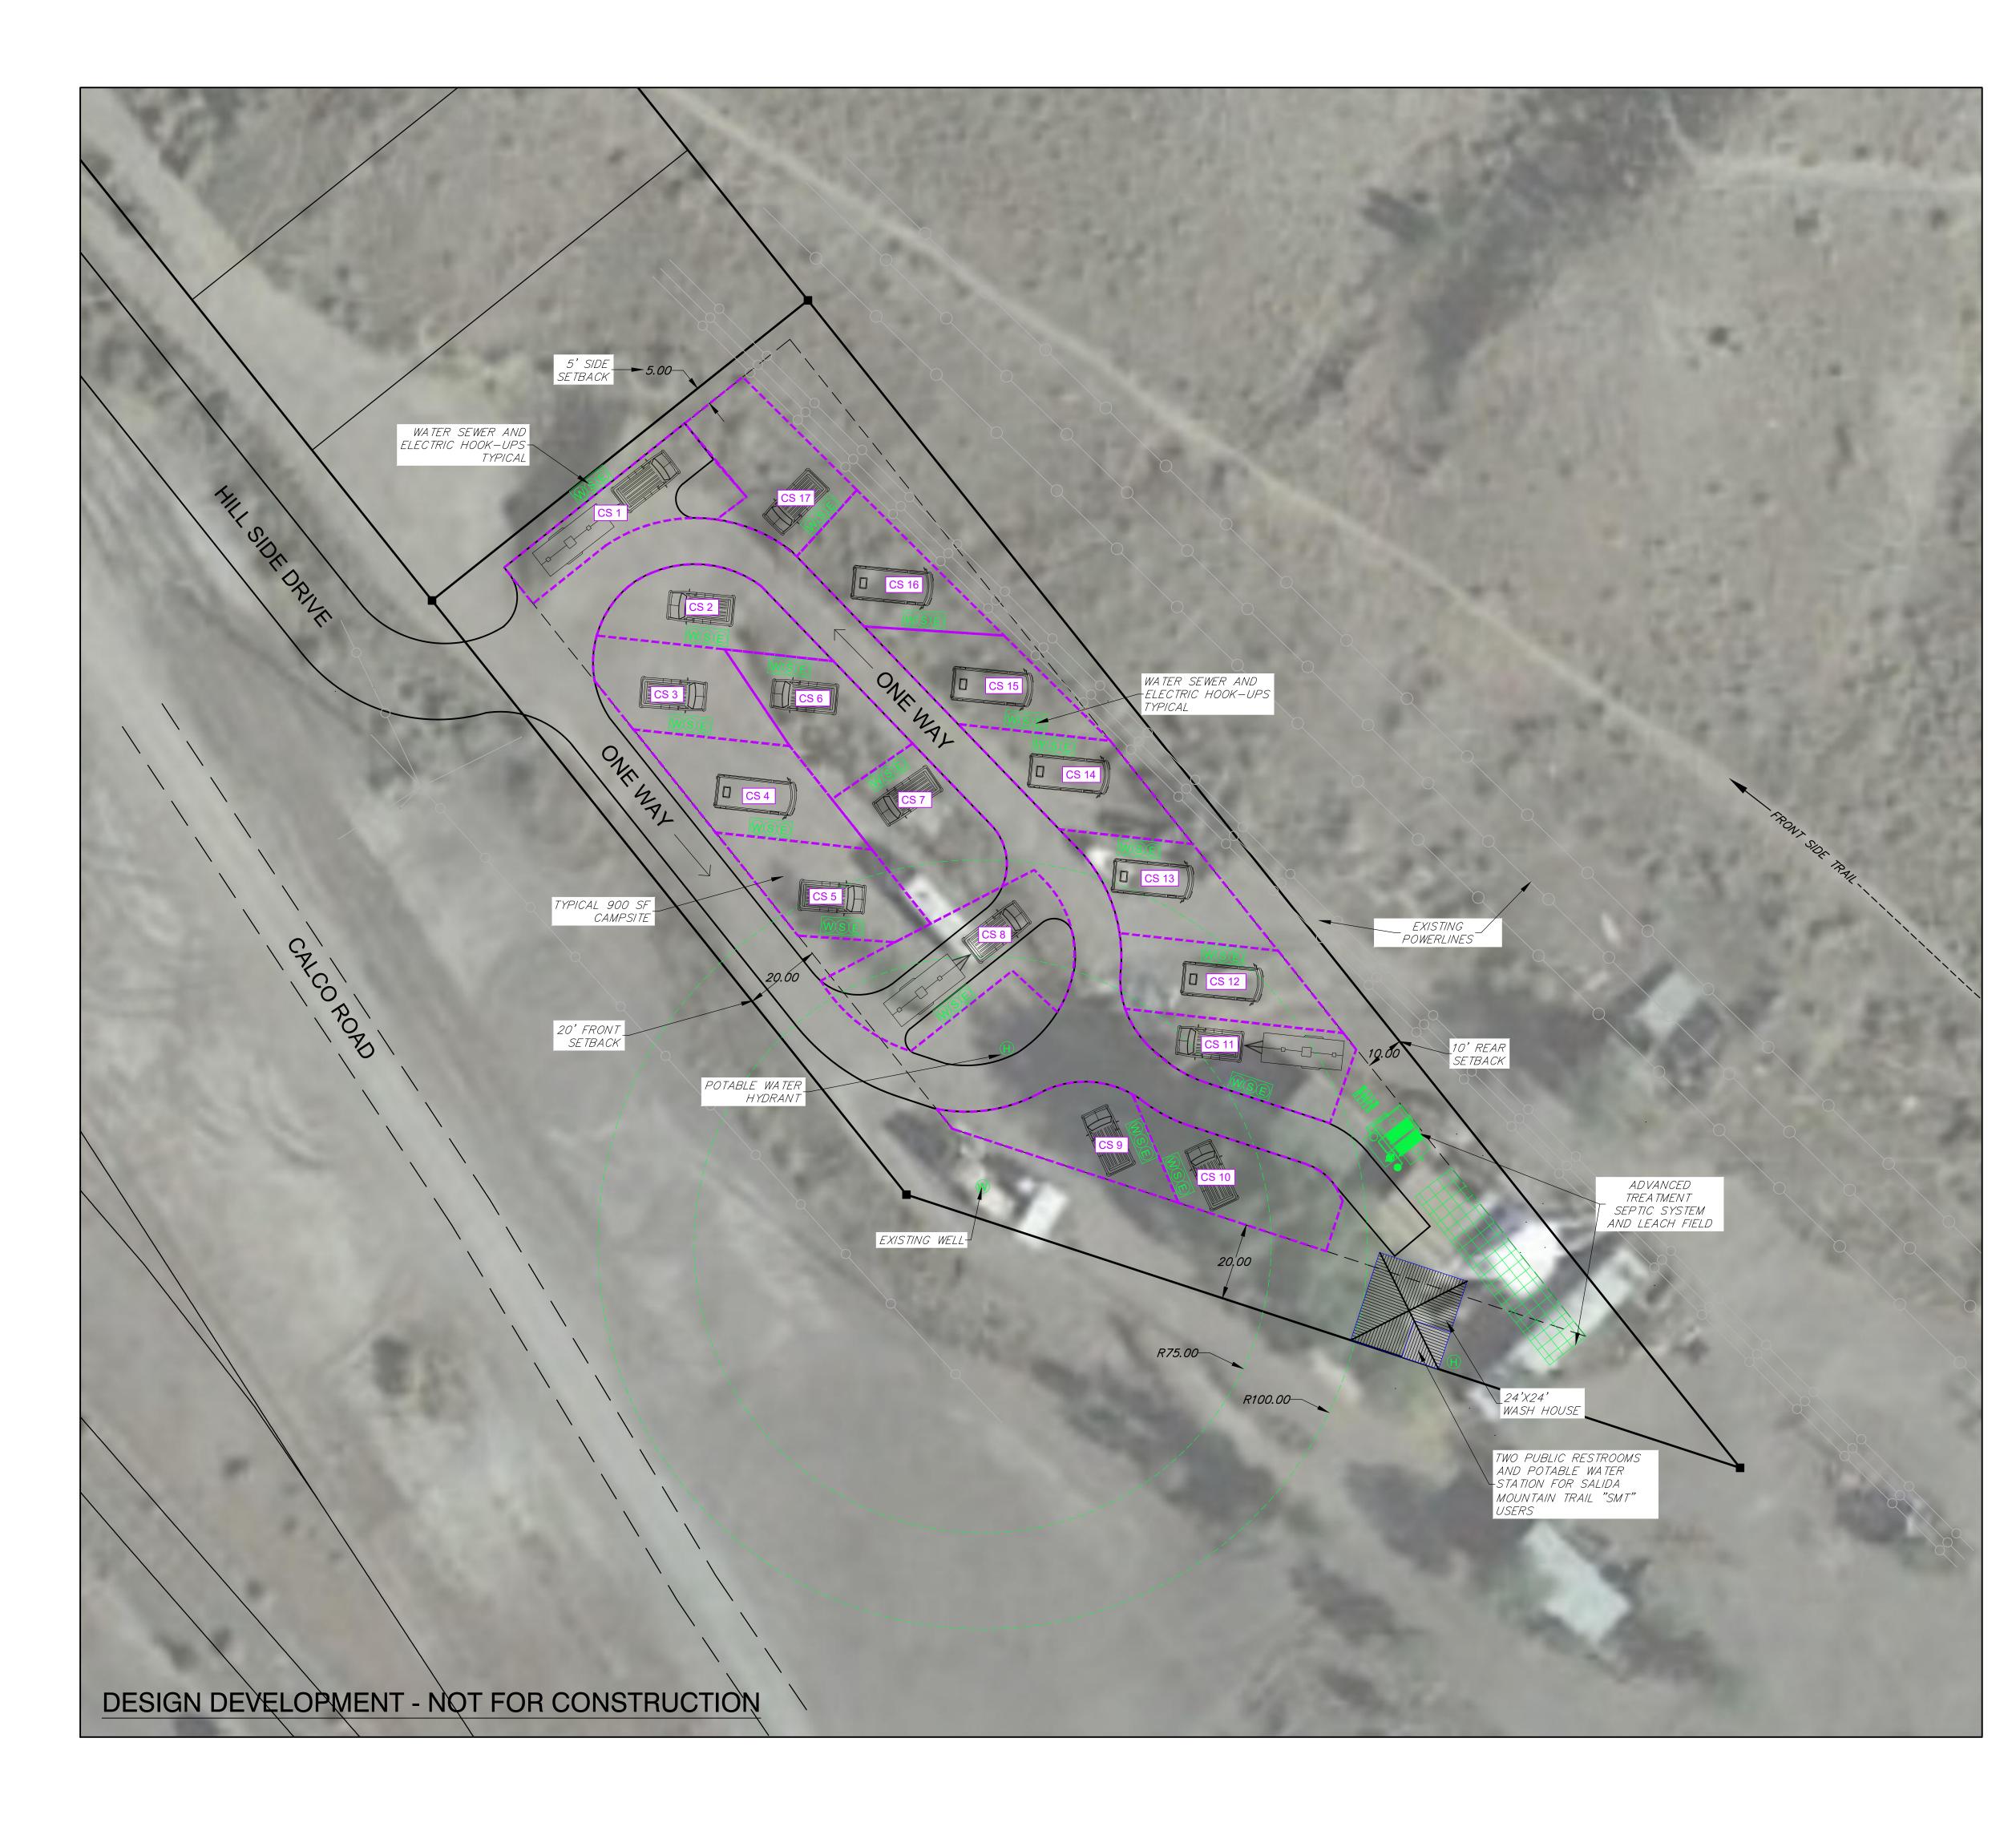

The applicants are currently proposing approximately 17 camping "pads" with space for vehicles up to the approximate size of a transit van or small RV. Access would be taken off of Hillside Drive, which traverses the properties immediately to the northwest and for which there is an access easement. It is unclear if the County or the Railroad would allow any additional access points from the southwest. The application will be subject to the review standards for major impact reviews, including consistency with the Comprehensive Plan, appropriate and compatible use, nuisances, public facilities, and impact on environment.

The applicants have indicated interest in working with the City to improve the aesthetic appeal and functionality of the "trailhead" area immediately to the southeast of their property. Frontside Trail as well as other other Arkansas Hills trails take access from that location. The City and the applicants have also discussed the potential of a shared restroom facility that would have two sides—one for patrons of the campground, to be locked and for patron use only, and another open to users of the trails. Parks and Recreation staff is open to the possibility of some construction funds being applied to such a project, and the applicants are open to the possibility of assuming all regular maintenance responsibilities (both sides). Parks and Recreation staff has also indicated a desire to create a more welcoming, organized, and signed trailhead spot next to the campground for the public's benefit.

## DEVELOPMENT PLAN SUMMARY

PROJECT ADDRESS NUMBER OF LOTS LOT AREA ZONING RV CAMPSITES (900 SF EACH) 2 HILLSIDE DRIVE 5 0.84 ACRES INDUSTRIAL "I" 17

LAND & VALEX COD NO Project Management

LAND & WATE