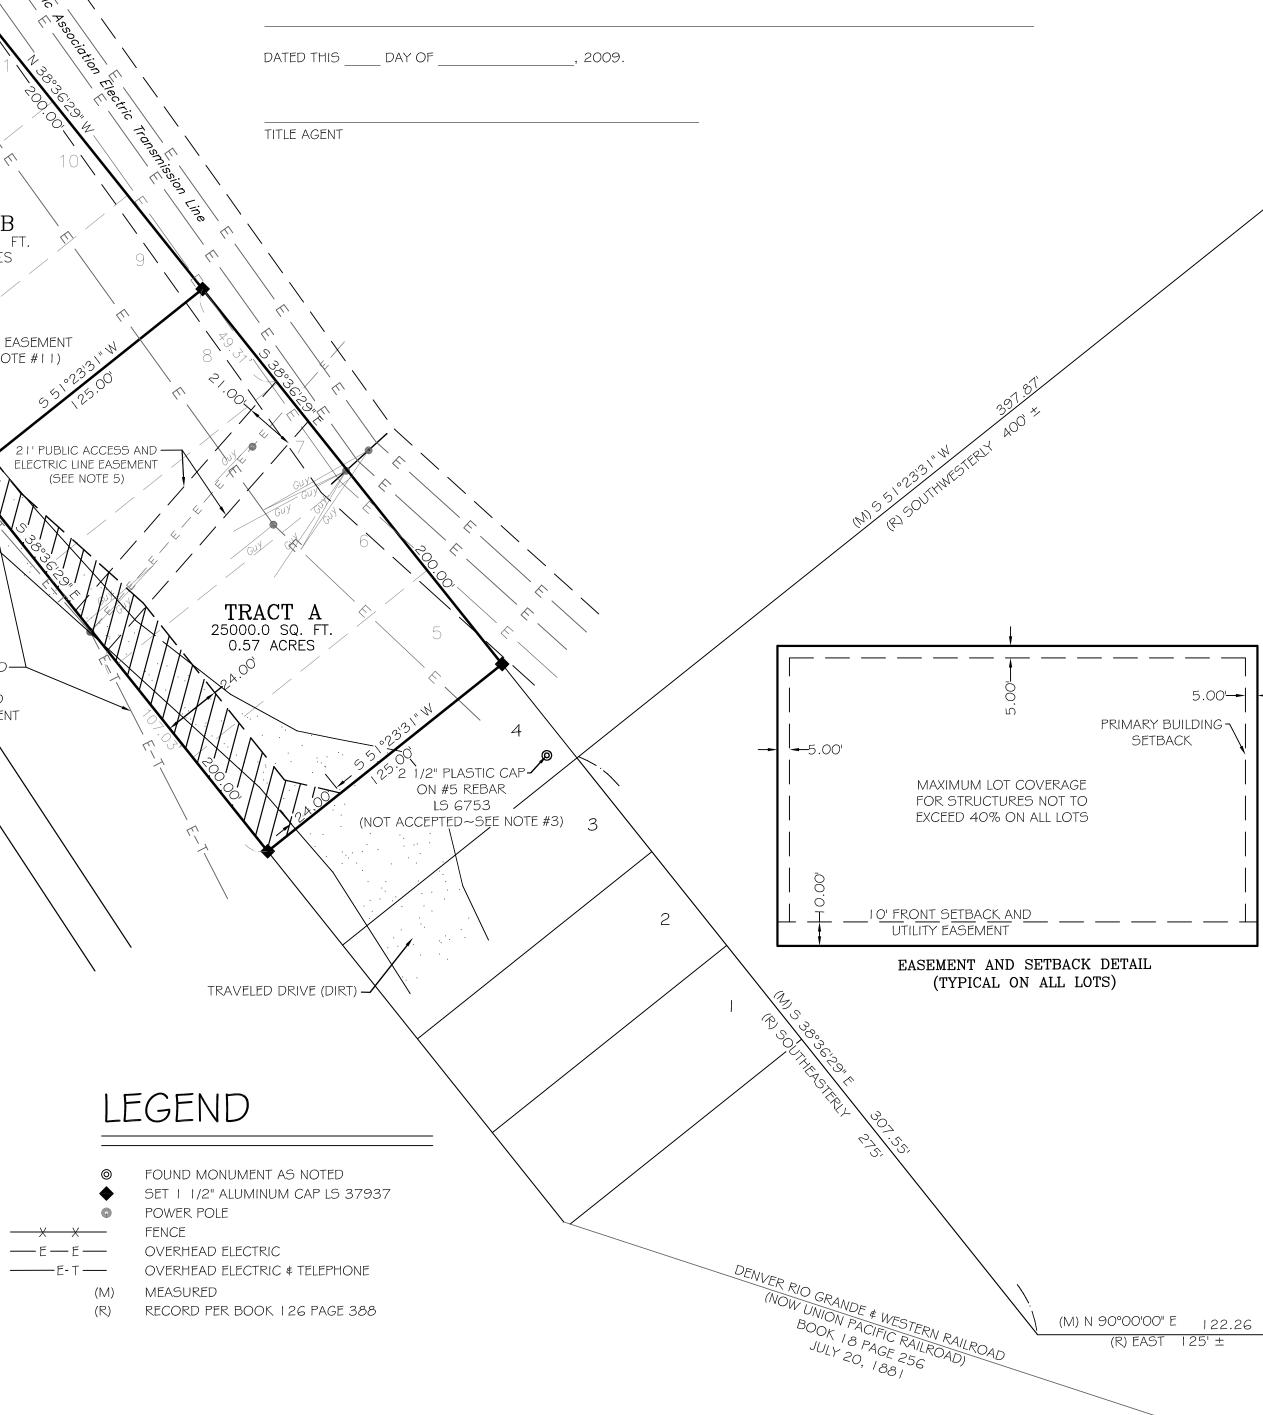

PARCEL B LOTS 1, 2 AND 3 HILLSIDE ADDITION TO SALIDA, CHAFFEE COUNTY, COLORADO

TOGETHER WITH AN EASEMENT FOR THE USE OF THE PRESENT EXISTING AUTOMOBILE ROAD NOW ON THE PROPERTY OF THE PARTIES OF THE FIRST PART AS CONTAINED IN DEED RECORDED IN BOOK 317 AT PAGE 459 AND RESERVING AN EASEMENT FOR THE USE OF ANY PART OF SAID ROAD LYING ON THE PART HEREIN ABOVE DESCRIBED FOR ANY AND ALL PERSONS.

PARCEL C LOT NO. 4 HILLSIDE ADDITION TO THE TOWN (NOW CITY) OF SALIDA CHAFFEE COUNTY, COLORADO

NOTES:

I) BUILDING DIMENSIONS ARE TO THE EAVES 2) THIS IMPROVEMENT LOCATION CERTIFICATE WAS DONE IN CONJUNCTION WITH FIRST AMERICAN TITLE INSURANCE COMPANY (CENTRAL COLORADO TITLE & ESCROW), COMMITMENT NO. 21-14589, DATED APRIL 9, 2021

### CITY COUNCIL APPROVAL

THIS PLAT IS APPROVED FOR FILING AND THE CITY HEREBY ACCEPTS THE DEDICATION OF THE STREETS AND ROADS SHOWN HEREON SUBJECT TO THE PROVISIONS IN "STREET MAINTENANCE" SET FORTH ABOVE, AND FURTHER ACCEPTS THE DEDICATION OF THE EASEMENTS SHOWN HEREON. SIGNED THIS \_\_\_\_\_ DAY OF \_\_\_\_\_, 2009.

CITY OF SALIDA BY:\_\_\_\_\_ MAYOR

#### CLERK AND RECORDER'S CERTIFICATE

THIS PLAT WAS FILED IN THE OFFICE OF THE CLERK AND RECORDER OF CHAFFEE COUNTY, COLORADO, AT \_\_\_\_\_\_.M. ON THIS \_\_\_\_\_ DAY OF \_\_\_\_\_\_, 2009 UNDER RECEPTION NUMBER \_\_\_\_\_

OVERHEAD ELECTRIC AND-

TELEPHONE LINE TO BE

RELOCATED AND BURIED

WITHIN I O' UTILITY EASEMENT

CHAFFEE COUNTY CLERK AND RECORDER