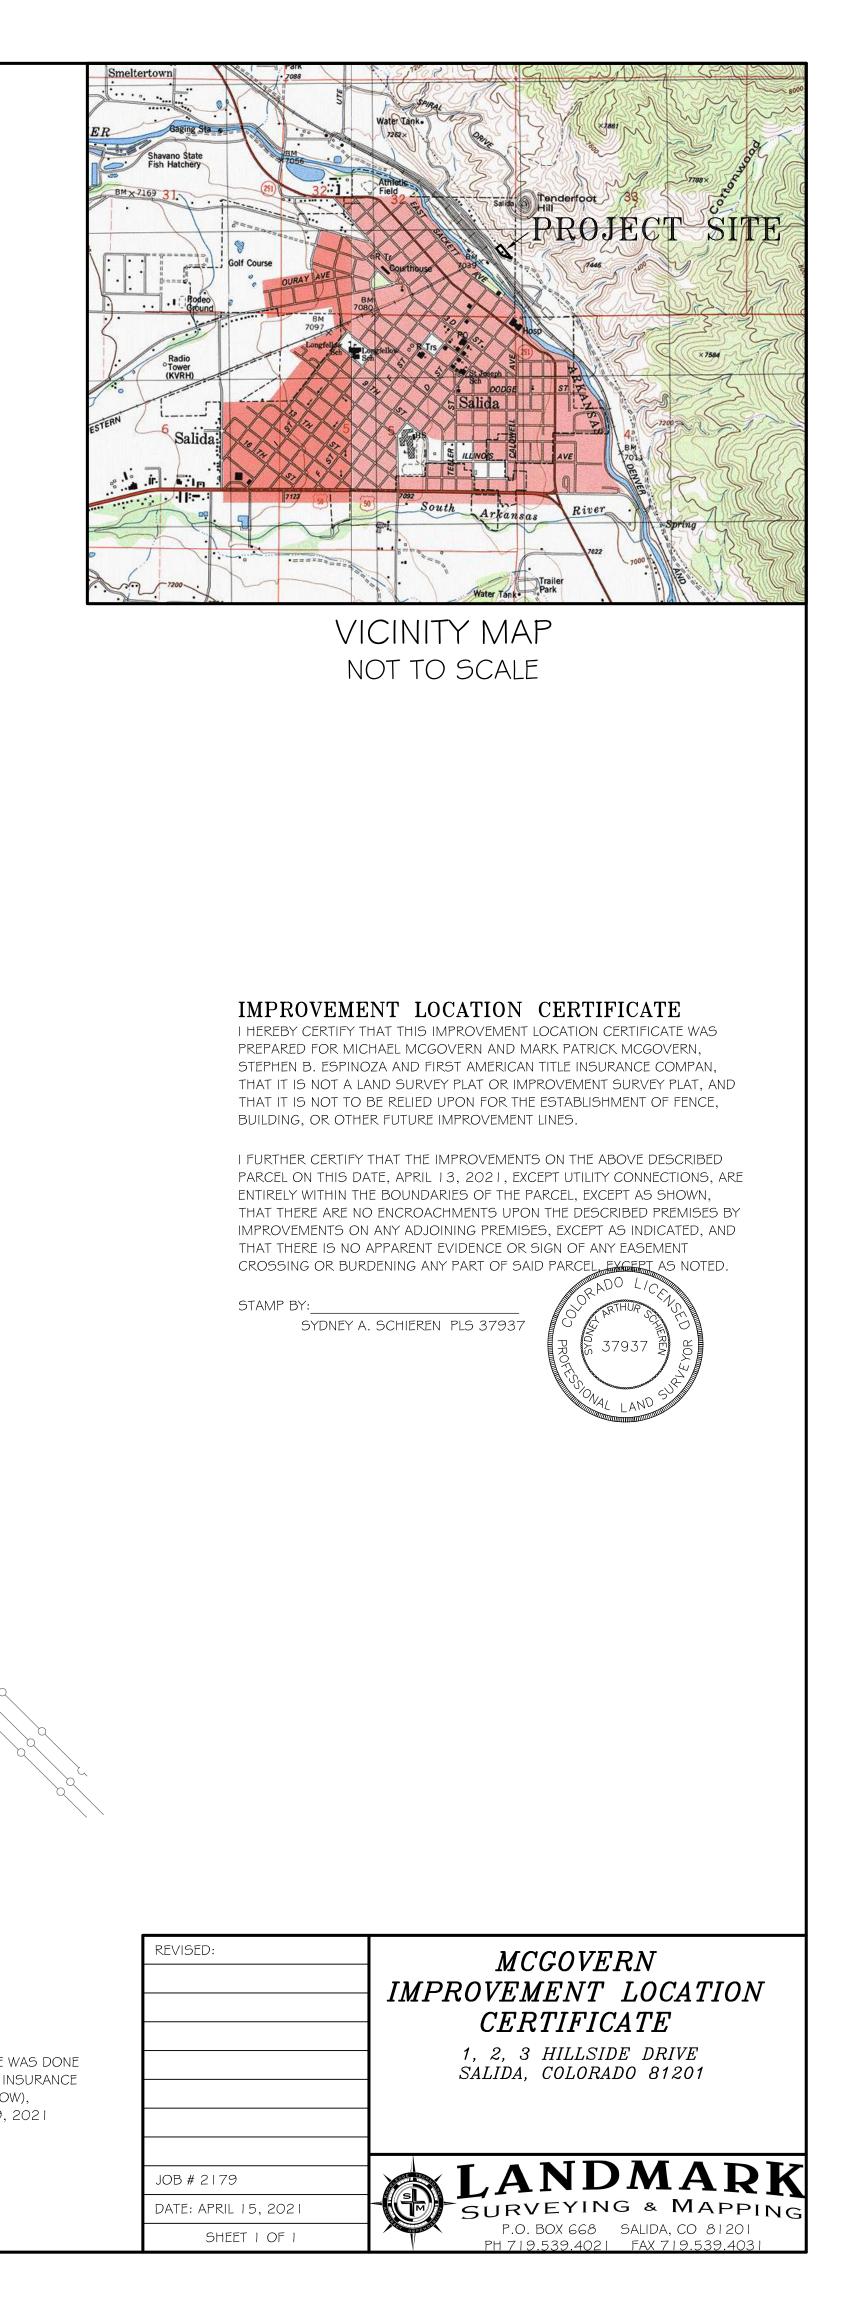

The prospective applicants, Mark and Michael McGovern, have submitted conceptual development plans for a campground on a .78 acre site located at 1-3 Hillside Drive. The parcel is zoned Industrial (I). The site is classified as vacant; however, there is currently a variety of structures and vehicles that remain on the site that are intended to be removed by the applicants prior to any development. Campgrounds in the Industrial zone district require Major Impact Review approval for a development permit. See vicinity map and site photos below:

## LAND SURVEYOR'S CERTIFICATE

I, SYDNEY A. SCHIEREN, A REGISTERED LAND SURVEYOR LICENSED TO PRACTICE IN THE STATE OF COLORADO, DO HEREBY CERTIFY THAT THIS LAND SURVEY WAS PERFORMED UNDER MY DIRECT SUPERVISION, AND THAT THE PLAT REPRESENTS THE RESULTS OF SAID SURVEY AND IS TRUE AND CORRECT TO THE BEST OF MY KNOWLEDGE.

> SYDNEY A. SCHIEREN COLORADO P.L.S. 37937

DICE: ACCORDING TO COLORADO LAW YOU MUST COMMENCE ANY LEGAL ACTION BASED UPON ANY DEFECT IN THIS SURVEY WITHIN THREE YEARS AFTER YOU FIRST DISCOVER SUCH DEFECT. IN NO EVENT MAY ANY ACTION BASED UPON ANY DEFECT IN THIS SURVEY BE COMMENCED MORE THAN TEN YEARS FROM THE DATE OF THE SURVEYOR'S STATEMENT CONTAINED HEREON.