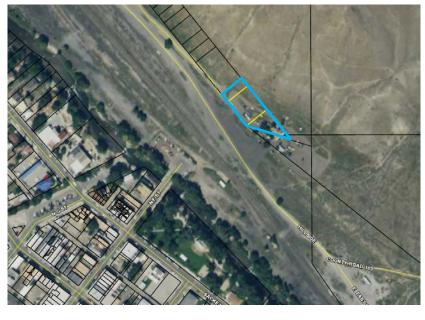

The prospective applicants, Mark and Michael McGovern, have submitted conceptual development plans for a campground on a .78 acre site located at 1-3 Hillside Drive. The parcel is zoned Industrial (I). The site is classified as vacant; however, there is currently a variety of structures and vehicles that remain on the site that are intended to be removed by the applicants prior to any development. Campgrounds in the Industrial zone district require Major Impact Review approval for a development permit. See vicinity map and site photos below:

The applicants are currently proposing approximately 17 camping "pads" with space for vehicles up to the approximate size of a transit van or small RV. Access would be taken off of Hillside Drive, which traverses the properties immediately to the northwest and for which there is an access easement. It is unclear if the County or the Railroad would allow any additional access points from the southwest. The application will be subject to the review standards for major impact reviews, including consistency with the Comprehensive Plan, appropriate and compatible use, nuisances, public facilities, and impact on environment.