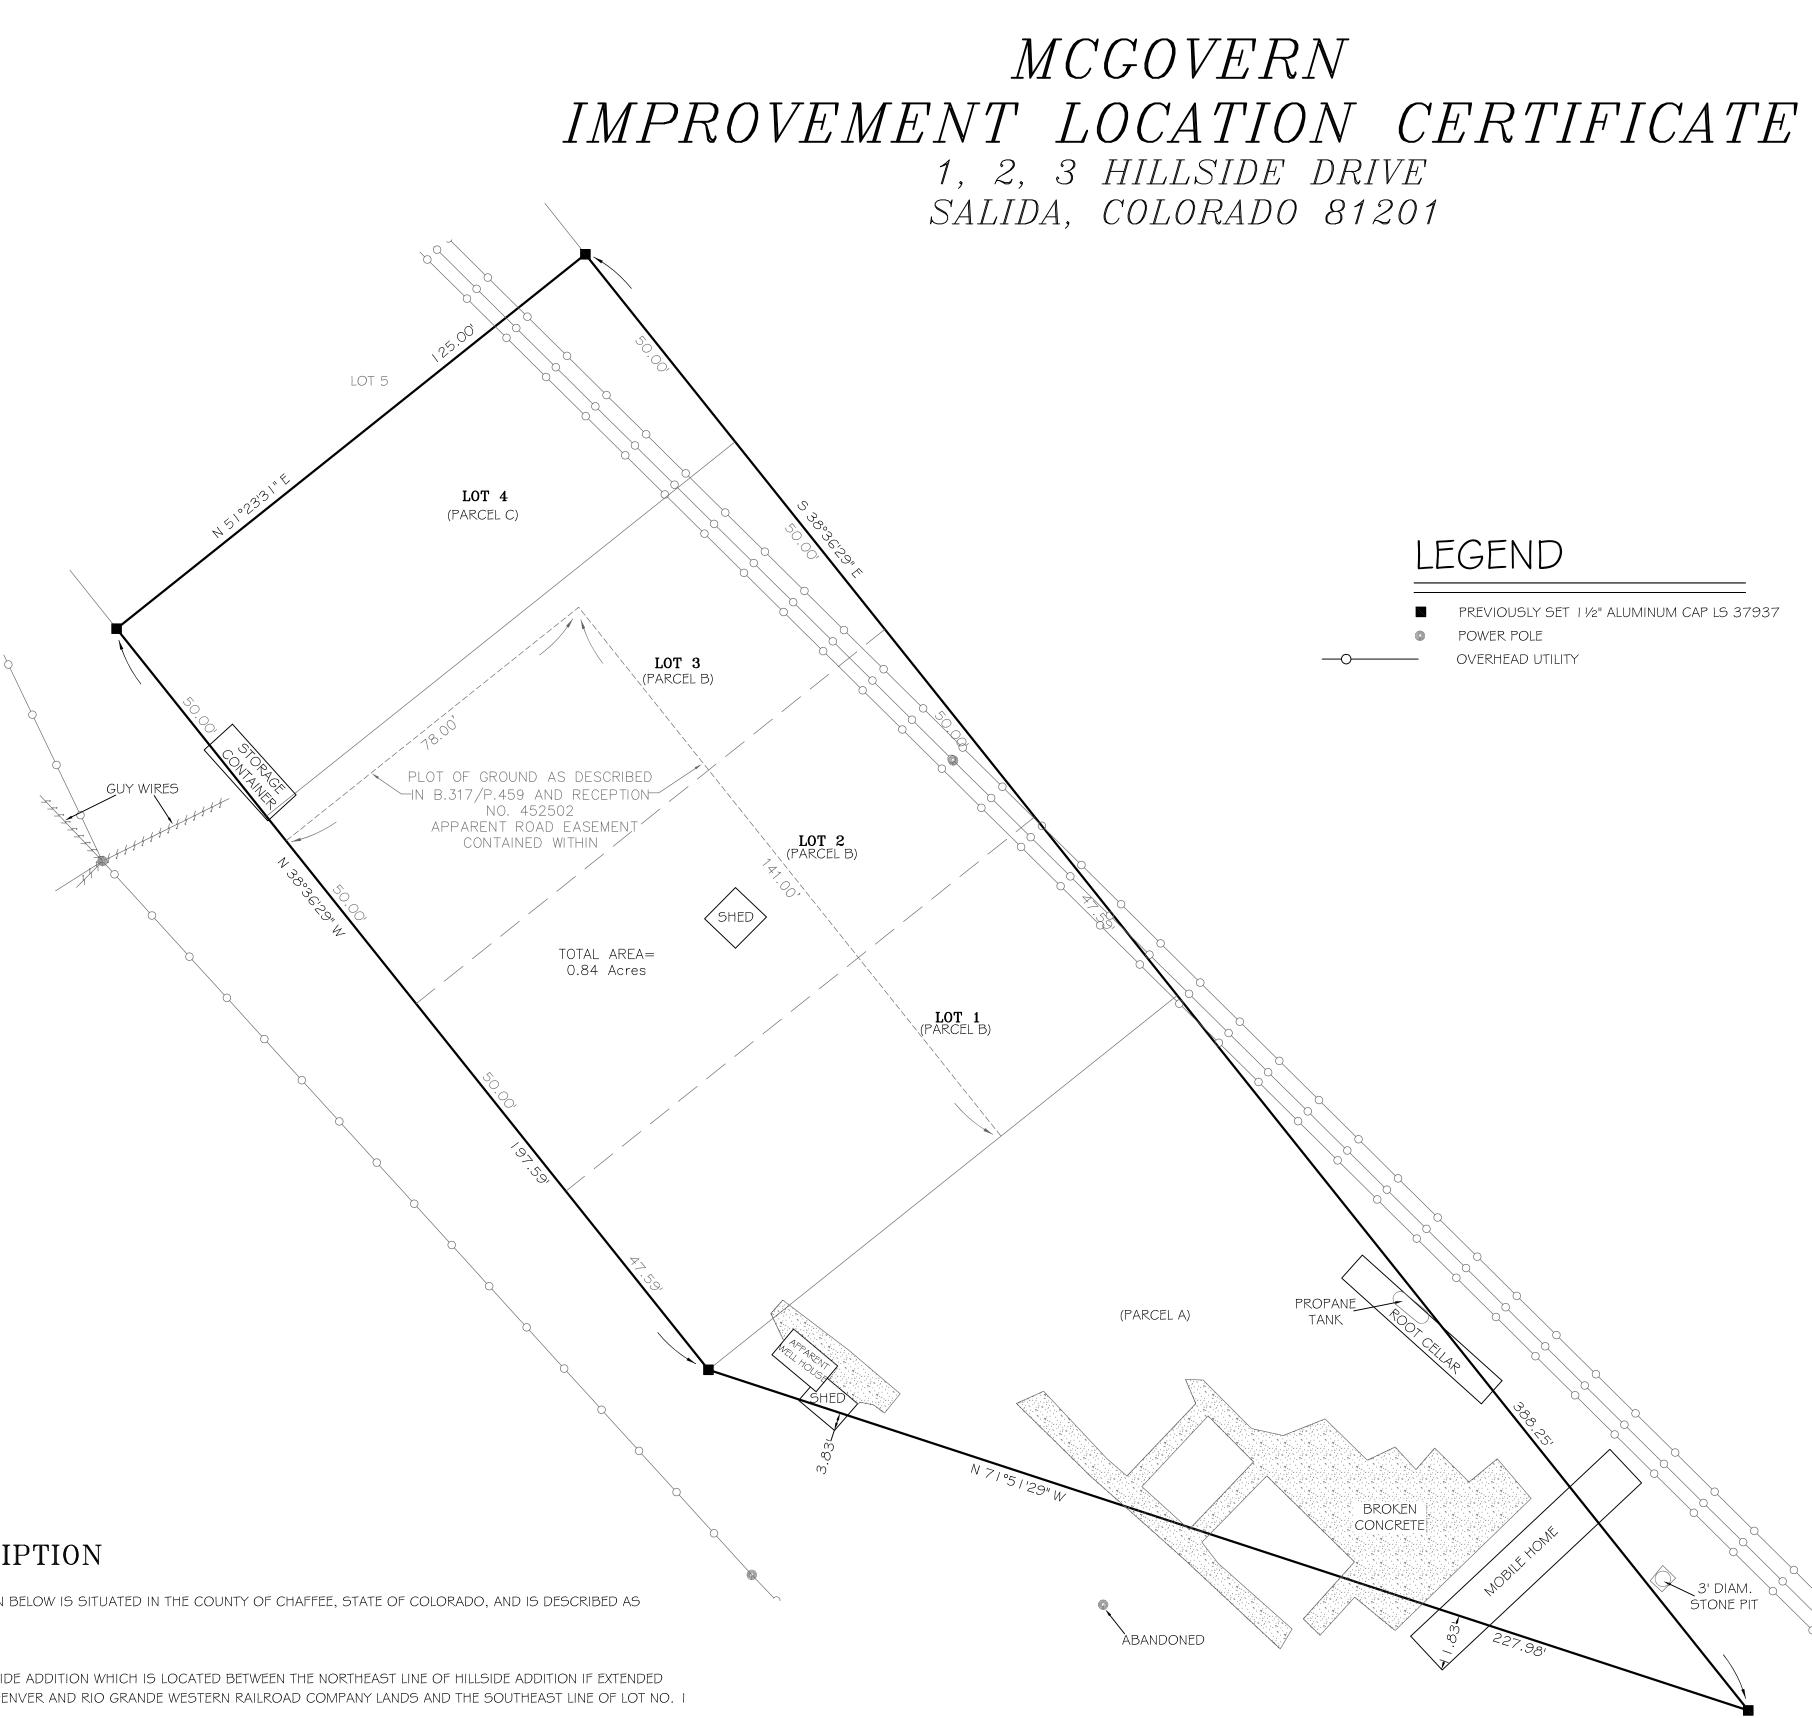

## DEVELOPMENT PLAN SUMMARY

PROJECT ADDRESS NUMBER OF LOTS LOT AREA ZONING RV CAMPSITES (900 SF EACH) 2 HILLSIDE DRIVE 5 0.84 ACRES INDUSTRIAL "I" 17

LAND & VALEX COD NO Project Management

LAND & WATE

#### LEGAL DESCRIPTION

THE LAND REFERRED TO HEREIN BELOW IS SITUATED IN THE COUNTY OF CHAFFEE, STATE OF COLORADO, AND IS DESCRIBED AS FOLLOWS:

#### PARCEL A

A TRACT OF LAND IN THE HILLSIDE ADDITION WHICH IS LOCATED BETWEEN THE NORTHEAST LINE OF HILLSIDE ADDITION IF EXTENDED AND THE NORTH LINE OF THE DENVER AND RIO GRANDE WESTERN RAILROAD COMPANY LANDS AND THE SOUTHEAST LINE OF LOT NO. I IN SAID HILLSIDE ADDITION CHAFFEE COUNTY, COLORADO

ALSO DESCRIBED AS: PART OF THE NORTHEAST 1/4 OF THE SOUTHEAST 1/4 OF SECTION 32, TOWNSHIP 50N, RANGE 9E OF THE N.M.P.M., BEING A TRIANGLE TRACT EAST OF LOT NO. 1, HILLSIDE ADDITION, CHAFFEE COUNTY, COLORADO

PARCEL B LOTS 1, 2 AND 3 HILLSIDE ADDITION TO SALIDA, CHAFFEE COUNTY, COLORADO

TOGETHER WITH AN EASEMENT FOR THE USE OF THE PRESENT EXISTING AUTOMOBILE ROAD NOW ON THE PROPERTY OF THE PARTIES OF THE FIRST PART AS CONTAINED IN DEED RECORDED IN BOOK 317 AT PAGE 459 AND RESERVING AN EASEMENT FOR THE USE OF ANY PART OF SAID ROAD LYING ON THE PART HEREIN ABOVE DESCRIBED FOR ANY AND ALL PERSONS.

PARCEL C LOT NO. 4 HILLSIDE ADDITION TO THE TOWN (NOW CITY) OF SALIDA CHAFFEE COUNTY, COLORADO

NOTES:

I) BUILDING DIMENSIONS ARE TO THE EAVES 2) THIS IMPROVEMENT LOCATION CERTIFICATE WAS DONE IN CONJUNCTION WITH FIRST AMERICAN TITLE INSURANCE COMPANY (CENTRAL COLORADO TITLE & ESCROW), COMMITMENT NO. 21-14589, DATED APRIL 9, 2021