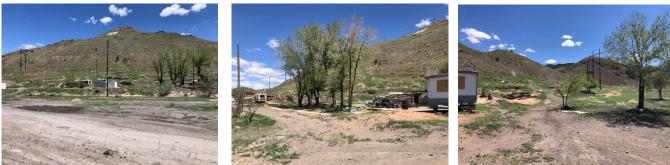

The prospective applicants, Mark and Michael McGovern, have submitted conceptual development plans for a campground on a .78 acre site located at 1-3 Hillside Drive. The parcel is zoned Industrial (I). The site is classified as vacant; however, there is currently a variety of structures and vehicles that remain on the site that are intended to be removed by the applicants prior to any development. Campgrounds in the Industrial zone district require Major Impact Review approval for a development permit. See vicinity map and site photos below: