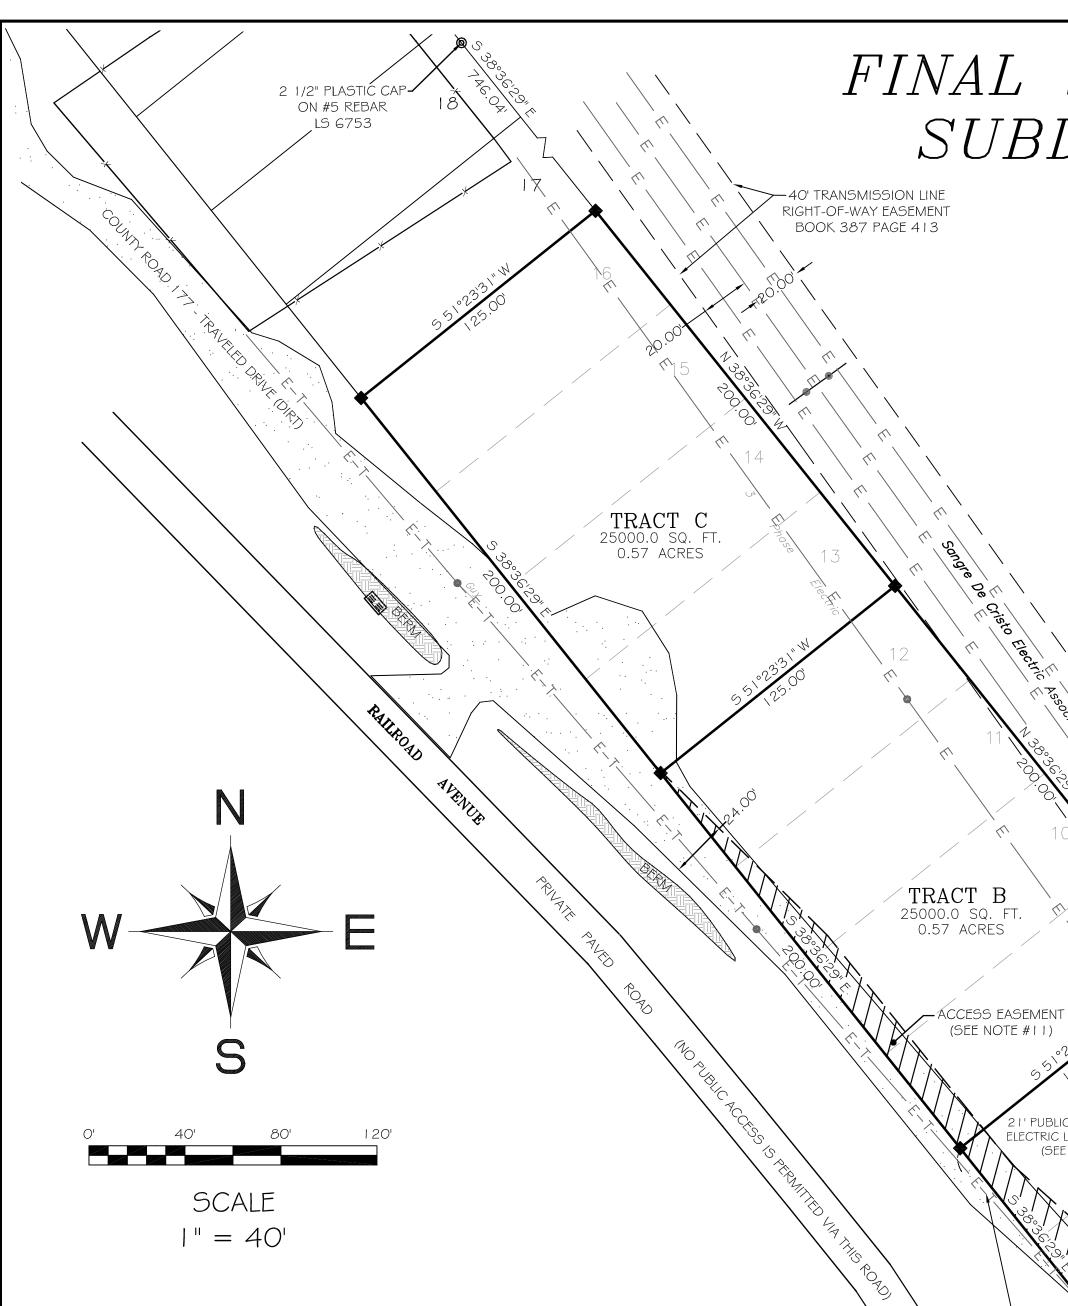

#### LEGAL DESCRIPTION

THE LAND REFERRED TO HEREIN BELOW IS SITUATED IN THE COUNTY OF CHAFFEE, STATE OF COLORADO, AND IS DESCRIBED AS FOLLOWS:

#### PARCEL A

A TRACT OF LAND IN THE HILLSIDE ADDITION WHICH IS LOCATED BETWEEN THE NORTHEAST LINE OF HILLSIDE ADDITION IF EXTENDED AND THE NORTH LINE OF THE DENVER AND RIO GRANDE WESTERN RAILROAD COMPANY LANDS AND THE SOUTHEAST LINE OF LOT NO. I IN SAID HILLSIDE ADDITION CHAFFEE COUNTY, COLORADO

ALSO DESCRIBED AS: PART OF THE NORTHEAST 1/4 OF THE SOUTHEAST 1/4 OF SECTION 32, TOWNSHIP 50N, RANGE 9E OF THE N.M.P.M., BEING A TRIANGLE TRACT EAST OF LOT NO. 1, HILLSIDE ADDITION, CHAFFEE COUNTY, COLORADO

PARCEL B LOTS 1, 2 AND 3 HILLSIDE ADDITION TO SALIDA, CHAFFEE COUNTY, COLORADO

TOGETHER WITH AN EASEMENT FOR THE USE OF THE PRESENT EXISTING AUTOMOBILE ROAD NOW ON THE PROPERTY OF THE PARTIES OF THE FIRST PART AS CONTAINED IN DEED RECORDED IN BOOK 317 AT PAGE 459 AND RESERVING AN EASEMENT FOR THE USE OF ANY PART OF SAID ROAD LYING ON THE PART HEREIN ABOVE DESCRIBED FOR ANY AND ALL PERSONS.

PARCEL C LOT NO. 4 HILLSIDE ADDITION TO THE TOWN (NOW CITY) OF SALIDA CHAFFEE COUNTY, COLORADO

NOTES:

I) BUILDING DIMENSIONS ARE TO THE EAVES 2) THIS IMPROVEMENT LOCATION CERTIFICATE WAS DONE IN CONJUNCTION WITH FIRST AMERICAN TITLE INSURANCE COMPANY (CENTRAL COLORADO TITLE & ESCROW), COMMITMENT NO. 21-14589, DATED APRIL 9, 2021

# FINAL SUBDIVISION PLAT FOR HILLSIDE MI SUBDIVISION, A REPLAT OF A PORTION OF HILLSIDE ADDITION

LOCATED WITHIN THE NORTHEAST QUARTER OF THE SOUTHEAST QUARTER OF SECTION 32, TOWNSHIP 50 NOR RANGE 9 EAST OF THE NEW MEXICO PRINCIPAL MERIDIA CITY OF SALIDA,

CHAFFEE COUNTY, COLORADO