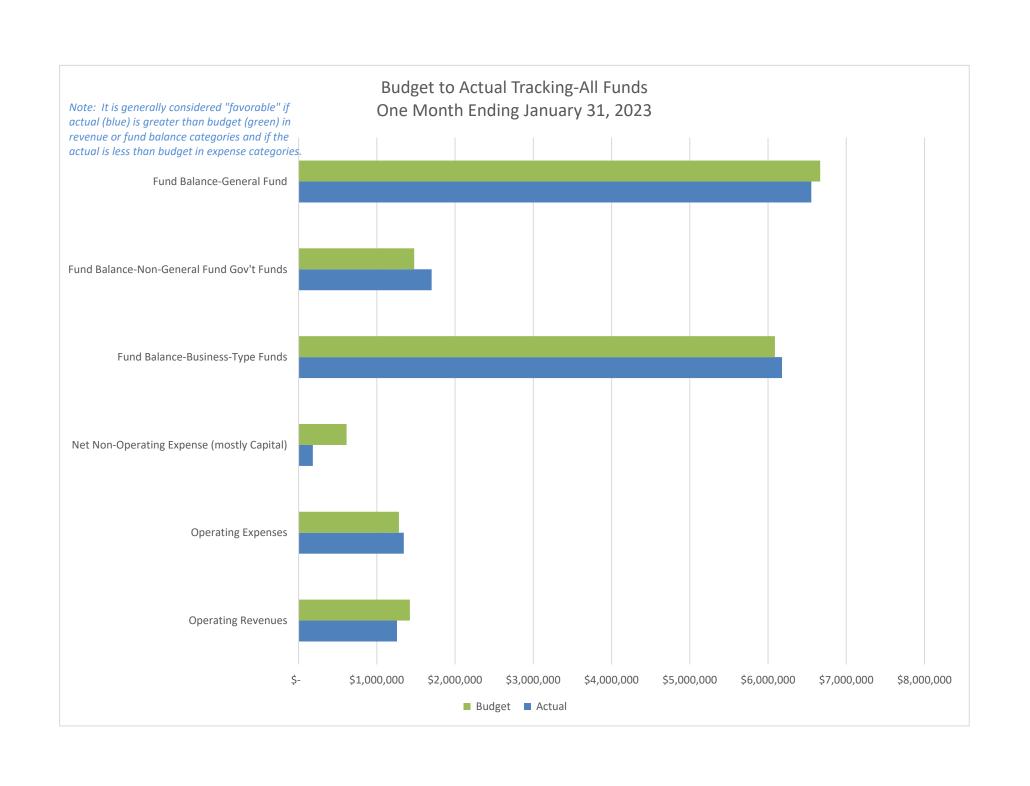

## City of Salida Budget Tracking Analysis

**Combined Funds: General and Lodging Tax Funds** 

## One Month Ending January 31, 2023

YTD Buildet

Percentage of year passed:

8%

|          |                                                      |    |                   |    |                    |          |              |     | ,   | TD Budget<br>Variance |    |                          |              |
|----------|------------------------------------------------------|----|-------------------|----|--------------------|----------|--------------|-----|-----|-----------------------|----|--------------------------|--------------|
|          |                                                      | ΥT | D January<br>2022 | Υ  | TD January<br>2023 | VT       | 'D Dudmat *  |     | -   | avorable              | ۸. | must Dudmet              | 0/ Cman4     |
| 1        | Operating Revenues                                   |    | 2022              |    | 2023               | Y I      | D Budget *   |     | (UI | nfavorable)           | A  | nual Budget              | % Spent      |
| 2        | Tax Revenue (Sales, Lodging, Franchise fees)         | \$ | 348.084           | Φ. | 326.989            | <b>¢</b> | 438,380      | (1) | Φ.  | (111,391)             | ¢  | 6,348,363                | 5.2%         |
| 3        | Fees for General Services                            | Ψ  | 12.659            | Ψ  | 8.684              | Ψ        | 15.644       | (1) | Ψ   | (6,960)               | Ψ  | 187,800                  | 4.6%         |
| 4        | Fines & Forfeitures                                  |    | 1.600             |    | 6,068              |          | 4,498        |     |     | 1,570                 |    | 54,000                   | 11.2%        |
| 5        | Licenses and Permits                                 |    | 6,793             |    | 4,651              |          | 7,064        |     |     | (2,413)               |    | 84,800                   | 5.5%         |
| 6        | County sales tax and other intergovernmental revenue |    | 207,508           |    | 246,293            |          | 234,688      |     |     | 11,605                |    | 3,605,788                | 6.8%         |
| 7        | Fees for Recreation & Event Services                 |    | 37,287            |    | 98,253             |          | 81,942       |     |     | 16,311                |    | 983,700                  | 10.0%        |
| 8        | Miscellaneous Revenue                                |    | 14,257            |    | 15                 |          | 18,309       |     |     | (18,294)              |    | 219,800                  | 0.0%         |
| 9        | Total Operating Revenues                             |    | 628,188           |    | 690,953            |          | 800,525      |     |     | (109,572)             |    | 11,484,251               | 6.0%         |
|          | rotal operating november                             |    | 020,100           |    | 000,000            |          | 000,020      |     |     | (100,012)             |    | ,,                       | 0.070        |
| 10       | Operating Expenses                                   |    |                   |    |                    |          |              |     |     |                       |    |                          |              |
| 11       | Cost of Sales                                        |    | 1,887             |    | 4,404              |          | 12,703       |     |     | 8,299                 |    | 152,501                  | 2.9%         |
| 12       | Personnel                                            |    | 458,874           |    | 536,475            |          | 532,261      | (2) |     | (4,214)               |    | 7,766,135                | 6.9%         |
| 13       | Contracted Services                                  |    | 103,231           |    | 99,040             |          | 112,001      | ` ' |     | 12,961                |    | 1,344,550                | 7.4%         |
| 14       | Supplies & Materials                                 |    | 19,429            |    | 30,834             |          | 35,519       |     |     | 4,685                 |    | 426,400                  | 7.2%         |
| 15       | Utilities                                            |    | 31,157            |    | 39,044             |          | 40,524       |     |     | 1,480                 |    | 486,480                  | 8.0%         |
| 16       | Other Operating Costs ^                              |    | 298,318           |    | 217,796            |          | 168,935      |     |     | (48,861)              |    | 2,028,026                | 10.7%        |
| 17       | Financing Obligations                                |    | 13,486            |    | 13,486             |          | 13,486       | (3) |     | - '                   |    | 218,082                  | 6.2%         |
| 18       | Total Operating Expenses                             |    | 926,382           |    | 941,079            |          | 915,429      |     |     | (25,650)              |    | 12,422,174               | 7.6%         |
|          |                                                      |    |                   |    |                    |          |              |     |     | •                     |    |                          | ,            |
| 19       | Revenues over (under) expenses-operating only        | \$ | (298,194)         | \$ | (250,126)          | \$       | (114,904)    |     | \$  | (135,222)             | \$ | (937,923)                | 26.7%        |
| 00       | No. Oceanies Business of Empire                      |    |                   |    |                    |          |              |     |     |                       |    |                          |              |
| 20       | Non Operating Revenue and Expense ~                  |    |                   |    |                    |          | 000          |     |     | (000)                 |    | 40.000                   | 0.00/        |
| 21       | Capital Revenue Grant Revenue                        |    | (40, 400)         |    |                    |          | 833<br>9.163 |     |     | (833)                 |    | 10,000<br>110.000        | 0.0%<br>0.0% |
| 22       |                                                      |    | (13,406)          |    |                    |          | 9,163        |     |     | (9,163)               |    | -,                       | 0.0%         |
| 23       | Net Transfers out (transfer made at year end)        |    | (60.772)          |    | (F 270)            |          | (10.004)     |     |     | 12 606                |    | (1,012,000)              |              |
| 24       | Capital Expenditures (\$500 - \$4,999)               |    | (68,773)          |    | (5,378)            |          | (18,984)     |     |     | 13,606                |    | (227,900)                | 2.4%         |
| 25<br>26 | Capital Purchases & Improvements (\$5,000 +)         | 4  | (10,910)          | ¢  | (21,645)           | ¢        | (39,151)     |     | \$  | 17,506<br>21,116      | ¢  | (470,000)<br>(1,589,900) | 4.6%<br>1.7% |
| 20       | Total (net) Non Operating Revenues & Expenses        | \$ | (93,089)          | Ф  | (27,023)           | Ф        | (48,139)     |     | Ф   | 21,110                | Ф  | (1,569,900)              | 1.7%         |
| 27       | Revenues over (under) expenses                       |    | (391,283)         |    | (277,149)          |          | (163,043)    |     |     | (114,106)             |    | (2,527,823)              |              |
| 28       | Fund Balance at 1/1/23                               |    | (55.,250)         |    | 6,830,231          |          | 6,830,231    | 1   |     | (111,130)             |    | 6,830,231                |              |
| 29       | Fund Balance at period end                           |    |                   | \$ | 6,553,082          | \$       | 6,667,188    |     |     | (114,106)             | \$ | 4,302,408                |              |
| 20       | r una Balanco at portoa ona                          |    |                   | Ψ  | 0,000,002          | Ψ        | 0,007,100    |     |     | (1.1.4,100)           | Ψ  | -1,00 <b>2</b> ,700      |              |

# City of Salida Budget Tracking Analysis

Combined Funds: Streets, Capital Improvement, CTF, Economic Development & Housing

One Month Ending January 31, 2023

Percentage of year passed:

8%

|          |                                                                                                                                                                                                                                                                                                                                                                                                                                                                                                                                                                                                                                                                                                                                                                                                                                                                                                                                                                                                                                                                                                                                                                                                                                                                                                                                                                                                                                                                                                                                                                                                                                                                                                                                                                                                                                                                                                                                                                                                                                                                                                                                | ΥT | D January<br>2022 | Υī | ΓD January<br>2023 | Y  | ΓD Budget *      |     | ۱<br>F   | TD Budget<br>/ariance<br>avorable<br>nfavorable) | A  | nual Budget         | % Spent      |
|----------|--------------------------------------------------------------------------------------------------------------------------------------------------------------------------------------------------------------------------------------------------------------------------------------------------------------------------------------------------------------------------------------------------------------------------------------------------------------------------------------------------------------------------------------------------------------------------------------------------------------------------------------------------------------------------------------------------------------------------------------------------------------------------------------------------------------------------------------------------------------------------------------------------------------------------------------------------------------------------------------------------------------------------------------------------------------------------------------------------------------------------------------------------------------------------------------------------------------------------------------------------------------------------------------------------------------------------------------------------------------------------------------------------------------------------------------------------------------------------------------------------------------------------------------------------------------------------------------------------------------------------------------------------------------------------------------------------------------------------------------------------------------------------------------------------------------------------------------------------------------------------------------------------------------------------------------------------------------------------------------------------------------------------------------------------------------------------------------------------------------------------------|----|-------------------|----|--------------------|----|------------------|-----|----------|--------------------------------------------------|----|---------------------|--------------|
| 1        | Operating Revenues                                                                                                                                                                                                                                                                                                                                                                                                                                                                                                                                                                                                                                                                                                                                                                                                                                                                                                                                                                                                                                                                                                                                                                                                                                                                                                                                                                                                                                                                                                                                                                                                                                                                                                                                                                                                                                                                                                                                                                                                                                                                                                             | æ  | 074 445           | Φ  | 250 524            | Φ  | 200 402          | (4) | Φ.       | (0.040)                                          | Φ. | 4.047.650           | C F0/        |
| 2        | Tax Revenue Fees Services                                                                                                                                                                                                                                                                                                                                                                                                                                                                                                                                                                                                                                                                                                                                                                                                                                                                                                                                                                                                                                                                                                                                                                                                                                                                                                                                                                                                                                                                                                                                                                                                                                                                                                                                                                                                                                                                                                                                                                                                                                                                                                      | \$ | 271,145<br>14,334 | Ъ  | 259,534<br>2,100   | Ъ  | 269,183<br>2,499 | (1) | <b>Þ</b> | (9,649)                                          | Ъ  | 4,017,653<br>30,000 | 6.5%<br>7.0% |
| 3<br>1   | Highway Users Tax & other intergovernmental revenues                                                                                                                                                                                                                                                                                                                                                                                                                                                                                                                                                                                                                                                                                                                                                                                                                                                                                                                                                                                                                                                                                                                                                                                                                                                                                                                                                                                                                                                                                                                                                                                                                                                                                                                                                                                                                                                                                                                                                                                                                                                                           |    | 14,334            |    | 2,100              |    | 2,499            |     |          | (399)<br>(21,242)                                |    | 255.000             | 0.0%         |
| 5        | Miscellaneous Revenue                                                                                                                                                                                                                                                                                                                                                                                                                                                                                                                                                                                                                                                                                                                                                                                                                                                                                                                                                                                                                                                                                                                                                                                                                                                                                                                                                                                                                                                                                                                                                                                                                                                                                                                                                                                                                                                                                                                                                                                                                                                                                                          |    | _                 |    | (917)              |    | (167)            |     |          | (21,242)                                         |    | 4,000               | -22.9%       |
| 6        | Total Operating Revenues                                                                                                                                                                                                                                                                                                                                                                                                                                                                                                                                                                                                                                                                                                                                                                                                                                                                                                                                                                                                                                                                                                                                                                                                                                                                                                                                                                                                                                                                                                                                                                                                                                                                                                                                                                                                                                                                                                                                                                                                                                                                                                       |    | 285,479           |    | 260,717            |    | 292,757          |     |          | (32,040)                                         |    | 4,306,653           | 6.1%         |
|          | Total operating trevelland                                                                                                                                                                                                                                                                                                                                                                                                                                                                                                                                                                                                                                                                                                                                                                                                                                                                                                                                                                                                                                                                                                                                                                                                                                                                                                                                                                                                                                                                                                                                                                                                                                                                                                                                                                                                                                                                                                                                                                                                                                                                                                     |    | 200,              |    | 200,111            |    | 202,101          |     |          | (02,010)                                         |    | .,000,000           | 0.170        |
| 7        | Operating Expenses                                                                                                                                                                                                                                                                                                                                                                                                                                                                                                                                                                                                                                                                                                                                                                                                                                                                                                                                                                                                                                                                                                                                                                                                                                                                                                                                                                                                                                                                                                                                                                                                                                                                                                                                                                                                                                                                                                                                                                                                                                                                                                             |    |                   |    |                    |    |                  |     |          |                                                  |    |                     |              |
| 8        | Personnel                                                                                                                                                                                                                                                                                                                                                                                                                                                                                                                                                                                                                                                                                                                                                                                                                                                                                                                                                                                                                                                                                                                                                                                                                                                                                                                                                                                                                                                                                                                                                                                                                                                                                                                                                                                                                                                                                                                                                                                                                                                                                                                      |    | 24,276            |    | 36,036             |    | 35,146           | (2) |          | (890)                                            |    | 510,398             | 7.1%         |
| 9        | Contracted Services                                                                                                                                                                                                                                                                                                                                                                                                                                                                                                                                                                                                                                                                                                                                                                                                                                                                                                                                                                                                                                                                                                                                                                                                                                                                                                                                                                                                                                                                                                                                                                                                                                                                                                                                                                                                                                                                                                                                                                                                                                                                                                            |    | 37,944            |    | 54,706             |    | 32,071           |     |          | (22,635)                                         |    | 385,000             | 14.2%        |
| 10       | Supplies & Materials                                                                                                                                                                                                                                                                                                                                                                                                                                                                                                                                                                                                                                                                                                                                                                                                                                                                                                                                                                                                                                                                                                                                                                                                                                                                                                                                                                                                                                                                                                                                                                                                                                                                                                                                                                                                                                                                                                                                                                                                                                                                                                           |    | 1,107             |    | 817                |    | 3,915            |     |          | 3,098                                            |    | 47,000              | 1.7%         |
| 11       | Other Operating Costs ^                                                                                                                                                                                                                                                                                                                                                                                                                                                                                                                                                                                                                                                                                                                                                                                                                                                                                                                                                                                                                                                                                                                                                                                                                                                                                                                                                                                                                                                                                                                                                                                                                                                                                                                                                                                                                                                                                                                                                                                                                                                                                                        |    | 32,294            |    | 67,384             |    | 29,721           |     |          | (37,663)                                         |    | 356,800             | 18.9%        |
| 12       | Total Operating Expenses                                                                                                                                                                                                                                                                                                                                                                                                                                                                                                                                                                                                                                                                                                                                                                                                                                                                                                                                                                                                                                                                                                                                                                                                                                                                                                                                                                                                                                                                                                                                                                                                                                                                                                                                                                                                                                                                                                                                                                                                                                                                                                       |    | 95,621            |    | 158,943            |    | 100,853          |     |          | (58,090)                                         |    | 1,299,198           | 12.2%        |
| 4.0      |                                                                                                                                                                                                                                                                                                                                                                                                                                                                                                                                                                                                                                                                                                                                                                                                                                                                                                                                                                                                                                                                                                                                                                                                                                                                                                                                                                                                                                                                                                                                                                                                                                                                                                                                                                                                                                                                                                                                                                                                                                                                                                                                | _  | 100.050           | _  | 101 == 1           |    | 404.004          |     | _        | (00.400)                                         |    | 0 007 155           | 0.40/        |
| 13       | Revenues over (under) expenses-operating only                                                                                                                                                                                                                                                                                                                                                                                                                                                                                                                                                                                                                                                                                                                                                                                                                                                                                                                                                                                                                                                                                                                                                                                                                                                                                                                                                                                                                                                                                                                                                                                                                                                                                                                                                                                                                                                                                                                                                                                                                                                                                  | \$ | 189,858           | \$ | 101,774            | \$ | 191,904          |     | \$       | (90,130)                                         | \$ | 3,007,455           | 3.4%         |
| 4.4      | New Owner-firm Developer and Francisco                                                                                                                                                                                                                                                                                                                                                                                                                                                                                                                                                                                                                                                                                                                                                                                                                                                                                                                                                                                                                                                                                                                                                                                                                                                                                                                                                                                                                                                                                                                                                                                                                                                                                                                                                                                                                                                                                                                                                                                                                                                                                         |    |                   |    |                    |    |                  |     |          |                                                  |    |                     |              |
| 14<br>15 | Non Operating Revenue and Expense ~ Grant Revenue                                                                                                                                                                                                                                                                                                                                                                                                                                                                                                                                                                                                                                                                                                                                                                                                                                                                                                                                                                                                                                                                                                                                                                                                                                                                                                                                                                                                                                                                                                                                                                                                                                                                                                                                                                                                                                                                                                                                                                                                                                                                              |    |                   |    |                    |    | 305,649          |     |          | (305,649)                                        |    | 3,669,258           | 0.0%         |
| 16       | Capital Revenue                                                                                                                                                                                                                                                                                                                                                                                                                                                                                                                                                                                                                                                                                                                                                                                                                                                                                                                                                                                                                                                                                                                                                                                                                                                                                                                                                                                                                                                                                                                                                                                                                                                                                                                                                                                                                                                                                                                                                                                                                                                                                                                |    |                   |    |                    |    | 1,250,000        |     |          | (1,250,000)                                      |    | 15,000,000          | 0.0%         |
| 17       | Net Transfers In (transfer made at year end)                                                                                                                                                                                                                                                                                                                                                                                                                                                                                                                                                                                                                                                                                                                                                                                                                                                                                                                                                                                                                                                                                                                                                                                                                                                                                                                                                                                                                                                                                                                                                                                                                                                                                                                                                                                                                                                                                                                                                                                                                                                                                   |    |                   |    |                    |    | 1,230,000        |     |          | (1,230,000)                                      |    | 1,012,000           |              |
| 18       | Capital Purchases & Improvements (\$5,000 +)                                                                                                                                                                                                                                                                                                                                                                                                                                                                                                                                                                                                                                                                                                                                                                                                                                                                                                                                                                                                                                                                                                                                                                                                                                                                                                                                                                                                                                                                                                                                                                                                                                                                                                                                                                                                                                                                                                                                                                                                                                                                                   |    | (633,565)         |    | (102,177)          |    | (1,971,045)      |     |          | 1.868.868                                        |    | (23,662,000)        | 0.4%         |
| 19       | Total (net) Non Operating Revenues & Expenses                                                                                                                                                                                                                                                                                                                                                                                                                                                                                                                                                                                                                                                                                                                                                                                                                                                                                                                                                                                                                                                                                                                                                                                                                                                                                                                                                                                                                                                                                                                                                                                                                                                                                                                                                                                                                                                                                                                                                                                                                                                                                  | \$ | (633,565)         | \$ | (102,177)          | \$ | (415,396)        |     | \$       | 313.219                                          | \$ | (3,980,742)         | 2.6%         |
|          | The control of the co |    | (000,000)         | Ψ  | (102,117)          | Ψ  | ( , )            |     | Ψ        | 0.0,2.0                                          | Ψ  | (0,000,.12)         | 2.070        |
| 20       | Revenues over (under) expenses                                                                                                                                                                                                                                                                                                                                                                                                                                                                                                                                                                                                                                                                                                                                                                                                                                                                                                                                                                                                                                                                                                                                                                                                                                                                                                                                                                                                                                                                                                                                                                                                                                                                                                                                                                                                                                                                                                                                                                                                                                                                                                 |    | (443,707)         |    | (403)              |    | (223,492)        |     |          | 223,089                                          |    | (973,287)           |              |
| 21       | Fund Balance at 1/1/23                                                                                                                                                                                                                                                                                                                                                                                                                                                                                                                                                                                                                                                                                                                                                                                                                                                                                                                                                                                                                                                                                                                                                                                                                                                                                                                                                                                                                                                                                                                                                                                                                                                                                                                                                                                                                                                                                                                                                                                                                                                                                                         |    | ,                 |    | 1,701,357          |    | 1,701,357        |     |          |                                                  |    | 1,701,357           |              |
| 22       | Fund Balance at period end                                                                                                                                                                                                                                                                                                                                                                                                                                                                                                                                                                                                                                                                                                                                                                                                                                                                                                                                                                                                                                                                                                                                                                                                                                                                                                                                                                                                                                                                                                                                                                                                                                                                                                                                                                                                                                                                                                                                                                                                                                                                                                     |    |                   | \$ | 1,700,954          | \$ | 1,477,865        |     |          | 223,089                                          | \$ | 728,070             |              |
|          |                                                                                                                                                                                                                                                                                                                                                                                                                                                                                                                                                                                                                                                                                                                                                                                                                                                                                                                                                                                                                                                                                                                                                                                                                                                                                                                                                                                                                                                                                                                                                                                                                                                                                                                                                                                                                                                                                                                                                                                                                                                                                                                                |    |                   |    |                    |    |                  |     |          |                                                  |    |                     |              |

#### **Combined Funds: Water and Wastewater**

One Month Ending January 31, 2023

Percentage of year passed:

8%

|    |                                                                     |    |           |     |           |    |            |     | YTD Budget<br>Variance |    |              |              |
|----|---------------------------------------------------------------------|----|-----------|-----|-----------|----|------------|-----|------------------------|----|--------------|--------------|
|    |                                                                     | ΥT | D January | YTI | D January |    |            |     | Favorable              |    |              |              |
|    |                                                                     |    | 2022      |     | 2023      | Υī | D Budget * |     | (Unfavorable)          | Α  | Anual Budget | % Spent      |
| 1  | Operating Revenues                                                  |    |           |     |           |    | _          |     |                        |    |              |              |
| 2  | Fees for General Services                                           |    | 250,553   |     | 302,199   |    | 315,493    |     | (13,294)               |    | 3,787,426    | 8.0%         |
| 3  | Miscellaneous Revenue                                               |    | 8,213     |     | =         |    | 14,203     |     | (14,203)               |    | 170,500      | 0.0%         |
| 4  | Total Operating Revenues                                            |    | 258,766   |     | 302,199   |    | 329,696    |     | (27,497)               |    | 3,957,926    | 7.6%         |
|    |                                                                     |    |           |     |           |    |            |     |                        |    |              |              |
| 5  | Operating Expenses                                                  |    | 100 001   |     | 440 500   |    | 100 001    | (4) | (4.075)                |    |              | <b>-</b> 00/ |
| 6  | Personnel                                                           |    | 103,824   |     | 110,509   |    | 108,834    | (1) | (1,675)                |    | 1,577,740    | 7.0%         |
| /  | Contracted Services                                                 |    | 37,207    |     | 43,734    |    | 42,100     |     | (1,634)                |    | 505,400      | 8.7%         |
| 8  | Supplies & Materials                                                |    | 13,833    |     | 5,786     |    | 13,661     |     | 7,875                  |    | 164,000      | 3.5%         |
| 9  | Utilities                                                           |    | 18,845    |     | 17,571    |    | 21,616     | (0) | 4,045                  |    | 259,500      | 6.8%         |
| 10 | Other Operating Costs                                               |    | 170,602   |     | 67,296    |    | 79,765     | (2) | 12,469                 |    | 369,625      | 18.2%        |
| 11 | Financing Obligations                                               |    | - 044 044 |     | -         |    | - 005 070  | (3) | - 04 000               |    | 1,034,822    | 0.0%         |
| 12 | Total Operating Expenses                                            |    | 344,311   |     | 244,896   |    | 265,976    |     | 21,080                 |    | 3,911,087    | 6.3%         |
| 13 | Revenues over (under) expenses-operating only                       | \$ | (85,545)  | \$  | 57,303    | \$ | 63,720     |     | \$ (6,417)             | \$ | 46,839       | 122.3%       |
|    |                                                                     |    |           |     |           |    |            |     |                        |    |              |              |
| 14 | Non Operating Revenue and Expense ~                                 |    |           |     |           |    |            |     |                        |    |              |              |
| 15 | Capital Revenue (dev't fees, financing proceeds)                    |    | 43,547    |     | 88,288    |    | 103,792    |     | (15,504)               |    | 1,246,000    | 7.1%         |
| 16 | Grant Revenue                                                       |    |           |     |           |    | 58,310     |     | (58,310)               |    | 700,000      | 0.0%         |
| 17 | Capital Expenditures (\$500 - \$4,999)                              |    |           |     | (480)     |    | -          |     | (480)                  |    | =            |              |
| 18 | Capital Purchases & Improvements (\$5,000 +)                        |    | (178,615) | _   | (141,418) |    | (312,500)  |     | 171,082                |    | (3,751,500)  | 3.8%         |
| 19 | Total (net) Non Operating Revenues & Expenses                       | \$ | (135,068) | \$  | (53,610)  | \$ | (150,398)  |     | \$ 96,788              | \$ | (1,805,500)  | 3.0%         |
| 20 | Revenues over (under) expenses                                      |    | (220,613) |     | 3,693     |    | (86,678)   |     | 90,371                 |    | (1,758,661)  |              |
| 21 | Fund Balance at 1/1/21 (Unrestricted)                               |    | (223,010) |     | 6,175,252 |    | 6,175,252  | - 1 | 30,071                 |    | 6,175,252    |              |
| 22 | Fund Balance at 1/1/21 (Office tricted)  Fund Balance at period end |    | -         | ¢   | 6,178,945 | \$ | 6,088,574  |     | 90,371                 | \$ | 4,416,591    |              |
| ~~ | i una balance at period ella                                        |    |           | Ψ   | 0,170,940 | Ψ  | 0,000,374  |     | 30,371                 | Ψ  | 7,710,031    |              |