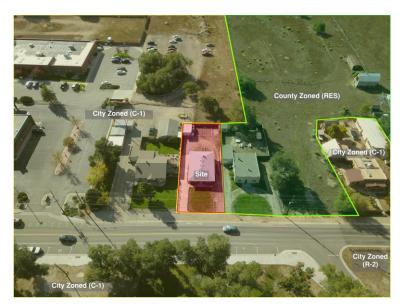

### **BACKGROUND**

The applicants, Paul and Rebecca Stringer, submitted an application to zone the Stringer Annexation site located at 1730 Holman Avenue as Commercial District (C-1). The request was heard by the Planning Commission on November 08, 2022 and the Commission recommended approval of the request.

**SURROUNDING LAND USE AND ZONING:** The site is currently zoned RES (Residential Zone District) in Chaffee County. The property immediately to the north remains in Chaffee County and is also zoned RES. The properties to the south and west are within the city limits and are zoned Commercial District (C-1). Directly across Holman Avenue is Centennial Park, with a zoning designation of Commercial District (C-1). Properties going north along Holman Avenue are a mix of Commercial District (C-1) and Medium Density Residential District (R-2).