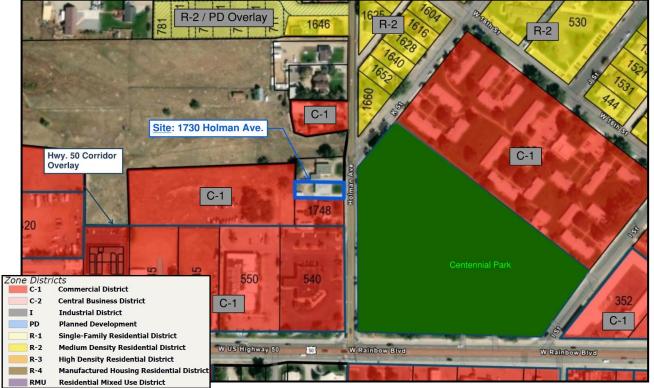

### **BACKGROUND**

The applicants, Paul and Rebecca Stringer, submitted an application to zone the Stringer Annexation site located at 1730 Holman Avenue as Commercial District (C-1). The request was heard by the Planning Commission on November 08, 2022 and the Commission recommended approval of the request.

**SURROUNDING LAND USE AND ZONING:** The site is currently zoned RES (Residential Zone District) in Chaffee County. The property immediately to the north remains in Chaffee County and is also zoned RES. The properties to the south and west are within the city limits and are zoned Commercial District (C-1). Directly across Holman Avenue is Centennial Park, with a zoning designation of Commercial District (C-1). Properties going north along Holman Avenue are a mix of Commercial District (C-1) and Medium Density Residential District (R-2).