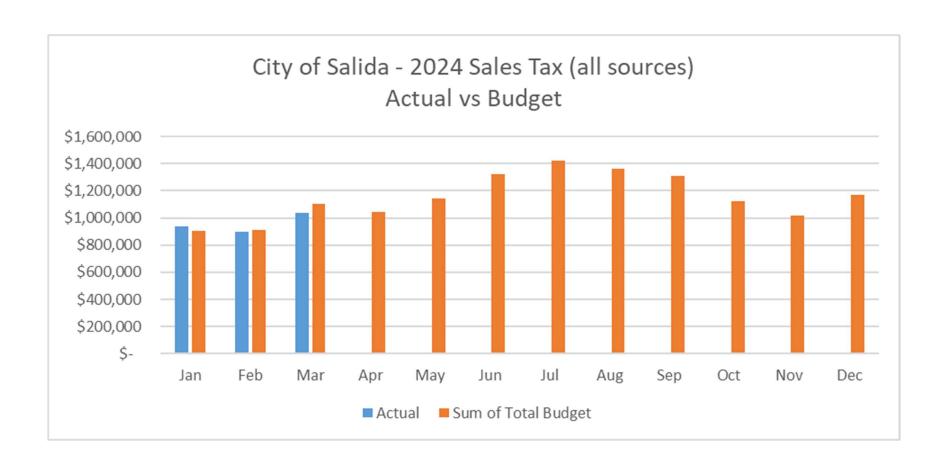

### **Summary Results for City and Chaffee County Sales Taxes**

March City sales tax collections increased by \$4,869 (0.6%) as compared to March 2023. The City's portion of Chaffee County sales tax collections decreased by \$18,937, a -6.7% decrease over March 2023. In total, sales tax receipts are -1.3% lower for March and 3.5% higher year-to-date. Actual collections are 1.6% behind budget year-to-date (budget is spread throughout the year based on historical collection proportions, not evenly).

| Current Month     |    |             |    |             |           |             |             |    |              |    |             |             |
|-------------------|----|-------------|----|-------------|-----------|-------------|-------------|----|--------------|----|-------------|-------------|
| N                 |    | March March |    | 2024 - 2023 |           | 2024 - 2023 | March       |    | 2024 Budget  |    | 2024 Budget |             |
|                   |    | 2024 2023   |    | ,           | \$ Change | % Change    | 2024 Budget |    | \$ Variance  |    | % Variance  |             |
| 3% City Sales Tax | \$ | 769,743     | \$ | 764,874     | \$        | 4,869       | 0.6%        | \$ | 813,825      | \$ | (44,082)    | -5.4%       |
| Shared County Tax | \$ | 264,886     | \$ | 283,823     | \$        | (18,937)    | -6.7%       | \$ | 291,976      | \$ | (27,090)    | -9.3%       |
| Total             | \$ | 1,034,629   | \$ | 1,048,697   | \$        | (14,068)    | -1.3%       | \$ | 1,105,801    | \$ | (71,172)    | -6.4%       |
|                   |    |             |    |             |           |             |             |    |              |    |             |             |
| Year-to-Date      |    |             |    |             |           |             |             |    |              |    |             |             |
|                   | Y  | ear-to-date | Υ  | ear-to-date | 2         | 024 - 2023  | 2024 - 2023 | Υ  | /ear-to-date | 20 | 024 Budget  | 2024 Budget |
|                   | _  | 2024        |    | 2023        |           | \$ Change   | % Change    | 2  | 024 Budget   | \$ | Variance    | % Variance  |
| 3% Sales Tax      | \$ | 2,125,126   | \$ | 2,016,519   | \$        | 108,607     | 5.4%        | \$ | 2,166,118    | \$ | (40,992)    | -1.9%       |
| Shared County Tax | \$ | 744,106     | \$ | 754,798     | \$        | (10,691)    | -1.4%       | \$ | 750,590      | \$ | (6,484)     | -0.9%       |
| Total             | \$ | 2,869,232   | \$ | 2,771,316   | \$        | 97,916      | 3.5%        | \$ | 2,916,708    | \$ | (47,476)    | -1.6%       |