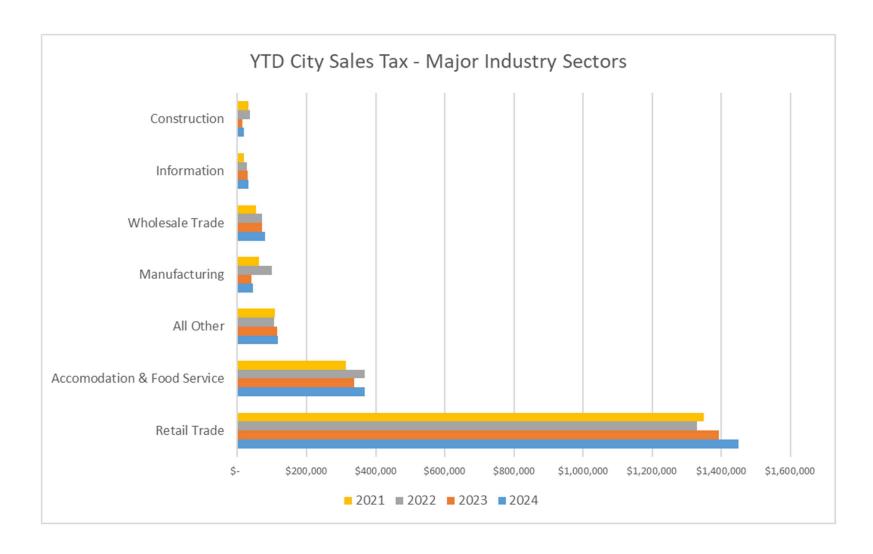

## CITY OF SALIDA, COLORADO CITY SALES TAX AND COUNTY SALES TAX SHARED WITH CITY MARCH 2024

Below is the tracking by NAICS industry sector report for the 3% City sales tax collections.

# 3% City Sales Tax by Industry Sector

# **Current Month**

|                     |    | March   |    | March   | 20   | 24-2023 | 2024-2023 |
|---------------------|----|---------|----|---------|------|---------|-----------|
| NAICS Sector        |    | 2024    |    | 2023    | \$ ( | Change  | % Change  |
| Retail Trade        | \$ | 519,517 | \$ | 509,813 | \$   | 9,704   | 1.9%      |
| Accomodation &      | φ  | 447 500 | +  | 143,625 | \$   | 3,974   | 2.8%      |
| Food Service        | \$ | 147,599 | Ф  |         |      |         |           |
| All Other           | \$ | 41,121  | \$ | 42,792  | \$   | (1,671) | -3.9%     |
| Manufacturing       | \$ | 15,150  | \$ | 16,692  | \$   | (1,542) | -9.2%     |
| Wholesale Trade     | \$ | 22,963  | \$ | 28,297  | \$   | (5,334) | -18.9%    |
| Information         | \$ | 11,451  | \$ | 11,027  | \$   | 424     | 3.8%      |
| Construction        | \$ | 8,138   | \$ | 5,838   | \$   | 2,300   | 39.4%     |
| Real Estate, Rental | \$ | 2 004   | 4  | 6 700   | ¢    | (2.006) | -44.0%    |
| and Leasing         | Ф  | 3,804   | \$ | 6,790   | \$   | (2,986) | -44.070   |
| Total               | \$ | 769,743 | \$ | 764,874 | \$   | 4,869   | 0.6%      |

#### **Year to Date**

|     | YTD       |     | YTD       | 20 | 024-2023 | 2024-2023 |
|-----|-----------|-----|-----------|----|----------|-----------|
|     | 2024      |     | 2023      | \$ | Change   | % Change  |
| \$1 | ,448,918  | \$  | 1,392,915 | \$ | 56,003   | 4.0%      |
| \$  | 368,998   | \$  | 338,383   | \$ | 30,615   | 9.0%      |
| \$  | 116,673   | \$  | 115,634   | \$ | 1,039    | 0.9%      |
| \$  | 44,465    | \$  | 41,514    | \$ | 2,951    | 7.1%      |
| \$  | 79,943    | \$  | 70,186    | \$ | 9,757    | 13.9%     |
| \$  | 31,916    | \$  | 29,660    | \$ | 2,256    | 7.6%      |
| \$  | 17,798    | \$  | 15,250    | \$ | 2,548    | 16.7%     |
| \$  | 16,415    | \$  | 12,977    | \$ | 3,438    | 26.5%     |
| \$2 | 2,125,126 | \$2 | 2,016,519 | \$ | 108,607  | 5.4%      |