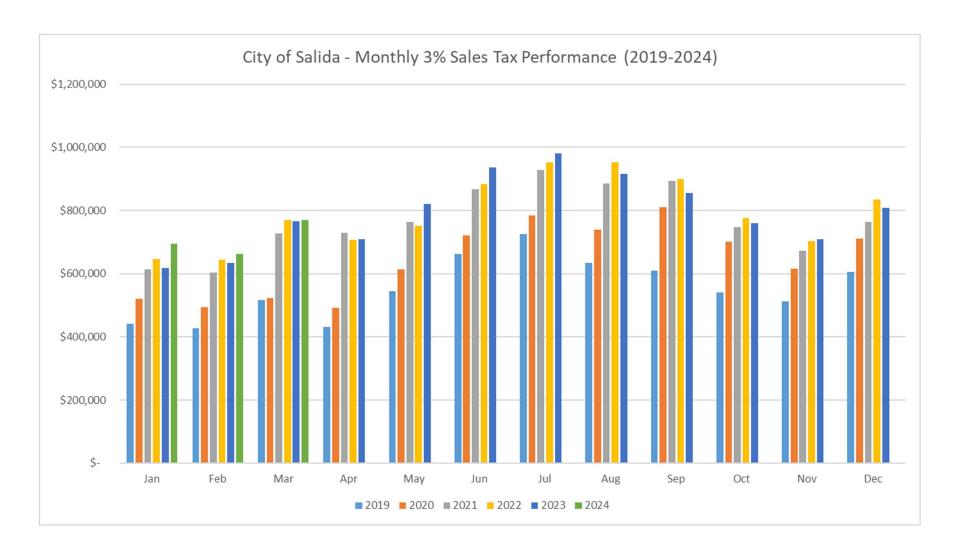

### **Summary Results for City and Chaffee County Sales Taxes**

March City sales tax collections increased by \$4,869 (0.6%) as compared to March 2023. The City's portion of Chaffee County sales tax collections decreased by \$18,937, a -6.7% decrease over March 2023. In total, sales tax receipts are -1.3% lower for March and 3.5% higher year-to-date. Actual collections are 1.6% behind budget year-to-date (budget is spread throughout the year based on historical collection proportions, not evenly).

| Current Month     |    |             |    |             |           |             |             |    |              |    |             |             |
|-------------------|----|-------------|----|-------------|-----------|-------------|-------------|----|--------------|----|-------------|-------------|
| N                 |    | March March |    | 2024 - 2023 |           | 2024 - 2023 | March       |    | 2024 Budget  |    | 2024 Budget |             |
|                   |    | 2024 2023   |    | ,           | \$ Change | % Change    | 2024 Budget |    | \$ Variance  |    | % Variance  |             |
| 3% City Sales Tax | \$ | 769,743     | \$ | 764,874     | \$        | 4,869       | 0.6%        | \$ | 813,825      | \$ | (44,082)    | -5.4%       |
| Shared County Tax | \$ | 264,886     | \$ | 283,823     | \$        | (18,937)    | -6.7%       | \$ | 291,976      | \$ | (27,090)    | -9.3%       |
| Total             | \$ | 1,034,629   | \$ | 1,048,697   | \$        | (14,068)    | -1.3%       | \$ | 1,105,801    | \$ | (71,172)    | -6.4%       |
|                   |    |             |    |             |           |             |             |    |              |    |             |             |
| Year-to-Date      |    |             |    |             |           |             |             |    |              |    |             |             |
|                   | Y  | ear-to-date | Υ  | ear-to-date | 2         | 024 - 2023  | 2024 - 2023 | Υ  | /ear-to-date | 20 | 024 Budget  | 2024 Budget |
|                   | _  | 2024        |    | 2023        |           | \$ Change   | % Change    | 2  | 024 Budget   | \$ | Variance    | % Variance  |
| 3% Sales Tax      | \$ | 2,125,126   | \$ | 2,016,519   | \$        | 108,607     | 5.4%        | \$ | 2,166,118    | \$ | (40,992)    | -1.9%       |
| Shared County Tax | \$ | 744,106     | \$ | 754,798     | \$        | (10,691)    | -1.4%       | \$ | 750,590      | \$ | (6,484)     | -0.9%       |
| Total             | \$ | 2,869,232   | \$ | 2,771,316   | \$        | 97,916      | 3.5%        | \$ | 2,916,708    | \$ | (47,476)    | -1.6%       |