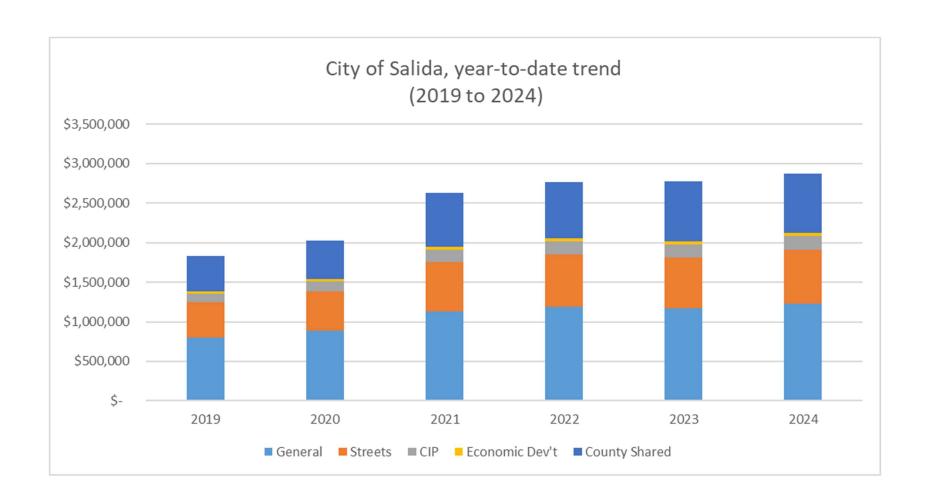

### **Summary Results for City and Chaffee County Sales Taxes**

March City sales tax collections increased by \$4,869 (0.6%) as compared to March 2023. The City's portion of Chaffee County sales tax collections decreased by \$18,937, a -6.7% decrease over March 2023. In total, sales tax receipts are -1.3% lower for March and 3.5% higher year-to-date. Actual collections are 1.6% behind budget year-to-date (budget is spread throughout the year based on historical collection proportions, not evenly).

| Current Month     |    |             |    |             |           |             |             |    |              |    |             |             |
|-------------------|----|-------------|----|-------------|-----------|-------------|-------------|----|--------------|----|-------------|-------------|
| N                 |    | March March |    | 2024 - 2023 |           | 2024 - 2023 | March       |    | 2024 Budget  |    | 2024 Budget |             |
|                   |    | 2024 2023   |    | ,           | \$ Change | % Change    | 2024 Budget |    | \$ Variance  |    | % Variance  |             |
| 3% City Sales Tax | \$ | 769,743     | \$ | 764,874     | \$        | 4,869       | 0.6%        | \$ | 813,825      | \$ | (44,082)    | -5.4%       |
| Shared County Tax | \$ | 264,886     | \$ | 283,823     | \$        | (18,937)    | -6.7%       | \$ | 291,976      | \$ | (27,090)    | -9.3%       |
| Total             | \$ | 1,034,629   | \$ | 1,048,697   | \$        | (14,068)    | -1.3%       | \$ | 1,105,801    | \$ | (71,172)    | -6.4%       |
|                   |    |             |    |             |           |             |             |    |              |    |             |             |
| Year-to-Date      |    |             |    |             |           |             |             |    |              |    |             |             |
|                   | Y  | ear-to-date | Υ  | ear-to-date | 2         | 024 - 2023  | 2024 - 2023 | Υ  | /ear-to-date | 20 | 024 Budget  | 2024 Budget |
|                   | _  | 2024        |    | 2023        |           | \$ Change   | % Change    | 2  | 024 Budget   | \$ | Variance    | % Variance  |
| 3% Sales Tax      | \$ | 2,125,126   | \$ | 2,016,519   | \$        | 108,607     | 5.4%        | \$ | 2,166,118    | \$ | (40,992)    | -1.9%       |
| Shared County Tax | \$ | 744,106     | \$ | 754,798     | \$        | (10,691)    | -1.4%       | \$ | 750,590      | \$ | (6,484)     | -0.9%       |
| Total             | \$ | 2,869,232   | \$ | 2,771,316   | \$        | 97,916      | 3.5%        | \$ | 2,916,708    | \$ | (47,476)    | -1.6%       |