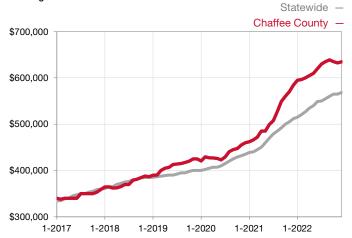

## **Local Market Update for December 2022**

# **Chaffee County**

Contact the REALTORS® of Central Colorado for more detailed local statistics or to find a REALTOR® in the area.

| Single Family                   |           | Decembe   | r                                    | Year to Date |              |                                      |  |
|---------------------------------|-----------|-----------|--------------------------------------|--------------|--------------|--------------------------------------|--|
| Key Metrics                     | 2021      | 2022      | Percent Change<br>from Previous Year | Thru 12-2021 | Thru 12-2022 | Percent Change<br>from Previous Year |  |
| New Listings                    | 26        | 15        | - 42.3%                              | 540          | 562          | + 4.1%                               |  |
| Sold Listings                   | 33        | 20        | - 39.4%                              | 492          | 407          | - 17.3%                              |  |
| Median Sales Price*             | \$595,000 | \$729,750 | + 22.6%                              | \$584,500    | \$634,900    | + 8.6%                               |  |
| Average Sales Price*            | \$664,171 | \$696,615 | + 4.9%                               | \$651,766    | \$725,164    | + 11.3%                              |  |
| Percent of List Price Received* | 99.7%     | 97.2%     | - 2.5%                               | 99.0%        | 97.9%        | - 1.1%                               |  |
| Days on Market Until Sale       | 28        | 60        | + 114.3%                             | 35           | 39           | + 11.4%                              |  |
| Inventory of Homes for Sale     | 62        | 100       | + 61.3%                              |              |              |                                      |  |
| Months Supply of Inventory      | 1.5       | 2.9       | + 93.3%                              |              |              |                                      |  |

### Median Sales Price - Townhouse-Condo

Rolling 12-Month Calculation