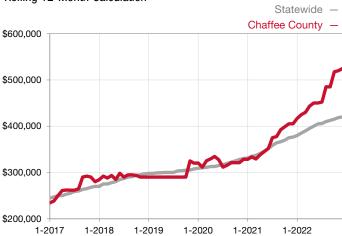

<sup>\*</sup> Does not account for seller concessions and/or down payment assistance. | Activity for one month can sometimes look extreme due to small sample size.

Rolling 12-Month Calculation

### Median Sales Price - Townhouse-Condo

Rolling 12-Month Calculation