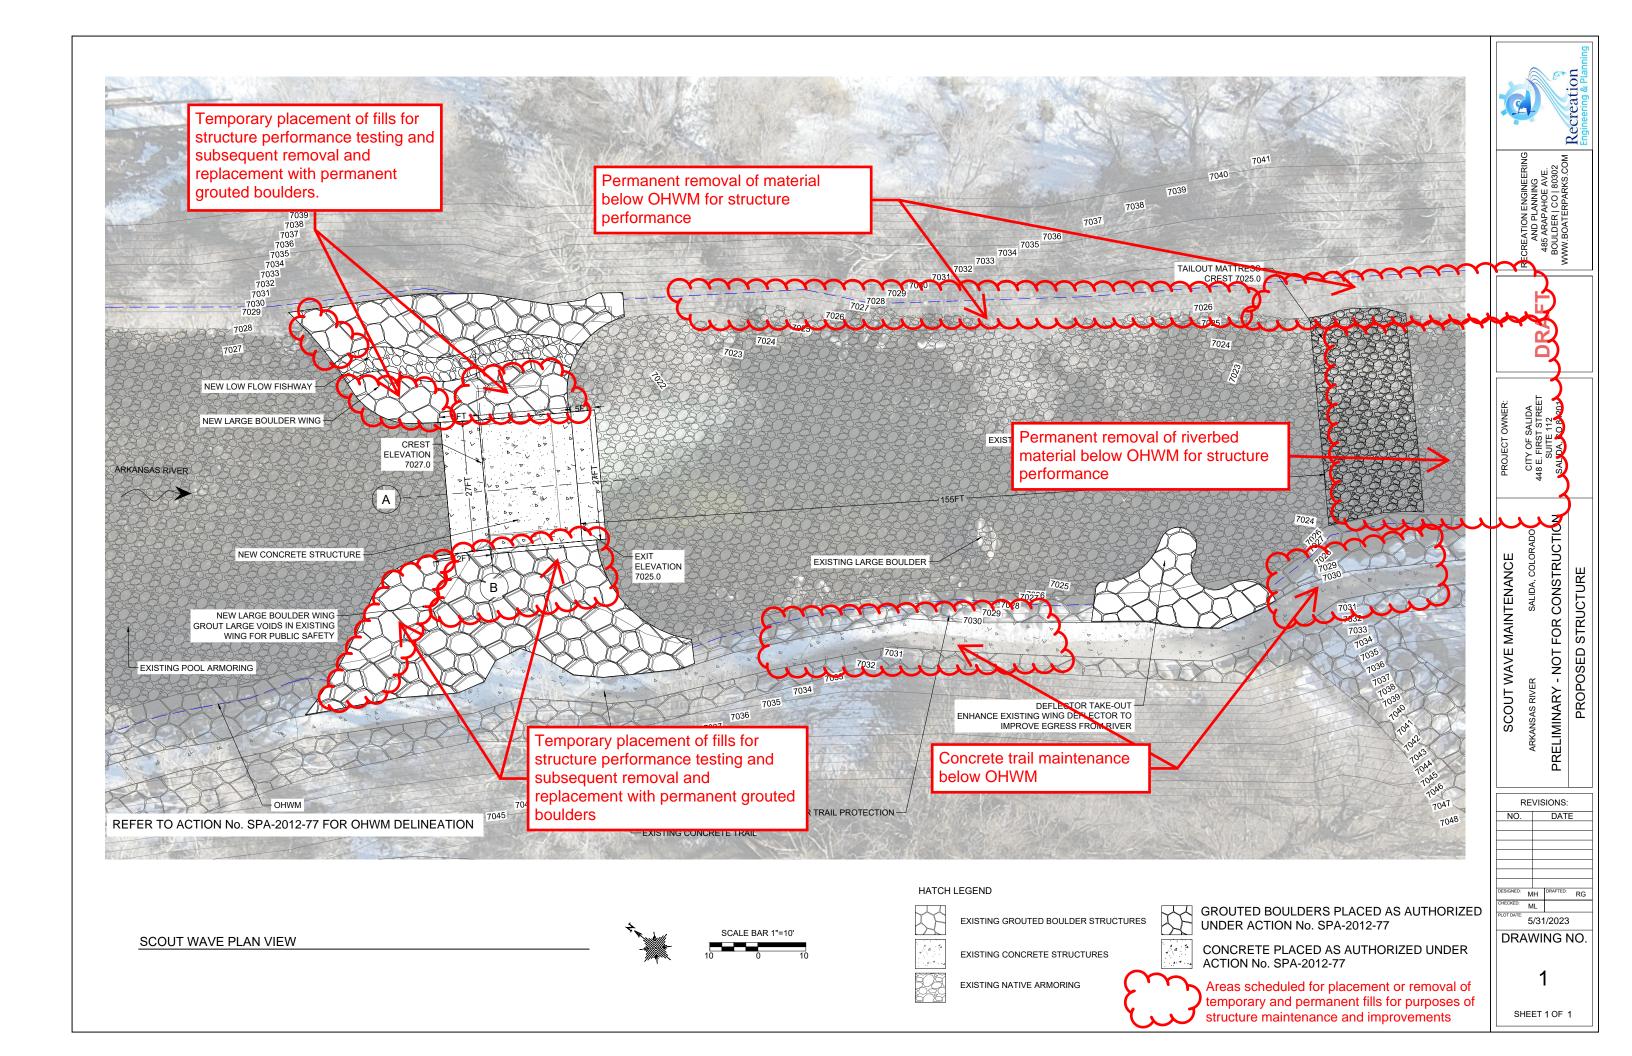

| Quantities Within Waters of the US |                                                                                        |                                     |                             |                          |                                   |  |  |  |
|------------------------------------|----------------------------------------------------------------------------------------|-------------------------------------|-----------------------------|--------------------------|-----------------------------------|--|--|--|
|                                    | Temporary Fills                                                                        | Permanent Fills/Removals            |                             |                          |                                   |  |  |  |
| Water ID                           | Sand/gravel filled<br>geotextile bags<br>(super-sacks,<br>sandbags, or<br>similar)(CY) | Grouted Boulders<br>Discharged (CY) | Concrete Discharged<br>(CY) | Concrete Removed<br>(CY) | Riverbed Material<br>Removed (CY) |  |  |  |
| Arkansas River Perennial Waters    | 25                                                                                     | 35                                  | 20                          | 10                       | 295                               |  |  |  |

| Areas Within Waters of the US      |                                      |                                             |                                      |                                             |  |  |  |
|------------------------------------|--------------------------------------|---------------------------------------------|--------------------------------------|---------------------------------------------|--|--|--|
| Water ID                           | Area Permanently<br>Impacted (Acres) | Linear Feet<br>Permanently<br>Impacted (ft) | Area Temporarily<br>Impacted (Acres) | Linear Feet<br>Temporarily<br>Impacted (ft) |  |  |  |
| Arkansas River<br>Perennial Waters | 0.15                                 | 290                                         | 0.05                                 | 40                                          |  |  |  |
| Riparian Wetland                   | 0.0                                  | 0.0                                         | 0.0                                  | 0.0                                         |  |  |  |