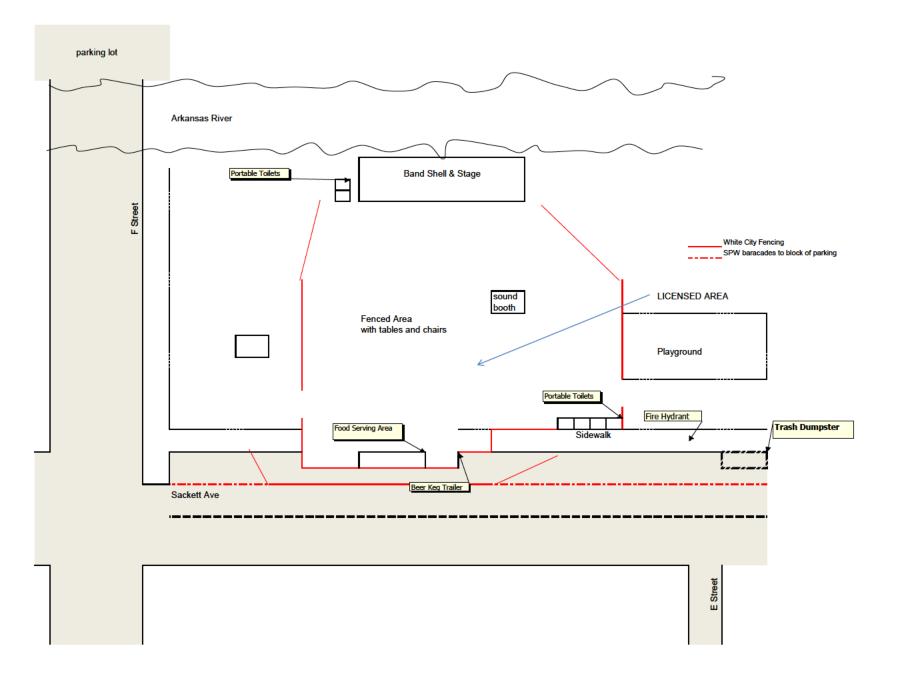

### **APPLICATION INFORMATION AND CHECKLIST**

| THE                                                                                                                                                                                                                                                                                                                                                                                                                                                                                                                                                                                                                                                                                                                                                                                                                                                                                                                                | FOLLOWING SUPPORTING DOCUMENTS MUST BE ATTACHED TO THIS APPLICATION FOR A PERMIT TO BE ISSUED:                                         |  |  |  |  |  |
|------------------------------------------------------------------------------------------------------------------------------------------------------------------------------------------------------------------------------------------------------------------------------------------------------------------------------------------------------------------------------------------------------------------------------------------------------------------------------------------------------------------------------------------------------------------------------------------------------------------------------------------------------------------------------------------------------------------------------------------------------------------------------------------------------------------------------------------------------------------------------------------------------------------------------------|----------------------------------------------------------------------------------------------------------------------------------------|--|--|--|--|--|
| •                                                                                                                                                                                                                                                                                                                                                                                                                                                                                                                                                                                                                                                                                                                                                                                                                                                                                                                                  | Appropriate fee.                                                                                                                       |  |  |  |  |  |
| •                                                                                                                                                                                                                                                                                                                                                                                                                                                                                                                                                                                                                                                                                                                                                                                                                                                                                                                                  | Diagram of the area to be licensed (not larger that 8 1/2" X 11" reflecting bars, walls, partitions, ingress, egress and dimensions.   |  |  |  |  |  |
|                                                                                                                                                                                                                                                                                                                                                                                                                                                                                                                                                                                                                                                                                                                                                                                                                                                                                                                                    | Note: If the event is to be held outside, please submit evidence of intended control, i.e., fencing, ropes, barriers, etc.             |  |  |  |  |  |
|                                                                                                                                                                                                                                                                                                                                                                                                                                                                                                                                                                                                                                                                                                                                                                                                                                                                                                                                    | Copy of deed, lease, or written permission of owner for use of the premises.                                                           |  |  |  |  |  |
| •                                                                                                                                                                                                                                                                                                                                                                                                                                                                                                                                                                                                                                                                                                                                                                                                                                                                                                                                  | Certificate of good corporate standing (NONPROFIT) issued by Secretary of State within last two years; or                              |  |  |  |  |  |
|                                                                                                                                                                                                                                                                                                                                                                                                                                                                                                                                                                                                                                                                                                                                                                                                                                                                                                                                    | If not incorporated, a NONPROFIT charter; or                                                                                           |  |  |  |  |  |
|                                                                                                                                                                                                                                                                                                                                                                                                                                                                                                                                                                                                                                                                                                                                                                                                                                                                                                                                    | If a political Candidate, attach copies of reports and statements that were filed with the Secretary of State.                         |  |  |  |  |  |
|                                                                                                                                                                                                                                                                                                                                                                                                                                                                                                                                                                                                                                                                                                                                                                                                                                                                                                                                    |                                                                                                                                        |  |  |  |  |  |
|                                                                                                                                                                                                                                                                                                                                                                                                                                                                                                                                                                                                                                                                                                                                                                                                                                                                                                                                    | APPLICATION MUST FIRST BE SUBMITTED TO THE LOCAL LICENSING AUTHORITY (CITY OR COUNTY) AT LEAST THIRTY (30) DAYS<br>PRIOR TO THE EVENT. |  |  |  |  |  |
|                                                                                                                                                                                                                                                                                                                                                                                                                                                                                                                                                                                                                                                                                                                                                                                                                                                                                                                                    | THE PREMISES TO BE LICENSED MUST BE POSTED AT LEAST TEN (10) DAYS BEFORE A HEARING CAN BE HELD. (12-48-106 C.R.S.)                     |  |  |  |  |  |
|                                                                                                                                                                                                                                                                                                                                                                                                                                                                                                                                                                                                                                                                                                                                                                                                                                                                                                                                    | AN APPROVED APPLICATION MUST BE RECEIVED BY THE LIQUOR ENFORCEMENT DIVISION AT LEAST TEN (10) DAYS PRIOR TO THE EVENT.                 |  |  |  |  |  |
|                                                                                                                                                                                                                                                                                                                                                                                                                                                                                                                                                                                                                                                                                                                                                                                                                                                                                                                                    | CHECK PAYABLE TO THE COLORADO DEPARTMENT OF REVENUE                                                                                    |  |  |  |  |  |
| (12-                                                                                                                                                                                                                                                                                                                                                                                                                                                                                                                                                                                                                                                                                                                                                                                                                                                                                                                               | 48-102 C.R.S.)                                                                                                                         |  |  |  |  |  |
| A Special Event Permit issued under this article may be issued to an organization, whether or not presently licensed under Articles 46 and 47 of this title, which has been incorporated under the laws of this state for the purpose of a social, fraternal patriotic, political or athletic nature, and not for pecuniary gain or which is a regularly chartered branch, lodge or chapter of a national organization or society organized for such purposes and being non profit in nature, or which is a regularly established religious or philanthropic institution, and to any political candidate who has filed the necessary reports and statements with the Secretary of State pursuant to Article 45 of Title 1, C.R.S. A Special Event permit may be issued to any municipality owning arts facilities at which productions or performances of an artistic or cultural nature are presented for use at such facilities. |                                                                                                                                        |  |  |  |  |  |
| lf ar                                                                                                                                                                                                                                                                                                                                                                                                                                                                                                                                                                                                                                                                                                                                                                                                                                                                                                                              | event is cancelled, the application fees and the day(s) are forfeited.                                                                 |  |  |  |  |  |