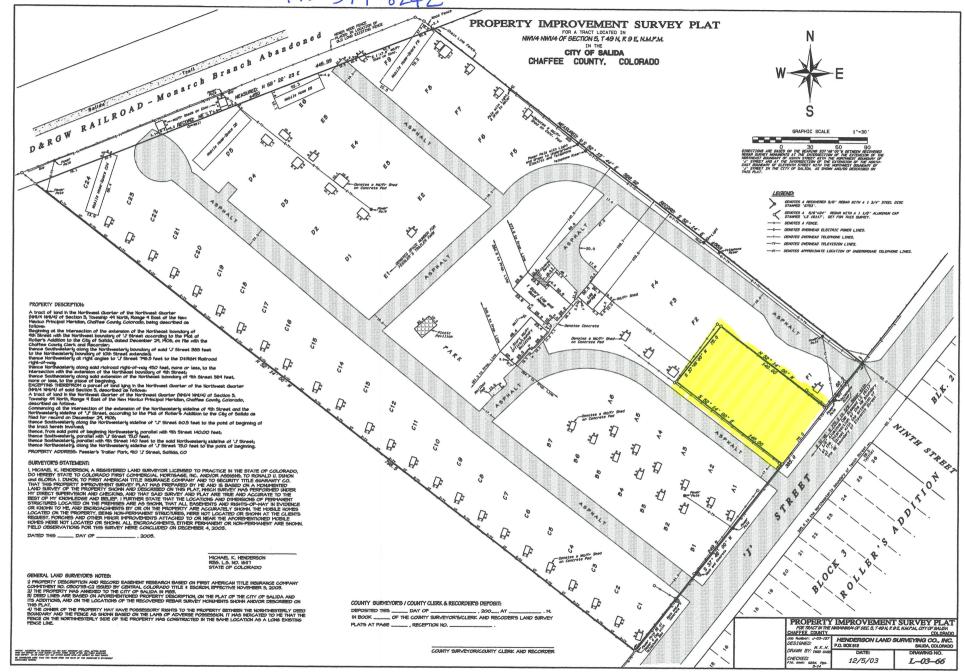

The applicant owns the adjoining Grand View Mobile Home Park and is requesting the (R-4) zone district so that she can incorporate the parcel within the park in the future.

If the Major Impact Review request for rezoning is approved the applicant intends on submitting an application for Administrative Review approval to eliminate the lot lines of the 10,454 square foot parcel to combine it into the Park. The existing home will be removed and mobile homes placed within the Park.

## Grand View Park

City of Salida 448 East First Street, Suite 112 Salida, CO 81201 719-530-2626

To Whom It May Concern:

I am the owner of Grand View Park, the mobile home park located at 910 J. St., and property located at 900 J. St. I would like to rezone the 900 J. St. property from Commercial (C-1) to Manufactured Housing Residential (R-4), so that it matches my mobile home park. My eventual plan is to dissolve the lot lines and make that parcel one with the rest of the Park.