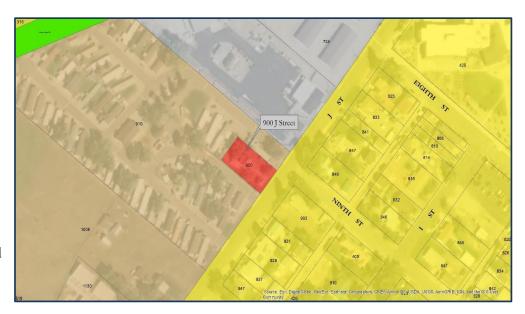

## CITY COUNCIL WORK SESSION MEMO

**MEETING DATE:** April 19, 2021

**AGENDA ITEM:** Conceptual Review with Planning Commission -

Major Impact Review to rezone the 900 J Street parcel from Commercial

(C-1) to Manufactured Housing Residential (R-4)

**FROM:** Kristi Jefferson, Planner

The applicant, Landon Vigil, is requesting Major Impact Review approval to rezone the parcel located at 900 J Street from Commercial (C-1) to Manufactured Housing Residential (R-4).

The applicant owns the adjoining Grand View Mobile Home Park and is requesting the (R-4) zone district so that she can incorporate the parcel within the park in the future.

If the Major Impact Review request for rezoning is approved the applicant intends on submitting an application for Administrative Review approval to eliminate the lot lines of the 10,454 square foot parcel to combine it into the Park. The existing home will be removed and mobile homes placed within the Park.

## Grand View Park

City of Salida 448 East First Street, Suite 112 Salida, CO 81201 719-530-2626

To Whom It May Concern:

I am the owner of Grand View Park, the mobile home park located at 910 J. St., and property located at 900 J. St. I would like to rezone the 900 J. St. property from Commercial (C-1) to Manufactured Housing Residential (R-4), so that it matches my mobile home park. My eventual plan is to dissolve the lot lines and make that parcel one with the rest of the Park.