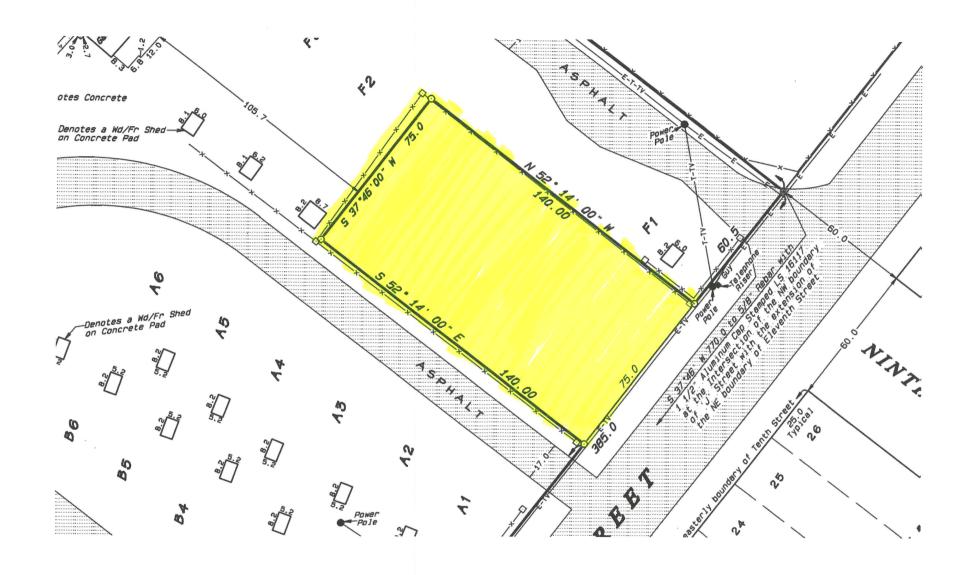

The applicant owns the adjoining Grand View Mobile Home Park and is requesting the (R-4) zone district so that she can incorporate the parcel within the park in the future.

If the Major Impact Review request for rezoning is approved the applicant intends on submitting an application for Administrative Review approval to eliminate the lot lines of the 10,454 square foot parcel to combine it into the Park. The existing home will be removed and mobile homes placed within the Park.

## Grand View Park

City of Salida 448 East First Street, Suite 112 Salida, CO 81201 719-530-2626

To Whom It May Concern:

I am the owner of Grand View Park, the mobile home park located at 910 J. St., and property located at 900 J. St. I would like to rezone the 900 J. St. property from Commercial (C-1) to Manufactured Housing Residential (R-4), so that it matches my mobile home park. My eventual plan is to dissolve the lot lines and make that parcel one with the rest of the Park.