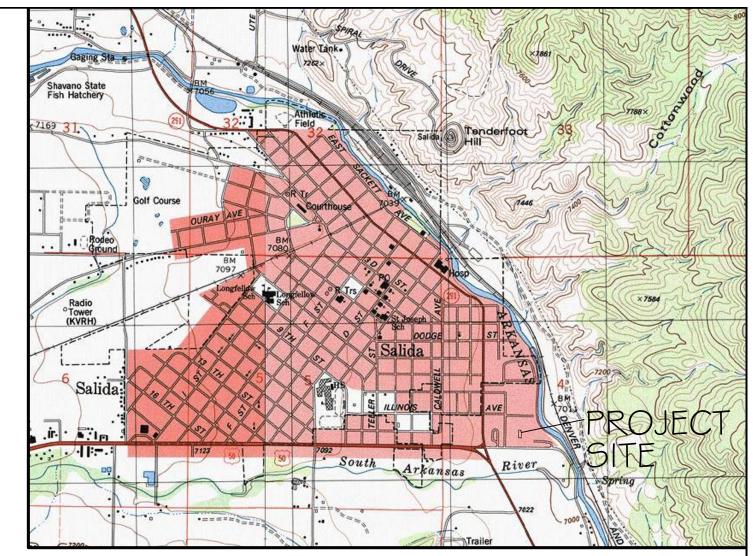

OF LOT 38, RIVER RIDGE CITY OF SALIDA CHAFFEE COUNTY, COLORADO

VICINITY MAP NOT TO SCALE