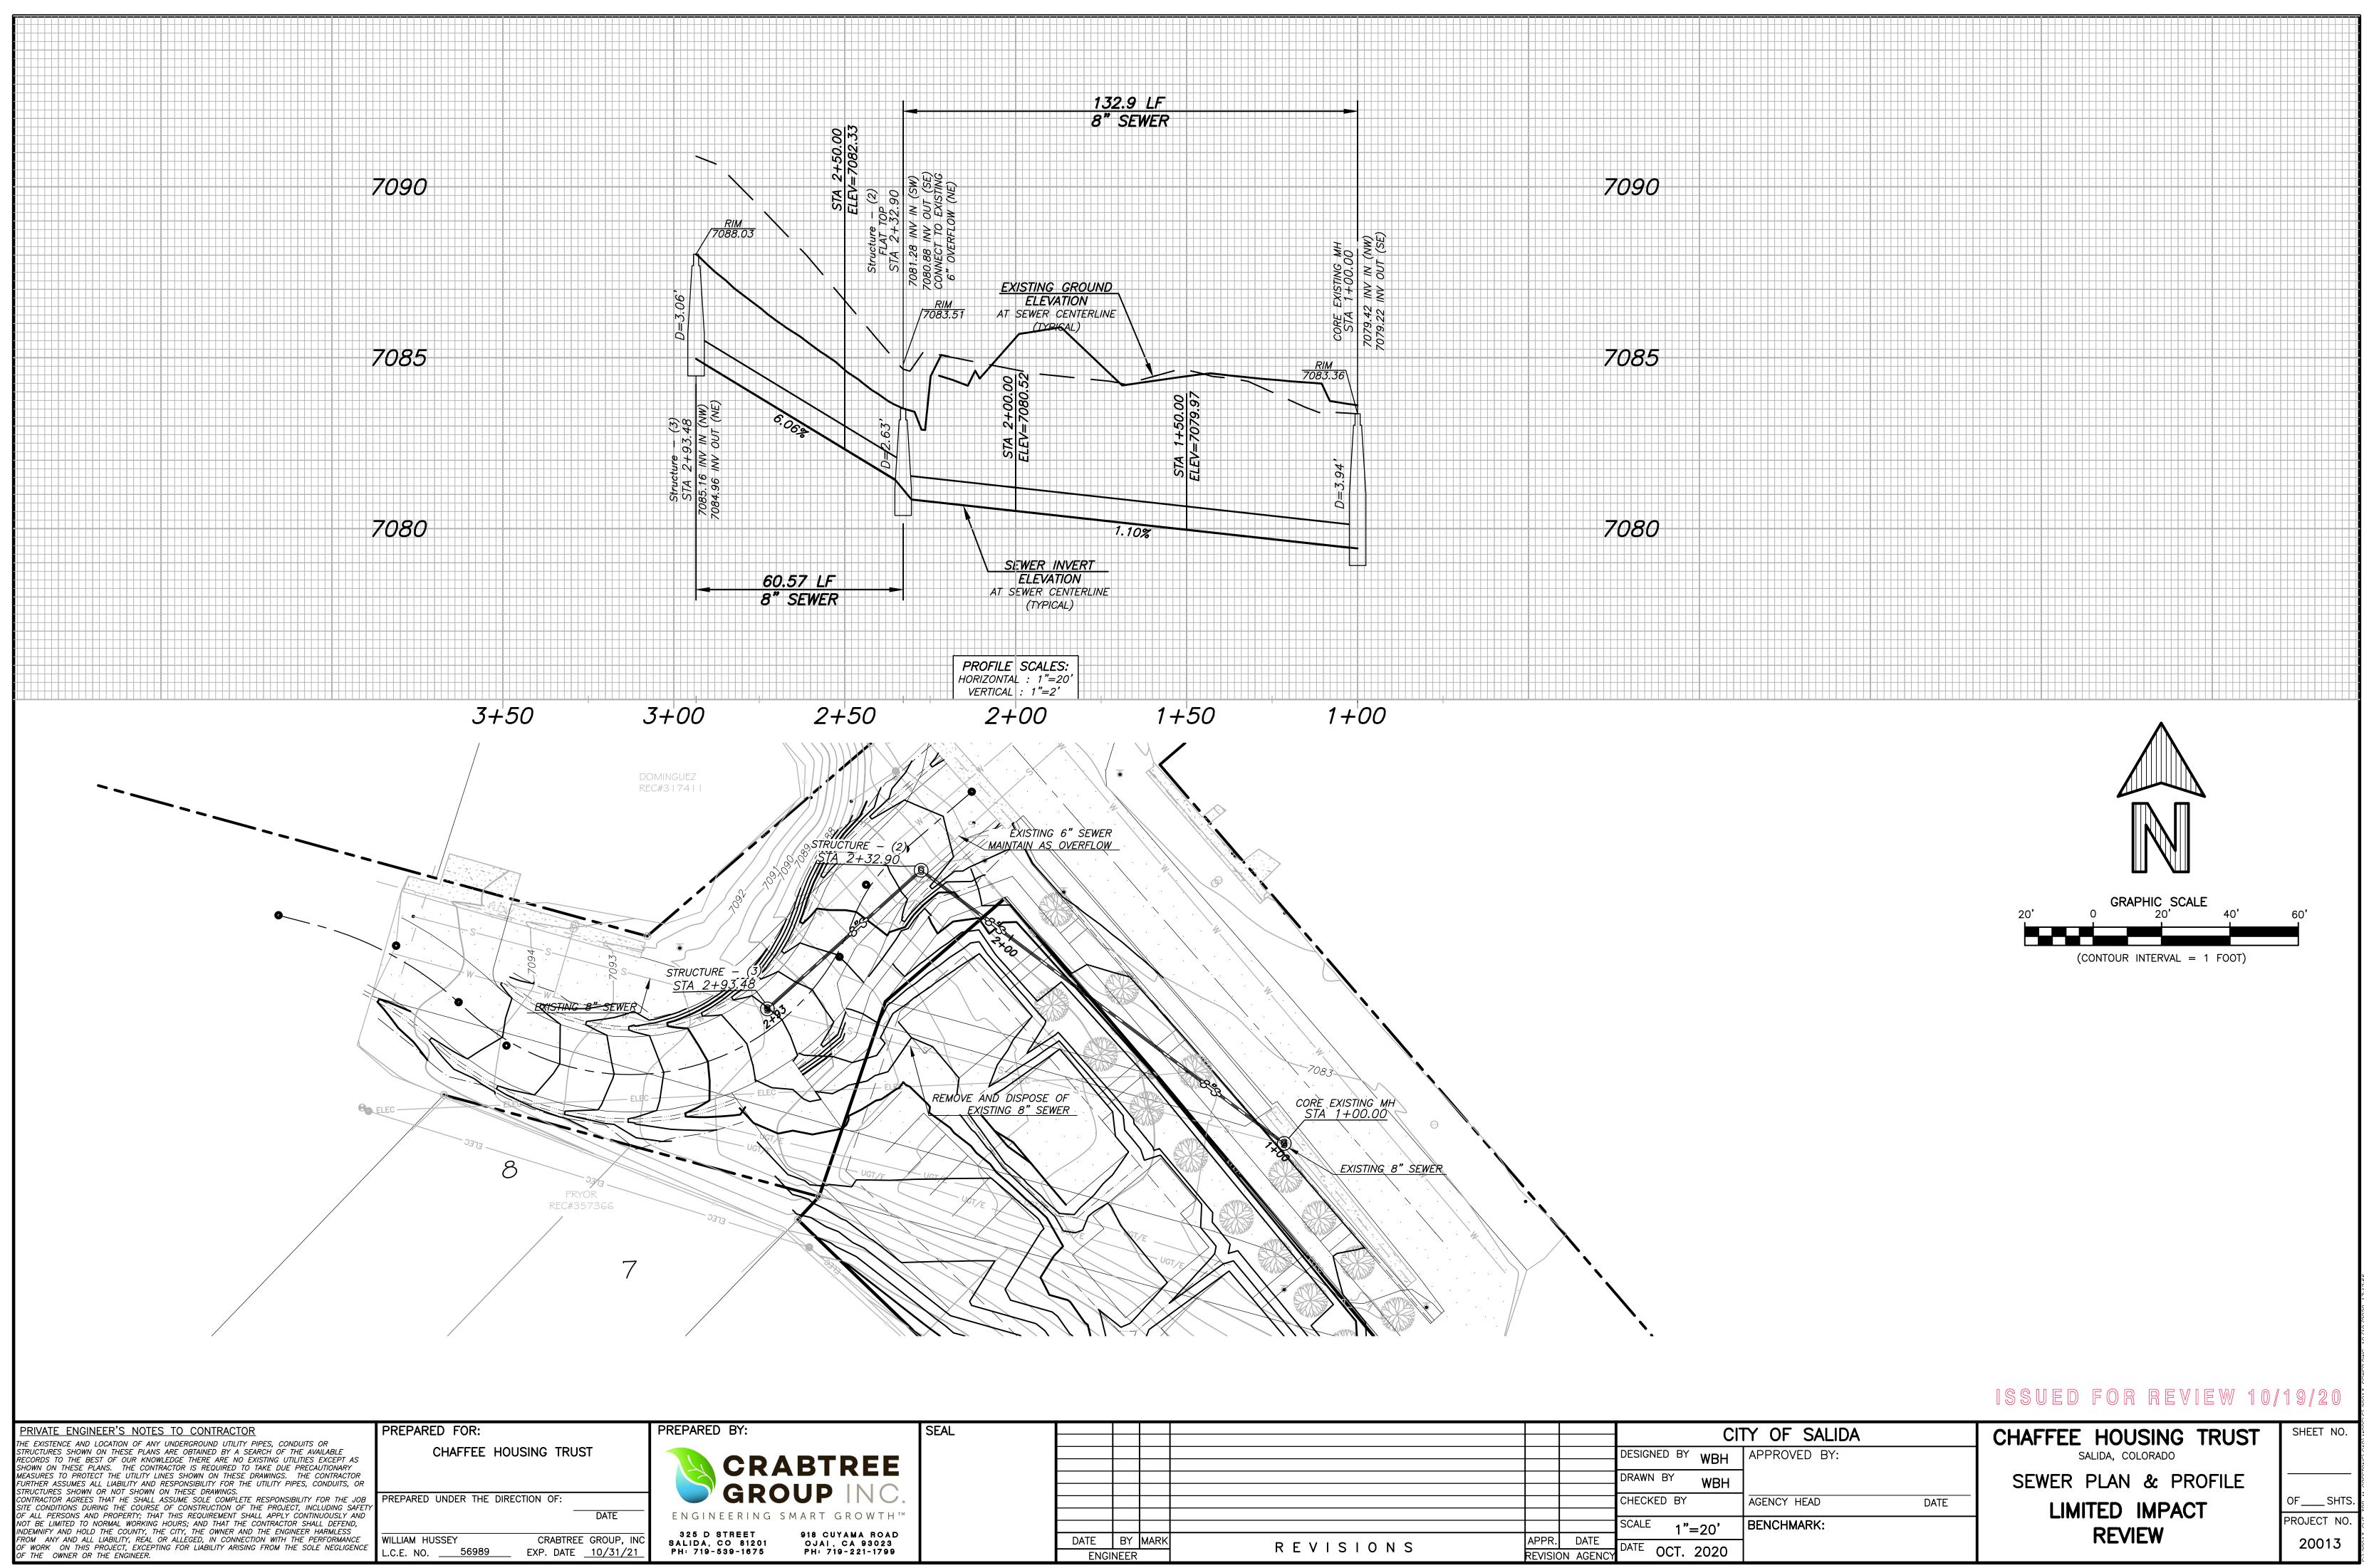

|                                                       | SEAL |                       |     |           |                 |      | CITY OF SALIDA  |              |      | CHAFFEE HOUSING TRUST | SHEET NO.   |
|-------------------------------------------------------|------|-----------------------|-----|-----------|-----------------|------|-----------------|--------------|------|-----------------------|-------------|
| BTREE                                                 |      |                       |     |           |                 |      | DESIGNED BY WBH | APPROVED BY: |      | SALIDA, COLORADO      |             |
|                                                       |      |                       |     |           |                 |      | DRAWN BY WBH    |              |      | SEWER PLAN & PROFILE  |             |
| JP INC.                                               |      |                       |     |           |                 |      | CHECKED BY      | AGENCY HEAD  | DATE | LIMITED IMPACT        | OF SHTS.    |
| RT GROWTH™                                            |      |                       |     |           |                 |      | SCALE 1"=20'    | BENCHMARK:   |      |                       | PROJECT NO. |
| 118 CUYAMA ROAD<br>Ojai, ca 93023<br>Ph: 719-221-1799 |      | DATE BY N<br>ENGINEER | ARK | REVISIONS | APPR.<br>REVISI | DATE | DATE OOT OOOO   |              |      | REVIEW                | 20013       |