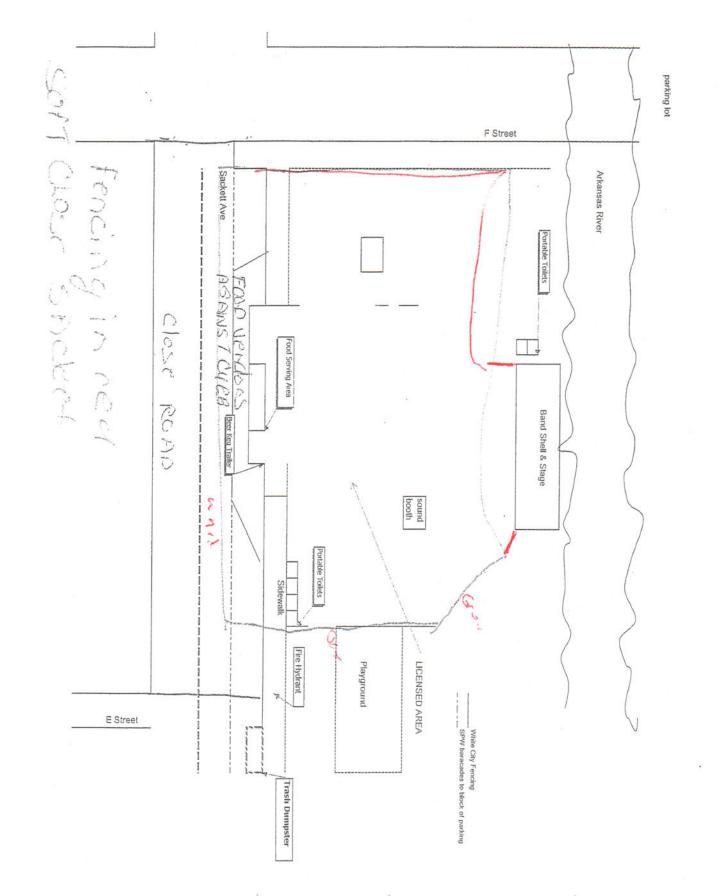

## APPLICATION INFORMATION AND CHECKLIST

| THE                                                             | THE FOLLOWING SUPPORTING DOCUMENTS MUST BE ATTACHED TO THIS APPLICATION FOR A PERMIT TO BE ISSUED:                                                                                                                                                                                                                                                                                                                                                                                                                                                                                                                                                                                                                                                                                                                                                                                                                       |  |  |  |  |  |
|-----------------------------------------------------------------|--------------------------------------------------------------------------------------------------------------------------------------------------------------------------------------------------------------------------------------------------------------------------------------------------------------------------------------------------------------------------------------------------------------------------------------------------------------------------------------------------------------------------------------------------------------------------------------------------------------------------------------------------------------------------------------------------------------------------------------------------------------------------------------------------------------------------------------------------------------------------------------------------------------------------|--|--|--|--|--|
|                                                                 | Appropriate fee.                                                                                                                                                                                                                                                                                                                                                                                                                                                                                                                                                                                                                                                                                                                                                                                                                                                                                                         |  |  |  |  |  |
|                                                                 | Diagram of the area to be licensed (not larger that 8 1/2" X 11" reflecting bars, walls, partitions, ingress, egress and dimensions.                                                                                                                                                                                                                                                                                                                                                                                                                                                                                                                                                                                                                                                                                                                                                                                     |  |  |  |  |  |
|                                                                 | Note: If the event is to be held outside, please submit evidence of intended control, i.e., fencing, ropes, barriers, etc.                                                                                                                                                                                                                                                                                                                                                                                                                                                                                                                                                                                                                                                                                                                                                                                               |  |  |  |  |  |
|                                                                 | Copy of deed, lease, or written permission of owner for use of the premises.                                                                                                                                                                                                                                                                                                                                                                                                                                                                                                                                                                                                                                                                                                                                                                                                                                             |  |  |  |  |  |
|                                                                 | Certificate of good corporate standing (NONPROFIT) issued by Secretary of State within last two years; or                                                                                                                                                                                                                                                                                                                                                                                                                                                                                                                                                                                                                                                                                                                                                                                                                |  |  |  |  |  |
|                                                                 | If not incorporated, a NONPROFIT charter; or                                                                                                                                                                                                                                                                                                                                                                                                                                                                                                                                                                                                                                                                                                                                                                                                                                                                             |  |  |  |  |  |
|                                                                 | If a political Candidate, attach copies of reports and statements that were filed with the Secretary of State.                                                                                                                                                                                                                                                                                                                                                                                                                                                                                                                                                                                                                                                                                                                                                                                                           |  |  |  |  |  |
|                                                                 |                                                                                                                                                                                                                                                                                                                                                                                                                                                                                                                                                                                                                                                                                                                                                                                                                                                                                                                          |  |  |  |  |  |
|                                                                 | APPLICATION MUST FIRST BE SUBMITTED TO THE LOCAL LICENSING AUTHORITY (CITY OR COUNTY) AT LEAST THIRTY (30) DAYS<br>PRIOR TO THE EVENT.                                                                                                                                                                                                                                                                                                                                                                                                                                                                                                                                                                                                                                                                                                                                                                                   |  |  |  |  |  |
|                                                                 | THE PREMISES TO BE LICENSED MUST BE POSTED AT LEAST TEN (10) DAYS BEFORE A HEARING CAN BE HELD. (12-48-106 C.R.S.)                                                                                                                                                                                                                                                                                                                                                                                                                                                                                                                                                                                                                                                                                                                                                                                                       |  |  |  |  |  |
|                                                                 | AN APPROVED APPLICATION MUST BE RECEIVED BY THE LIQUOR ENFORCEMENT DIVISION AT LEAST TEN (10) DAYS PRIOR TO THE EVENT.                                                                                                                                                                                                                                                                                                                                                                                                                                                                                                                                                                                                                                                                                                                                                                                                   |  |  |  |  |  |
|                                                                 | CHECK PAYABLE TO THE COLORADO DEPARTMENT OF REVENUE                                                                                                                                                                                                                                                                                                                                                                                                                                                                                                                                                                                                                                                                                                                                                                                                                                                                      |  |  |  |  |  |
| (12-                                                            | 48-102 C.R.S.)                                                                                                                                                                                                                                                                                                                                                                                                                                                                                                                                                                                                                                                                                                                                                                                                                                                                                                           |  |  |  |  |  |
| A Sp<br>Artic<br>patri<br>of a<br>esta<br>state<br>any<br>for u | becial Event Permit issued under this article may be issued to an organization, whether or not presently licensed under<br>cles 46 and 47 of this title, which has been incorporated under the laws of this state for the purpose of a social, fraternal,<br>iotic, political or athletic nature, and not for pecuniary gain or which is a regularly chartered branch, lodge or chapter<br>national organization or society organized for such purposes and being non profit in nature, or which is a regularly<br>blished religious or philanthropic institution, and to any political candidate who has filed the necessary reports and<br>ements with the Secretary of State pursuant to Article 45 of Title 1, C.R.S. A Special Event permit may be issued to<br>municipality owning arts facilities at which productions or performances of an artistic or cultural nature are presented<br>use at such facilities. |  |  |  |  |  |
| If an                                                           | event is cancelled, the application fees and the day(s) are forfeited.                                                                                                                                                                                                                                                                                                                                                                                                                                                                                                                                                                                                                                                                                                                                                                                                                                                   |  |  |  |  |  |

VALID ONLY FOR THIS ORGANIZATION AT THIS LOCATION

Salida Rotary Charitable Fund Riverside Park 170 E Sackett Ave Salida, CO 81201

Riverside Park, Salida, CO