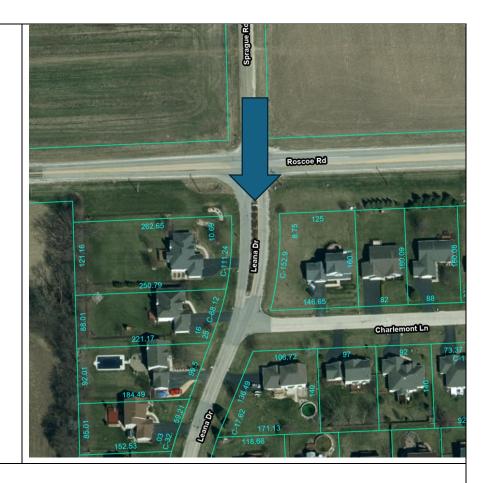

**Subdivision:** Crystal Hills **Closest Intersection:** Roscoe Road & Leana Drive

Location of Sign: Median [Village ROW]

Subdivision: Hawks Pointe

Closest Intersection: Old River Rd. & Thickett Trl. Location of Sign: Private Property [No Easement]