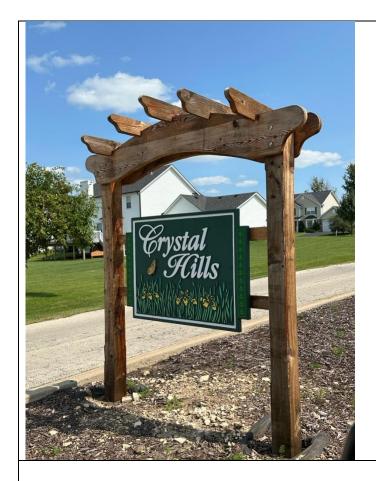

**Subdivision:** Crystal Hills **Closest Intersection:** Roscoe Road & Leana Drive

Location of Sign: Median [Village ROW]

Subdivision: Hawks Pointe

Closest Intersection: Old River Rd. & Thickett Trl. Location of Sign: Private Property [No Easement]