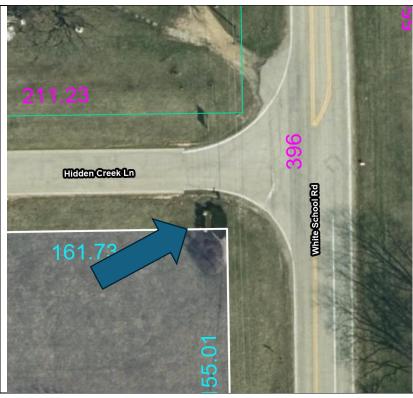

Subdivision: Hidden Creek

Closest Intersection: Hidden Creek Ln. & White School Rd.

Location of Sign: ROW [Village ROW] / Private Property [No Easement]

Subdivision: Promontory Ridge
Closest Intersection: Rockton Road & Promontory Trail
Location of Sign: Median [Village ROW]