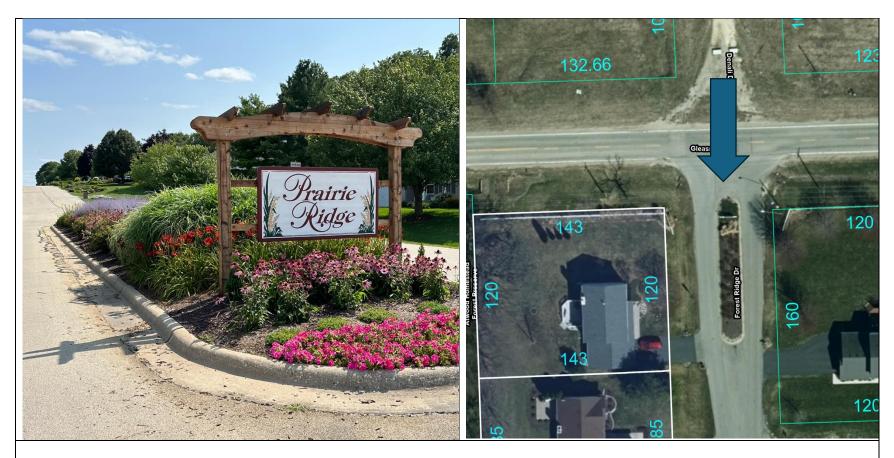

Subdivision: Prairie Ridge

Closest Intersection: Gleasman Rd. & Forest Ridge Dr.

Location of Sign: Median [Village ROW]

Subdivision: Deerwood

Closest Intersection: McDonald Rd. & Rambouillet Rdg.

Location of Sign: Private Property [No Easement]