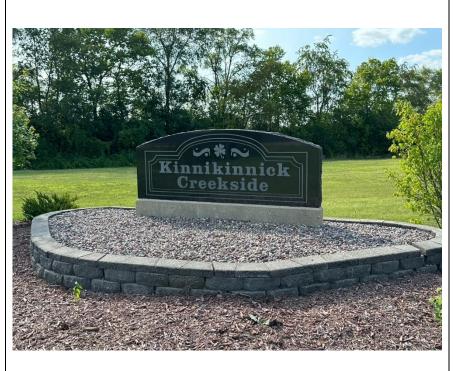

**Location of Sign:** Private Property [No Easement/Utility Easement] N.B. There is an Entrance Structure Easement on the west side of the road.

Subdivision: Kinnikinnick Creekside

Closest Intersection: Joncey Dr. & Elevator Rd. Location of Sign: Private Property [No Easement]