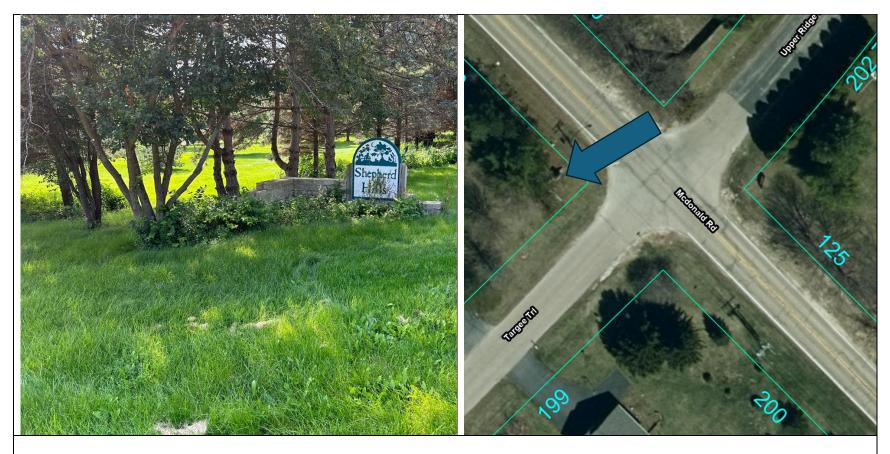

**Location of Sign:** Private Property [Entrance Structure Easement]

Subdivision: Shepherd Hills - 3
Closest Intersection: McDonald Rd. & Targee Trail
Location of Sign: Private Property [Entrance Structure Easement]