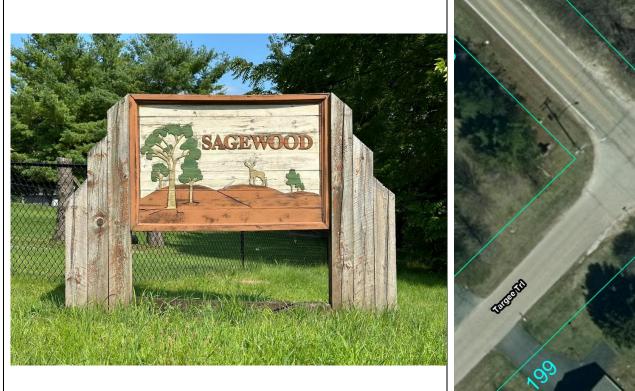

**Subdivision:** Sagewood

Closest Intersection: McDonald Rd. & Upper Ridge Way

Location of Sign: Private Property [No Easement]

Subdivision: Remington Creek

Closest Intersection: Swanson Rd. & Sheringham Dr.