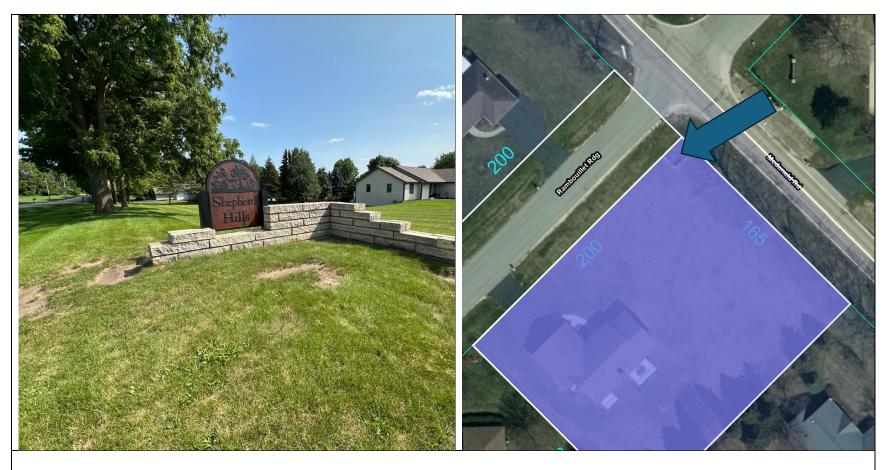

Subdivision: Shepherd Hills - 1

Closest Intersection: McDonald Rd. & Rambouillet Rdg.

Location of Sign: Private Property [Entrance Structure Easement]

Subdivision: Shepherd Hills - 2

Closest Intersection: McDonald Rd. & Southdown Lane