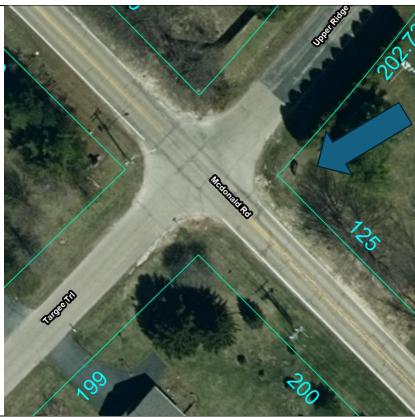

**Location of Sign:** Private Property [Entrance Structure Easement]

Subdivision: Shepherd Hills - 3
Closest Intersection: McDonald Rd. & Targee Trail
Location of Sign: Private Property [Entrance Structure Easement]