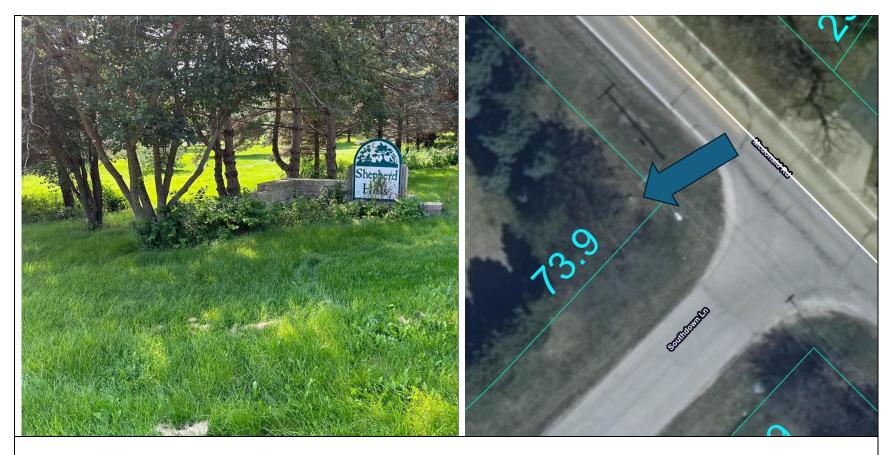

Subdivision: Shepherd Hills - 1

Closest Intersection: McDonald Rd. & Rambouillet Rdg.

Location of Sign: Private Property [Entrance Structure Easement]

Subdivision: Shepherd Hills - 2

Closest Intersection: McDonald Rd. & Southdown Lane

**Location of Sign:** Private Property [Entrance Structure Easement]

Subdivision: Shepherd Hills - 3
Closest Intersection: McDonald Rd. & Targee Trail
Location of Sign: Private Property [Entrance Structure Easement]