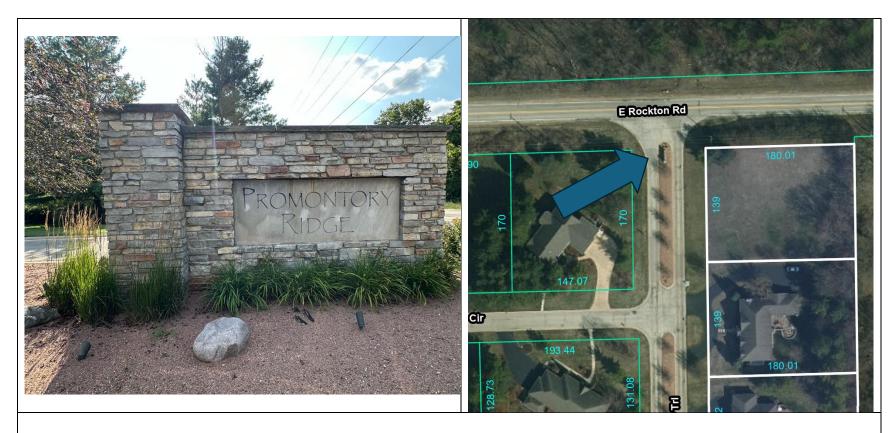

Subdivision: Hidden Creek

Closest Intersection: Hidden Creek Ln. & White School Rd.

Location of Sign: ROW [Village ROW] / Private Property [No Easement]

Subdivision: Promontory Ridge
Closest Intersection: Rockton Road & Promontory Trail
Location of Sign: Median [Village ROW]