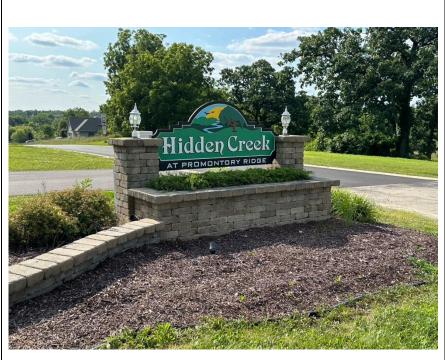

Subdivision: Hidden Creek

Closest Intersection: Hidden Creek Ln. & White School Rd.

Location of Sign: ROW [Village ROW] / Private Property [No Easement]

Subdivision: Promontory Ridge
Closest Intersection: Rockton Road & Promontory Trail
Location of Sign: Median [Village ROW]