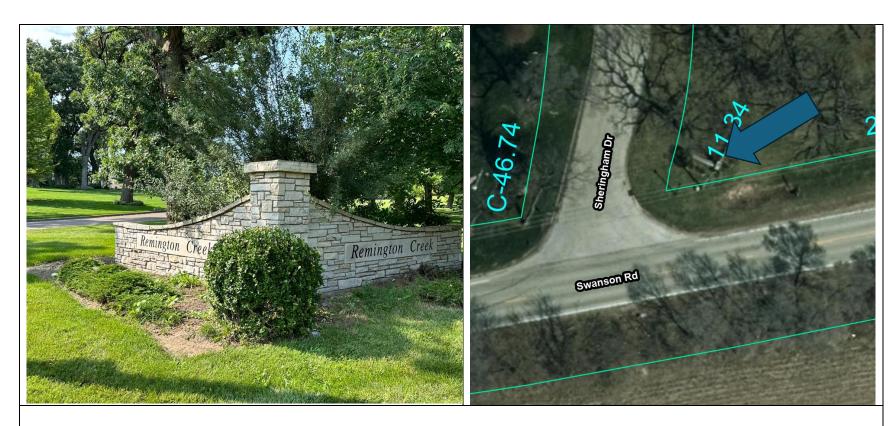

**Subdivision:** Sagewood

Closest Intersection: McDonald Rd. & Upper Ridge Way

Location of Sign: Private Property [No Easement]

Subdivision: Remington Creek

Closest Intersection: Swanson Rd. & Sheringham Dr.

**Location of Sign:** Private Property [No Easement/Utility Easement] N.B. There is an Entrance Structure Easement on the west side of the road.

Subdivision: Kinnikinnick Creekside

Closest Intersection: Joncey Dr. & Elevator Rd. Location of Sign: Private Property [No Easement]