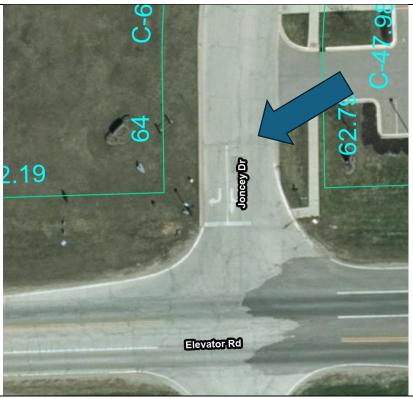

**Location of Sign:** Private Property [No Easement/Utility Easement] N.B. There is an Entrance Structure Easement on the west side of the road.

Subdivision: Kinnikinnick Creekside

Closest Intersection: Joncey Dr. & Elevator Rd. Location of Sign: Private Property [No Easement]