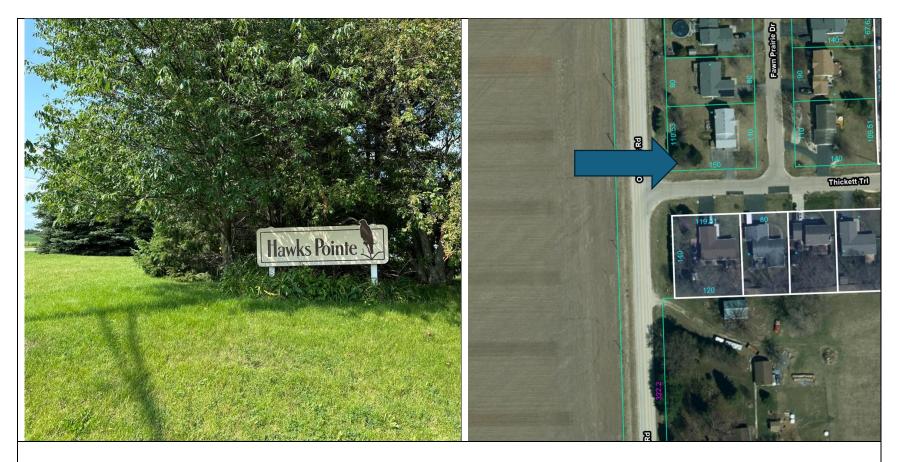

**Subdivision:** Crystal Hills **Closest Intersection:** Roscoe Road & Leana Drive

Location of Sign: Median [Village ROW]

Subdivision: Hawks Pointe

Closest Intersection: Old River Rd. & Thickett Trl. Location of Sign: Private Property [No Easement]