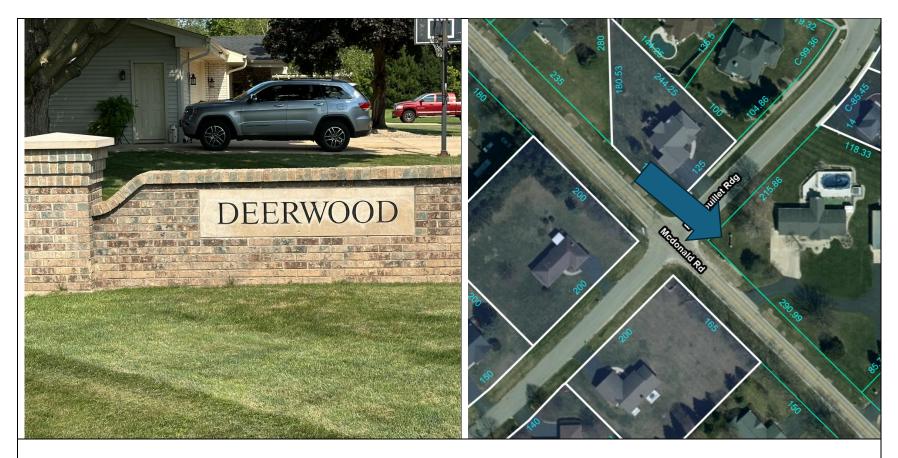

Subdivision: Prairie Ridge

Closest Intersection: Gleasman Rd. & Forest Ridge Dr.

Location of Sign: Median [Village ROW]

Subdivision: Deerwood

Closest Intersection: McDonald Rd. & Rambouillet Rdg.

Location of Sign: Private Property [No Easement]