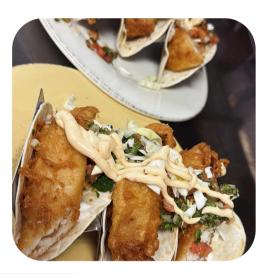

# SOPHIA'S RESTAURANT

#### Menu

# Sophia's Walleye Fish Tacos with any drink included \$12.99

Walleye fish tacos with cabbage, pico de gallo, and chipotle mayo served with choice of soup, salad, applesauce, or coleslaw

> Dine In Only Available from 11 am 9 pm