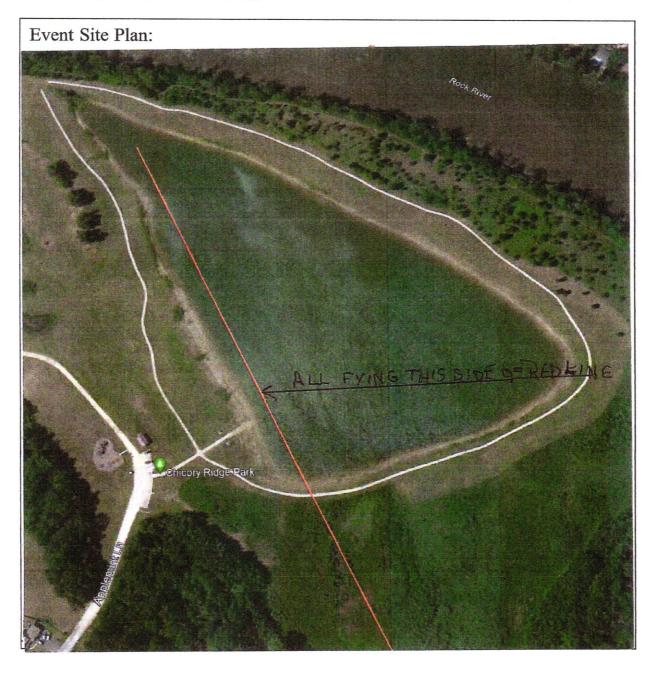

## Special Event Site Plan Exhibit

Please provide a site plan depicting the location of the proposed event, as well all applicable items identified in the Application Checklist. An aerial photograph of the event location will be provided by Village upon request for use by applicant.