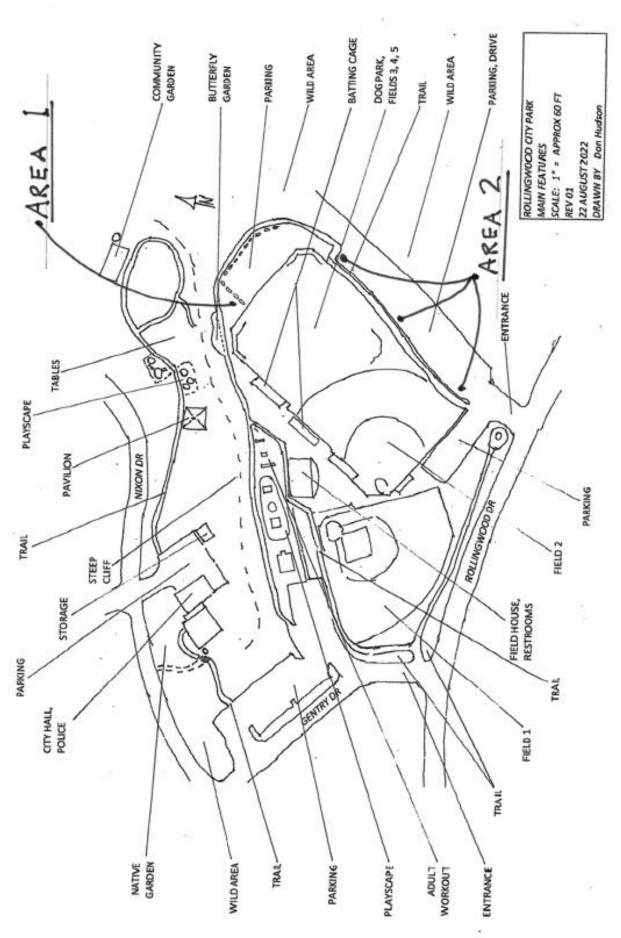

Two primary sites for the trees and other plantings have been identified in the upper park

- 1. Area between Butterfly Garden and fence for fields 3, 4, and 5. Tree selection and planting locations must make sure the trees do not shade the Butterfly Garden excessively as the sun moves across the sky.
- 2. Area between fields 2, fields 3, 4, and 5 and the parking area

#### **Attachments:**

- Map of park showing locations for tree planting.
- Pages 1 and 2 of Maas Verde 6 page quotation detailing costs for purchase and installation of trees, other plantings, and irrigation.