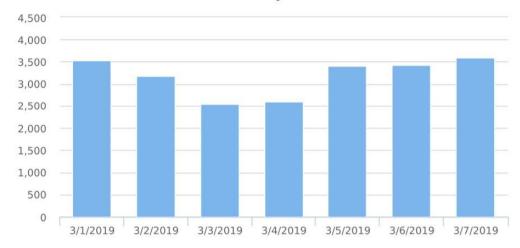

Time of Day: 0:00 to 23:59 Dates: 3/1/2019 to 3/7/2019

| Date         | 00:<br>00 | 01:<br>00 | 02:<br>00 | 03:<br>00 | 04:<br>00 | 05:<br>00 | 06:<br>00 | 07:<br>00 | 08:<br>00 | 09:<br>00 | 10:<br>00 | 11:<br>00 | 12:<br>00 | 13:<br>00 | 14:<br>00 | 15:<br>00 | 16:<br>00 | 17:<br>00 | 18:<br>00 | 19:<br>00 | 20:<br>00 | 21:<br>00 | 22:<br>00 | 23:<br>00 | Total |
|--------------|-----------|-----------|-----------|-----------|-----------|-----------|-----------|-----------|-----------|-----------|-----------|-----------|-----------|-----------|-----------|-----------|-----------|-----------|-----------|-----------|-----------|-----------|-----------|-----------|-------|
| 3/1/201<br>9 | 41        | 18        | 13        | 14        | 15        | 46        | 38        | 78        | 127       | 152       | 142       | 193       | 227       | 198       | 232       | 286       | 308       | 345       | 276       | 230       | 189       | 152       | 122       | 80        | 3522  |
| 3/2/201<br>9 | 36        | 50        | 37        | 16        | 19        | 17        | 37        | 52        | 76        | 107       | 183       | 170       | 249       | 231       | 222       | 241       | 264       | 241       | 242       | 192       | 156       | 127       | 118       | 93        | 3176  |
| 3/3/201      | 31        | 36        | 18        | 10        | 8         | 15        | 23        | 39        | 89        | 121       | 192       | 222       | 250       | 263       | 287       | 243       | 183       | 175       | 109       | 89        | 55        | 33        | 28        | 23        | 2542  |
| 3/4/201<br>9 | 9         | 8         | 13        | 19        | 19        | 22        | 35        | 73        | 64        | 63        | 121       | 152       | 140       | 163       | 194       | 229       | 268       | 226       | 214       | 176       | 146       | 130       | 64        | 49        | 2597  |
| 3/5/201<br>9 | 20        | 13        | 8         | 6         | 16        | 42        | 88        | 121       | 134       | 145       | 161       | 188       | 206       | 226       | 242       | 269       | 288       | 310       | 273       | 213       | 163       | 129       | 76        | 65        | 3402  |
| 3/6/201<br>9 | 35        | 11        | 6         | 14        | 14        | 49        | 89        | 113       | 130       | 129       | 179       | 191       | 210       | 184       | 222       | 263       | 298       | 306       | 282       | 230       | 196       | 129       | 92        | 58        | 3430  |
| 3/7/201<br>9 | 26        | 18        | 4         | 12        | 16        | 35        | 82        | 161       | 153       | 136       | 156       | 201       | 227       | 231       | 247       | 300       | 295       | 312       | 258       | 228       | 198       | 141       | 89        | 58        | 3584  |
| Total #      | 198       | 154       | 99        | 91        | 107       | 226       | 392       | 637       | 773       | 853       | 1134      | 1317      | 1509      | 1496      | 1646      | 1831      | 1904      | 1915      | 1654      | 1358      | 1103      | 841       | 589       | 426       | 22253 |

- Included with Standard and Premium reports
- Traffic counts for each hour
- Sorted by Date, Day or Week, or By Week
- Can be viewed as totals or averages (totals recommended)

#### Volume by Date

- Dates determined by selected Date Range
- Number of vehicles counted by date