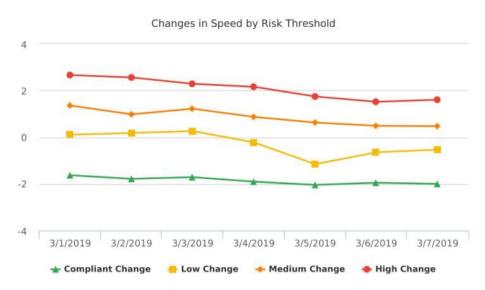

Time of Day: 0:00 to 23:59 Dates: 3/1/2019 to 3/7/2019 Time View: By Date (Total Volumes)
Speed Bins: Size 5, Range 1 to 100
Site: 1085 S Krocks Rd SB, SB

| Date/Time<br>Range | Spd<br>Lim | Sign<br>Mode                    | Compliant<br>Avg<br>Final<br>Speed | Compliant<br>Change<br>in<br>Speed | Low<br>Risk<br>Avg Final<br>Speed | Low<br>Risk<br>Change<br>in Speed | Medium<br>Risk Avg<br>Final<br>Speed | Medium<br>Risk<br>Change<br>in Speed | High<br>Risk<br>Avg Final<br>Speed | High<br>Risk<br>Change<br>in Speed | % of<br>Vehicles<br>Slowed<br>By |
|--------------------|------------|---------------------------------|------------------------------------|------------------------------------|-----------------------------------|-----------------------------------|--------------------------------------|--------------------------------------|------------------------------------|------------------------------------|----------------------------------|
| 3/1/2019           | 25         | Display Off                     | 17.5                               | -1.6                               | 28.1                              | 0.1                               | 33.0                                 | 1.4                                  | 38.5                               | 2.7                                | 43.4 %                           |
| 3/2/2019           | 25         | Display Off                     | 16.1                               | -1.8                               | 28.1                              | 0.2                               | 32.9                                 | 1.0                                  | 38.6                               | 2.6                                | 47.8 %                           |
| 3/3/2019           | 25         | Display Off                     | 16.8                               | -1.7                               | 28.1                              | 0.3                               | 32.9                                 | 1.2                                  | 38.7                               | 2.3                                | 43.8 %                           |
| 3/4/2019           | 25         | Display<br>Off,Speed<br>Display | 17.7                               | -1.9                               | 28.0                              | -0.2                              | 33.0                                 | 0.9                                  | 38.6                               | 2.2                                | 42.7 %                           |
| 3/5/2019           | 25         | Speed<br>Display                | 18.2                               | -2.0                               | 28.1                              | -1.2                              | 32.9                                 | 0.6                                  | 38.5                               | 1.7                                | 51.5 %                           |
| 3/6/2019           | 25         | Speed<br>Display                | 18.5                               | -2.0                               | 28.0                              | -0.6                              | 32.9                                 | 0.5                                  | 38.8                               | 1.5                                | 48.5 %                           |
| 3/7/2019           | 25         | Speed<br>Display                | 18.2                               | -2.0                               | 28.0                              | -0.5                              | 32.9                                 | 0.5                                  | 38.8                               | 1.6                                | 47.9 %                           |

### Speed Effectiveness

Change in speed by date for each risk category

Displays total number of vehicles by date