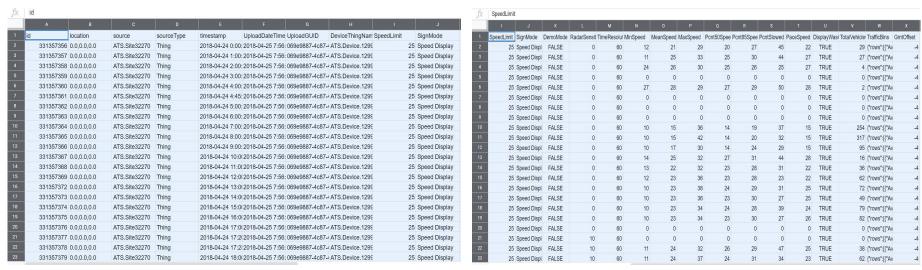

# **Extended Speed Summary**

| Hours | Sign<br>Mode                        | Speed<br>Limit | Total #<br>Vehicles | Total #<br>Violator | %<br>Violator | Avg #<br>Vehicles | Avg #<br>Violator | Min<br>Speed | Max<br>Speed | Avg<br>Speed | 50%<br>Speed | 85%<br>Speed | Sign<br>Effectiveness |
|-------|-------------------------------------|----------------|---------------------|---------------------|---------------|-------------------|-------------------|--------------|--------------|--------------|--------------|--------------|-----------------------|
| 0:00  | Display<br>Off,<br>Speed<br>Display | 25             | 198                 | 23                  | 11.6 %        | 28.3              | 3.3               | 5            | 44           | 22.4         | 23.1         | 29.1         | 54.4 %                |
| :00   | Off,<br>Speed<br>Display            | 25             | 154                 | 7                   | 4.5 %         | 22.0              | 1.0               | 5            | 43           | 22.2         | 20.5         | 29.4         | 54.2 %                |
| 2:00  | Off,<br>Speed<br>Display            | 25             | 99                  | 7                   | 7.1 %         | 14.1              | 1.0               | 5            | 50           | 20.5         | 19.3         | 27.1         | 50.4 %                |
| 3:00  | Off,<br>Speed<br>Display            | 25             | 91                  | 2                   | 2.2 %         | 13.0              | 0.3               | 5            | 37           | 17.9         | 17.0         | 24.9         | 51.6 %                |
| 4:00  | Off,<br>Speed<br>Display            | 25             | 107                 | 8                   | 7.5 %         | 15.3              | 1.1               | 5            | 45           | 25.6         | 23.4         | 31.5         | 33.9 %                |
| 5:00  | Off,<br>Speed<br>Display            | 25             | 226                 | 14                  | 6.2 %         | 32.3              | 2.0               | 5            | 47           | 22.1         | 22.3         | 29.6         | 48.0 %                |
| 5:00  | Off,<br>Speed<br>Display            | 25             | 392                 | 56                  | 14.3 %        | 56.0              | 8.0               | 5            | 61           | 23.1         | 23.1         | 31.0         | 44.1 %                |
| 7:00  | Off,<br>Speed<br>Display            | 25             | 637                 | 87                  | 13.7 %        | 91.0              | 12.4              | 5            | 50           | 26.5         | 27.7         | 34.0         | 41.4 %                |
| 3:00  | Off,<br>Speed<br>Display            | 25             | 773                 | 129                 | 16.7 %        | 110.4             | 18.4              | 5            | 52           | 27.9         | 29.3         | 35.4         | 38.3 %                |
| 0:00  | Off,<br>Speed<br>Display            | 25             | 853                 | 154                 | 18.1 %        | 121.9             | 22.0              | 5            | 50           | 27.3         | 28.6         | 35.9         | 43.9 %                |
| 10:00 | Off,<br>Speed<br>Display            | 25             | 1134                | 180                 | 15.9 %        | 162.0             | 25.7              | 5            | 47           | 28.0         | 29.4         | 35.4         | 43.1 %                |
| 1:00  | Off,<br>Speed<br>Display            | 25             | 1317                | 246                 | 18.7 %        | 188.1             | 35.1              | 5            | 50           | 28.4         | 30.0         | 35.9         | 39.7 %                |
| 2:00  | Off,<br>Speed<br>Display            | 25             | 1509                | 298                 | 19.7 %        | 215.6             | 42.6              | 5            | 50           | 29.6         | 30.6         | 36.6         | 42.4 %                |

- Included in the Extended Speed Summary as part of Premium Reports Suite
- Hourly summary w/totals & averages for each hour
- Sign Effectiveness shows percentage of cars that slowed down in range of the sign
- Avg # Vehicles column facilitates utility of Enforcement Priorities by showing off-peak hours