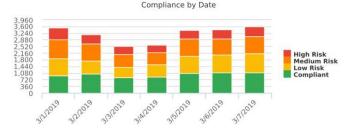

#### Volume by Date

- Dates determined by selected Date Range
- Number of vehicles counted by date