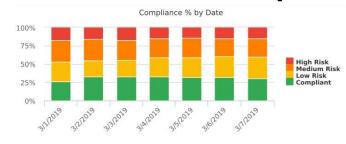

### Compliance and Risk

- Graphical charts are provided
- Charts show percent and total vehicles in each risk category
- Line graph displays
  - Speed limit
  - Mean speed
  - 50% speed
  - o 85% speed