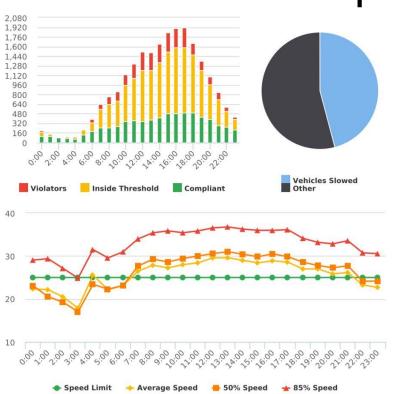

## **Extended Speed Summary**

- Charts & Graphs included in the Extended Speed Summary as part of Premium Reports Suite
- Bar graph: Hourly volumes w/breakdown of speeds
- Pie chart: aka "sign effectiveness"
- Line graph: speed trends by hour

- Included in the Extended Speed Summary as part of Premium Reports Suite
- Hourly summary w/totals & averages for each hour
- Sign Effectiveness shows percentage of cars that slowed down in range of the sign
- Avg # Vehicles column facilitates utility of Enforcement Priorities by showing off-peak hours