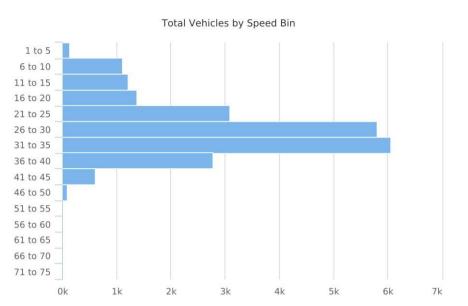

Time of Day: 0:00 to 23:59 Dates: 3/1/2019 to 3/7/2019

| Date     | Spd<br>Lim | to<br>5 | 6<br>to<br>10 | 11<br>to<br>15 | 16<br>to<br>20 | 21<br>to<br>25 | 26<br>to<br>30 | 31<br>to<br>35 | 36<br>to<br>40 | 41<br>to<br>45 | 46<br>to<br>50 | 51<br>to<br>55 | 56<br>to<br>60 | 61<br>to<br>65 | 66<br>to<br>70 | 71<br>to<br>75 | 76<br>to<br>80 | 81<br>to<br>85 | 86<br>to<br>90 | 91<br>to<br>95 | 96<br>to<br>100 | Avg<br>Spd | Total |
|----------|------------|---------|---------------|----------------|----------------|----------------|----------------|----------------|----------------|----------------|----------------|----------------|----------------|----------------|----------------|----------------|----------------|----------------|----------------|----------------|-----------------|------------|-------|
| 3/1/2019 | 25         | 8       | 168           | 149            | 201            | 401            | 924            | 1047           | 516            | 97             | 11             | 0              | 0              | 0              | 0              | 0              | 0              | 0              | 0              | 0              | 0               | 27.1       | 3522  |
| 3/2/2019 | 25         | 54      | 234           | 169            | 204            | 377            | 706            | 933            | 406            | 79             | 13             | 1              | 0              | 0              | 0              | 0              | 0              | 0              | 0              | 0              | 0               | 23.4       | 3176  |
| 3/3/2019 | 25         | 17      | 159           | 168            | 182            | 299            | 581            | 683            | 360            | 76             | 16             | 0              | 0              | 1              | 0              | 0              | 0              | 0              | 0              | 0              | 0               | 25.0       | 2542  |
| 3/4/2019 | 25         | 14      | 139           | 149            | 168            | 380            | 671            | 681            | 319            | 68             | 8              | 0              | 0              | 0              | 0              | 0              | 0              | 0              | 0              | 0              | 0               | 24.5       | 2597  |
| 3/5/2019 | 25         | 14      | 130           | 209            | 201            | 519            | 936            | 920            | 372            | 87             | 13             | 1              | 0              | 0              | 0              | 0              | 0              | 0              | 0              | 0              | 0               | 25.9       | 3402  |
| 3/6/2019 | 25         | 15      | 136           | 185            | 197            | 575            | 954            | 863            | 385            | 103            | 15             | 1              | 1              | 0              | 0              | 0              | 0              | 0              | 0              | 0              | 0               | 26.7       | 3430  |
| 3/7/2019 | 25         | 14      | 137           | 189            | 223            | 530            | 1038           | 922            | 421            | 92             | 16             | 2              | 0              | 0              | 0              | 0              | 0              | 0              | 0              | 0              | 0               | 27.0       | 3584  |
| Total #  |            | 136     | 1103          | 1218           | 1376           | 3081           | 5810           | 6049           | 2779           | 602            | 92             | 5              | 1              | 1              | 0              | 0              | 0              | 0              | 0              | 0              | 0               | 25.7       | 2225  |

- Included with Standard and Premium reports
- Displays how many vehicles counted in each 5 or 10 mph/kph increment
- Can be viewed as totals or averages (totals recommended)
- Displays drop-off in speed counts

### Volume By Speed Analysis

Histogram of Totals by Speed Increment

Number of vehicles counted by date