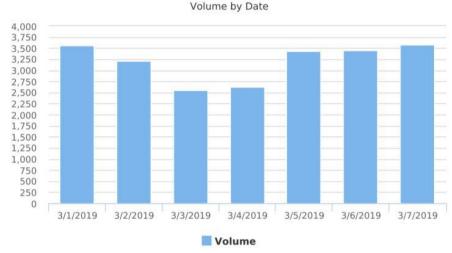

Time of Day: 0:00 to 23:59 Dates: 3/1/2019 to 3/7/2019

| Date         | 00:<br>00 | 01:<br>00 | 02:<br>00 | 03:<br>00 | 04:<br>00 | 05:<br>00 | 06:<br>00 | 07:<br>00 | 08:<br>00 | 09:<br>00 | 10:<br>00 | 11:<br>00 | 12:<br>00 | 13:<br>00 | 14:<br>00 | 15:<br>00 | 16:<br>00 | 17:<br>00 | 18:<br>00 | 19:<br>00 | 20:<br>00 | 21:<br>00 | 22:<br>00 | 23:<br>00 | Total |
|--------------|-----------|-----------|-----------|-----------|-----------|-----------|-----------|-----------|-----------|-----------|-----------|-----------|-----------|-----------|-----------|-----------|-----------|-----------|-----------|-----------|-----------|-----------|-----------|-----------|-------|
| 3/1/201<br>9 | 41        | 18        | 13        | 14        | 15        | 46        | 38        | 78        | 127       | 152       | 142       | 193       | 227       | 198       | 232       | 286       | 308       | 345       | 276       | 230       | 189       | 152       | 122       | 80        | 3522  |
| 3/2/201<br>9 | 36        | 50        | 37        | 16        | 19        | 17        | 37        | 52        | 76        | 107       | 183       | 170       | 249       | 231       | 222       | 241       | 264       | 241       | 242       | 192       | 156       | 127       | 118       | 93        | 3176  |
| 3/3/201      | 31        | 36        | 18        | 10        | 8         | 15        | 23        | 39        | 89        | 121       | 192       | 222       | 250       | 263       | 287       | 243       | 183       | 175       | 109       | 89        | 55        | 33        | 28        | 23        | 2542  |
| 3/4/201<br>9 | 9         | 8         | 13        | 19        | 19        | 22        | 35        | 73        | 64        | 63        | 121       | 152       | 140       | 163       | 194       | 229       | 268       | 226       | 214       | 176       | 146       | 130       | 64        | 49        | 2597  |
| 3/5/201<br>9 | 20        | 13        | 8         | 6         | 16        | 42        | 88        | 121       | 134       | 145       | 161       | 188       | 206       | 226       | 242       | 269       | 288       | 310       | 273       | 213       | 163       | 129       | 76        | 65        | 3402  |
| 3/6/201<br>9 | 35        | 11        | 6         | 14        | 14        | 49        | 89        | 113       | 130       | 129       | 179       | 191       | 210       | 184       | 222       | 263       | 298       | 306       | 282       | 230       | 196       | 129       | 92        | 58        | 3430  |
| 3/7/201<br>9 | 26        | 18        | 4         | 12        | 16        | 35        | 82        | 161       | 153       | 136       | 156       | 201       | 227       | 231       | 247       | 300       | 295       | 312       | 258       | 228       | 198       | 141       | 89        | 58        | 3584  |
| Total #      | 198       | 154       | 99        | 91        | 107       | 226       | 392       | 637       | 773       | 853       | 1134      | 1317      | 1509      | 1496      | 1646      | 1831      | 1904      | 1915      | 1654      | 1358      | 1103      | 841       | 589       | 426       | 22253 |

#### Volume by Date

- Dates determined by selected Date Range
- Number of vehicles counted by date