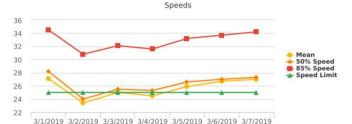

### Compliance and Risk

- Graphical charts are provided
- Charts show percent and total vehicles in each risk category
- Line graph displays
  - Speed limit
  - Mean speed
  - 50% speed
  - o 85% speed

**Overall Summary** 

Total Days of Data: 7

Speed Limit: 25

Average Speed: 25.74

50th Percentile Speed: 26.48

85th Percentile Speed: 33.0

Pace Speed Range: 23-33

- Average speed and 85th percentile are representative of drivers' behavior
- 85th Percentile represents the speed that 85% of cars stayed at or below. (Helps indicate the "natural speed limit" of the road