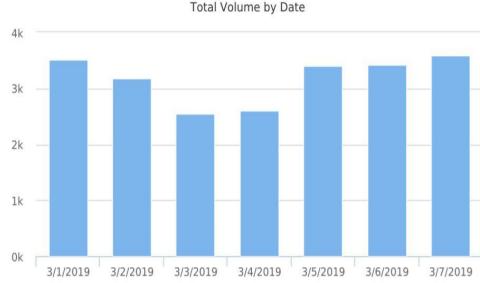

Time of Day: 0:00 to 23:59 Dates: 3/1/2019 to 3/7/2019

| Date         | 00:<br>00 | 01:<br>00 | 02:<br>00 | 03:<br>00 | 04:<br>00 | 05:<br>00 | 06:<br>00 | 07:<br>00 | 08:<br>00 | 09:<br>00 | 10:<br>00 | 11:<br>00 | 12:<br>00 | 13:<br>00 | 14:<br>00 | 15:<br>00 | 16:<br>00 | 17:<br>00 | 18:<br>00 | 19:<br>00 | 20:<br>00 | 21:<br>00 | 22:<br>00 | 23:<br>00 | Total |
|--------------|-----------|-----------|-----------|-----------|-----------|-----------|-----------|-----------|-----------|-----------|-----------|-----------|-----------|-----------|-----------|-----------|-----------|-----------|-----------|-----------|-----------|-----------|-----------|-----------|-------|
| 3/1/201<br>9 | 41        | 18        | 13        | 14        | 15        | 46        | 38        | 78        | 127       | 152       | 142       | 193       | 227       | 198       | 232       | 286       | 308       | 345       | 276       | 230       | 189       | 152       | 122       | 80        | 3522  |
| 3/2/201<br>9 | 36        | 50        | 37        | 16        | 19        | 17        | 37        | 52        | 76        | 107       | 183       | 170       | 249       | 231       | 222       | 241       | 264       | 241       | 242       | 192       | 156       | 127       | 118       | 93        | 3176  |
| 3/3/201      | 31        | 36        | 18        | 10        | 8         | 15        | 23        | 39        | 89        | 121       | 192       | 222       | 250       | 263       | 287       | 243       | 183       | 175       | 109       | 89        | 55        | 33        | 28        | 23        | 2542  |
| 3/4/201<br>9 | 9         | 8         | 13        | 19        | 19        | 22        | 35        | 73        | 64        | 63        | 121       | 152       | 140       | 163       | 194       | 229       | 268       | 226       | 214       | 176       | 146       | 130       | 64        | 49        | 2597  |
| 3/5/201<br>9 | 20        | 13        | 8         | 6         | 16        | 42        | 88        | 121       | 134       | 145       | 161       | 188       | 206       | 226       | 242       | 269       | 288       | 310       | 273       | 213       | 163       | 129       | 76        | 65        | 3402  |
| 3/6/201<br>9 | 35        | 11        | 6         | 14        | 14        | 49        | 89        | 113       | 130       | 129       | 179       | 191       | 210       | 184       | 222       | 263       | 298       | 306       | 282       | 230       | 196       | 129       | 92        | 58        | 3430  |
| 3/7/201<br>9 | 26        | 18        | 4         | 12        | 16        | 35        | 82        | 161       | 153       | 136       | 156       | 201       | 227       | 231       | 247       | 300       | 295       | 312       | 258       | 228       | 198       | 141       | 89        | 58        | 3584  |
| Total #      | 198       | 154       | 99        | 91        | 107       | 226       | 392       | 637       | 773       | 853       | 1134      | 1317      | 1509      | 1496      | 1646      | 1831      | 1904      | 1915      | 1654      | 1358      | 1103      | 841       | 589       | 426       | 22253 |

- Included with Standard and Premium reports
- Traffic counts for each hour
- Sorted by Date, Day or Week, or By Week
- Can be viewed as totals or averages (totals recommended)

#### Volume by Date

- Dates determined by selected Date Range
- Number of vehicles counted by date